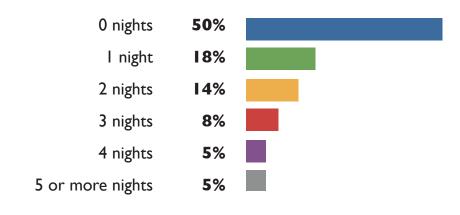

#### 4. Tour generated thousands of hotel room nights

Overall, 50% of non-locals stayed overnight while 50% were single-day visitors Among all non-locals, the average stay length was 1.0 nights

TO VIEW

#### Overnight stays (among non-locals)

#### Average nights stayed 1.0

| Overnight stays (among non-locals) | Brockville<br>TALL<br>SHIPS®<br>1812 Tour | Redpath Waterfront Festival Toronto: OfficialTour Launch | TALL<br>SHIPS®<br>Hamilton | St.<br>Catharines<br>1812 TALL<br>SHIPS®<br>Visit | Sails on the<br>St. Marys,<br>Sault Ste.<br>Marie | TALL<br>SHIPS®<br>1812<br>Georgian<br>Bay I | TALL<br>SHIPS®<br>1812<br>Georgian<br>Bay 2 | Southwestern<br>Ontario:<br>Sails to See | Total |
|------------------------------------|-------------------------------------------|----------------------------------------------------------|----------------------------|---------------------------------------------------|---------------------------------------------------|---------------------------------------------|---------------------------------------------|------------------------------------------|-------|
| 0 nights                           | 45%                                       | 44%                                                      | 77%                        | 77%                                               | 45%                                               | 17%                                         | 17%                                         | 77%                                      | 50%   |
| I night                            | 32%                                       | 20%                                                      | 8%                         | 8%                                                | 32%                                               | 17%                                         | 17%                                         | 8%                                       | 18%   |
| 2 nights                           | 17%                                       | 22%                                                      | 6%                         | 6%                                                | 17%                                               | 17%                                         | 17%                                         | 6%                                       | 14%   |
| 3 nights                           | 4%                                        | 7%                                                       | 6%                         | 6%                                                | 4%                                                | 17%                                         | 17%                                         | 6%                                       | 8%    |
| 4 nights                           | 2%                                        | 3%                                                       | 1%                         | 1%                                                | 2%                                                | 16%                                         | 16%                                         | 1%                                       | 5%    |
| 5 or more nights                   | 0%                                        | 4%                                                       | 2%                         | 2%                                                | 0%                                                | 16%                                         | 16%                                         | 2%                                       | 5%    |
|                                    |                                           |                                                          |                            |                                                   |                                                   |                                             |                                             |                                          |       |
| Average nights stayed              | 1.0                                       | 1.3                                                      | 0.5                        | 0.5                                               | 1.0                                               | 1.4                                         | 1.4                                         | 0.5                                      | 1.0   |