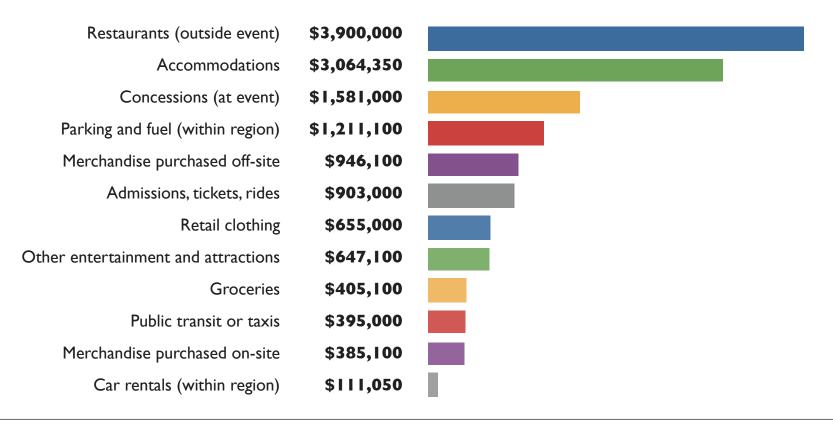

#### **Spending estimates by non-locals**

Total spending by non-locals \$14,203,900

| Spending estimates by non-locals    | Brockville<br>TALL<br>SHIPS®<br>1812 Tour | Redpath Waterfront Festival Toronto: OfficialTour Launch | TALL<br>SHIPS®<br>Hamilton | St.<br>Catharines<br>1812 TALL<br>SHIPS®<br>Visit | Sails on the<br>St. Marys,<br>Sault Ste.<br>Marie | TALL<br>SHIPS®<br>1812<br>Georgian<br>Bay I | TALL<br>SHIPS®<br>1812<br>Georgian<br>Bay 2 | Southwestern<br>Ontario:<br>Sails to See | Total        |
|-------------------------------------|-------------------------------------------|----------------------------------------------------------|----------------------------|---------------------------------------------------|---------------------------------------------------|---------------------------------------------|---------------------------------------------|------------------------------------------|--------------|
| Restaurants (outside event)         | \$260,000                                 | \$2,710,000                                              | \$103,000                  | \$12,000                                          | \$206,000                                         | \$295,000                                   | \$244,000                                   | \$70,000                                 | \$3,900,000  |
| Accommodations                      | \$357,000                                 | \$2,355,000                                              | \$38,000                   | \$5,000                                           | \$283,000                                         | \$200                                       | \$150                                       | \$26,000                                 | \$3,064,350  |
| Concessions (at event)              | \$121,000                                 | \$880,000                                                | \$128,000                  | \$15,000                                          | \$96,000                                          | \$139,000                                   | \$115,000                                   | \$87,000                                 | \$1,581,000  |
| Parking and fuel (within region)    | \$166,000                                 | \$715,000                                                | \$110,000                  | \$13,000                                          | \$132,000                                         | \$50                                        | \$50                                        | \$75,000                                 | \$1,211,100  |
| Merchandise purchased off-site      | \$24,000                                  | \$525,000                                                | \$210,000                  | \$25,000                                          | \$19,000                                          | \$50                                        | \$50                                        | \$143,000                                | \$946,100    |
| Admissions, tickets, rides          | \$135,000                                 | \$0                                                      | \$111,000                  | \$13,000                                          | \$107,000                                         | \$253,000                                   | \$209,000                                   | \$75,000                                 | \$903,000    |
| Retail clothing                     | \$67,000                                  | \$355,000                                                | \$100,000                  | \$12,000                                          | \$53,000                                          | \$0                                         | \$0                                         | \$68,000                                 | \$655,000    |
| Other entertainment and attractions | \$64,000                                  | \$485,000                                                | \$26,000                   | \$3,000                                           | \$51,000                                          | \$50                                        | \$50                                        | \$18,000                                 | \$647,100    |
| Groceries                           | \$72,000                                  | \$200,000                                                | \$42,000                   | \$5,000                                           | \$57,000                                          | \$50                                        | \$50                                        | \$29,000                                 | \$405,100    |
| Public transit or taxis             | \$4,000                                   | \$375,000                                                | \$7,000                    | \$1,000                                           | \$3,000                                           | \$0                                         | \$0                                         | \$5,000                                  | \$395,000    |
| Merchandise purchased on-site       | \$34,000                                  | \$270,000                                                | \$30,000                   | \$4,000                                           | \$27,000                                          | \$50                                        | \$50                                        | \$20,000                                 | \$385,100    |
| Car rentals (within region)         | \$13,000                                  | \$85,000                                                 | \$2,000                    | \$0                                               | \$10,000                                          | \$50                                        | \$0                                         | \$1,000                                  | \$111,050    |
| Total spending by non-locals        | \$1,317,000                               | \$8,955,000                                              | \$907,000                  | \$108,000                                         | \$1,044,000                                       | \$687,500                                   | \$568,400                                   | \$617,000                                | \$14,203,900 |