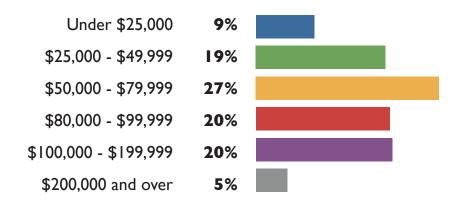

#### **Household income (before taxes)**

| Household income (before taxes) | Brockville<br>TALL<br>SHIPS®<br>1812 Tour | Redpath Waterfront Festival Toronto: OfficialTour Launch | TALL<br>SHIPS®<br>Hamilton | St.<br>Catharines<br>1812 TALL<br>SHIPS®<br>Visit | Sails on the<br>St. Marys,<br>Sault Ste.<br>Marie | TALL<br>SHIPS®<br>1812<br>Georgian<br>Bay I | TALL<br>SHIPS®<br>1812<br>Georgian<br>Bay 2 | Southwestern Ontario: Sails to See | Average |
|---------------------------------|-------------------------------------------|----------------------------------------------------------|----------------------------|---------------------------------------------------|---------------------------------------------------|---------------------------------------------|---------------------------------------------|------------------------------------|---------|
| Under \$25,000                  | 14%                                       | 13%                                                      | 7%                         | 7%                                                | 14%                                               | 4%                                          | 4%                                          | 7%                                 | 9%      |
| \$25,000 - \$49,999             | 21%                                       | 18%                                                      | 22%                        | 22%                                               | 21%                                               | 14%                                         | 14%                                         | 22%                                | 19%     |
| \$50,000 - \$79,999             | 26%                                       | 22%                                                      | 29%                        | 29%                                               | 26%                                               | 28%                                         | 28%                                         | 29%                                | 27%     |
| \$80,000 - \$99,999             | 14%                                       | 14%                                                      | 21%                        | 21%                                               | 14%                                               | 27%                                         | 27%                                         | 21%                                | 20%     |
| \$100,000 - \$199,999           | 23%                                       | 21%                                                      | 17%                        | 17%                                               | 23%                                               | 22%                                         | 22%                                         | 17%                                | 20%     |
| \$200,000 and over              | 2%                                        | 12%                                                      | 4%                         | 4%                                                | 2%                                                | 5%                                          | 5%                                          | 4%                                 | 5%      |