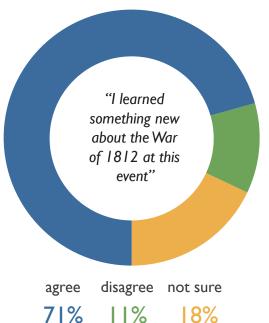

#### 6. TALL SHIPS 1812® Tour educated attendees

Respondents at tour stops asked if they learned something new about the War of 1812 Overall, 71% indicated they learned something new about the war

### Statements about event and sponsors (at Tour Stops)

agree disagree not sure 99% 1% 0%

agree disagree not sure 51% 21% 28%

| Statements about event and sponsors (at Tour Stops) |          | Brockville<br>TALL<br>SHIPS®<br>1812 Tour | TALL<br>SHIPS®<br>Hamilton | St.<br>Catharines<br>1812 TALL<br>SHIPS®<br>Visit | Sails on<br>the St.<br>Marys,<br>Sault Ste.<br>Marie | TALL<br>SHIPS®<br>1812<br>Georgian<br>Bay I | TALL<br>SHIPS®<br>1812<br>Georgian<br>Bay 2 | Southwestern Ontario: Sails to See | Average |
|-----------------------------------------------------|----------|-------------------------------------------|----------------------------|---------------------------------------------------|------------------------------------------------------|---------------------------------------------|---------------------------------------------|------------------------------------|---------|
| "I attended this event to see the Tall              | agree    | 100%                                      | 98%                        | 98%                                               | 100%                                                 | 99%                                         | 99%                                         | 98%                                | 99%     |
| Ships"                                              | disagree | 0%                                        | 2%                         | 2%                                                | 0%                                                   | 0%                                          | 0%                                          | 2%                                 | 1%      |
|                                                     | not sure | 0%                                        | 0%                         | 0%                                                | 0%                                                   | 1%                                          | 1%                                          | 0%                                 | 0%      |
|                                                     |          |                                           |                            |                                                   |                                                      |                                             |                                             |                                    |         |
| "I attended this event to see the                   | agree    | 63%                                       | 46%                        | 46%                                               | 63%                                                  | 47%                                         | 47%                                         | 46%                                | 51%     |
| 'Wharf' 1812 interactive experience'                | disagree | 12%                                       | 30%                        | 30%                                               | 12%                                                  | 17%                                         | 17%                                         | 30%                                | 21%     |
|                                                     | not sure | 25%                                       | 24%                        | 24%                                               | 25%                                                  | 36%                                         | 36%                                         | 24%                                | 28%     |
|                                                     |          |                                           |                            |                                                   |                                                      |                                             |                                             |                                    |         |
| "I learned something new about the                  | agree    | 84%                                       | 62%                        | 62%                                               | 84%                                                  | 71%                                         | 71%                                         | 62%                                | 71%     |
| War of 1812 at this event"                          | disagree | 4%                                        | 18%                        | 18%                                               | 4%                                                   | 9%                                          | 9%                                          | 18%                                | 11%     |
|                                                     | not sure | 12%                                       | 20%                        | 20%                                               | 12%                                                  | 20%                                         | 20%                                         | 20%                                | 18%     |