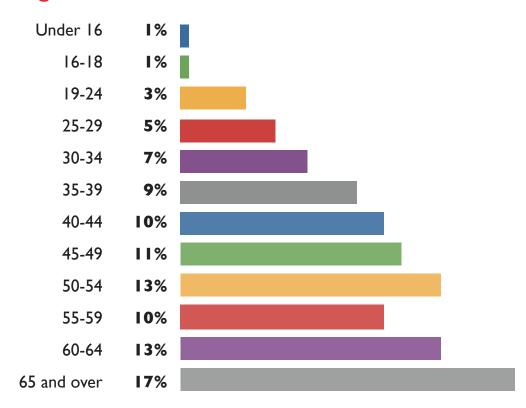

### Age categories

| Age categories | Brockville<br>TALL<br>SHIPS®<br>1812 Tour | Redpath Waterfront Festival Toronto: OfficialTour Launch | TALL<br>SHIPS®<br>Hamilton | St.<br>Catharines<br>1812 TALL<br>SHIPS®<br>Visit | Sails on the<br>St. Marys,<br>Sault Ste.<br>Marie | TALL<br>SHIPS®<br>1812<br>Georgian<br>Bay I | TALL<br>SHIPS®<br>1812<br>Georgian<br>Bay 2 | Southwestern<br>Ontario:<br>Sails to See | Average |
|----------------|-------------------------------------------|----------------------------------------------------------|----------------------------|---------------------------------------------------|---------------------------------------------------|---------------------------------------------|---------------------------------------------|------------------------------------------|---------|
| Under 16       | 2%                                        | 0%                                                       | 0%                         | 0%                                                | 2%                                                | 0%                                          | 0%                                          | 0%                                       | 1%      |
| 16-18          | 1%                                        | 2%                                                       | 0%                         | 0%                                                | 1%                                                | 1%                                          | 1%                                          | 0%                                       | 1%      |
| 19-24          | 5%                                        | 10%                                                      | 1%                         | 1%                                                | 5%                                                | 2%                                          | 2%                                          | 1%                                       | 3%      |
| 25-29          | 6%                                        | 12%                                                      | 3%                         | 3%                                                | 6%                                                | 3%                                          | 3%                                          | 3%                                       | 5%      |
| 30-34          | 4%                                        | 14%                                                      | 6%                         | 6%                                                | 4%                                                | 6%                                          | 6%                                          | 6%                                       | 7%      |
| 35-39          | 10%                                       | 11%                                                      | 9%                         | 9%                                                | 10%                                               | 7%                                          | 7%                                          | 9%                                       | 9%      |
| 40-44          | 12%                                       | 12%                                                      | 11%                        | 11%                                               | 12%                                               | 7%                                          | 7%                                          | 11%                                      | 10%     |
| 45-49          | 9%                                        | 9%                                                       | 13%                        | 13%                                               | 9%                                                | 12%                                         | 12%                                         | 13%                                      | 11%     |
| 50-54          | 12%                                       | 11%                                                      | 15%                        | 15%                                               | 12%                                               | 13%                                         | 13%                                         | 15%                                      | 13%     |
| 55-59          | 8%                                        | 7%                                                       | 10%                        | 10%                                               | 8%                                                | 13%                                         | 13%                                         | 10%                                      | 10%     |
| 60-64          | 12%                                       | 6%                                                       | 16%                        | 16%                                               | 12%                                               | 14%                                         | 14%                                         | 16%                                      | 13%     |
| 65 and over    | 19%                                       | 6%                                                       | 16%                        | 16%                                               | 19%                                               | 22%                                         | 22%                                         | 16%                                      | 17%     |