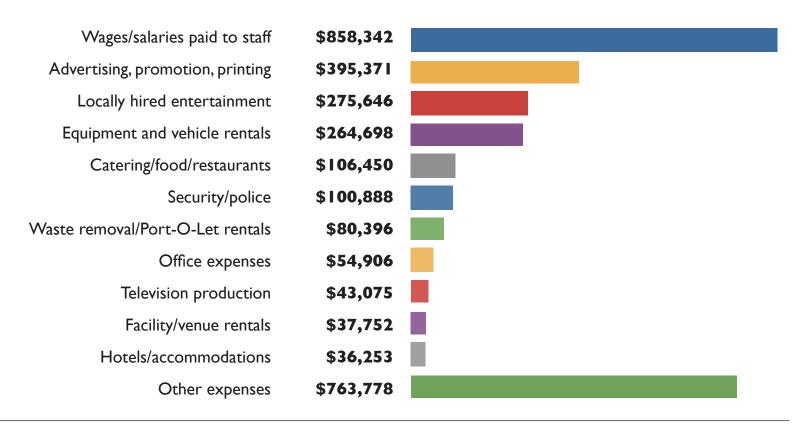

#### **Operational spending**

Total operational expenditures \$3,017,556

| Operational spending             | Brockville<br>TALL<br>SHIPS®<br>1812 Tour | Redpath Waterfront Festival Toronto: Official Tour Launch | TALL<br>SHIPS®<br>Hamilton | St.<br>Catharines<br>1812 TALL<br>SHIPS®<br>Visit | Sails on the<br>St. Marys,<br>Sault Ste.<br>Marie | TALL<br>SHIPS®<br>1812<br>Georgian<br>Bay I | TALL<br>SHIPS®<br>1812<br>Georgian<br>Bay 2 | Southwestern Ontario: Sails to See | Total       |
|----------------------------------|-------------------------------------------|-----------------------------------------------------------|----------------------------|---------------------------------------------------|---------------------------------------------------|---------------------------------------------|---------------------------------------------|------------------------------------|-------------|
| Wages/salaries paid to staff     | \$32,000                                  | \$542,500                                                 | \$47,097                   | \$12,750                                          | \$31,500                                          | \$106,163                                   | \$31,254                                    | \$55,078                           | \$858,342   |
| Advertising, promotion, printing | \$16,000                                  | \$197,052                                                 | \$34,725                   | \$2,800                                           | \$15,685                                          | \$45,209                                    | \$12,150                                    | \$71,750                           | \$395,371   |
| Locally hired entertainment      | \$16,000                                  | \$57,050                                                  | \$34,218                   | \$2,500                                           | \$15,950                                          | \$25,463                                    | \$27,465                                    | \$97,000                           | \$275,646   |
| Equipment and vehicle rentals    | \$2,000                                   | \$87,249                                                  | \$19,097                   | \$600                                             | \$1,813                                           | \$19,740                                    | \$9,729                                     | \$124,470                          | \$264,698   |
| Catering/food/restaurants        | \$14,000                                  | \$24,876                                                  | \$17,861                   | \$3,600                                           | \$13,662                                          | \$12,586                                    | \$6,450                                     | \$13,415                           | \$106,450   |
| Security/police                  | \$6,000                                   | \$31,849                                                  | \$17,608                   | \$3,500                                           | \$5,819                                           | \$17,226                                    | \$12,216                                    | \$6,670                            | \$100,888   |
| Waste removal/Port-O-Let rentals | \$2,000                                   | \$34,166                                                  | \$21,714                   | \$1,800                                           | \$2,060                                           | \$12,652                                    | \$4,004                                     | \$2,000                            | \$80,396    |
| Office expenses                  | \$5,000                                   | \$29,332                                                  | \$7,354                    | \$3,100                                           | \$4,870                                           | \$2,000                                     | \$1,050                                     | \$2,200                            | \$54,906    |
| Television production            | \$3,000                                   | \$2,500                                                   | \$5,000                    | \$20,000                                          | \$2,825                                           | \$0                                         | \$9,750                                     | \$0                                | \$43,075    |
| Facility/venue rentals           | \$3,000                                   | \$4,529                                                   | \$14,995                   | \$0                                               | \$3,000                                           | \$5,183                                     | \$0                                         | \$7,045                            | \$37,752    |
| Hotels/accommodations            | \$9,000                                   | \$3,658                                                   | \$3,552                    | \$500                                             | \$9,418                                           | \$5,265                                     | \$1,500                                     | \$3,360                            | \$36,253    |
| Other expenses                   | \$9,000                                   | \$511,115                                                 | \$194,459                  | \$0                                               | \$9,040                                           | \$23,519                                    | \$9,825                                     | \$6,820                            | \$763,778   |
| Total operational expenditures   | \$117,000                                 | \$1,525,876                                               | \$417,682                  | \$51,150                                          | \$115,642                                         | \$275,006                                   | \$125,393                                   | \$389,808                          | \$3,017,556 |