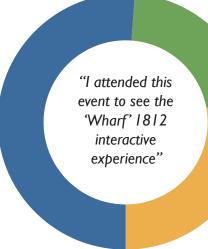

### Statements about event and sponsors (at Tour Stops)

agree disagree not sure 99% 1% 0%

agree disagree not sure 51% 21% 28%

| Statements about event and sponsors (at Tour Stops) |          | Brockville<br>TALL<br>SHIPS®<br>1812 Tour | TALL<br>SHIPS®<br>Hamilton | St.<br>Catharines<br>1812 TALL<br>SHIPS®<br>Visit | Sails on<br>the St.<br>Marys,<br>Sault Ste.<br>Marie | TALL<br>SHIPS®<br>1812<br>Georgian<br>Bay I | TALL<br>SHIPS®<br>1812<br>Georgian<br>Bay 2 | Southwestern Ontario: Sails to See | Average |
|-----------------------------------------------------|----------|-------------------------------------------|----------------------------|---------------------------------------------------|------------------------------------------------------|---------------------------------------------|---------------------------------------------|------------------------------------|---------|
| "I attended this event to see the Tall              | agree    | 100%                                      | 98%                        | 98%                                               | 100%                                                 | 99%                                         | 99%                                         | 98%                                | 99%     |
| Ships"                                              | disagree | 0%                                        | 2%                         | 2%                                                | 0%                                                   | 0%                                          | 0%                                          | 2%                                 | 1%      |
|                                                     | not sure | 0%                                        | 0%                         | 0%                                                | 0%                                                   | 1%                                          | 1%                                          | 0%                                 | 0%      |
|                                                     |          |                                           |                            |                                                   |                                                      |                                             |                                             |                                    |         |
| "I attended this event to see the                   | agree    | 63%                                       | 46%                        | 46%                                               | 63%                                                  | 47%                                         | 47%                                         | 46%                                | 51%     |
| 'Wharf' 1812 interactive experience'                | disagree | 12%                                       | 30%                        | 30%                                               | 12%                                                  | 17%                                         | 17%                                         | 30%                                | 21%     |
|                                                     | not sure | 25%                                       | 24%                        | 24%                                               | 25%                                                  | 36%                                         | 36%                                         | 24%                                | 28%     |
|                                                     |          |                                           |                            |                                                   |                                                      |                                             |                                             |                                    |         |
| "I learned something new about the                  | agree    | 84%                                       | 62%                        | 62%                                               | 84%                                                  | 71%                                         | 71%                                         | 62%                                | 71%     |
| War of 1812 at this event"                          | disagree | 4%                                        | 18%                        | 18%                                               | 4%                                                   | 9%                                          | 9%                                          | 18%                                | 11%     |
|                                                     | not sure | 12%                                       | 20%                        | 20%                                               | 12%                                                  | 20%                                         | 20%                                         | 20%                                | 18%     |