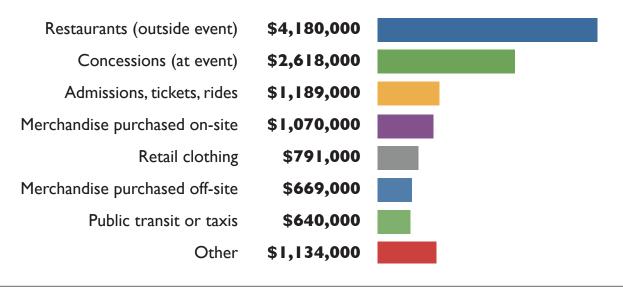

#### **Spending by locals (NOT economic impact)**

Total spending by locals \$12,291,000

| Spending by locals (NOT economic impact) | Brockville<br>TALL<br>SHIPS®<br>1812 Tour | Redpath Waterfront Festival Toronto: OfficialTour Launch | TALL<br>SHIPS®<br>Hamilton | St.<br>Catharines<br>1812 TALL<br>SHIPS®<br>Visit | Sails on the<br>St. Marys,<br>Sault Ste.<br>Marie | TALL<br>SHIPS®<br>1812<br>Georgian<br>Bay I | TALL<br>SHIPS®<br>1812<br>Georgian<br>Bay 2 | Southwestern<br>Ontario:<br>Sails to See | Total        |
|------------------------------------------|-------------------------------------------|----------------------------------------------------------|----------------------------|---------------------------------------------------|---------------------------------------------------|---------------------------------------------|---------------------------------------------|------------------------------------------|--------------|
| Restaurants (outside event)              | \$52,000                                  | \$3,530,000                                              | \$186,000                  | \$22,000                                          | \$41,000                                          | \$122,000                                   | \$101,000                                   | \$126,000                                | \$4,180,000  |
| Concessions (at event)                   | \$92,000                                  | \$1,635,000                                              | \$389,000                  | \$47,000                                          | \$73,000                                          | \$64,000                                    | \$53,000                                    | \$265,000                                | \$2,618,000  |
| Admissions, tickets, rides               | \$134,000                                 | \$0                                                      | \$353,000                  | \$42,000                                          | \$106,000                                         | \$172,000                                   | \$142,000                                   | \$240,000                                | \$1,189,000  |
| Merchandise purchased on-site            | \$34,000                                  | \$785,000                                                | \$78,000                   | \$9,000                                           | \$27,000                                          | \$46,000                                    | \$38,000                                    | \$53,000                                 | \$1,070,000  |
| Retail clothing                          | \$13,000                                  | \$500,000                                                | \$123,000                  | \$15,000                                          | \$10,000                                          | \$25,000                                    | \$21,000                                    | \$84,000                                 | \$791,000    |
| Merchandise purchased off-site           | \$16,000                                  | \$540,000                                                | \$22,000                   | \$3,000                                           | \$13,000                                          | \$33,000                                    | \$27,000                                    | \$15,000                                 | \$669,000    |
| Public transit or taxis                  | \$10,000                                  | \$485,000                                                | \$76,000                   | \$9,000                                           | \$8,000                                           | \$0                                         | \$0                                         | \$52,000                                 | \$640,000    |
| Other                                    | \$9,000                                   | \$840,000                                                | \$130,000                  | \$16,000                                          | \$7,000                                           | \$24,000                                    | \$20,000                                    | \$88,000                                 | \$1,134,000  |
|                                          |                                           |                                                          |                            |                                                   |                                                   |                                             |                                             |                                          |              |
| Total spending by locals                 | \$360,000                                 | \$8,315,000                                              | \$1,357,000                | \$163,000                                         | \$285,000                                         | \$486,000                                   | \$402,000                                   | \$923,000                                | \$12,291,000 |