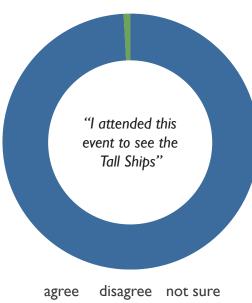

### Statements about event and sponsors (at Tour Stops)

agree disagree not sure 99% 1% 0%

agree disagree not sure 51% 21% 28%

| Statements about event and sponsors (at Tour Stops) |          | Brockville<br>TALL<br>SHIPS®<br>1812 Tour | TALL<br>SHIPS®<br>Hamilton | St.<br>Catharines<br>1812 TALL<br>SHIPS®<br>Visit | Sails on<br>the St.<br>Marys,<br>Sault Ste.<br>Marie | TALL<br>SHIPS®<br>1812<br>Georgian<br>Bay I | TALL<br>SHIPS®<br>1812<br>Georgian<br>Bay 2 | Southwestern Ontario: Sails to See | Average |
|-----------------------------------------------------|----------|-------------------------------------------|----------------------------|---------------------------------------------------|------------------------------------------------------|---------------------------------------------|---------------------------------------------|------------------------------------|---------|
| "I attended this event to see the Tall              | agree    | 100%                                      | 98%                        | 98%                                               | 100%                                                 | 99%                                         | 99%                                         | 98%                                | 99%     |
| Ships"                                              | disagree | 0%                                        | 2%                         | 2%                                                | 0%                                                   | 0%                                          | 0%                                          | 2%                                 | 1%      |
|                                                     | not sure | 0%                                        | 0%                         | 0%                                                | 0%                                                   | 1%                                          | 1%                                          | 0%                                 | 0%      |
|                                                     |          |                                           |                            |                                                   |                                                      |                                             |                                             |                                    |         |
| "I attended this event to see the                   | agree    | 63%                                       | 46%                        | 46%                                               | 63%                                                  | 47%                                         | 47%                                         | 46%                                | 51%     |
| 'Wharf' 1812 interactive experience'                | disagree | 12%                                       | 30%                        | 30%                                               | 12%                                                  | 17%                                         | 17%                                         | 30%                                | 21%     |
|                                                     | not sure | 25%                                       | 24%                        | 24%                                               | 25%                                                  | 36%                                         | 36%                                         | 24%                                | 28%     |
|                                                     |          |                                           |                            |                                                   |                                                      |                                             |                                             |                                    |         |
| "I learned something new about the                  | agree    | 84%                                       | 62%                        | 62%                                               | 84%                                                  | 71%                                         | 71%                                         | 62%                                | 71%     |
| War of 1812 at this event"                          | disagree | 4%                                        | 18%                        | 18%                                               | 4%                                                   | 9%                                          | 9%                                          | 18%                                | 11%     |
|                                                     | not sure | 12%                                       | 20%                        | 20%                                               | 12%                                                  | 20%                                         | 20%                                         | 20%                                | 18%     |