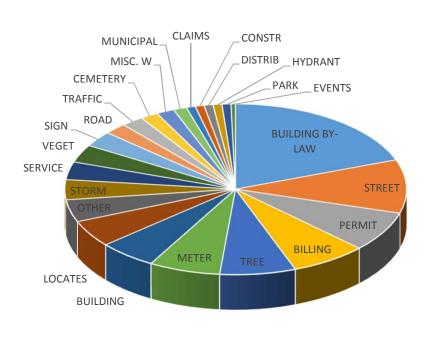

## Service Request Summary - All Open Requests Year to Date - June 30, 2017

| Category        | <u>%age</u> |
|-----------------|-------------|
| BUILDING BY-LAW | 19.41%      |
| STREET          | 10.13%      |
| PERMIT          | 7.59%       |
| BILLING         | 7.17%       |
| TREE            | 7.17%       |
| METER           | 6.75%       |
| BUILDING        | 5.49%       |
| LOCATES         | 5.06%       |
| OTHER           | 4.22%       |
| STORM           | 3.80%       |
| SERVICE         | 3.38%       |
| VEGET           | 3.38%       |
| SIGN            | 2.95%       |
| ROAD            | 2.11%       |
| TRAFFIC         | 2.11%       |
| CEMETERY        | 1.69%       |
| MISC. W         | 1.69%       |
| MUNICIPAL       | 1.27%       |
| CLAIMS          | 0.84%       |
| CONSTR          | 0.84%       |
| DISTRIB         | 0.84%       |
| HYDRANT         | 0.84%       |
| PARK            | 0.84%       |
| EVENTS          | 0.42%       |
|                 |             |