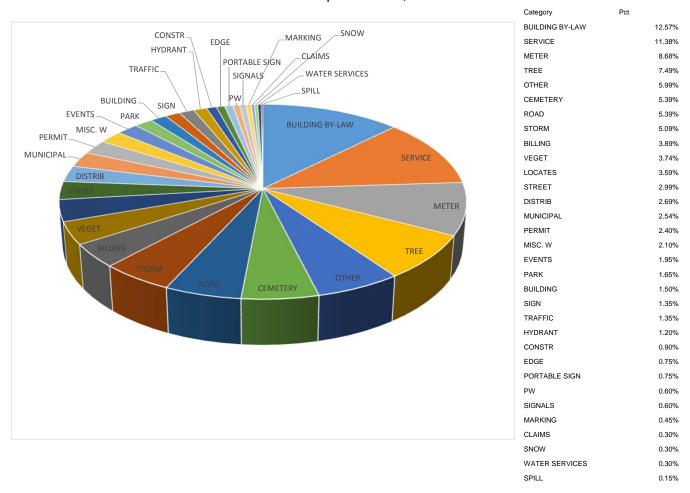

Service Request Summary - All Requests 2nd Quarter - April 1 to June 30, 2017

Service Requests by Category

|                                                                                                                                                                                                                                                                                                                                       | Total# (All Categories): |                                                                                           | 668                                                                                                                                                    |
|---------------------------------------------------------------------------------------------------------------------------------------------------------------------------------------------------------------------------------------------------------------------------------------------------------------------------------------|--------------------------|-------------------------------------------------------------------------------------------|--------------------------------------------------------------------------------------------------------------------------------------------------------|
| BILLING                                                                                                                                                                                                                                                                                                                               | Total#                   | <b>26</b>                                                                                 | <b>3.89%</b>                                                                                                                                           |
| METER READING                                                                                                                                                                                                                                                                                                                         |                          | 26                                                                                        | 3.89%                                                                                                                                                  |
| BUILDING                                                                                                                                                                                                                                                                                                                              | Total#                   | <b>10</b>                                                                                 | <b>1.50%</b>                                                                                                                                           |
| INDEMNITY RELEASE                                                                                                                                                                                                                                                                                                                     |                          | 10                                                                                        | 1.50%                                                                                                                                                  |
| BUILDING BY-LAW<br>DELAPIDATED BLDG/STR<br>DERELICT VEHICLE<br>DIRTY/UNKEPT YARD<br>GRASS CUTTING<br>LONG GRASS/WOOD<br>MOULD<br>NOXIOUS WEEDS<br>PONDING WATER<br>POOL FENCE<br>PROPERTY GENERAL<br>RECREATIONAL VEHICLES<br>SET BACK/HEIGHT<br>SEWAGE/SEPTIC<br>STORMWATER<br>UNSIGHTLY CONDITIONS<br>USE OF LAND<br>WATER SHEDDING | Total#                   | 84<br>1<br>8<br>9<br>1<br>17<br>3<br>1<br>3<br>3<br>21<br>2<br>2<br>1<br>3<br>1<br>2<br>6 | 12.57%<br>0.15%<br>1.20%<br>1.35%<br>0.15%<br>2.54%<br>0.45%<br>0.45%<br>0.45%<br>0.45%<br>0.30%<br>0.30%<br>0.15%<br>0.45%<br>0.15%<br>0.30%<br>0.30% |
| CEMETERY                                                                                                                                                                                                                                                                                                                              | Total#                   | <b>36</b>                                                                                 | <b>5.39%</b>                                                                                                                                           |
| BURIALS                                                                                                                                                                                                                                                                                                                               |                          | 26                                                                                        | 3.89%                                                                                                                                                  |
| DAMAGE                                                                                                                                                                                                                                                                                                                                |                          | 1                                                                                         | 0.15%                                                                                                                                                  |

| INQUIRY                                                                                                        |        | 2                            | 0.30%                                                     |
|----------------------------------------------------------------------------------------------------------------|--------|------------------------------|-----------------------------------------------------------|
| MAINTENANCE                                                                                                    |        | 5                            | 0.75%                                                     |
| REPAIR STONE                                                                                                   |        | 2                            | 0.30%                                                     |
| CLAIMS                                                                                                         | Total# | <b>2</b>                     | <b>0.30%</b>                                              |
| ACCIDENT CLAIMS                                                                                                |        | 1                            | 0.15%                                                     |
| SLIPS AND FALLS                                                                                                |        | 1                            | 0.15%                                                     |
| CONSTR<br>ACCIDENT DEBRIS CLEANOUT<br>BRIDGE CLOSURE COMPLAINT<br>DAMAGE TO PROPERTY<br>SIGNAGE<br>YARD REPAIR | Total# | <b>6</b><br>1<br>1<br>2<br>1 | <b>0.90%</b><br>0.15%<br>0.15%<br>0.15%<br>0.30%<br>0.15% |
| DISTRIB                                                                                                        | Total# | <b>18</b>                    | <b>2.69%</b>                                              |
| LOW WATER PRESSURE                                                                                             |        | 6                            | 0.90%                                                     |
| WATER LEAKS                                                                                                    |        | 9                            | 1.35%                                                     |
| WATER QUALITY                                                                                                  |        | 1                            | 0.15%                                                     |
| WATERMAIN COMMISSION                                                                                           |        | 2                            | 0.30%                                                     |
| EDGE                                                                                                           | Total# | <b>5</b>                     | <b>0.75%</b>                                              |
| ROAD EDGE DROP-OFF                                                                                             |        | 4                            | 0.60%                                                     |
| SOFT SHOULDERS                                                                                                 |        | 1                            | 0.15%                                                     |
| EVENTS                                                                                                         | Total# | <b>13</b>                    | <b>1.95%</b>                                              |
| BARRICADES                                                                                                     |        | 4                            | 0.60%                                                     |
| FENCING                                                                                                        |        | 1                            | 0.15%                                                     |
| MISCELLANEOUS                                                                                                  |        | 8                            | 1.20%                                                     |
| HYDRANT                                                                                                        | Total# | <b>8</b>                     | <b>1.20%</b>                                              |
| HYDRANT MAINTENANCE                                                                                            |        | 4                            | 0.60%                                                     |
| HYDRANT METER INSTALL                                                                                          |        | 4                            | 0.60%                                                     |
| LOCATES                                                                                                        | Total# | <b>24</b>                    | <b>3.59%</b>                                              |
| LOCATES                                                                                                        |        | 1                            | 0.15%                                                     |
| LOCATES & INSTALLATION                                                                                         |        | 23                           | 3.44%                                                     |
| MARKING                                                                                                        | Total# | <b>3</b>                     | <b>0.45%</b>                                              |
| NEW ROAD MARKING                                                                                               |        | 3                            | 0.45%                                                     |
| METER                                                                                                          | Total# | <b>58</b>                    | <b>8.68%</b>                                              |
| HYDRANT MAINTENANCE                                                                                            |        | 1                            | 0.15%                                                     |
| LEAKING METER                                                                                                  |        | 1                            | 0.15%                                                     |
| METER CHANGE OUT                                                                                               |        | 22                           | 3.29%                                                     |
| METER REMOTE                                                                                                   |        | 34                           | 5.09%                                                     |
| MISC. W                                                                                                        | Total# | <b>14</b>                    | <b>2.10%</b>                                              |
| MISCELLANEOUS WATER                                                                                            |        | 14                           | 2.10%                                                     |
| MUNICIPAL<br>GARBAGE<br>PROPERTY GENERAL<br>SIGN                                                               | Total# | <b>17</b><br>1<br>15         | <b>2.54%</b><br>0.15%<br>0.15%<br>2.25%                   |
| OTHER<br>FACILITIES<br>LONG GRASS/WOOD<br>MISCELLANEOUS STREET<br>PROPERTY GENERAL                             | Total# | <b>40</b><br>1<br>37<br>1    | <b>5.99%</b><br>0.15%<br>0.15%<br>5.54%<br>0.15%          |
| PARK                                                                                                           | Total# | <b>11</b>                    | <b>1.65%</b>                                              |
| BEACHES                                                                                                        |        | 1                            | 0.15%                                                     |
| FACILITIES                                                                                                     |        | 5                            | 0.75%                                                     |
| MISC                                                                                                           |        | 1                            | 0.15%                                                     |
| PARKS                                                                                                          |        | 4                            | 0.60%                                                     |
| PERMIT                                                                                                         | Total# | <b>16</b>                    | <b>2.40%</b>                                              |
| PERMITS                                                                                                        |        | 16                           | 2.40%                                                     |
| PORTABLE SIGN                                                                                                  | Total# | <b>5</b>                     | <b>0.75%</b>                                              |
| PORTABLE SIGN                                                                                                  |        | 5                            | 0.75%                                                     |
| PW<br>LONG GRASS/WOOD<br>MISCELLANEOUS STREET<br>OTHER<br>SIGHT VISIBILITY PW                                  | Total# | <b>4</b><br>1<br>1<br>1      | <b>0.60%</b><br>0.15%<br>0.15%<br>0.15%<br>0.15%          |

| ROAD                                                                                                                              | Total#           | <b>36</b>                               | <b>5.39%</b>                                                                |
|-----------------------------------------------------------------------------------------------------------------------------------|------------------|-----------------------------------------|-----------------------------------------------------------------------------|
| ALLEYS                                                                                                                            |                  | 2                                       | 0.30%                                                                       |
| CAVE-INS                                                                                                                          |                  | 7                                       | 1.05%                                                                       |
| LINE PAINTING                                                                                                                     |                  | 2                                       | 0.30%                                                                       |
| POTHOLE                                                                                                                           |                  | 11                                      | 1.65%                                                                       |
| ROAD GRADING                                                                                                                      |                  | 13                                      | 1.95%                                                                       |
| SIGNAGE                                                                                                                           |                  | 1                                       | 0.15%                                                                       |
| SERVICE                                                                                                                           | Total#           | <b>76</b>                               | <b>11.38%</b>                                                               |
| JUNK PICKUP                                                                                                                       |                  | 9                                       | 1.35%                                                                       |
| SANITARY SEWER                                                                                                                    |                  | 8                                       | 1.20%                                                                       |
| SERVICE RESTORATION                                                                                                               |                  | 1                                       | 0.15%                                                                       |
| SERVICE SHUTOFF                                                                                                                   |                  | 9                                       | 1.35%                                                                       |
| SHUT OFF REPAIR                                                                                                                   |                  | 14                                      | 2.10%                                                                       |
| TURN ON WATER SERVICE CONNECTION                                                                                                  |                  | 29                                      | 4.34%                                                                       |
| WATERMAIN BREAKS                                                                                                                  |                  | 4                                       | 0.60%                                                                       |
| YARD WASTE PICKUP                                                                                                                 |                  | 2                                       | 0.30%                                                                       |
| SIGN                                                                                                                              | Total#           | <b>9</b>                                | <b>1.35%</b>                                                                |
| SIGN REQUEST                                                                                                                      |                  | 8                                       | 1.20%                                                                       |
| SIGNAGE                                                                                                                           |                  | 1                                       | 0.15%                                                                       |
| SIGNALS                                                                                                                           | Total#           | <b>4</b>                                | <b>0.60%</b>                                                                |
| SIGNAL MALFUNCTION (FLASHING/ENTIRE SIGNAL OFF)                                                                                   |                  | 2                                       | 0.30%                                                                       |
| SIGNAL TIMING (SHORT/LONG/OUT OF SYNCH)                                                                                           |                  | 1                                       | 0.15%                                                                       |
| TRAFFIC SIGNAL OUT                                                                                                                |                  | 1                                       | 0.15%                                                                       |
| SNOW                                                                                                                              | Total#           | <b>2</b>                                | <b>0.30%</b>                                                                |
| TURF DAMAGE FROM SNOWPLOW                                                                                                         |                  | 2                                       | 0.30%                                                                       |
| SPILL                                                                                                                             | Total#           | <b>1</b>                                | <b>0.15%</b>                                                                |
| SPILLS                                                                                                                            |                  | 1                                       | 0.15%                                                                       |
| STORM<br>BACK FLOW<br>CATCH BASIN<br>DRAINAGE OBSTRUCTION<br>MUNICIPAL DRAINAGE<br>ROAD SIDE DRAIN<br>STORMWATER<br>WATER ON ROAD | Total#           | <b>34</b><br>1<br>5<br>5<br>5<br>6<br>1 | <b>5.09%</b><br>0.15%<br>1.65%<br>0.75%<br>0.75%<br>0.75%<br>0.90%<br>0.15% |
| STREET                                                                                                                            | Total#           | <b>20</b>                               | <b>2.99%</b>                                                                |
| SIDEWALK                                                                                                                          |                  | 4                                       | 0.60%                                                                       |
| STREET LIGHT OUTAGE                                                                                                               |                  | 16                                      | 2.40%                                                                       |
| TRAFFIC                                                                                                                           | Total#           | <b>9</b>                                | <b>1.35%</b>                                                                |
| CALMING MEASURES                                                                                                                  |                  | 2                                       | 0.30%                                                                       |
| INVESTIGATION                                                                                                                     |                  | 1                                       | 0.15%                                                                       |
| SPEEDING COMPLAINTS                                                                                                               |                  | 4                                       | 0.60%                                                                       |
| VISIBILITY PROBLEM                                                                                                                |                  | 2                                       | 0.30%                                                                       |
| INVESTIGATION<br>SPEEDING COMPLAINTS                                                                                              | Total#           | 4                                       | 0.60%                                                                       |
| INVESTIGATION<br>SPEEDING COMPLAINTS<br>VISIBILITY PROBLEM<br>TREE<br>OTHER<br>TREE BRANCHES                                      | Total#<br>Total# | 4<br>2<br><b>50</b><br>11<br>22         | 0.60%<br>0.30%<br><b>7.49%</b><br>1.65%<br>3.29%                            |