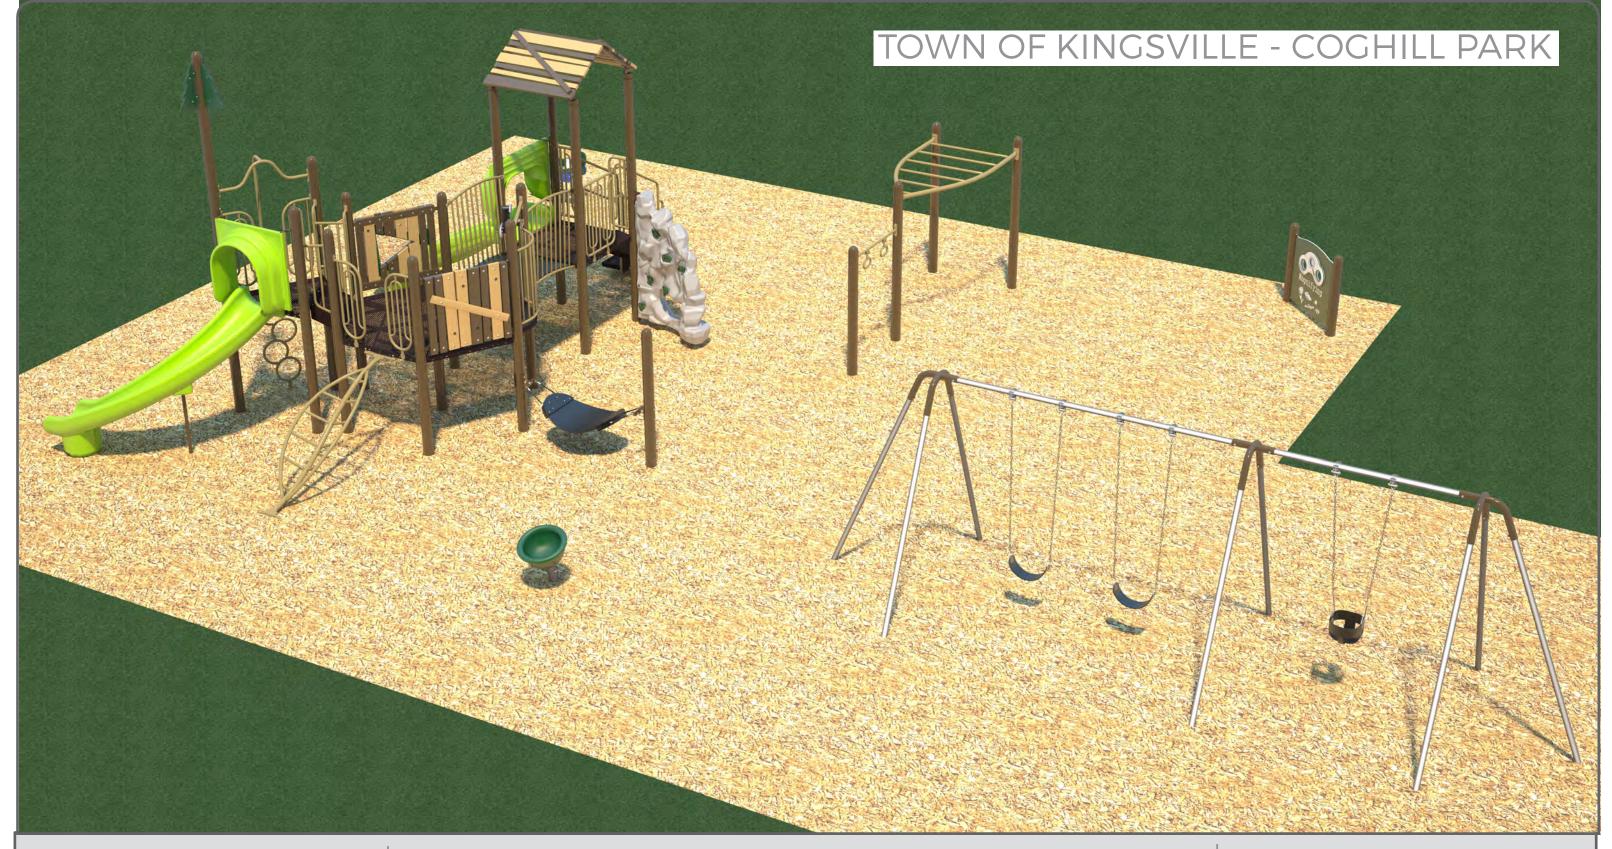

## Model No. B501951R2

Posts | Brown Spinner Bowl - Green Accents | Tan Roto-Molded Plastic | Gecko HDPE Plastic | Green-White-Green

## Components Quantity Desc 1 Periscope Par 1 Canoe Motion Toy 1 PlayFort Rail

bar) 2 Slash-Proof Belt Seat (8' Top-

1 8' Standard Swing 1-Bay 1 8' Standard Swing Extend-A-

1 Periscope Panel 1 PlayFort Rail Panel

1 Magnifying Panel 1 PlayFort Window Panel 2 Boogie Board 1 Slash-Proof Baby Seat (8' Top- 1 Tot Arch Bridge with Protective

Barriers
1 Palm Leaf Climber 4'
1 Ring Climber 5'
1 Ridge Rock 4'
1 Non-Skid Balcony Deck

1 Square Deck

1 Triangle Deck
2 Half Hex Deck
1 Pine Tree Post Topper
1 PlayFort Roof
1 Single Slide Plastic Hood
1 Double Slide Plastic Hood
1 The Big Curve Twister Slide 5'
1 Double Scoop Slide 4'
1 "Accessible Step Deck 12"""
1 Transfer Station 4' 1 Transfer Station 4'1 Accessible Trapeze Beam

1 Wishbone Overhead1 Spinner Bowl