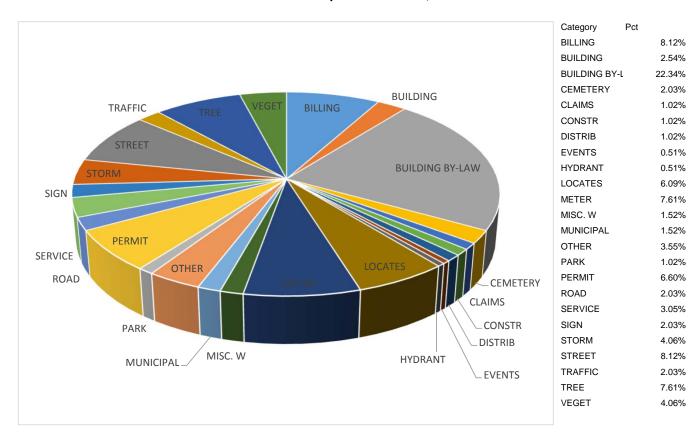

## **Service Requests by Category**

|                                | Total# (All Categories): |                 | 197                |
|--------------------------------|--------------------------|-----------------|--------------------|
| BILLING<br>METER READING       | Total#                   | <b>16</b><br>16 | <b>8.12%</b> 8.12% |
| BUILDING<br>INDEMINITY RELEASE | Total#                   | <b>5</b><br>5   | <b>2.54%</b> 2.54% |
| BUILDING BY-LAW                | Total#                   | 44              | 22.34%             |
| DELAPIDATED BLDG/STR           |                          | 1               | 0.51%              |
| DERELICT VEHICLE               |                          | 4               | 2.03%              |
| DIRTY/UNKEPT YARD              |                          | 7               | 3.55%              |
| GRASS CUTTING                  |                          | 1               | 0.51%              |
| LONG GRASS/WOOD                |                          | 4               | 2.03%              |
| MOULD                          |                          | 1               | 0.51%              |
| PONDING WATER                  |                          | 1               | 0.51%              |
| POOL FENCE                     |                          | 2               | 1.02%              |
| PROPERTY GENERAL               |                          | 13              | 6.60%              |
| RECREATIONAL VEHICLES          |                          | 2               | 1.02%              |
| SETBACK/HEIGHT                 |                          | 1               | 0.51%              |
| STORMWATER                     |                          | 2               | 1.02%              |
| USE OF LAND                    |                          | 1               | 0.51%              |
| WATER SHEDDING                 |                          | 4               | 2.03%              |
| CEMETERY                       | Total#                   | 4               | 2.03%              |
| BURIALS                        |                          | 3               | 1.52%              |

| MAINTENANCE                      |        | 1      | 0.51%          |
|----------------------------------|--------|--------|----------------|
| CLAIMS                           | Total# | 2      | 1.02%          |
| ACCIDENT CLAIMS                  |        | 1      | 0.51%          |
| SLIPS AND FALLS                  |        | 1      | 0.51%          |
| CONSTR                           | Total# | 2      | 1.02%          |
| BRIDGE CLOSURE COMPLAINT         |        | 1      | 0.51%          |
| DAMAGE TO PROPERTY               |        | 1      | 0.51%          |
| DISTRIB                          | Total# | 2      | 1.02%          |
| LOW WATER PRESSURE               |        | 2      | 1.02%          |
| EVENTS                           | Total# | 1      | 0.51%          |
| BARRICADES                       |        | 1      | 0.51%          |
| HYDRANT                          | Total# | 1      | 0.51%          |
| HYDRANT METER INSTALL            |        | 1      | 0.51%          |
| LOCATES                          | Total# | 12     | 6.09%          |
| LOCATES                          |        | 1      | 0.51%          |
| LOCATES & INSTALLATION           |        | 11     | 5.58%          |
| METER                            | Total# | 15     | 7.61%          |
| METER CHANGE OUT                 |        | 5      | 2.54%          |
| METER REMOTE                     |        | 10     | 5.08%          |
| MISC. W                          | Total# | 3      | 1.52%          |
| MISCELLANEOUS WATER              |        | 3      | 1.52%          |
| MUNICIPAL                        | Total# | 3      | 1.52%          |
| SIGN                             |        | 3      | 1.52%          |
| OTHER                            | Total# | 7      | 3.55%          |
| FACILITIES                       |        | 1      | 0.51%          |
| MISCELLANEOUS STREET             |        | 6      | 3.05%          |
| PARK                             | Total# | 2      | 1.02%          |
| PARKS                            |        | 2      | 1.02%          |
| PERMIT                           | Total# | 13     | 6.60%          |
| PERMITS                          |        | 13     | 6.60%          |
| ROAD                             | Total# | 4      | 2.03%          |
| LINE PAINTING                    |        | 1      | 0.51%          |
| ROAD GRADING                     |        | 2      | 1.02%          |
| SIGNAGE                          |        | 1      | 0.51%          |
| SERVICE                          | Total# | 6      | 3.05%          |
| JUNK PICKUP                      |        | 1      | 0.51%          |
| SANITARY SEWER SERVICE SHUTDOWN  |        | 1<br>1 | 0.51%<br>0.51% |
| TURN ON WATER SERVICE CONNECTION |        | 1      | 0.51%          |
| WATERMAIN BREAKS                 |        | 2      | 1.02%          |
| SIGN                             | Total# | 4      | 2.03%          |
| SIGN REQUEST                     |        | 4      | 2.03%          |
| STORM                            | Total# | 8      | 4.06%          |
| CATCH BASIN                      |        | 1      | 0.51%          |
| DRAINAGE OBSTRUCTION             |        | 1      | 0.51%          |
|                                  |        |        |                |

| MUNICIPAL DRAINAGE<br>ROAD SIDE DRAIN |        | 2<br>3<br>1 | 1.02%<br>1.52%<br>0.51% |
|---------------------------------------|--------|-------------|-------------------------|
| STORMWATER                            |        |             |                         |
| STREET                                | Total# | 16          | 8.12%                   |
| SIDEWALK                              |        | 3           | 1.52%                   |
| STREET LIGHT OUTAGE                   |        | 13          | 6.60%                   |
| TRAFFIC                               | Total# | 4           | 2.03%                   |
| SPEEDING COMPLAINTS                   |        | 2           | 1.02%                   |
| VISIBILITY PROBLEM                    |        | 2           | 1.02%                   |
| TREE                                  | Total# | 15          | 7.61%                   |
| OTHER                                 |        | 4           | 2.03%                   |
| TREE BRANCHES                         |        | 6           | 3.05%                   |
| TREE REMOVAL                          |        | 5           | 2.54%                   |
| VEGET                                 | Total# | 8           | 4.06%                   |
| GRASS CUTTING                         |        | 7           | 3.55%                   |
| LONG GRASS/WOOD                       |        | 1           | 0.51%                   |
|                                       |        |             |                         |