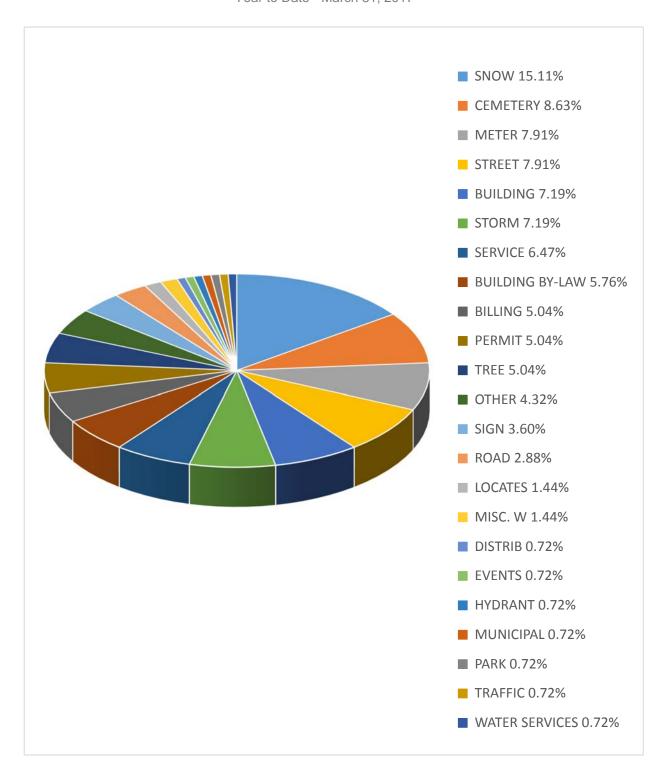

## **Service Requests By Category**

|                                                                                                                                  | Total# (All Categories):        |                            | 139                                                         |
|----------------------------------------------------------------------------------------------------------------------------------|---------------------------------|----------------------------|-------------------------------------------------------------|
| BILLING                                                                                                                          | Total#                          | <b>7</b>                   | <b>5.04%</b> 5.04%                                          |
| METER READING                                                                                                                    | #                               | 7                          |                                                             |
| BUILDING                                                                                                                         | Total#                          | <b>10</b>                  | <b>7.19%</b> 7.19%                                          |
| INDEMNITY RELEASE                                                                                                                | #                               | 10                         |                                                             |
| BUILDING BY-LAW COMMERCIAL VEHICLE DELAPIDATED BLDG/STR DERELICT VEHICLE DIRTY/UNKEPT YARD PROPERTY GENERAL UNSIGHTLY CONDITIONS | Total#<br>#<br>#<br>#<br>#<br># | 8<br>1<br>2<br>1<br>2<br>1 | 5.76%<br>0.72%<br>1.44%<br>0.72%<br>1.44%<br>0.72%<br>0.72% |
| CEMETERY BURIALS MAINTENANCE REPAIR STONE                                                                                        | Total#                          | 12                         | 8.63%                                                       |
|                                                                                                                                  | #                               | 2                          | 1.44%                                                       |
|                                                                                                                                  | #                               | 9                          | 6.47%                                                       |
|                                                                                                                                  | #                               | 1                          | 0.72%                                                       |
| DISTRIB                                                                                                                          | Total#                          | <b>1</b>                   | <b>0.72%</b> 0.72%                                          |
| LOW WATER PRESSURE                                                                                                               | #                               | 1                          |                                                             |
| EVENTS DEBRIS CLEANUP                                                                                                            | Total#<br>#                     | <b>1</b><br>1              | <b>0.72%</b> 0.72%                                          |
| HYDRANT HYDRANT MAINTENANCE                                                                                                      | Total#<br>#                     | <b>1</b><br>1              | <b>0.72%</b> 0.72%                                          |
| LOCATES & INSTALLATION                                                                                                           | Total#                          | <b>2</b>                   | <b>1.44%</b>                                                |
|                                                                                                                                  | #                               | 2                          | 1.44%                                                       |
| METER FROZEN METER METER CHANGE OUT METER REMOTE                                                                                 | Total#<br>#<br>#<br>#           | 11<br>1<br>4<br>6          | <b>7.91%</b> 0.72% 2.88% 4.32%                              |
| MISC. W                                                                                                                          | Total#                          | <b>2</b>                   | <b>1.44%</b>                                                |
| MISCELLANEOUS WATER                                                                                                              | #                               | 2                          | 1.44%                                                       |
| MUNICIPAL                                                                                                                        | Total#                          | <b>1</b>                   | <b>0.72%</b> 0.72%                                          |
| GARBAGE                                                                                                                          | #                               | 1                          |                                                             |
| OTHER MISCELLANEOUS STREET                                                                                                       | Total#<br>#                     | <b>6</b>                   | <b>4.32%</b> 4.32%                                          |
| PARK                                                                                                                             | Total#                          | <b>1</b>                   | <b>0.72%</b> 0.72%                                          |
| FACILITIES                                                                                                                       | #                               | 1                          |                                                             |
|                                                                                                                                  | Total#                          | 7                          | 5.04%                                                       |

03/31/2017 4:19:07PM 2

| PERMITS PERMITS                  | #      | 7  | 5.04%  |
|----------------------------------|--------|----|--------|
| ROAD                             | Total# | 4  | 2.88%  |
| BUMP IN ROAD                     | #      | 1  | 0.72%  |
| CAVE-INS                         | #      | 1  | 0.72%  |
| DUST CONTROL                     | #      | 1  | 0.72%  |
| ROAD GRADING                     | #      | 1  | 0.72%  |
| SERVICE                          | Total# | 9  | 6.47%  |
| MISC                             | #      | 1  | 0.72%  |
| SANITARY SEWER                   | #      | 3  | 2.16%  |
| SHUT OFF REPAIR                  | #      | 2  | 1.44%  |
| TURN ON WATER SERVICE CONNECTION | #      | 3  | 2.16%  |
| SIGN                             | Total# | 5  | 3.60%  |
| SIGN REQUEST                     | #      | 5  | 3.60%  |
| SNOW                             | Total# | 21 | 15.11% |
| SNOW FENCING                     | #      | 3  | 2.16%  |
| TURF DAMAGE FROM SNOWPLOW        | #      | 18 | 12.95% |
| STORM                            | Total# | 10 | 7.19%  |
| DRAINAGE OBSTRUCTION             | #      | 2  | 1.44%  |
| MUNICIPAL DRAINAGE               | #      | 4  | 2.88%  |
| ROAD SIDE DRAIN                  | #      | 3  | 2.16%  |
| WATER ON ROAD                    | #      | 1  | 0.72%  |
| STREET                           | Total# | 11 | 7.91%  |
| SIDEWALK                         | #      | 2  | 1.44%  |
| STREET LIGHT OUTAGE              | #      | 9  | 6.47%  |
| TRAFFIC                          | Total# | 1  | 0.72%  |
| ALL-WAY STOP REQUEST             | #      | 1  | 0.72%  |
|                                  |        |    |        |
| TREE                             | Total# | 7  | 5.04%  |
| OTHER                            | #      | 1  | 0.72%  |
| TREE BRANCHES                    | #      | 5  | 3.60%  |

03/31/2017 4:19:07PM 3

0.72%

0.72%

0.72%

1

1

Total#

TREE REMOVAL