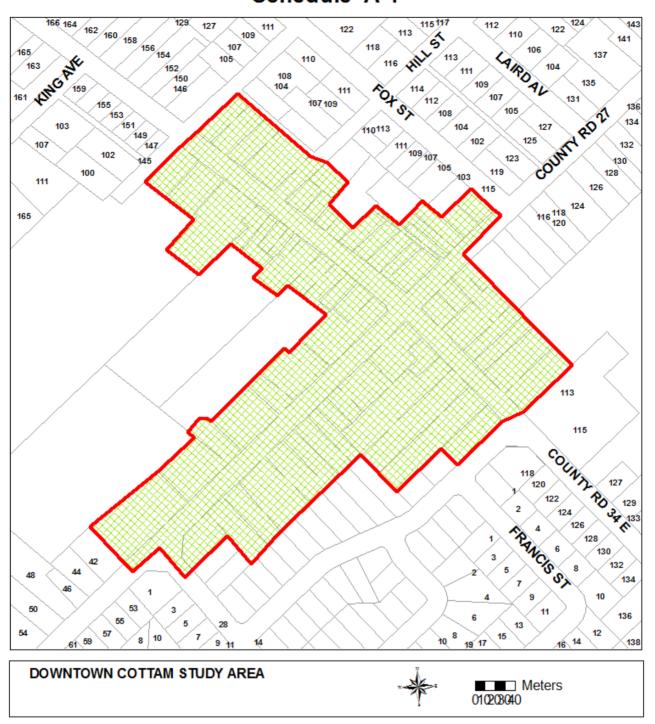

THE TOWN OF KINGSVILLE ENACTS AS FOLLOWS:

- 1. Pursuant to Section 28(2) of the Planning Act R.S.O., 1990, Chapter p. 13, as amended the lands so indicated in Schedules "A" "A-1" & "A-2" attached are hereby designated as a Community Improvement Project Areas.
- 2. Schedules "A", "A-1" & "A-2" attached hereto form part of this By-law.
- 3. This By-law shall come into force and take effect on the final day of passing.

READ a FIRST, SECOND and THIRD time and FINALLY PASSED this 13<sup>th</sup> day of June, 2016.

| MAYOR, Nelson  | Santos      |
|----------------|-------------|
|                |             |
|                |             |
| CLERK, Jennife | r Astrologo |

#### Schedule 'A'



DOWNTOWN KINGSVILLE STUDY AREA



Meters



PROPOSED LIMITS OF STUDY AREA

### Schedule 'A-1'





PROPOSED LIMITS OF STUDY AREA

## Schedule 'A-2'