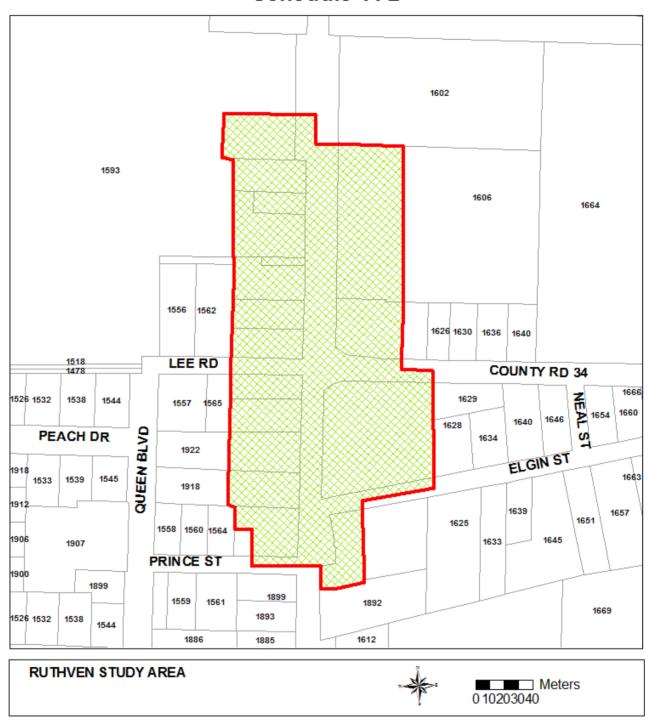

nt to Section 28(2) of the Planning Act R.S.O., 1990, Chapter p. 13, as amended the lands so indicated in Schedules "A" "A-1" & "A-2" attached are hereby designated as a Community Improvement Project Areas.
- 2. Schedules "A", "A-1" & "A-2" attached hereto form part of this By-law.
- 3. This By-law shall come into force and take effect on the final day of passing.

READ a FIRST, SECOND and THIRD time and FINALLY PASSED this 13<sup>th</sup> day of June, 2016.

| MAYOR, Nelson  | Santos      |
|----------------|-------------|
|                |             |
|                |             |
| CLERK, Jennife | r Astrologo |

#### Schedule 'A'



DOWNTOWN KINGSVILLE STUDY AREA



Meters



PROPOSED LIMITS OF STUDY AREA

### Schedule 'A-1'





PROPOSED LIMITS OF STUDY AREA

## Schedule 'A-2'