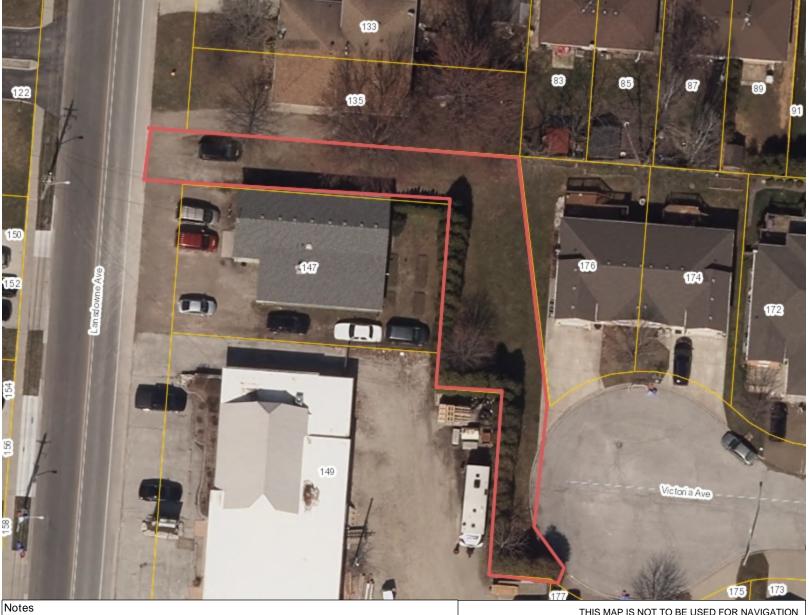

## Victoria Right of Way

#### **Essex Municipalities**

<all other values>

Kingsville

Street

Severance

Kingsville Assessment

Notes

THIS MAP IS NOT TO BE USED FOR NAVIGATION

0.15 acres

Copyright the Corporation of the County of Essex, 2012. Data herein is

Copyright the Corporation of the County of Essex, 2012. Data herein is provided by the Corporation of the County of Essex on an 'as is' basis.