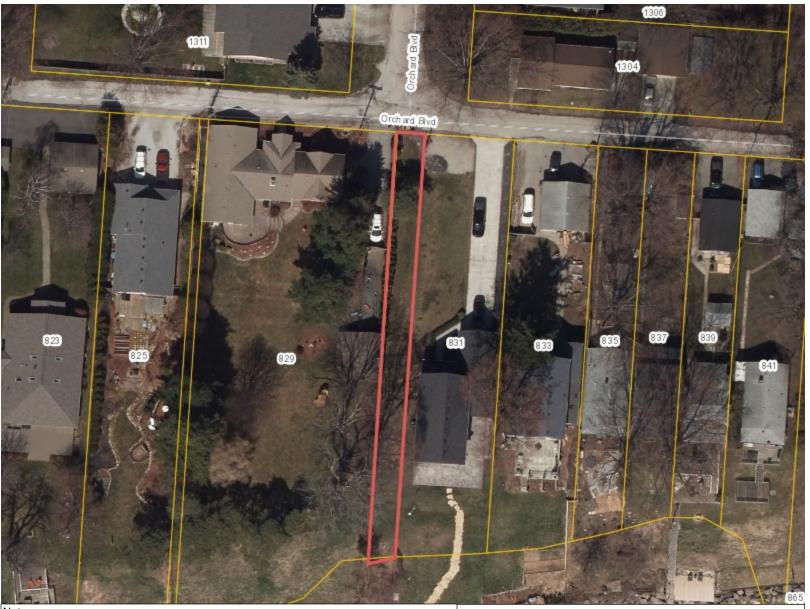

## Oxford Ave

#### Legend

**Essex Municipalities** 

<all other values>

Kingsville

Street

Severance

Kingsville Assessment

0.25 acres

THIS MAP IS NOT TO BE USED FOR NAVIGATION Copyright the Corporation of the County of Essex, 2012. Data herein is provided by the Corporation of the County of Essex on an 'as is' basis. Assessment parcel provided by Teranet Enterprises Inc. Data layers that appear on this map may or may not be accurate, current, or otherwise reliable.