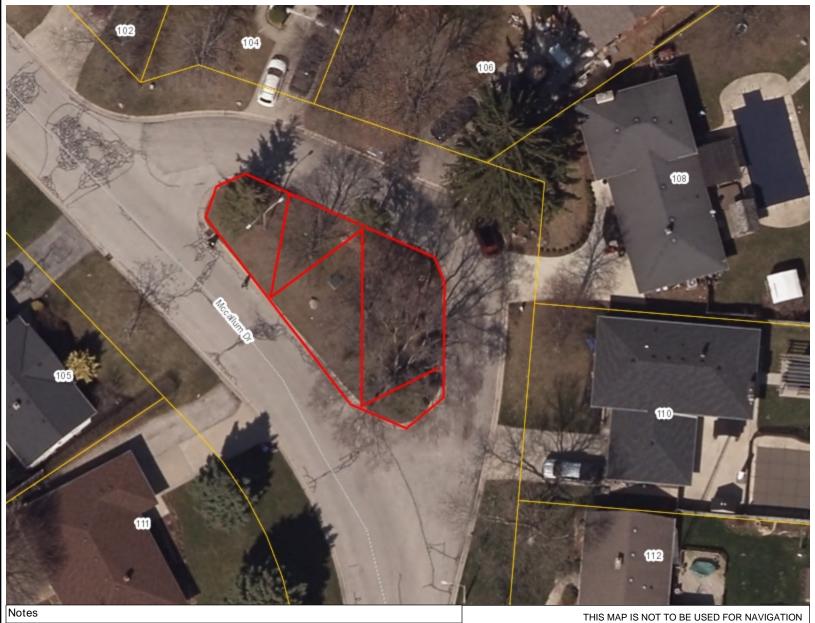

## McCallum Island Bed

#### **Essex Municipalities**

<all other values>

Kingsville

Street

Severance

Kingsville Assessment

Accross from 105 McCallum Dr

Copyright the Corporation of the County of Essex, 2012. Data herein is provided by the Corporation of the County of Essex on an 'as is' basis. Assessment parcel provided by Teranet Enterprises Inc. Data layers that appear on this map may or may not be accurate, current, or otherwise reliable.

6.31 12.6 Meters

2/26/2021 1: 379