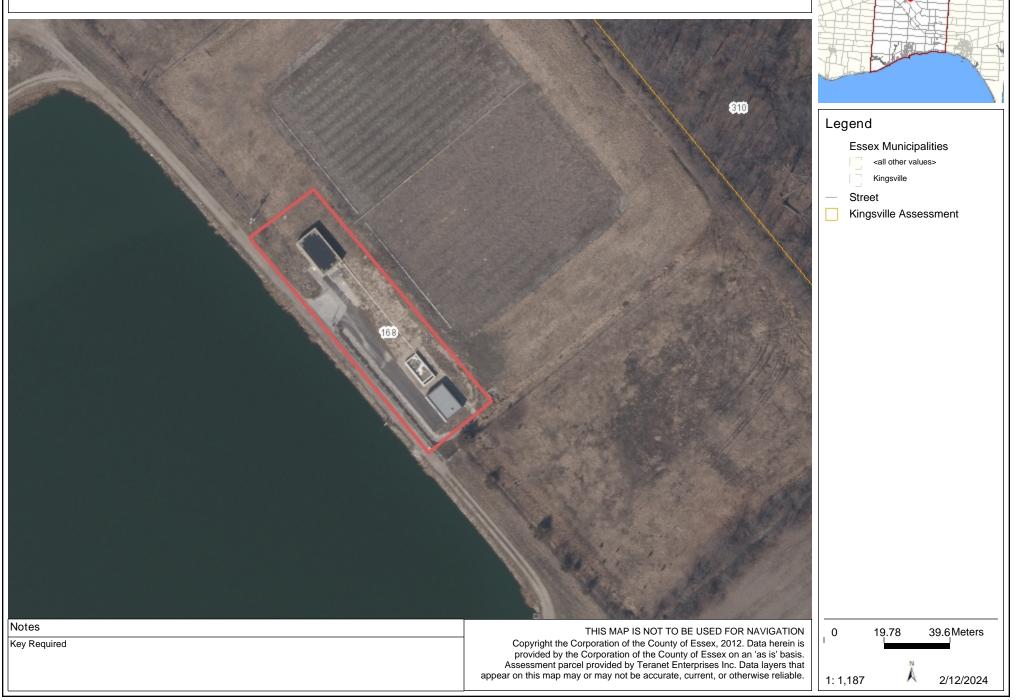

## **Emily Ave - Lakeview Ave**





## 168 County Rd 27 Cottam Lagoons





## 168 County Rd 27 Cottam Pump Station 1





#### 258 Main St West









## 1460 Rd 2 East Pumping Station And Right of Way









provided by the Corporation of the County of Essex on an 'as is' basis.

Assessment parcel provided by Teranet Enterprises Inc. Data layers that appear on this map may or may not be accurate, current, or otherwise reliable.



## Arner Pump Station



13.9 Meters



## Between 460-510 Main St E (Seacliff) - North Side of the Road



Legend **Essex Municipalities** <all other values> Kingsville Street Kingsville Assessment

20.00 40.0 Meters 1: 1,200 3/12/2025

0.10 ac

Use blue dotted lines

Copyright the Corporation of the County of Essex, 2012. Data herein is provided by the Corporation of the County of Essex on an 'as is' basis. Assessment parcel