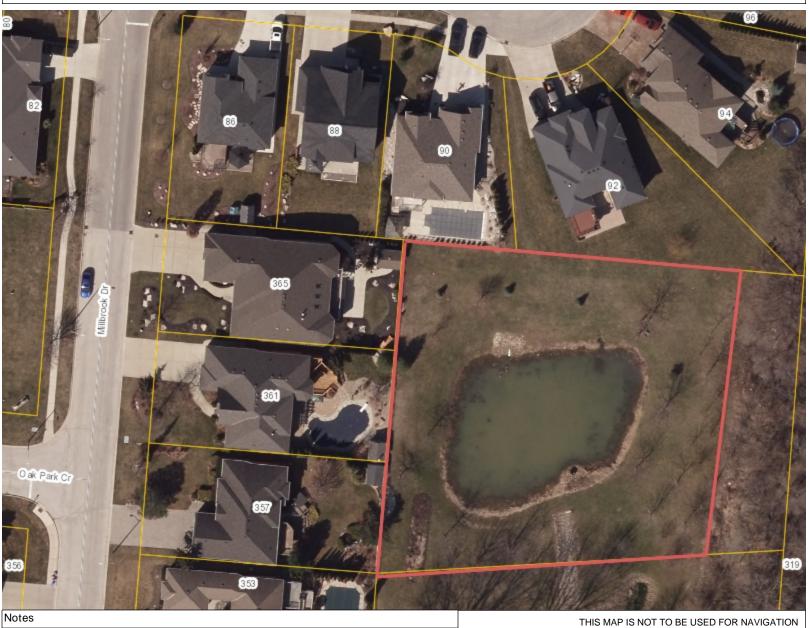

use blue dotted lines THIS MAP IS NOT TO BE USED FOR NAVIGATION

Copyright the Corporation of the County of Essex, 2012. Data herein is provided by the Corporation of the County of Essex on an 'as is' basis.

Assessment parcel provided by Teranet Enterprises Inc. Data layers that appear on this map may or may not be accurate, current, or otherwise reliable.





## Empty Lot between 63 & 67 Golfview





## Ford Pump Station





## Harold Cull Drive







#### **Essex Municipalities**

<all other values> Kingsville

Street

Kingsville Assessment

provided by the Corporation of the County of Essex on an 'as is' basis.

Assessment parcel provided by Teranet Enterprises Inc. Data layers that appear on this map may or may not be accurate, current, or otherwise reliable.





## Hazel Pond



#### Legend

#### **Essex Municipalities**



Kingsville

Street

Severance

Kingsville Assessment

0.60 acres

Copyright the Corporation of the County of Essex, 2012. Data herein is provided by the Corporation of the County of Essex on an 'as is' basis. Assessment parcel provided by Teranet Enterprises Inc. Data layers that appear on this map may or may not be accurate, current, or otherwise reliable.



2/23/2021 1: 669



## Heritage Pump Station





## Heritage Walking Path



## Legend

#### **Essex Municipalities**

<all other values>

Kingsville

Street

Severance

Kingsville Assessment

Heritage Rd 1.40 acres Copyright the Corporation of the County of Essex, 2012. Data herein is provided by the Corporation of the County of Essex on an 'as is' basis. Assessment parcel provided by