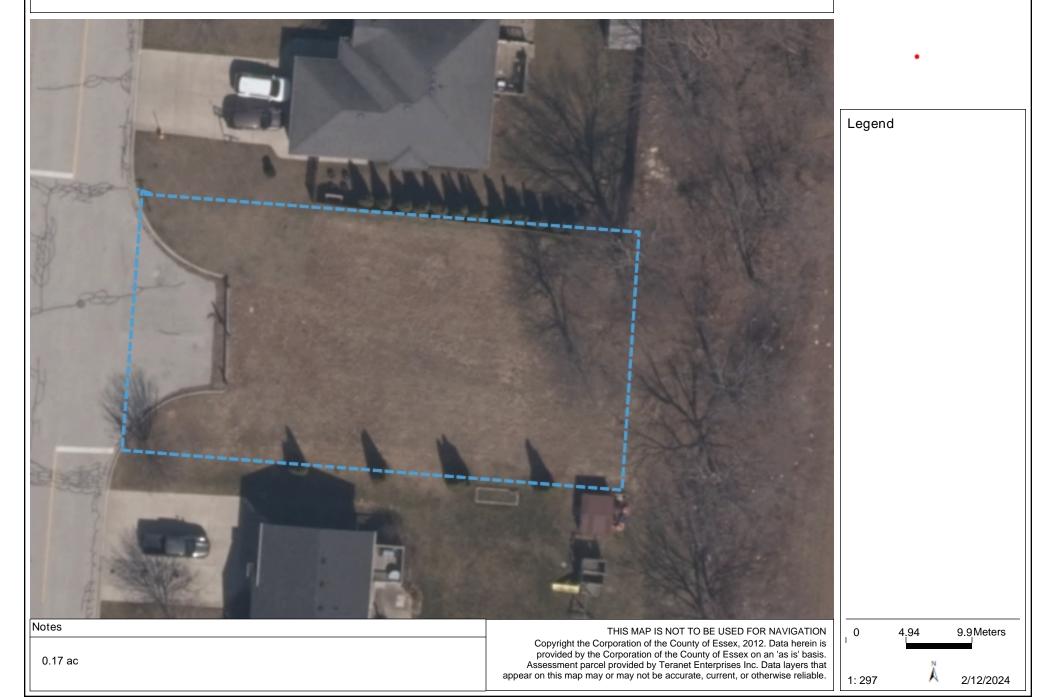

erein is provided by the Corporation of the County of Essex on an 'as is' basis. Assessment parcel provided by Teranet Enterprises Inc. Data layers that appear on this map may or may not be accurate, current, or otherwise reliable.



## **ELK Parking Lot**



#### Legend

#### **Essex Municipalities**

<all other values>

Kingsville

Street

Kingsville Assessment

Notes

18 Pearl St E 0.3 ac use blue dotted lines THIS MAP IS NOT TO BE USED FOR NAVIGATION

Copyright the Corporation of the County of Essex, 2012. Data herein is provided by the Corporation of the County of Essex on an 'as is' basis.

Assessment parcel provided by Teranet Enterprises Inc. Data layers that appear on this map may or may not be accurate, current, or otherwise reliable.





## Empty Lot between 63 & 67 Golfview





## Ford Pump Station





## Harold Cull Drive







#### **Essex Municipalities**

<all other values> Kingsville

Street

Kingsville Assessment

provided by the Corporation of the County of Essex on an 'as is' basis.

Assessment parcel provided by Teranet Enterprises Inc. Data layers that appear on this map may or may not be accurate, current, or otherwise reliable.





## Hazel Pond



#### Legend

#### **Essex Municipalities**



Kingsville

Street

Severance

Kingsville Assessment

0.60 acres

Copyright the Corporation of the County of Essex, 2012. Data herein is provided by the Corporation of the County of Essex on an 'as is' basis. Assessment parcel provided by Teranet Enterprises Inc. Data layers that appear on this map may or may not be accurate, current, or otherwise reliabl