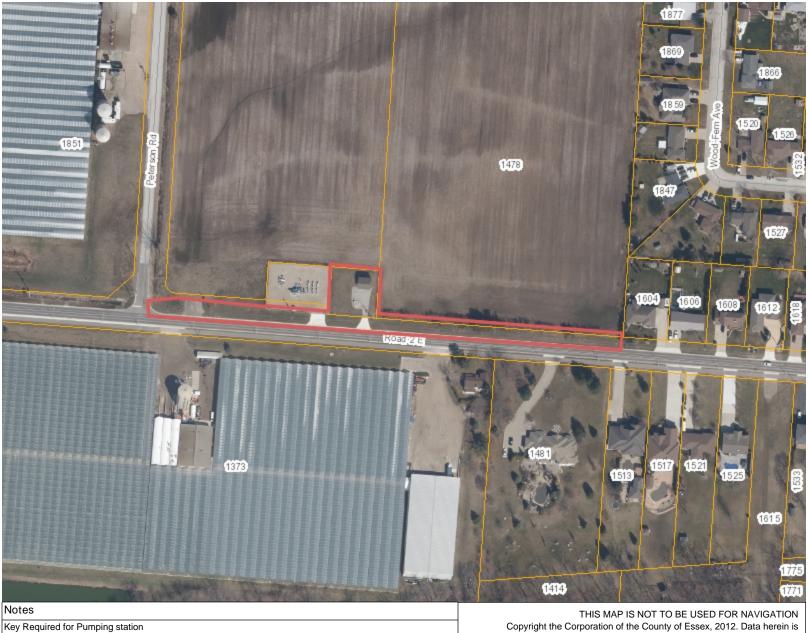

## 1460 Rd 2 East Pumping Station And Right of Way

provided by the Corporation of the County of Essex on an 'as is' basis.

Assessment parcel provided by Teranet Enterprises Inc. Data layers that appear on this map may or may not be accurate, current, or otherwise reliable.