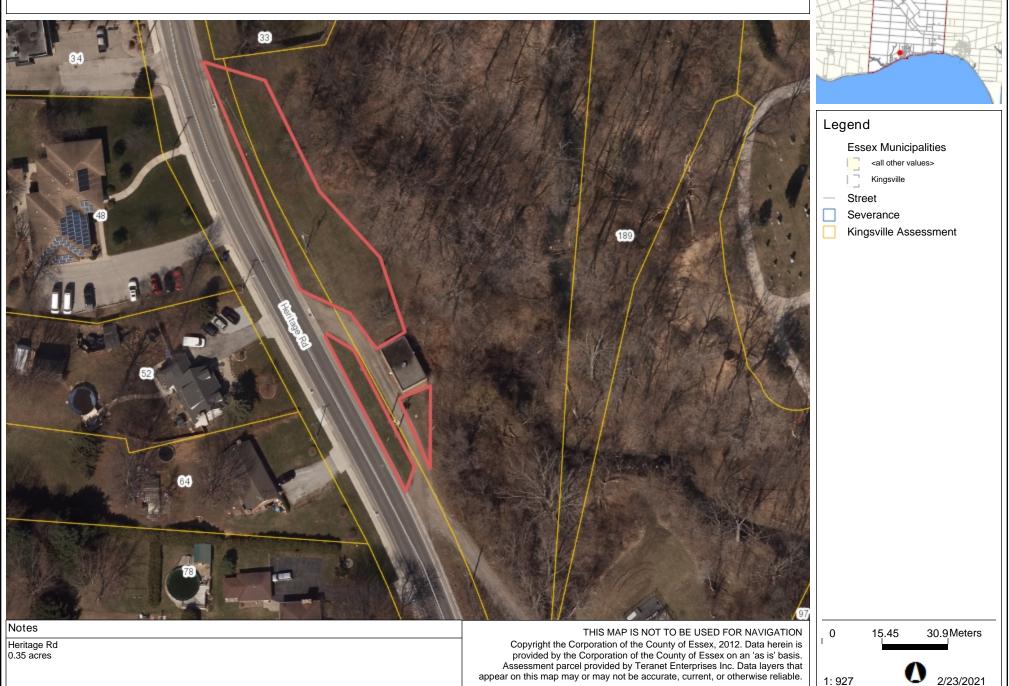

#### **Essex Municipalities**

<all other values> Kingsville

Street

Kingsville Assessment

provided by the Corporation of the County of Essex on an 'as is' basis.

Assessment parcel provided by Teranet Enterprises Inc. Data layers that appear on this map may or may not be accurate, current, or otherwise reliable.





## Hazel Pond



#### Legend

#### **Essex Municipalities**



Kingsville

Street

Severance

Kingsville Assessment

0.60 acres

Copyright the Corporation of the County of Essex, 2012. Data herein is provided by the Corporation of the County of Essex on an 'as is' basis. Assessment parcel provided by Teranet Enterprises Inc. Data layers that appear on this map may or may not be accurate, current, or otherwise reliable.



2/23/2021 1: 669



## Heritage Pump Station





## Heritage Walking Path



## Legend

#### **Essex Municipalities**

<all other values>

Kingsville

Street

Severance

Kingsville Assessment

Heritage Rd 1.40 acres Copyright the Corporation of the County of Essex, 2012. Data herein is provided by the Corporation of the County of Essex on an 'as is' basis. Assessment parcel provided by Teranet Enterprises Inc. Data layers that appear on this map may or may not be accurate, current, or otherwise reliable.

0 120.65 241.3 Meters

1: 7,238

2/23/2021



#### Jans Island Bed



Notes

Centre island at the end of Jans Cres

0.06 ac

THIS MAP IS NOT TO BE USED FOR NAVIGATION Copyright the Corporation of the County of Essex, 2012. Data herein is provided by the Corporation of the County of Essex on an 'as is' basis. Assessment parcel provid