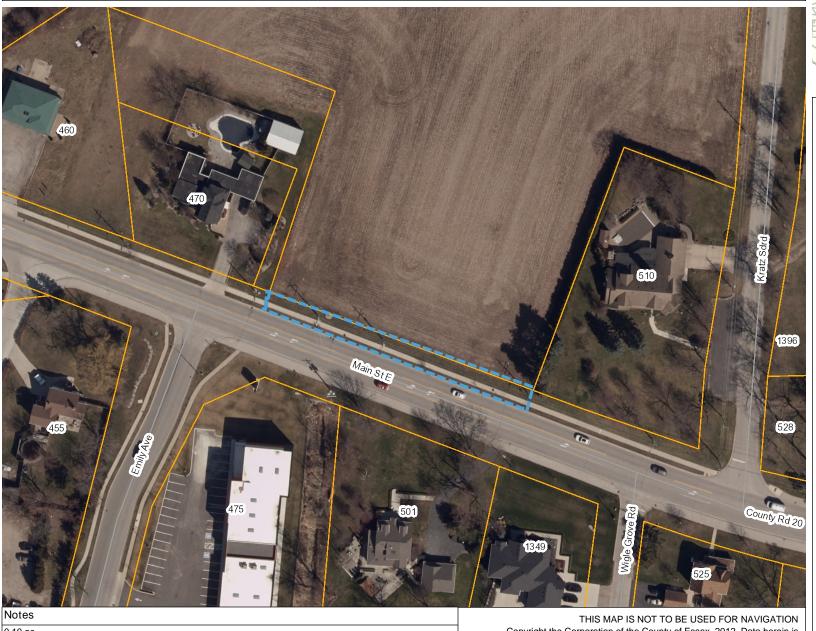

#### **Essex Municipalities**

<all other values>

Kingsville

Street

Kingsville Assessment

Notes

18 Pearl St E 0.3 ac use blue dotted lines THIS MAP IS NOT TO BE USED FOR NAVIGATION

Copyright the Corporation of the County of Essex, 2012. Data herein is provided by the Corporation of the County of Essex on an 'as is' basis.

Assessment parcel provided by Teranet Enterprises Inc. Data layers that appear on this map may or may not be accurate, current, or otherwise reliable.