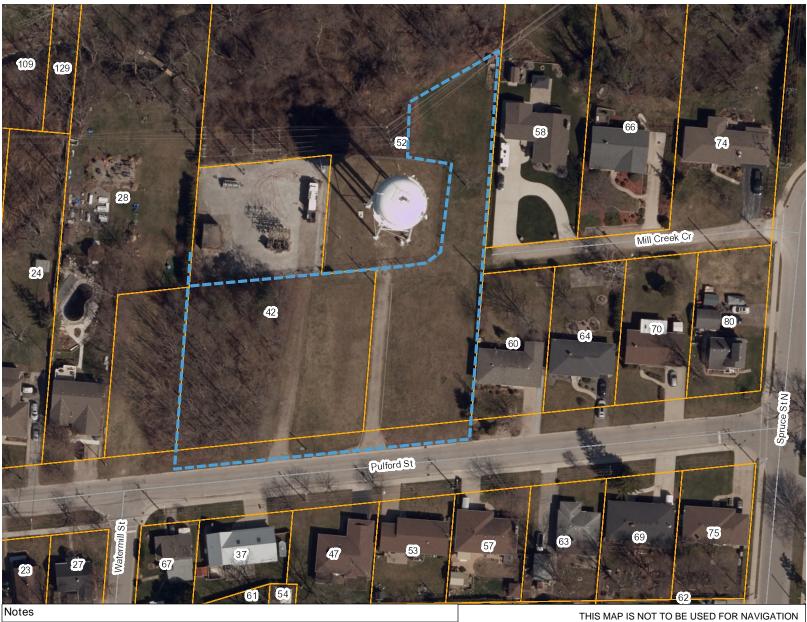

## Water Tower

#### Legend

#### **Essex Municipalities**

<all other values>

Kingsville

Street

Kingsville Assessment

52 Pulford Street 1.26 ac

Copyright the Corporation of the County of Essex, 2012. Data herein is provided by the Corporation of the County of Essex on an 'as is' basis. Assessment parcel provided by Teranet Enterprises Inc. Data layers that appear on this map may or may not be accurate, current, or otherwise reliable.