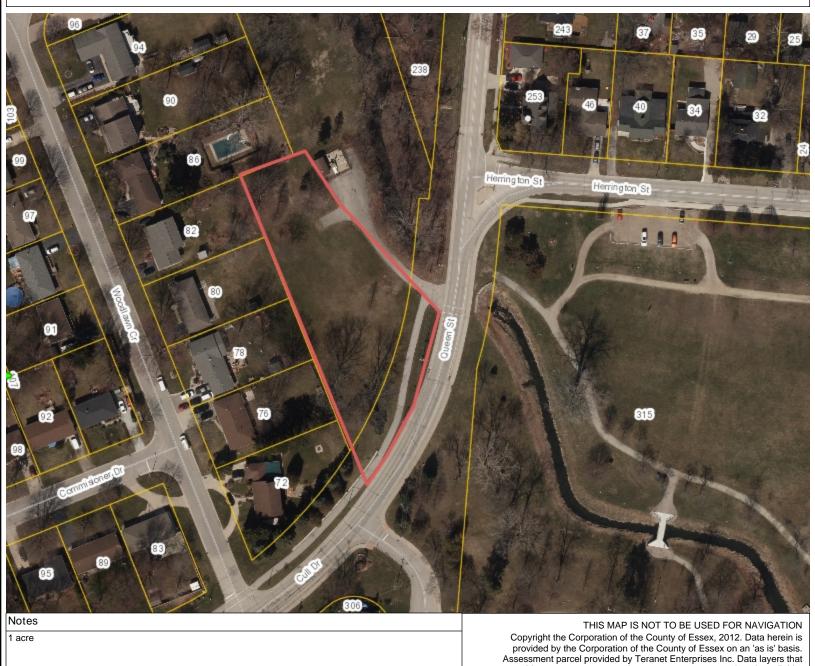

unty of Essex on an 'as is' basis. Assessment parcel provided by Teranet Enterprises Inc. Data layers that appear on this map may or may not be accurate, current, or otherwise reliable.



# **Perone** Playground and Right of Way 1833 Queens Valley Ruthven





## Legend Essex Municipalities

<all other values>
Kingsville

Street

Kingsville Assessment

1833 Queens Valley Drive, Ruthven

Copyright the Corporation of the County of Essex, 2012. Data herein is provided by the Corporation of the County of Essex, and an 'as is' basis. Assessment parcel provided by Teranet Enterprises Inc. Data layers that appear on this map may or may not be accurate, current, or otherwise reliable.





## Pigeon Bay Lane Right of Way





## Storm Pond SE of 18 Whitewood Cottam





## Queen St Pump Station



#### Legend

#### **Essex Municipalities**

<all other values>

Kingsville

Street

Severance

Kingsville Assessment

appear on this map may or may not be accurate, current, or otherwise reliable.

23.41 46.8 Meters

1: 1,404

2/23/2021



# Right-of-way: between 55-57 Belleview extends down to redwood in Cottam





## Right of Way North Side of Cranberry









appear on this map may or may not be accurate, current, or otherwise reliable.



## Sandybrook Pond





189 Grandview Ave

1.6 ac

#### Timbercreek Pond



Legend **Essex Municipalities** <all other values> Kingsville Street Kingsville Assessment



1: 1,459

appear on this map may or may not be accurate, current, or otherwise reliable.

3/11/2025



#### **Treatment Plant**



#### Legend

#### **Essex Municipalities**

<al