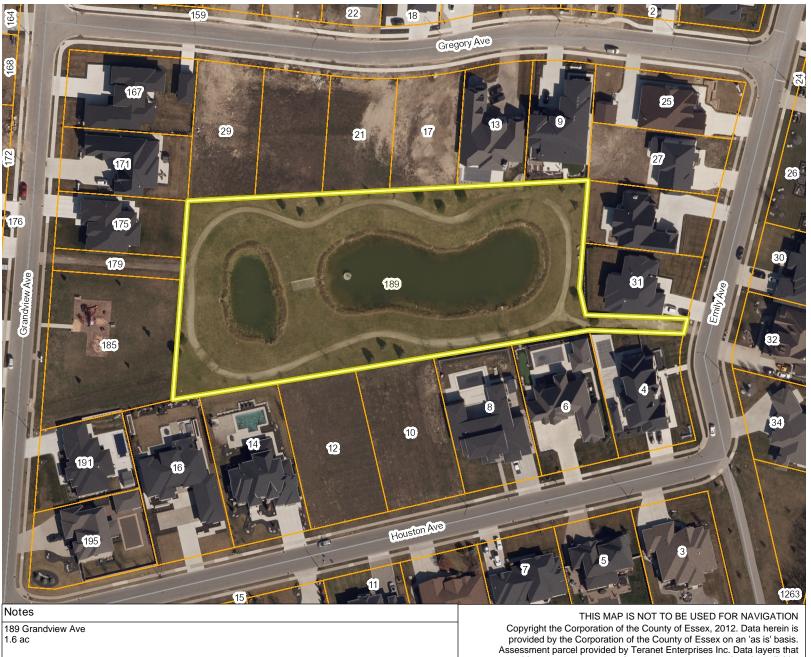

s' basis. Assessment parcel provided by Teranet Enterprises Inc. Data layers that appear on this map may or may not be accurate, current, or otherwise reliable.





## Pigeon Bay Lane Right of Way





## Storm Pond SE of 18 Whitewood Cottam





## Queen St Pump Station



#### Legend

#### **Essex Municipalities**

<all other values>

Kingsville

Street

Severance

Kingsville Assessment

appear on this map may or may not be accurate, current, or otherwise reliable.

23.41 46.8 Meters

1: 1,404

2/23/2021



# Right-of-way: between 55-57 Belleview extends down to redwood in Cottam





## Right of Way North Side of Cranberry









appear on this map may or may not be accurate, current, or otherwise reliable.



## Sandybrook Pond





189 Grandview Ave

1.6 ac

#### Timbercreek Pond



Legend **Essex Municipalities** <all other values> Kingsville Street Kingsville Assessment



1: 1,459

appear on this map may or may not be accurate, current, or otherwise reliable.

3/11/2025



#### **Treatment Plant**



#### Legend

#### **Essex Municipalities**

<all other values>

Kingsville

Street

Severance

Kingsville Assessment

Located at 690 Hertiage Rd (County Rd 50)

Only to be cut during operating business hours of the water treatment plant - M-F 8-3

Copyright the Corporation of the County of Essex, 2012. Data herein is provided by the Corporation of the County of Essex on an 'as is' basis. Assessment parcel provided by Teranet Enterprises Inc. Data layers that appear on this map may or may not be accurate, current, or otherwise reliable.

50.49 101.0 Meters

1: 3,029