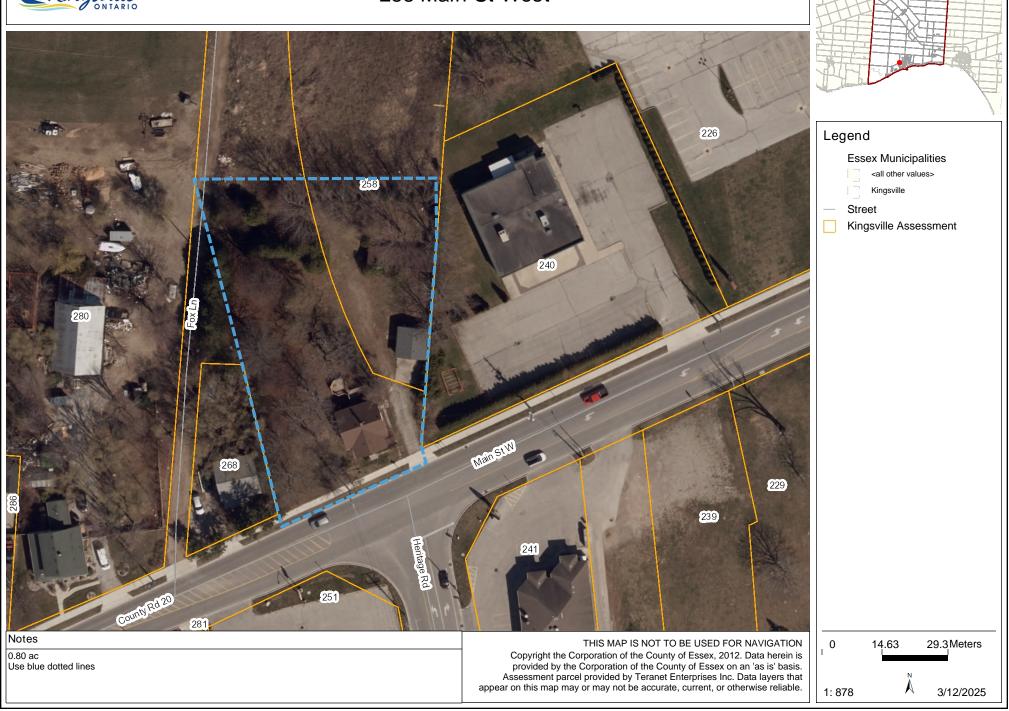

## **Emily Ave - Lakeview Ave**





## 168 County Rd 27 Cottam Lagoons





## 168 County Rd 27 Cottam Pump Station 1





#### 258 Main St West









## 1460 Rd 2 East Pumping Station And Right of Way









provided by the Corporation of the County of Essex on an 'as is' basis.

Assessment parcel provided by Teranet Enterprises Inc. Data layers that appear on this map may or may not be accurate, current, or otherwise reliable.



## Arner Pump Station



13.9 Meters



## Between 460-510 Main St E (Seacliff) - North Side of the Road



Legend **Essex Municipalities** <all other values> Kingsville Street Kingsville Assessment

20.00 40.0 Meters 1: 1,200 3/12/2025

0.10 ac

Use blue dotted lines

Copyright the Corporation of the County of Essex, 2012. Data herein is provided by the Corporation of the County of Essex on an 'as is' basis. Assessment parcel provided by Teranet Enterprises Inc. Data layers that appear on this map m