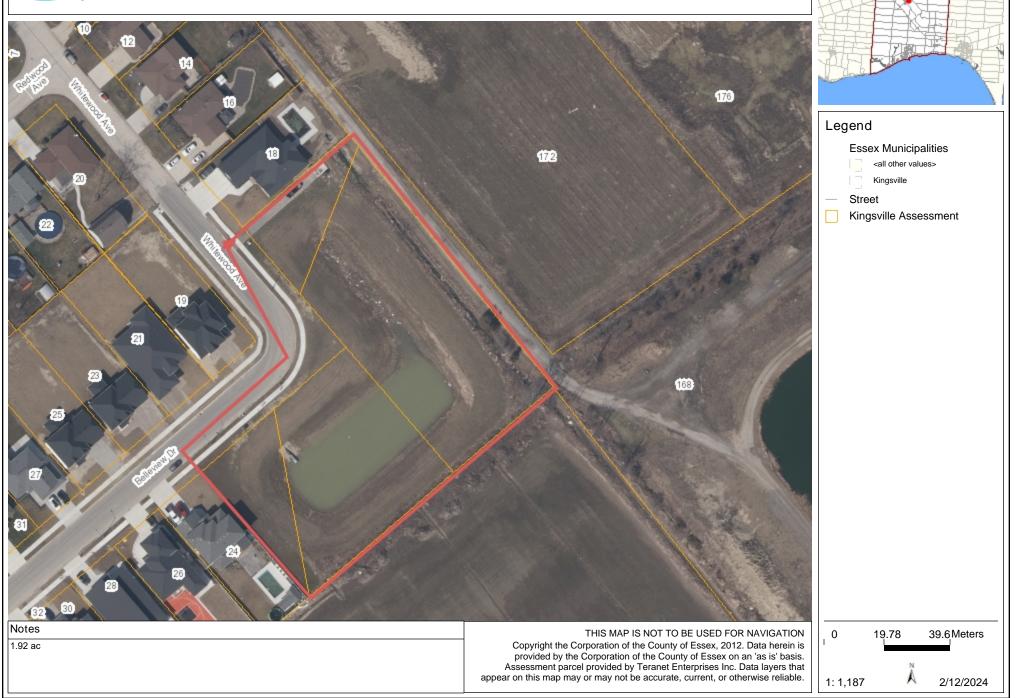

d by the Corporation of the County of Essex on an 'as is' basis. Assessment parcel provided by Teranet Enterprises Inc. Data layers that appear on this map may or may not be accurate, current, or otherwise reliable.



# **Perone** Playground and Right of Way 1833 Queens Valley Ruthven





## Legend Essex Municipalities

<all other values>
Kingsville

Street

Kingsville Assessment

1833 Queens Valley Drive, Ruthven

Copyright the Corporation of the County of Essex, 2012. Data herein is provided by the Corporation of the County of Essex, and an 'as is' basis. Assessment parcel provided by Teranet Enterprises Inc. Data layers that appear on this map may or may not be accurate, current, or otherwise reliable.





## Pigeon Bay Lane Right of Way





## Storm Pond SE of 18 Whitewood Cottam





## Queen St Pump Station



#### Legend

#### **Essex Municipalities**

<all other values>

Kingsville

Street

Severance

Kingsville Assessment

appear on this map may or may not be accurate, current, or otherwise reliable.

23.41 46.8 Meters

1: 1,404

2/23/2021



# Right-of-way: between 55-57 Belleview extends down to redwood in Cottam





## Right of Way North Side of Cranberry









appear on this map may or may not be accurate, current, or otherwise reliable.



## Sandybrook Pond





189 Grandview Ave

1.6 ac

#### Timbercreek Pond



Legend **Essex Municipalities** <all other values> Kingsville Street Kingsville Assessment



1: 1,459

appear on this map may or may not be accurate, current, or otherwise reliable.

3/11/2025



#### **Treatment Plant**



#### Legend

####