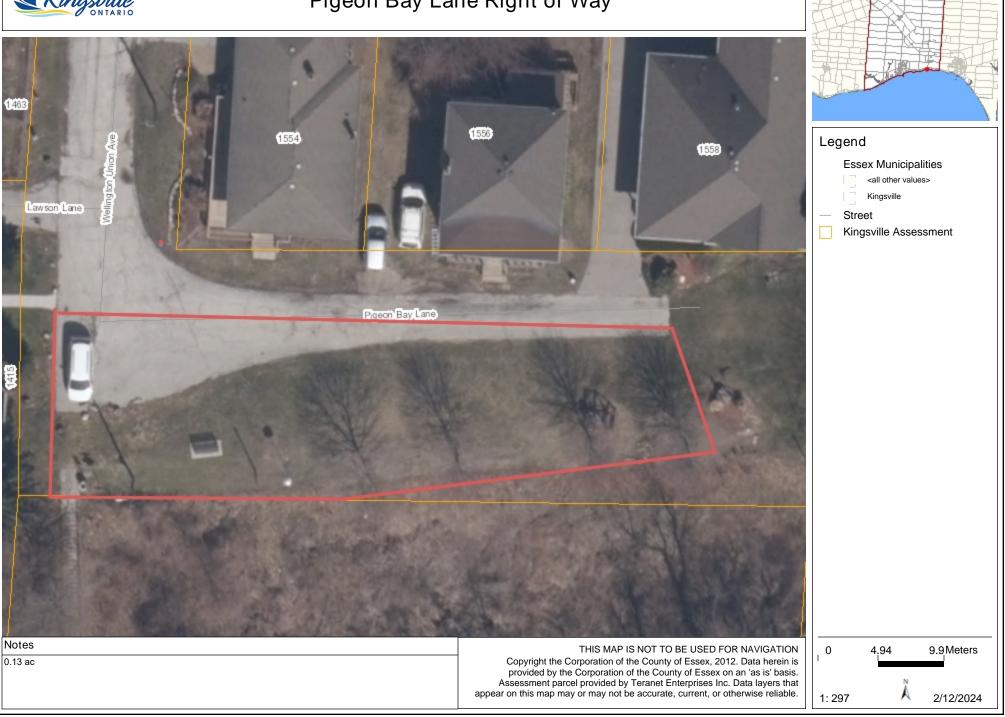

County of Essex, 2012. Data herein is provided by the Corporation of the County of Essex on an 'as is' basis. Assessment parcel provided by Teranet Enterprises Inc. Data layers that appear on this map may or may not be accurate, current, or otherwise reliable.



# **Perone** Playground and Right of Way 1833 Queens Valley Ruthven





## Legend Essex Municipalities

<all other values>
Kingsville

Street

Kingsville Assessment

1833 Queens Valley Drive, Ruthven

Copyright the Corporation of the County of Essex, 2012. Data herein is provided by the Corporation of the County of Essex, and an 'as is' basis. Assessment parcel provided by Teranet Enterprises Inc. Data layers that appear on this map may or may not be accurate, current, or otherwise reliable.





## Pigeon Bay Lane Right of Way





## Storm Pond SE of 18 Whitewood Cottam





## Queen St Pump Station



#### Legend

#### **Essex Municipalities**

<all other values>

Kingsville

Street

Severance

Kingsville Assessment

appear on this map may or may not be accurate, current, or otherwise reliable.

23.41 46.8 Meters

1: 1,404

2/23/2021



# Right-of-way: between 55-57 Belleview extends down to redwood in Cottam





## Right of Way North Side of Cranberry









appear on this map may or may not be accurate, current, or otherwise reliable.



## Sandybrook Pond





189 Grandview Ave

1.6 ac

#### Timbercreek Pond



Legend **Essex Municipalities** <all other values> Kingsville Street Kingsville Assessment



1: 1,459

appear on this map may or may not be accurate, current, or otherwise reliable.

3/11/2025