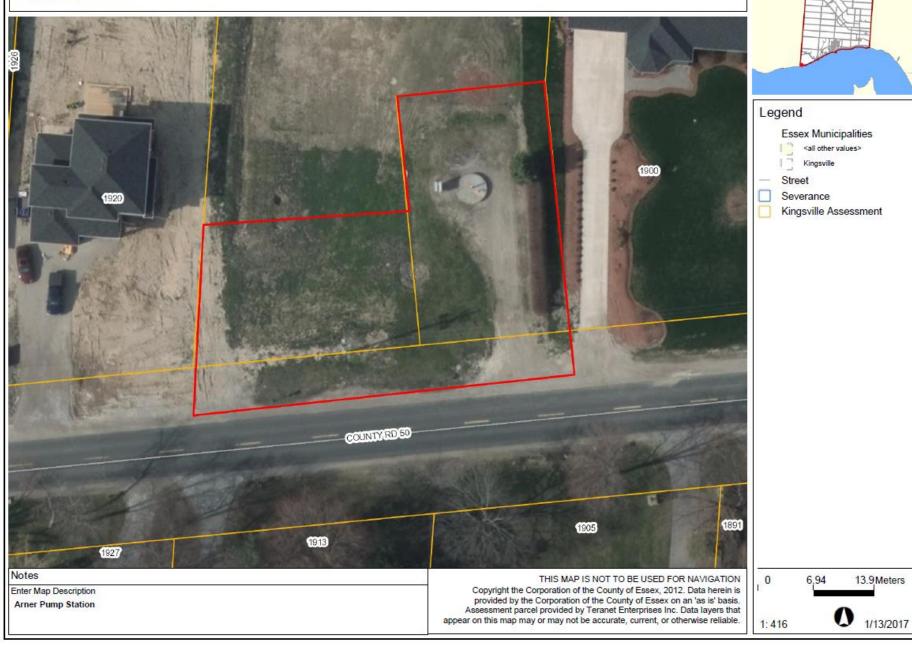

## Between 460-510 Main St E (Seacliff) - North Side of the Road

Legend **Essex Municipalities** <all other values> Kingsville Street Kingsville Assessment

20.00 40.0 Meters 1: 1,200 3/12/2025

0.10 ac

Use blue dotted lines

Copyright the Corporation of the County of Essex, 2012. Data herein is provided by the Corporation of the County of Essex on an 'as is' basis. Assessment parcel provided by Teranet Enterprises Inc. Data layers that appear on this map may or may not be accurate, current, or otherwise reliable.