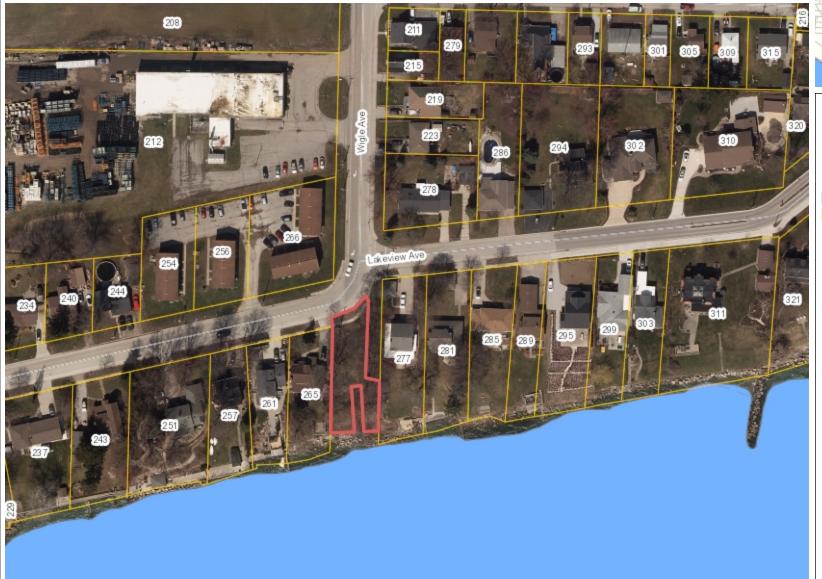

a herein is

Copyright the Corporation of the County of Essex, 2012. Data herein is provided by the Corporation of the County of Essex on an 'as is' basis.

Assessment parcel provided by Teranet Enterprises Inc. Data layers that appear on this map may or may not be accurate, current, or otherwise reliable.



1: 431 2/23/2021



## Water Tower





#### Legend

#### **Essex Municipalities**

<all other values>

Kingsville

Street

Kingsville Assessment

52 Pulford Street 1.26 ac

Copyright the Corporation of the County of Essex, 2012. Data herein is provided by the Corporation of the County of Essex on an 'as is' basis. Assessment parcel provided by Teranet Enterprises Inc. Data layers that appear on this map may or may not be accurate, current, or otherwise reliable.





## Wigle Drain





#### Legend

#### Essex Municipalities

<all other values>

Kingsville

Street

Severance

Kingsville Assessment

Notes

0.13 acres

THIS MAP IS NOT TO BE USED FOR NAVIGATION

Copyright the Corporation of the County of Essex, 2012. Data herein is provided by the Corporation of the County of Essex on an 'as is' basis. Assessment parcel provided by Teranet Enterprises Inc. Data layers that appear on this map may or may not be accurate, current, or otherwise reliable.



1: 1,570

2/23/2021