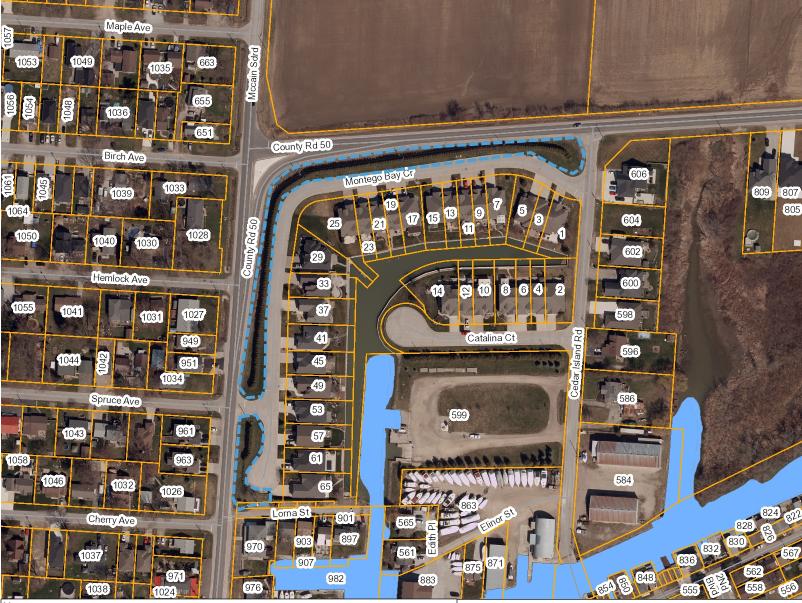

## Montego Bay Blvd

#### **Essex Municipalities**

<all other values>

Kingsville

Street

Kingsville Assessment

Notes

1.07 ac Use blue dotted lines

#### THIS MAP IS NOT TO BE USED FOR NAVIGATION

Copyright the Corporation of the County of Essex, 2012. Data herein is provided by the Corporation of the County of Essex on an 'as is' basis. Assessment parcel provided by Teranet Enterprises Inc. Data layers that appear on this map may or may not be accurate, current, or otherwise reliable.