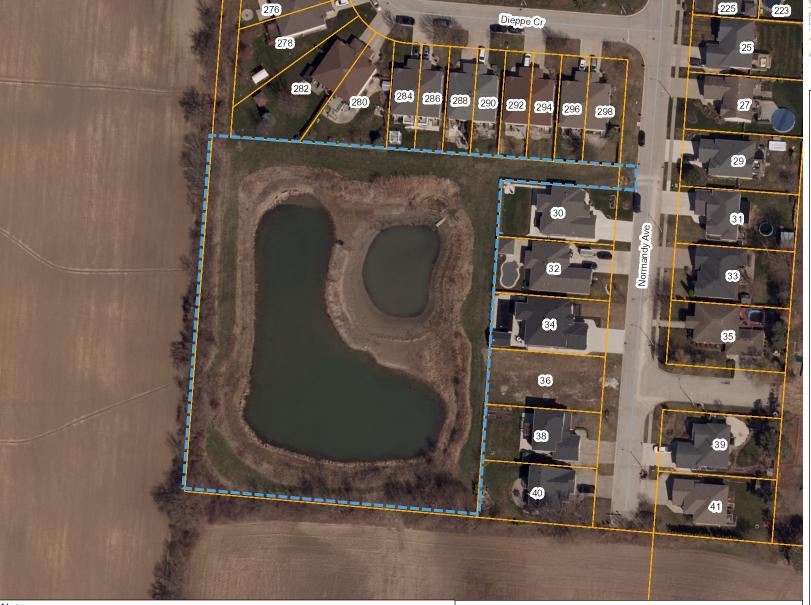

## Normandy Pond

Legend

**Essex Municipalities** 

<all other values> Kingsville

Street

Kingsville Assessment

Notes

0.80 ac Use blue dotted lines THIS MAP IS NOT TO BE USED FOR NAVIGATION

Copyright the Corporation of the County of Essex, 2012. Data herein is provided by the Corporation of the County of Essex on an 'as is' basis. Assessment parcel provided by Teranet Enterprises Inc. Data layers that appear on this map may or may not be accurate, current, or otherwise reliable.