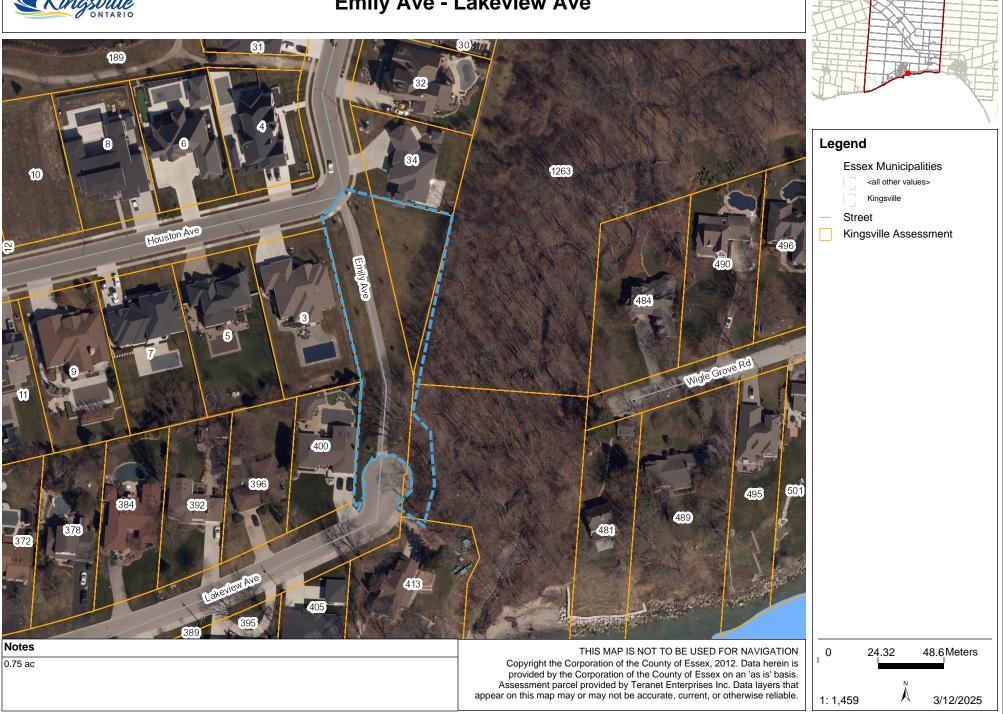

## **Emily Ave - Lakeview Ave**





## 168 County Rd 27 Cottam Lagoons





## 168 County Rd 27 Cottam Pump Station 1





#### 258 Main St West









## 1460 Rd 2 East Pumping Station And Right of Way









provided by the Corporation of the County of Essex on an 'as is' basis.

Assessment parcel provided by Teranet Enterprises Inc. Data layers that appear on this map may or may not be accurate, current, or otherwise reliable.



## Arner Pump Station



13.9 Meters



## Between 460-510 Main St E (Seacliff) - North Side of the Road



Legend **Essex Municipalities** <all other values> Kingsville Street Kingsville Assessment

20.00 40.0 Meters 1: 1,200 3/12/2025

0.10 ac

Use blue dotted lines

Copyright the Corporation of the County of Essex, 2012. Data herein is provided by the Corporation of the County of Essex