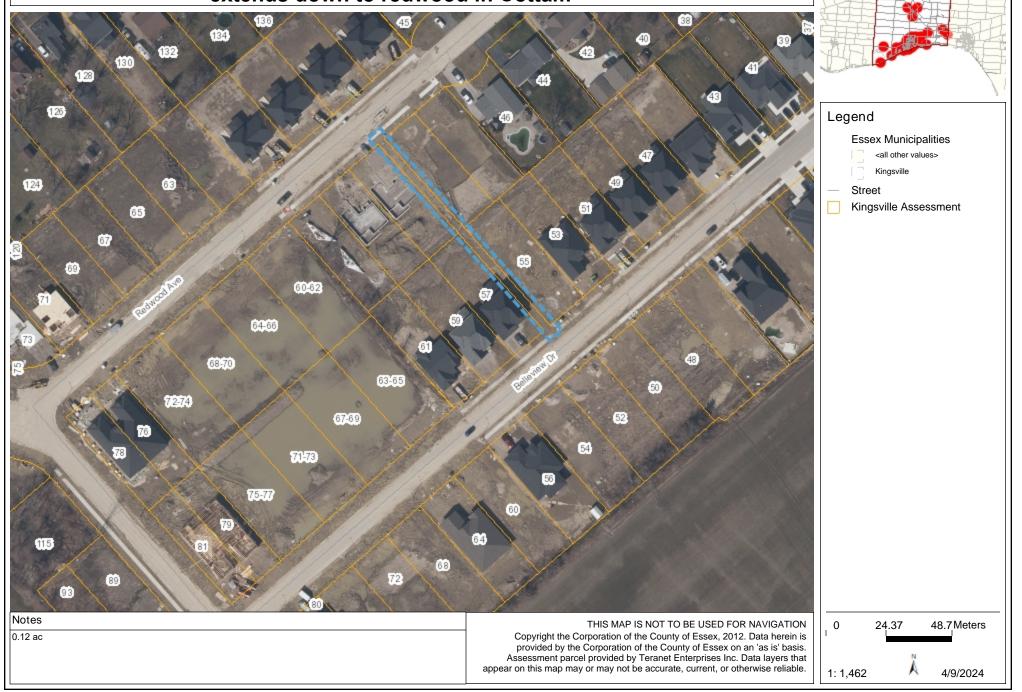

sville

Street

Kingsville Assessment

1833 Queens Valley Drive, Ruthven

Copyright the Corporation of the County of Essex, 2012. Data herein is provided by the Corporation of the County of Essex, and an 'as is' basis. Assessment parcel provided by Teranet Enterprises Inc. Data layers that appear on this map may or may not be accurate, current, or otherwise reliable.





## Pigeon Bay Lane Right of Way





## Storm Pond SE of 18 Whitewood Cottam





## Queen St Pump Station



#### Legend

#### **Essex Municipalities**

<all other values>

Kingsville

Street

Severance

Kingsville Assessment

appear on this map may or may not be accurate, current, or otherwise reliable.

23.41 46.8 Meters

1: 1,404

2/23/2021



# Right-of-way: between 55-57 Belleview extends down to redwood in Cottam





## Right of Way North Side of Cranberry









appear on this map may or may not be accurate, current, or otherwise reliable.



## Sandybrook Pond





189 Grandview Ave

1.6 ac

#### Timbercreek Pond



Legend **Essex Municipalities** <all other values> Kingsville Street Kingsville Assessment



1: 1,459

appear on this map may or may not be accurate, current, or otherwise reliable.

3/11/2025



#### **Treatment Plant**



#### Legend

#### **Essex Municipalities**

<all other values>

Kingsville

Street

Severance

Kingsville Assessment

Located at 690 Hertiage Rd (County Rd 50)

Only to be cut during operating business hours of the water treatment plant - M-F 8-3

Copyright the Corporation of the County of Essex, 2012. Data herein is provided by the Corporation of the County of