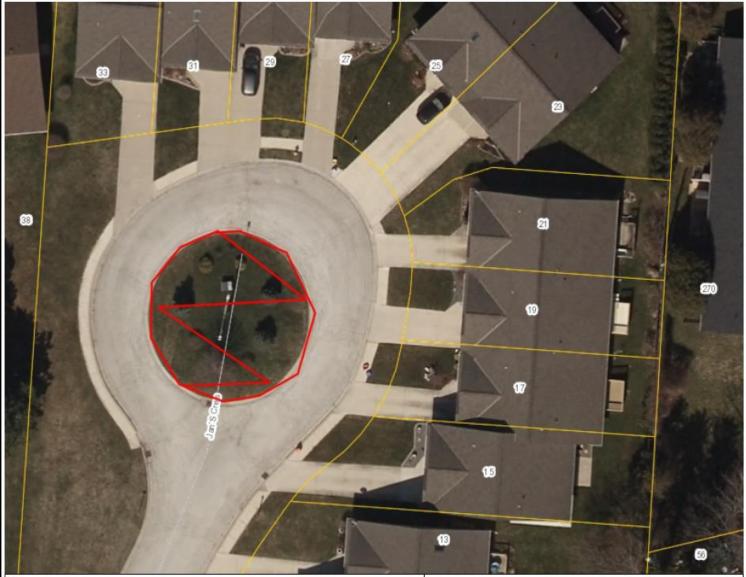

#### Jans Island Bed

Notes

Centre island at the end of Jans Cres

0.06 ac

THIS MAP IS NOT TO BE USED FOR NAVIGATION Copyright the Corporation of the County of Essex, 2012. Data herein is provided by the Corporation of the County of Essex on an 'as is' basis. Assessment parcel provided by Teranet Enterprises Inc. Data layers that appear on this map may or may not be accurate, current, or otherwise reliable.

Essex Municipalities

<all other values>

Severance

Kingsville Assessment