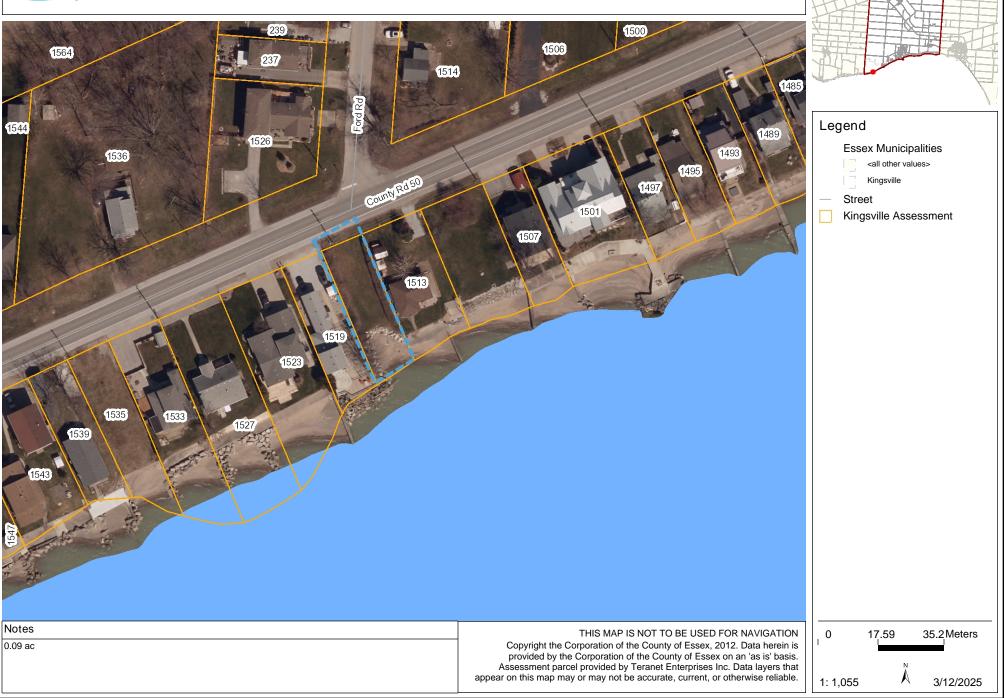

orporation of the County of Essex on an 'as is' basis. Assessment parcel provided by Teranet Enterprises Inc. Data layers that appear on this map may or may not be accurate, current, or otherwise reliable.



## **ELK Parking Lot**



#### Legend

#### **Essex Municipalities**

<all other values>

Kingsville

Street

Kingsville Assessment

Notes

18 Pearl St E 0.3 ac use blue dotted lines THIS MAP IS NOT TO BE USED FOR NAVIGATION

Copyright the Corporation of the County of Essex, 2012. Data herein is provided by the Corporation of the County of Essex on an 'as is' basis.

Assessment parcel provided by Teranet Enterprises Inc. Data layers that appear on this map may or may not be accurate, current, or otherwise reliable.





## Empty Lot between 63 & 67 Golfview





## Ford Pump Station





## Harold Cull Drive







#### **Essex Municipalities**

<all other values> Kingsville

Street

Kingsville Assessment

provided by the Corporation of the County of Essex on an 'as is' basis.

Assessment parcel provided by Teranet Enterprises Inc. Data layers that appear on this map may or may not be accurate, current, or otherwise reliable.





## Hazel Pond



#### Legend

#### **Essex Municipalities**



Kingsville

Street

Severance

Kingsville Assessment

0.60 acres

Copyright the Corporation of the County of Essex, 2012. Data herein is provided by the Corporation of the County of Essex on an 'as is' basis. Assessment parcel provided by Teranet Enterprises Inc. Data layers that appear on this map may or may not be accurate, current, or otherwise reliable.



2/23/2021 1: 669