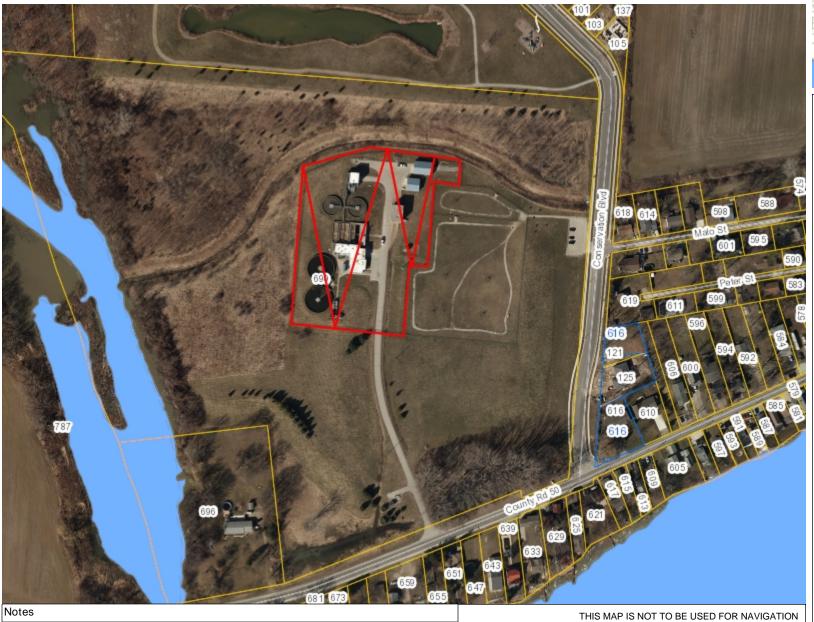

#### **Treatment Plant**

#### **Essex Municipalities**

<all other values>

Kingsville

Street

Severance

Kingsville Assessment

Located at 690 Hertiage Rd (County Rd 50)

Only to be cut during operating business hours of the water treatment plant - M-F 8-3

Copyright the Corporation of the County of Essex, 2012. Data herein is provided by the Corporation of the County of Essex on an 'as is' basis. Assessment parcel provided by Teranet Enterprises Inc. Data layers that appear on this map may or may not be accurate, current, or otherwise reliable.