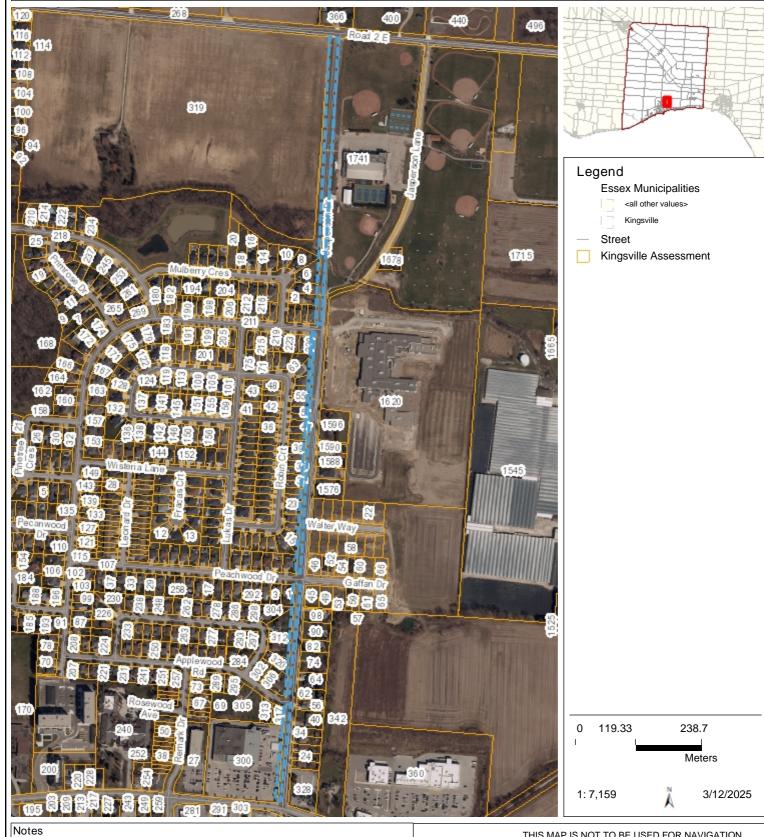

## Jasperson Drive

Road 2 to Main Street West side of Road only along multi use path THIS MAP IS NOT TO BE USED FOR NAVIGATION

Copyright the Corporation of the County of Essex, 2012. Data herein is provided by the Corporation of the County of Essex on an 'as is' basis. Assessment parcel provided by Teranet Enterprises Inc. Data layers that appear on this map may or may not be accurate, current, or otherwise reliable.