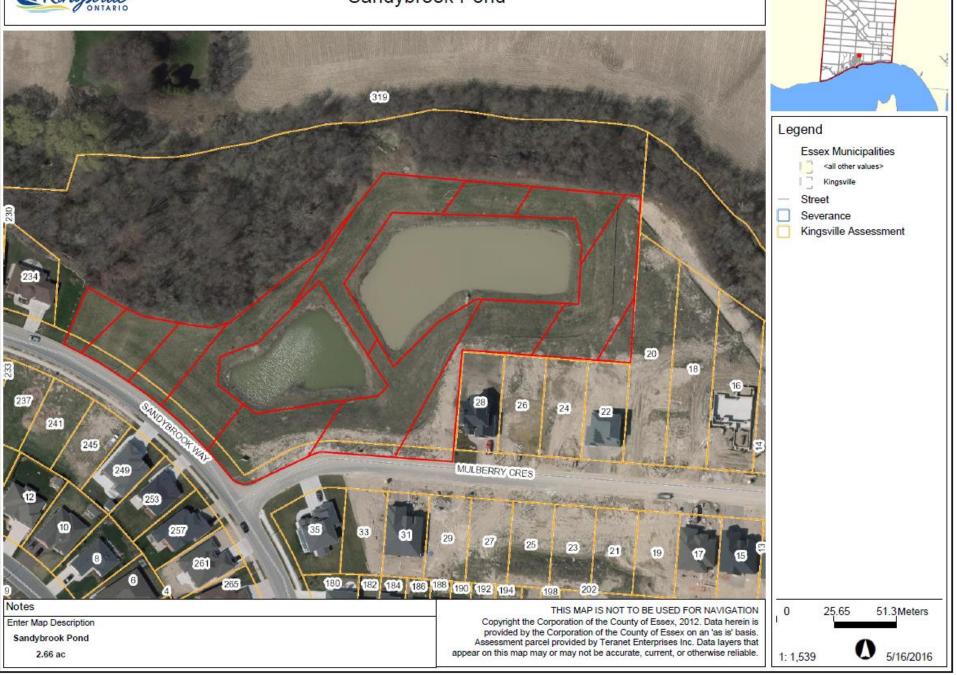

y the Corporation of the County of Essex, and an 'as is' basis. Assessment parcel provided by Teranet Enterprises Inc. Data layers that appear on this map may or may not be accurate, current, or otherwise reliable.





## Pigeon Bay Lane Right of Way





## Storm Pond SE of 18 Whitewood Cottam





## Queen St Pump Station



#### Legend

#### **Essex Municipalities**

<all other values>

Kingsville

Street

Severance

Kingsville Assessment

appear on this map may or may not be accurate, current, or otherwise reliable.

23.41 46.8 Meters

1: 1,404

2/23/2021



# Right-of-way: between 55-57 Belleview extends down to redwood in Cottam





## Right of Way North Side of Cranberry









appear on this map may or may not be accurate, current, or otherwise reliable.



## Sandybrook Pond





189 Grandview Ave

1.6 ac

#### Timbercreek Pond



Legend **Essex Municipalities** <all other values> Kingsville Street Kingsville Assessment



1: 1,459

appear on this map may or may not be accurate, current, or otherwise reliable.

3/11/2025



#### **Treatment Plant**



#### Legend

#### **Essex Municipalities**

<all other values>

Kingsville

Street

Severance

Kingsville Assessment

Located at 690 Hertiage Rd (County Rd 50)

Only to be cut during operating business hours of the water treatment plant - M-F 8-3

Copyright the Corporation of the County of Essex, 2012. Data herein is provided by the Corporation of the County of Essex on an 'as is' basis. Assessment parcel provided by Teranet Enterprises Inc. Data layers that appear on this map may or may not be accurate, current,