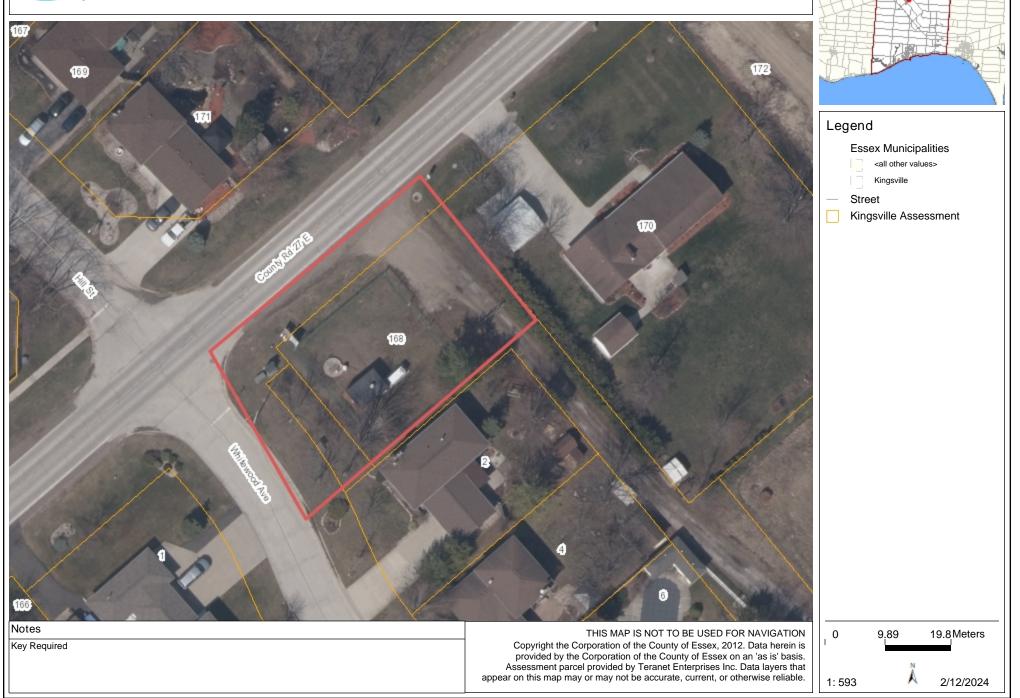

## **Emily Ave - Lakeview Ave**





## 168 County Rd 27 Cottam Lagoons





## 168 County Rd 27 Cottam Pump Station 1





#### 258 Main St West









## 1460 Rd 2 East Pumping Station And Right of Way









provided by the Corporation of the County of Essex on an 'as is' basis.

Assessment parcel provided by Teranet Enterprises Inc. Data layers that appear on this map may or may not be accurate, current, or otherwise reliable.



## Arner Pump Station



13.9 Meters



## Between 460-510 Main St E (Seacliff) - North Side of the Road



Legend **Essex Municipalities** <all other values> Kingsville Street Kingsville Assessment

20.00 40.0 Meters 1: 1,200 3/12/2025

0.10 ac

Use blue dotted lines

Copyright the Corporation of the County of Essex, 2012. Data herein is provided by the Corporation of the County of Essex on an 'as is' basis. Assessment parcel provided by Teranet Enterprises Inc. Data layer