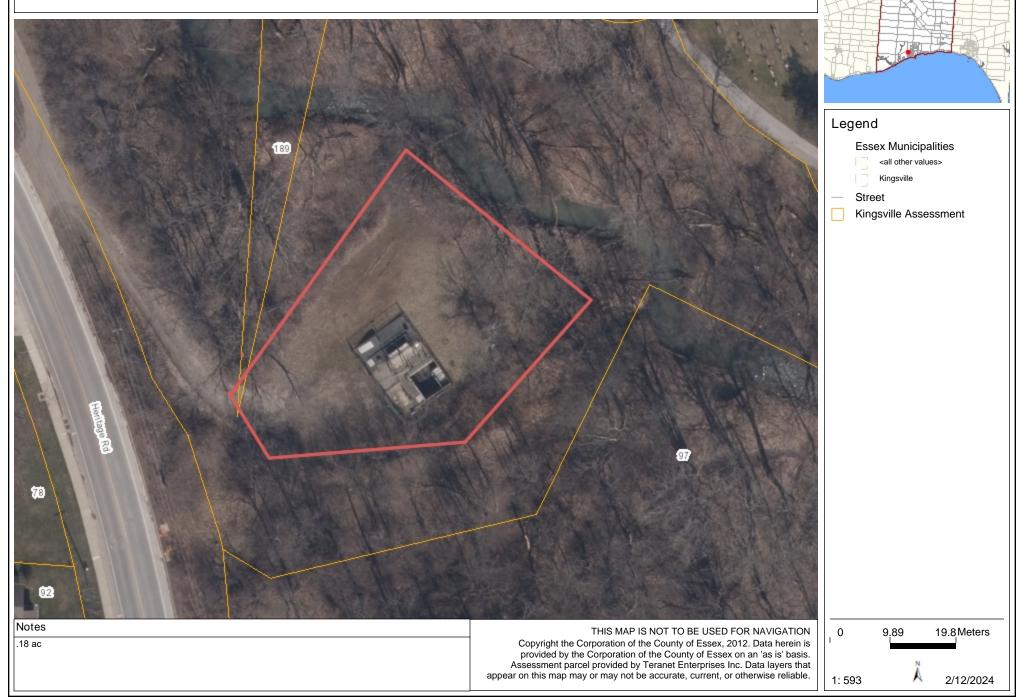

## Heritage Pump Station

## 67 Heritage Rd Kingsville Pumping Station Lower Area

0.07 ac