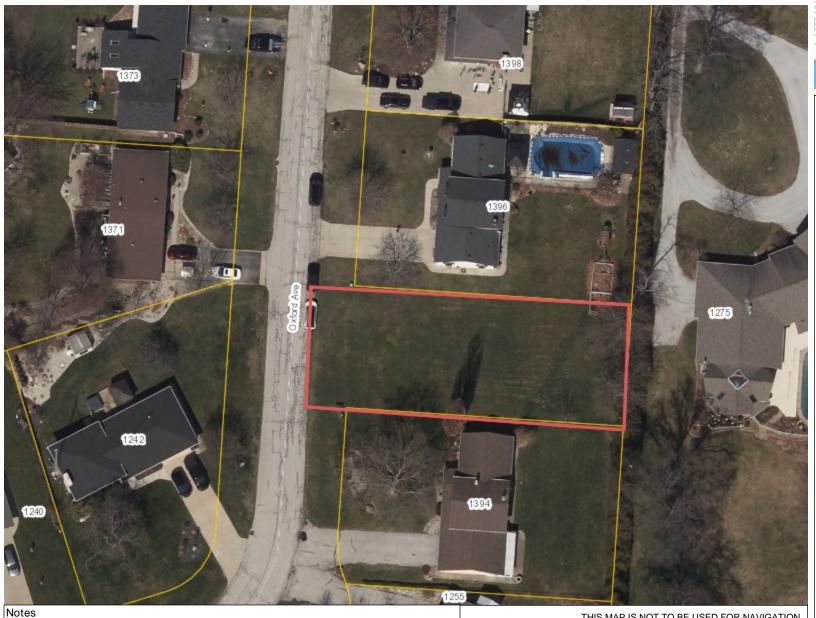

# **Perone** Playground and Right of Way 1833 Queens Valley Ruthven

## Legend Essex Municipalities

<all other values>
Kingsville

Street

Kingsville Assessment

1833 Queens Valley Drive, Ruthven

Copyright the Corporation of the County of Essex, 2012. Data herein is provided by the Corporation of the County of Essex, and an 'as is' basis. Assessment parcel provided by Teranet Enterprises Inc. Data layers that appear on this map may or may not be accurate, current, or otherwise reliable.