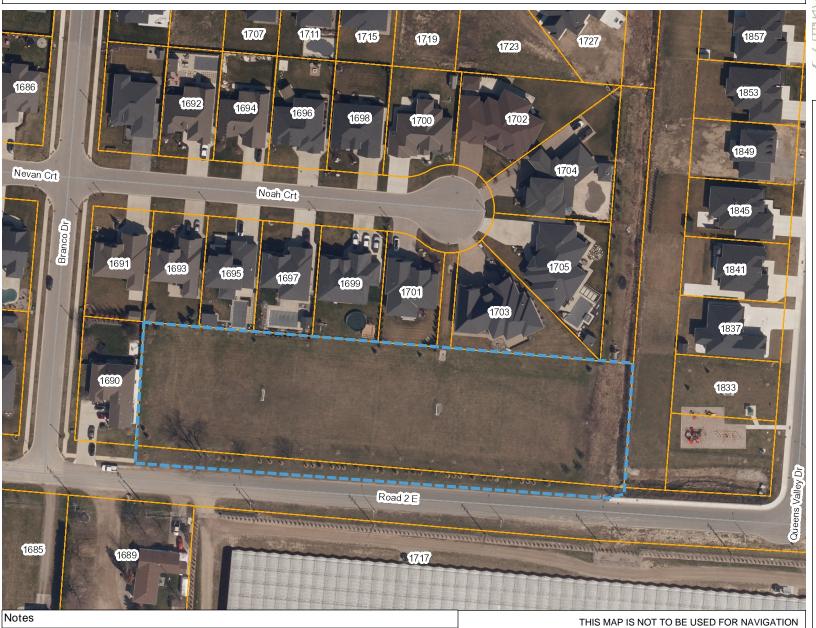

## Evelina Medeiros Park

#### Legend

#### **Essex Municipalities**

<all other values>

Kingsville

Street

Kingsville Assessment

1700 Road 2 E 1.94 ac

use blue dotted lines for boundaries

Copyright the Corporation of the County of Essex, 2012. Data herein is provided by the Corporation of the County of Essex on an 'as is' basis. Assessment parcel provided by Teranet Enterprises Inc. Data layers that appear on this map may or may not be accurate, current, or otherwise reliable.