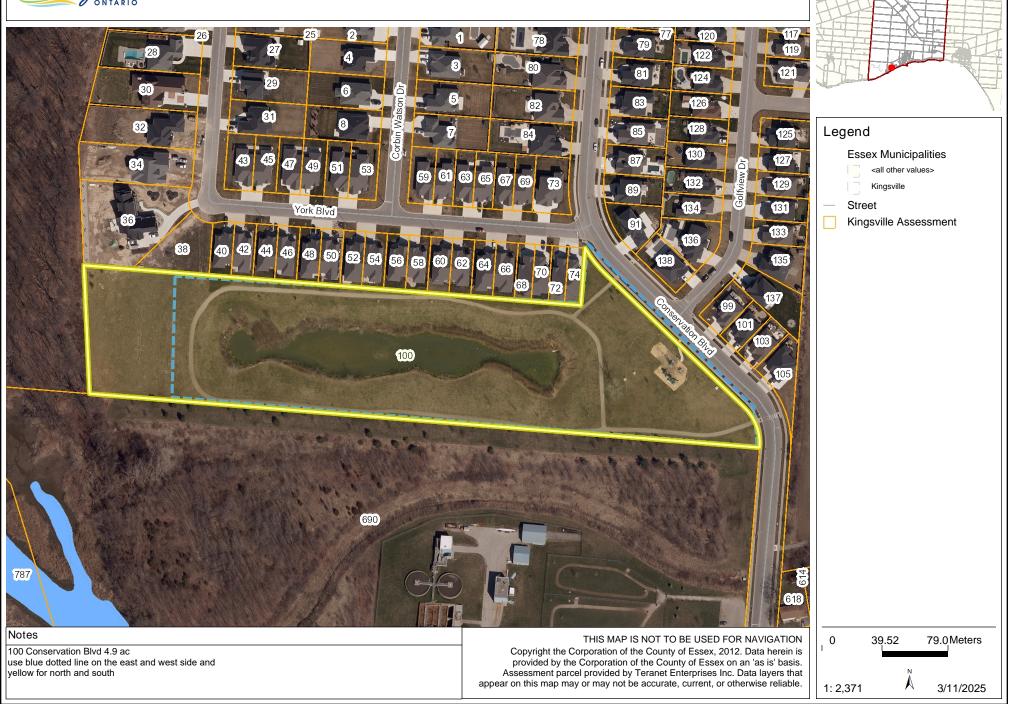

is provided by the Corporation of the County of Essex on an 'as is' basis. Assessment parcel provided by Teranet Enterprises Inc. Data layers that appear on this map may or may not be accurate, current, or otherwise reliable.

0 11.31 22.6 Meters

1: 678



# William/Murray Lot



#### Legend

#### **Essex Municipalities**

<all other values>

Kingsville

Street

Severance

Kingsville Assessment

Notes

William/Murray Parkquette 0.40 acres THIS MAP IS NOT TO BE USED FOR NAVIGATION

Copyright the Corporation of the County of Essex, 2012. Data herein is provided by the Corporation of the County of Essex on an 'as is' basis.

Assessment parcel provided by Teranet Enterprises Inc. Data layers that appear on this map may or may not be accurate, current, or otherwise reliable.





# York Park