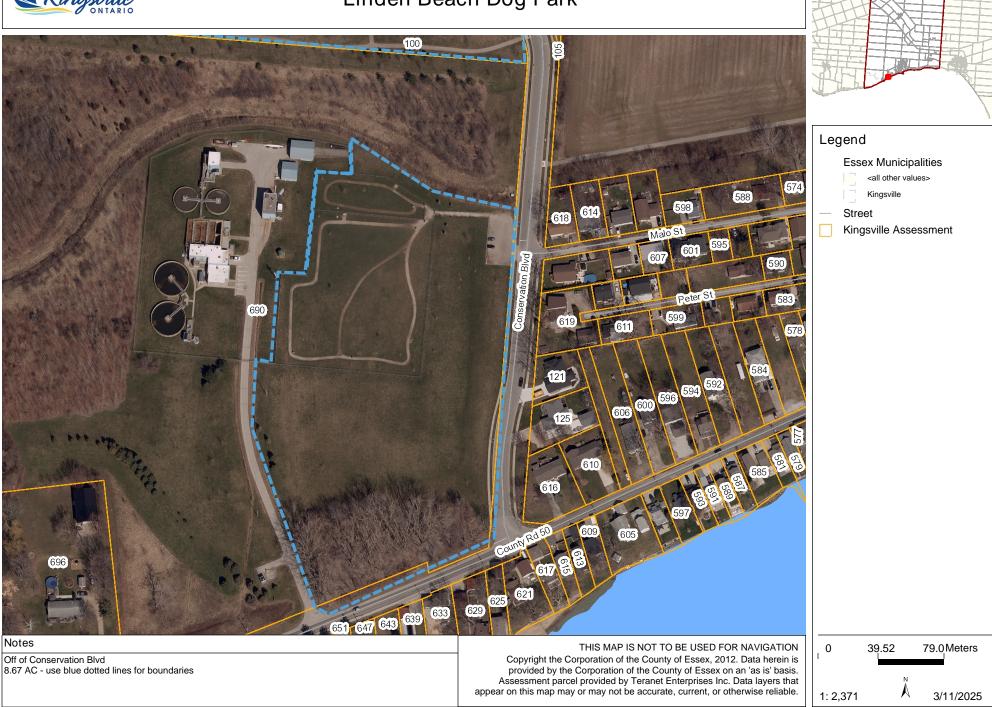

# Linden Beach Dog Park

#### **Essex Municipalities**

<all other values>

Kingsville

Street

Severance

Kingsville Assessment

41 Division St S 0.23 acres Copyright the Corporation of the County of Essex, 2012. Data herein is provided by the Corporation of the County of Essex on an 'as is' basis.

Assessment parcel provided by Teranet Enterprises Inc. Data layers that appear on this map may or may not be accurate, current, or otherwise reliable.

1: 314