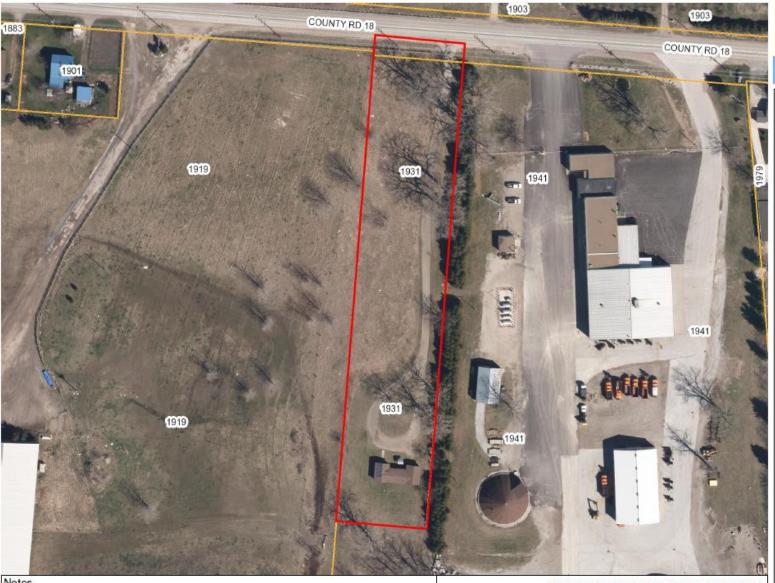

# Dog Pound

#### Legend

#### Essex Municipalities

<all other values>

Kingsville

Street

Severance

Kingsville Assessment

Notes

Enter Map Description Dog Pound 1931 County Road 18 2.10 acres

THIS MAP IS NOT TO BE USED FOR NAVIGATION Copyright the Corporation of the County of Essex, 2012. Data herein is provided by the Corporation of the County of Essex on an 'as is' basis. Assessment parcel provided by Teranet Enterprises Inc. Data layers that appear on this map may or may not be accurate, current, or otherwise reliable.

1: 1,577