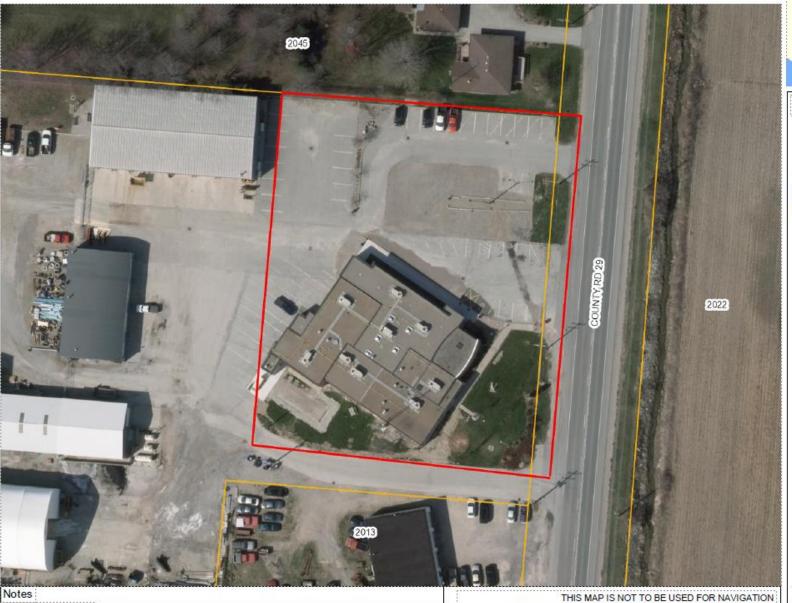

# Dog Pound

#### Legend

#### Essex Municipalities

<all other values>

Kingsville

Street

Severance

Kingsville Assessment

Notes

Enter Map Description Dog Pound 1931 County Road 18 2.10 acres

THIS MAP IS NOT TO BE USED FOR NAVIGATION Copyright the Corporation of the County of Essex, 2012. Data herein is provided by the Corporation of the County of Essex on an 'as is' basis. Assessment parcel provided by Teranet Enterprises Inc. Data layers that appear on this map may or may not be accurate, current, or otherwise reliable.

1: 1,577