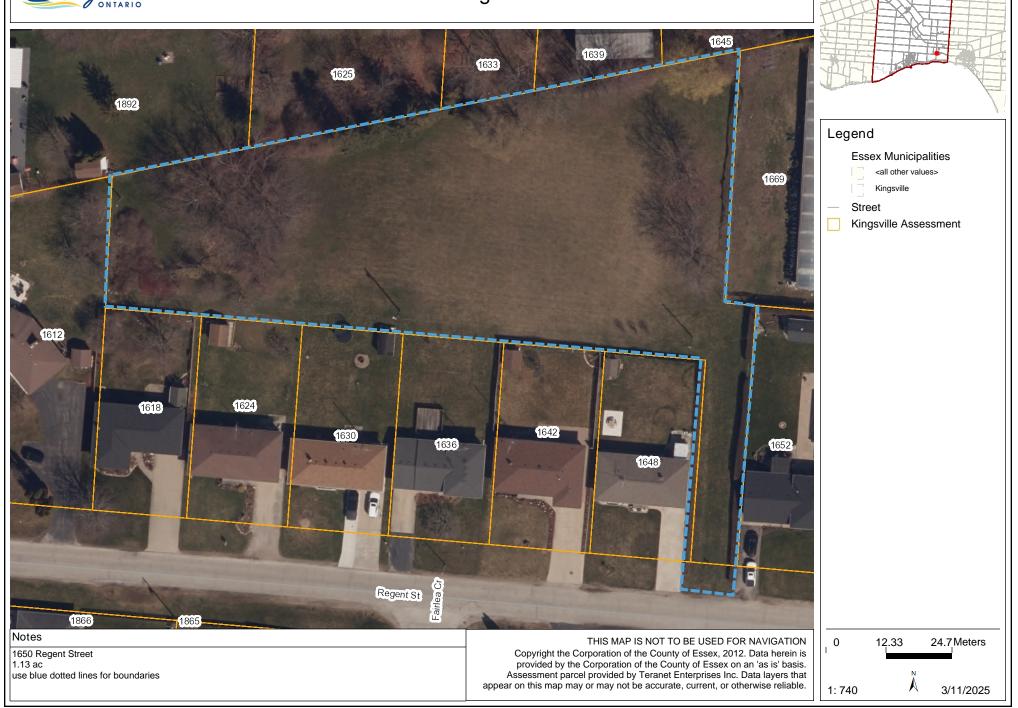

# Ruthven/Regent Park

#### **Essex Municipalities**

<all other values>

Kingsville

Street

Kingsville Assessment

1700 Road 2 E 1.94 ac

use blue dotted lines for boundaries

Copyright the Corporation of the County of Essex, 2012. Data herein is provided by the Corporation of the County of Essex on an 'as is' basis. Assessment parcel provided by Teranet Enterprises Inc. Data layers that appear on this map may or may not be accurate, current, or otherwise reliable.