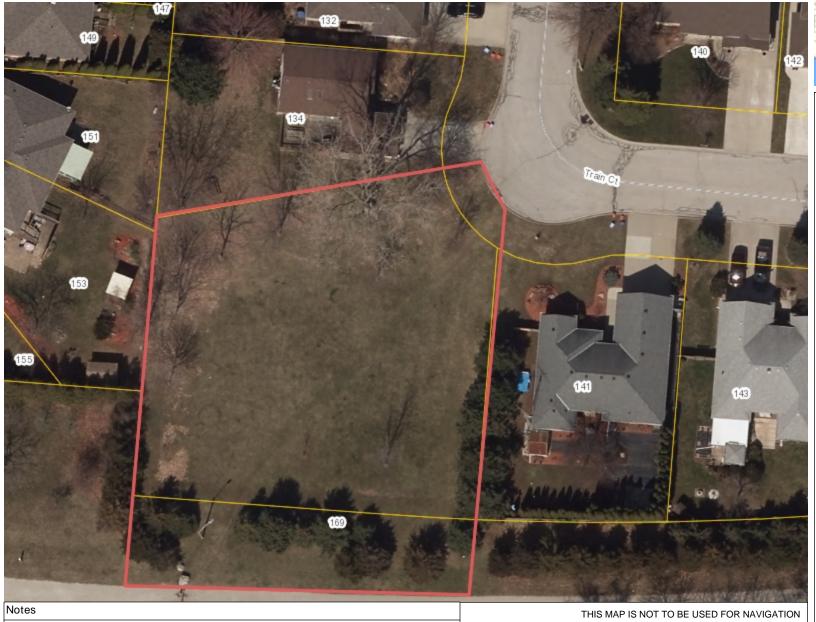

# Train Crt

#### Legend

#### **Essex Municipalities**

<all other values>

Kingsville

Street

Severance

Kingsville Assessment

Train Court Parkquette 130 Train Court 0.47 acres

Copyright the Corporation of the County of Essex, 2012. Data herein is provided by the Corporation of the County of Essex on an 'as is' basis. Assessment parcel provided by Teranet Enterprises Inc. Data layers that appear on this map may or may not be accurate, current, or otherwise reliable.

1: 498