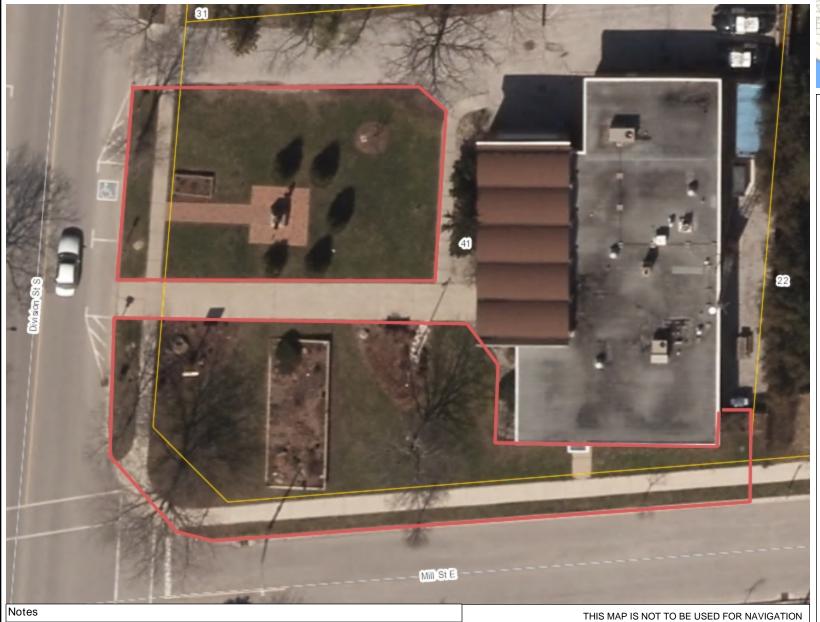

## OPP

#### **Essex Municipalities**

<all other values>

Kingsville

Street

Severance

Kingsville Assessment

41 Division St S 0.23 acres Copyright the Corporation of the County of Essex, 2012. Data herein is provided by the Corporation of the County of Essex on an 'as is' basis.

Assessment parcel provided by Teranet Enterprises Inc. Data layers that appear on this map may or may not be accurate, current, or otherwise reliable.

1: 314