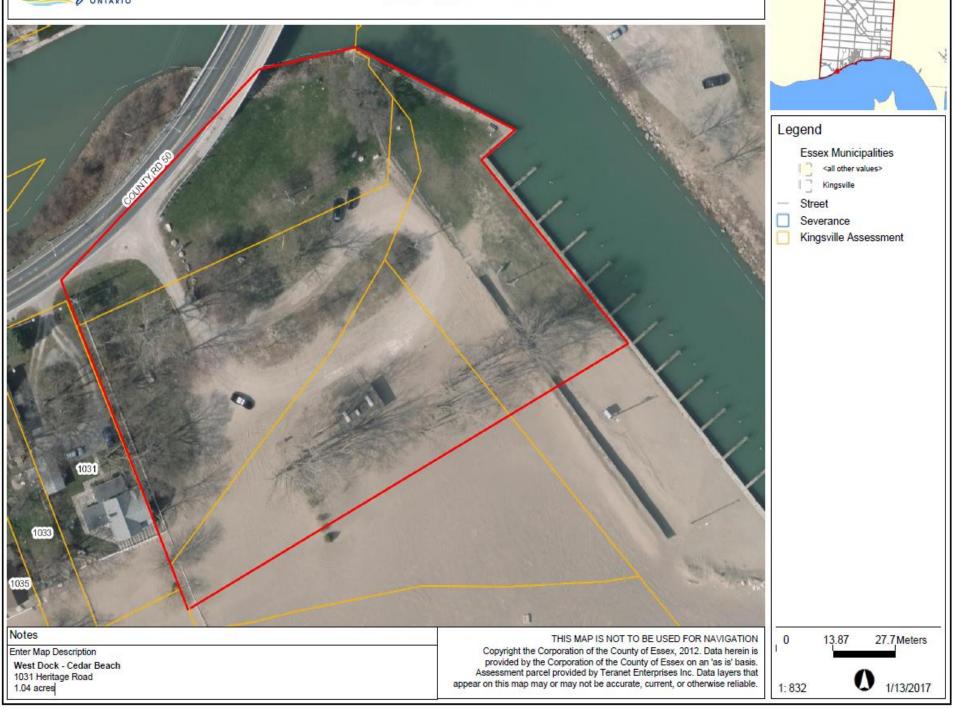

## Cedar Beach - West Docks

## Cedar Island Boat Ramp

Street
Severance
Kingsville Assessment

Legend

Essex Municipalities

<all other values>

0 27.74

7.74 55.5 Meters

1: 1,664

1/13/2017

Enter Map Description Cedar Island Boat Ramp 599 Cedar Island Drive

2.0 acres

THIS MAP IS NOT TO BE USED FOR NAVIGATION Copyright the Corporation of the County of Essex, 2012. Data herein is provided by the Corporation of the County of Essex on an 'as is' basis. Assessment parcel provided by Teranet Enterprises Inc. Data layers that appear on this map may or may not be accurate, current, or otherwise reliable.