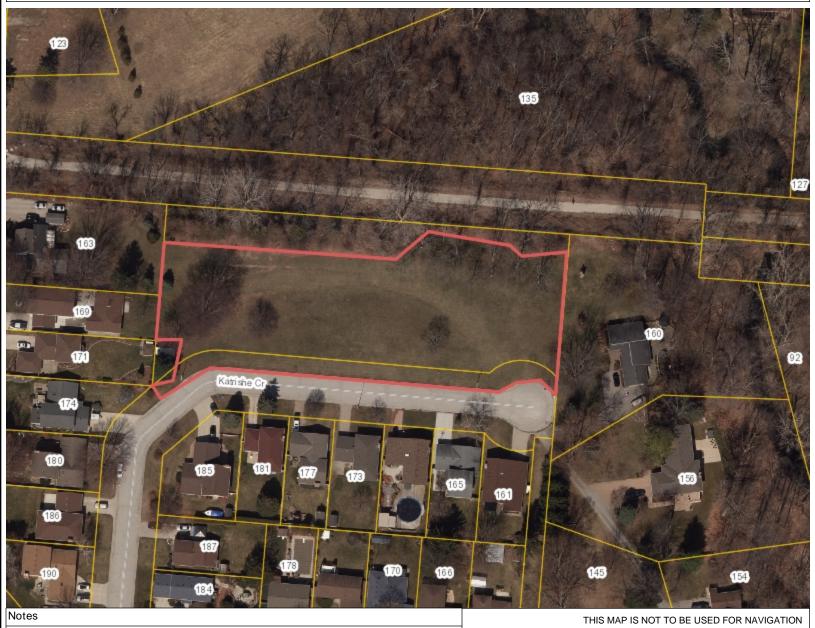

## Katrishe

#### Legend

Essex Municipalities

Kingsville

Street

Severance

Kingsville Assessment

Katrishe Cr 1.40 acres THIS MAP IS NOT TO BE USED FOR NAVIGATION Copyright the Corporation of the County of Essex, 2012. Data herein is provided by the Corporation of the County of Essex on an 'as is' basis. Assessment parcel provided by Teranet Enterprises Inc. Data layers that appear on this map may or may not be accurate, current, or otherwise reliable.