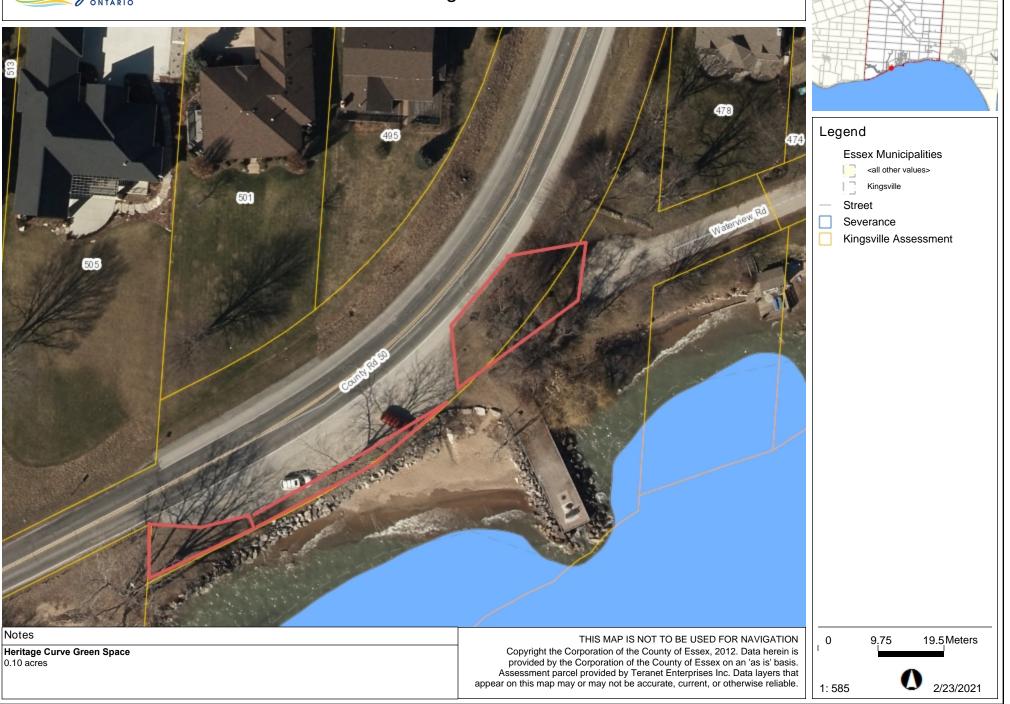

2012. Data herein is provided by the Corporation of the County of Essex on an 'as is' basis. Assessment parcel provided by Teranet Enterprises Inc. Data layers that appear on this map may or may not be accurate, current, or otherwise reliable.



1: 1,577



## Evelina Medeiros Park



#### Legend

#### **Essex Municipalities**

<all other values>

Kingsville

Street

Kingsville Assessment

1700 Road 2 E 1.94 ac

use blue dotted lines for boundaries

Copyright the Corporation of the County of Essex, 2012. Data herein is provided by the Corporation of the County of Essex on an 'as is' basis. Assessment parcel provided by Teranet Enterprises Inc. Data layers that appear on this map may or may not be accurate, current, or otherwise reliable.





# **Grandview Trail**





# Heritage Curve





# Katie Crescent Green Space





## Katrishe





#### Legend

Essex Municipalities



Kingsville

Street

Severance

Kingsville Assessment

Katrishe Cr 1.40 acres THIS MAP IS NOT TO BE USED FOR NAVIGATION Copyright the Corporation of the County of Essex, 2012. Data herein is provided by the Corporation of the County of Essex on an 'as is' basis. Assessment parcel provided by Teranet Enterprises Inc. Data layers that appear on this map may or may not be accurate, current, or otherwise reliable.

0 21.08 42.2Meters

1: 1,265



# Linden Beach Dog Park





## OPP





#### Legend

#### **Essex Municipalities**

<all other values>

Kingsville

Street

Severance

Kingsville Assessment

41 Division St S 0.23 acres Copyright the Corporation of the County of Essex, 2012. Data herein is prov