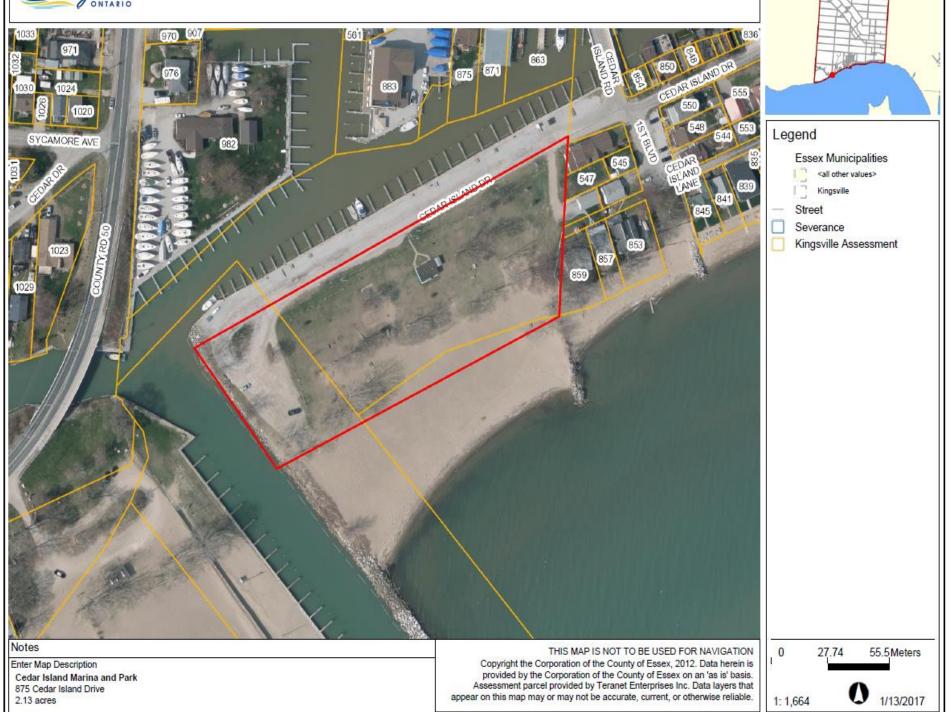

## Cedar Beach - West Docks

## Cedar Island Beach

## Cedar Island Boat Ramp

Street
Severance
Kingsville Assessment

Legend

Essex Municipalities

<all other values>

0 27.74

7.74 55.5 Meters

1: 1,664

1/13/2017

Enter Map Description Cedar Island Boat Ramp 599 Cedar Island Drive

2.0 acres

THIS MAP IS NOT TO BE USED FOR NAVIGATION Copyright the Corporation of the County of Essex, 2012. Data herein is provided by the Corporation of the County of Essex on an 'as is' basis. Assessment parcel provided by Teranet Enterprises Inc. Data layers that appear on this map may or may not be accurate, current, or otherwise reliable.