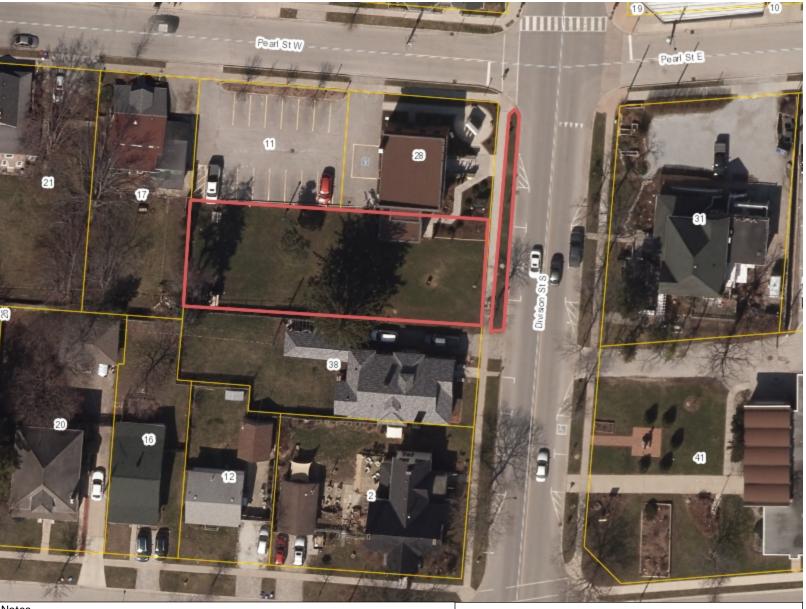

# Carnegie

Legend

**Essex Municipalities** 

<all other values>

Kingsville

Street

Severance

Kingsville Assessment

Notes

Pearl St. W & Division St S. 0.25 acres

28 Division St S

THIS MAP IS NOT TO BE USED FOR NAVIGATION

Copyright the Corporation of the County of Essex, 2012. Data herein is provided by the Corporation of the County of Essex on an 'as is' basis. Assessment parcel provided by Teranet Enterprises Inc. Data layers that appear on this map may or may not be accurate, current, or otherwise reliable.

0 10.60 21.2 Meters

1: 636