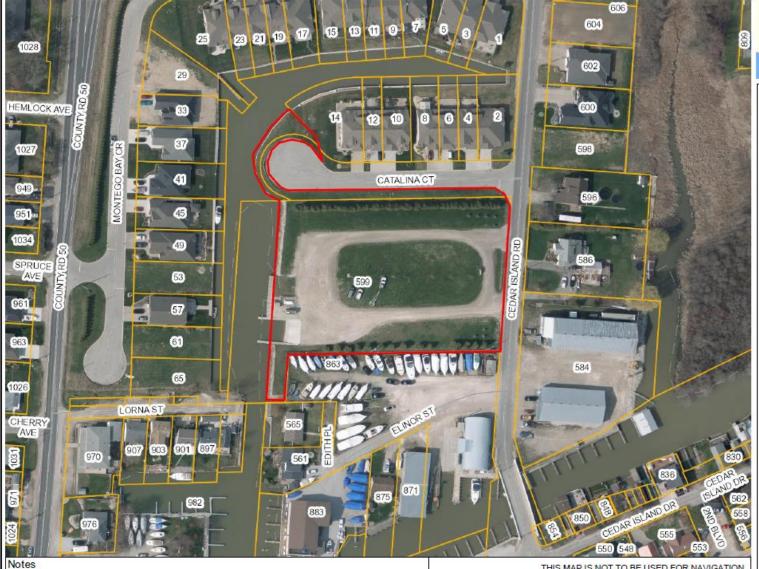

## Cedar Island Boat Ramp

Street
Severance
Kingsville Assessment

Legend

Essex Municipalities

<all other values>

0 27.74

7.74 55.5 Meters

1: 1,664

1/13/2017

Enter Map Description Cedar Island Boat Ramp 599 Cedar Island Drive

2.0 acres

THIS MAP IS NOT TO BE USED FOR NAVIGATION Copyright the Corporation of the County of Essex, 2012. Data herein is provided by the Corporation of the County of Essex on an 'as is' basis. Assessment parcel provided by Teranet Enterprises Inc. Data layers that appear on this map may or may not be accurate, current, or otherwise reliable.