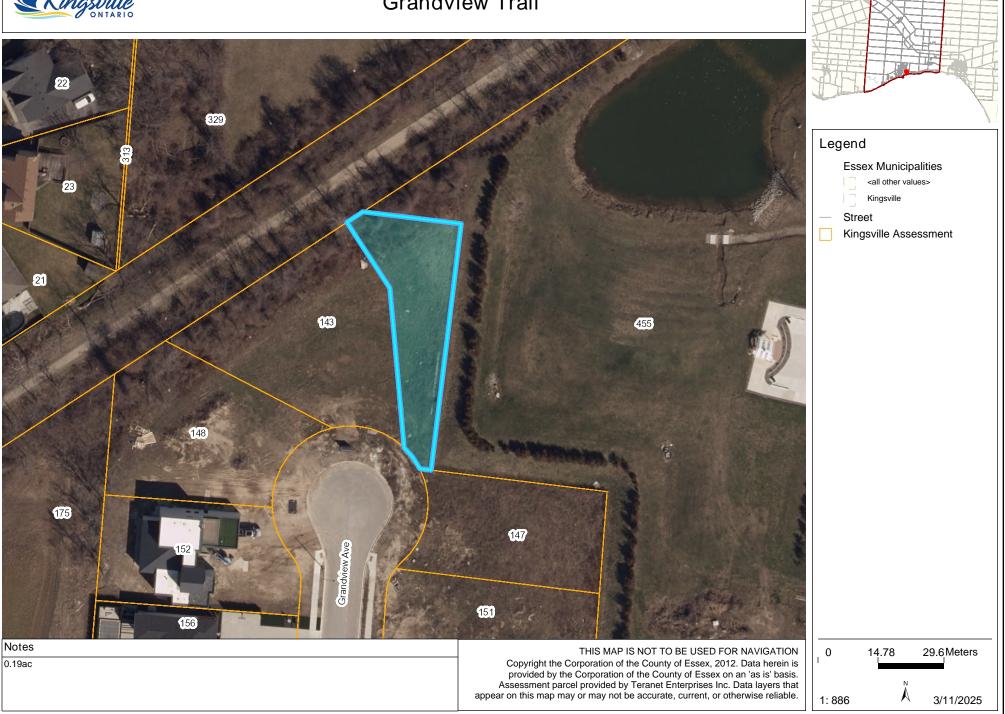

f the County of Essex, 2012. Data herein is provided by the Corporation of the County of Essex on an 'as is' basis. Assessment parcel provided by Teranet Enterprises Inc. Data layers that appear on this map may or may not be accurate, current, or otherwise reliable.



1: 1,577



## Evelina Medeiros Park



#### Legend

#### **Essex Municipalities**

<all other values>

Kingsville

Street

Kingsville Assessment

1700 Road 2 E 1.94 ac

use blue dotted lines for boundaries

Copyright the Corporation of the County of Essex, 2012. Data herein is provided by the Corporation of the County of Essex on an 'as is' basis. Assessment parcel provided by Teranet Enterprises Inc. Data layers that appear on this map may or may not be accurate, current, or otherwise reliable.





# **Grandview Trail**





# Heritage Curve





# Katie Crescent Green Space





## Katrishe





#### Legend

Essex Municipalities



Kingsville

Street

Severance

Kingsville Assessment

Katrishe Cr 1.40 acres THIS MAP IS NOT TO BE USED FOR NAVIGATION Copyright the Corporation of the County of Essex, 2012. Data herein is provided by the Corporation of the County of Essex on an 'as is' basis. Assessment parcel provided by Teranet Enterprises Inc. Data layers that appear on this map may or may not be accurate, current, or otherwise reliable.

0 21.08 42.2Meters

1: 1,265



# Linden Beach Dog Park





## OPP





#### Legend

#### **Essex Municipalities**

<all other values>

Kingsville

Street

Severance

Kingsville Assessment

41 Division St S 0.23 acres Copyright the Corporation of the County of Essex, 201