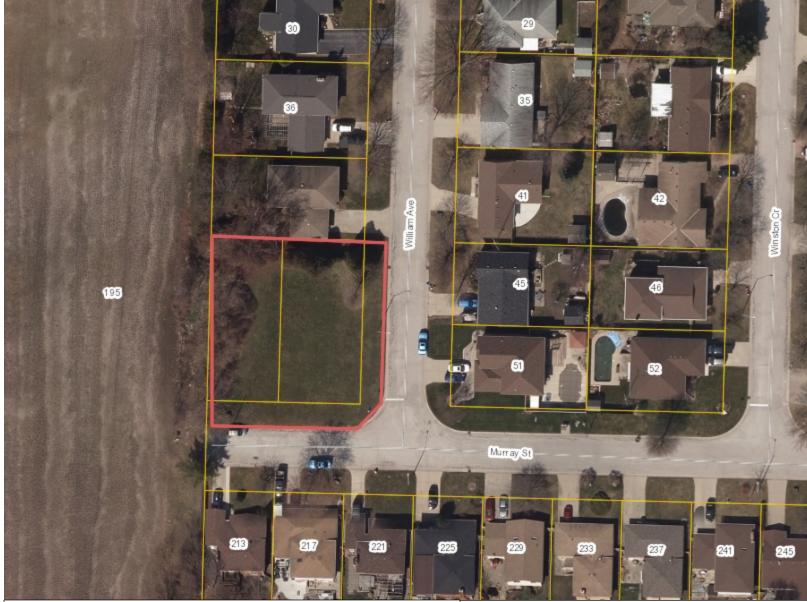

# William/Murray Lot

#### Legend

#### **Essex Municipalities**

<all other values>

Kingsville

Street

Severance

Kingsville Assessment

Notes

William/Murray Parkquette 0.40 acres THIS MAP IS NOT TO BE USED FOR NAVIGATION

Copyright the Corporation of the County of Essex, 2012. Data herein is provided by the Corporation of the County of Essex on an 'as is' basis.

Assessment parcel provided by Teranet Enterprises Inc. Data layers that appear on this map may or may not be accurate, current, or otherwise reliable.