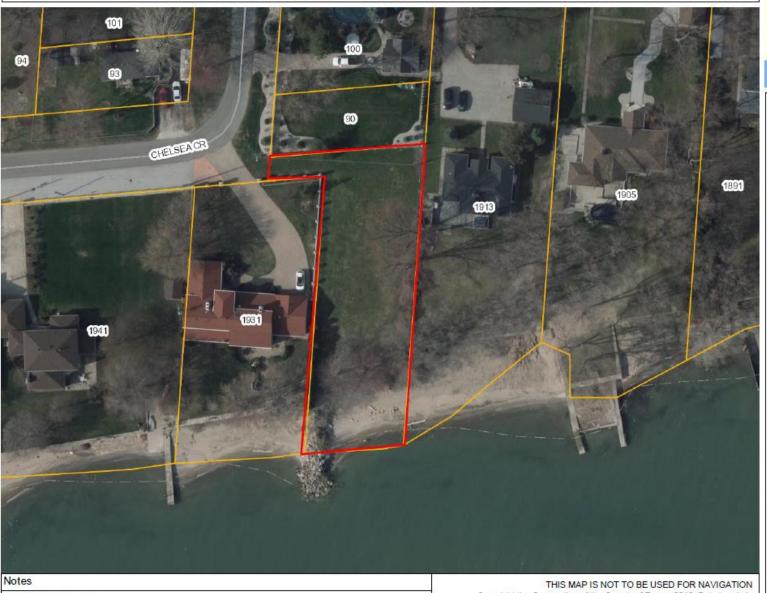

#### Chelsea Crescent Park

No. of the second secon

#### Legend

Essex Municipalities

<all other values>

Kingsville

Street

Severance

Kingsville Assessment

Enter Map Description Chelsea Crescent Park 1.85 acres THIS MAP IS NOT TO BE USED FOR NAVIGATION Copyright the Corporation of the County of Essex, 2012. Data herein is provided by the Corporation of the County of Essex on an 'as is' basis. Assessment parcel provided by Teranet Enterprises Inc. Data layers that appear on this map may or may not be accurate, current, or otherwise reliable.