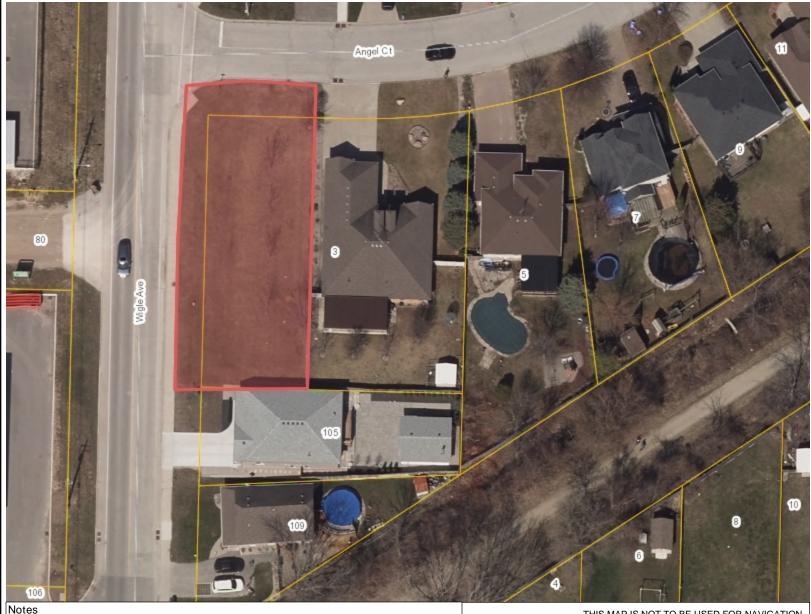

# **Angel Court**

#### Legend

#### **Essex Municipalities**

<all other values>

Kingsville

Street

Severance

Kingsville Assessment

Angle Court Green Space Angel Crt & Wigle Ave 0.25 Acres

THIS MAP IS NOT TO BE USED FOR NAVIGATION Copyright the Corporation of the County of Essex, 2012. Data herein is provided by the Corporation of the County of Essex on an 'as is' basis. Assessment parcel provided by Teranet Enterprises Inc. Data layers that

appear on this map may or may not be accurate, current, or otherwise reliable.

9.70 19.4 Meters

1: 582

2/22/2021