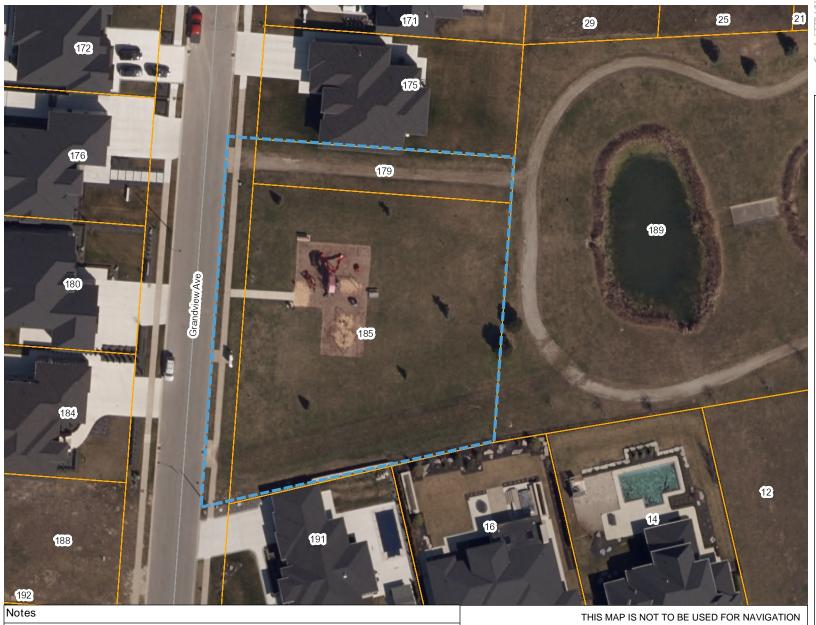

# Timbercreek Playground

#### Essex Municipalities

<all other values>

Kingsville

Street

Kingsville Assessment

185 Grandview Ave .70 ac use dotted blue lines Copyright the Corporation of the County of Essex, 2012. Data herein is provided by the Corporation of the County of Essex on an 'as is' basis.

Assessment parcel provided by Teranet Enterprises Inc. Data layers that appear on this map may or may not be accurate, current, or otherwise reliable.