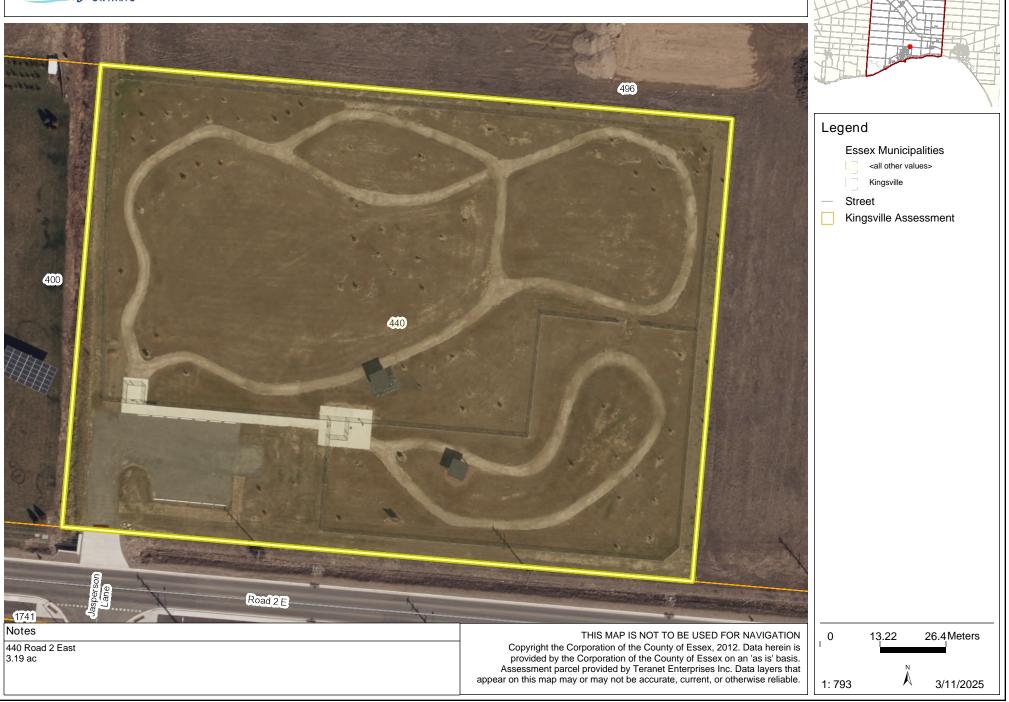

## Evelina Medeiros Park

#### Legend

#### **Essex Municipalities**

<all other values>

Kingsville

Street

Kingsville Assessment

1700 Road 2 E 1.94 ac

use blue dotted lines for boundaries

Copyright the Corporation of the County of Essex, 2012. Data herein is provided by the Corporation of the County of Essex on an 'as is' basis. Assessment parcel provided by Teranet Enterprises Inc. Data layers that appear on this map may or may not be accurate, current, or otherwise reliable.