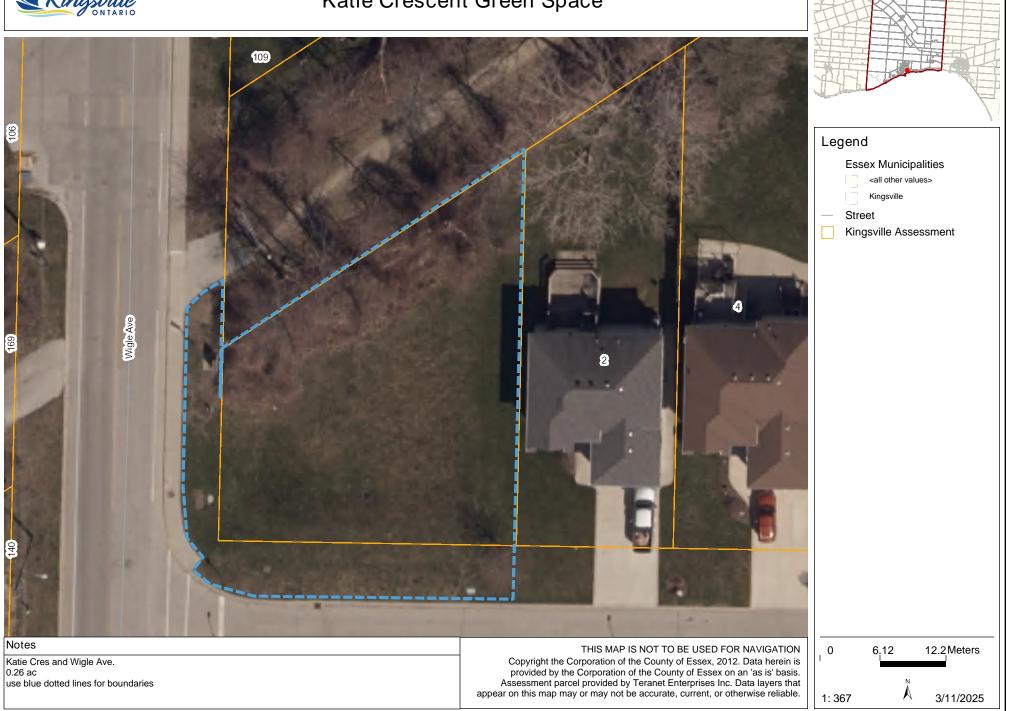

the Corporation of the County of Essex on an 'as is' basis. Assessment parcel provided by Teranet Enterprises Inc. Data layers that appear on this map may or may not be accurate, current, or otherwise reliable.



1: 1,577



## Evelina Medeiros Park



#### Legend

#### **Essex Municipalities**

<all other values>

Kingsville

Street

Kingsville Assessment

1700 Road 2 E 1.94 ac

use blue dotted lines for boundaries

Copyright the Corporation of the County of Essex, 2012. Data herein is provided by the Corporation of the County of Essex on an 'as is' basis. Assessment parcel provided by Teranet Enterprises Inc. Data layers that appear on this map may or may not be accurate, current, or otherwise reliable.





# **Grandview Trail**





# Heritage Curve





# Katie Crescent Green Space





## Katrishe





#### Legend

Essex Municipalities



Kingsville

Street

Severance

Kingsville Assessment

Katrishe Cr 1.40 acres THIS MAP IS NOT TO BE USED FOR NAVIGATION Copyright the Corporation of the County of Essex, 2012. Data herein is provided by the Corporation of the County of Essex on an 'as is' basis. Assessment parcel provided by Teranet Enterprises Inc. Data layers that appear on this map may or may not be accurate, current, or otherwise reliable.

0 21.08 42.2Meters

1: 1,265



# Linden Beach Dog Park





## OPP





#### Legend

#### **Essex Municipalities**

<all other values>

Kingsville

Street

Severance

Kingsville Assessment

41 Division St S 0.23 acres Copyright the Corporation of the County of Essex, 2012. Data herein is provided by the Corporation of the Cou