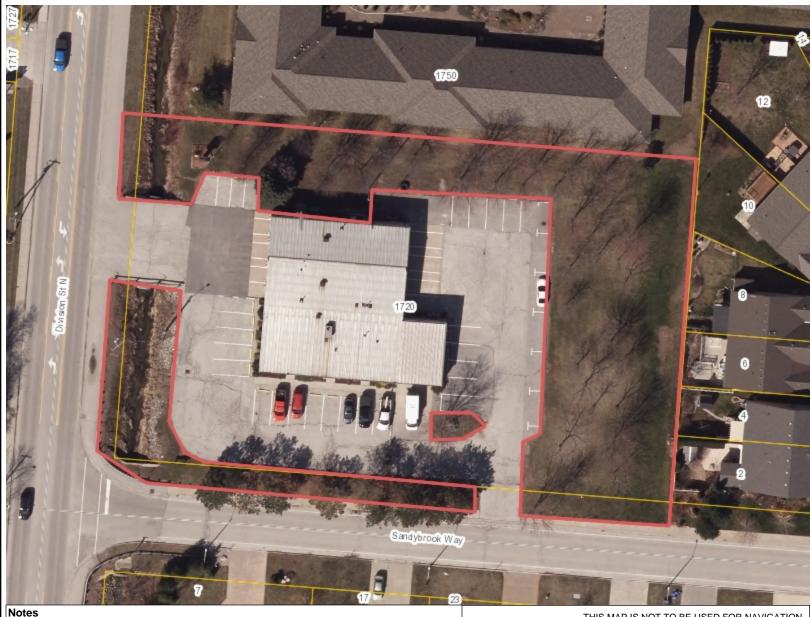

## **Fire Hall**

### Legend

**Essex Municipalities** 

<all other values>

Kingsville Street

Severance

Kingsville Assessment

1720 Division St N 0.75 acres

THIS MAP IS NOT TO BE USED FOR NAVIGATION

Copyright the Corporation of the County of Essex, 2012. Data herein is provided by the Corporation of the County of Essex on an 'as is' basis. Assessment parcel provided by Teranet Enterprises Inc. Data layers that appear on this map may or may not be accurate, current, or otherwise reliable.

11.16 22.3 Meters

1: 669