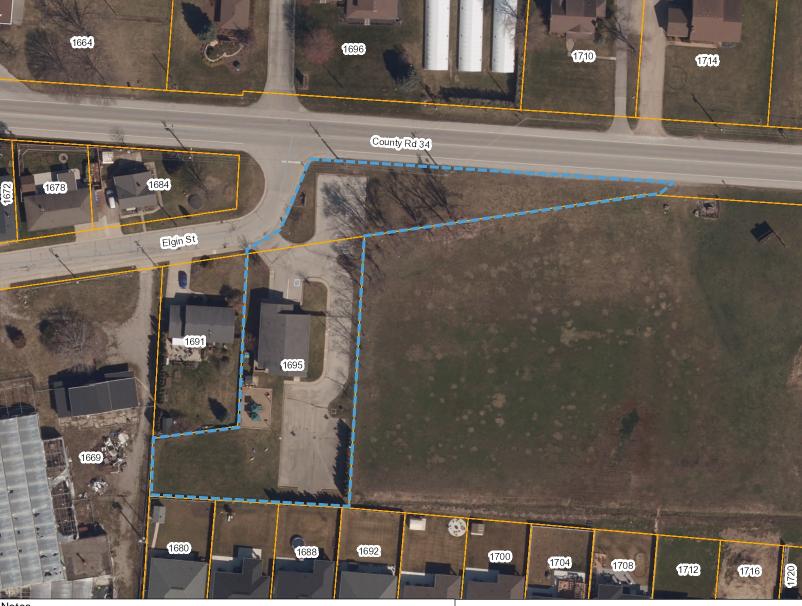

# Ruthven Library

#### Legend

#### **Essex Municipalities**

<all other values>

Kingsville

Street

Kingsville Assessment

Notes

1695 Elgin Street
.40 ac
use blue dotted lines for boundaries

THIS MAP IS NOT TO BE USED FOR NAVIGATION

Copyright the Corporation of the County of Essex, 2012. Data herein is provided by the Corporation of the County of Essex on an 'as is' basis.

Assessment parcel provided by Teranet Enterprises Inc. Data layers that appear on this map may or may not be accurate, current, or otherwise reliable.