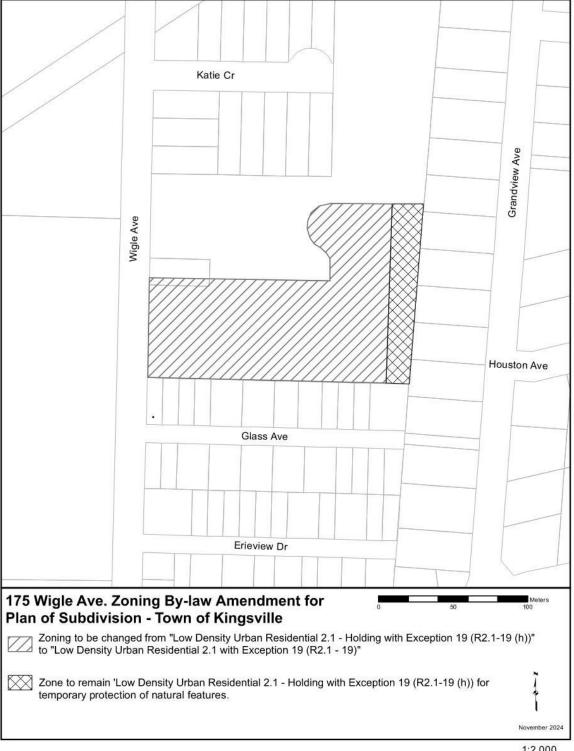

Now therefore the Council of The Corporation of the Town of Kingsville enacts as follows:

- 1. That Schedule "A", Map 78 of By-law 1-2014 is hereby amended by removing the Holding symbol (h) on parts of the lands legally described as Part of Lots 64, 65 & 69, Part of Bauslaugh Avenue, Part of Lane on Registered Plan 344 and Part of Block B on Registered Plan 424 in the Town of Kingsville, County of Essex; and further shown on Schedule 'A' of this by-law in diagonal-hatching, from 'Low Density Urban Residential 2.1 Holding with exception 19 (R2.1-19 (h))' to 'Low Density Urban Residential 2.1 with exception 19 (R2.1-19)'. The 'Low Density Urban Residential 2.1 Holding with exception 19 (R2.1-19 (h)) will be retained on the rear eastern portion of the site identified in crosshatch on Schedule 'A', for temporary protection of natural features.
- 2. **That** this by-law shall come into force and take effect from the date of passing by Council and shall come into force in accordance with Section 36 of the Planning Act.

## Appendix A - By-law 18-2025 Key Map

1:2,000