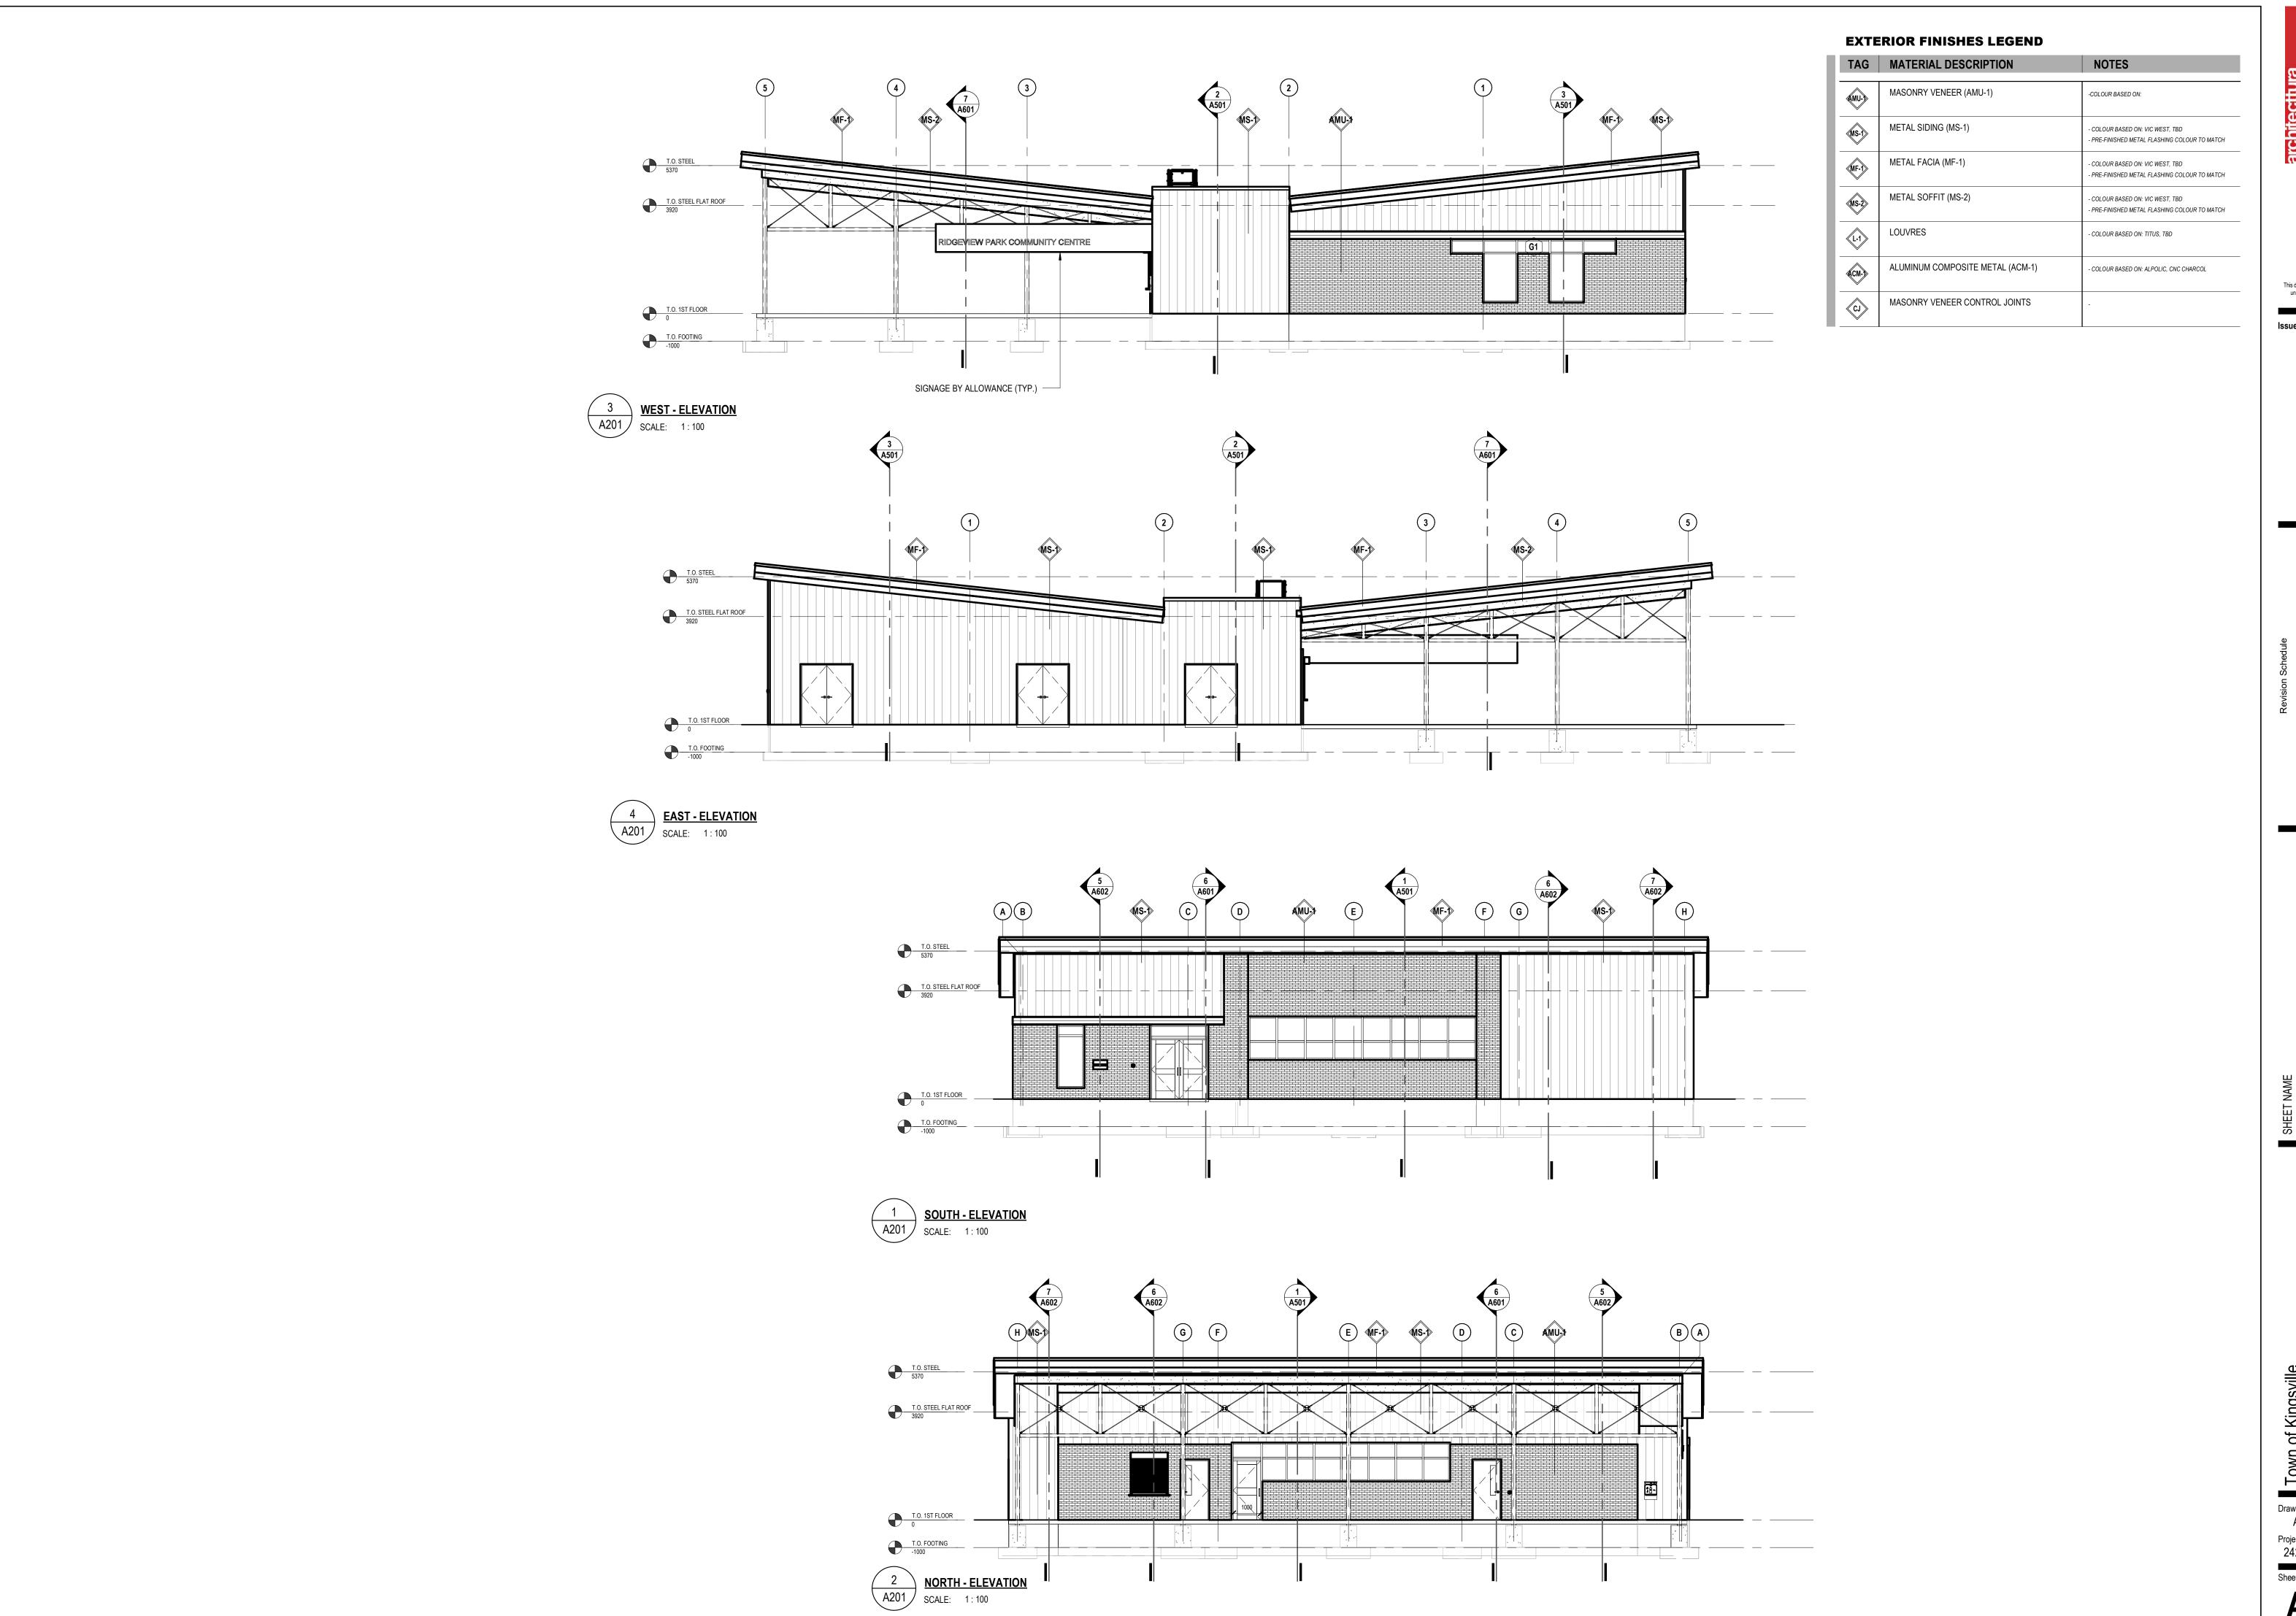

- A210 FINISH PLAN

- A601 WALL SECTIONS A602 WALL SECTIONS
- A1201 MILLWORK PLAN AND DETAILS

- A301 REFLECTED CEILING PLAN
- A401 EXTERIOR ELEVATIONS
- A501 BUILDING SECTIONS
- A701 WASHROOM PLANS & ELEVATIONS
- A801 DOOR / WINDOW DETAILS & SCHEDULES