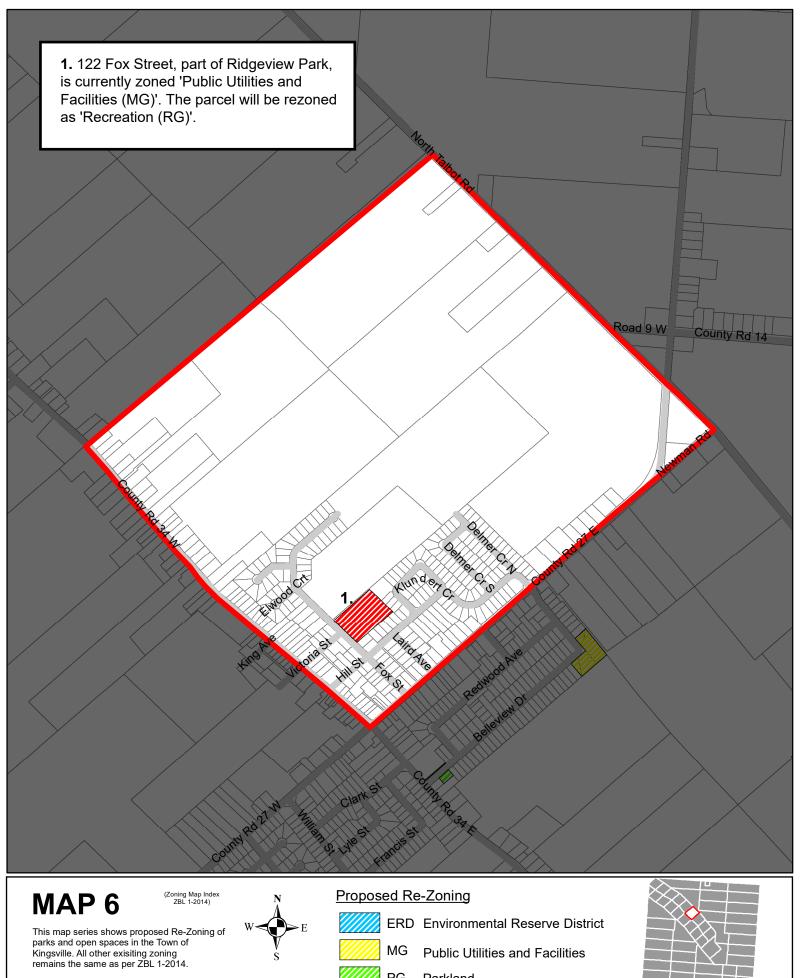

## **Appendix A - Location Maps**

ZBA-2023-12

'Appendix A - Location maps' is organized by Zoning Index Maps from the Town of Kingsville Comprehensive Zoning By-Law Schedule "A" as per (ZBL 1-2014).

See 'Appendix B - Subject Parcel List' for a listed format of the proposed re-zoning in numerological order.

## This map series shows proposed Re-Zoning of parks and open spaces in the Town of Kingsville. All other exisiting zoning remains the same as per ZBL 1-2014. 0 40 80 160 240 320

ERD Environmental Reserve District