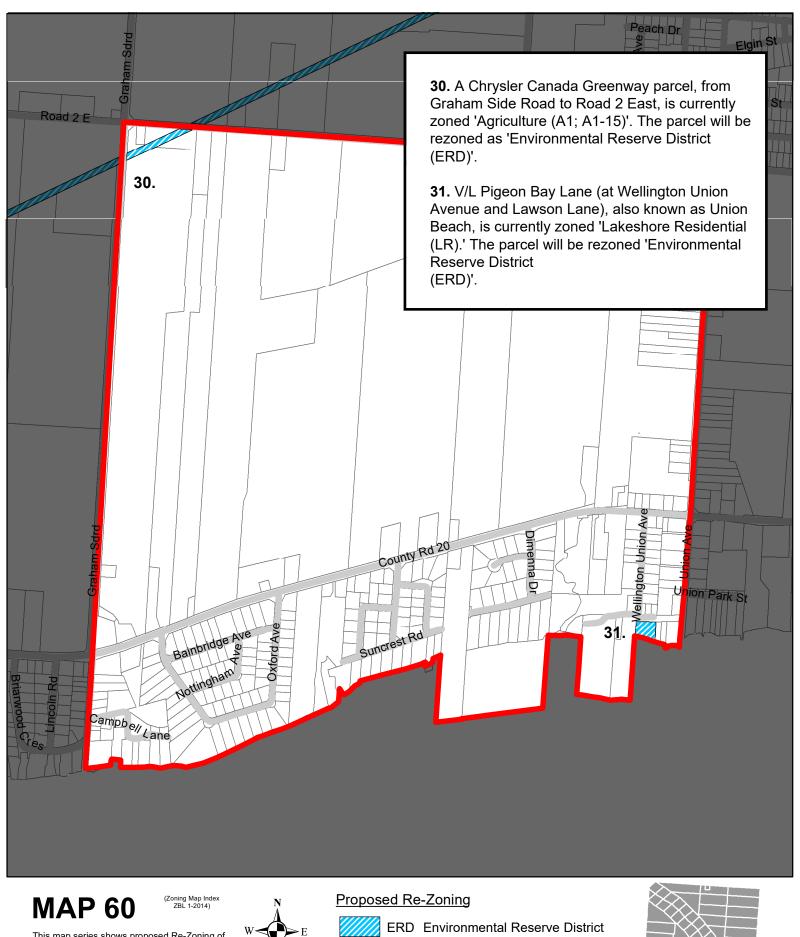

## This map series shows proposed Re-Zoning of parks and open spaces in the Town of Kingsville. All other exisiting zoning remains the same as per ZBL 1-2014. 0 40 80 160 240 320

ERD Environmental Reserve District