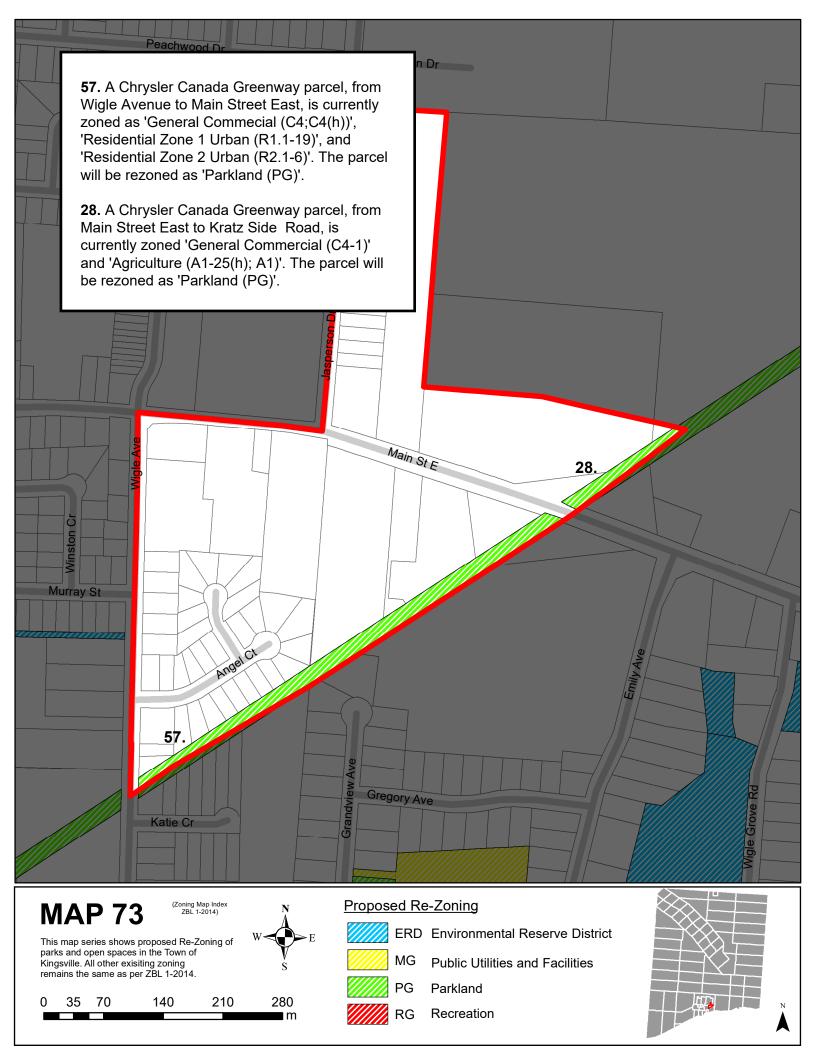

## **Appendix A - Location Maps**

ZBA-2023-12

'Appendix A - Location maps' is organized by Zoning Index Maps from the Town of Kingsville Comprehensive Zoning By-Law Schedule "A" as per (ZBL 1-2014).

See 'Appendix B - Subject Parcel List' for a listed format of the proposed re-zoning in numerological order.

## This map series shows proposed Re-Zoning of parks and open spaces in the Town of Kingsville. All other exisiting zoning remains the same as per ZBL 1-2014. 0 40 80 160 240 320

ERD Environmental Reserve District

MG Public Utilities and Facilities

PG Parkland

RG Recreation

40 80