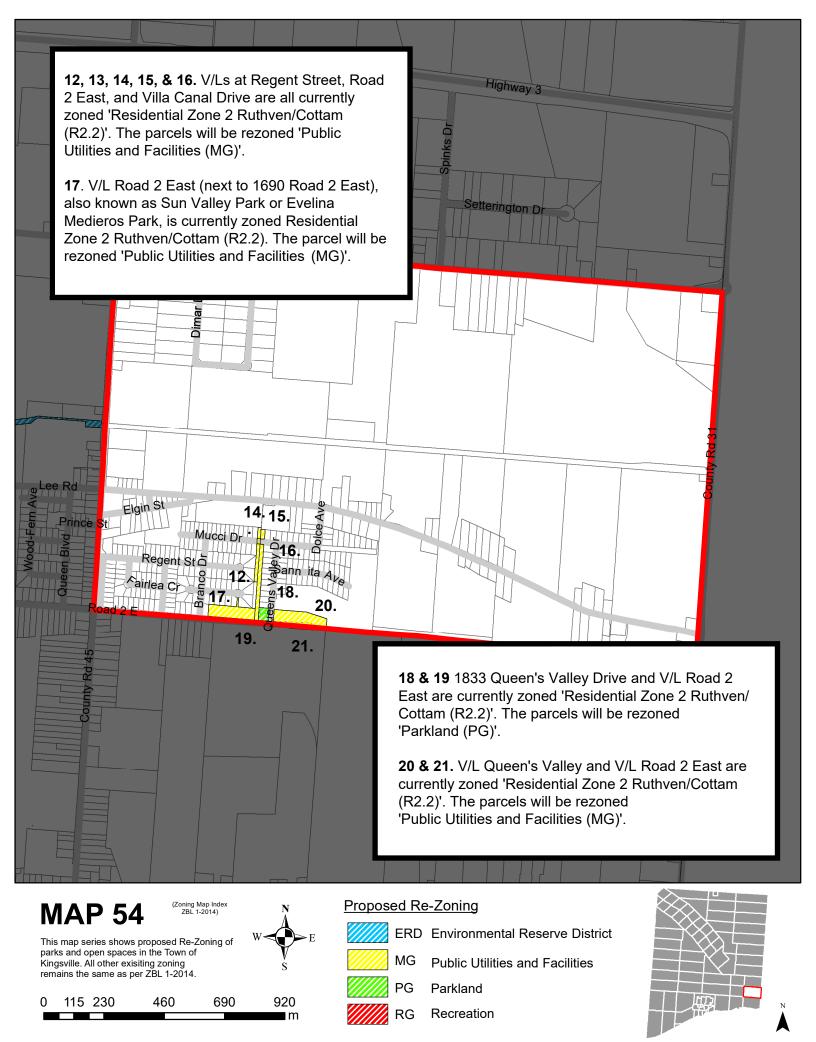

## **Appendix A - Location Maps**

ZBA-2023-12

'Appendix A - Location maps' is organized by Zoning Index Maps from the Town of Kingsville Comprehensive Zoning By-Law Schedule "A" as per (ZBL 1-2014).

See 'Appendix B - Subject Parcel List' for a listed format of the proposed re-zoning in numerological order.