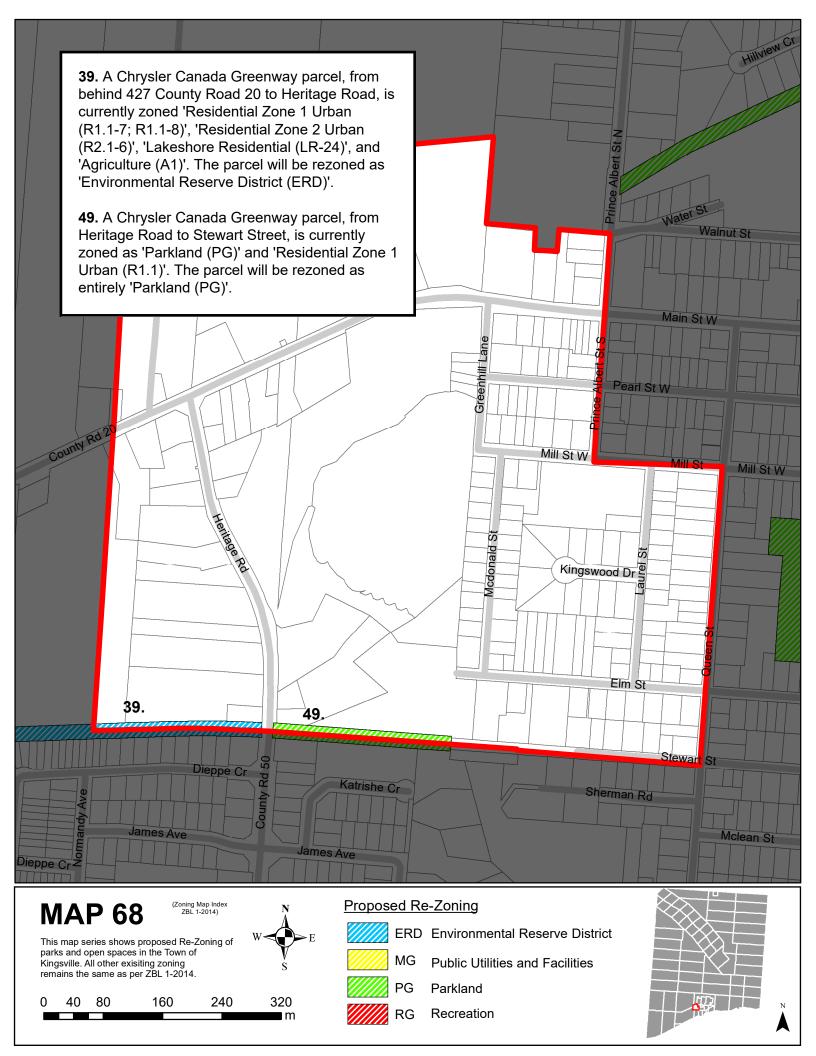

## **Appendix A - Location Maps**

ZBA-2023-12

'Appendix A - Location maps' is organized by Zoning Index Maps from the Town of Kingsville Comprehensive Zoning By-Law Schedule "A" as per (ZBL 1-2014).

See 'Appendix B - Subject Parcel List' for a listed format of the proposed re-zoning in numerological order.

## This map series shows proposed Re-Zoning of parks and open spaces in the Town of Kingsville. All other exisiting zoning remains the same as per ZBL 1-2014. 0 40 80 160 240 320

ERD Environmental Reserve District

MG Public Utilities and Facilities

PG Parkland

RG Recreation

40 80