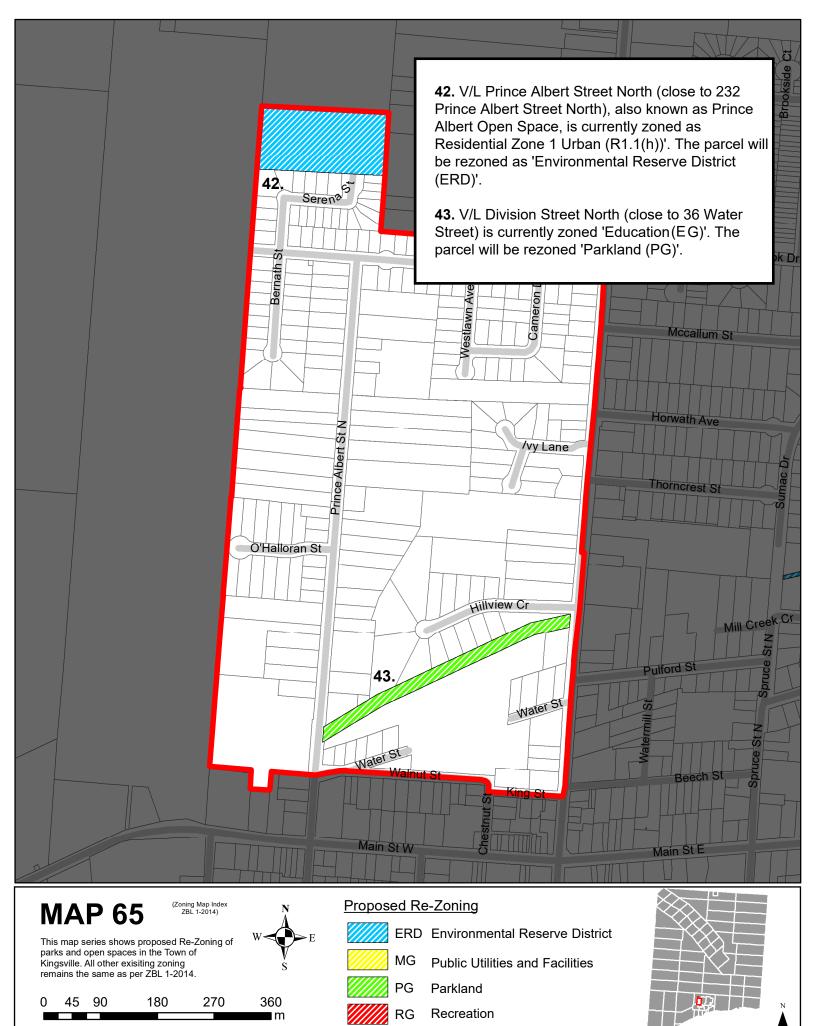

## **Appendix A - Location Maps**

ZBA-2023-12

'Appendix A - Location maps' is organized by Zoning Index Maps from the Town of Kingsville Comprehensive Zoning By-Law Schedule "A" as per (ZBL 1-2014).

See 'Appendix B - Subject Parcel List' for a listed format of the proposed re-zoning in numerological order.

## Kingsville. All other exisiting zoning remains the same as per ZBL 1-2014. 540 810 135 270

1,080

Recreation

MG Public Utilities and Facilities

Parkland Recreation

PG Parkland

Recreation

RG