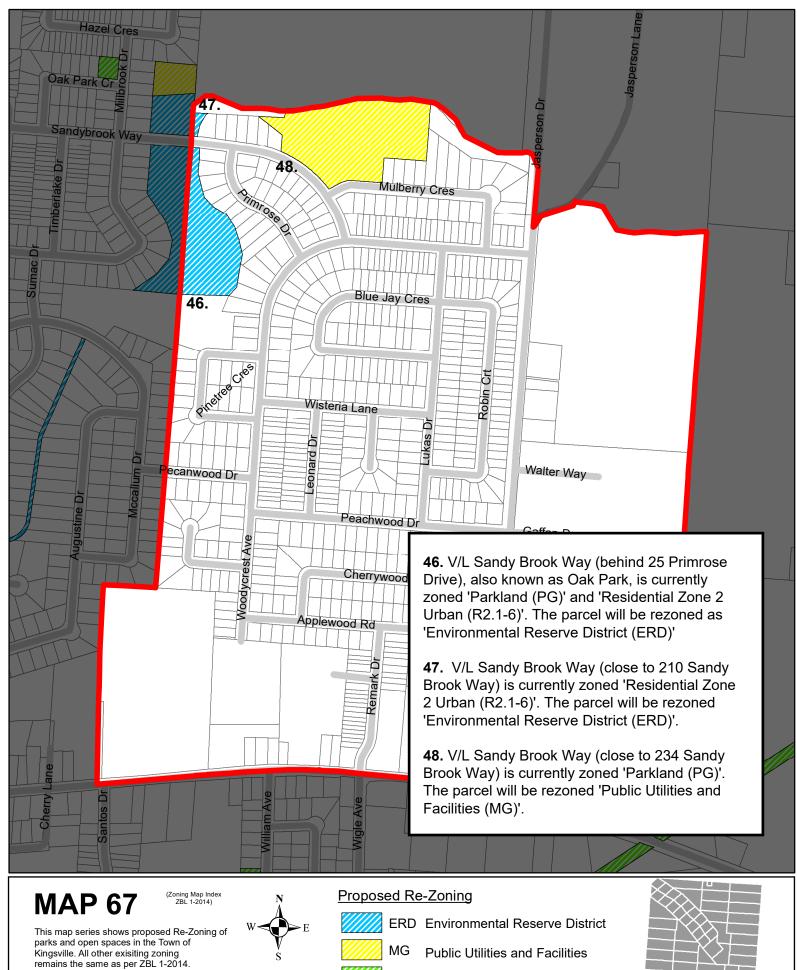

## **Appendix A - Location Maps**

ZBA-2023-12

'Appendix A - Location maps' is organized by Zoning Index Maps from the Town of Kingsville Comprehensive Zoning By-Law Schedule "A" as per (ZBL 1-2014).

See 'Appendix B - Subject Parcel List' for a listed format of the proposed re-zoning in numerological order.

## This map series shows proposed Re-Zoning of parks and open spaces in the Town of Kingsville. All other exisiting zoning remains the same as per ZBL 1-2014. 0 40 80 160 240 320

ERD Environmental Reserve District