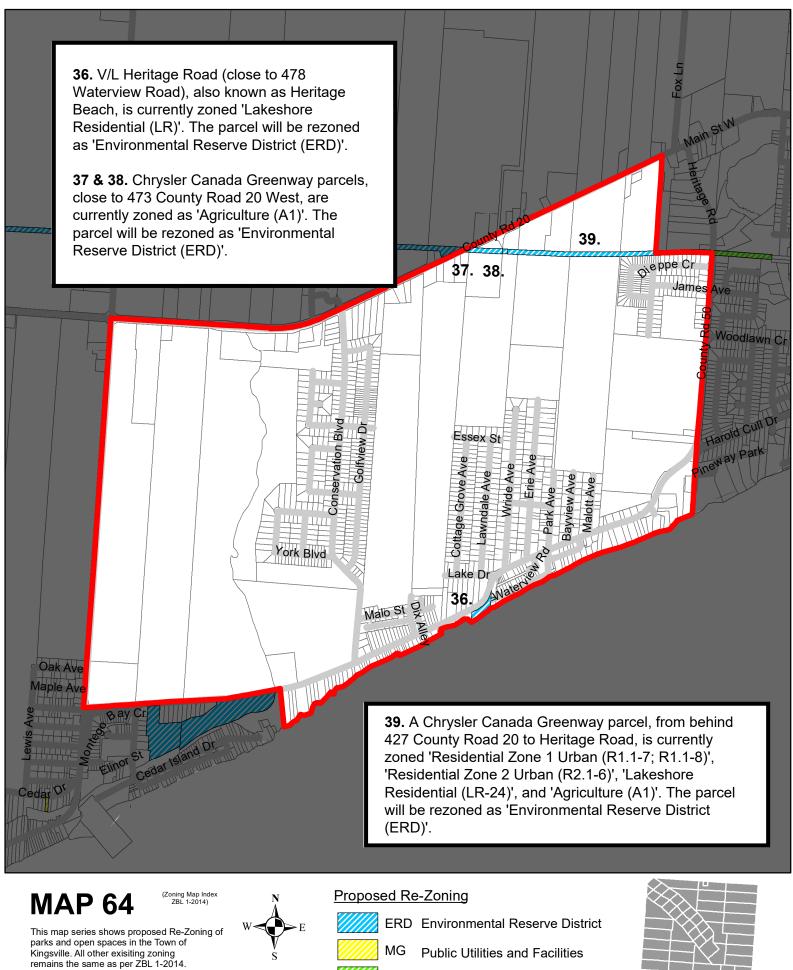

## This map series shows proposed Re-Zoning of parks and open spaces in the Town of Kingsville. All other exisiting zoning remains the same as per ZBL 1-2014. 0 40 80 160 240 320

ERD Environmental Reserve District