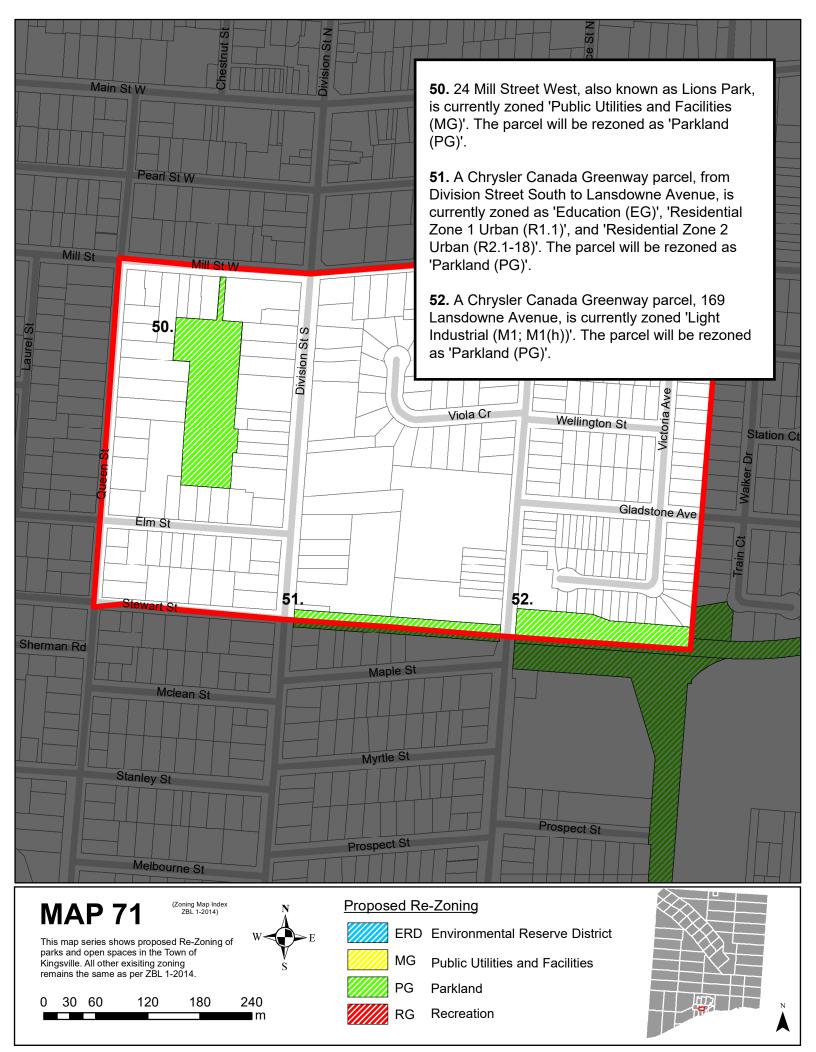

## **Appendix A - Location Maps**

ZBA-2023-12

'Appendix A - Location maps' is organized by Zoning Index Maps from the Town of Kingsville Comprehensive Zoning By-Law Schedule "A" as per (ZBL 1-2014).

See 'Appendix B - Subject Parcel List' for a listed format of the proposed re-zoning in numerological order.

## This map series shows proposed Re-Zoning of parks and open spaces in the Town of Kingsville. All other exisiting zoning remains the same as per ZBL 1-2014. 0 40 80 160 240 320

ERD Environmental Reserve District

MG Public Utilities and Facilities

PG Parkland

RG Recreation

40 80