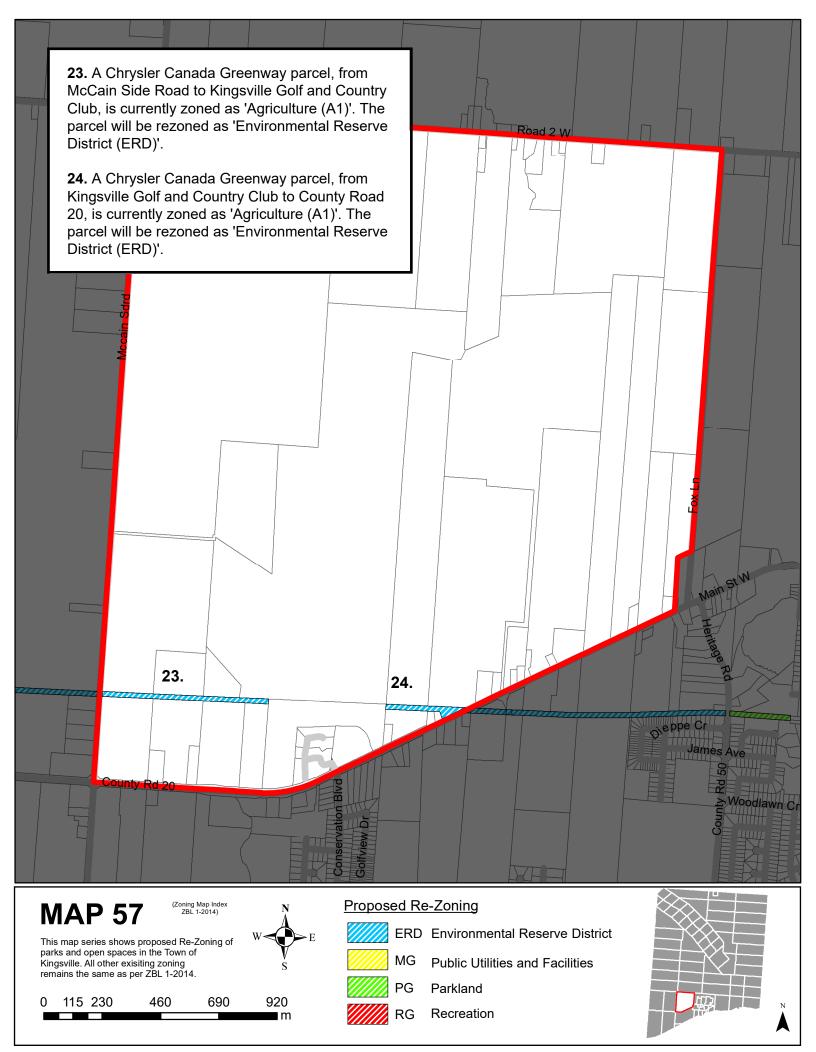

## **Appendix A - Location Maps**

ZBA-2023-12

'Appendix A - Location maps' is organized by Zoning Index Maps from the Town of Kingsville Comprehensive Zoning By-Law Schedule "A" as per (ZBL 1-2014).

See 'Appendix B - Subject Parcel List' for a listed format of the proposed re-zoning in numerological order.



PG Parkland

Recreation













1,240

MG Public Utilities and Facilities PG Parkland

Recreation

RG









720 960 Parkland







720 960 Parkland

Recreation



















360



720

540



PG Parkland RG Recreation











1,300

MG Public Utilities and Facilities

Parkland Recreation





## Kingsville. All other exisiting zoning remains the same as per ZBL 1-2014. 540 810 135 270

1,080



Recreation







MG Public Utilities and Facilities

Parkland Recreation











PG Parkland





























Recreation

RG







W E

300



PG Parkland
RG Recreation



N A



## This map series shows proposed Re-Zoning of parks and open spaces in the Town of Kingsville. All other exisiting zoning remains the same as per ZBL 1-2014. 0 40 80 160 240 320

ERD Environmental Reserve District

MG Public Utilities and Facilities

PG Parkland

RG Recreation







40 80