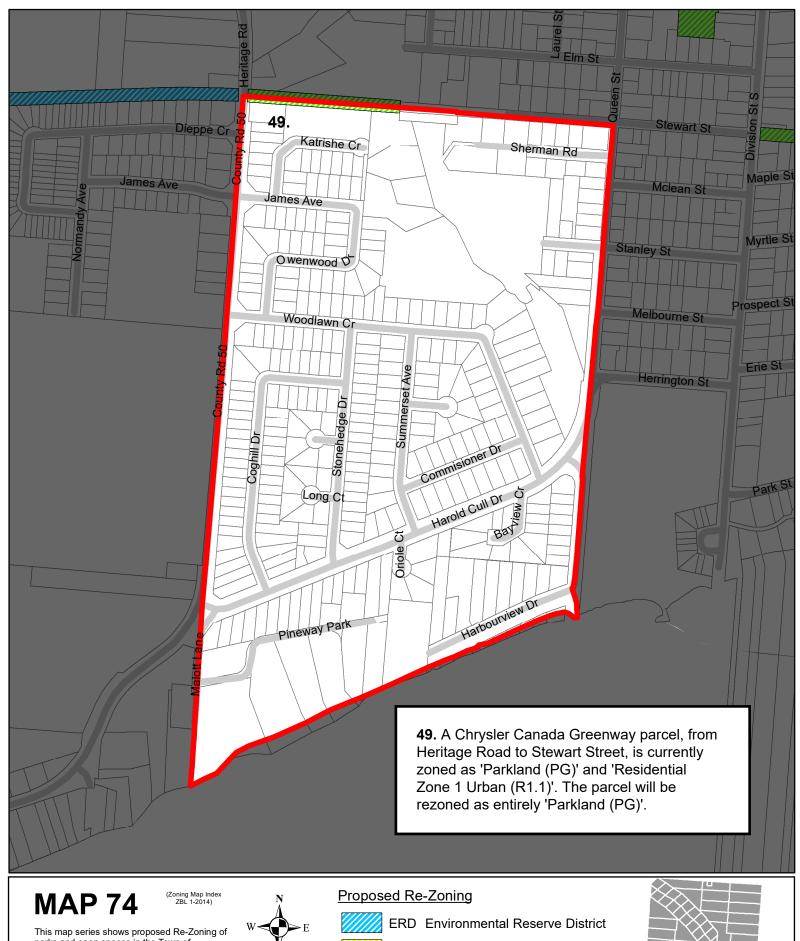

## **Appendix A - Location Maps**

ZBA-2023-12

'Appendix A - Location maps' is organized by Zoning Index Maps from the Town of Kingsville Comprehensive Zoning By-Law Schedule "A" as per (ZBL 1-2014).

See 'Appendix B - Subject Parcel List' for a listed format of the proposed re-zoning in numerological order.

## This map series shows proposed Re-Zoning of parks and open spaces in the Town of Kingsville. All other exisiting zoning remains the same as per ZBL 1-2014. 0 40 80 160 240 320

ERD Environmental Reserve District