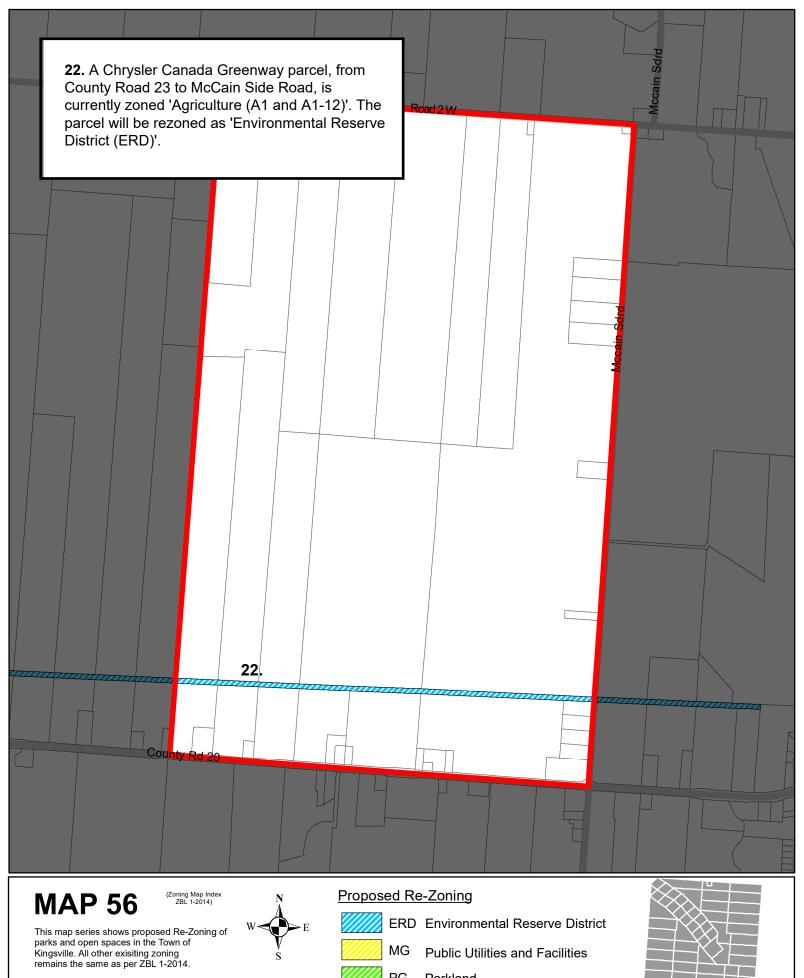

## **Appendix A - Location Maps**

ZBA-2023-12

'Appendix A - Location maps' is organized by Zoning Index Maps from the Town of Kingsville Comprehensive Zoning By-Law Schedule "A" as per (ZBL 1-2014).

See 'Appendix B - Subject Parcel List' for a listed format of the proposed re-zoning in numerological order.