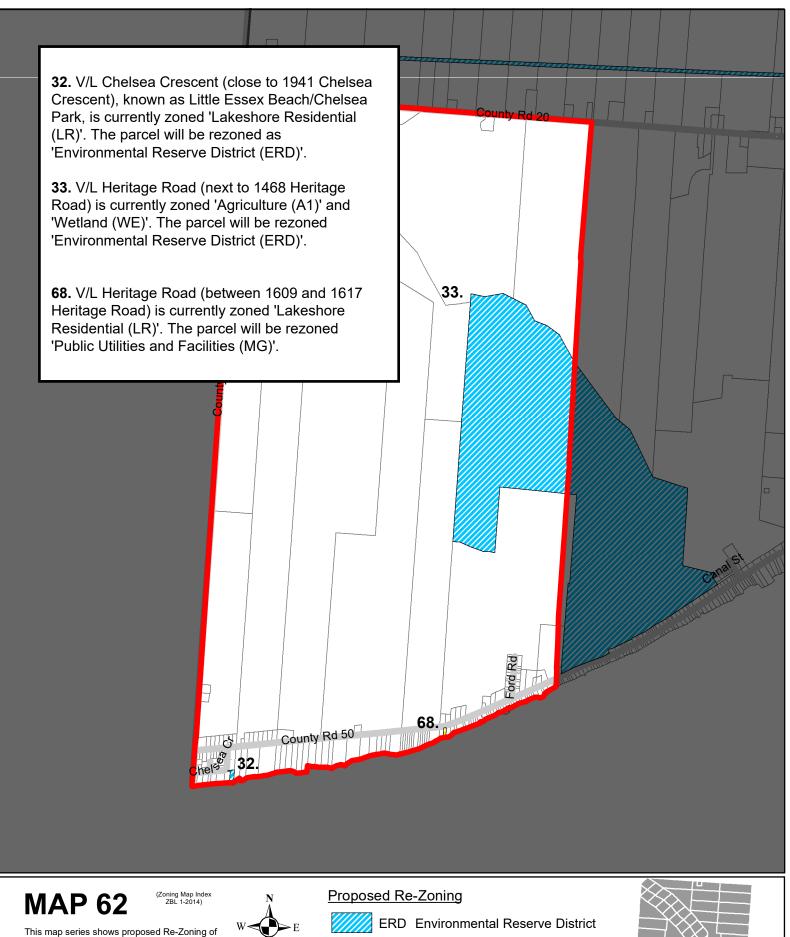

## This map series shows proposed Re-Zoning of parks and open spaces in the Town of Kingsville. All other exisiting zoning remains the same as per ZBL 1-2014. 0 40 80 160 240 320

ERD Environmental Reserve District