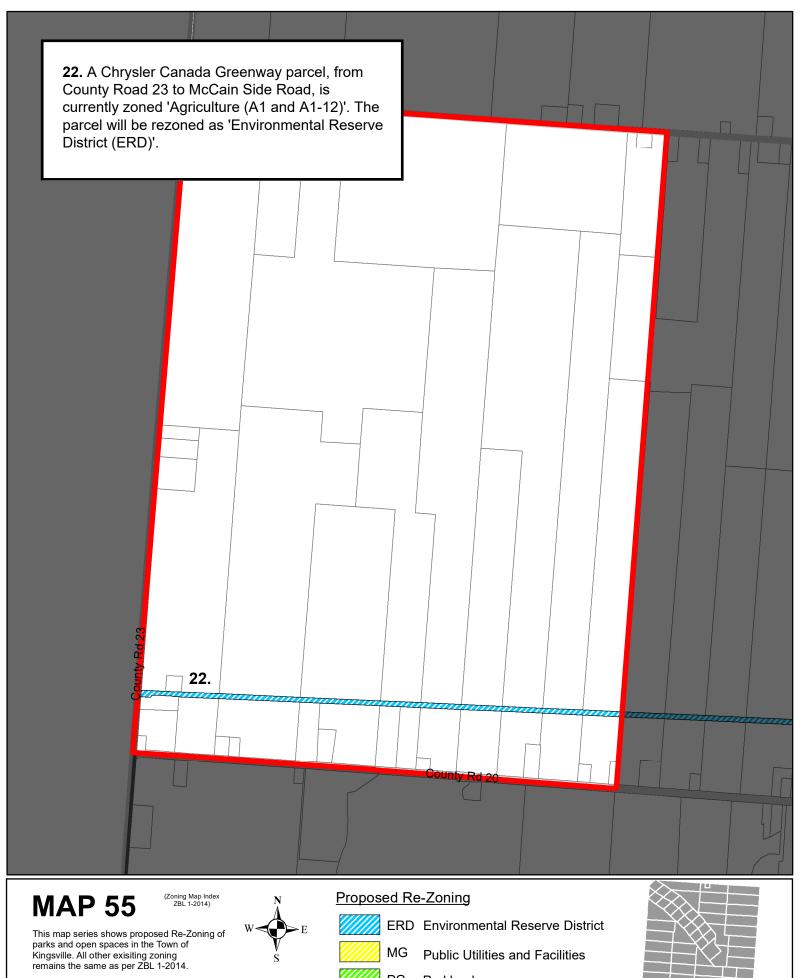

## **Appendix A - Location Maps**

ZBA-2023-12

'Appendix A - Location maps' is organized by Zoning Index Maps from the Town of Kingsville Comprehensive Zoning By-Law Schedule "A" as per (ZBL 1-2014).

See 'Appendix B - Subject Parcel List' for a listed format of the proposed re-zoning in numerological order.