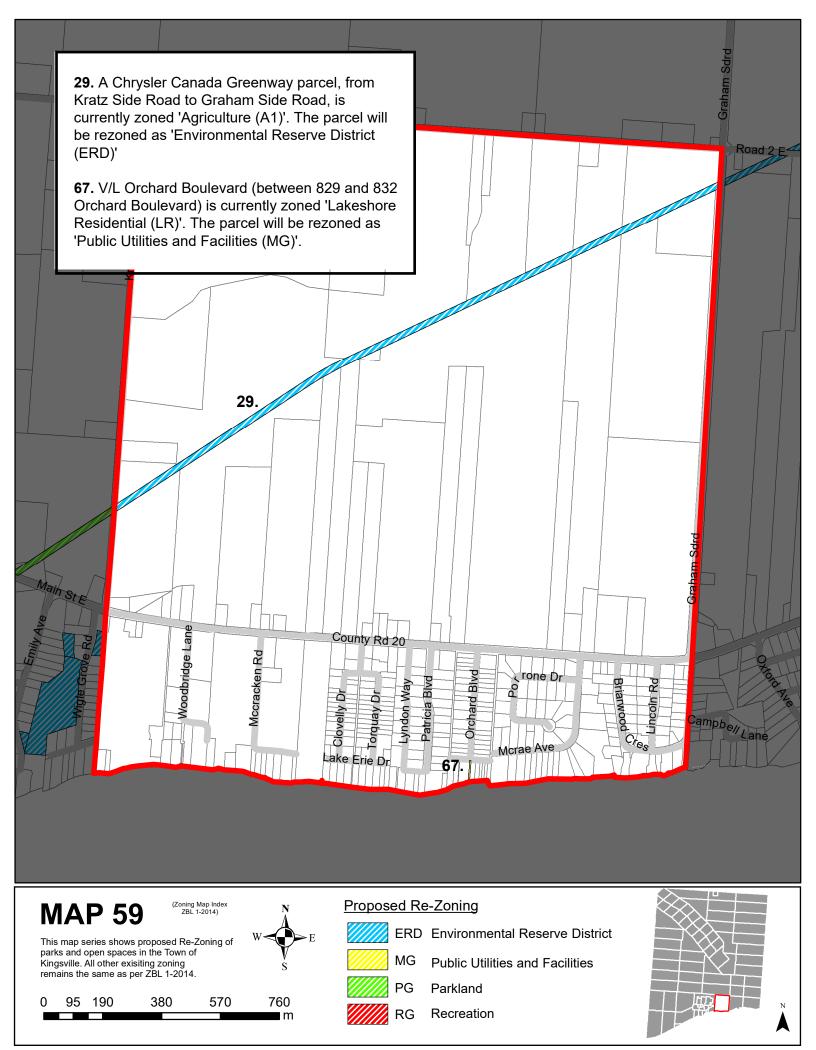

## This map series shows proposed Re-Zoning of parks and open spaces in the Town of Kingsville. All other exisiting zoning remains the same as per ZBL 1-2014. 0 40 80 160 240 320

ERD Environmental Reserve District