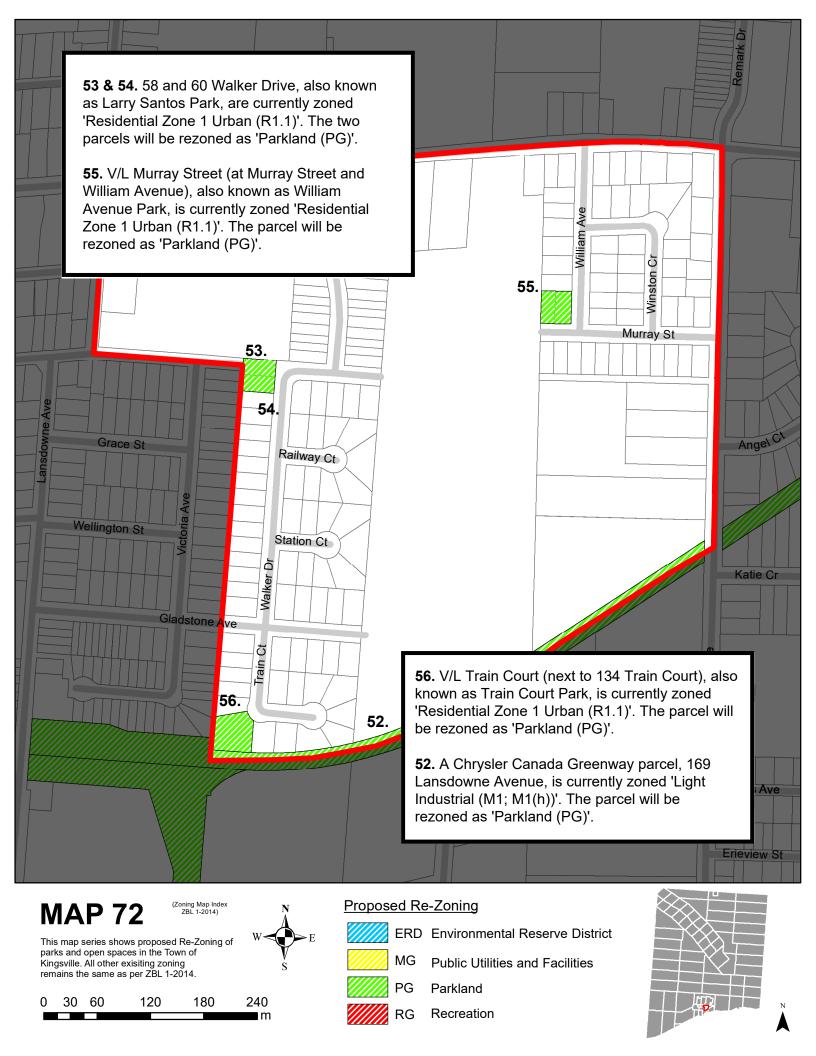

## **Appendix A - Location Maps**

ZBA-2023-12

'Appendix A - Location maps' is organized by Zoning Index Maps from the Town of Kingsville Comprehensive Zoning By-Law Schedule "A" as per (ZBL 1-2014).

See 'Appendix B - Subject Parcel List' for a listed format of the proposed re-zoning in numerological order.

## This map series shows proposed Re-Zoning of parks and open spaces in the Town of Kingsville. All other exisiting zoning remains the same as per ZBL 1-2014. 0 40 80 160 240 320

ERD Environmental Reserve District

MG Public Utilities and Facilities

PG Parkland

RG Recreation

40 80