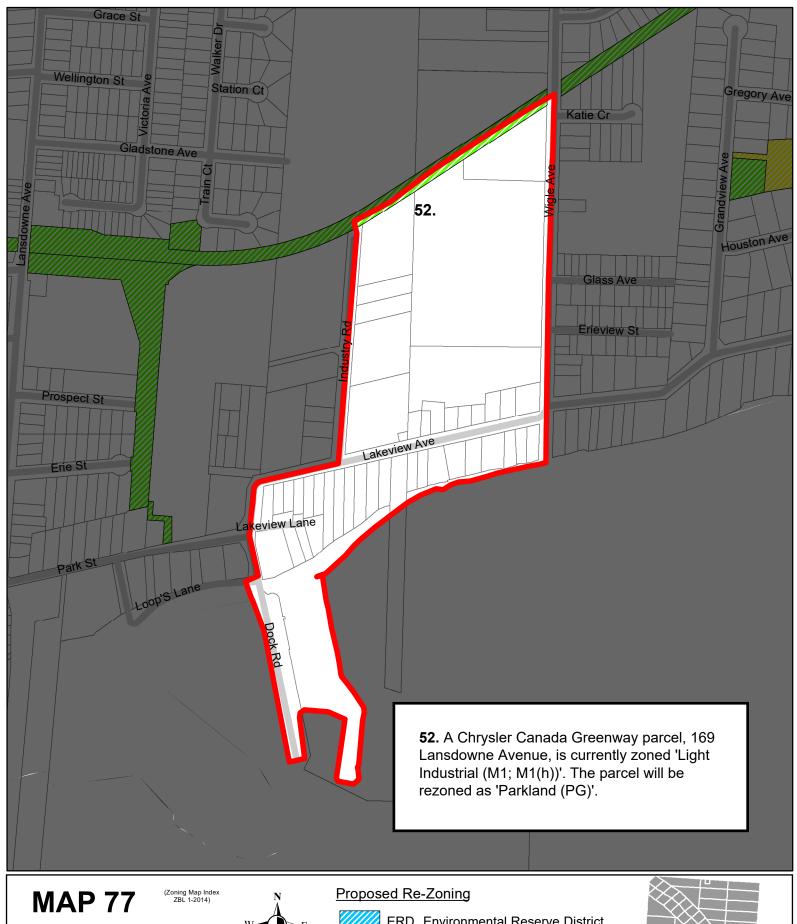

## **Appendix A - Location Maps**

ZBA-2023-12

'Appendix A - Location maps' is organized by Zoning Index Maps from the Town of Kingsville Comprehensive Zoning By-Law Schedule "A" as per (ZBL 1-2014).

See 'Appendix B - Subject Parcel List' for a listed format of the proposed re-zoning in numerological order.

## This map series shows proposed Re-Zoning of parks and open spaces in the Town of Kingsville. All other exisiting zoning remains the same as per ZBL 1-2014. 0 40 80 160 240 320

ERD Environmental Reserve District