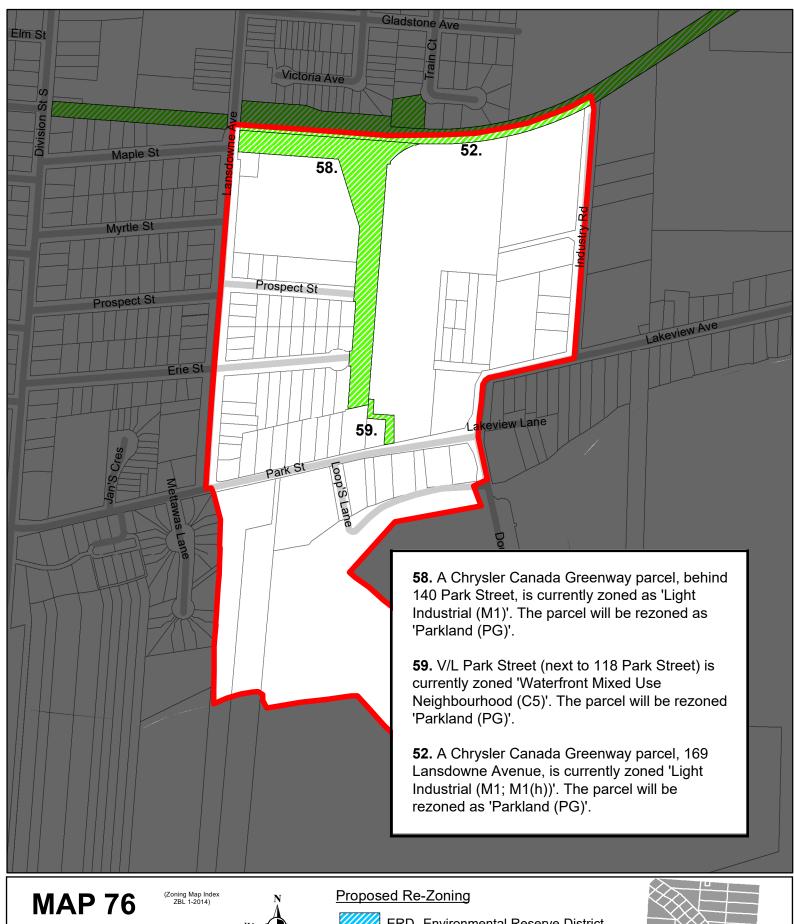

## This map series shows proposed Re-Zoning of parks and open spaces in the Town of Kingsville. All other exisiting zoning remains the same as per ZBL 1-2014. 0 40 80 160 240 320

ERD Environmental Reserve District