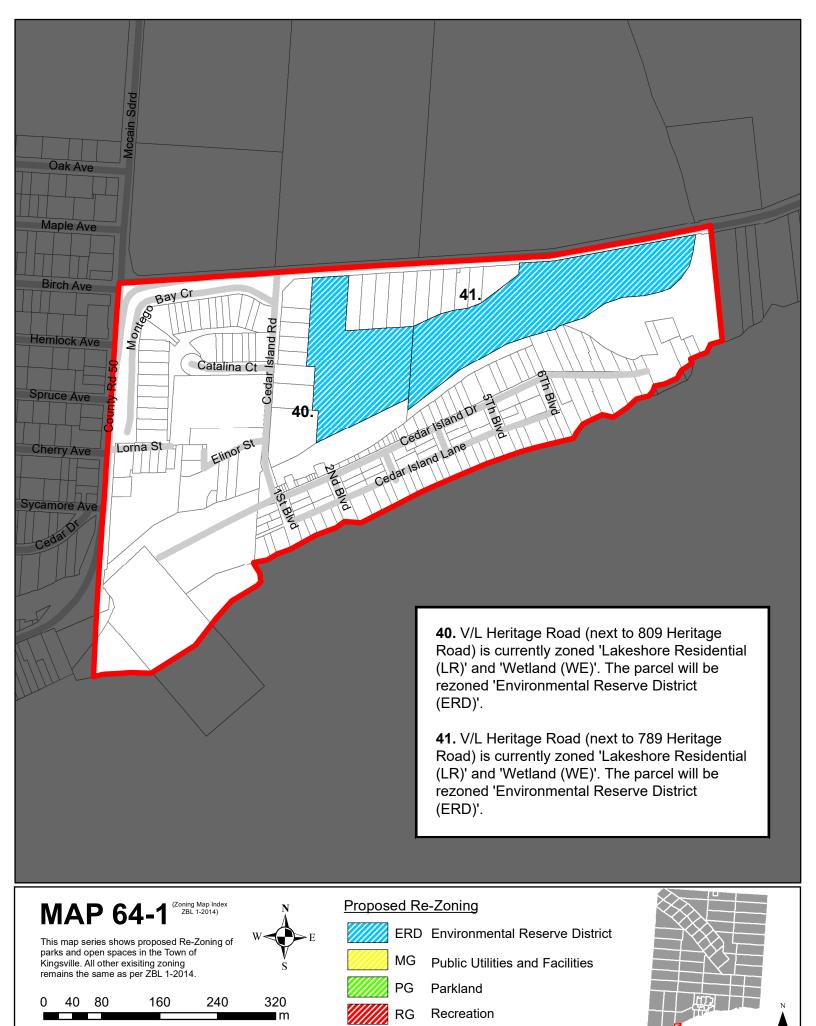

## **Appendix A - Location Maps**

ZBA-2023-12

'Appendix A - Location maps' is organized by Zoning Index Maps from the Town of Kingsville Comprehensive Zoning By-Law Schedule "A" as per (ZBL 1-2014).

See 'Appendix B - Subject Parcel List' for a listed format of the proposed re-zoning in numerological order.

## This map series shows proposed Re-Zoning of parks and open spaces in the Town of Kingsville. All other exisiting zoning remains the same as per ZBL 1-2014. 0 40 80 160 240 320

ERD Environmental Reserve District