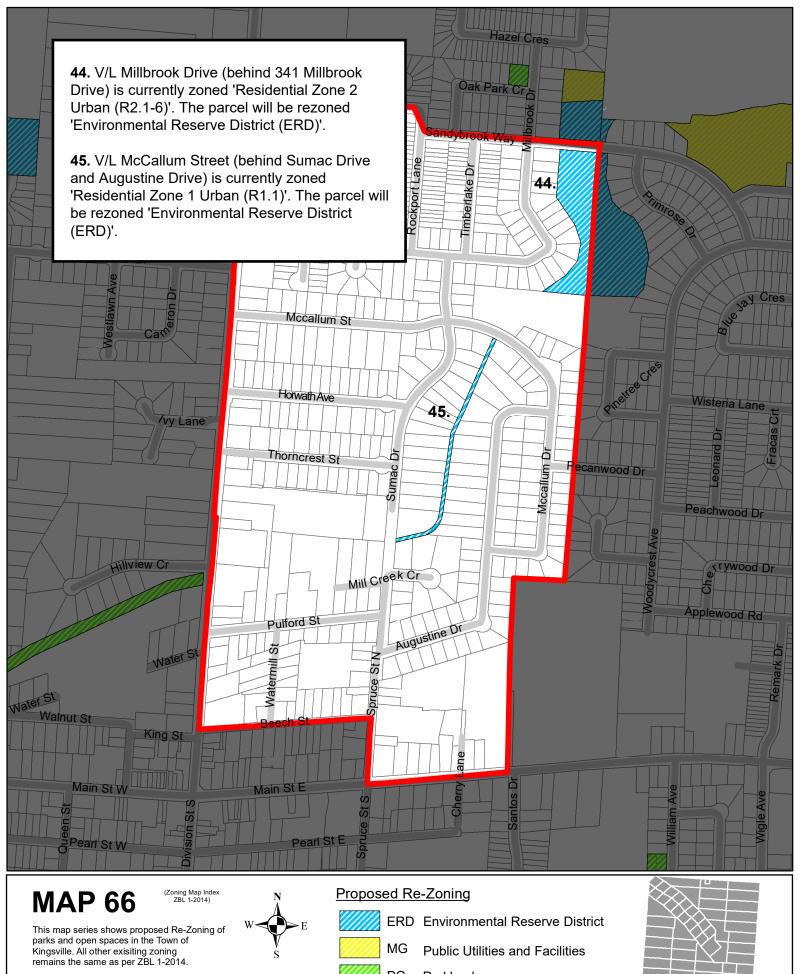

## **Appendix A - Location Maps**

ZBA-2023-12

'Appendix A - Location maps' is organized by Zoning Index Maps from the Town of Kingsville Comprehensive Zoning By-Law Schedule "A" as per (ZBL 1-2014).

See 'Appendix B - Subject Parcel List' for a listed format of the proposed re-zoning in numerological order.

MG Public Utilities and Facilities

PG Parkland

RG Recreation

40 80