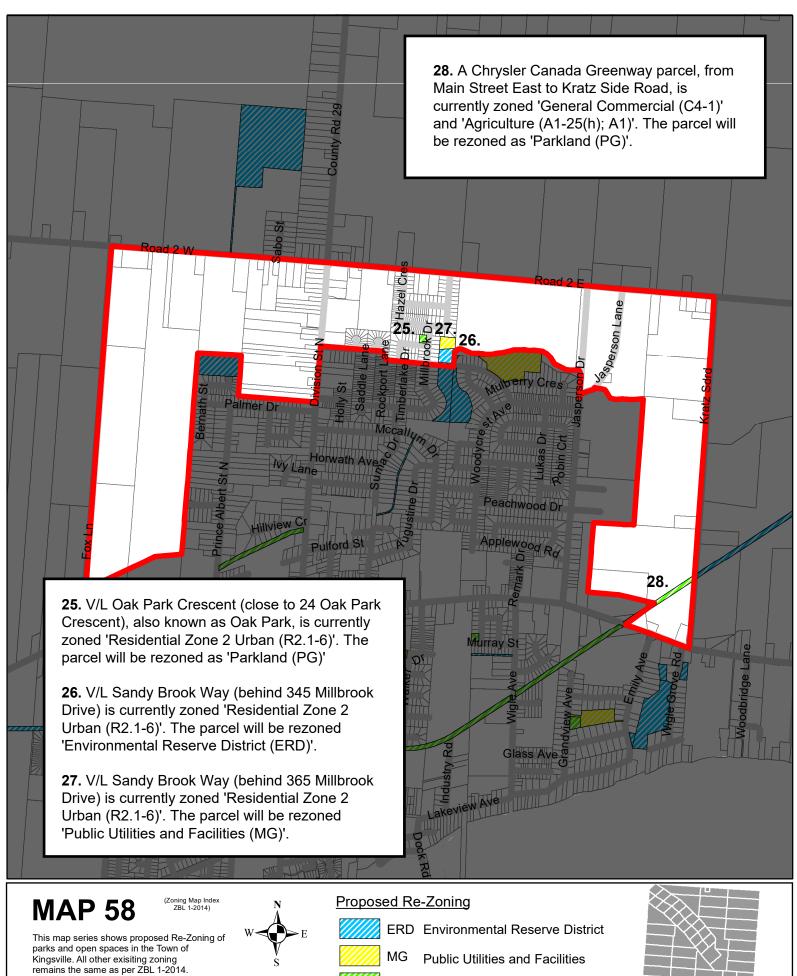

## **Appendix A - Location Maps**

ZBA-2023-12

'Appendix A - Location maps' is organized by Zoning Index Maps from the Town of Kingsville Comprehensive Zoning By-Law Schedule "A" as per (ZBL 1-2014).

See 'Appendix B - Subject Parcel List' for a listed format of the proposed re-zoning in numerological order.



PG Parkland

Recreation













1,240

MG Public Utilities and Facilities PG Parkland

Recreation

RG









720 960 Parkland







720 960 Parkland

Recreation



















360



720

540



PG Parkland RG Recreation











1,300

MG Public Utilities and Facilities

Parkland Recreation





## Kingsville. All other exisiting zoning remains the same as per ZBL 1-2014. 540 810 135 270

1,080



Recreation







MG Public Utilities and Facilities

Parkland Recreation











PG Parkland





























Recreation

RG







W E

300



PG Parkland
RG Recreation



N A



## This map series shows proposed Re-Zoning of parks and open spaces in the Town of Kingsville. All other exisiting zoning remains the same as per ZBL 1-2014. 0 40 80 160 240 320

ERD Environmental Reserve District

MG Public Utilities and Facilities

PG Parkland

RG Recreation







40 80