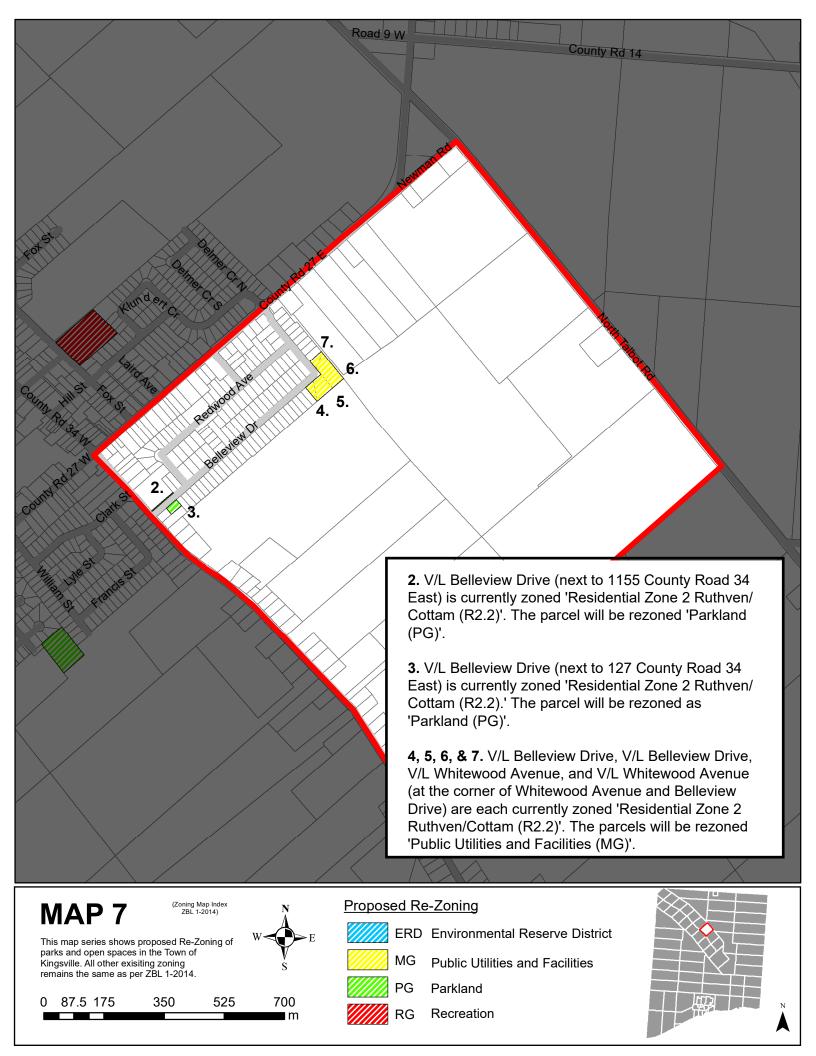

## **Appendix A - Location Maps**

ZBA-2023-12

'Appendix A - Location maps' is organized by Zoning Index Maps from the Town of Kingsville Comprehensive Zoning By-Law Schedule "A" as per (ZBL 1-2014).

See 'Appendix B - Subject Parcel List' for a listed format of the proposed re-zoning in numerological order.

## This map series shows proposed Re-Zoning of parks and open spaces in the Town of Kingsville. All other exisiting zoning remains the same as per ZBL 1-2014. 0 40 80 160 240 320

ERD Environmental Reserve District