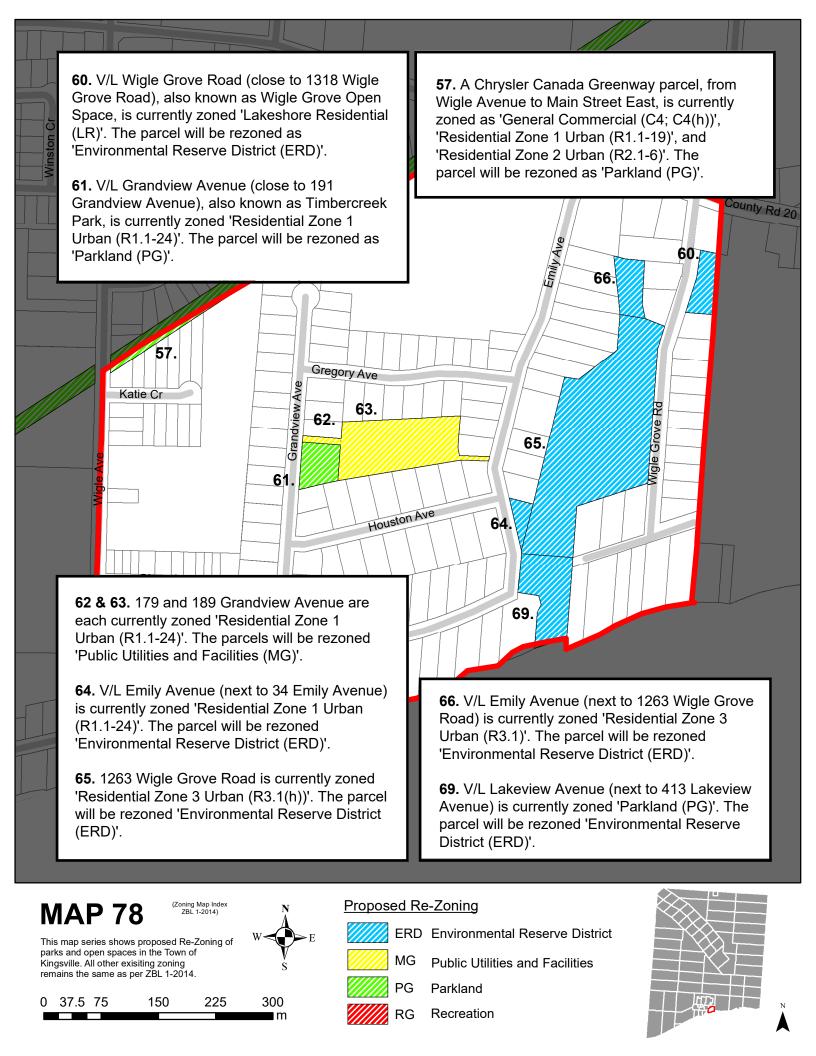

## **Appendix A - Location Maps**

ZBA-2023-12

'Appendix A - Location maps' is organized by Zoning Index Maps from the Town of Kingsville Comprehensive Zoning By-Law Schedule "A" as per (ZBL 1-2014).

See 'Appendix B - Subject Parcel List' for a listed format of the proposed re-zoning in numerological order.

## This map series shows proposed Re-Zoning of parks and open spaces in the Town of Kingsville. All other exisiting zoning remains the same as per ZBL 1-2014. 0 40 80 160 240 320

ERD Environmental Reserve District