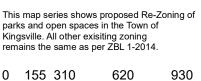

## This map series shows proposed Re-Zoning of parks and open spaces in the Town of Kingsville. All other exisiting zoning remains the same as per ZBL 1-2014. 0 40 80 160 240 320

ERD Environmental Reserve District