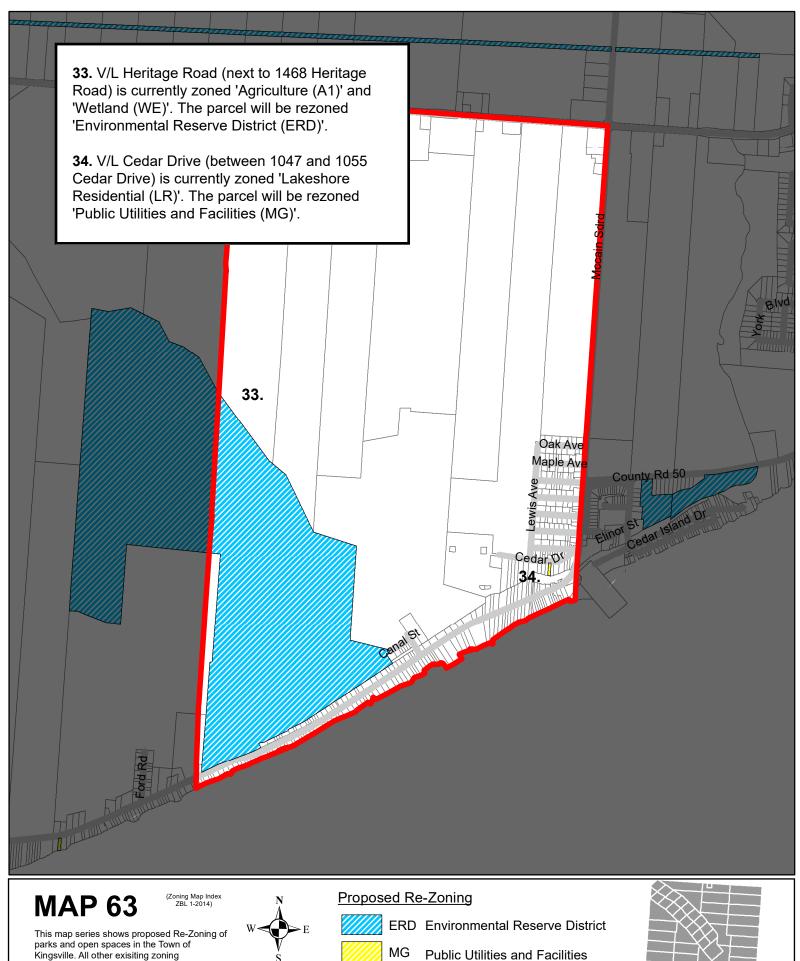

## This map series shows proposed Re-Zoning of parks and open spaces in the Town of Kingsville. All other exisiting zoning remains the same as per ZBL 1-2014. 0 40 80 160 240 320

ERD Environmental Reserve District