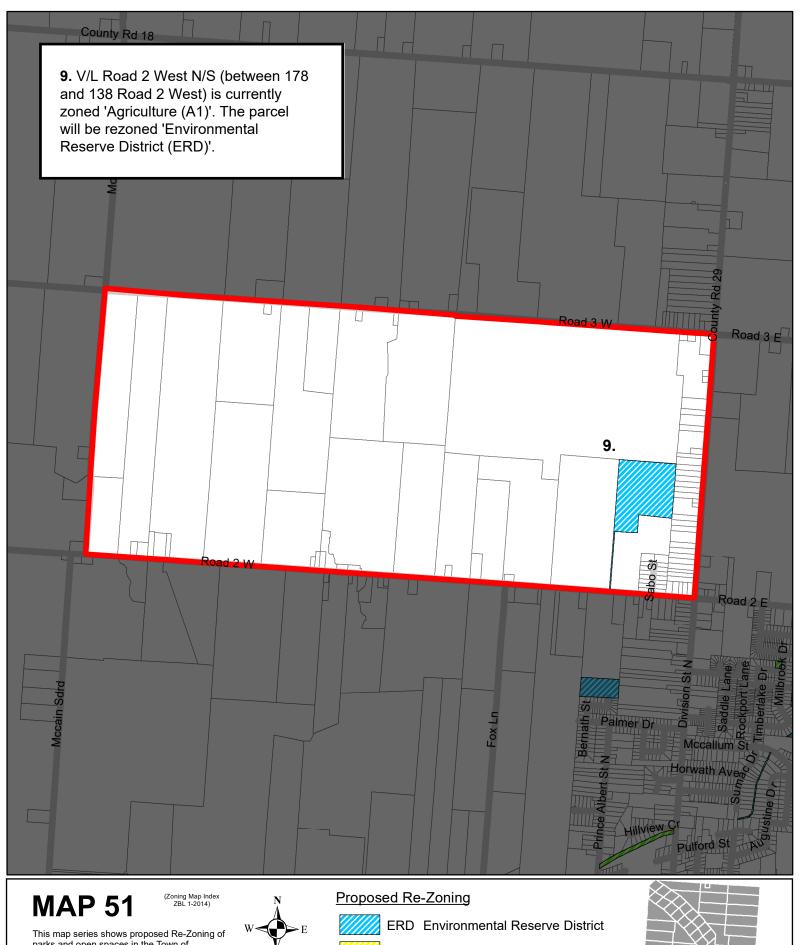

## This map series shows proposed Re-Zoning of parks and open spaces in the Town of Kingsville. All other exisiting zoning remains the same as per ZBL 1-2014. 0 40 80 160 240 320

ERD Environmental Reserve District