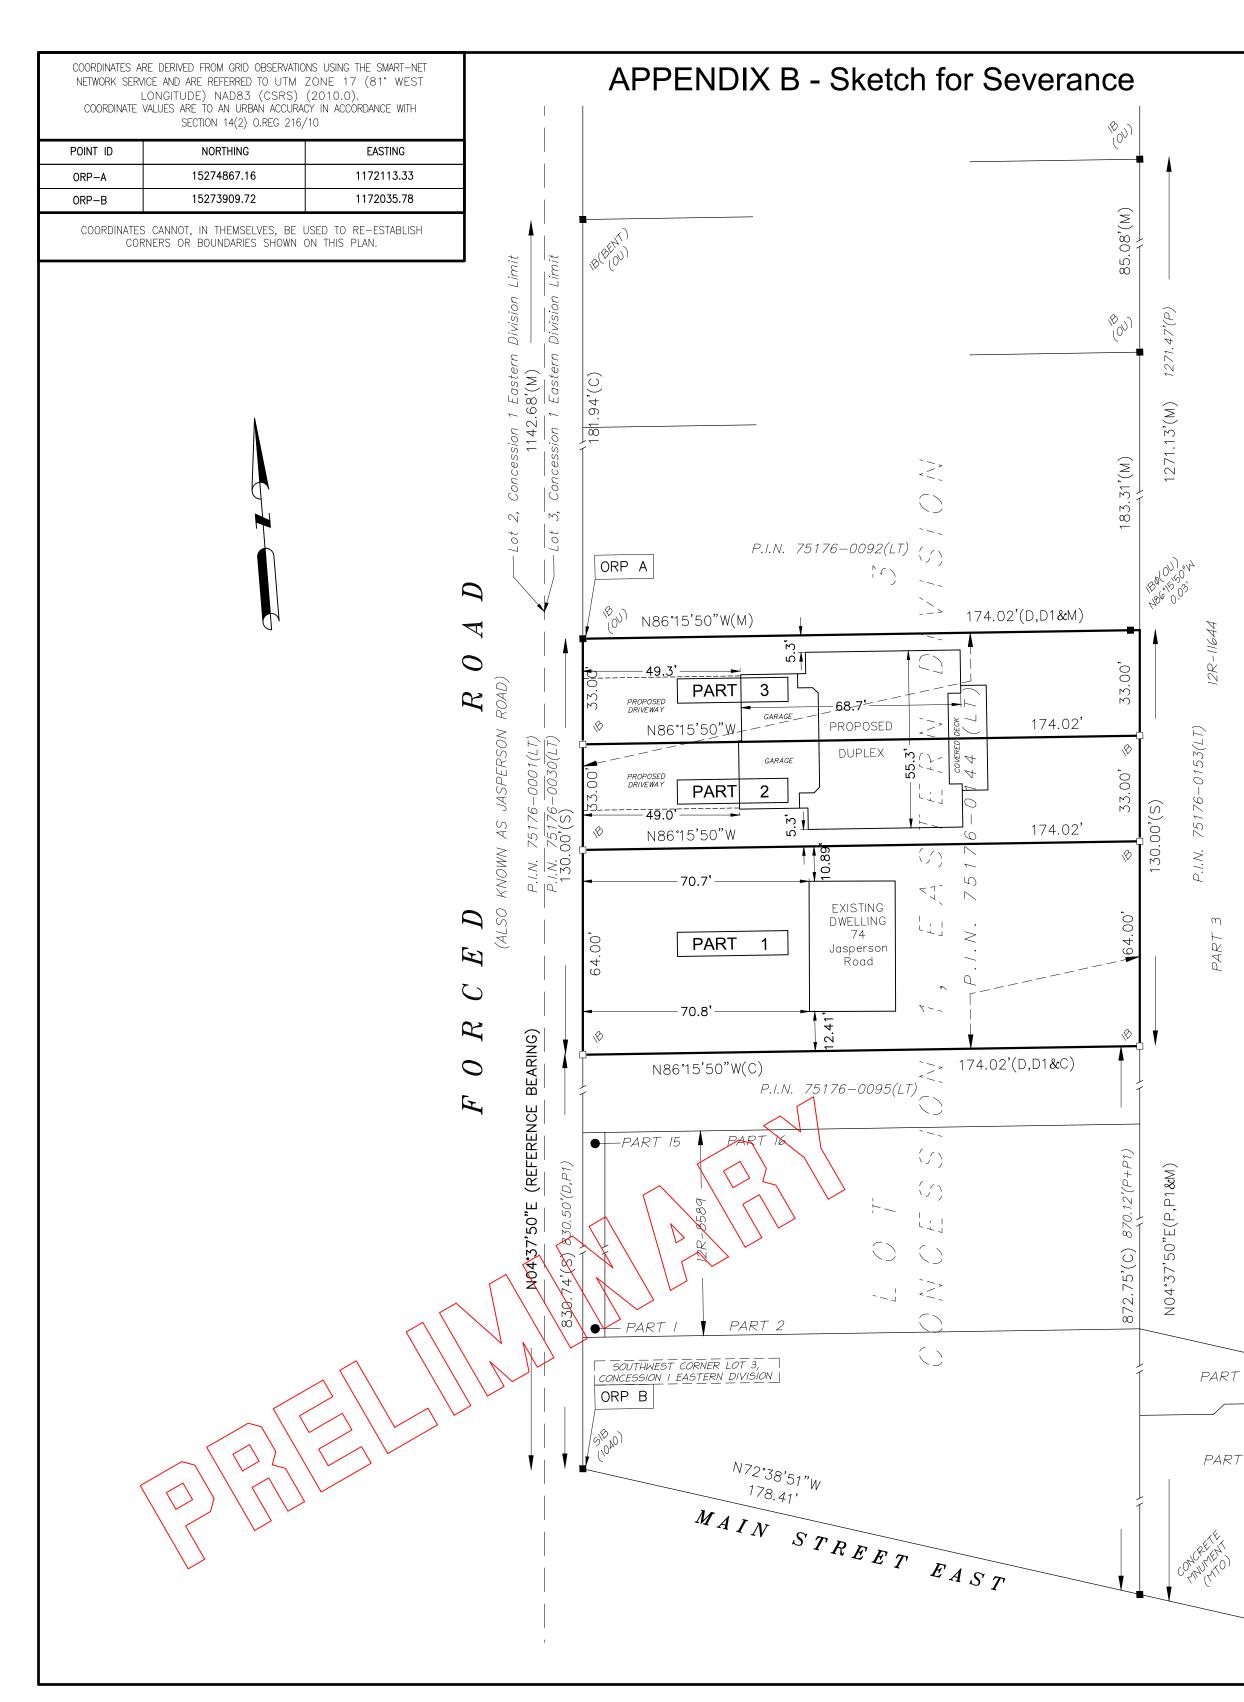

|                                                                  |                  |                                               |                                                 |                  | I REQUIRE THIS PLAN TO BE<br>DEPOSITED UNDER THE                                                                                                                                                                                                                                                                                                                                                                                                                                                                      | PLAN 12R –                                                                                                                                                                                                                                                                                                                                                                                   |  |
|------------------------------------------------------------------|------------------|-----------------------------------------------|-------------------------------------------------|------------------|-----------------------------------------------------------------------------------------------------------------------------------------------------------------------------------------------------------------------------------------------------------------------------------------------------------------------------------------------------------------------------------------------------------------------------------------------------------------------------------------------------------------------|----------------------------------------------------------------------------------------------------------------------------------------------------------------------------------------------------------------------------------------------------------------------------------------------------------------------------------------------------------------------------------------------|--|
| PART                                                             | LOT<br>PART OF   | CONC/PLAN                                     | PARCEL/P.I.N./Inst.                             | ACRES<br>11135.9 | LAND TITLES ACT<br>DATE:                                                                                                                                                                                                                                                                                                                                                                                                                                                                                              | RECEIVED AND DEPOSITED DATE:                                                                                                                                                                                                                                                                                                                                                                 |  |
|                                                                  | LOT 3            | CONCESSION                                    | 75176-0144(LT)                                  |                  |                                                                                                                                                                                                                                                                                                                                                                                                                                                                                                                       |                                                                                                                                                                                                                                                                                                                                                                                              |  |
| 2                                                                | PART OF<br>LOT 3 | 1,<br>Eastern<br>Division                     | 75176–0144(LT)<br>PART OF<br>75176–0144(LT)     | 5742.0           | BLOSS J. SUTHERLAND                                                                                                                                                                                                                                                                                                                                                                                                                                                                                                   | REPRESENTATIVE FOR LAND<br>REGISTRAR FOR THE LAND TITLES                                                                                                                                                                                                                                                                                                                                     |  |
| 3                                                                | PART OF<br>LOT 3 |                                               |                                                 |                  | ONTARIO LAND SURVEYOR                                                                                                                                                                                                                                                                                                                                                                                                                                                                                                 | DIVISION OF ESSEX No. (12)                                                                                                                                                                                                                                                                                                                                                                   |  |
| PARTS 1, 2 and 3 (INCLUSIVE) COMPRISES ALL OF PIN 75176-0144(LT) |                  |                                               |                                                 |                  | PLAN OF SURVEY                                                                                                                                                                                                                                                                                                                                                                                                                                                                                                        |                                                                                                                                                                                                                                                                                                                                                                                              |  |
| AR<br>SQ                                                         | UARE FEE         | IN ON THIS P<br>T AND CAN BI<br>RES BY DIVIDI | LAN ARE IN<br>E CONVERTED TO<br>NG BY 10.76391. |                  | IN THE<br>TOWN OF KINGSV<br>COUNTY OF ESSE<br>SCALE : 1"=30'<br>0' 30' 60'<br>BEARING REFERENCE<br>BEARINGS ARE UTM GRID, DERIVED FROM<br>BY REAL TIME NETWORK (RTN) OBSERVATI<br>A CLOCKWISE ROTATION OF 0'59'21" MUS<br>COMPARION.                                                                                                                                                                                                                                                                                  | ISHIP OF GOSFIELD SOUTH)<br>ILLE<br>90'<br>FEET<br>THE OBSERVED REFERENCE POINTS A AND B,<br>IONS, NAD83 UTM ZONE 17, (CSRS), (2010).<br>ST BE APPLIED TO THE (P) & (P1) FOR<br>INATES SHOWN ON THIS PLAN ARE IN FEET<br>ED TO METRES BY MULTIPLYING BY 0.3048<br>GROUND AND CAN BE<br>UULTIPLYING BY THE<br>0452<br>DARD IRON BAR<br>RT STANDARD IRON BAR<br>N BAR<br>ROUND IRON BAR<br>IND |  |
|                                                                  |                  |                                               |                                                 |                  | <ul> <li>(N.T.S.) DENOTES LINE NOT TO SCALE</li> <li>(S/W) DENOTES 3"x 3/8ø SPIKE/WASHE</li> <li>(NBF) DENOTES NO BAR FOUND</li> <li>(D) DENOTES DEED INST. No. R35427</li> <li>(P) DENOTES PLAN 12R-11644</li> <li>(MTO) DENOTES MINISTRY OF TRANSPORTA</li> <li>(1341) DENOTES RICHARD W. MURRAY, O</li> <li>(1201) DENOTES ROSS A. CLARKE LIMITE</li> <li>(1040) DENOTES WILLIAM J. SETTERINGTO</li> </ul> SURVEYOR'S CERTIFICATE <ul> <li>I CERTIFY THAT:</li> <li>1. THIS SURVEY AND PLAN ARE CORRECT</li> </ul> | <ul> <li>DENOTES SET BY INTERSECTION</li> <li>(D1) DENOTES DEED INST. No. R146826-<br/>(P1) DENOTES PLAN 12R-8589</li> <li>ATION, ONTARIO</li> <li>.L.S.</li> <li>D, O.L.S.</li> <li>N LTD., O.L.S</li> </ul>                                                                                                                                                                                |  |
|                                                                  |                  |                                               |                                                 |                  | THEM.                                                                                                                                                                                                                                                                                                                                                                                                                                                                                                                 | ES ACT AND THE REGULATIONS MADE UNDER                                                                                                                                                                                                                                                                                                                                                        |  |
|                                                                  |                  | _                                             |                                                 |                  | 2. THE SURVEY WAS COMPLETED ON THE                                                                                                                                                                                                                                                                                                                                                                                                                                                                                    | 14 th DAY OF MARCH, 2022.                                                                                                                                                                                                                                                                                                                                                                    |  |
|                                                                  |                  |                                               |                                                 |                  | 0                                                                                                                                                                                                                                                                                                                                                                                                                                                                                                                     | BLOSS J. SUTHERLAND<br>NTARIO LAND SURVEYOR<br>TOTAL TECH SURVEYING INC.                                                                                                                                                                                                                                                                                                                     |  |
|                                                                  |                  |                                               |                                                 |                  | Total<br>Tech<br>Surveying                                                                                                                                                                                                                                                                                                                                                                                                                                                                                            | 341 Talbot St. N.<br>Units 2 & 3<br>Essex, ON N8M 2W.<br>(519) 776–9887                                                                                                                                                                                                                                                                                                                      |  |
|                                                                  |                  |                                               |                                                 |                  |                                                                                                                                                                                                                                                                                                                                                                                                                                                                                                                       |                                                                                                                                                                                                                                                                                                                                                                                              |  |