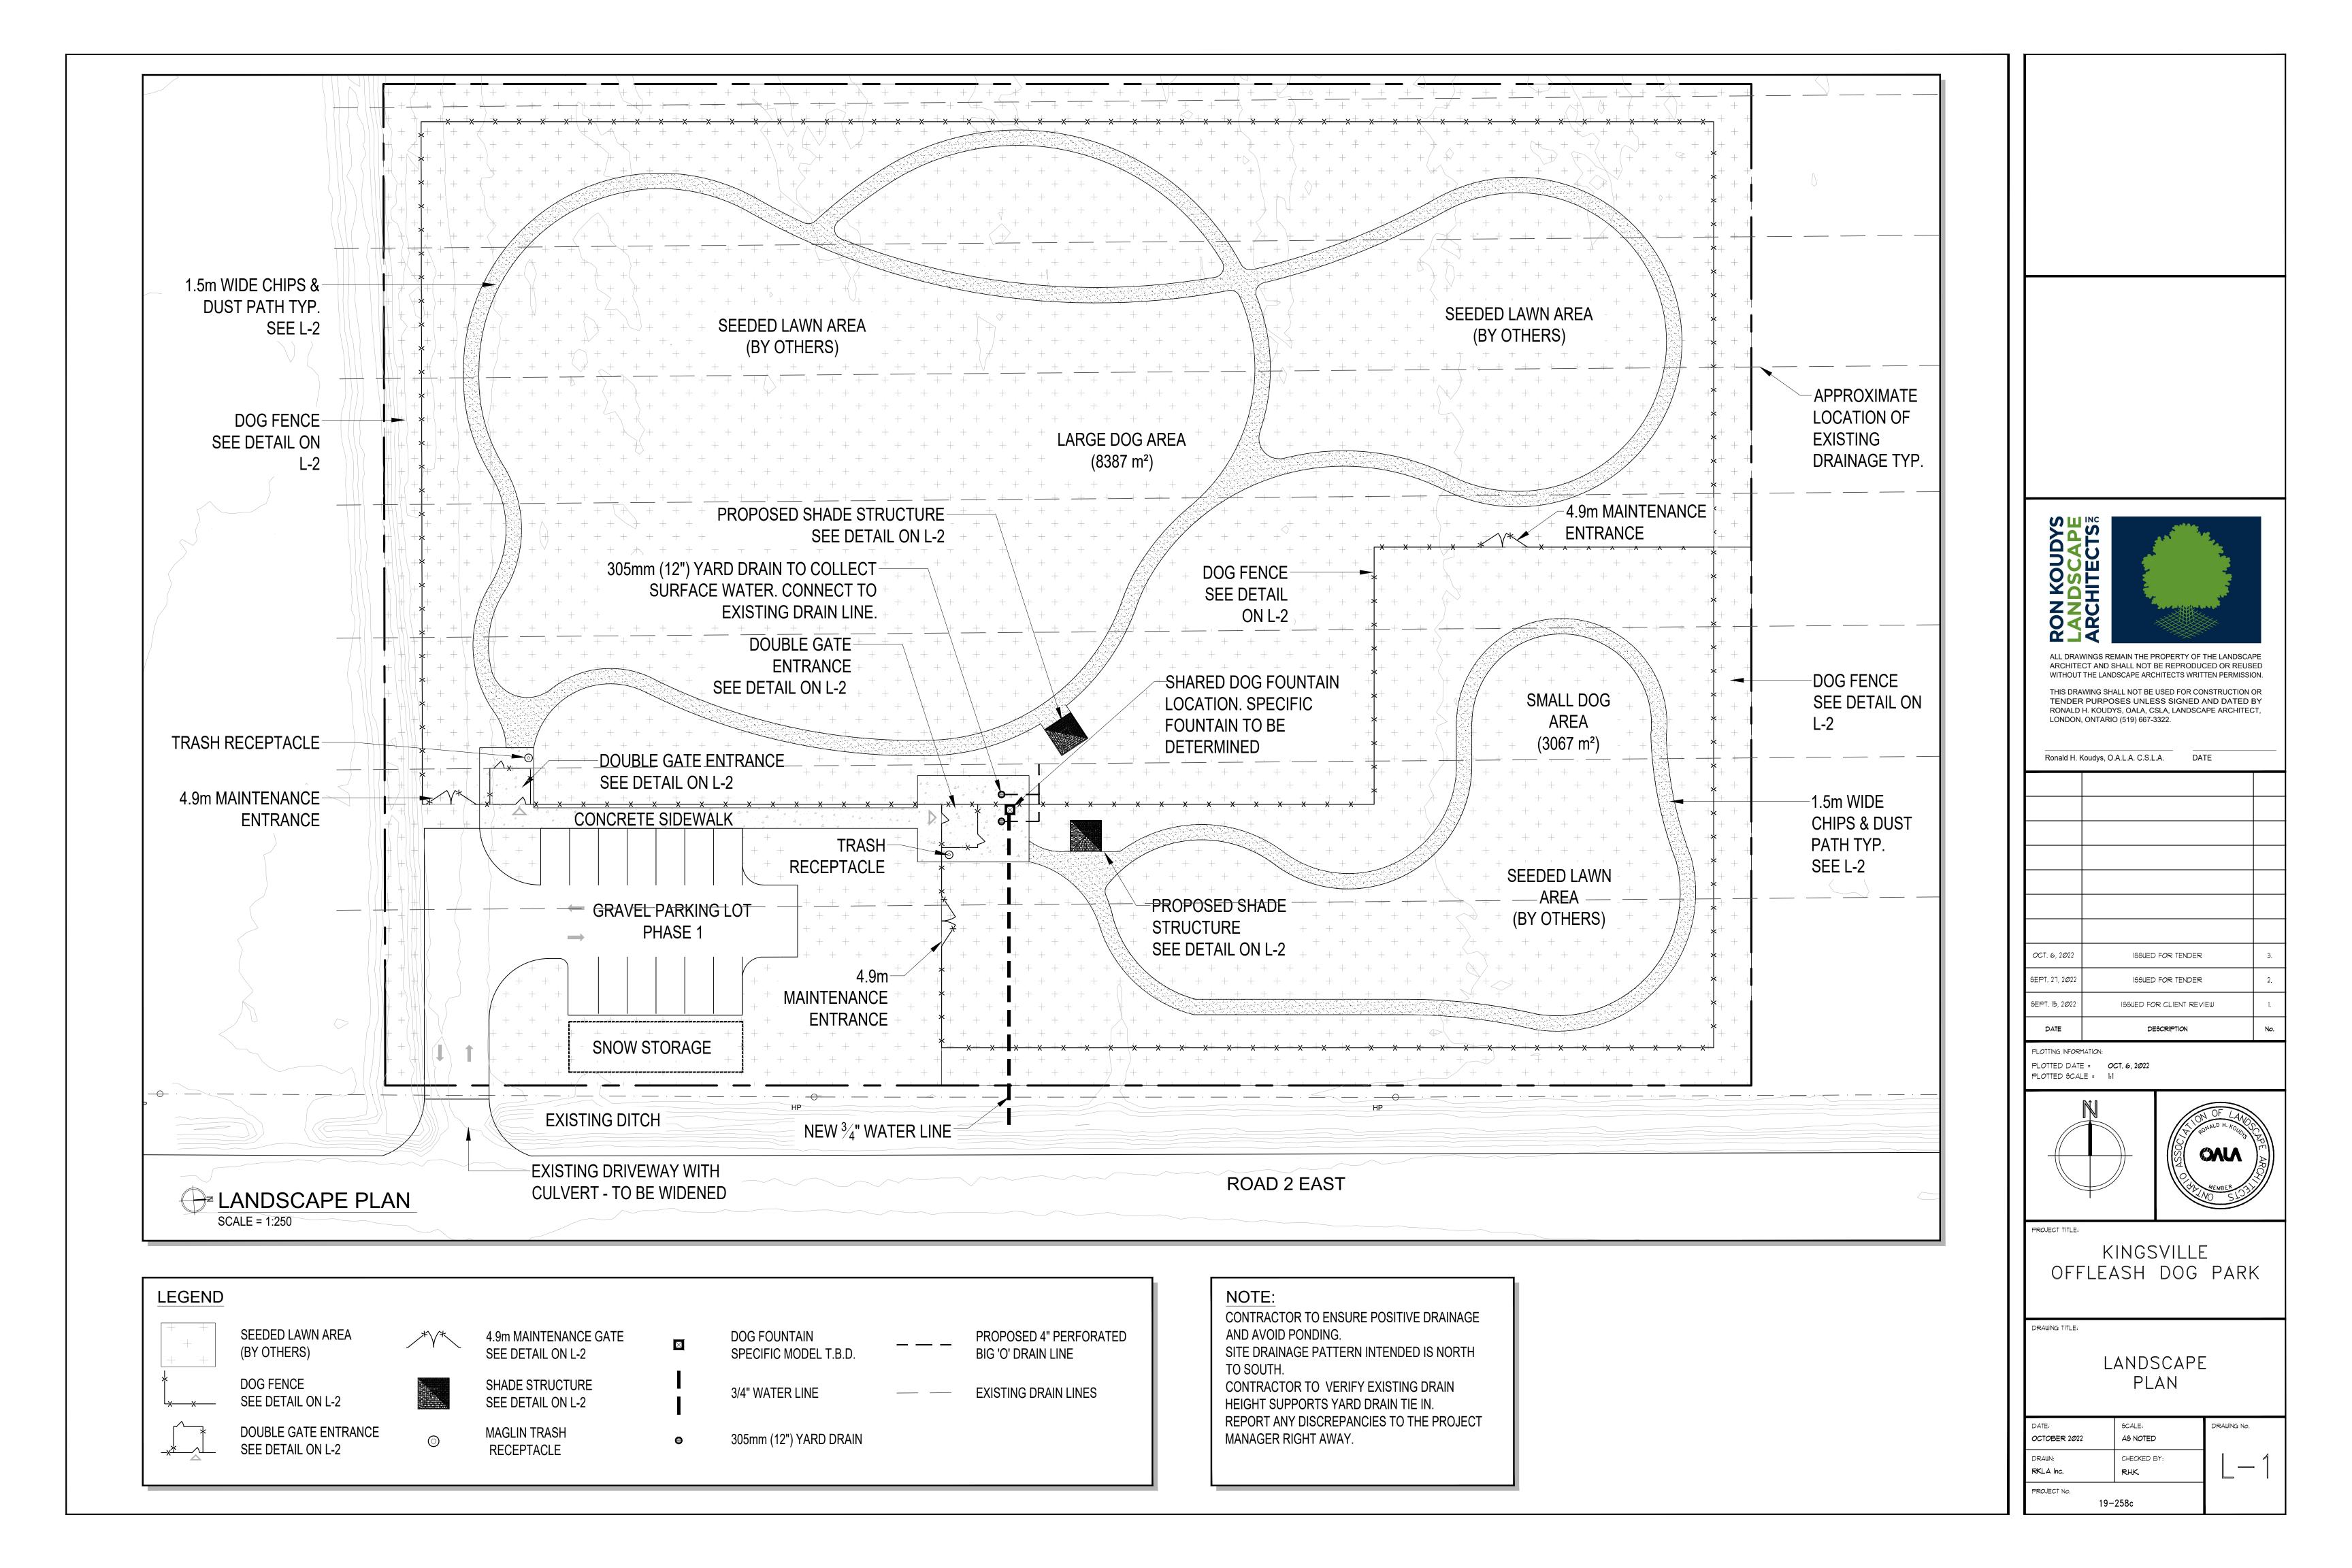

ARCHITECT AND SHALL NOT BE REPRODUCED OR REUSED WITHOUT THE LANDSCAPE ARCHITECTS WRITTEN PERMISSION. THIS DRAWING SHALL NOT BE USED FOR CONSTRUCTION OR TENDER PURPOSES UNLESS SIGNED AND DATED BY RONALD H. KOUDYS, OALA, CSLA, LANDSCAPE ARCHITECT, LONDON, ONTARIO (519) 667-3322.

Ronald H. Koudys, O.A.L.A. C.S.L.A. DATE

| OCT. 6, 2022            | ISSUED FOR TENDER        | 3.  |
|-------------------------|--------------------------|-----|
| SEPT. 27, 2 <i>0</i> 22 | ISSUED FOR TENDER        | 2.  |
| SEPT. 15, 2 <b>0</b> 22 | ISSUED FOR CLIENT REVIEW | 1.  |
| DATE                    | DESCRIPTION              | No. |
|                         |                          |     |

PLOTTING INFORMATION: PLOTTED DATE = OCT. 6, 2022 PLOTTED SCALE = 1:1

PROJECT TITLE:

KINGSVILLE OFFLEASH DOG PARK

DRAWING TITLE:

LANDSCAPE DETAILS

| DATE:<br>OCTOBER 2022 | SCALE:<br>AS NOTED                          | DRAWING No.                                               |
|-----------------------|---------------------------------------------|-----------------------------------------------------------|
| DRAUN:<br>RKLA Inc.   | CHECKED BY:                                 | L-2                                                       |
| PROJECT No.           |                                             |                                                           |
|                       | OCTOBER 2022  DRAWN: RKLA Inc.  PROJECT No. | OCTOBER 2022  AS NOTED  DRAWN: CHECKED BY: RKLA Inc.  RHK |