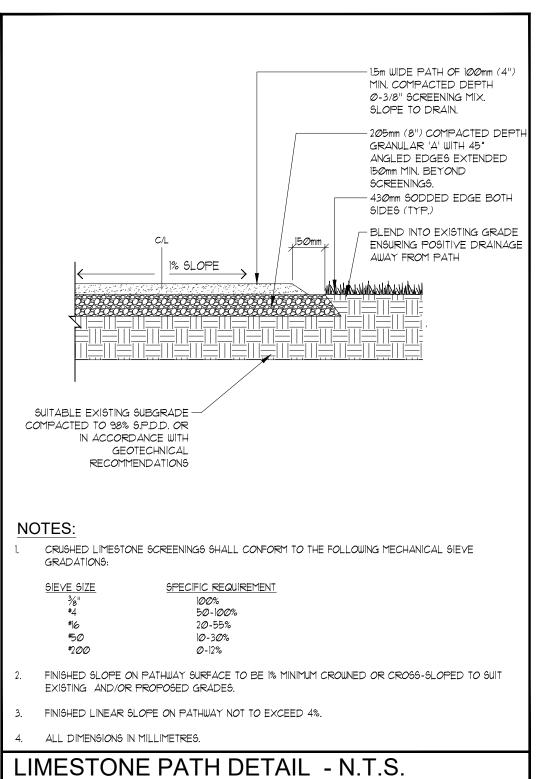

PLOTTING INFORMATION: PLOTTED DATE = OCT. 6, 2022 PLOTTED SCALE = 1:1

PROJECT TITLE:

KINGSVILLE OFFLEASH DOG PARK

DRAWING TITLE:

LANDSCAPE DETAILS

| DATE:<br>OCTOBER 2022 | SCALE:<br>AS NOTED                          | DRAWING No.                                               |
|-----------------------|---------------------------------------------|-----------------------------------------------------------|
| DRAUN:<br>RKLA Inc.   | CHECKED BY:                                 | L-2                                                       |
| PROJECT No.           |                                             |                                                           |
|                       | OCTOBER 2022  DRAWN: RKLA Inc.  PROJECT No. | OCTOBER 2022  AS NOTED  DRAWN: CHECKED BY: RKLA Inc.  RHK |