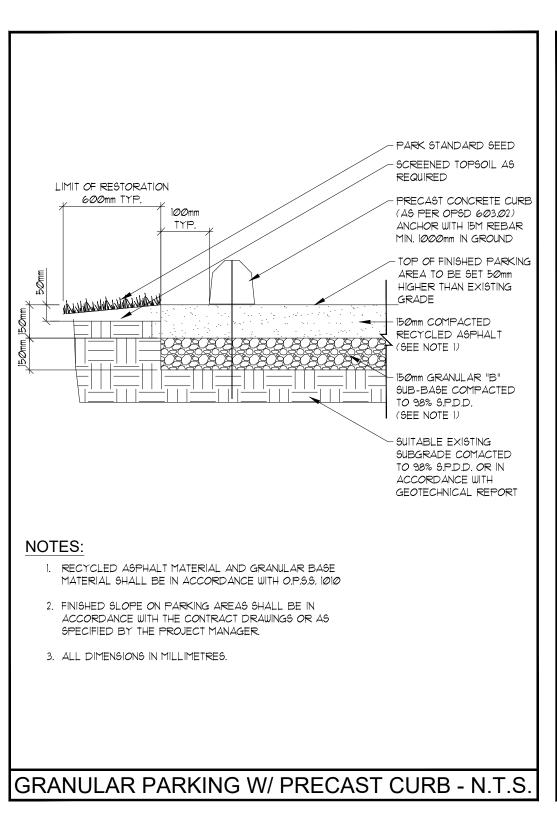

PLOTTING INFORMATION: PLOTTED DATE = OCT. 6, 2022 PLOTTED SCALE = 1:1

PROJECT TITLE:

KINGSVILLE OFFLEASH DOG PARK

DRAWING TITLE:

LANDSCAPE DETAILS

| DATE:<br>OCTOBER 2022 | SCALE:<br>AS NOTED                          | DRAWING No.                                               |
|-----------------------|---------------------------------------------|-----------------------------------------------------------|
| DRAUN:<br>RKLA Inc.   | CHECKED BY:                                 | L-2                                                       |
| PROJECT No.           |                                             |                                                           |
|                       | OCTOBER 2022  DRAWN: RKLA Inc.  PROJECT No. | OCTOBER 2022  AS NOTED  DRAWN: CHECKED BY: RKLA Inc.  RHK |