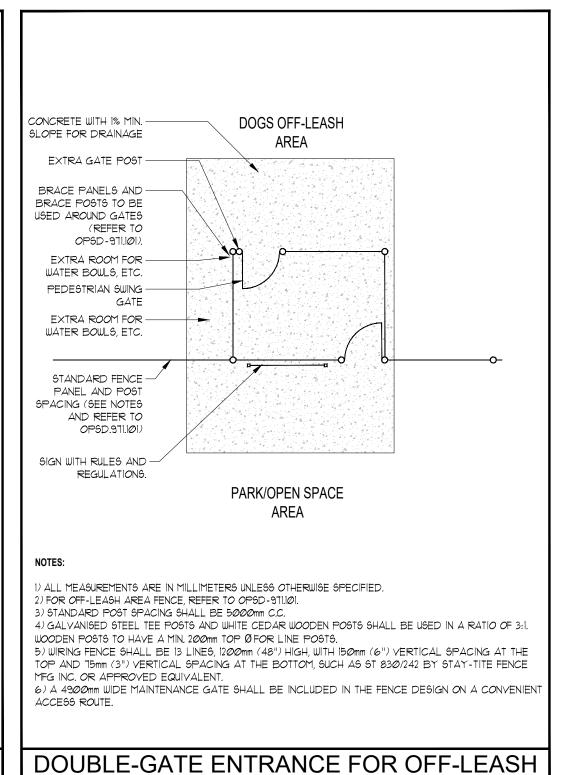

PLOTTING INFORMATION: PLOTTED DATE = OCT. 6, 2022 PLOTTED SCALE = 1:1

PROJECT TITLE:

KINGSVILLE OFFLEASH DOG PARK

DRAWING TITLE:

LANDSCAPE DETAILS

| DATE:<br>OCTOBER 2022 | SCALE:<br>AS NOTED                          | DRAWING No.                                               |
|-----------------------|---------------------------------------------|-----------------------------------------------------------|
| DRAUN:<br>RKLA Inc.   | CHECKED BY:                                 | L-2                                                       |
| PROJECT No.           |                                             |                                                           |
|                       | OCTOBER 2022  DRAWN: RKLA Inc.  PROJECT No. | OCTOBER 2022  AS NOTED  DRAWN: CHECKED BY: RKLA Inc.  RHK |