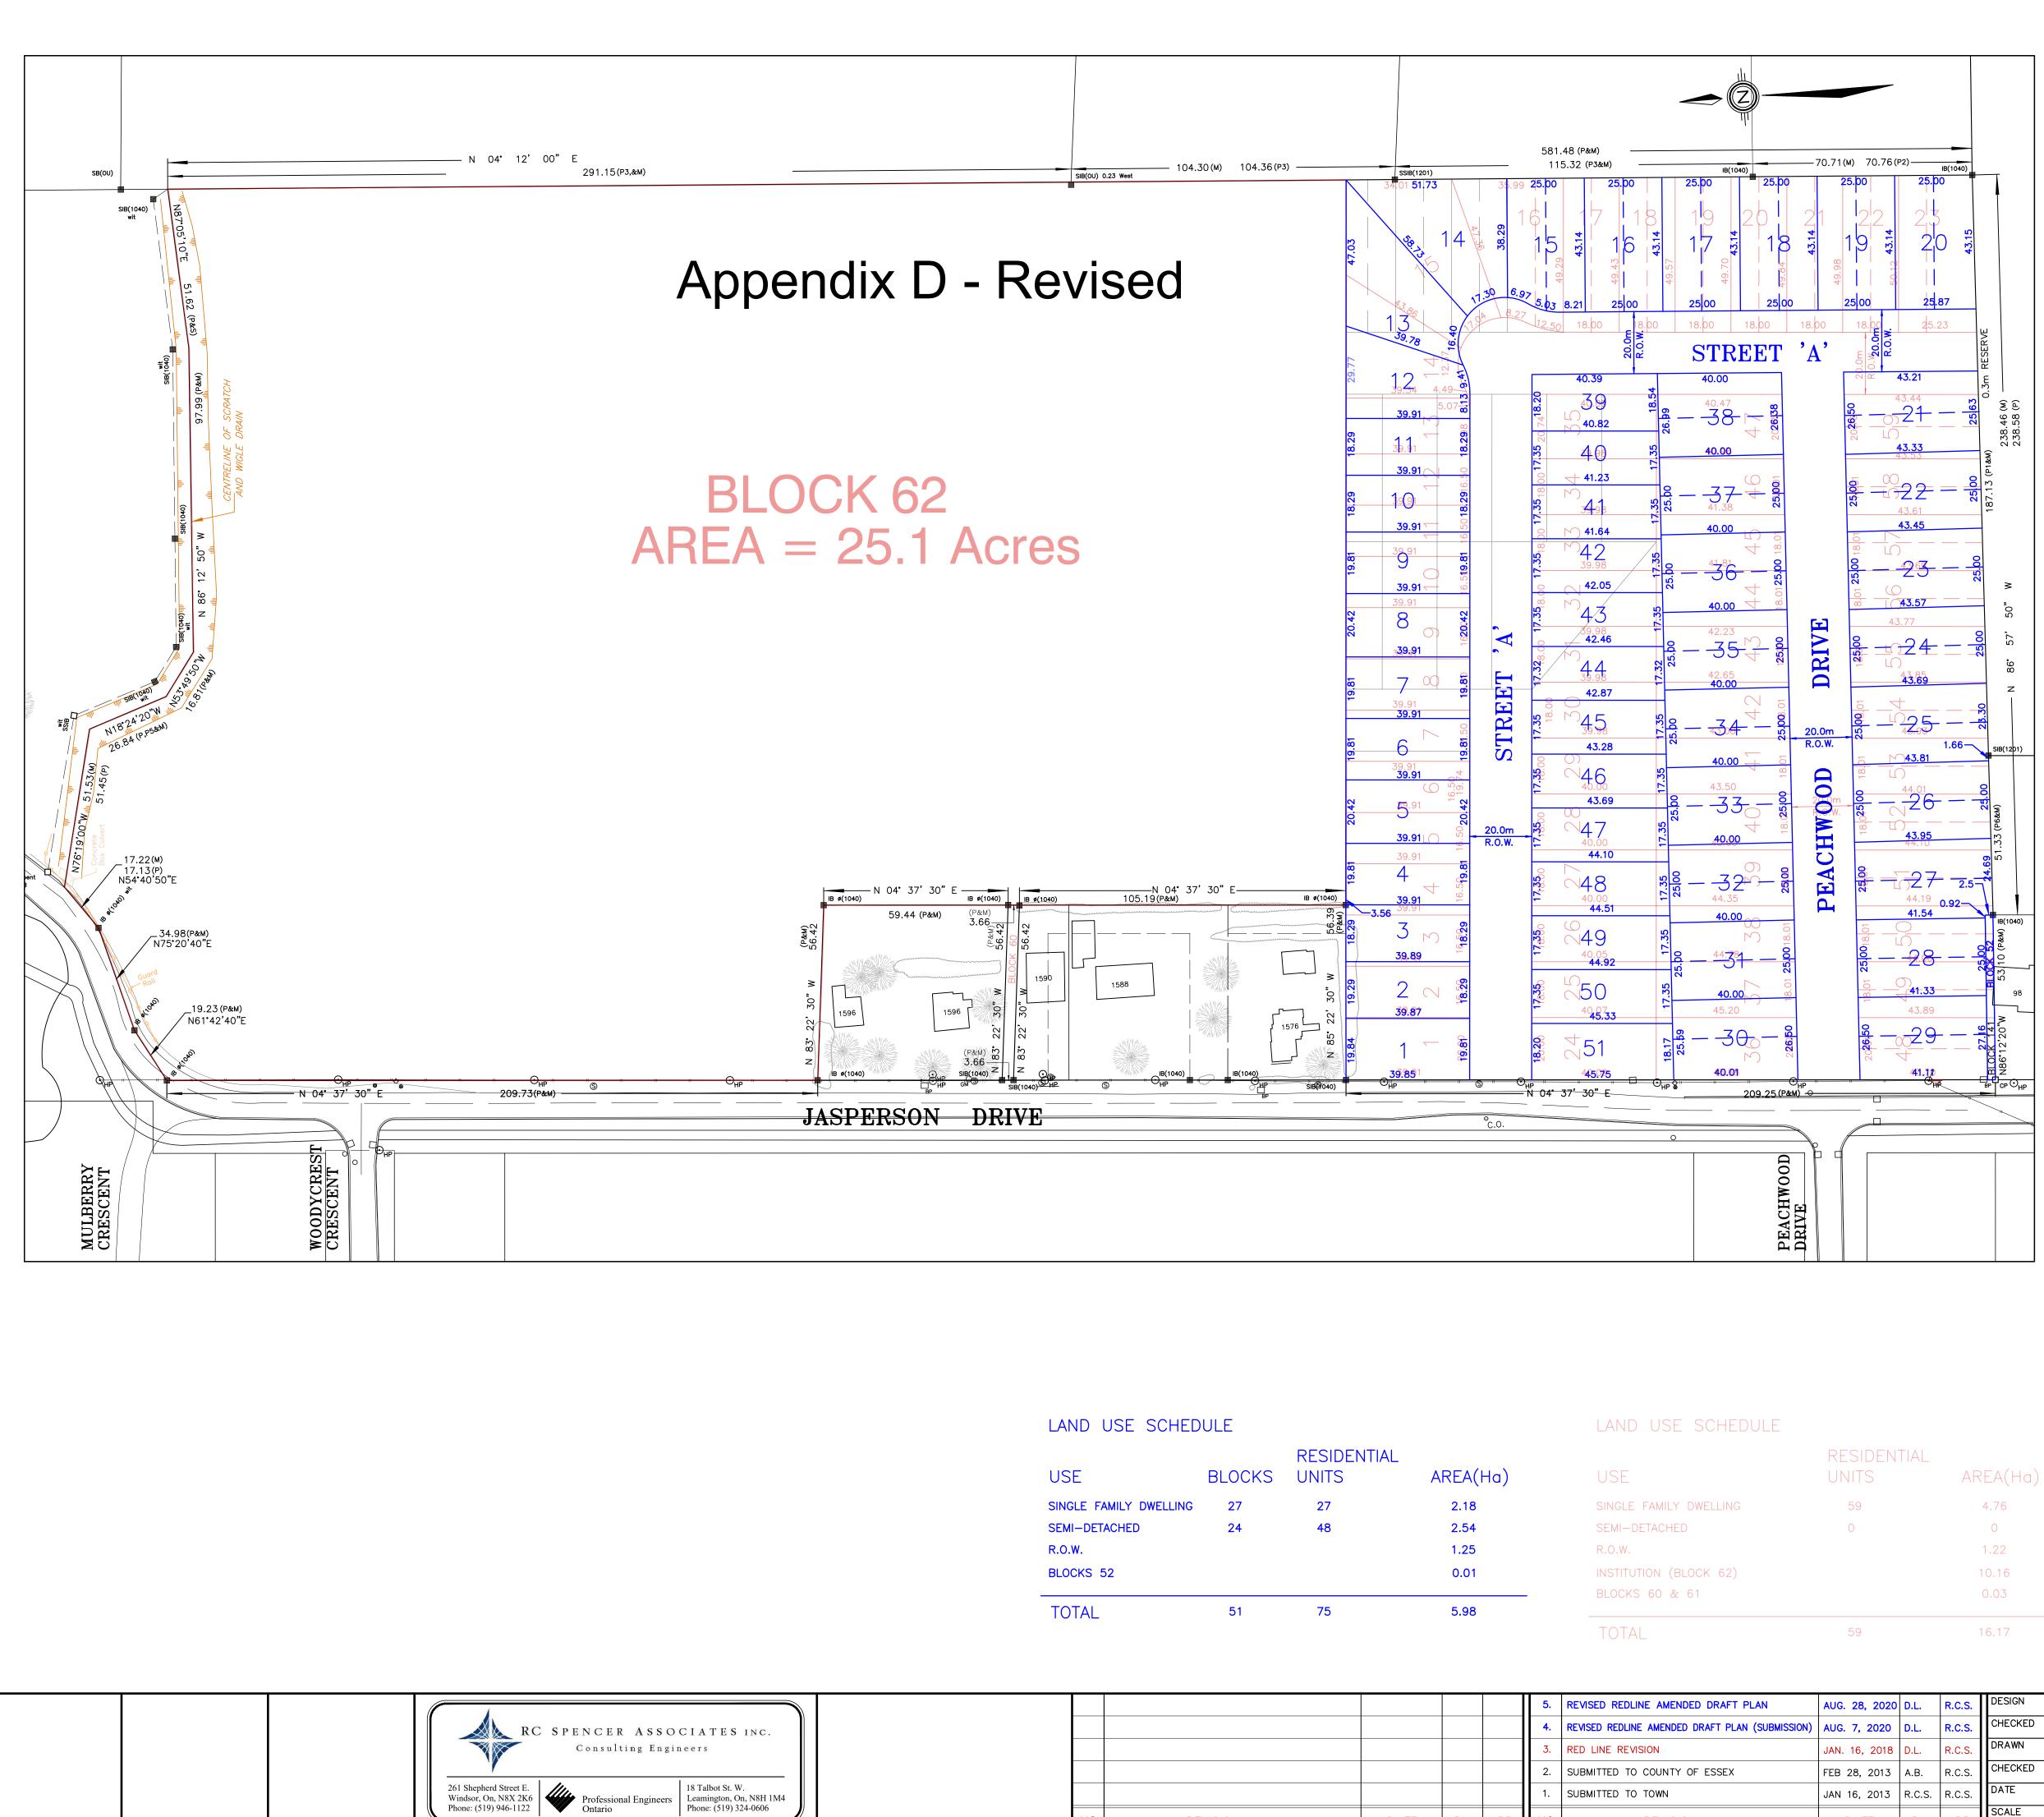

| LAND | USE | SCHEDULE |
|------|-----|----------|
|      |     |          |

|             |          | LAND USE SCHEDULE      |            |          |                          |            |          |  |
|-------------|----------|------------------------|------------|----------|--------------------------|------------|----------|--|
| RESIDENTIAL |          |                        | RESIDENTIA |          | LAND USE SCHEDULE        |            |          |  |
| UNITS       | AREA(Ha) | USE                    | UNITS      | AREA(Ha) |                          | RESIDENTIA | 4L       |  |
| 27          | 2.18     | SINGLE FAMILY DWELLING | 59         | 4.76     | USE                      | UNITS      | AREA(Ha) |  |
| 48          | 2.54     | SEMI-DETACHED          | 0          | 0        | SINGLE FAMILY DWELLING   | 85         | 7.19     |  |
|             | 1.25     | R.O.W.                 |            | 1.22     | SEMI-DETACHED            | 106        | 4.38     |  |
|             | 0.01     | INSTITUTION (BLOCK 62) |            | 10.16    | R.O.W.                   |            | 2.96     |  |
|             |          | BLOCKS 60 & 61         |            | 0.03     | SWM POND AND FLOOD PLAIN |            | 1.61     |  |
| 75          | 5.98     |                        |            |          | BLOCKS 140 & 141         |            | 0.03     |  |
|             |          | TOTAL                  | 59         | 16.17    | TOTAL                    | 191        | 16.17    |  |