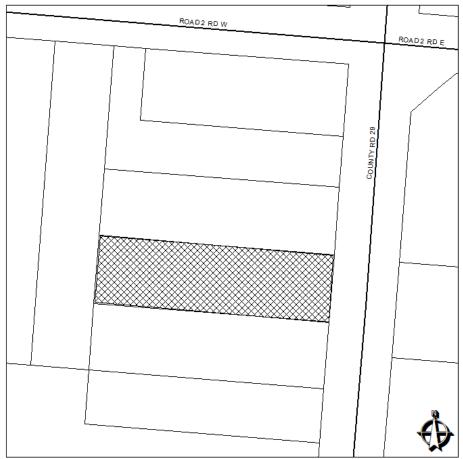

#### 6.6.15 'RURAL RESIDENTIAL EXCEPTION 15 (RR-15)'

For lands shown as RR-14 on Map 58 on Schedule "A" of this By-law.

- a) Permitted Uses
  - i) Those uses permitted under Section 6.6 (a)
- b) Permitted Buildings and Structures
  - i) Those buildings and structures permitted under Section 6.6 (b)
  - ii) One Secondary Dwelling Unit.
  - iii) Buildings and structures accessory to the permitted uses.
- c) Zone Provisions Notwithstanding Subsection 6.6, the following special provisions shall apply to lands zoned RR-15:
  - Maximum accessory structure height 6.58 m
- 2. Schedule "A", Map 58 of By-law 1-2014 is hereby amended by changing the zone symbol on lands known municipally as 1775 Division Rd N, CON 1 WD, Pt Lot 1, as shown on Schedule 'A' in cross-hatch attached hereto from 'Rural Residential (RR)' to 'Rural Residential Exception 15 (RR-15)'.
- 3. This by-law shall come into force upon third reading and being finally passed.

## Schedule A

1775 Division Rd N
CON 1 WD, Pt Lot 1
ZBA/17/21

Schedule "A", Map 58 of By-law 1-2014 is hereby amended by changing the zone symbol on lands known municipally as 1775 Division Rd N, CON 1 WD, Pt Lot 1, as shown on Schedule 'A' in cross-hatch attached hereto from 'Rural Residential (RR)' to 'Rural Residential Exception 15 (RR-15)'.