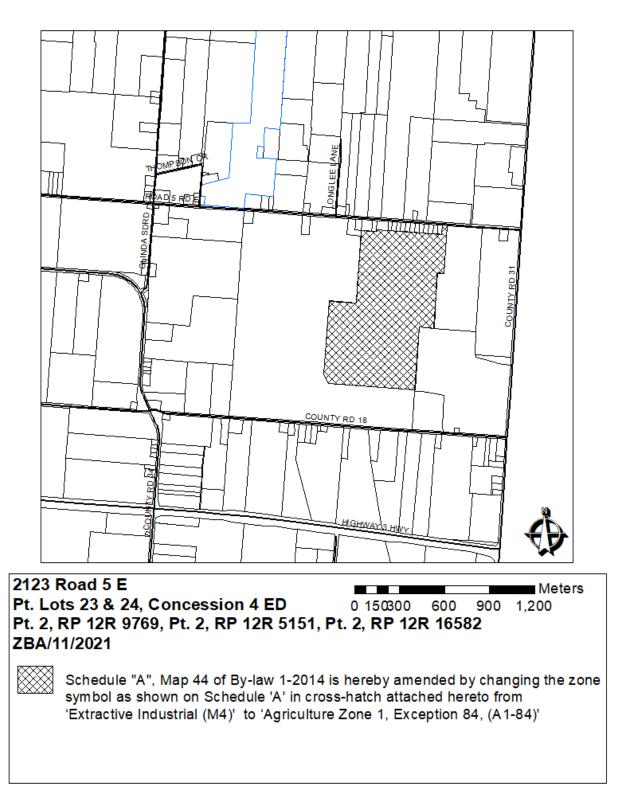

Notwithstanding any other provisions of the by-law to the contrary the minimum lot frontage shall be 24 m, minimum.

- Schedule "A", Map 44 of By-law 1-2014 is hereby amended by changing the zone symbol on Part of Lot 23 and 24, Concession 4 ED, Part 2, RP 12R 9769, Part 2, RP 12R 5151 and Part 2, RP 12R 16582 and locally known as 2123 Road 5 E, as shown on Schedule 'A' in cross-hatch attached hereto from 'Extractive Industrial, (M4)' to 'Agriculture Zone 1 Exception 84, (A1-84)'.
- 3. This by-law shall come into force upon third reading and being finally passed.