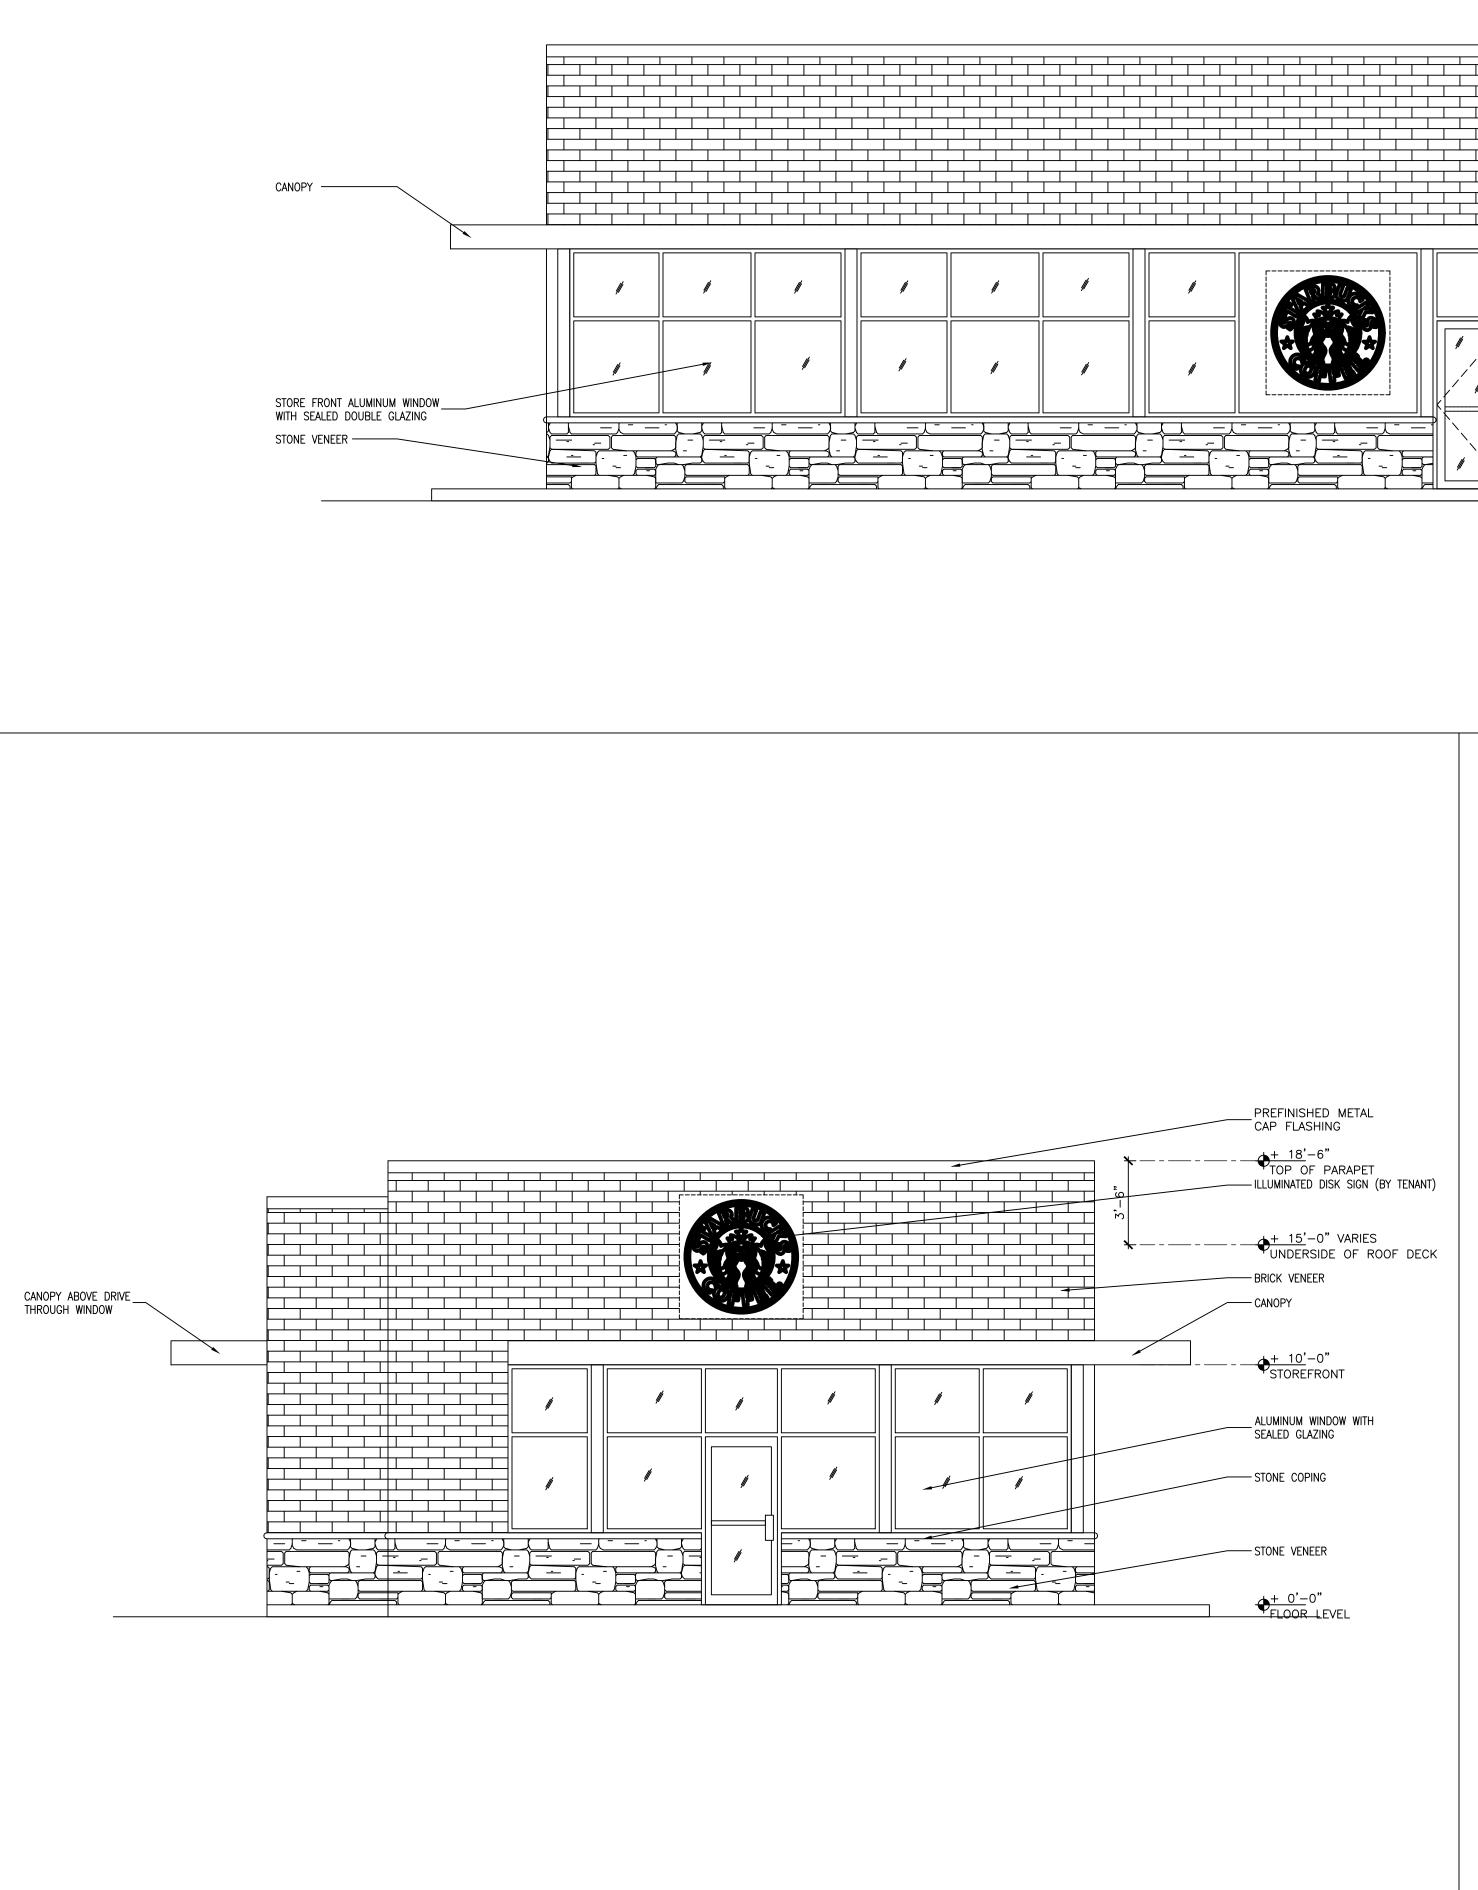

## 2,226.50 S.F.

| - CANOPY                              |  |
|---------------------------------------|--|
| $\Phi^{+ 10'-0"}_{\text{STOREFRONT}}$ |  |
| - STONE COPING                        |  |

— ILLUMINATED DISK SIGN (BY TENANT)