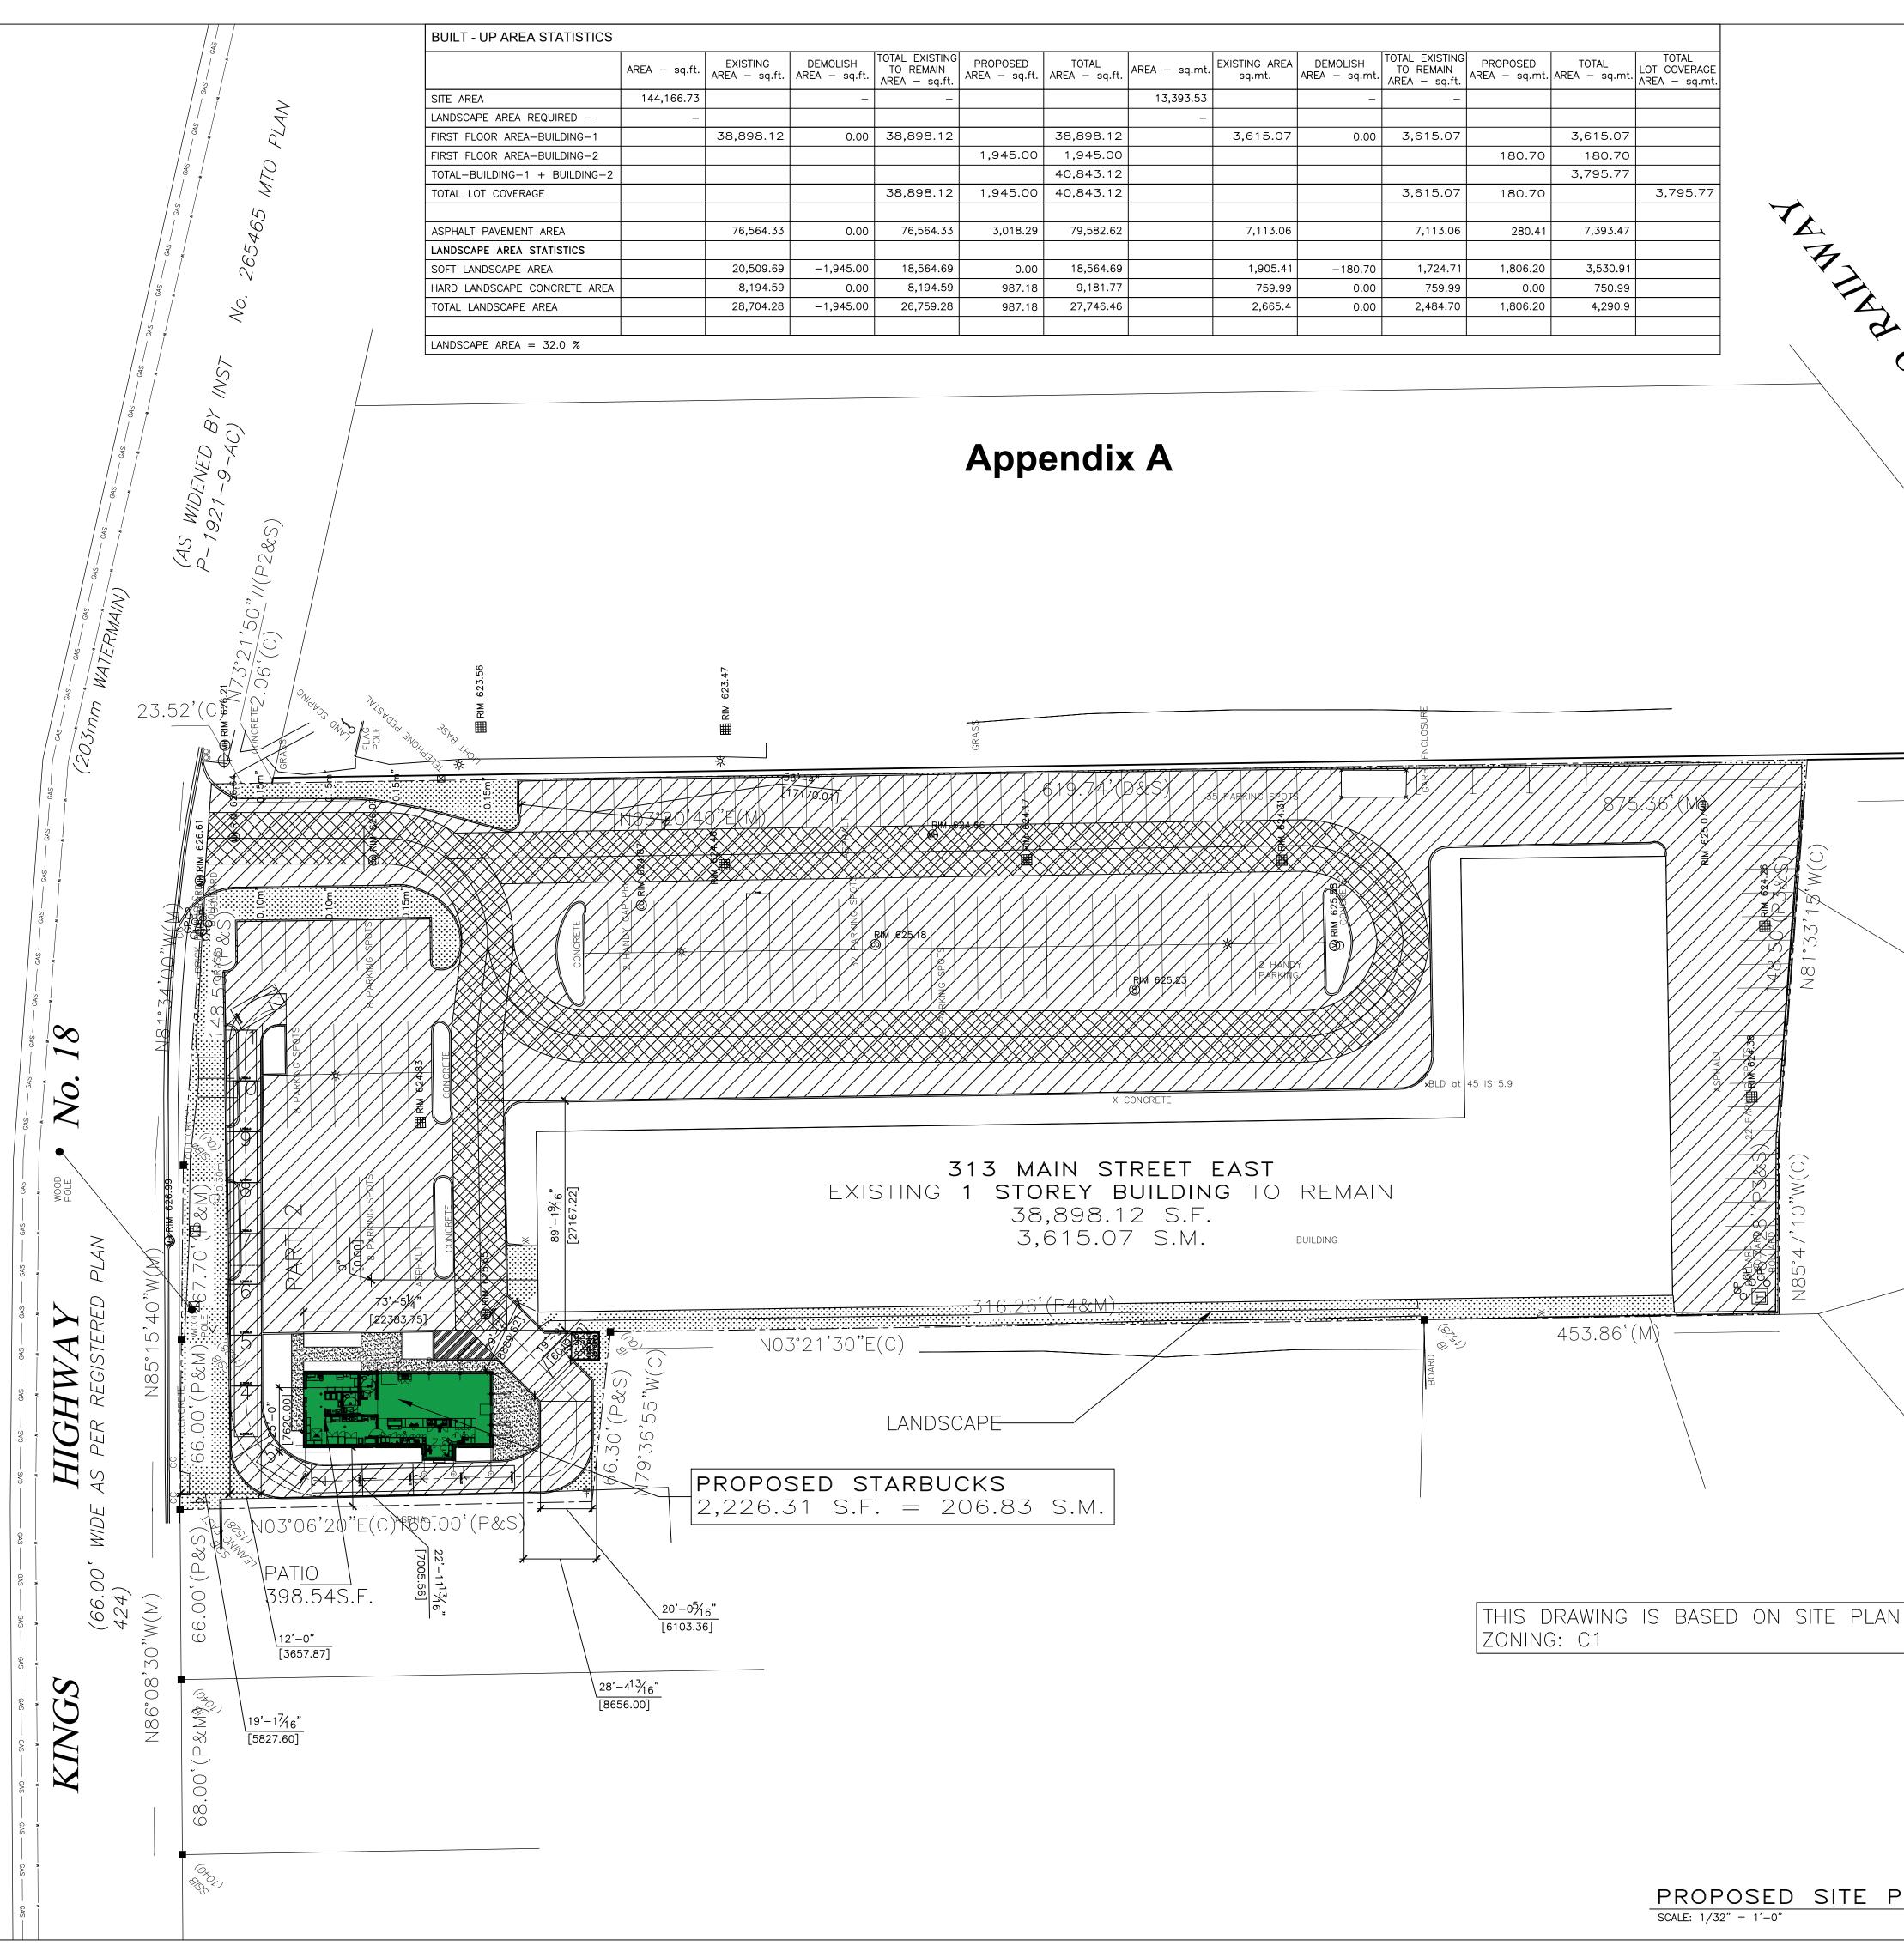

| ft. | TOTAL EXISTING<br>TO REMAIN<br>AREA – sq.ft. | PROPOSED<br>AREA – sq.ft. | TOTAL<br>AREA – sq.ft. | AREA – sq.mt. | EXISTING AREA<br>sq.mt. | DEMOLISH<br>AREA – sq.mt. | TOTAL EXISTING<br>TO REMAIN<br>AREA – sq.ft. | PROPOSED<br>AREA – sq.mt. | TOTAL<br>AREA – sq.mt. | TOTAL<br>LOT COVERAGE<br>AREA – sq.mt |
|-----|----------------------------------------------|---------------------------|------------------------|---------------|-------------------------|---------------------------|----------------------------------------------|---------------------------|------------------------|---------------------------------------|
| _   | -                                            |                           |                        | 13,393.53     |                         | -                         | -                                            |                           |                        |                                       |
|     |                                              |                           |                        | _             |                         |                           |                                              |                           |                        |                                       |
| 0   | 38,898.12                                    |                           | 38,898.12              |               | 3,615.07                | 0.00                      | 3,615.07                                     |                           | 3,615.07               |                                       |
|     |                                              | 1,945.00                  | 1,945.00               |               |                         |                           |                                              | 180.70                    | 180.70                 |                                       |
|     |                                              |                           | 40,843.12              |               |                         |                           |                                              |                           | 3,795.77               |                                       |
|     | 38,898.12                                    | 1,945.00                  | 40,843.12              |               |                         |                           | 3,615.07                                     | 180.70                    |                        | 3,795.77                              |
|     |                                              |                           |                        |               |                         |                           |                                              |                           |                        |                                       |
| 0   | 76,564.33                                    | 3,018.29                  | 79,582.62              |               | 7,113.06                |                           | 7,113.06                                     | 280.41                    | 7,393.47               |                                       |
|     |                                              |                           |                        |               |                         |                           |                                              |                           |                        |                                       |
| 0   | 18,564.69                                    | 0.00                      | 18,564.69              |               | 1,905.41                | -180.70                   | 1,724.71                                     | 1,806.20                  | 3,530.91               |                                       |
| 0   | 8,194.59                                     | 987.18                    | 9,181.77               |               | 759.99                  | 0.00                      | 759.99                                       | 0.00                      | 750.99                 |                                       |
| 0   | 26,759.28                                    | 987.18                    | 27,746.46              |               | 2,665.4                 | 0.00                      | 2,484.70                                     | 1,806.20                  | 4,290.9                |                                       |
|     |                                              |                           |                        |               |                         |                           |                                              |                           |                        |                                       |