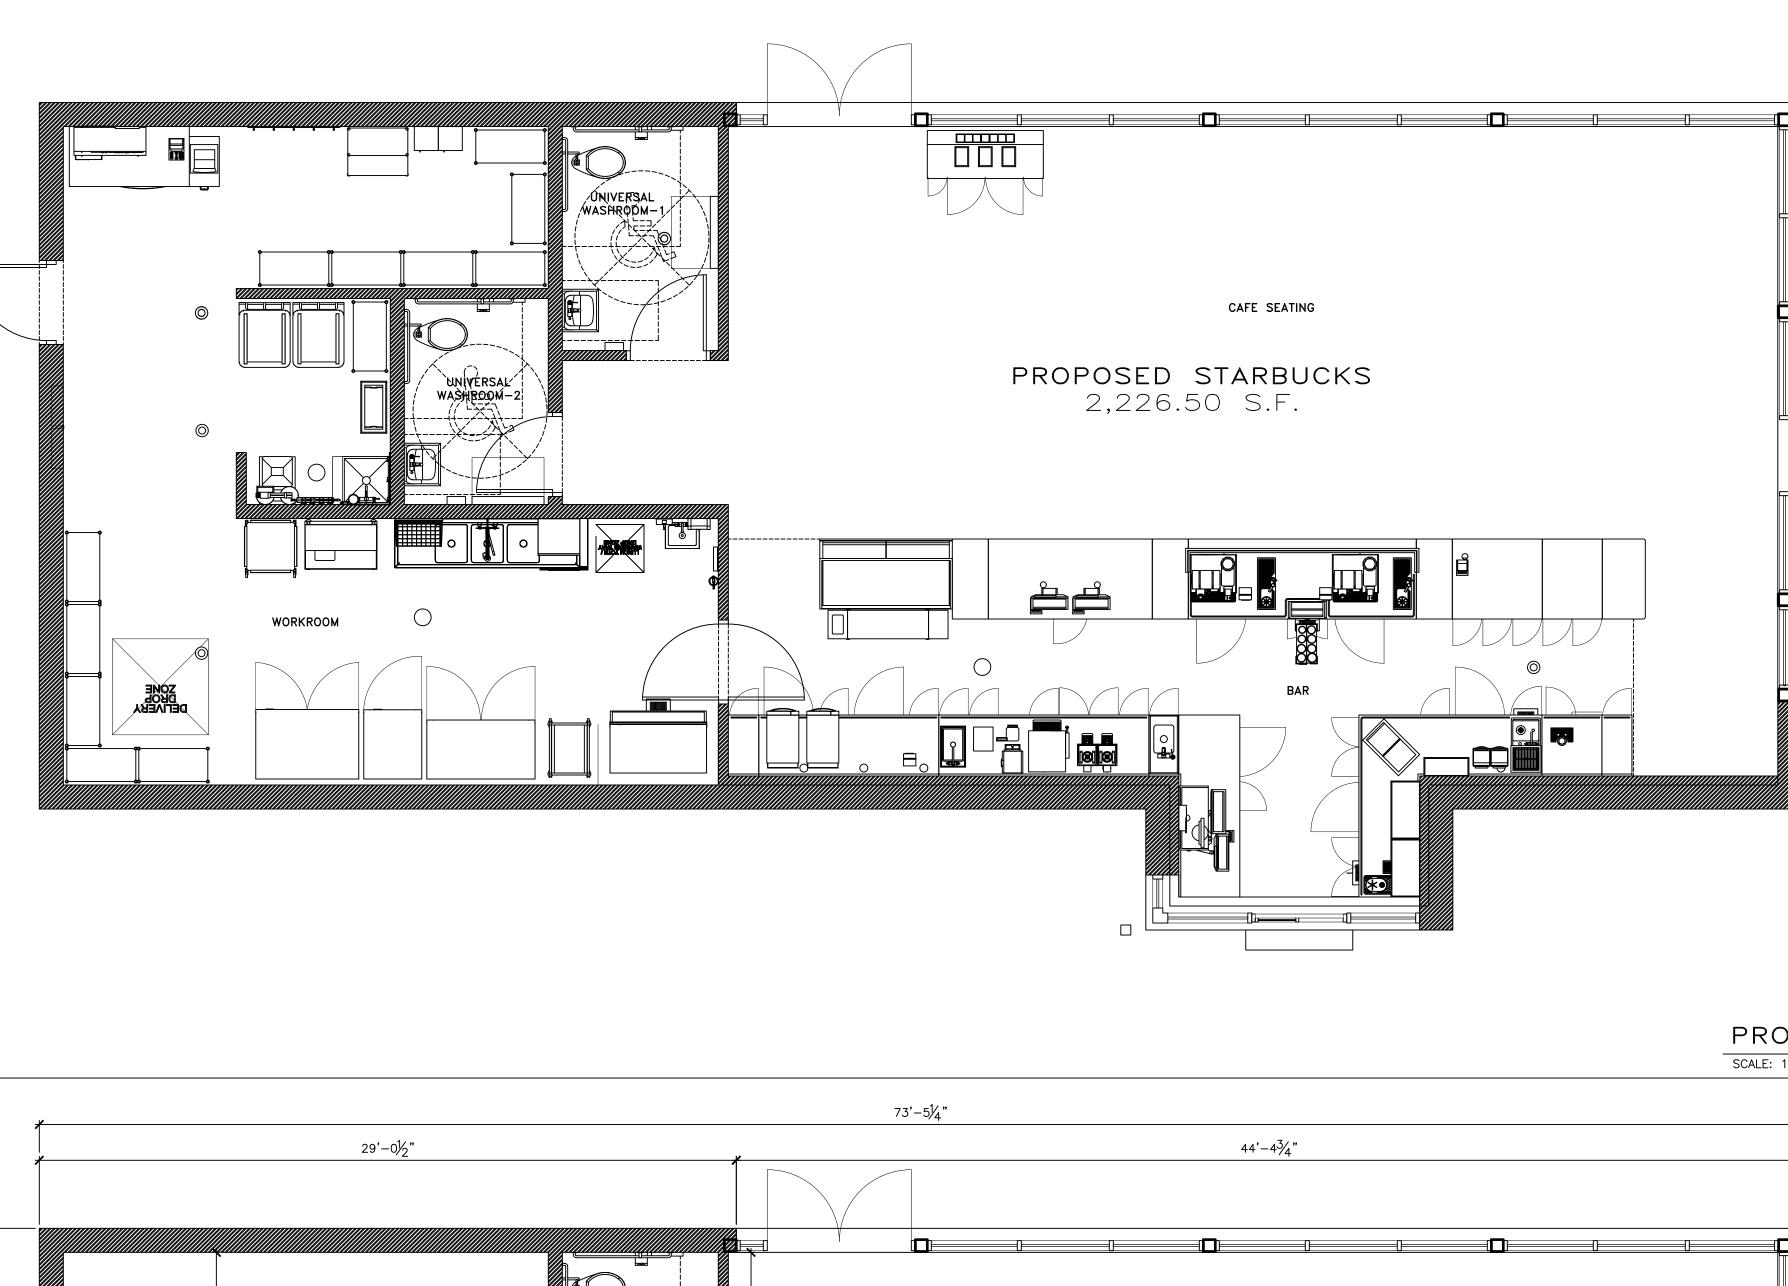

## 2,226.50 S.F.

| - CANOPY                              |  |
|---------------------------------------|--|
| $\Phi^{+ 10'-0"}_{\text{STOREFRONT}}$ |  |
| - STONE COPING                        |  |

— ILLUMINATED DISK SIGN (BY TENANT)