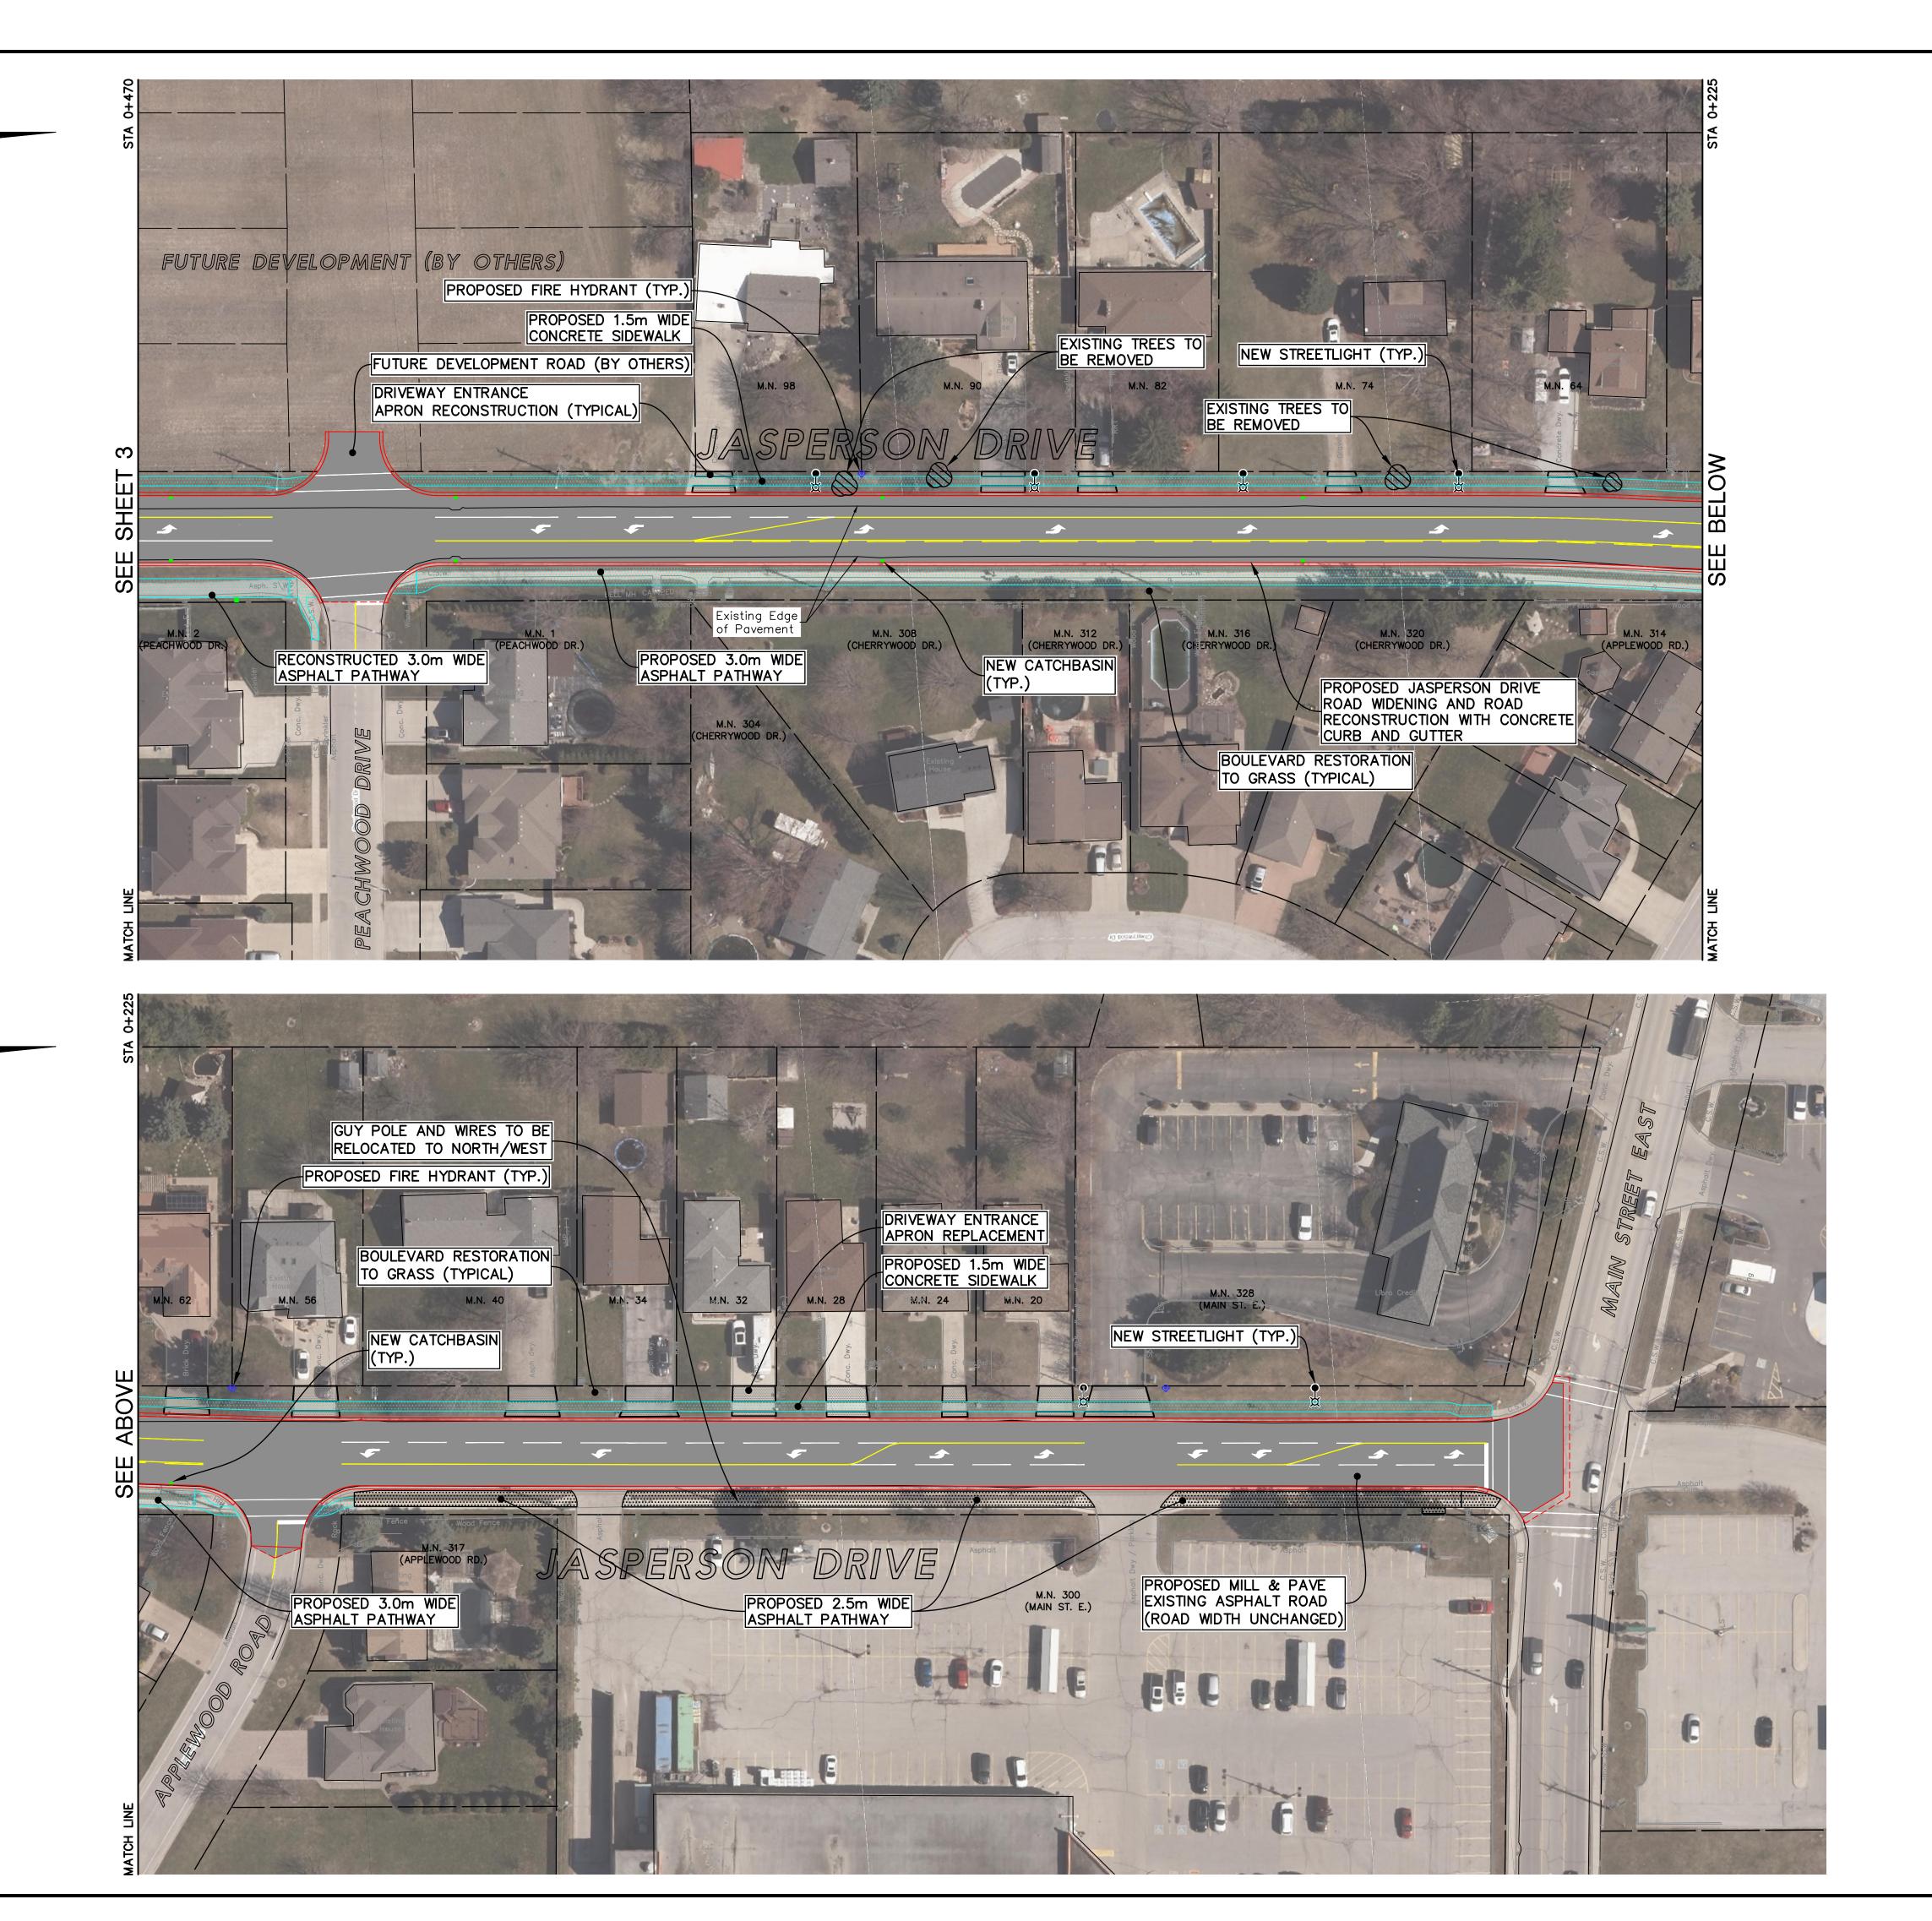

E18-064

GENERAL NOTES:

1. PROPERTY LINES
SHOWN ARE BASED
ON TOWN OF
LAKESHORE GIS
INFORMATION AND
MAY NOT LINE UP
EXACTLY WITH THE
AERIAL PHOTO
IMAGERY OR MAY
OTHERWISE NOT BE
EXACTLY AS SHOWN.

| SIDEWALK REVISIONS | B.N.D. | 21/04/12 |
|--------------------|--------|----------|
| PUBLIC ISSUE       | B.N.D. | 21/03/29 |
| TOWN REVIEW        | B.N.D. | 21/02/22 |
| TOWN REVIEW        | B.N.D. | 21/02/12 |
| ISSUED FOR:        | BY:    | YY/MM/DD |
| ISSUES/REVISIONS:  |        |          |

# N. J. Peralta Engineering Ltd. Consulting Engineers

45 Division Street North Kingsville, ON N9Y 1E1 P: 519-733-6587 www.peraltaengineering.com

CLIENT/PROJECT/ADDRESS

### TOWN OF KINGSVILLE

JASPERSON DRIVE ROAD RECONSTRUCTION

JASPERSON DRIVE, KINGSVILLE

HEET TITLE:

### JASPERSON DRIVE

STA. 0+470 TO 0+000

FOR PUBLIC EXHIBIT

| DESIGNED BY: | DATE:         |
|--------------|---------------|
| B.N.D.       | FEB. 12, 2021 |
| DRAWN BY:    | SCALE:        |
| B.N.D.       | 1: 500        |
| SHEET:       | OF:           |
| 3            | 3             |
| PROJECT No.: |               |

E18-064