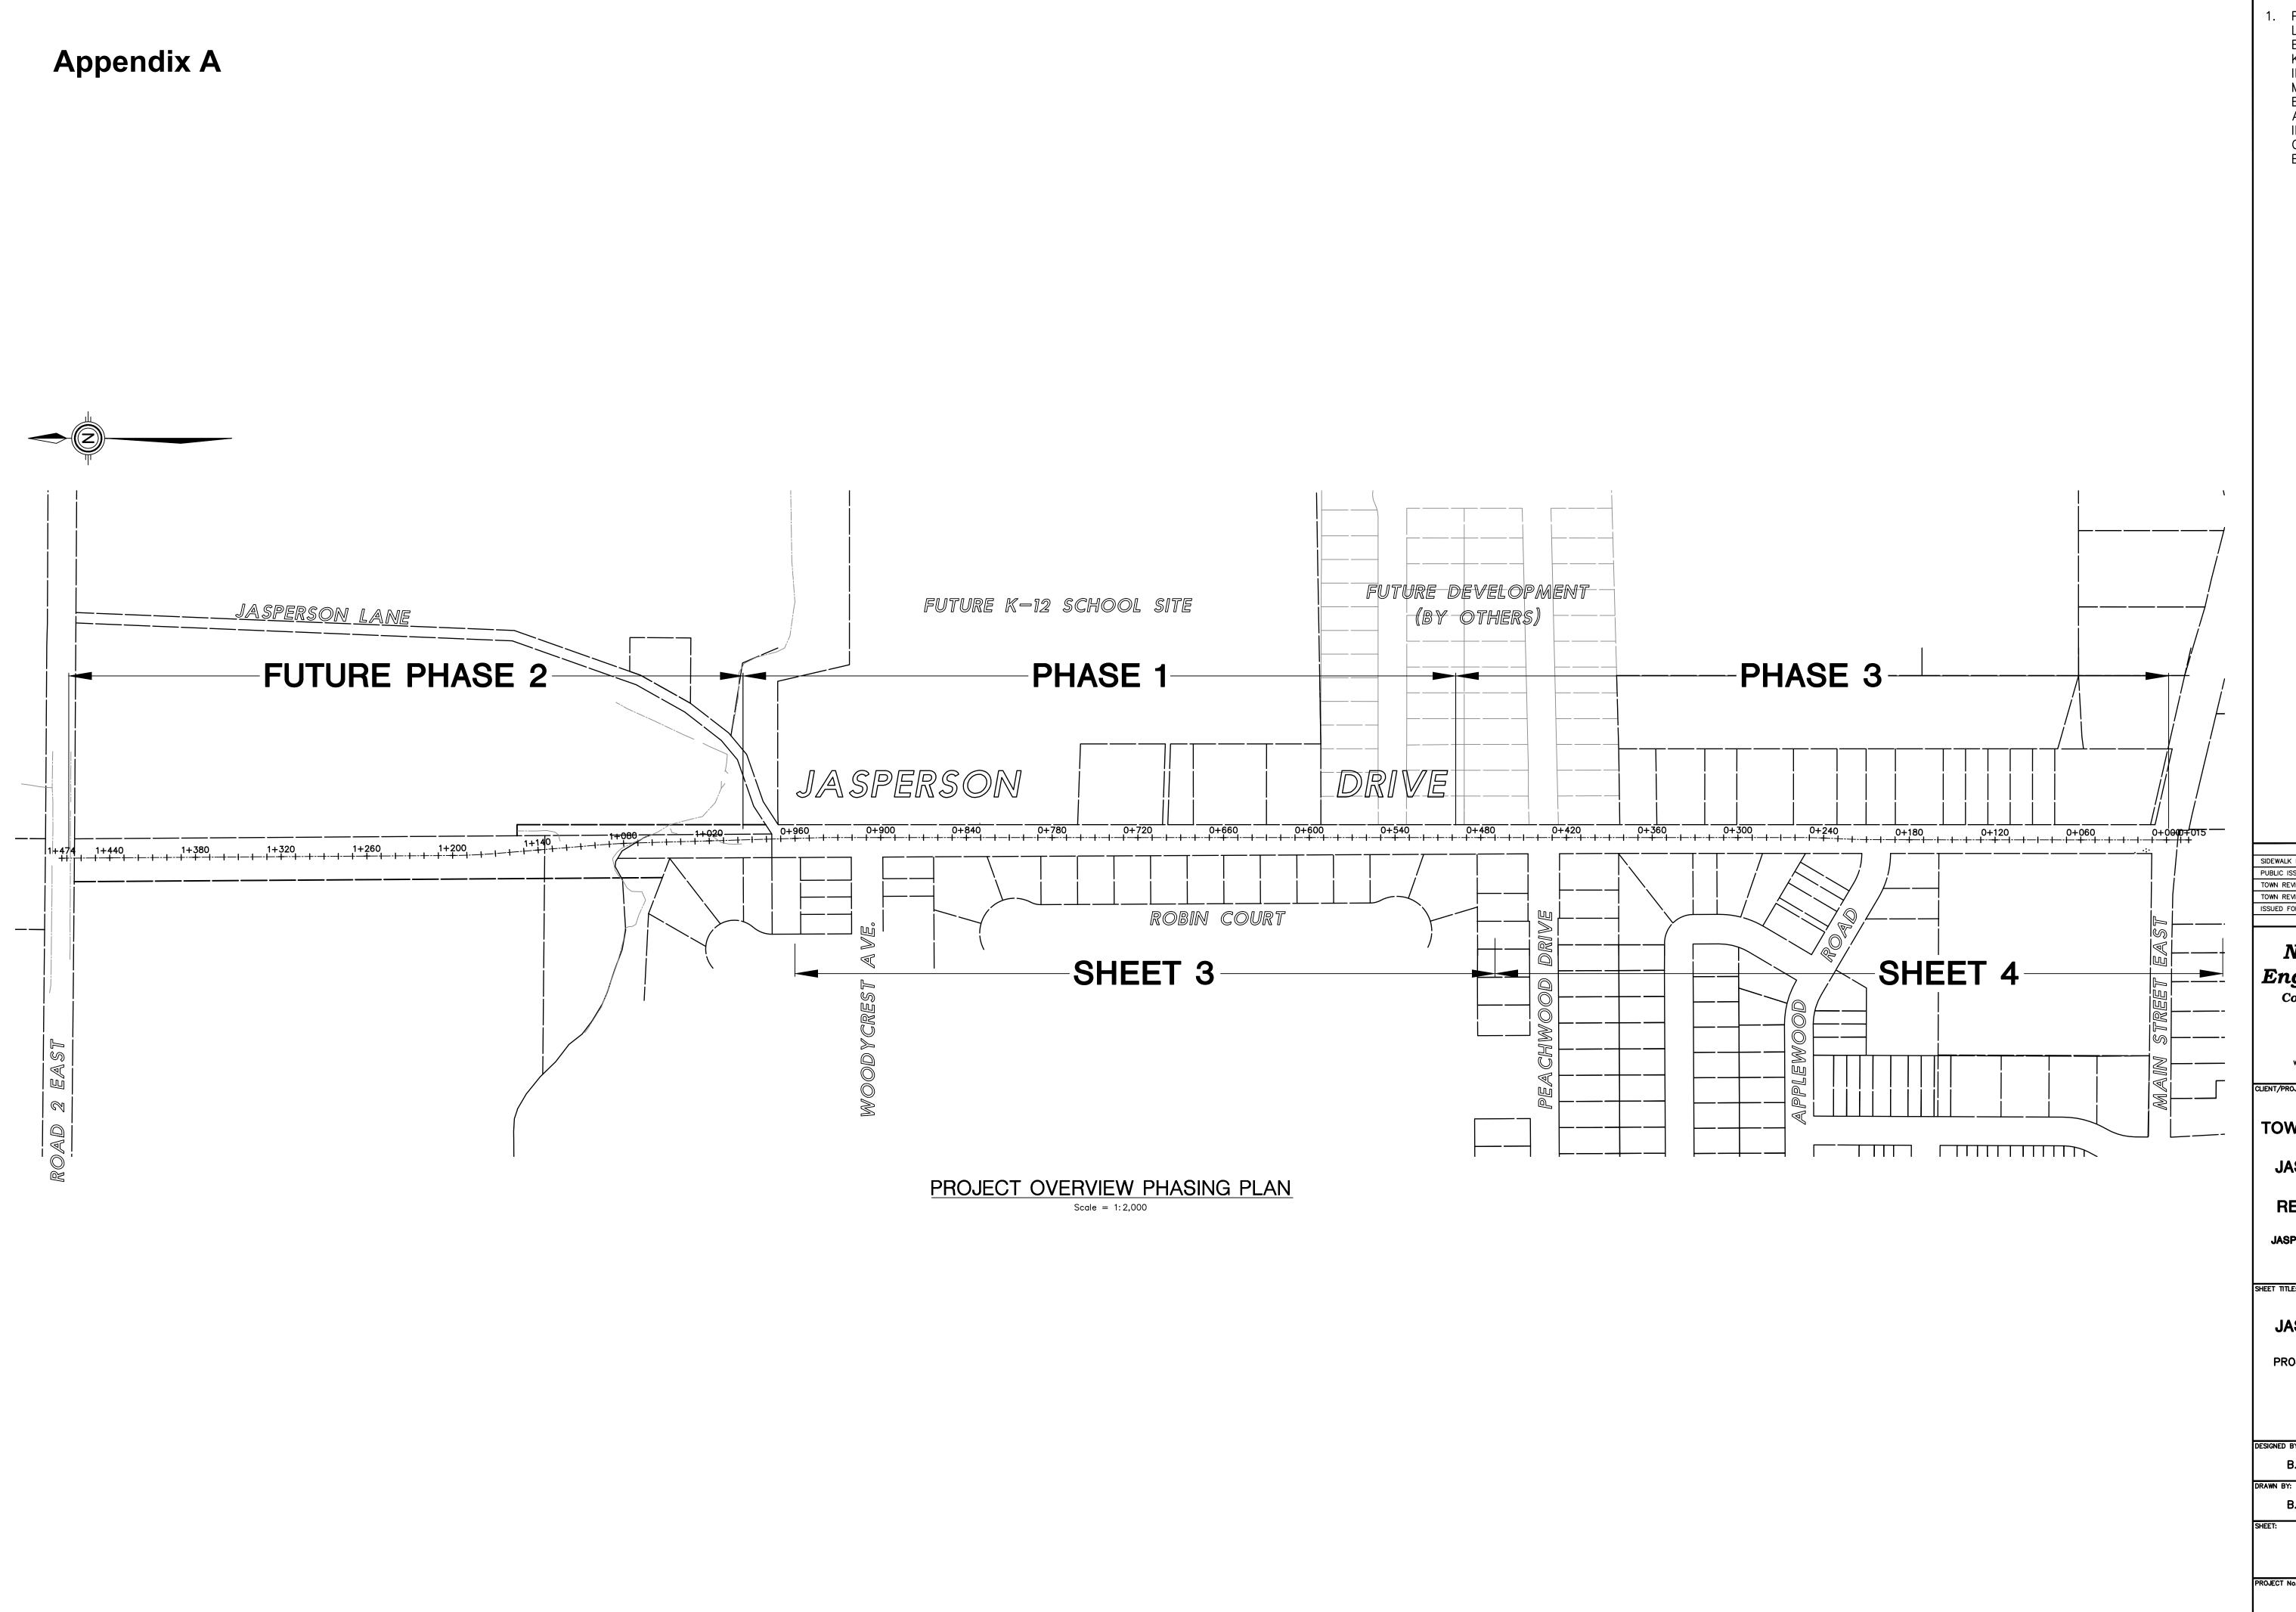

**GENERAL NOTES:** 

1. PROPERTY SIDE LOT LINES SHOWN ARE BASED ON TOWN OF KINGSVILLE GIS INFORMATION AND MAY NOT LINE UP EXACTLY WITH THE AERIAL PHOTO IMAGERY OR MAY
OTHERWISE NOT BE
EXACTLY AS SHOWN.

| SIDEWALK REVISIONS | B.N.D. | 21/04/12 |
|--------------------|--------|----------|
| PUBLIC ISSUE       | B.N.D. | 21/03/29 |
| TOWN REVIEW        | B.N.D. | 21/02/22 |
| TOWN REVIEW        | B.N.D. | 21/02/12 |
| ISSUED FOR:        | BY:    | YY/MM/DD |

ISSUES/REVISIONS:

### N. J. Peralta Engineering Ltd. Consulting Engineers

45 Division Street North Kingsville, ON N9Y 1E1 P: 519-733-6587 www.peraltaengineering.com

CLIENT/PROJECT/ADDRESS

### TOWN OF KINGSVILLE

JASPERSON DRIVE **ROAD RECONSTRUCTION** 

JASPERSON DRIVE, KINGSVILLE

#### JASPERSON DRIVE

PROJECT OVERVIEW PHASING

FOR PUBLIC EXHIBIT

| DESIGNED BY: | DATE:         |  |
|--------------|---------------|--|
| B.N.D.       | FEB. 12, 2021 |  |
| DRAWN BY:    | SCALE:        |  |
| B.N.D.       | AS SHOWN      |  |
| SHEET:       | OF:           |  |
| 1 3          |               |  |
| PROJECT No.: |               |  |
| E18-064      |               |  |