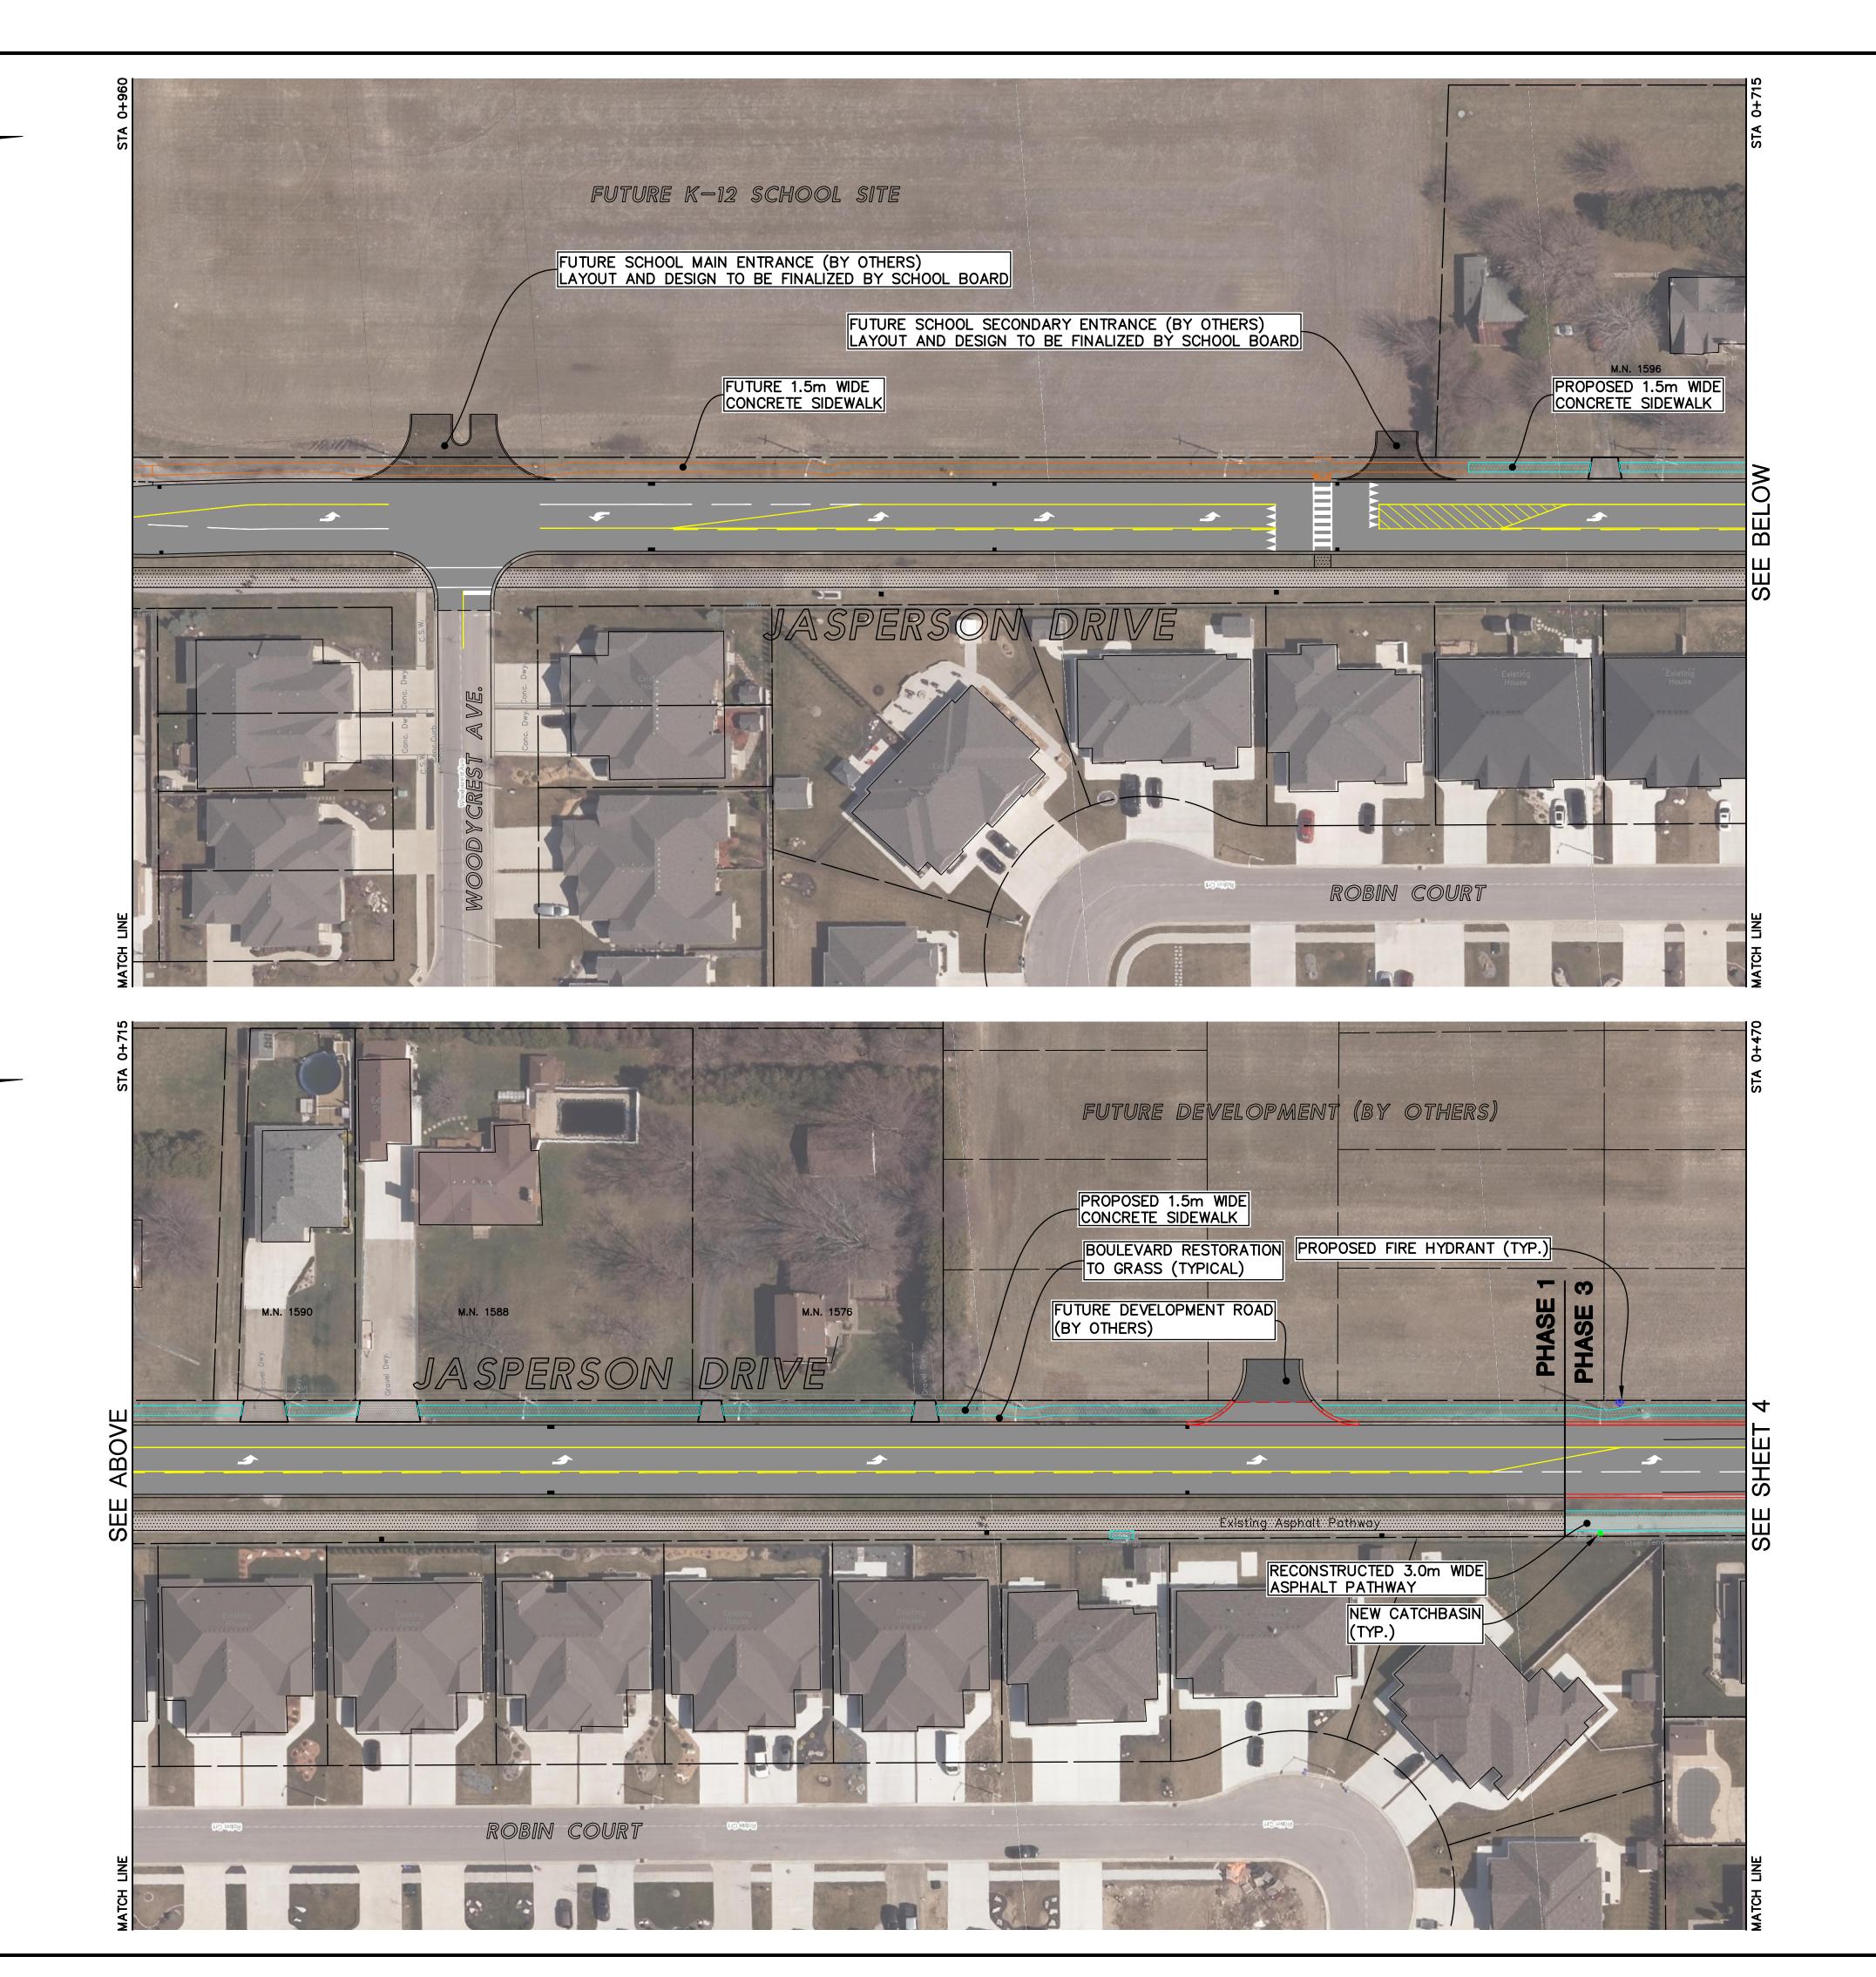

GENERAL NOTES:

1. PROPERTY LINES
SHOWN ARE BASED
ON TOWN OF
LAKESHORE GIS
INFORMATION AND
MAY NOT LINE UP
EXACTLY WITH THE
AERIAL PHOTO
IMAGERY OR MAY
OTHERWISE NOT BE
EXACTLY AS SHOWN.

| SIDEWALK REVISIONS | B.N.D. | 21/04/12 |
|--------------------|--------|----------|
| PUBLIC ISSUE       | B.N.D. | 21/03/29 |
| TOWN REVIEW        | B.N.D. | 21/02/22 |
| TOWN REVIEW        | B.N.D. | 21/02/12 |
| ISSUED FOR:        | BY:    | YY/MM/DD |
| ISSUES/REVISIONS:  |        |          |

# N. J. Peralta Engineering Ltd. Consulting Engineers

45 Division Street North Kingsville, ON N9Y 1E1 P: 519-733-6587 www.peraltaengineering.com

CLIENT/PROJECT/ADDRESS

## TOWN OF KINGSVILLE JASPERSON DRIVE

**ROAD** 

RECONSTRUCTION

JASPERSON DRIVE, KINGSVILLE

HEET TITLE:

### JASPERSON DRIVE

STA. 0+960 TO 0+470

FOR PUBLIC EXHIBIT

| DESIGNED BY: | DATE:         |
|--------------|---------------|
| B.N.D.       | FEB. 12, 2021 |
| DRAWN BY:    | SCALE:        |
| B.N.D.       | 1: 500        |
| SHEET:       | OF:           |
| 2            | 3             |
| PROJECT No.: |               |

E18-064

GENERAL NOTES:

1. PROPERTY LINES
SHOWN ARE BASED
ON TOWN OF
LAKESHORE GIS
INFORMATION AND
MAY NOT LINE UP
EXACTLY WITH THE
AERIAL PHOTO
IMAGERY OR MAY
OTHERWISE NOT BE
EXACTLY AS SHOWN.

| SIDEWALK REVISIONS | B.N.D. | 21/04/12 |
|--------------------|--------|----------|
| PUBLIC ISSUE       | B.N.D. | 21/03/29 |
| TOWN REVIEW        | B.N.D. | 21/02/22 |
| TOWN REVIEW        | B.N.D. | 21/02/12 |
| ISSUED FOR:        | BY:    | YY/MM/DD |
| ISSUES/REVISIONS:  |        |          |