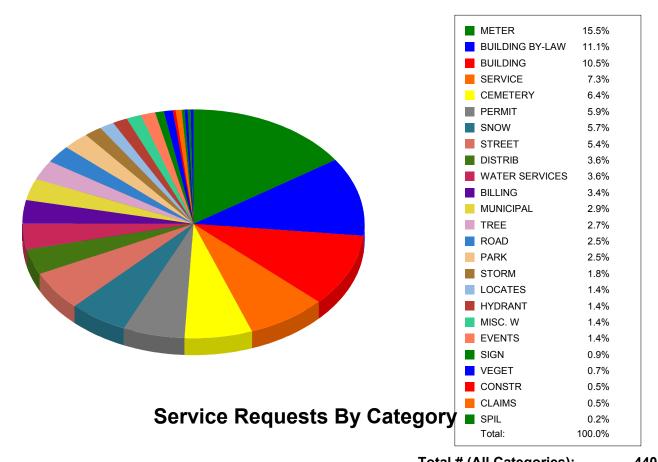

## Service Request Summary Year to Date - 2021

|                         | Total # (All Categories): |    | 440     |
|-------------------------|---------------------------|----|---------|
| BILLING                 | Total #                   | 15 | 3.41 %  |
| METER READING           | #                         | 15 | 3.41%   |
| BUILDING                | Total #                   | 46 | 10.45 % |
| INDEMNITY RELEASE       | #                         | 43 | 9.77%   |
| PERMIT                  | #                         | 3  | 0.68%   |
| BUILDING BY-LAW         | Total #                   | 49 | 11.14 % |
| COMMERCIAL VEHICLE      | #                         | 1  | 0.23%   |
| DERELICT VEHICLE        | #                         | 2  | 0.45%   |
| DRAINAGE                | #                         | 1  | 0.23%   |
| GARBAGE PRIVATE         | #                         | 1  | 0.23%   |
| LIGHTING NUISANCE       | #                         | 7  | 1.59%   |
| ODOUR NUISANCE          | #                         | 5  | 1.14%   |
| POOL FENCE              | #                         | 1  | 0.23%   |
| PROPERTY GENERAL        | #                         | 8  | 1.82%   |
| PROPERTY STANDARDS BY-L | #                         | 6  | 1.36%   |
| RECREATIONAL VEHICLES   | #                         | 6  | 1.36%   |
| SEWAGE/SEPTIC           | #                         | 1  | 0.23%   |
| SIGHT VISIBILITY        | #                         | 1  | 0.23%   |
| TREES (DEAD/DECAY)      | #                         | 5  | 1.14%   |
| UNSIGHTLY CONDITIONS    | #                         | 1  | 0.23%   |

Page 1 of 4 3/31/2021 8:38:47AM

| То                                                                |                  | # (All Categories): | 440                              |
|-------------------------------------------------------------------|------------------|---------------------|----------------------------------|
| WATER SHEDDING<br>YARD MAINTENANCE BY-LAW                         | #<br>#           | 2<br>1              | 0.45%<br>0.23%                   |
| CEMETERY                                                          | Total #          | 28                  | 6.36 %                           |
| BURIALS<br>INQUIRY<br>MAINTENANCE                                 | #<br>#<br>#      | 25<br>1<br>2        | 5.68%<br>0.23%<br>0.45%          |
| CLAIMS                                                            | Total #          | 2                   | 0.45 %                           |
| ACCIDENT CLAIMS                                                   | #                | 2                   | 0.45%                            |
| CONSTR                                                            | Total #          | 2                   | 0.45 %                           |
| DAMAGE TO PROPERTY<br>SIGNAGE                                     | #<br>#           | 1<br>1              | 0.23%<br>0.23%                   |
| DISTRIB                                                           | Total #          | 16                  | 3.64 %                           |
| LOW WATER PRESSURE WATER LEAKS WATER QUALITY WATERMAIN COMMISSION | #<br>#<br>#      | 3<br>7<br>2<br>4    | 0.68%<br>1.59%<br>0.45%<br>0.91% |
| EDGE                                                              | Total #          | 1                   | 0.23 %                           |
| SOFT SHOULDERS                                                    | #                | 1                   | 0.23%                            |
| EVENTS                                                            | Total #          | 6                   | 1.36 %                           |
| MISCELLANEOUS                                                     | #                | 6                   | 1.36%                            |
| HYDRANT                                                           | Total #          | 6                   | 1.36 %                           |
| HYDRANT FLOW TEST<br>HYDRANT MAINTENANCE                          | #<br>#           | 3<br>3              | 0.68%<br>0.68%                   |
| LOCATES                                                           | Total #          | 6                   | 1.36 %                           |
| LOCATES & INSTALLATION                                            | #                | 6                   | 1.36%                            |
| METER                                                             | Total #          | 68                  | 15.45 %                          |
| LEAKING METER METER CHANGE OUT METER REMOTE                       | #<br>#<br>#      | 7<br>21<br>40       | 1.59%<br>4.77%<br>9.09%          |
| MISC. W                                                           | Total #          | 6                   | 1.36 %                           |
| COMMUNITY COMPLAINTS (M<br>MISCELLANEOUS WATER                    | #<br>#           | 1<br>5              | 0.23%<br>1.14%                   |
| MUNICIPAL                                                         | Total #          | 13                  | 2.95 %                           |
| COMMEMORATIVE BENCH GARBAGE MUNICIPAL SERVICES SIGN               | #<br>#<br>#<br># | 1<br>3<br>3<br>6    | 0.23%<br>0.68%<br>0.68%<br>1.36% |
| PARK                                                              | Total #          | 11                  | 2.50 %                           |
| FACILITIES<br>PARKS                                               | #<br>#           | 2<br>5              | 0.45%<br>1.14%                   |

3/31/2021 8:38:47AM Page 2 of 4

| Tota                               |         | # (All Categories): | 440            |
|------------------------------------|---------|---------------------|----------------|
| PARKS & RECREATION                 | #       | 4                   | 0.91%          |
| PERMIT                             | Total # | 26                  | 5.91 %         |
| PERMITS                            | #       | 26                  | 5.91%          |
| PLANNING                           | Total # | 1                   | 0.23 %         |
| ZONING                             | #       | 1                   | 0.23%          |
| ROAD                               | Total # | 11                  | 2.50 %         |
| POTHOLE                            | #       | 3                   | 0.68%          |
| ROAD GRADING<br>ROADS / TRAFFIC    | #       | 1<br>7              | 0.23%<br>1.59% |
| NOADO / IIVALLIO                   | #       | ,                   | 1.5570         |
| SERVICE                            | Total # | 32                  | 7.27 %         |
| SANITARY SEWER                     | #       | 9                   | 2.05%          |
| SERVICE RESTORATION                | #       | 2                   | 0.45%          |
| SERVICE SHUTOFF<br>SHUT OFF REPAIR | #<br>#  | 11<br>1             | 2.50%<br>0.23% |
| TURN ON WATER SERVICE CO           | #       | 3                   | 0.23%          |
| WATER LEAKS                        | #       | 1                   | 0.23%          |
| WATERMAIN BREAKS                   | #       | 5                   | 1.14%          |
| SIGN                               | Total # | 4                   | 0.91 %         |
| SIGN REQUEST                       | #       | 3                   | 0.68%          |
| SIGNS                              | #       | 1                   | 0.23%          |
| SIGNALS                            | Total # | 1                   | 0.23 %         |
| SIGNAL MALFUNCTION (FLAS           | #       | 1                   | 0.23%          |
| SNOW                               | Total # | 25                  | 5.68 %         |
| ICY ROAD                           | #       | 1                   | 0.23%          |
| ICY SIDEWALK                       | #       | 1                   | 0.23%          |
| MAILBOX DAMAGE                     | #       | 7                   | 1.59%          |
| MISSED PLOWING PARKING LOT PROBLEM | #       | 4<br>1              | 0.91%<br>0.23% |
| SIDEWALK                           | #       | 1                   | 0.23%          |
| SNOW CONTROL                       | #       | 6                   | 1.36%          |
| SNOW FENCING                       | #       | 1                   | 0.23%          |
| TURF DAMAGE FROM SNOWF             | #       | 3                   | 0.68%          |
| SPIL                               | Total # | 1                   | 0.23 %         |
| SPILLS                             | #       | 1                   | 0.23%          |
| STORM                              | Total # | 8                   | 1.82 %         |
| CATCH BASIN                        | #       | 1                   | 0.23%          |
| DRAINAGE OBSTRUCTION               | #       | 5                   | 1.14%          |
| STORMWATER                         | #       | 2                   | 0.45%          |
| STREET                             | Total # | 24                  | 5.45 %         |
| SIDEWALK                           | #       | 6                   | 1.36%          |
| SIGNAL / STREETLIGHT               | #       | 11                  | 2.50%          |
| STREET LIGHT OUTAGE                | #       | 7                   | 1.59%          |

3/31/2021 8:38:47AM Page 3 of 4

|                            | Total # (All Categories): |    | 440    |
|----------------------------|---------------------------|----|--------|
| TRAFFIC                    | Total #                   | 1  | 0.23 % |
| CALMING MEASURES           | #                         | 1  | 0.23%  |
| TREE                       | Total #                   | 12 | 2.73 % |
| OTHER                      | #                         | 1  | 0.23%  |
| TREE BRANCHES              | #                         | 7  | 1.59%  |
| TREE REMOVAL               | #                         | 4  | 0.91%  |
| VEGET                      | Total #                   | 3  | 0.68 % |
| TREE / VEGETATION          | #                         | 2  | 0.45%  |
| YARD REPAIR                | #                         | 1  | 0.23%  |
| WATER SERVICES             | Total #                   | 16 | 3.64 % |
| WATER SERVICE INSTALLATION | #                         | 4  | 0.91%  |
| WATER SERVICES             | #                         | 11 | 2.50%  |
| WATER VALVES               | #                         | 1  | 0.23%  |