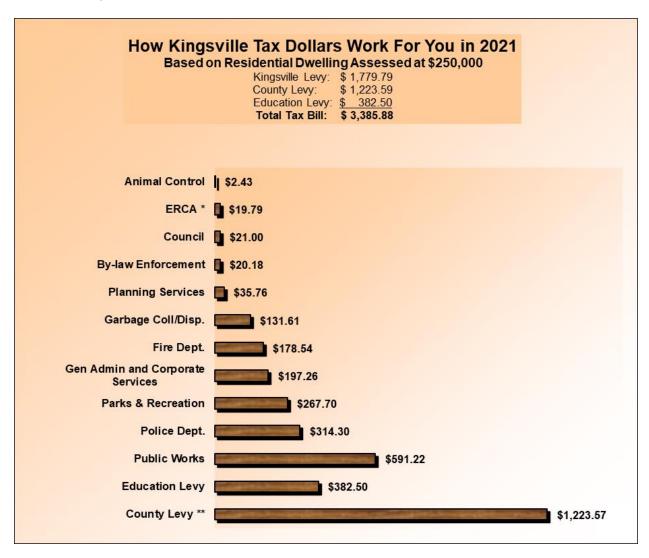

On a combined basis, the Local, County, and Education tax rates have increased by 0.8% over 2021. For the average residential dwelling, assessed at \$250,000, this amounts to an increase of \$26.43. A breakdown of the allocation of tax dollars is noted below.