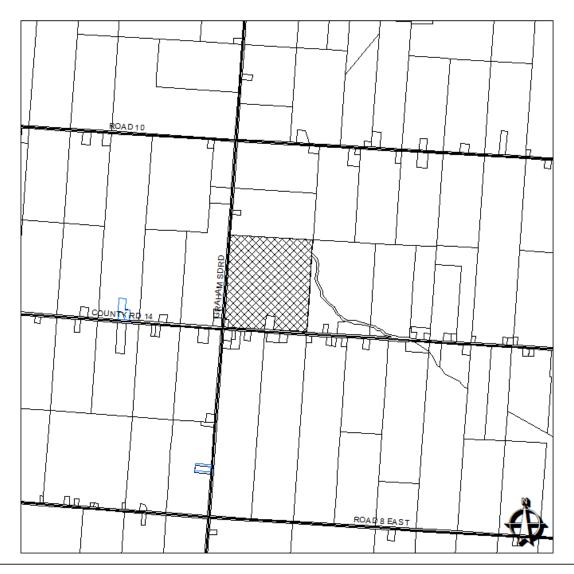

- i) Maximum area of a secondary dwelling unit not to exceed 43% of the total building area of the existing and proposed buildings.
- ii) Maximum number of bedrooms three (3)
- 2. Schedule "A", Map 30 of By-law 1-2014 is hereby amended by changing the zone symbol on lands known municipally as Part of Lot 19, Concession 9, and locally known as 255 County Road 14 E as shown on Schedule 'A' in cross-hatch attached hereto from 'Agriculture (A1)' to 'Agriculture Exception 82 (A1-82)'.
- 3. This by-law shall come into force upon third reading and being finally passed.

#### Schedule A

255 County Road 14 E Part of Lot 19, Concession 9 ZBA/14/2020 0 180360 720 1,080 1,440

Schedule "A", Map 30 of By-law 1-2014 is hereby amended by changing the zone symbol as shown on Schedule 'A' in cross-hatch attached hereto from 'Agriculture Zone 1 (A1)' to 'Agriculture Zone 1, Exception 82 - (A1-82)'.