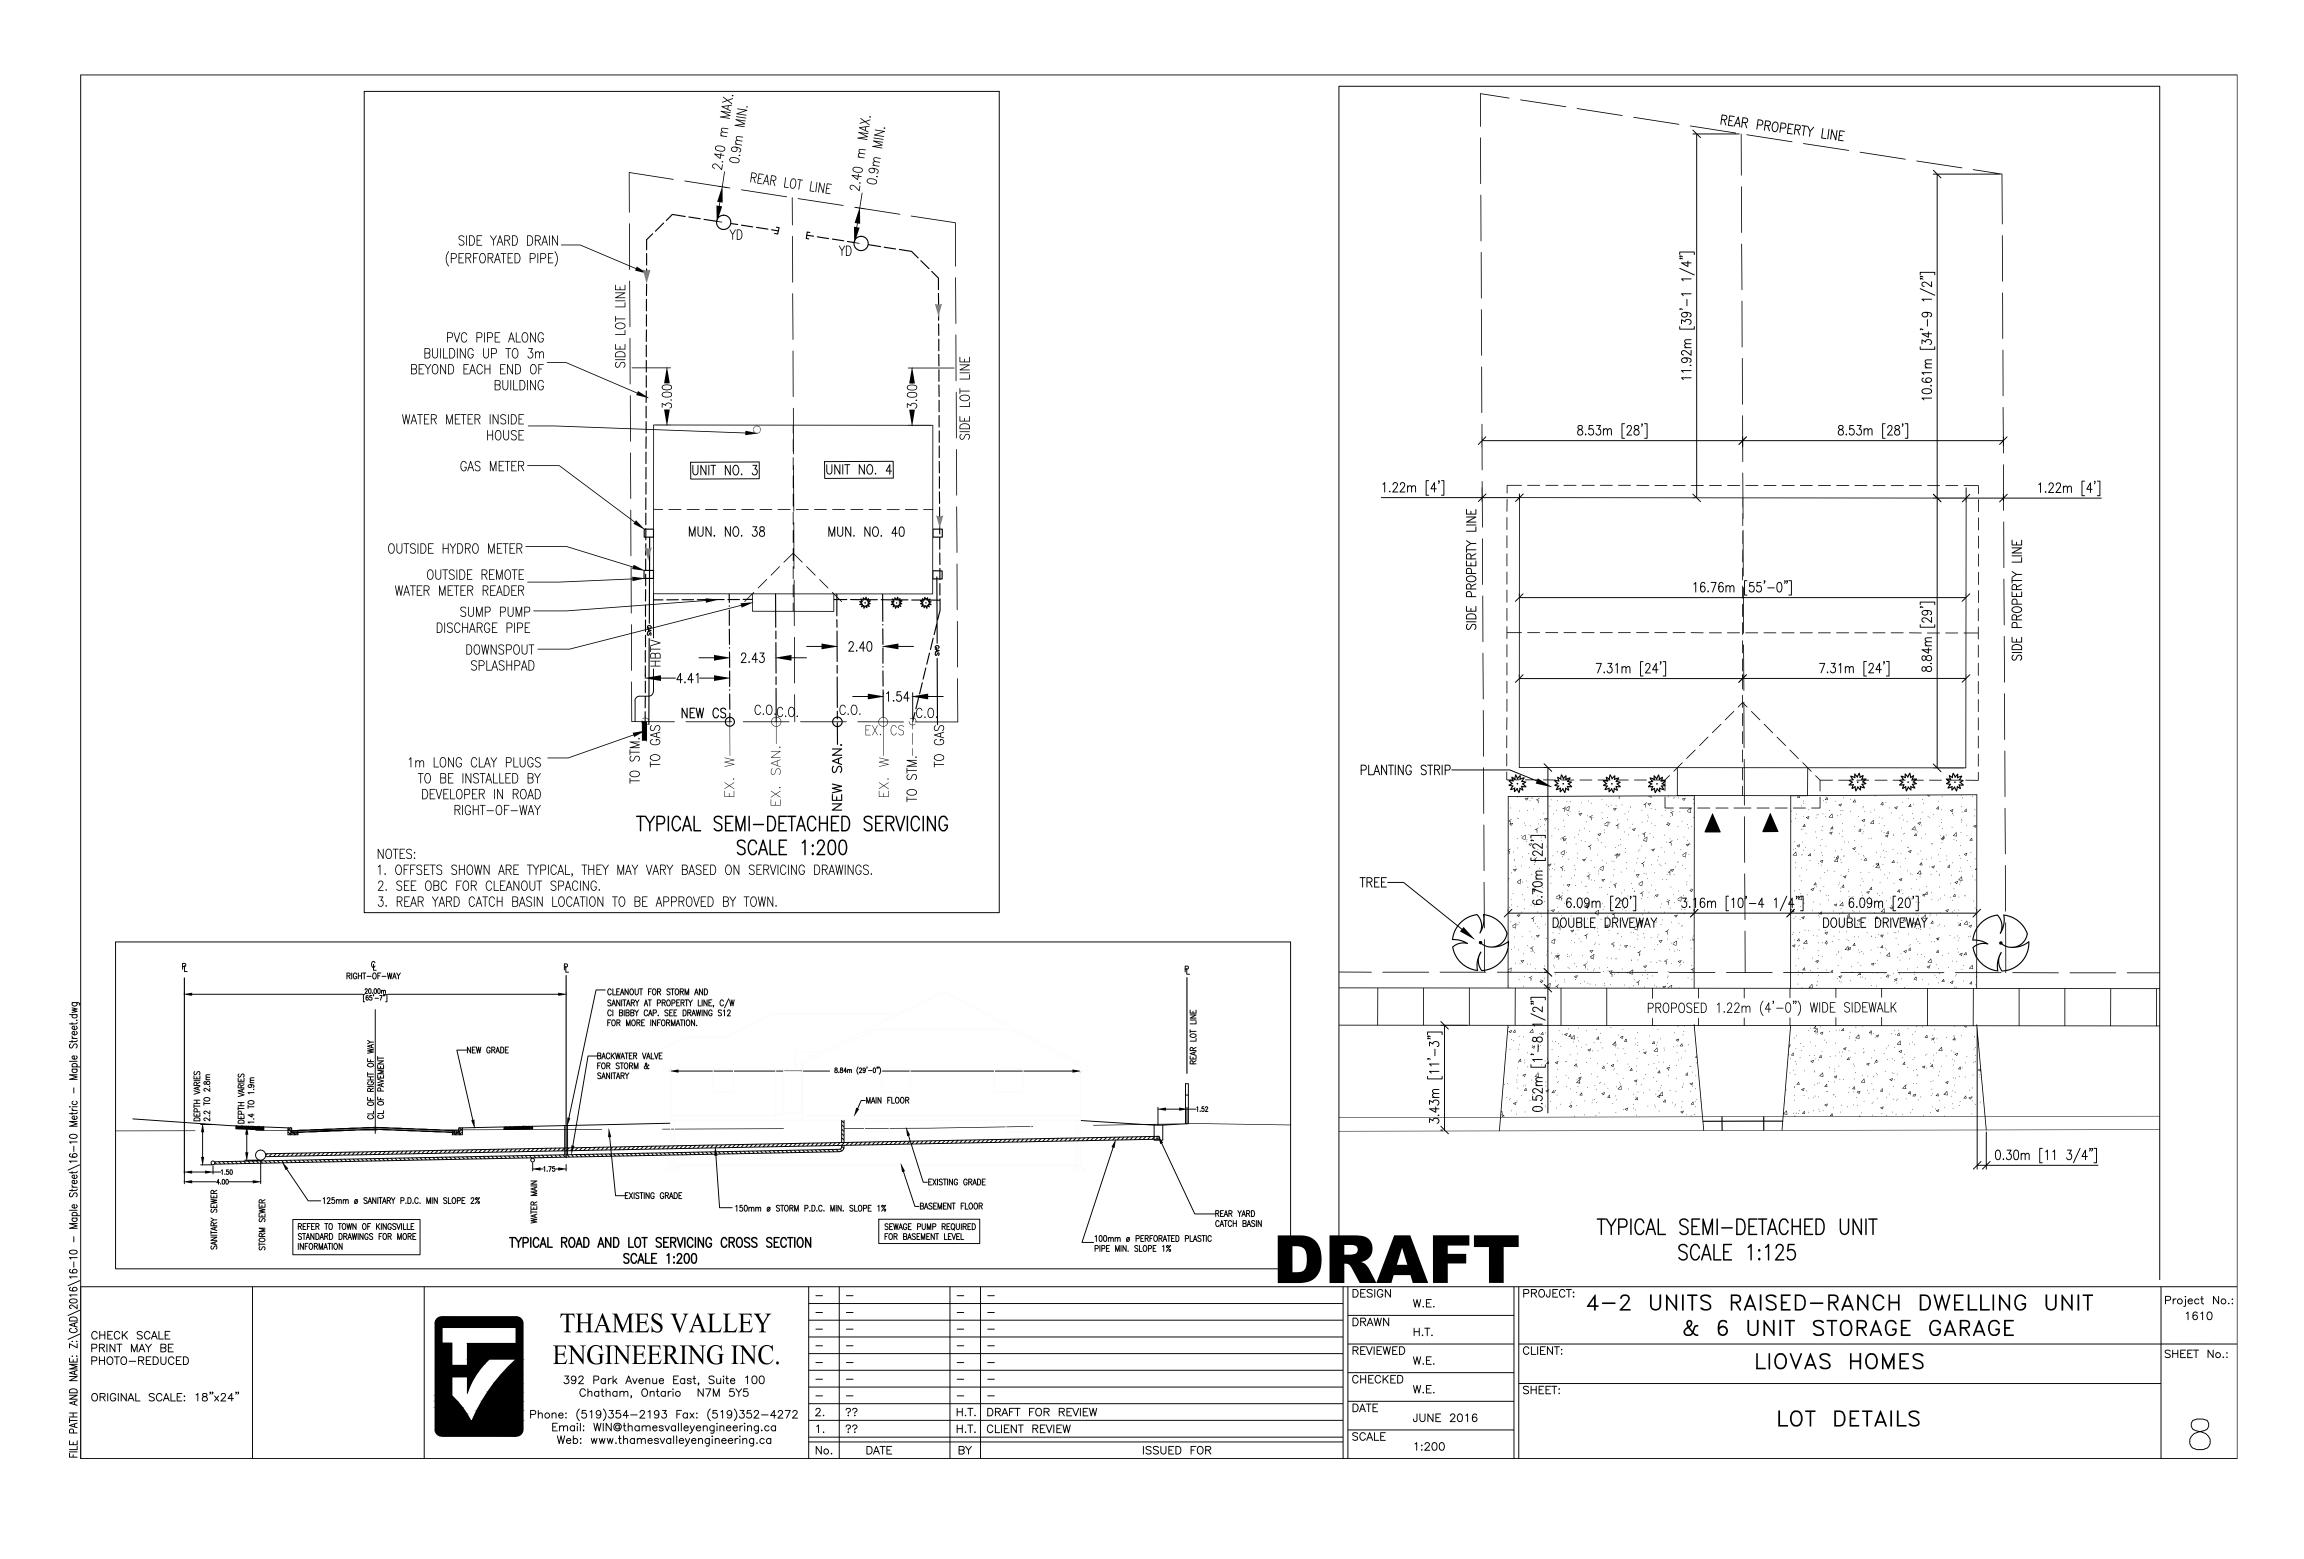

|                           |                             |                       |                                              | ZONING                                         | REQUIREMENTS:                                  |                         |                         |                                                |                         |
|---------------------------|-----------------------------|-----------------------|----------------------------------------------|------------------------------------------------|------------------------------------------------|-------------------------|-------------------------|------------------------------------------------|-------------------------|
|                           |                             |                       |                                              | PROPOSED: Semi-                                | -Detached Dwelling Unit                        |                         |                         |                                                |                         |
|                           | REQUIRED:                   | <u>UNIT NO. 1</u>     | <u>UNIT NO. 2</u>                            | UNIT NO. 3                                     | UNIT NO. 4                                     | UNIT NO. 5              | UNIT NO. 6              | <u>UNIT_NO7</u>                                | <u>UNIT NO. 8</u>       |
| ZONING:                   |                             |                       | ZONING:                                      | R2.1 - Residential Zone 2                      | Urban - Semi-Detached Dv                       | welling Unit            |                         |                                                |                         |
| LOT AREA:                 | 182m² (1,959 ft²)           | 300.83m² (3,238.1ft²) | 251.15m <sup>2</sup> (2,703ft <sup>2</sup> ) | 239.96m <sup>2</sup> (2,582.9ft <sup>2</sup> ) | 228.16m <sup>2</sup> (2,582.9ft <sup>2</sup> ) | 217.56m² (2,341.79ft²)  | 206.37m² (2,221.34ft²)  | 195.18m <sup>2</sup> (2,100.9ft <sup>2</sup> ) | 183.98m² (1,980.34ft²)  |
| LOT FRONTAGE:             | 7.5 (24.5 ft.) Interior Lot | 11.18m (36.67ft.)     | 8.54m (28ft.)                                | 8.54m (28ft.)                                  | 8.54m (28ft.)                                  | 8.54m (28ft.)           | 8.54m (28ft.)           | 8.54m (28ft.)                                  | 8.54m (28ft.)           |
| OPEN SPACE:               | 30%                         | 77.88%                | 73.5%                                        | 72.26%                                         | 70.83%                                         | 69.44%                  | 67.75%                  | 65.9%                                          | 63.82%                  |
| LOT COVERAGE:             | 50%                         | 22.12% + 8.8% = 30.9% | 26.5% + 10.6% = 37.1%                        | 27.74% + 11.1% = <u>38.8%</u>                  | 29.17% + 11.6 = <u>40.77%</u>                  | 30.56% + 12.2% = 42.76% | 32.25% + 12.9% = 45.15% | 34.10% + 13.6% = 47.7%                         | 36.18% + 14.5% = 50.68% |
| FRONT YARD DEPTH:         | 5.5m (18')                  | 6.7m (22')            | 6.7m (22')                                   | 6.7m (22')                                     | 6.7m (22')                                     | 6.7m (22')              | 6.7m (22')              | 6.7m (22')                                     | 6.7m (22')              |
| REAR YARD DEPTH:          | 5.5m (18')                  | 14.54m (47.70')       | 13.42m (44.02')                              | 11.92m (39.10')                                | 10.80m (35.43')                                | 9.29m (30.47')          | 8.17m (26.80')          | 6.67m (21.88')                                 | 5.54m (18.17')          |
| INTERIOR SIDE YARD WIDTH: | 1.22m (4')                  | 1.22m (4')            | 1.22m (4')                                   | 1.22m (4')                                     | 1.22m (4')                                     | 1.22m (4')              | 1.22m (4')              | 1.22m (4')                                     | 1.22m (4')              |
| EXTERIOR SIDE YARD WIDTH: | 4.0m (13')                  | =                     | _                                            | _                                              |                                                | _                       | _                       | _                                              | =                       |
| BUILDING HEIGHT:          | 11.0m (36')                 | 3.96m (13')           | 3.96m (13')                                  | 3.96m (13')                                    | 3.96m (13')                                    | 3.96m (13')             | 3.96m (13')             | 3.96m (13')                                    | 3.96m (13')             |

| ZONING:                   | ZONING: M1 - Light Indus                      | trial — Self—Storage Garage |
|---------------------------|-----------------------------------------------|-----------------------------|
| LOT AREA:                 | 1,300m <sup>2</sup> (14,000 ft <sup>2</sup> ) | 621.39m² (6,688 ft²)        |
| LOT FRONTAGE:             | 24m (80'-0")                                  | 31.08m² (101'-11½" ft²)     |
| OPEN SPACE:               | 15% Minimum                                   | 52.66%                      |
| LOT COVERAGE:             | 50%                                           | 29.15% + 18.19% = 47.34%    |
| FRONT YARD DEPTH:         | 7.5m (25'-0")                                 | 5.48m (18'-0")              |
| REAR YARD DEPTH:          | 7.5m (25'-0")                                 | 3.72m (12'-3")              |
| INTERIOR SIDE YARD WIDTH: | 10.5m (34'-6")                                | 3.06m (10'-0")              |
| EXTERIOR SIDE YARD WIDTH: | 6m (20'-0")                                   | 6.00m (19'-8")              |
| BUILDING HEIGHT:          | N/A                                           | N/A                         |

- SEMI-DETACHED DWELLING UNITS = (4) 2 UNIT RAISED RANCH DWELLING UNIT 129.32m2 (1,392 sq.ft.)
- (6) SELF-STORAGE GARAGE =  $181.16m^2$  (1,950 sq.ft.)

CONDITIONS OF USE

VERIFY ELEVATIONS AND/OR DIMENSIONS ON DRAWING PRIOR TO USE.