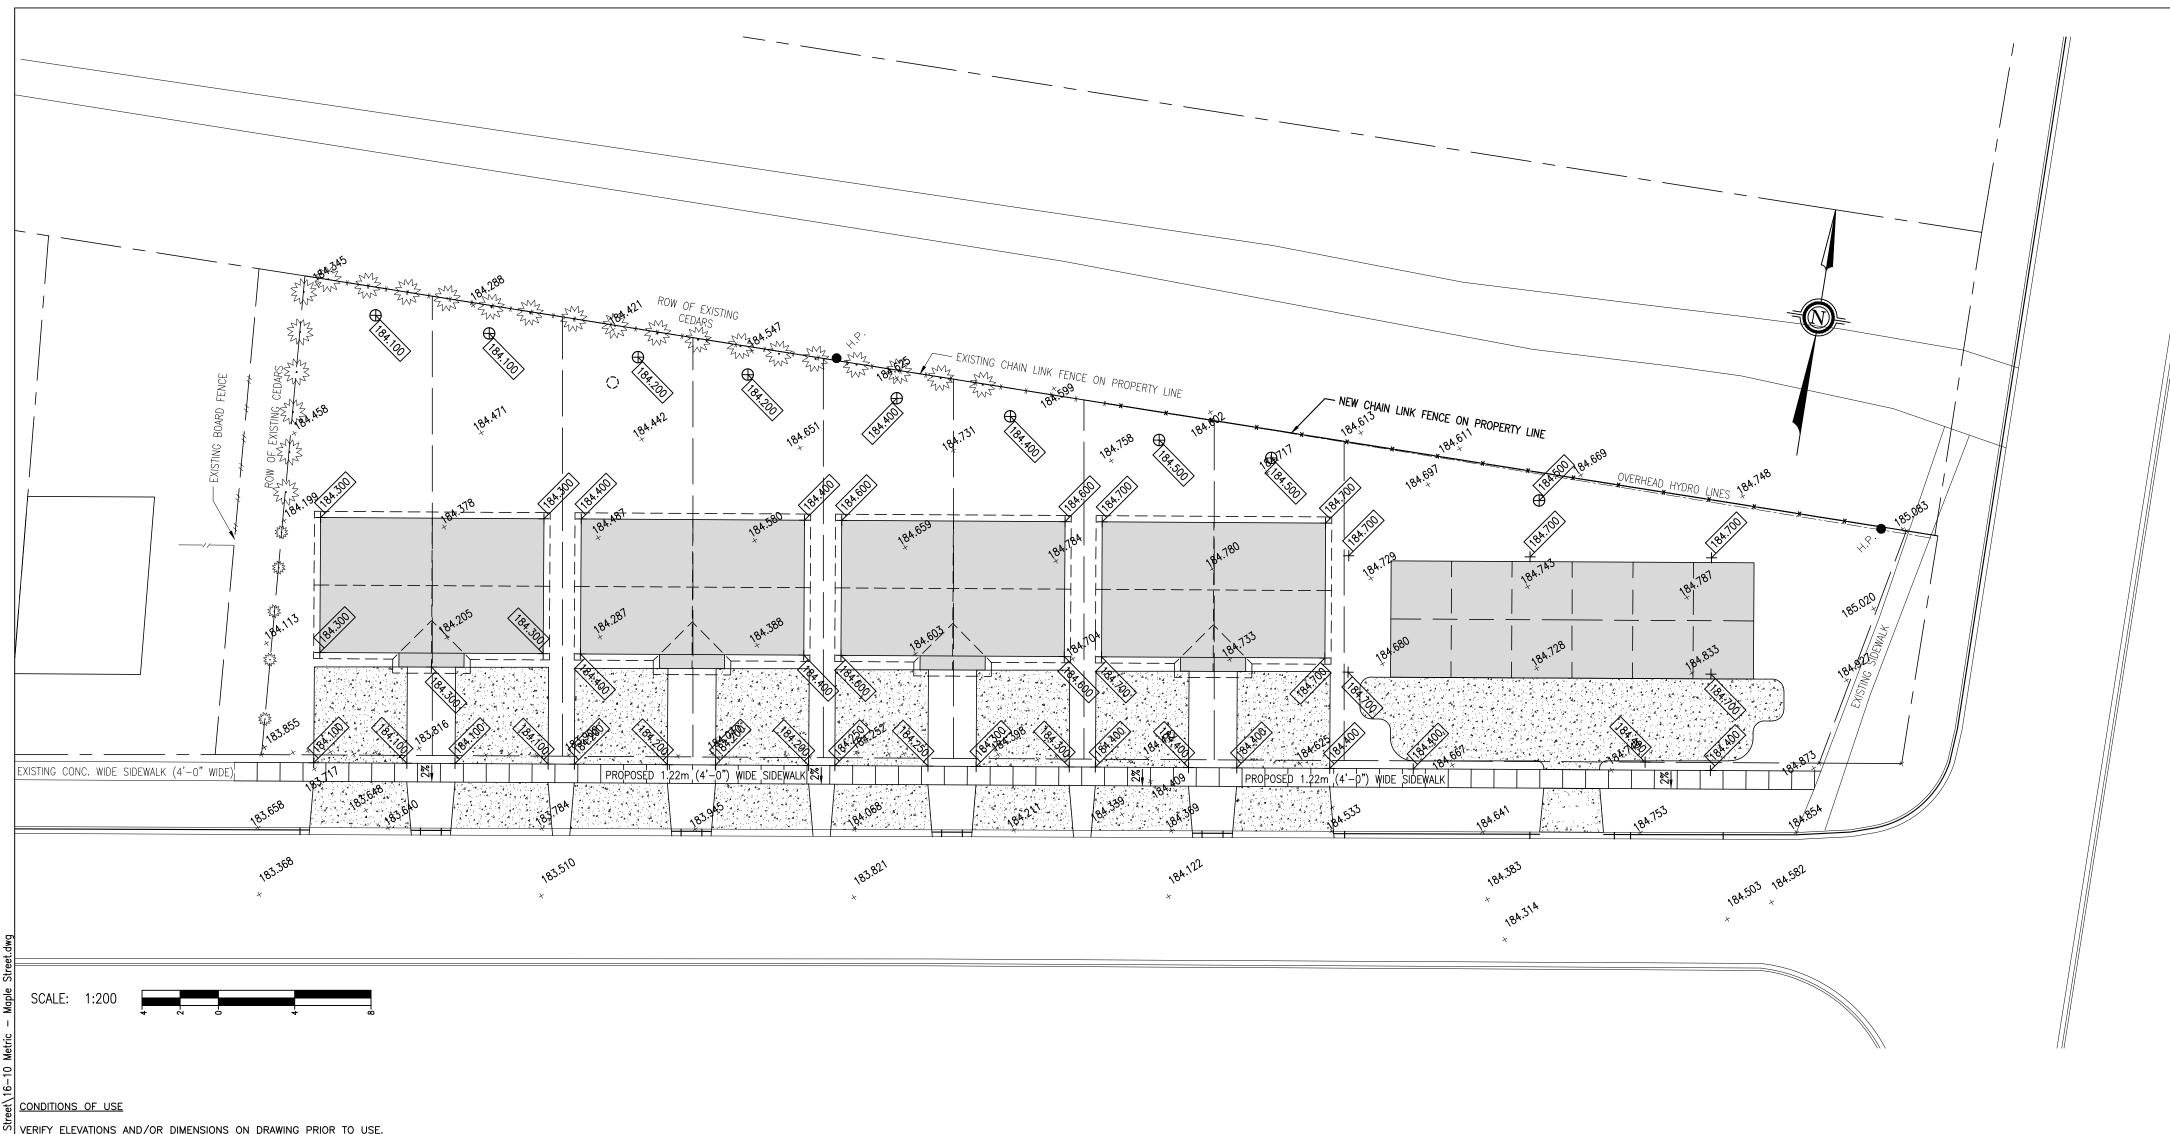

SITE PLAN SCALE 1:300

|                           |                             |                       |                                              | ZONING                                         | REQUIREMENTS:                                  |                         |                         |                                                |                         |
|---------------------------|-----------------------------|-----------------------|----------------------------------------------|------------------------------------------------|------------------------------------------------|-------------------------|-------------------------|------------------------------------------------|-------------------------|
|                           |                             |                       |                                              | PROPOSED: Semi-                                | -Detached Dwelling Unit                        |                         |                         |                                                |                         |
|                           | REQUIRED:                   | <u>UNIT NO. 1</u>     | <u>UNIT NO. 2</u>                            | UNIT NO. 3                                     | UNIT NO. 4                                     | UNIT NO. 5              | UNIT NO. 6              | <u>UNIT_NO7</u>                                | <u>UNIT NO. 8</u>       |
| ZONING:                   |                             |                       | ZONING:                                      | R2.1 - Residential Zone 2                      | Urban - Semi-Detached Dv                       | welling Unit            |                         |                                                |                         |
| LOT AREA:                 | 182m² (1,959 ft²)           | 300.83m² (3,238.1ft²) | 251.15m <sup>2</sup> (2,703ft <sup>2</sup> ) | 239.96m <sup>2</sup> (2,582.9ft <sup>2</sup> ) | 228.16m <sup>2</sup> (2,582.9ft <sup>2</sup> ) | 217.56m² (2,341.79ft²)  | 206.37m² (2,221.34ft²)  | 195.18m <sup>2</sup> (2,100.9ft <sup>2</sup> ) | 183.98m² (1,980.34ft²)  |
| LOT FRONTAGE:             | 7.5 (24.5 ft.) Interior Lot | 11.18m (36.67ft.)     | 8.54m (28ft.)                                | 8.54m (28ft.)                                  | 8.54m (28ft.)                                  | 8.54m (28ft.)           | 8.54m (28ft.)           | 8.54m (28ft.)                                  | 8.54m (28ft.)           |
| OPEN SPACE:               | 30%                         | 77.88%                | 73.5%                                        | 72.26%                                         | 70.83%                                         | 69.44%                  | 67.75%                  | 65.9%                                          | 63.82%                  |
| LOT COVERAGE:             | 50%                         | 22.12% + 8.8% = 30.9% | 26.5% + 10.6% = 37.1%                        | 27.74% + 11.1% = <u>38.8%</u>                  | 29.17% + 11.6 = <u>40.77%</u>                  | 30.56% + 12.2% = 42.76% | 32.25% + 12.9% = 45.15% | 34.10% + 13.6% = 47.7%                         | 36.18% + 14.5% = 50.68% |
| FRONT YARD DEPTH:         | 5.5m (18')                  | 6.7m (22')            | 6.7m (22')                                   | 6.7m (22')                                     | 6.7m (22')                                     | 6.7m (22')              | 6.7m (22')              | 6.7m (22')                                     | 6.7m (22')              |
| REAR YARD DEPTH:          | 5.5m (18')                  | 14.54m (47.70')       | 13.42m (44.02')                              | 11.92m (39.10')                                | 10.80m (35.43')                                | 9.29m (30.47')          | 8.17m (26.80')          | 6.67m (21.88')                                 | 5.54m (18.17')          |
| INTERIOR SIDE YARD WIDTH: | 1.22m (4')                  | 1.22m (4')            | 1.22m (4')                                   | 1.22m (4')                                     | 1.22m (4')                                     | 1.22m (4')              | 1.22m (4')              | 1.22m (4')                                     | 1.22m (4')              |
| EXTERIOR SIDE YARD WIDTH: | 4.0m (13')                  | =                     | _                                            | _                                              |                                                | _                       | _                       | _                                              | =                       |
| BUILDING HEIGHT:          | 11.0m (36')                 | 3.96m (13')           | 3.96m (13')                                  | 3.96m (13')                                    | 3.96m (13')                                    | 3.96m (13')             | 3.96m (13')             | 3.96m (13')                                    | 3.96m (13')             |

| ZONING:                   | ZONING: M1 - Light Indus                      | trial — Self—Storage Garage |
|---------------------------|-----------------------------------------------|-----------------------------|
| LOT AREA:                 | 1,300m <sup>2</sup> (14,000 ft <sup>2</sup> ) | 621.39m² (6,688 ft²)        |
| LOT FRONTAGE:             | 24m (80'-0")                                  | 31.08m² (101'-11½" ft²)     |
| OPEN SPACE:               | 15% Minimum                                   | 52.66%                      |
| LOT COVERAGE:             | 50%                                           | 29.15% + 18.19% = 47.34%    |
| FRONT YARD DEPTH:         | 7.5m (25'-0")                                 | 5.48m (18'-0")              |
| REAR YARD DEPTH:          | 7.5m (25'-0")                                 | 3.72m (12'-3")              |
| INTERIOR SIDE YARD WIDTH: | 10.5m (34'-6")                                | 3.06m (10'-0")              |
| EXTERIOR SIDE YARD WIDTH: | 6m (20'-0")                                   | 6.00m (19'-8")              |
| BUILDING HEIGHT:          | N/A                                           | N/A                         |

- SEMI-DETACHED DWELLING UNITS = (4) 2 UNIT RAISED RANCH DWELLING UNIT 129.32m2 (1,392 sq.ft.)
- (6) SELF-STORAGE GARAGE =  $181.16m^2$  (1,950 sq.ft.)

CONDITIONS OF USE

VERIFY ELEVATIONS AND/OR DIMENSIONS ON DRAWING PRIOR TO USE.