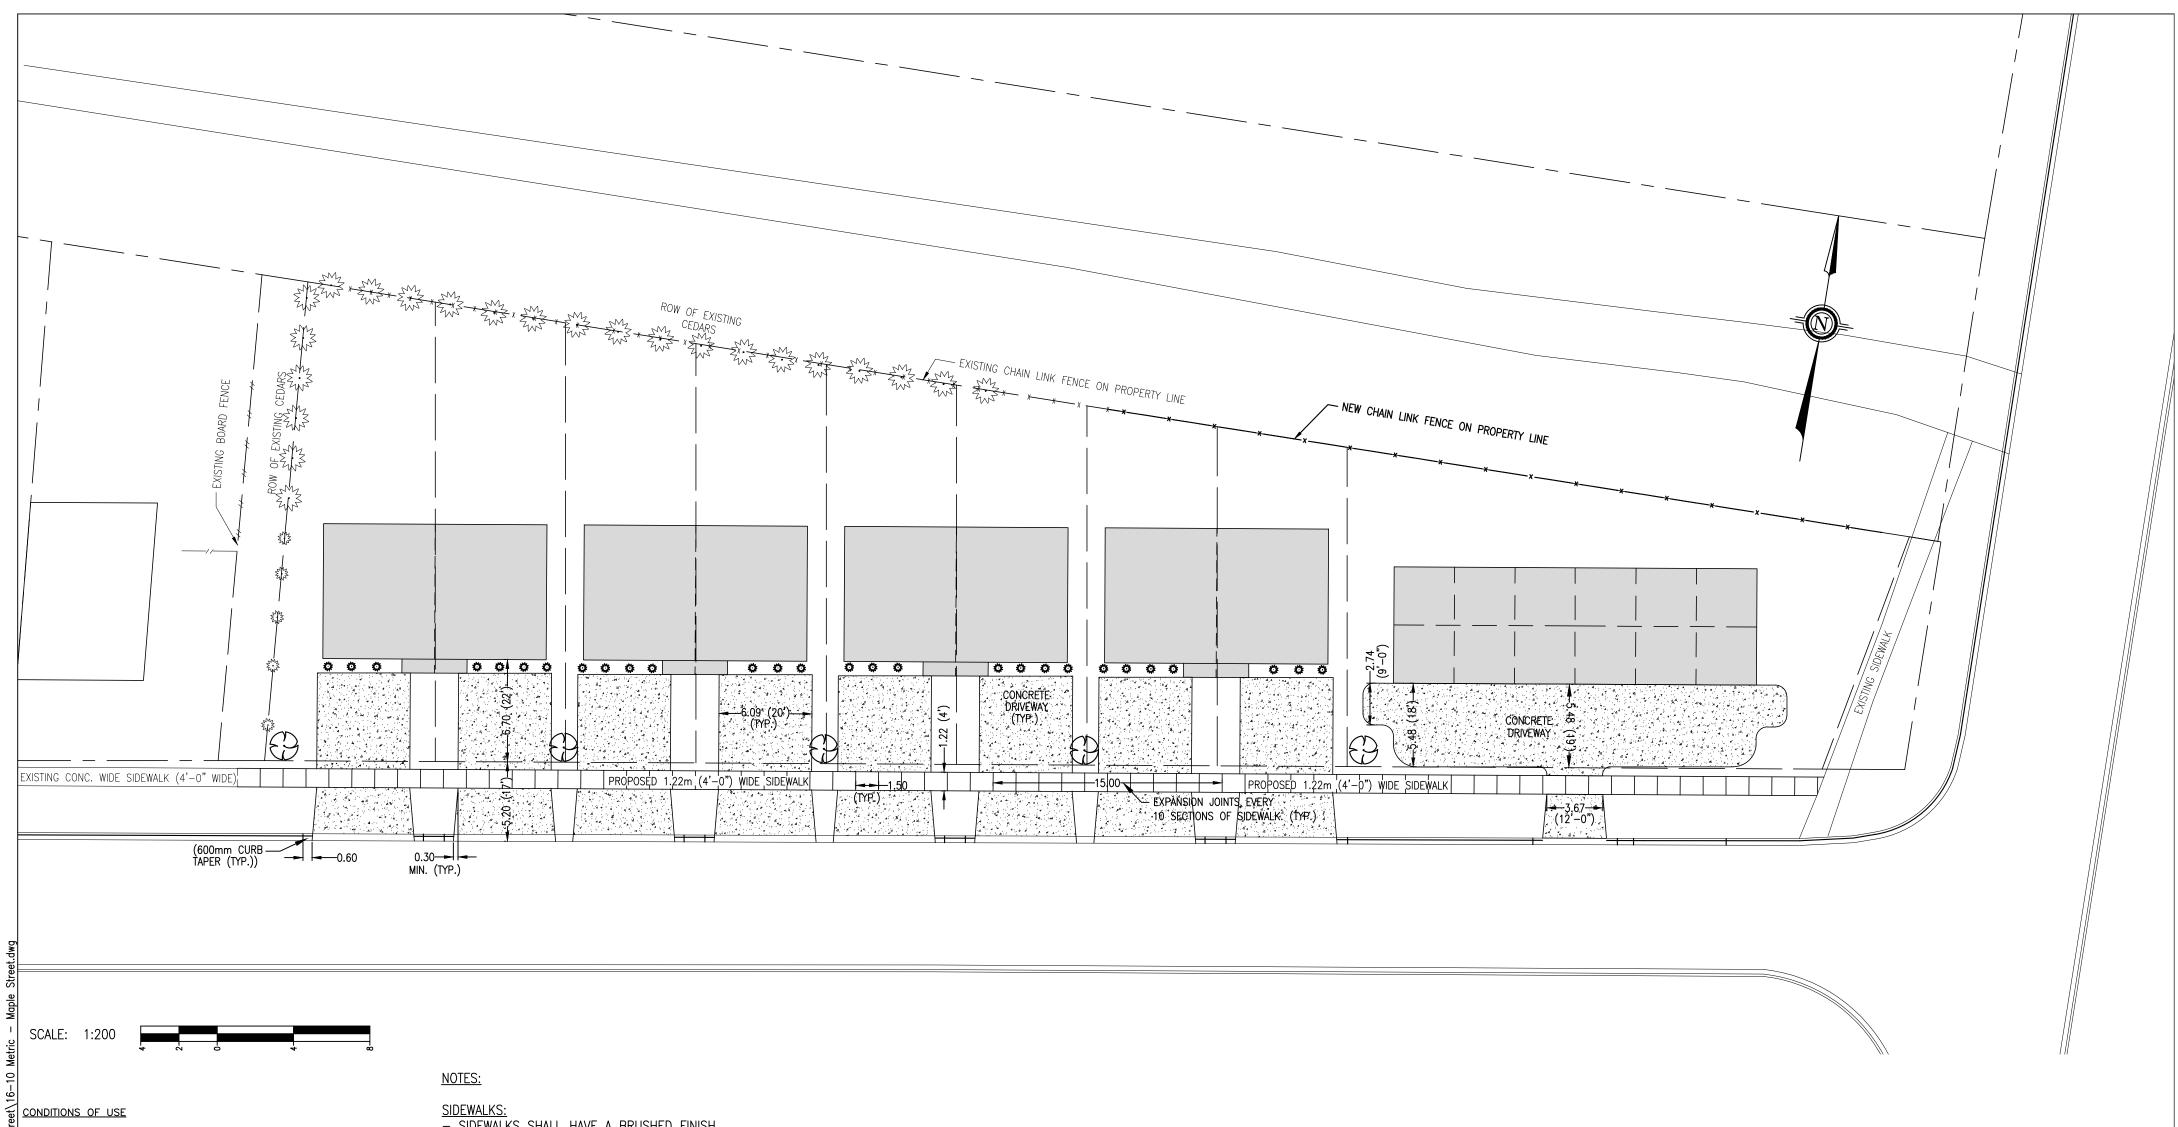

#### NOTES:

SIDEWALKS:

- SIDEWALKS SHALL HAVE A BRUSHED FINISH
COMPLETE WITH TOOLED EDGES AND JOINTS, DUMMY
JOINTS AT A MAXIMUM OF 1.8m AND A FULL
EXPANSION JOINTS AT A MAXIMUM OF 18m OR 10
SECTIONS OF SIDEWALK.

- SIDEWALKS SHALL HAVE A BRUSHED FINISH COMPLETE WITH TOOLED EDGES AND JOINTS, DUMMY JOINTS AT A MAXIMUM OF 1.8m AND A FULL EXPANSION JOINTS AT A MAXIMUM OF 18m OR 10 SECTIONS OF SIDEWALK.

| W.E.      | PROJECT: 4-2 UNITS RAISED-RANCH DWELLING UNIT | Project No.:  |
|-----------|-----------------------------------------------|---------------|
| H.T.      | & 6 UNIT STORAGE GARAGE                       | 1010          |
| D<br>W.E. | CLIENT: LIOVAS HOMES                          | SHEET No.:    |
| W.E.      | SHEET:                                        |               |
| JUNE 2016 | DRIVEWAY, SIDEWALK AND LANDSCAPE PLAN         | $\overline{}$ |
| 1:200     |                                               |               |