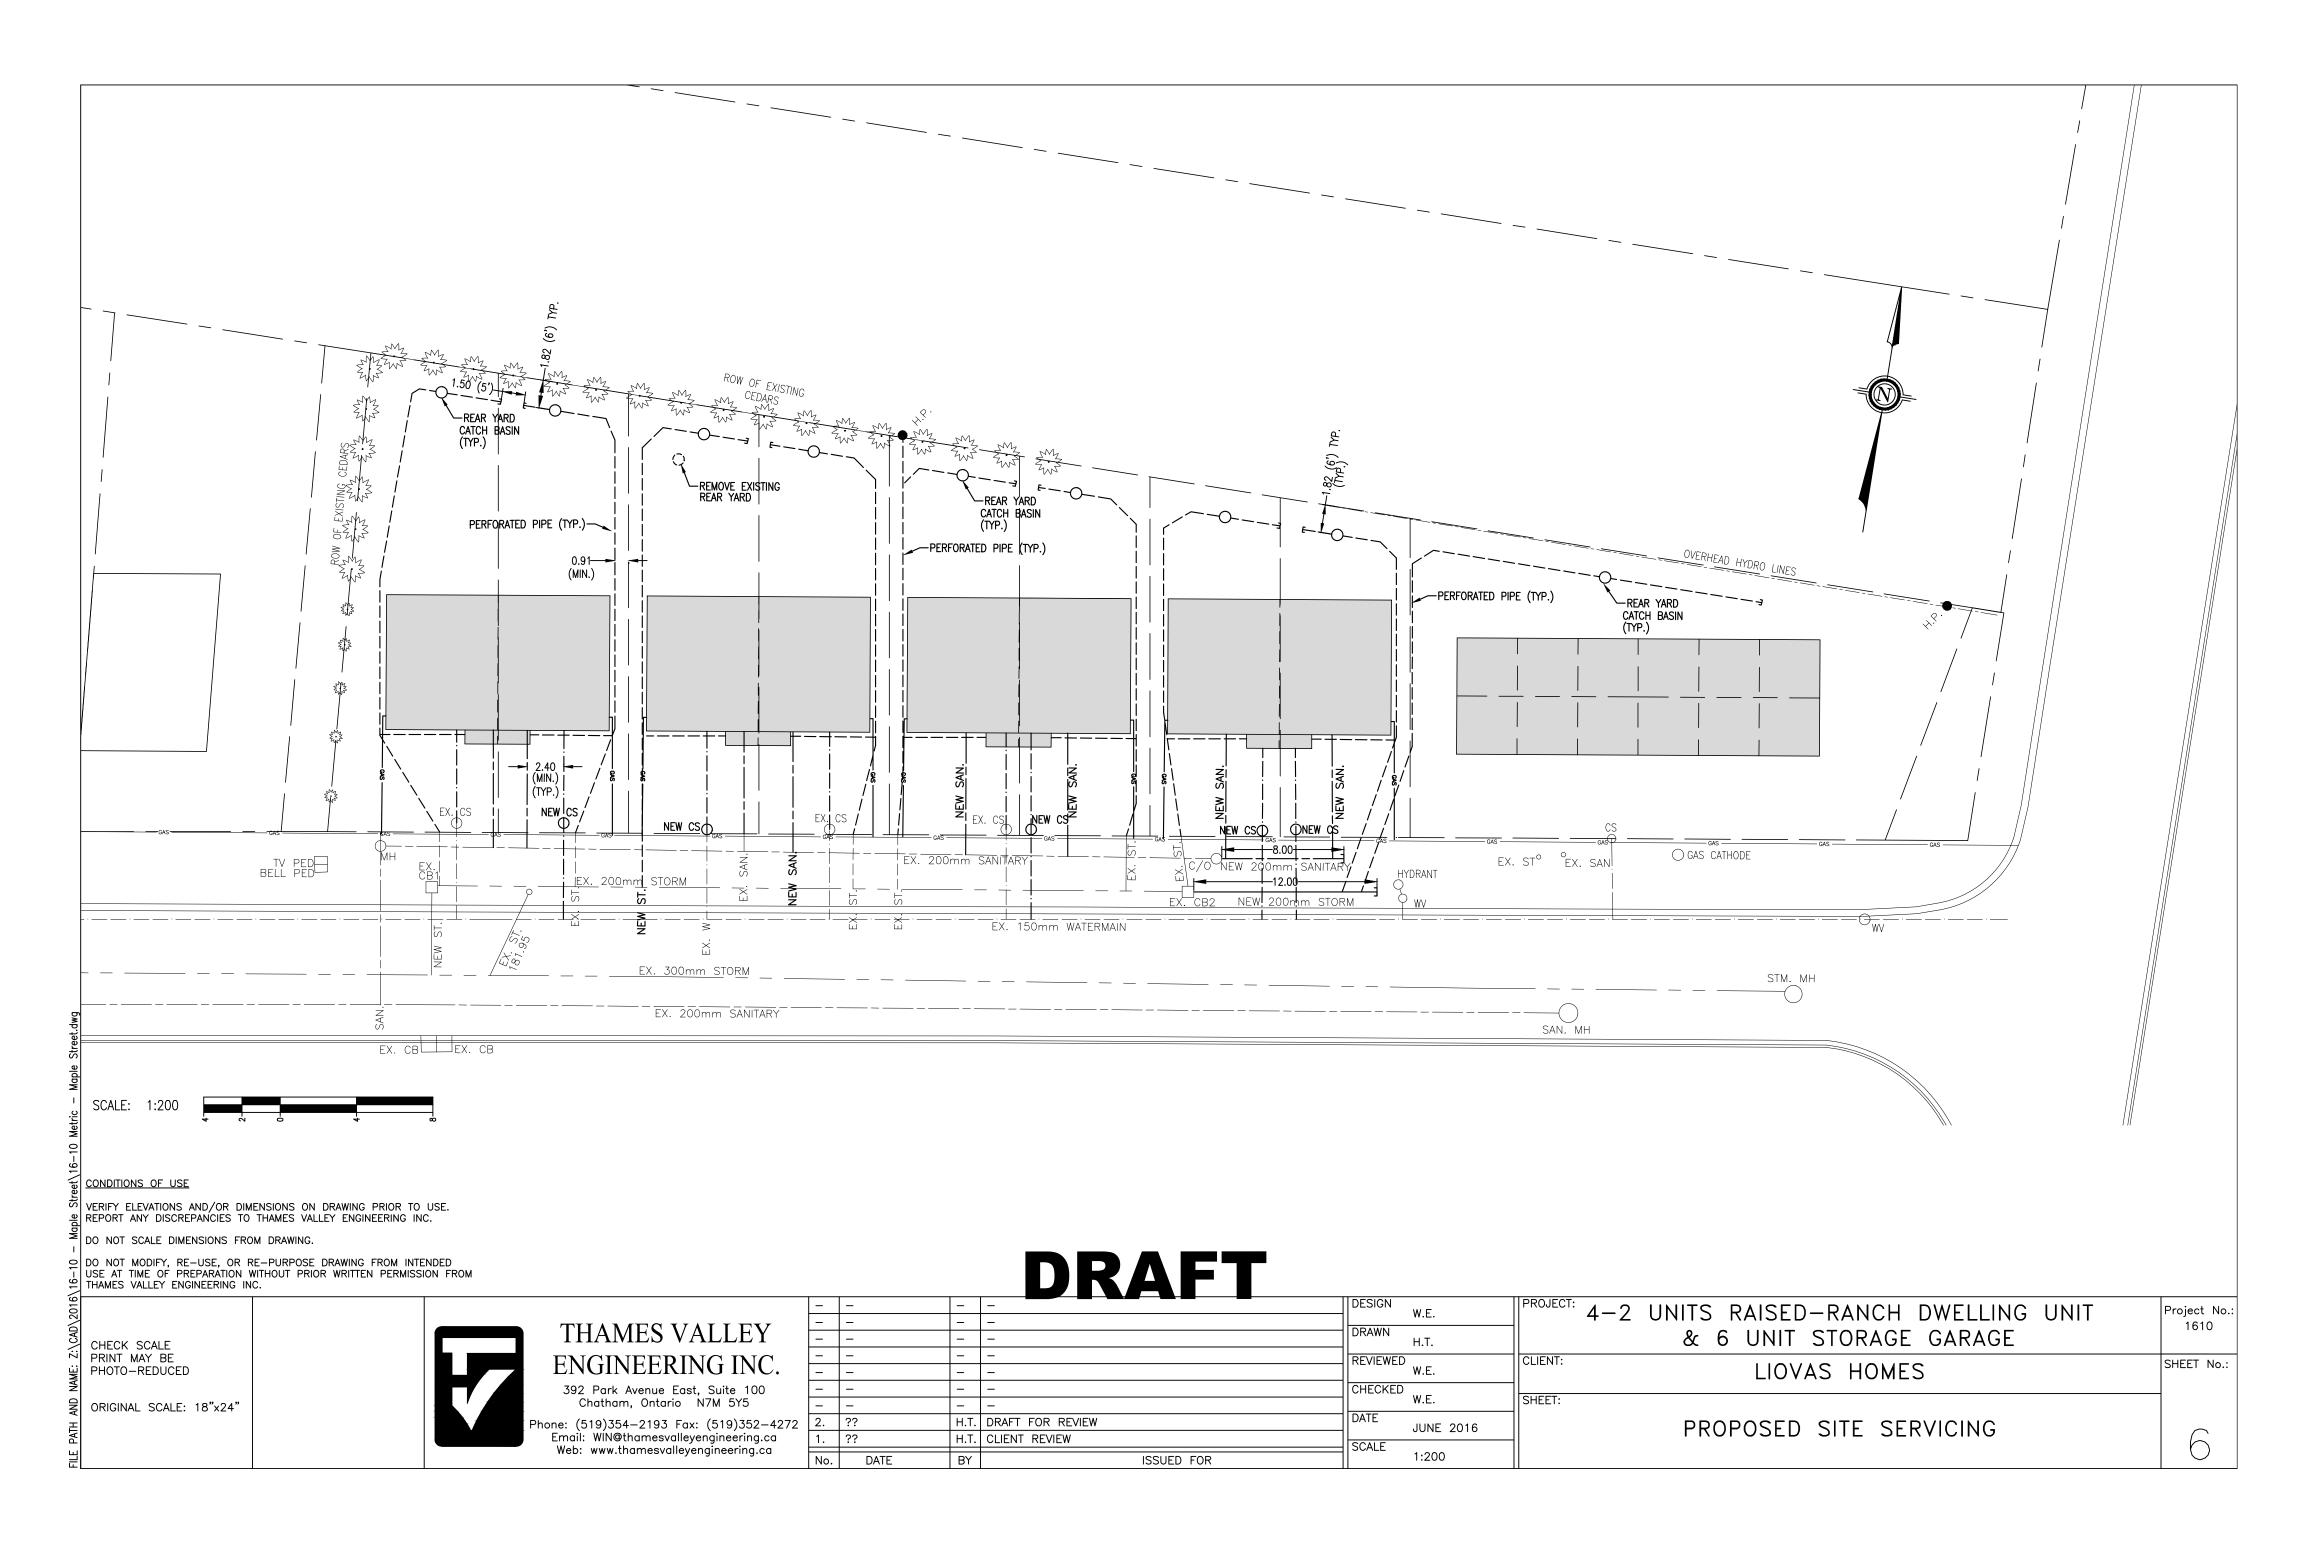

| 1 | DESIGN<br>W.E. | PROJECT: 4-2 UNITS RAISED-RANCH DWELLING UNIT | Project No.:<br>1610 |
|---|----------------|-----------------------------------------------|----------------------|
| 1 | DRAWN<br>H.T.  | & 6 UNIT STORAGE GARAGE                       | 1010                 |
|   | REVIEWED W.E.  | LIOVAS HOMES                                  | SHEET No.:           |
| 1 | CHECKED W.E.   | SHEET:                                        |                      |
| ł | DATE JUNE 2016 | LOT GRADING                                   | 7                    |
| 1 | SCALE 1:200    |                                               |                      |