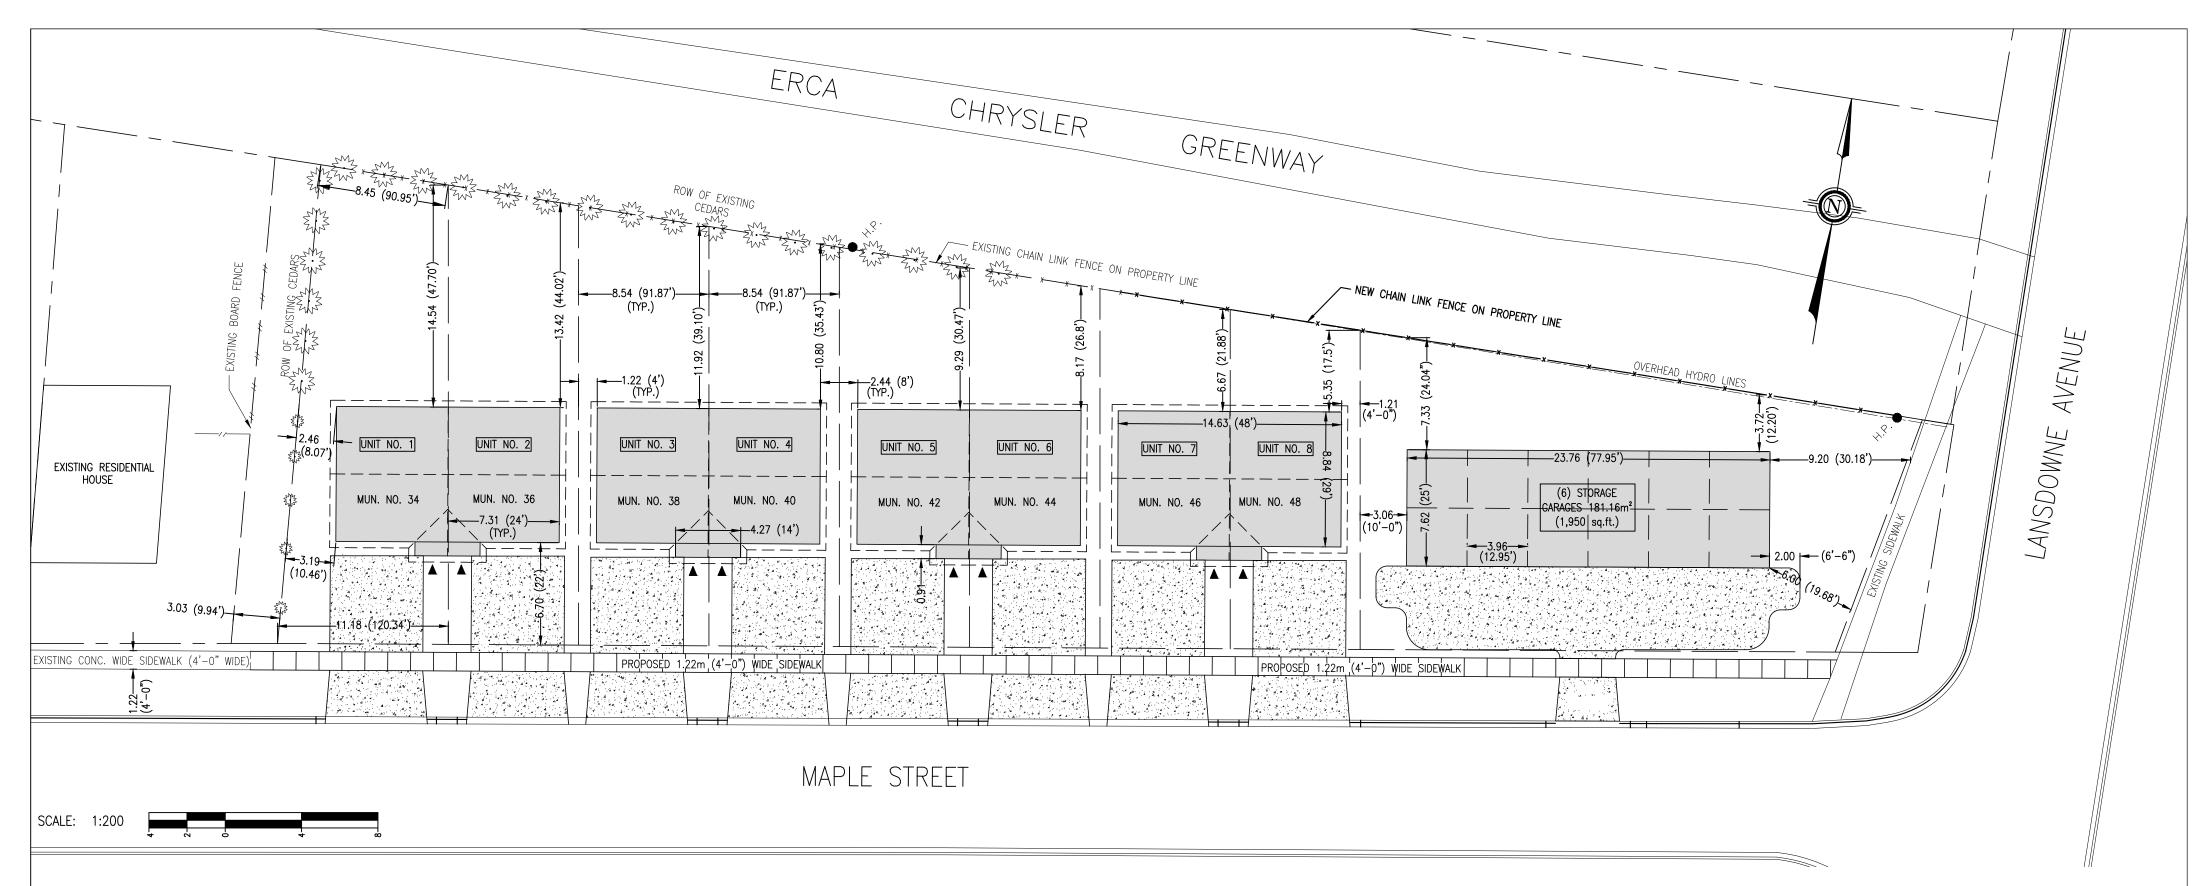

|                           |                             |                       |                                              | ZONING                                         | REQUIREMENTS:                                  |                         |                         |                                                |                         |
|---------------------------|-----------------------------|-----------------------|----------------------------------------------|------------------------------------------------|------------------------------------------------|-------------------------|-------------------------|------------------------------------------------|-------------------------|
|                           |                             |                       |                                              | PROPOSED: Semi-                                | -Detached Dwelling Unit                        |                         |                         |                                                |                         |
|                           | REQUIRED:                   | <u>UNIT NO. 1</u>     | <u>UNIT NO. 2</u>                            | UNIT NO. 3                                     | UNIT NO. 4                                     | UNIT NO. 5              | UNIT NO. 6              | <u>UNIT_NO7</u>                                | <u>UNIT NO. 8</u>       |
| ZONING:                   |                             |                       | ZONING:                                      | R2.1 - Residential Zone 2                      | Urban - Semi-Detached Dv                       | welling Unit            |                         |                                                |                         |
| LOT AREA:                 | 182m² (1,959 ft²)           | 300.83m² (3,238.1ft²) | 251.15m <sup>2</sup> (2,703ft <sup>2</sup> ) | 239.96m <sup>2</sup> (2,582.9ft <sup>2</sup> ) | 228.16m <sup>2</sup> (2,582.9ft <sup>2</sup> ) | 217.56m² (2,341.79ft²)  | 206.37m² (2,221.34ft²)  | 195.18m <sup>2</sup> (2,100.9ft <sup>2</sup> ) | 183.98m² (1,980.34ft²)  |
| LOT FRONTAGE:             | 7.5 (24.5 ft.) Interior Lot | 11.18m (36.67ft.)     | 8.54m (28ft.)                                | 8.54m (28ft.)                                  | 8.54m (28ft.)                                  | 8.54m (28ft.)           | 8.54m (28ft.)           | 8.54m (28ft.)                                  | 8.54m (28ft.)           |
| OPEN SPACE:               | 30%                         | 77.88%                | 73.5%                                        | 72.26%                                         | 70.83%                                         | 69.44%                  | 67.75%                  | 65.9%                                          | 63.82%                  |
| LOT COVERAGE:             | 50%                         | 22.12% + 8.8% = 30.9% | 26.5% + 10.6% = 37.1%                        | 27.74% + 11.1% = <u>38.8%</u>                  | 29.17% + 11.6 = <u>40.77%</u>                  | 30.56% + 12.2% = 42.76% | 32.25% + 12.9% = 45.15% | 34.10% + 13.6% = 47.7%                         | 36.18% + 14.5% = 50.68% |
| FRONT YARD DEPTH:         | 5.5m (18')                  | 6.7m (22')            | 6.7m (22')                                   | 6.7m (22')                                     | 6.7m (22')                                     | 6.7m (22')              | 6.7m (22')              | 6.7m (22')                                     | 6.7m (22')              |
| REAR YARD DEPTH:          | 5.5m (18')                  | 14.54m (47.70')       | 13.42m (44.02')                              | 11.92m (39.10')                                | 10.80m (35.43')                                | 9.29m (30.47')          | 8.17m (26.80')          | 6.67m (21.88')                                 | 5.54m (18.17')          |
| INTERIOR SIDE YARD WIDTH: | 1.22m (4')                  | 1.22m (4')            | 1.22m (4')                                   | 1.22m (4')                                     | 1.22m (4')                                     | 1.22m (4')              | 1.22m (4')              | 1.22m (4')                                     | 1.22m (4')              |
| EXTERIOR SIDE YARD WIDTH: | 4.0m (13')                  | =                     | _                                            | _                                              |                                                | _                       | _                       | _                                              | =                       |
| BUILDING HEIGHT:          | 11.0m (36')                 | 3.96m (13')           | 3.96m (13')                                  | 3.96m (13')                                    | 3.96m (13')                                    | 3.96m (13')             | 3.96m (13')             | 3.96m (13')                                    | 3.96m (13')             |

| ZONING:                   | ZONING: M1 - Light Indus                      | trial — Self—Storage Garage |
|---------------------------|-----------------------------------------------|-----------------------------|
| LOT AREA:                 | 1,300m <sup>2</sup> (14,000 ft <sup>2</sup> ) | 621.39m² (6,688 ft²)        |
| LOT FRONTAGE:             | 24m (80'-0")                                  | 31.08m² (101'-11½" ft²)     |
| OPEN SPACE:               | 15% Minimum                                   | 52.66%                      |
| LOT COVERAGE:             | 50%                                           | 29.15% + 18.19% = 47.34%    |
| FRONT YARD DEPTH:         | 7.5m (25'-0")                                 | 5.48m (18'-0")              |
| REAR YARD DEPTH:          | 7.5m (25'-0")                                 | 3.72m (12'-3")              |
| INTERIOR SIDE YARD WIDTH: | 10.5m (34'-6")                                | 3.06m (10'-0")              |
| EXTERIOR SIDE YARD WIDTH: | 6m (20'-0")                                   | 6.00m (19'-8")              |
| BUILDING HEIGHT:          | N/A                                           | N/A                         |

- SEMI-DETACHED DWELLING UNITS = (4) 2 UNIT RAISED RANCH DWELLING UNIT 129.32m2 (1,392 sq.ft.)
- (6) SELF-STORAGE GARAGE =  $181.16m^2$  (1,950 sq.ft.)

CONDITIONS OF USE

VERIFY ELEVATIONS AND/OR DIMENSIONS ON DRAWING PRIOR TO USE.