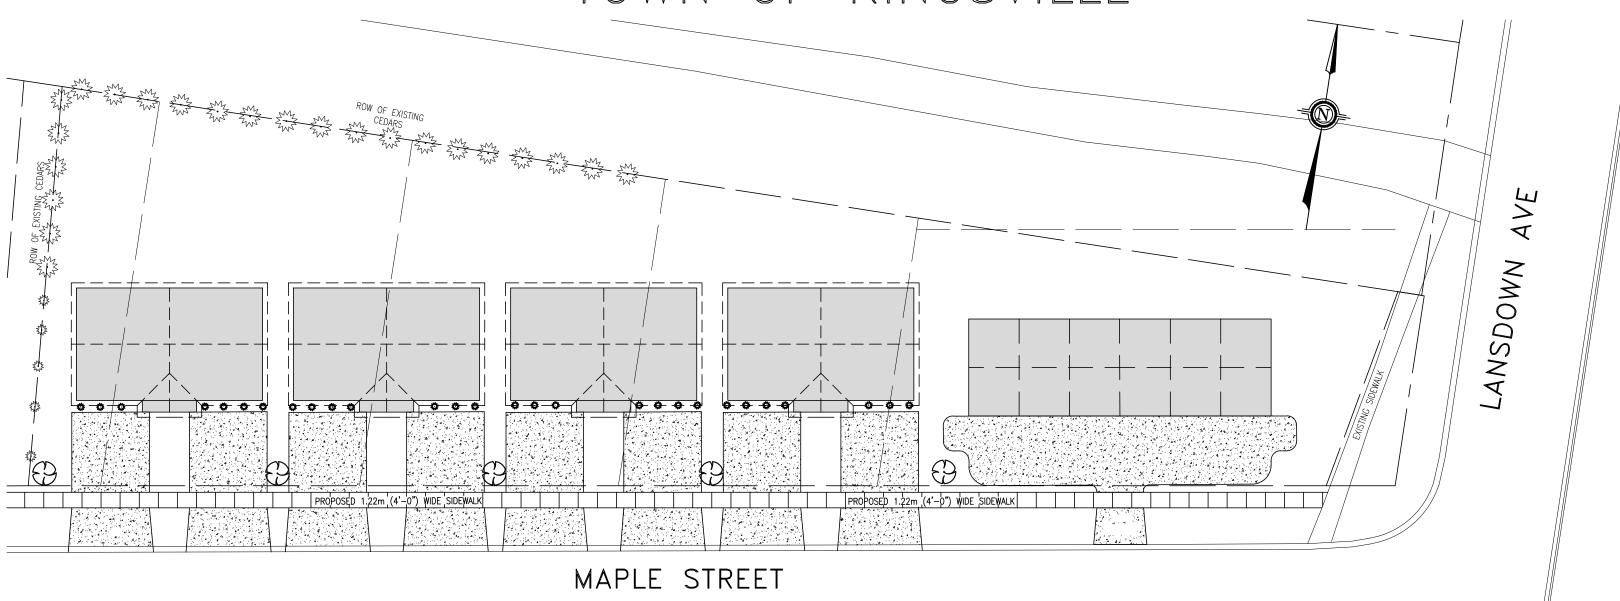

#### NOTES:

SIDEWALKS:

- SIDEWALKS SHALL HAVE A BRUSHED FINISH
COMPLETE WITH TOOLED EDGES AND JOINTS, DUMMY
JOINTS AT A MAXIMUM OF 1.8m AND A FULL
EXPANSION JOINTS AT A MAXIMUM OF 18m OR 10
SECTIONS OF SIDEWALK.

- SIDEWALKS SHALL HAVE A BRUSHED FINISH COMPLETE WITH TOOLED EDGES AND JOINTS, DUMMY JOINTS AT A MAXIMUM OF 1.8m AND A FULL EXPANSION JOINTS AT A MAXIMUM OF 18m OR 10 SECTIONS OF SIDEWALK.