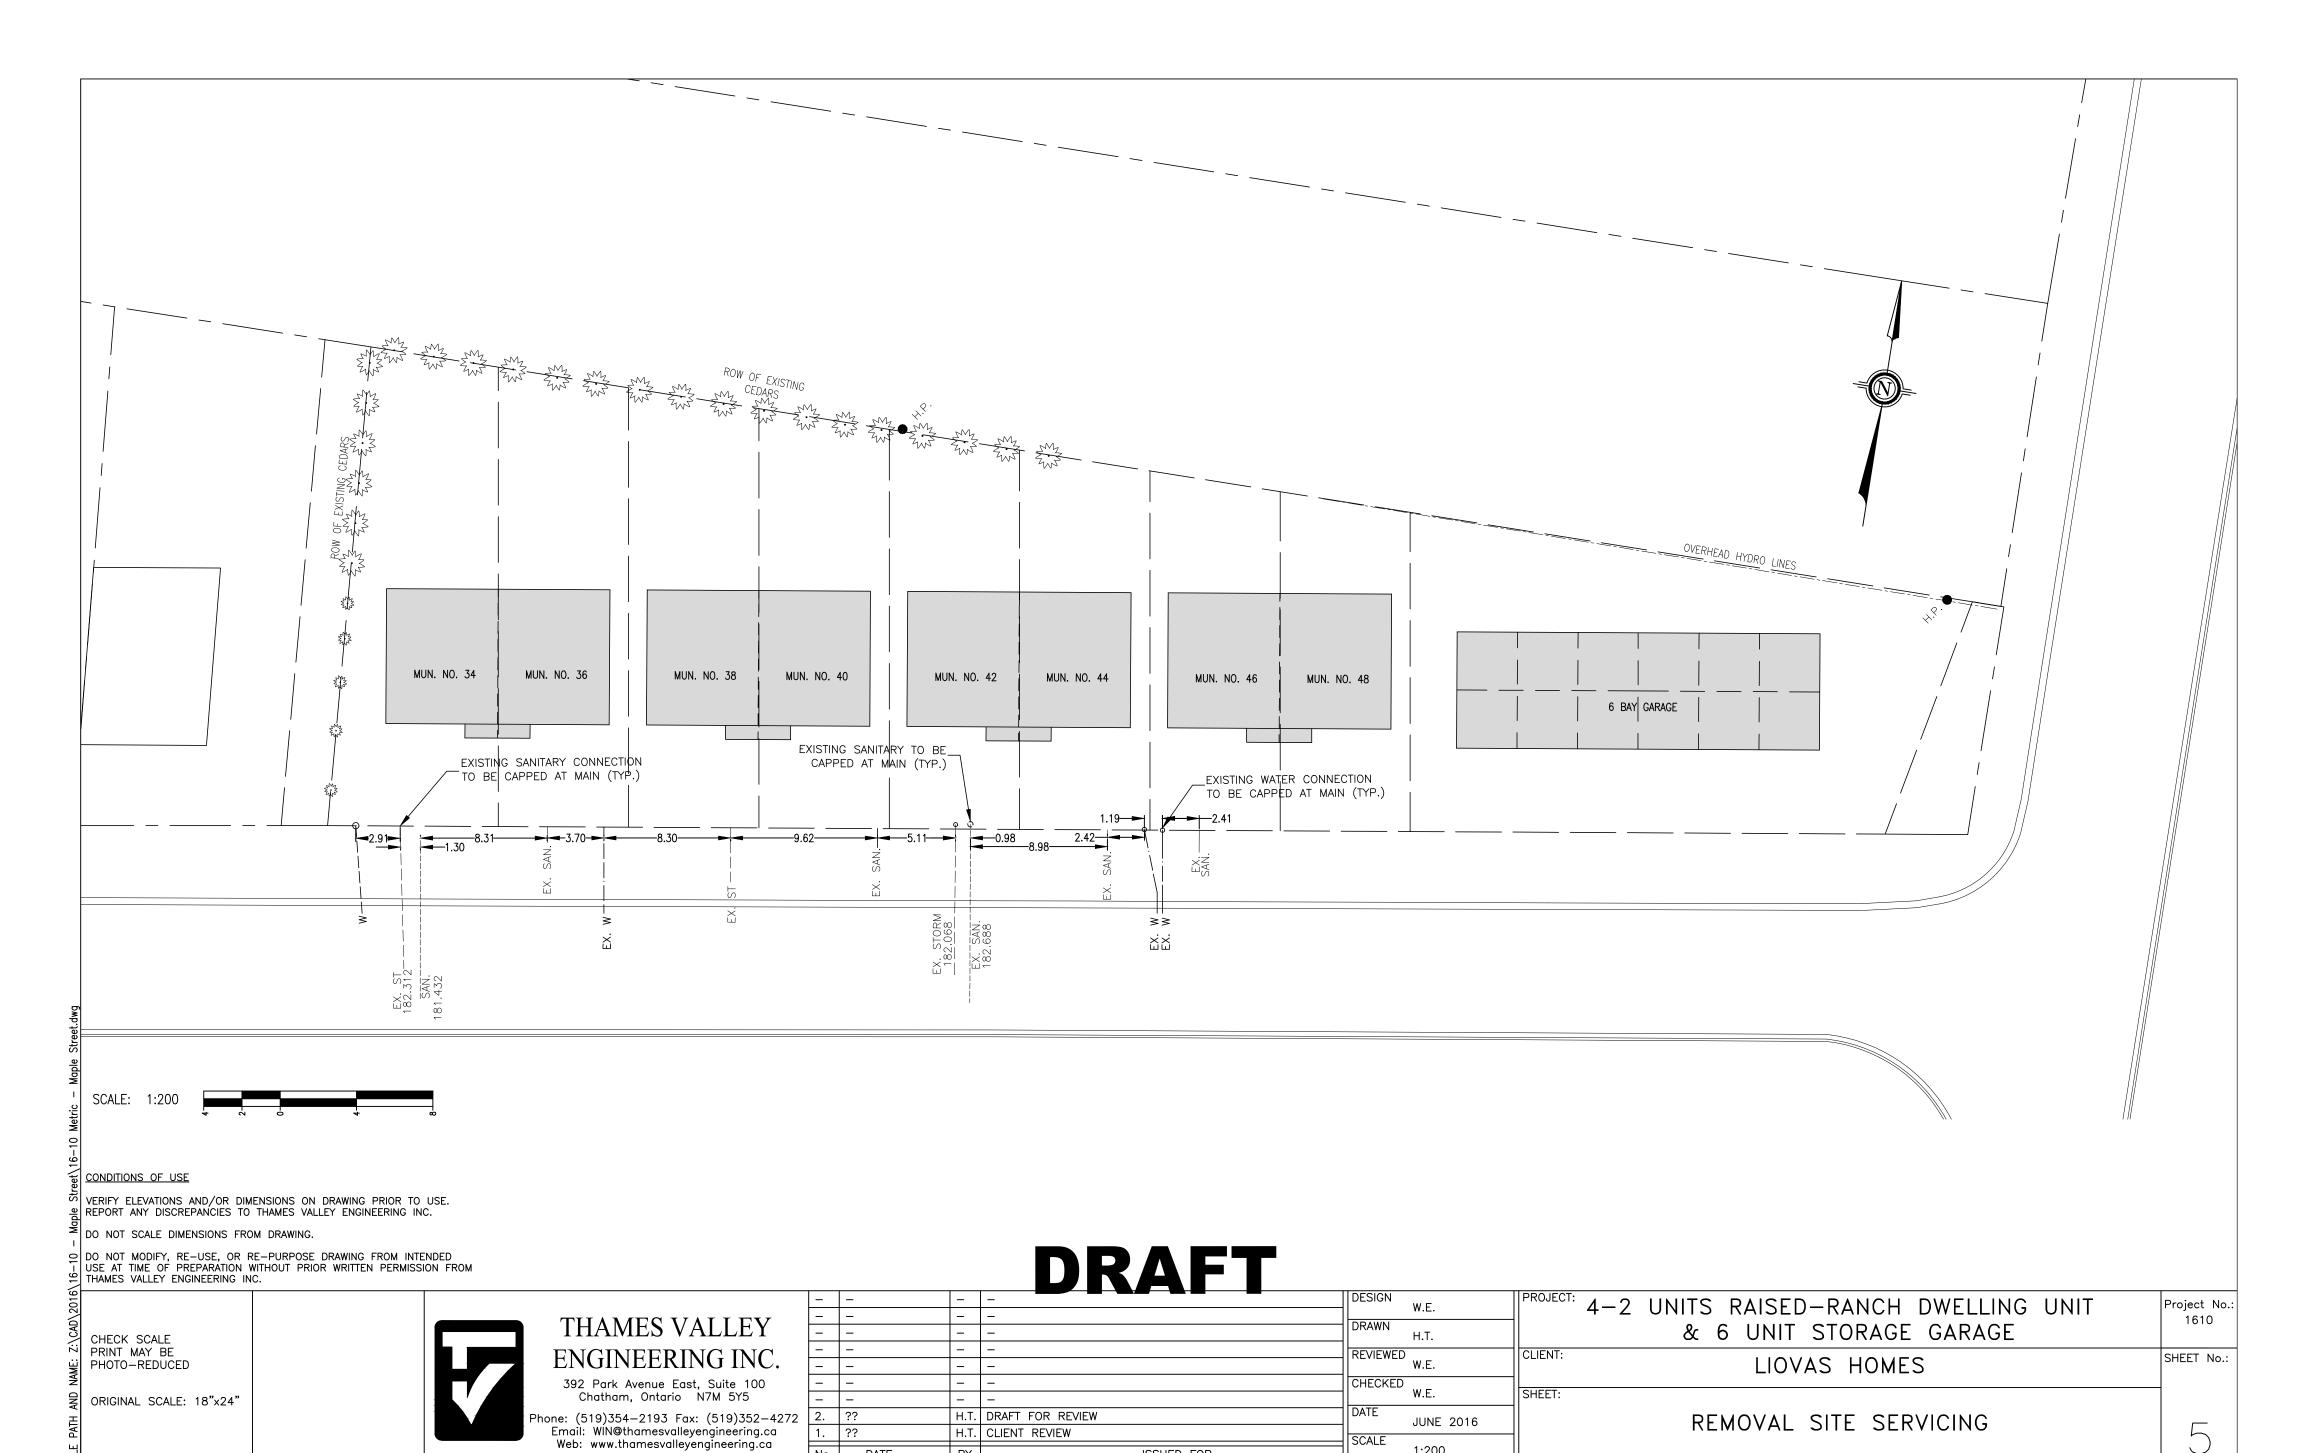

|      | <u>-</u> | <br>    |                               | DESIGN<br>W.E. | PROJECT: 4-2 UNITS RAISED-RANCH DWELLING UNIT | Project No.:<br>1610 |
|------|----------|---------|-------------------------------|----------------|-----------------------------------------------|----------------------|
|      | _        |         | _                             | DRAWN<br>H.T.  | & 6 UNIT STORAGE GARAGE                       | 1010                 |
| •    | _        | -<br> - | -<br> -                       | REVIEWED W.E.  | CLIENT: LIOVAS HOMES                          | SHEET No.:           |
|      | _        |         |                               | CHECKED W.E.   | SHEET:                                        |                      |
| 1272 | 2.       |         | 1. DRAFT FOR REVIEW           | DATE JUNE 2016 | PROPOSED SITE PLAN                            |                      |
| ı    | No.      | DATE B  | T. CLIENT REVIEW Y ISSUED FOR | SCALE 1:200    |                                               |                      |