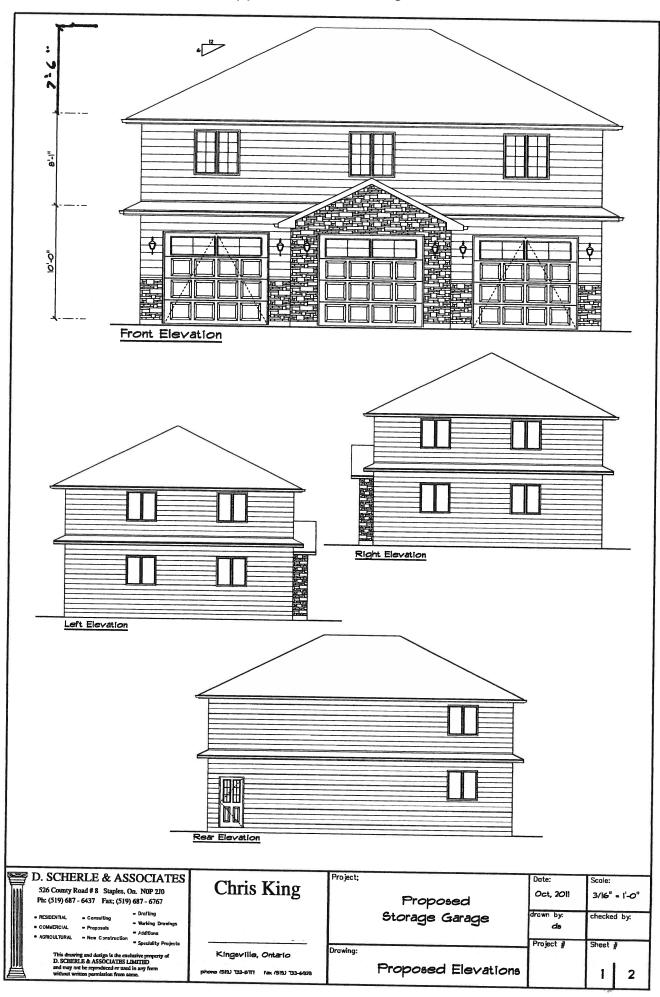

Appendix C - Building Sketch

| D. SCHERLE & ASSOCIATES                                                                                                                                                                                                                                                                                                                                                                                                      | Chris King          | Project;            | Date:           | Scale:        |
|------------------------------------------------------------------------------------------------------------------------------------------------------------------------------------------------------------------------------------------------------------------------------------------------------------------------------------------------------------------------------------------------------------------------------|---------------------|---------------------|-----------------|---------------|
| 526 County Road #8 Staples, On. NOP 210 Ph: (519) 687 - 6437 Fax; (519) 687 - 6767                                                                                                                                                                                                                                                                                                                                           | Ciris King          | Proposed            | Oct, 2011       | 3/16" = 1'-0" |
| RESIDENTIAL - Consulting - Drofting     COMMERCIAL - Proposols - Additions     Additions                                                                                                                                                                                                                                                                                                                                     |                     | Storage Garage      | drawn by:<br>de | checked by:   |
| AGRICULTURAL = New Construction     Speciality Projects                                                                                                                                                                                                                                                                                                                                                                      |                     | Drawing:            | Project #       | Sheet #       |
| 526 County Road # 8 Staples, On. NOP 210 Pir. (519) 687 - 6437 Fax; (519) 687 - 6767  Pir. (519) 687 - 6437 Fax; (519) 687 - 6767  RESDEIMAL = Consulting = Working Drowings  COMMERCIAL = Proposeds = Additions  Additions = Speciality Projects  This drawing and design is the exclusive property of D. SCHERLE & ASSOCIATIS LIMITED and may not be reproduced or used in any form without writing permission forms area. | Kingsville, Ontario | Proposed Elevations | -               | 2 2           |