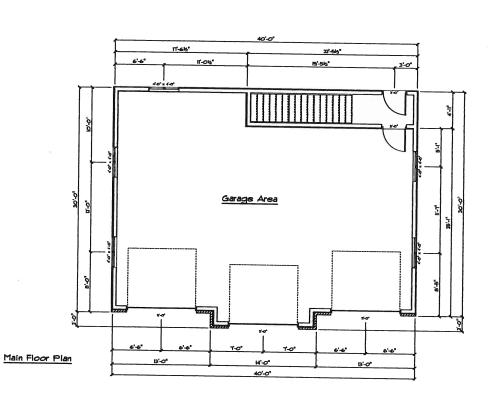

Appendix C - Building Sketch

| D. SCHERLE & ASSOCIATES                                                                                                                                                                                                                                                                                                                                                                                                      | Chris King          | Project;            | Date:           | Scale:        |
|------------------------------------------------------------------------------------------------------------------------------------------------------------------------------------------------------------------------------------------------------------------------------------------------------------------------------------------------------------------------------------------------------------------------------|---------------------|---------------------|-----------------|---------------|
| 526 County Road #8 Staples, On. NOP 210 Ph: (519) 687 - 6437 Fax; (519) 687 - 6767                                                                                                                                                                                                                                                                                                                                           | Ciris King          | Proposed            | Oct, 2011       | 3/16" = 1'-0" |
| RESIDENTIAL - Consulting - Drofting     COMMERCIAL - Proposols - Additions     Additions                                                                                                                                                                                                                                                                                                                                     |                     | Storage Garage      | drawn by:<br>de | checked by:   |
| AGRICULTURAL = New Construction     Speciality Projects                                                                                                                                                                                                                                                                                                                                                                      |                     | Drawing:            | Project #       | Sheet #       |
| 526 County Road # 8 Staples, On. NOP 210 Pir. (519) 687 - 6437 Fax; (519) 687 - 6767  Pir. (519) 687 - 6437 Fax; (519) 687 - 6767  RESDEIMAL = Consulting = Working Drowings  COMMERCIAL = Proposeds = Additions  Additions = Speciality Projects  This drawing and design is the exclusive property of D. SCHERLE & ASSOCIATIS LIMITED and may not be reproduced or used in any form without writing permission forms area. | Kingsville, Ontario | Proposed Elevations | -               | 2 2           |