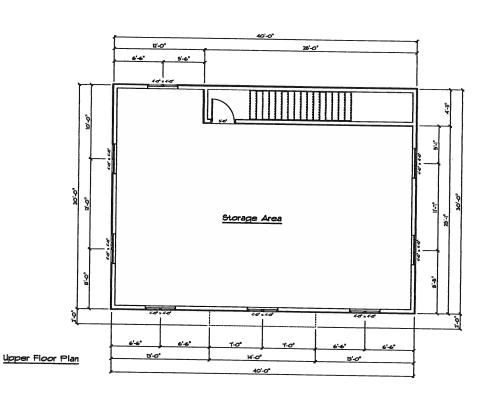

Appendix C - Building Sketch

| D. SCHERLE & ASSOCIATES                                                                                                                                                                                                                                                                                                                                                                                                      | Chris King          | Project;            | Date:           | Scale:        |
|------------------------------------------------------------------------------------------------------------------------------------------------------------------------------------------------------------------------------------------------------------------------------------------------------------------------------------------------------------------------------------------------------------------------------|---------------------|---------------------|-----------------|---------------|
| 526 County Road #8 Staples, On. NOP 210 Ph: (519) 687 - 6437 Fax; (519) 687 - 6767                                                                                                                                                                                                                                                                                                                                           | Ciris King          | Proposed            | Oct, 2011       | 3/16" = 1'-0" |
| RESIDENTIAL - Consulting - Drofting     COMMERCIAL - Proposols - Additions     Additions                                                                                                                                                                                                                                                                                                                                     |                     | Storage Garage      | drawn by:<br>de | checked by:   |
| AGRICULTURAL = New Construction     Speciality Projects                                                                                                                                                                                                                                                                                                                                                                      |                     | Drawing:            | Project #       | Sheet #       |
| 526 County Road # 8 Staples, On. NOP 210 Pir. (519) 687 - 6437 Fax; (519) 687 - 6767  Pir. (519) 687 - 6437 Fax; (519) 687 - 6767  RESDEIMAL = Consulting = Working Drowings  COMMERCIAL = Proposeds = Additions  Additions = Speciality Projects  This drawing and design is the exclusive property of D. SCHERLE & ASSOCIATIS LIMITED and may not be reproduced or used in any form without writing permission forms area. | Kingsville, Ontario | Proposed Elevations | -               | 2 2           |