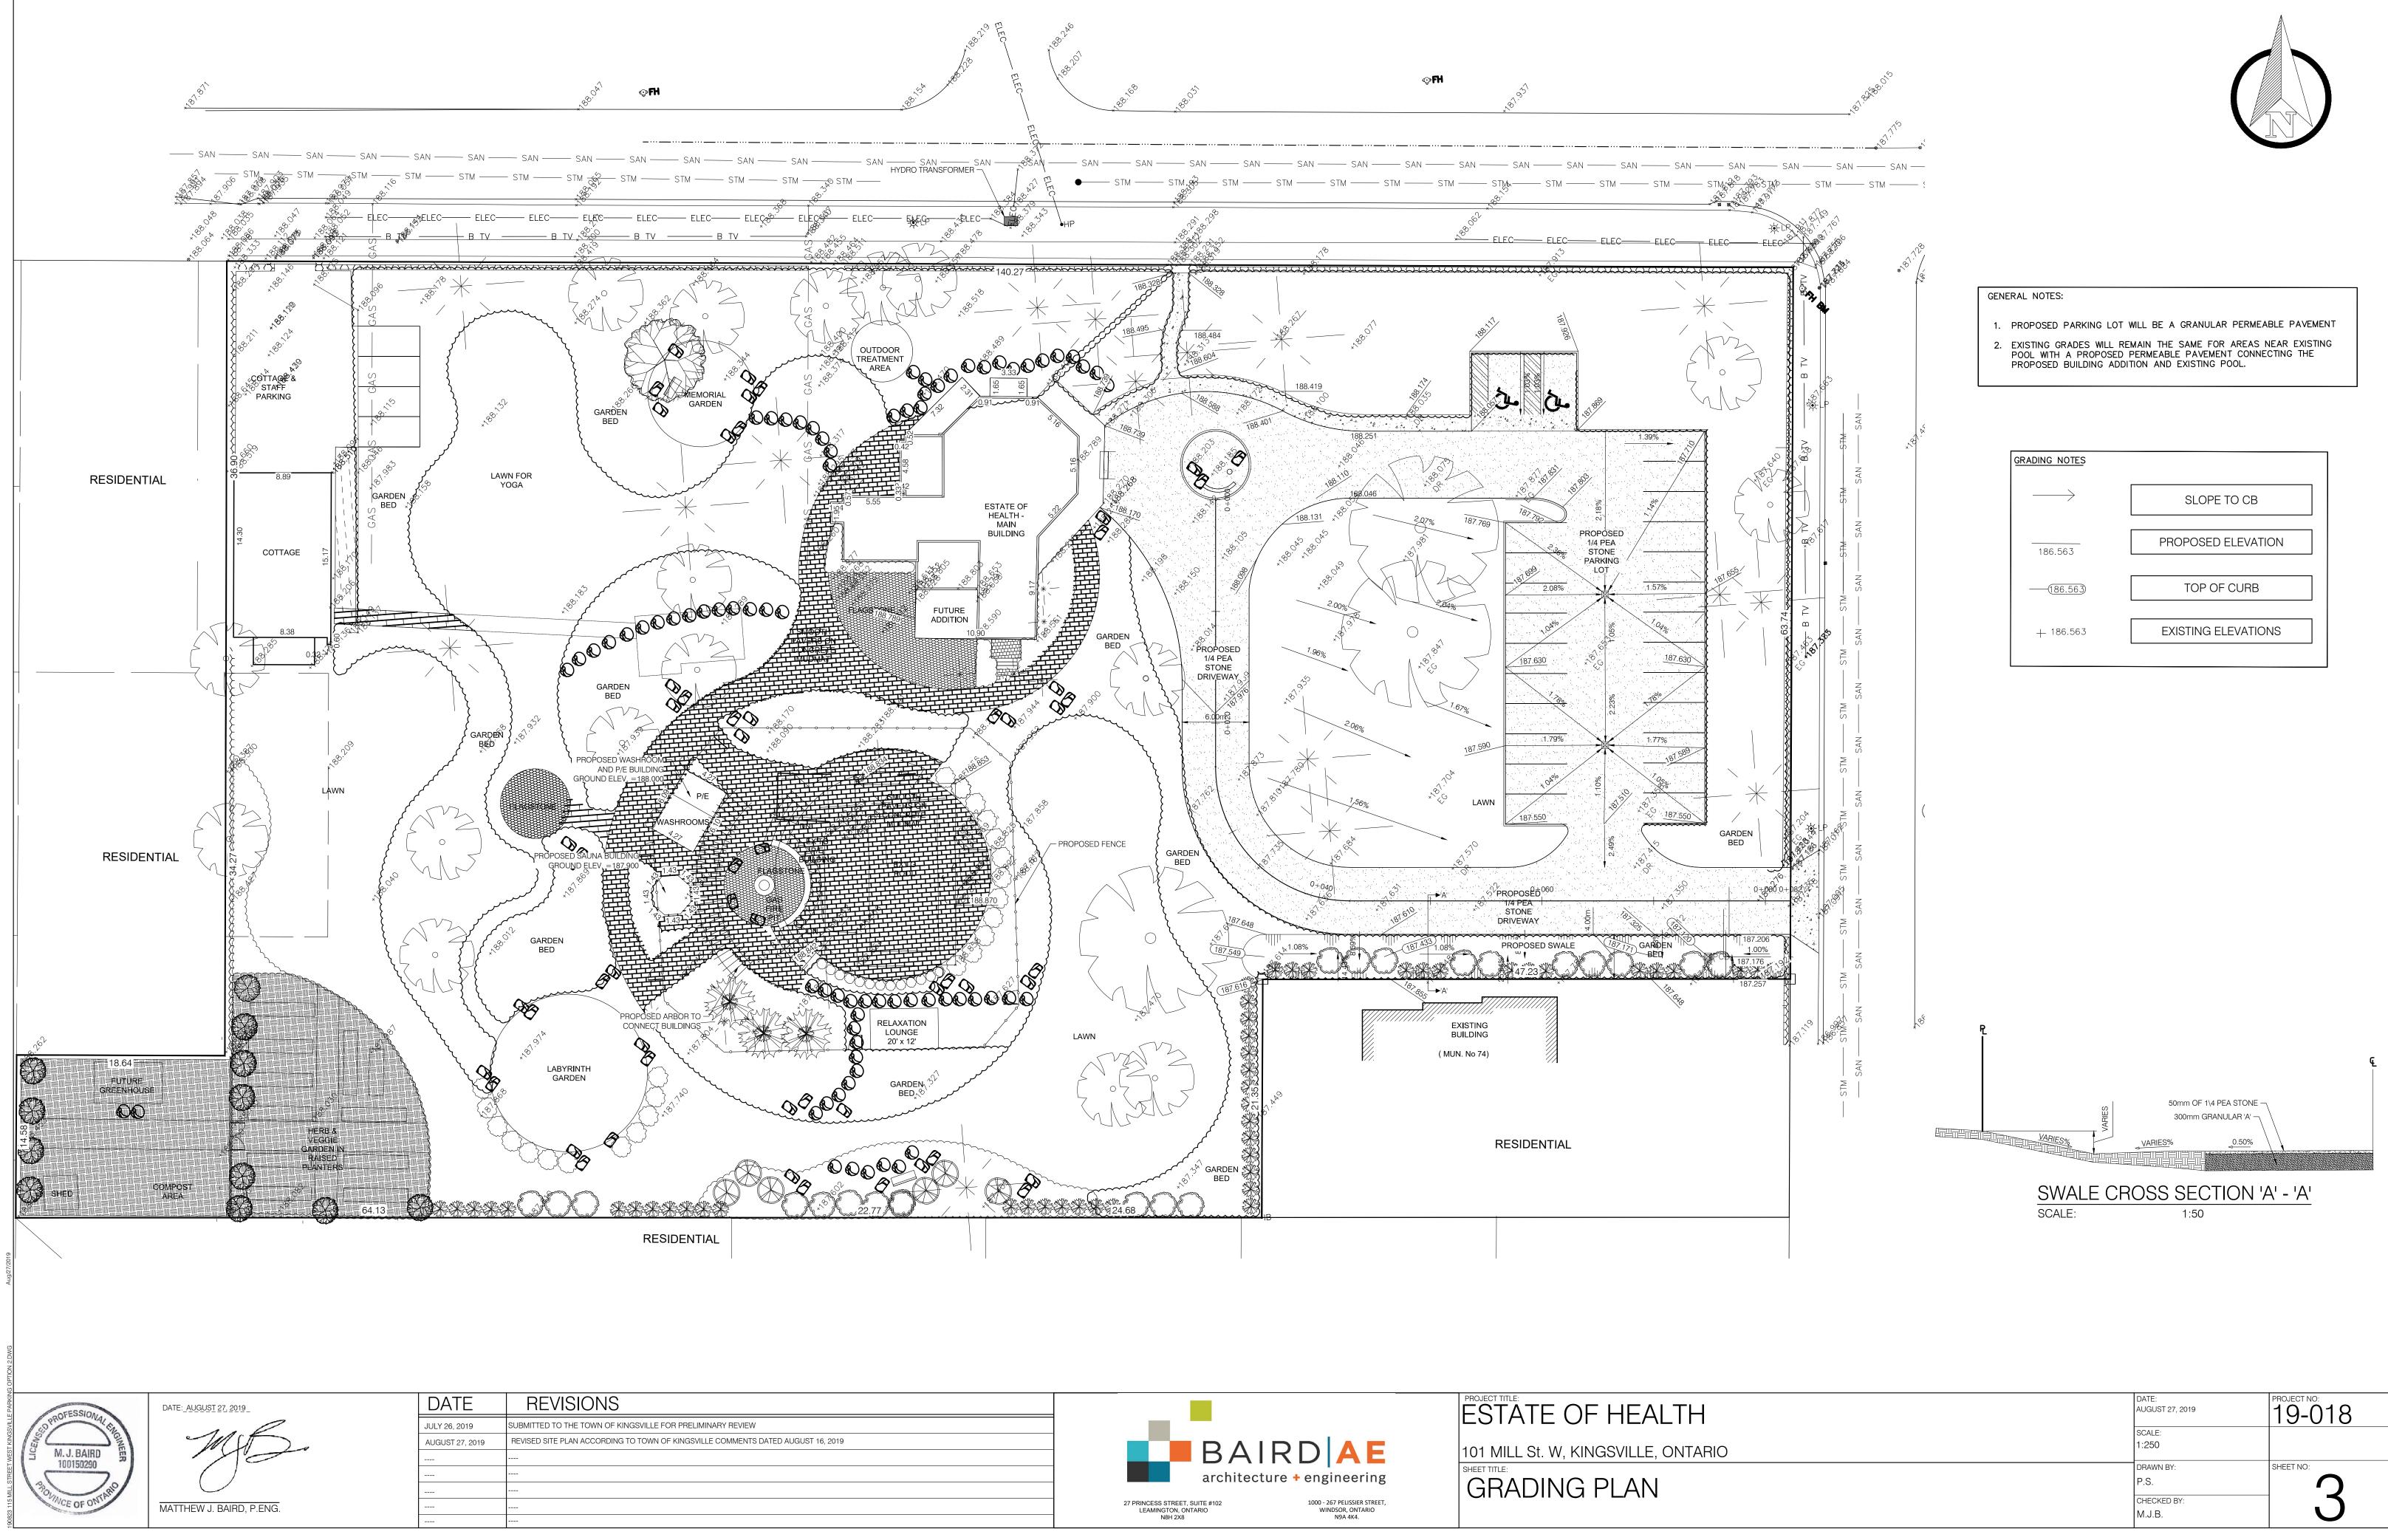

## (TOWN OF KINGSVILLE, ONTARIO)

KEY PLAN

| SHEET INDEX |                 |  |  |  |
|-------------|-----------------|--|--|--|
| Sheet       | Sheet Title     |  |  |  |
| Number      | Cheet Hile      |  |  |  |
|             | TITLE PAGE      |  |  |  |
| 1           | SITE PLAN       |  |  |  |
| 2           | FIRE ROUTE PLAN |  |  |  |
| 3           | GRADING PLAN    |  |  |  |
| 4           | SERVICING PLAN  |  |  |  |
| 5           | REMOVAL PLAN    |  |  |  |