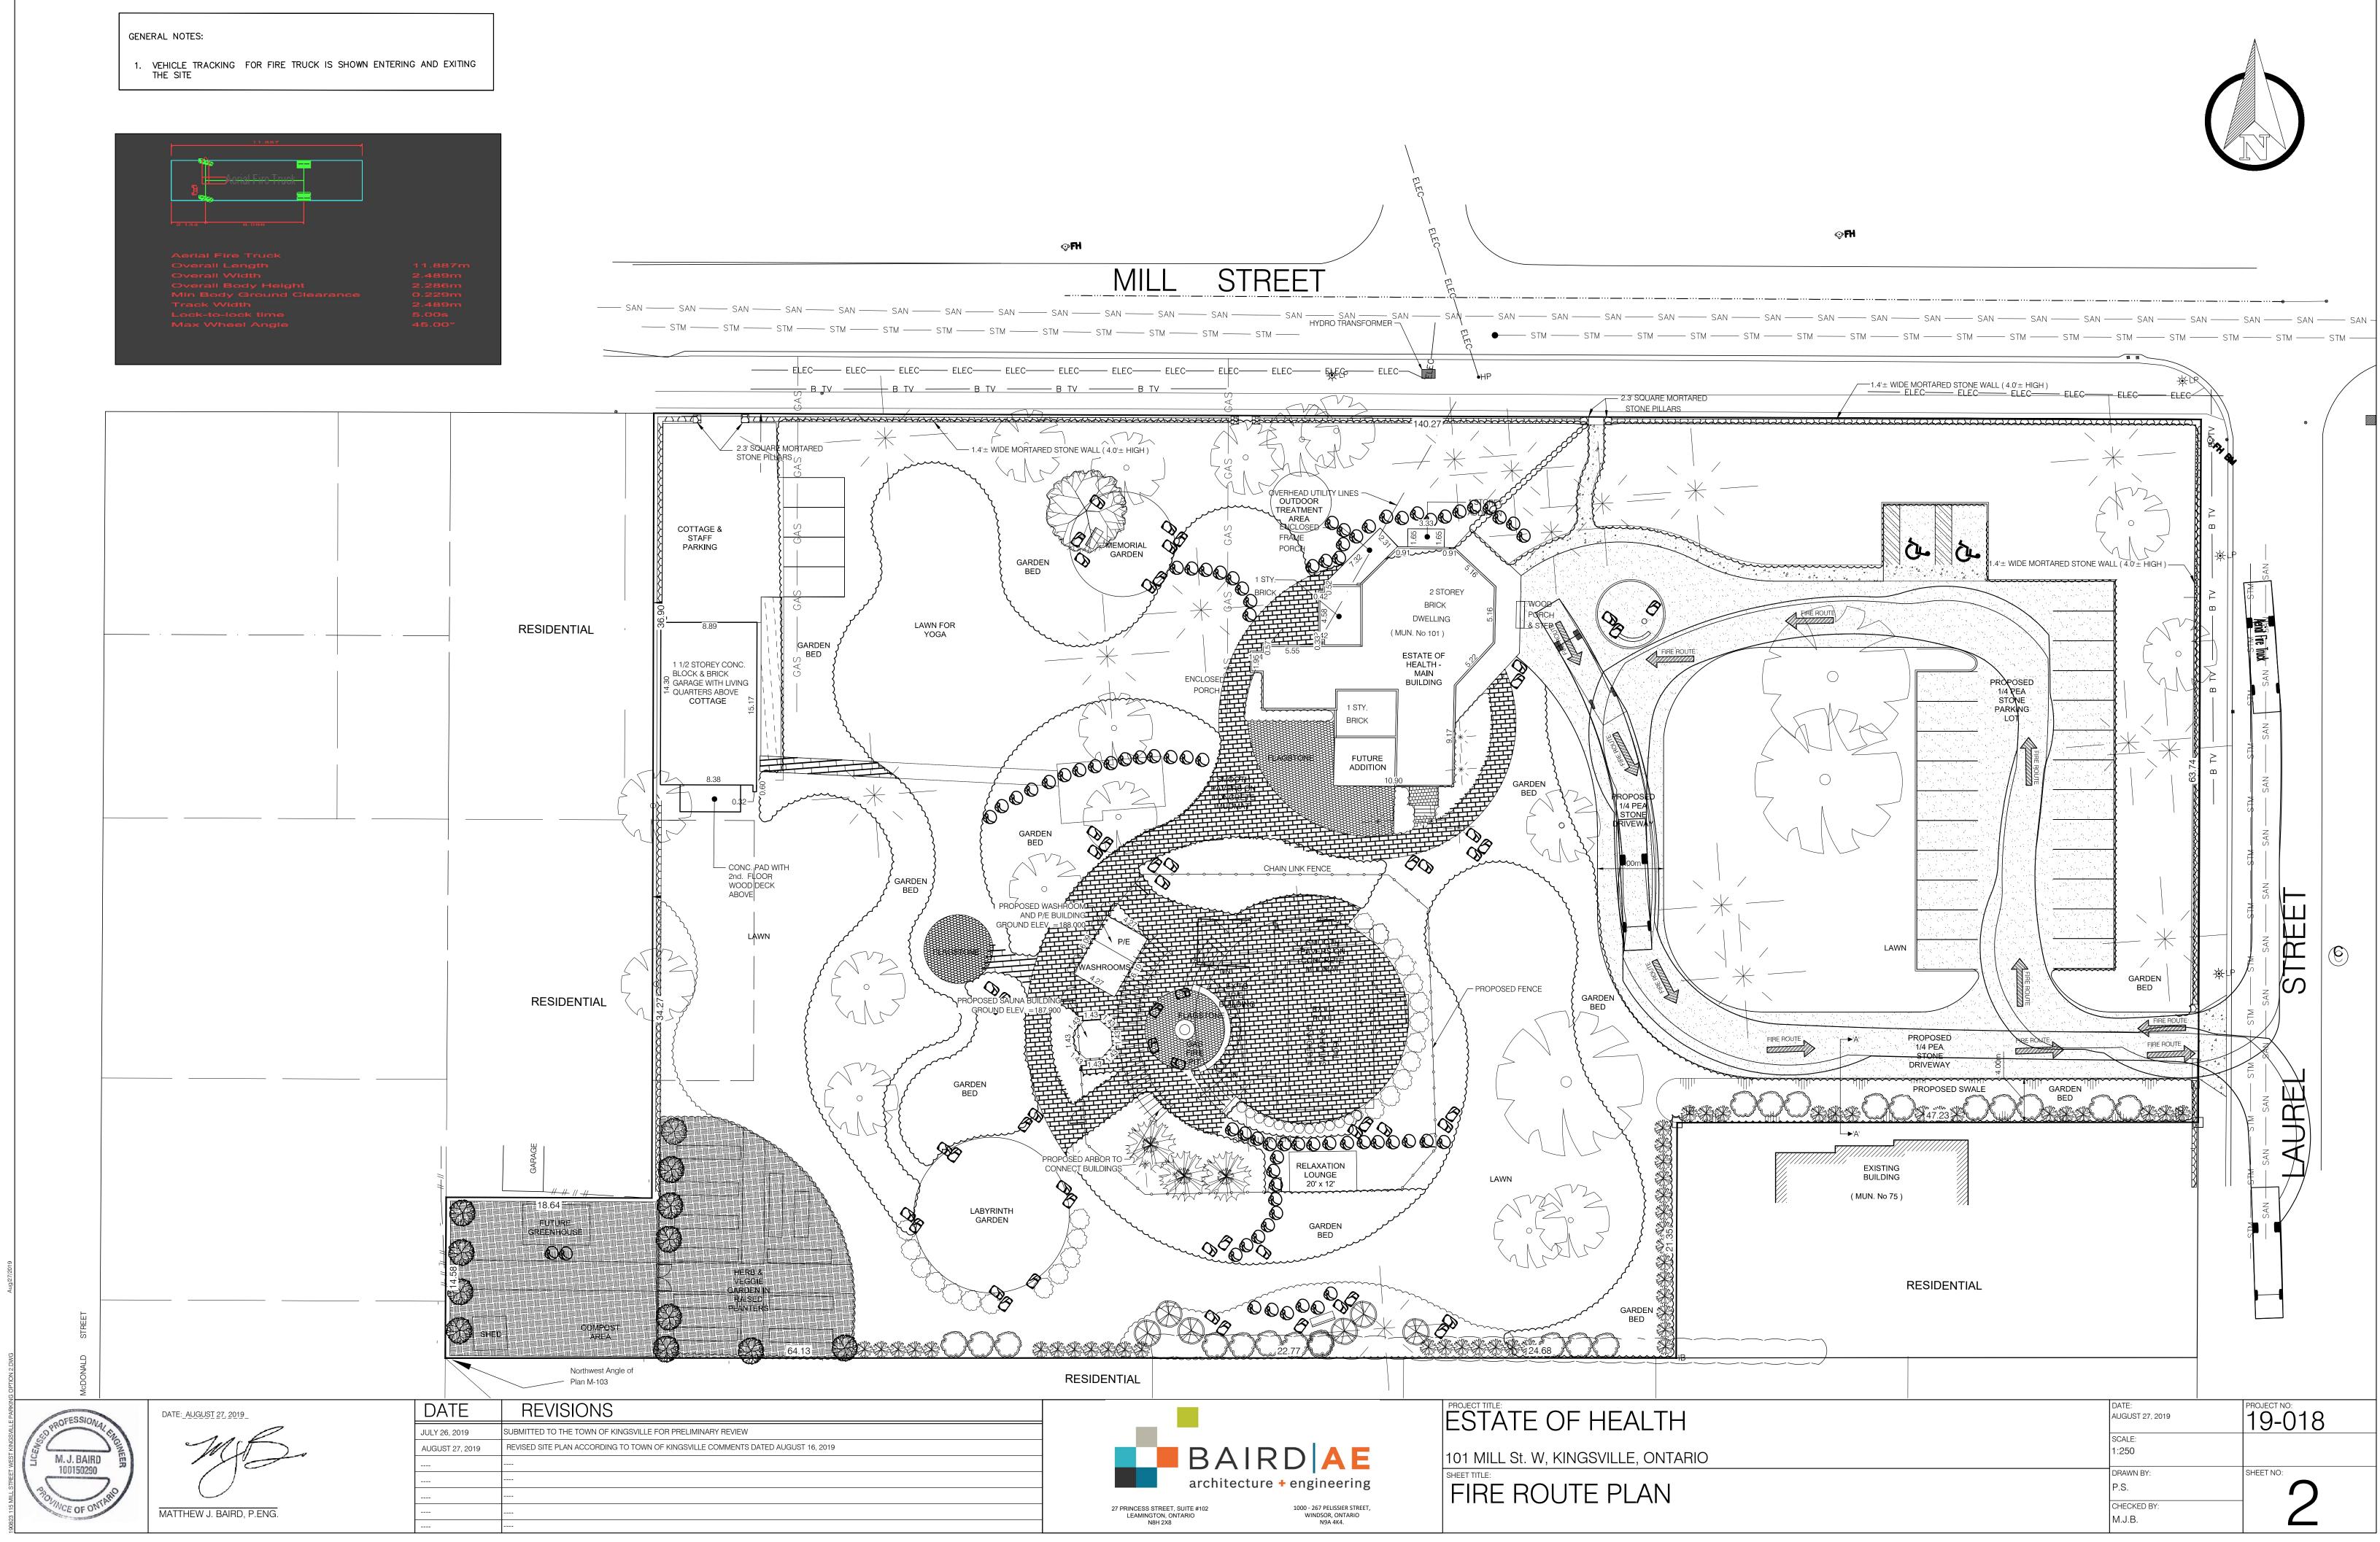

## (TOWN OF KINGSVILLE, ONTARIO)

KEY PLAN

| SHEET INDEX |                 |  |  |  |
|-------------|-----------------|--|--|--|
| Sheet       | Sheet Title     |  |  |  |
| Number      | Cheet Hile      |  |  |  |
|             | TITLE PAGE      |  |  |  |
| 1           | SITE PLAN       |  |  |  |
| 2           | FIRE ROUTE PLAN |  |  |  |
| 3           | GRADING PLAN    |  |  |  |
| 4           | SERVICING PLAN  |  |  |  |
| 5           | REMOVAL PLAN    |  |  |  |