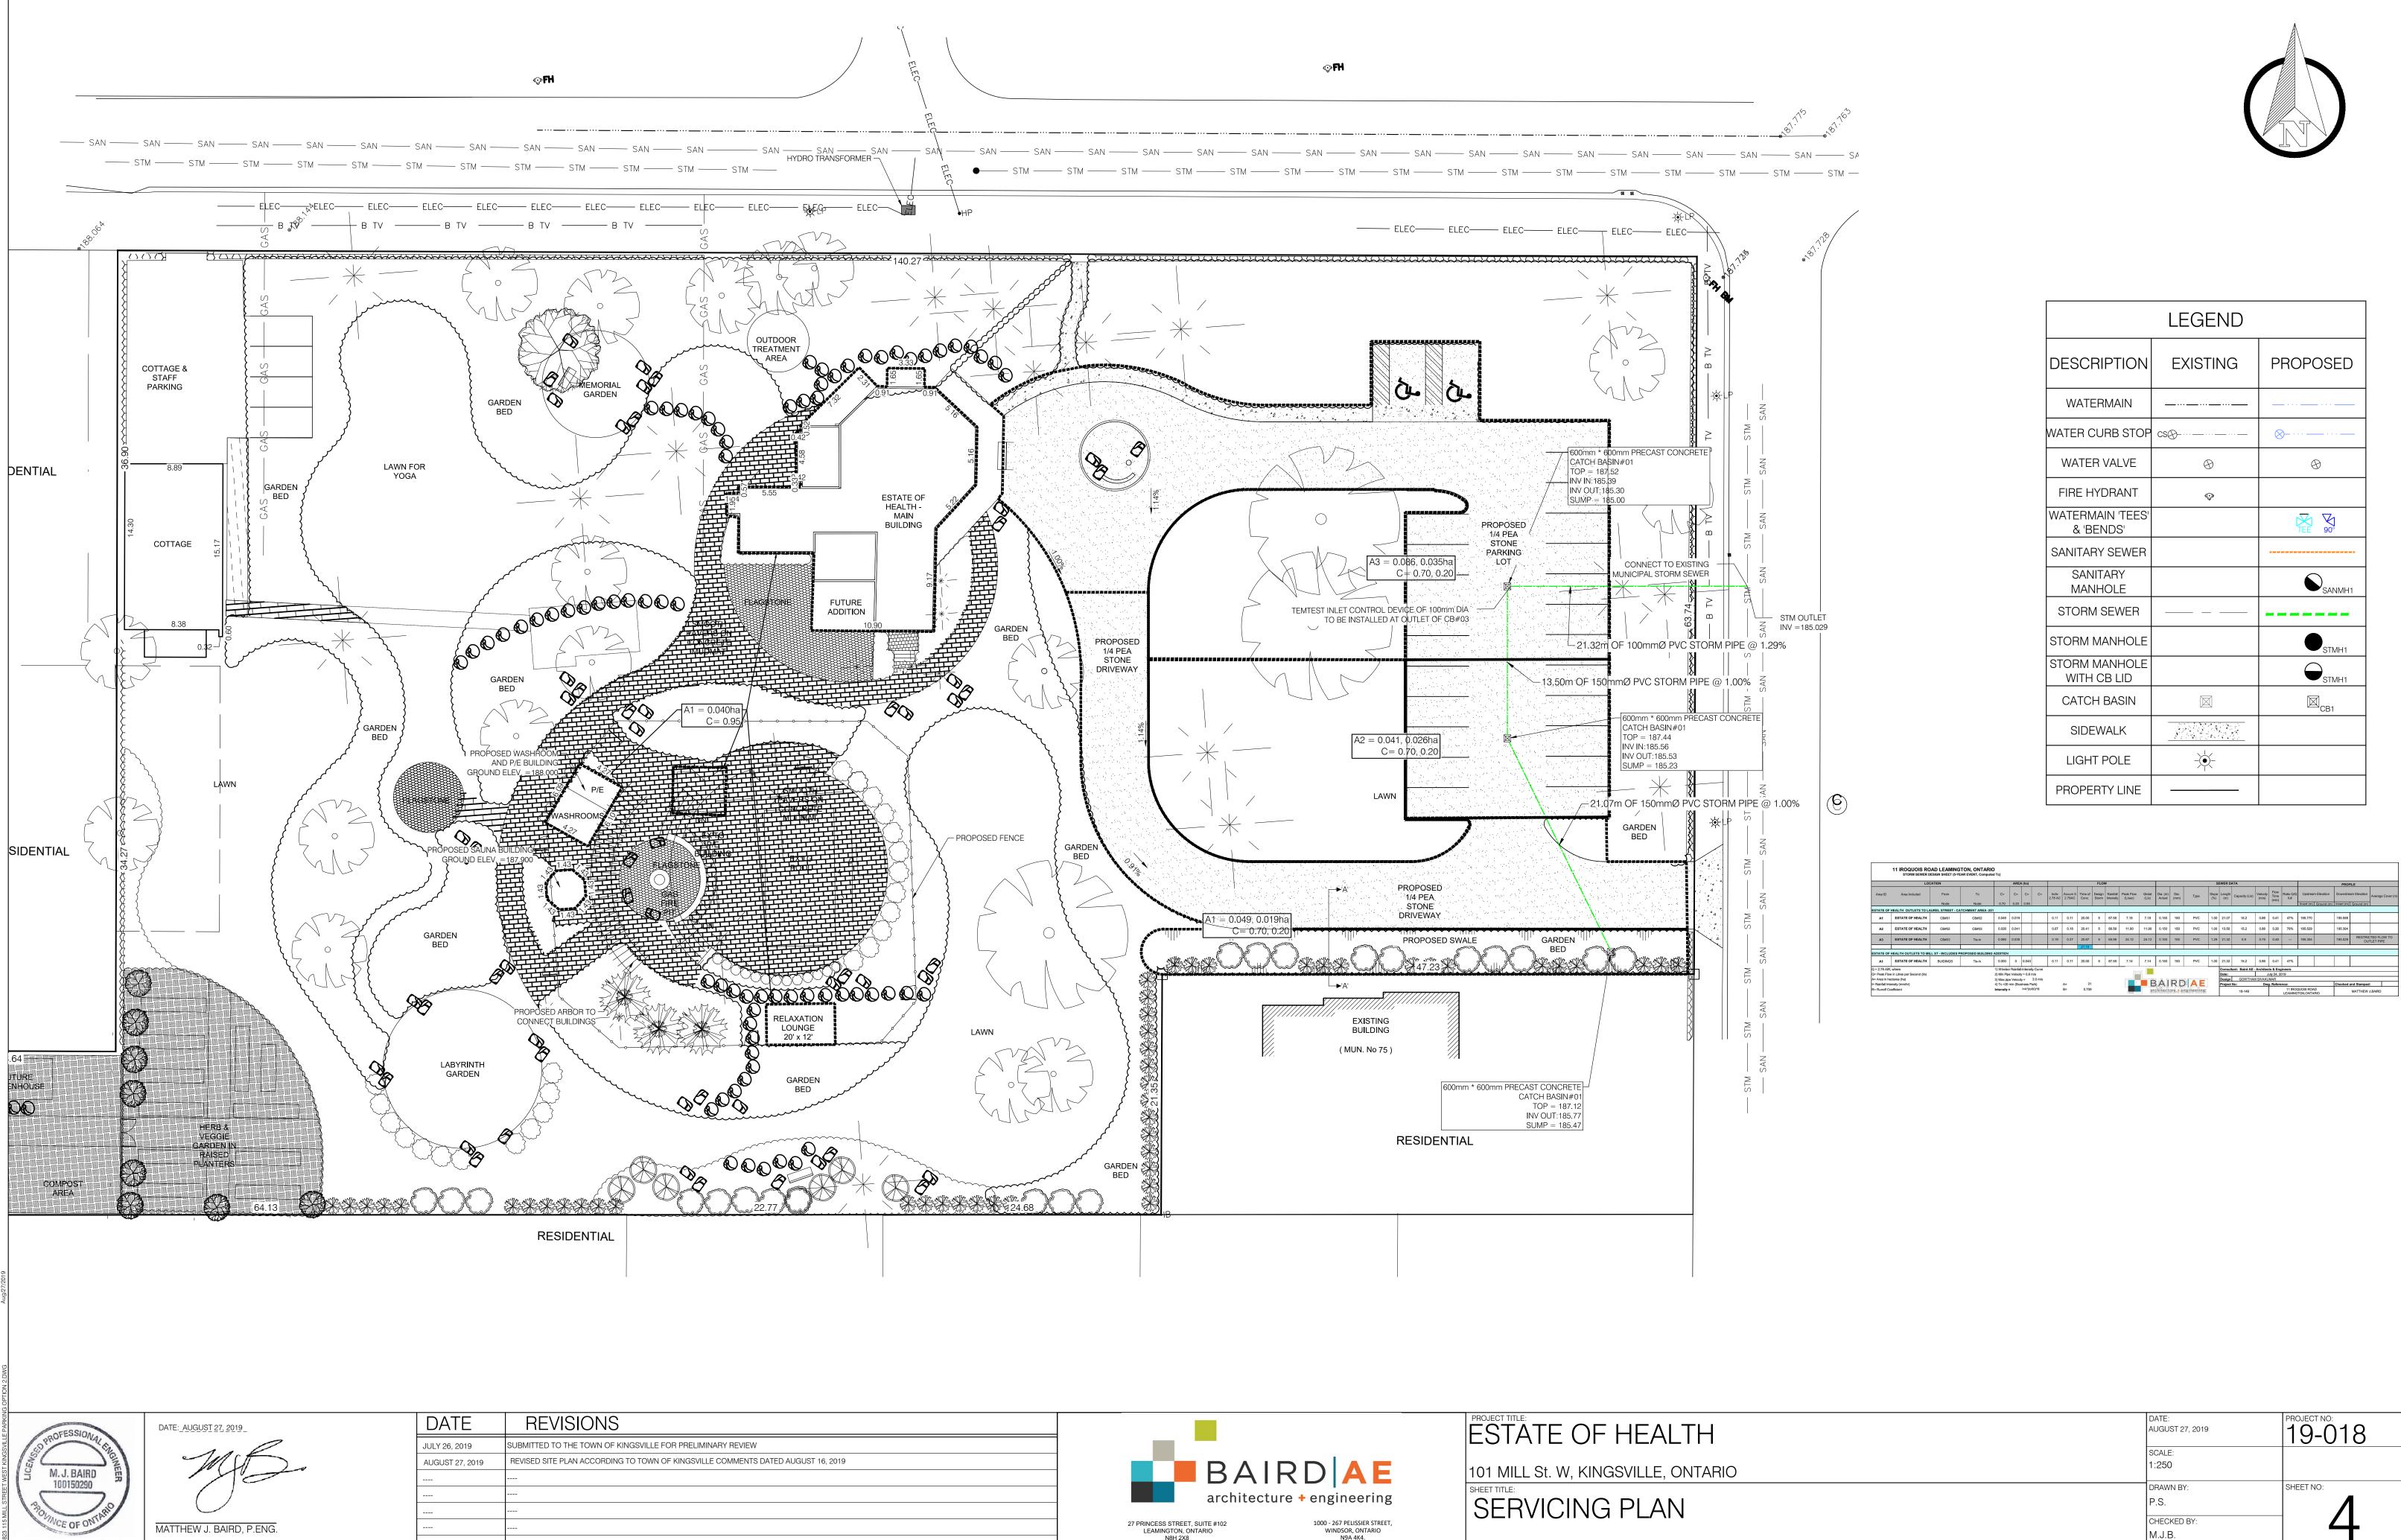

## (TOWN OF KINGSVILLE, ONTARIO)

KEY PLAN

| SHEET INDEX |                 |  |  |  |
|-------------|-----------------|--|--|--|
| Sheet       | Sheet Title     |  |  |  |
| Number      | Cheet Hile      |  |  |  |
|             | TITLE PAGE      |  |  |  |
| 1           | SITE PLAN       |  |  |  |
| 2           | FIRE ROUTE PLAN |  |  |  |
| 3           | GRADING PLAN    |  |  |  |
| 4           | SERVICING PLAN  |  |  |  |
| 5           | REMOVAL PLAN    |  |  |  |

|                |                                                                                    | ESTATE OF HEAL                                                  |
|----------------|------------------------------------------------------------------------------------|-----------------------------------------------------------------|
| JGUST 16, 2019 | ture + engineering<br>1000 - 267 PELISSIER STREET,<br>WINDSOR, ONTARIO<br>N9A 4K4. | 101 MILL St. W, KINGSVILLE, C<br>Sheet TITLE:<br>SERVICING PLAN |