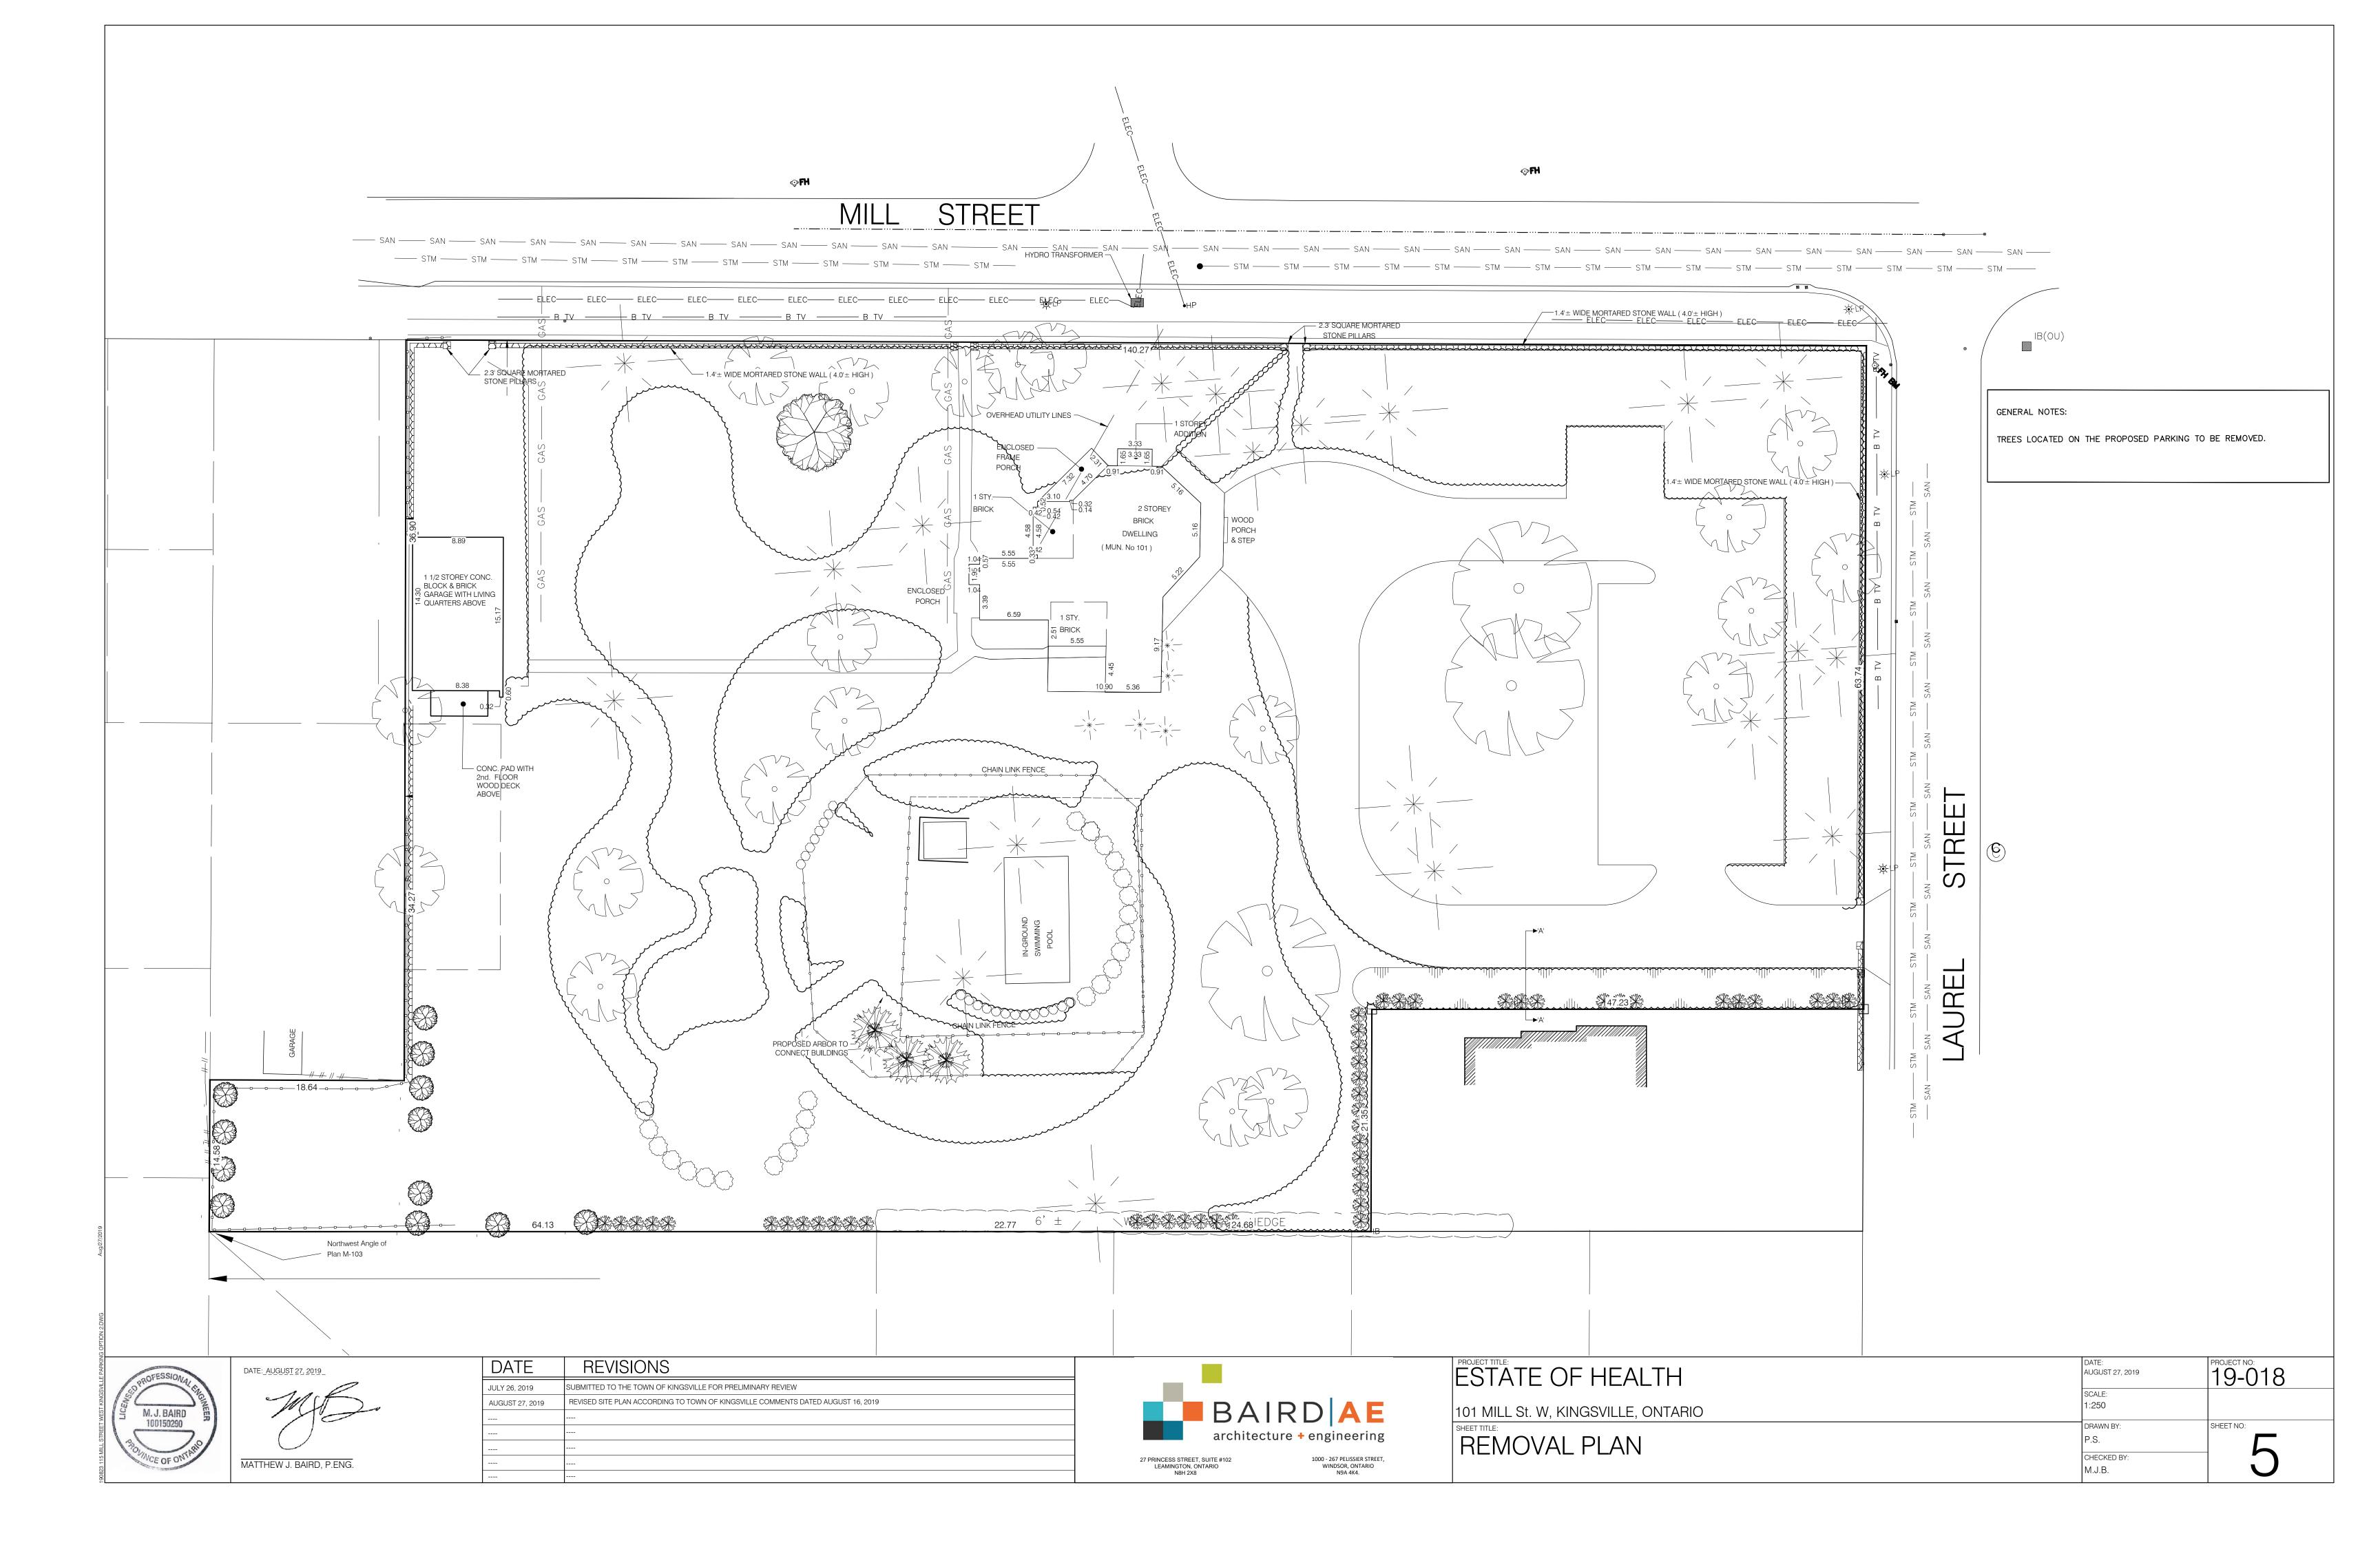

## (TOWN OF KINGSVILLE, ONTARIO)

KEY PLAN

| SHEET INDEX |                 |  |  |  |
|-------------|-----------------|--|--|--|
| Sheet       | Sheet Title     |  |  |  |
| Number      | Cheet Hile      |  |  |  |
|             | TITLE PAGE      |  |  |  |
| 1           | SITE PLAN       |  |  |  |
| 2           | FIRE ROUTE PLAN |  |  |  |
| 3           | GRADING PLAN    |  |  |  |
| 4           | SERVICING PLAN  |  |  |  |
| 5           | REMOVAL PLAN    |  |  |  |