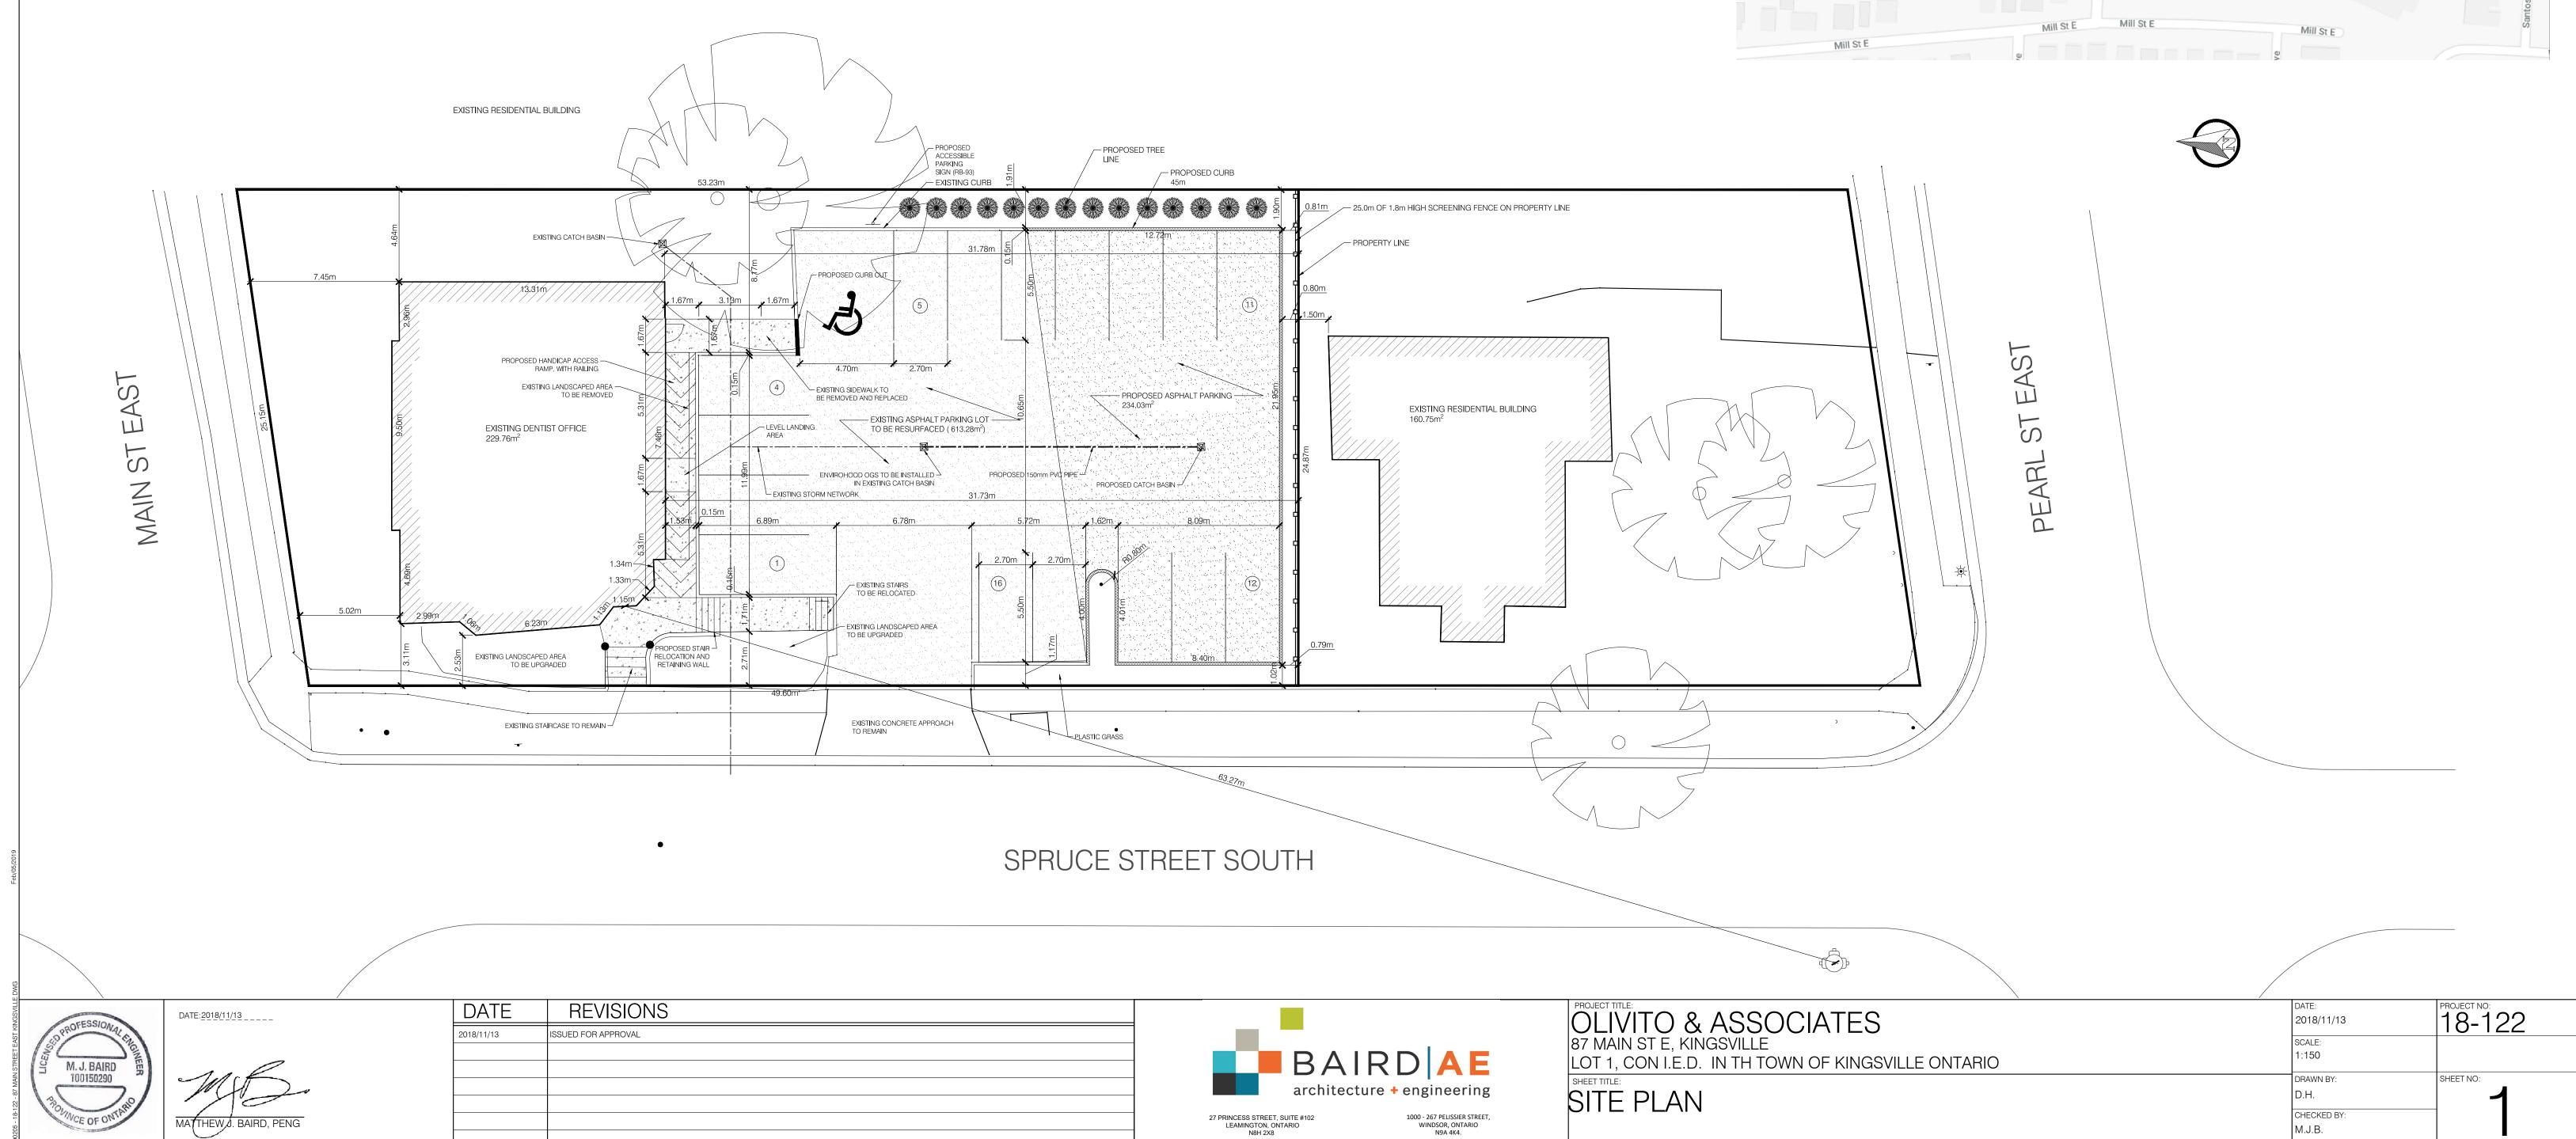

|                                  | ZONING MATRIX                  |                                     |
|----------------------------------|--------------------------------|-------------------------------------|
| (RESIDENTIAL                     | ZONE 1 URBAN EXCEPT            | ION 14 (R1.1-14)                    |
| PROPOSED USE                     | REQUIREMENTS                   | PROPOSED                            |
| MIN. LOT AREA                    | 1,000 sq.m. (10,763.91 sq.ft.) | 1,278.78 sq.m. (13,764.67 sq.ft.)   |
| LOT FRONTAGE                     | 24 m (80 ft)                   | 25.15 m (82.5 ft)                   |
| MAX. LOT COVERAGE                | 35%                            | 18.0%                               |
| MIN. FRONT YARD SETBACK          | 5.0 m (16.4 ft)                | 5.02 m (16.47 ft)                   |
| MIN. REAR YARD SETBACK           | 4.5 m (14.8 ft)                | 31.73 m (104.1 ft)                  |
| MIN. INTERIOR SIDE YARD          | 2.2 m (7.2 ft)                 | 4.64 m (15.2 ft)                    |
| MIN. EXTERIOR SIDE YARD          | 4.5 m (14.8 ft)                | 2.53 m (8.3 ft) (EXISTING BUILDING) |
| MAX. BUILDING HEIGHT             | 10.0 m (32.8 ft.)              | N/A                                 |
| MIN. NUMBER OF PARKING SPACES    | 12 SPACES                      | 16 SPACES                           |
| MIN. BARRIER FREE PARKING SPACES | 1 SPACE                        | 1 SPACE                             |

## PAVEMENT RENOVATION FOR OLIVITO & ASSOCIATES

87 MAIN ST. KINGSVILLE, ONTARIO