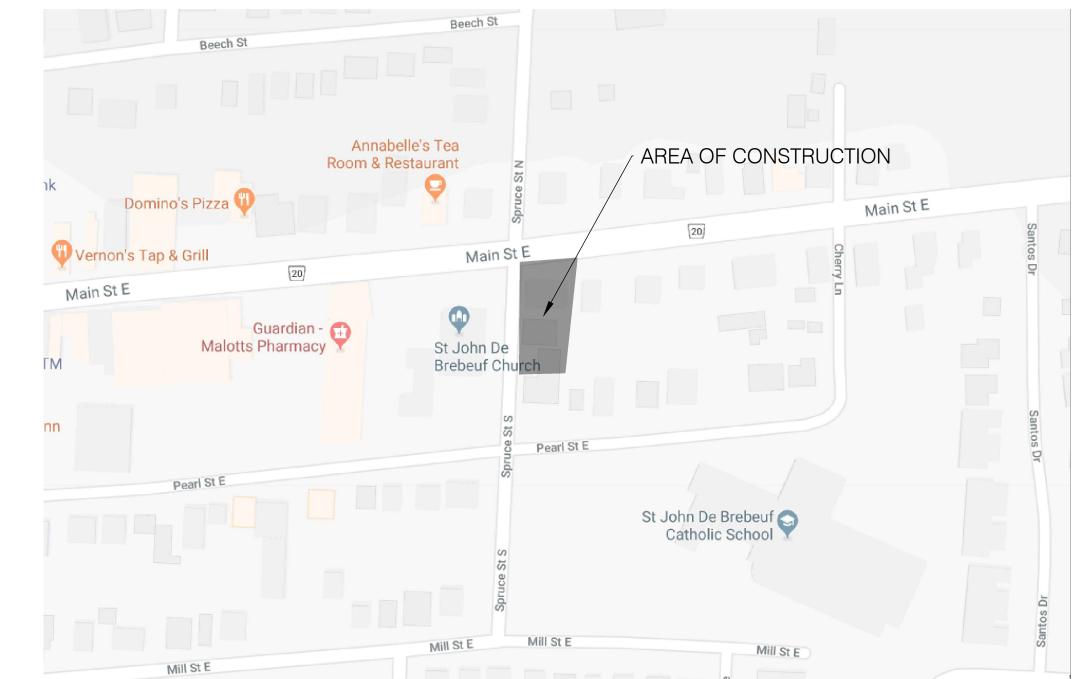

## PAVEMENT RENOVATION FOR OLIVITO & ASSOCIATES

87 MAIN ST. KINGSVILLE, ONTARIO