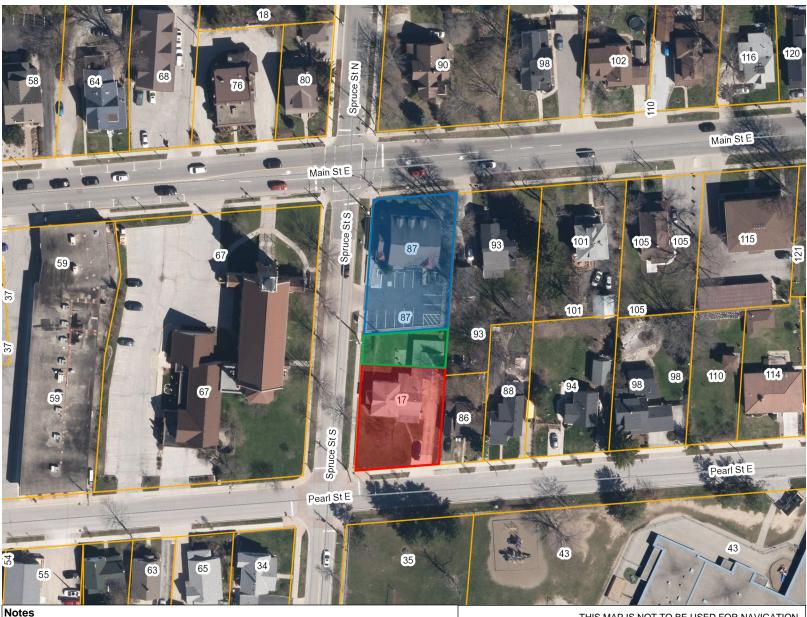

#### **Essex Municipalities**

<all other values>

Kingsville

Street

Severance

Kingsville Assessment

Blue - receiving lot.

Green - lot addition lands to be severed and added to blue parcel and rezoned.

Red - retained residential parcel to be rezoned.

### THIS MAP IS NOT TO BE USED FOR NAVIGATION

Copyright the Corporation of the County of Essex, 2012. Data herein is provided by the Corporation of the County of Essex on an 'as is' basis. Assessment parcel provided by Teranet Enterprises Inc. Data layers that appear on this map may or may not be accurate, current, or otherwise reliable.