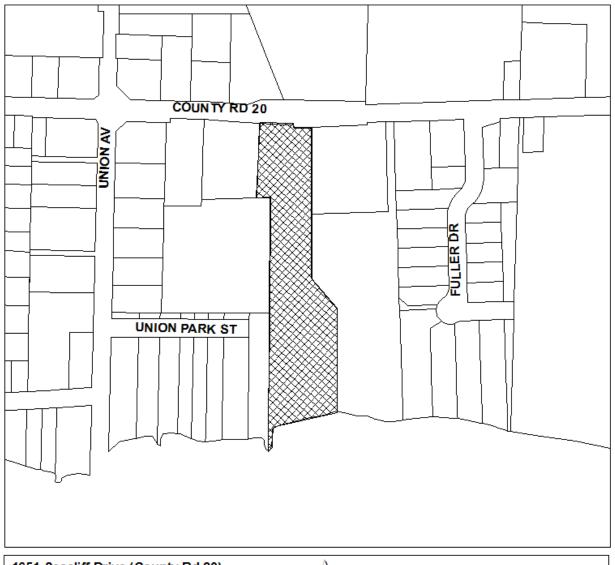

ZONING: 'Lakeshore Residential - holding (LR(h))'

**TAKE NOTICE** that the Council for the Corporation of the Town of Kingsville intends to pass a by-law on **January 14, 2019** to remove the holding symbol on the property described as PL 265 PT LOT 13 RP, 12R11748 Part 3, locally known as 1651 Seacliff Drive (County Rd 20), in the Town of Kingsville (see attached map). The subject property is currently zoned 'Lakeshore Residential - holding (LR(h))'.

**THE PROPOSED** amendment intends to remove the Holding (h) Symbol from part of the subject property shown on Map 51, Schedule "A" to Comprehensive Zoning By-law 1-2014, as amended. The requested amendment will permit the property owner to proceed with current and future buildings and structures on the property.

## **KEY MAP-ZBA/38/18**

## Schedule 'A'

1651 Seacliff Drive (County Rd 20)
PL 265 PT LOT 13 RP, 12R11748 Part 3
Zoning By-law Amendment ZBA/38/18

N

Meters
0 20 40 80 120 160

Schedule "A", Map 51 of By-law 1-2014 is hereby amended by changing the zone symbol as shown on Schedule 'A' in cross-hatch attached hereto from 'Lakeshore Residential - holding (LR(h))' to 'Lakeshore Residential (LR)'