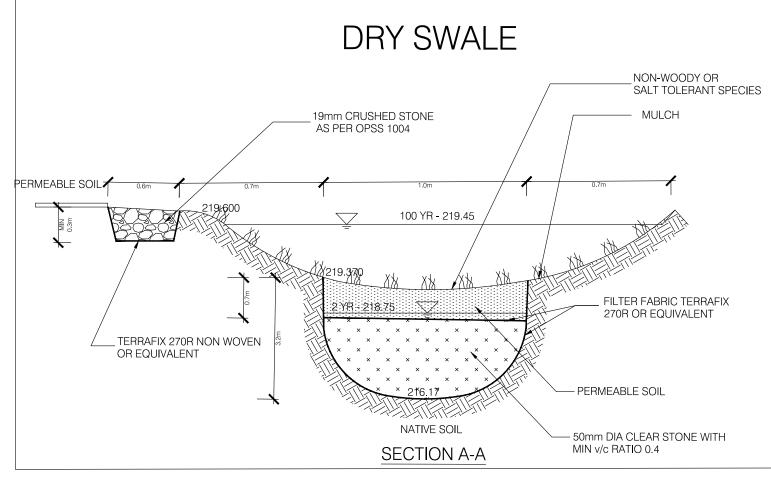

| 7.5 m (25 ft)                                                     | 10.41 m (34.17 ft)              |
| PARKING REQUIREMENTS<br>OFFICE (ACCESSORY USE): 1/40<br>PARKING SPACES REQUIRED: 47<br>WAREHOUSE: 1/200 sq.m. of G<br>PARKING SPACES REQUIRED: 89<br>SUBTOTAL PARKING SPACES REG<br>BARRIER FREE PARKING SPACES | 7.75 / 40 = 1.19<br>FA<br>91.87 / 200 = 4.46<br>QUIRED: 2 + 5 = 7 |                                 |
|                                                                                                                                                                                                                 |                                                                   |                                 |





S Э  $\Box$ 197  $\infty$