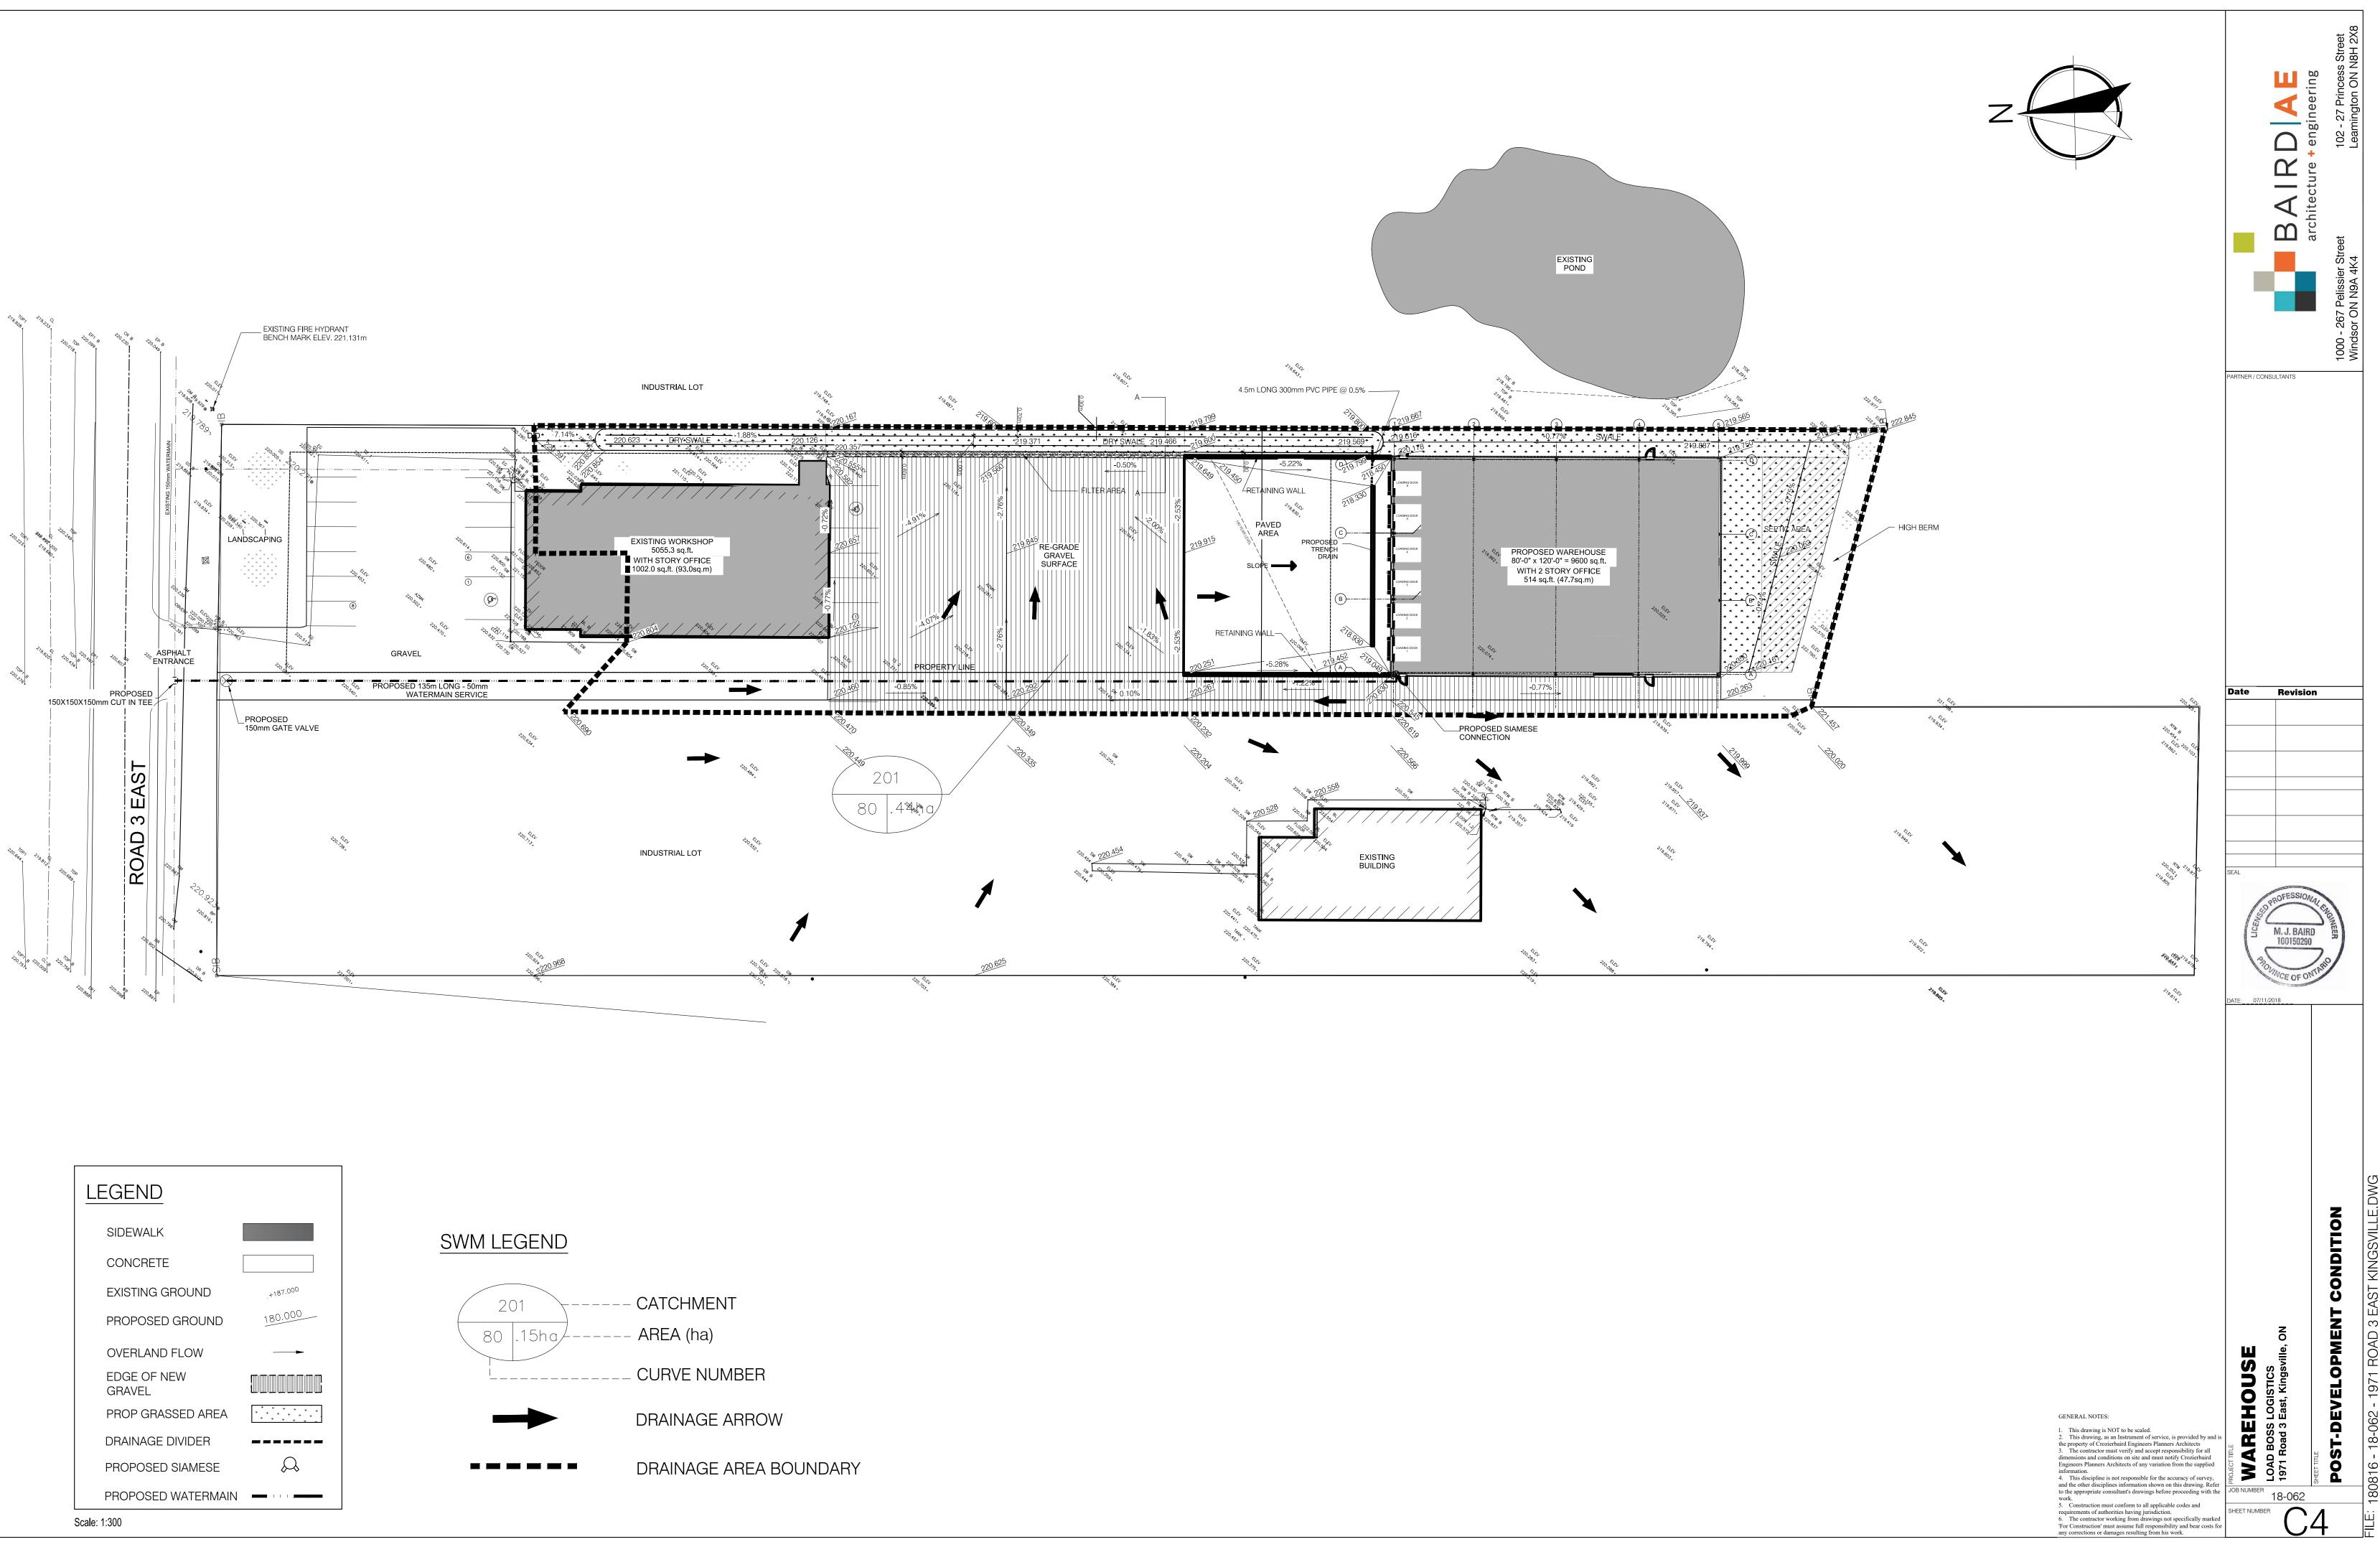

| 7.5 m (25 ft)                                                     | 10.41 m (34.17 ft)              |
| PARKING REQUIREMENTS<br>OFFICE (ACCESSORY USE): 1/40<br>PARKING SPACES REQUIRED: 47<br>WAREHOUSE: 1/200 sq.m. of G<br>PARKING SPACES REQUIRED: 89<br>SUBTOTAL PARKING SPACES REG<br>BARRIER FREE PARKING SPACES | 7.75 / 40 = 1.19<br>FA<br>91.87 / 200 = 4.46<br>QUIRED: 2 + 5 = 7 |                                 |
|                                                                                                                                                                                                                 |                                                                   |                                 |





S Э  $\Box$ 197  $\infty$