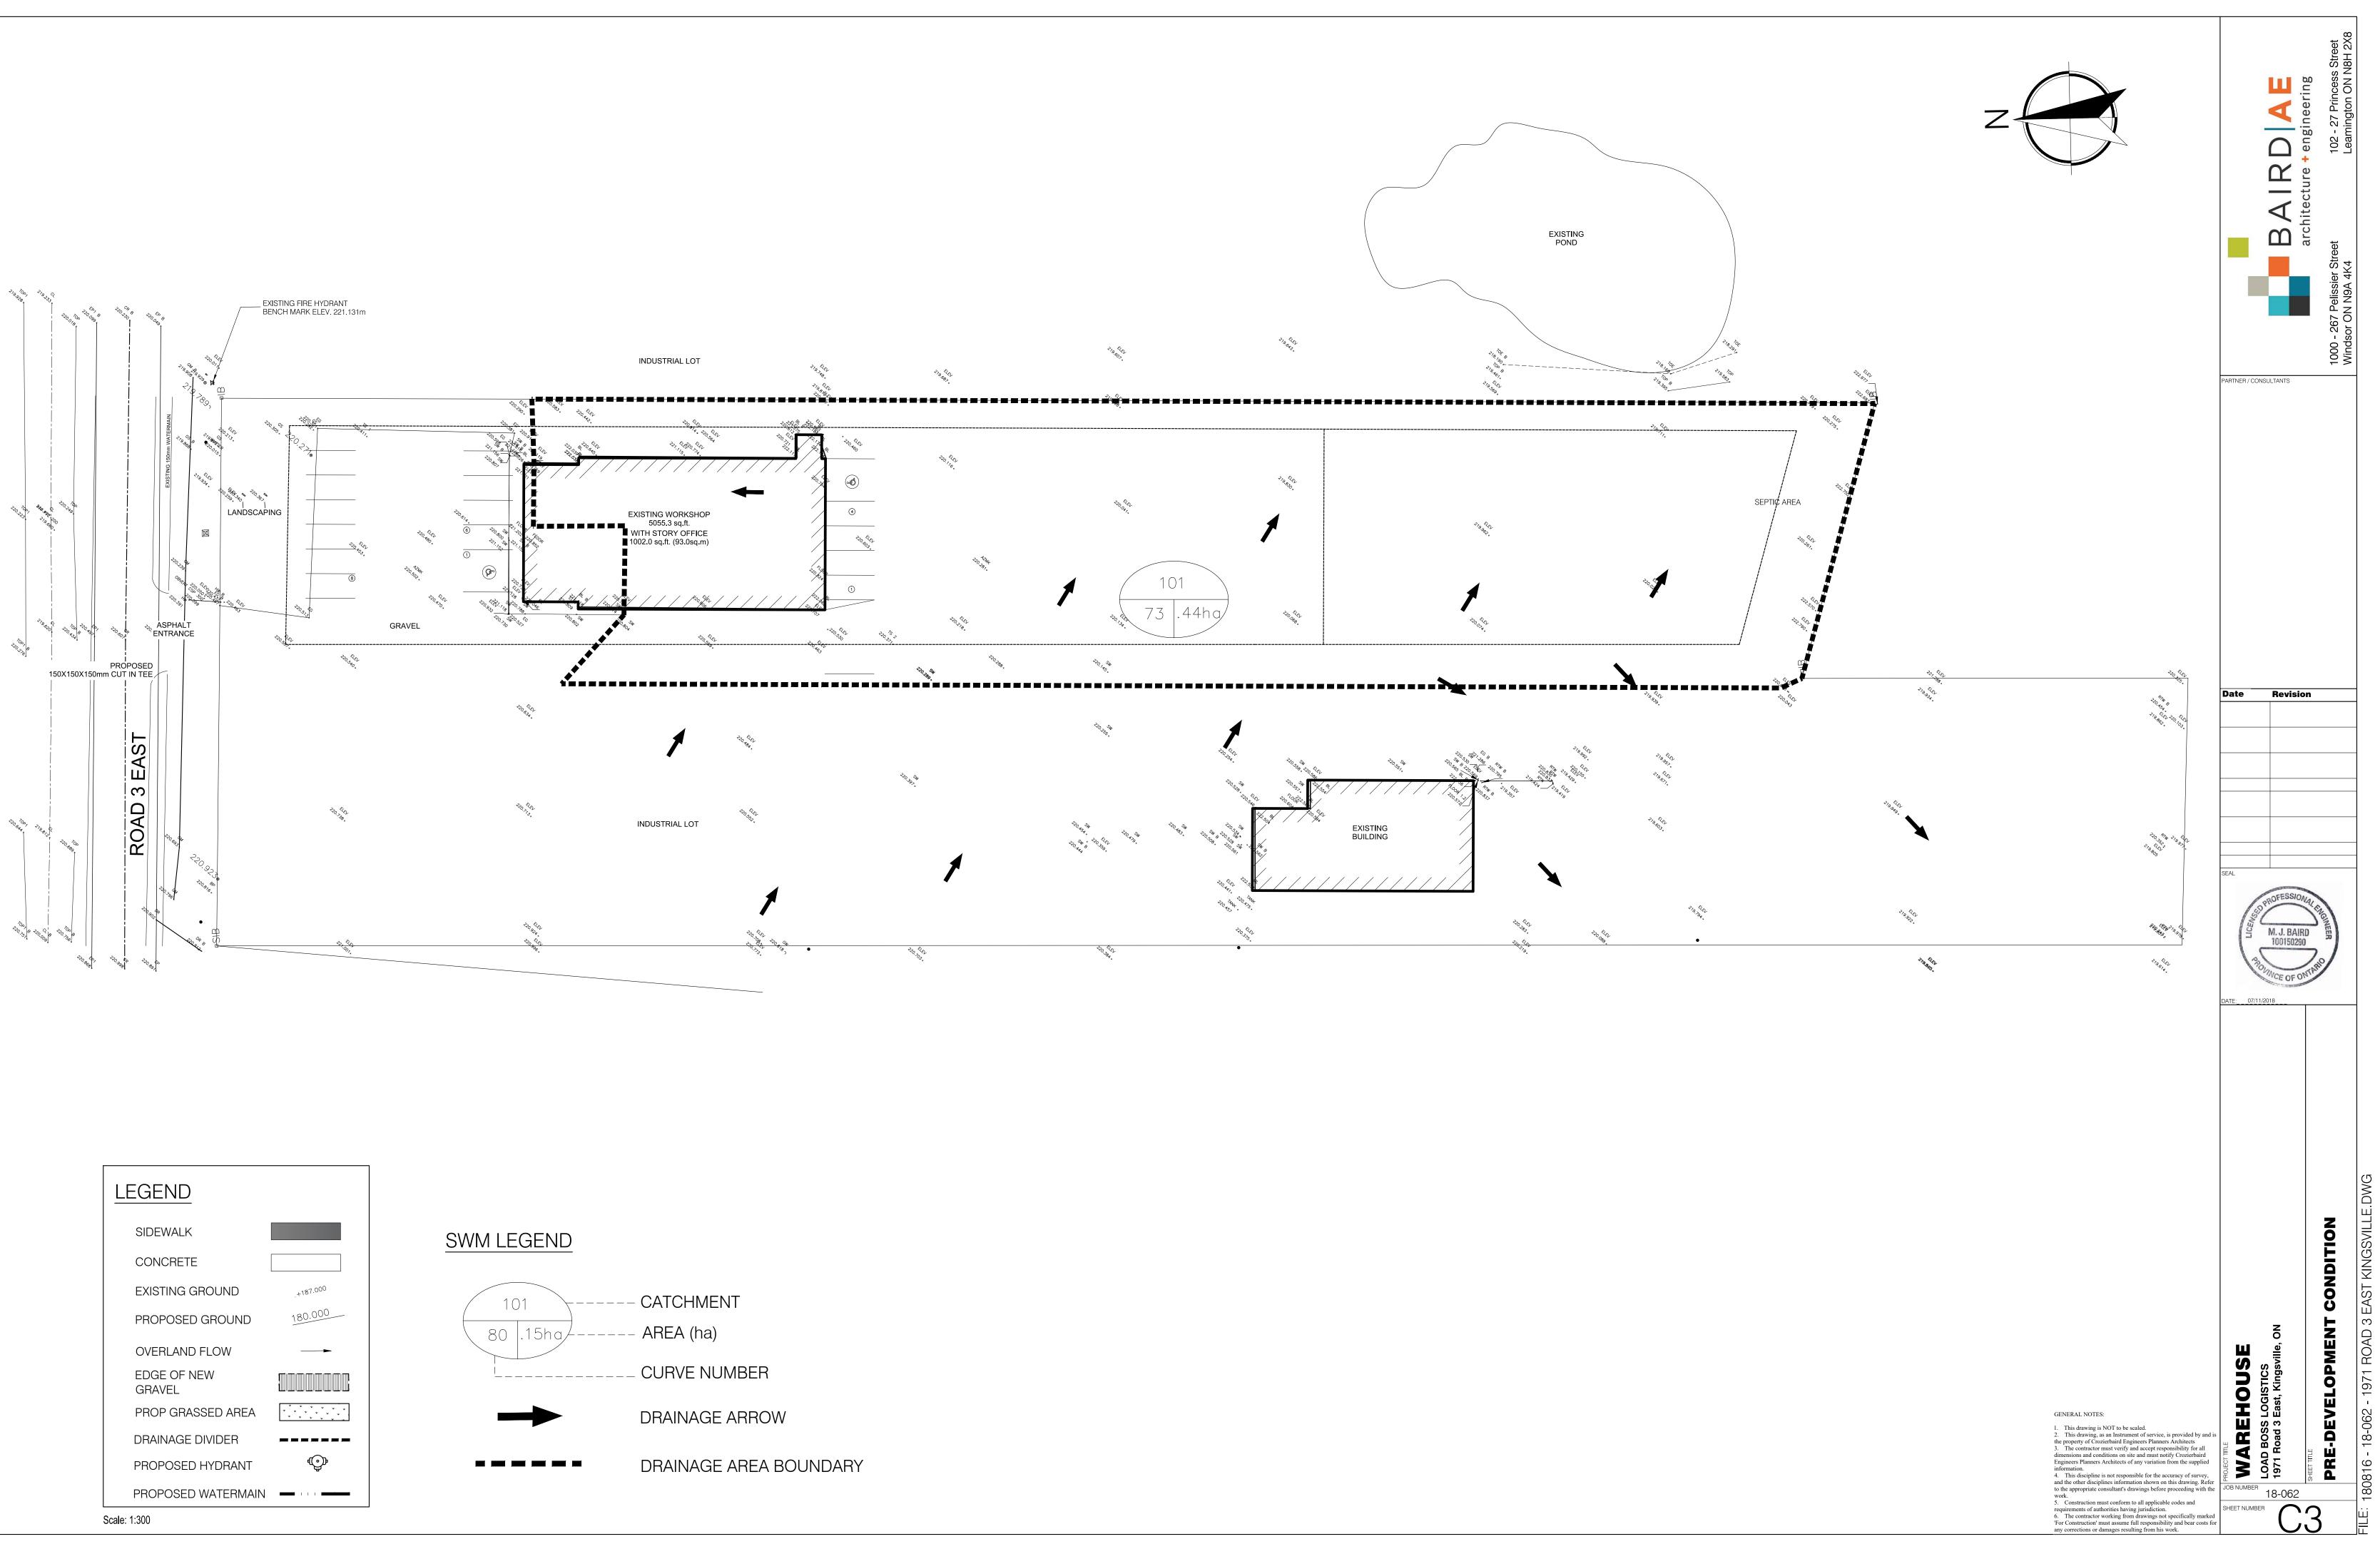

| 7.5 m (25 ft)                                                     | 10.41 m (34.17 ft)              |
| PARKING REQUIREMENTS<br>OFFICE (ACCESSORY USE): 1/40<br>PARKING SPACES REQUIRED: 47<br>WAREHOUSE: 1/200 sq.m. of G<br>PARKING SPACES REQUIRED: 89<br>SUBTOTAL PARKING SPACES REG<br>BARRIER FREE PARKING SPACES | 7.75 / 40 = 1.19<br>FA<br>91.87 / 200 = 4.46<br>QUIRED: 2 + 5 = 7 |                                 |
|                                                                                                                                                                                                                 |                                                                   |                                 |





S Э  $\Box$ 197  $\infty$