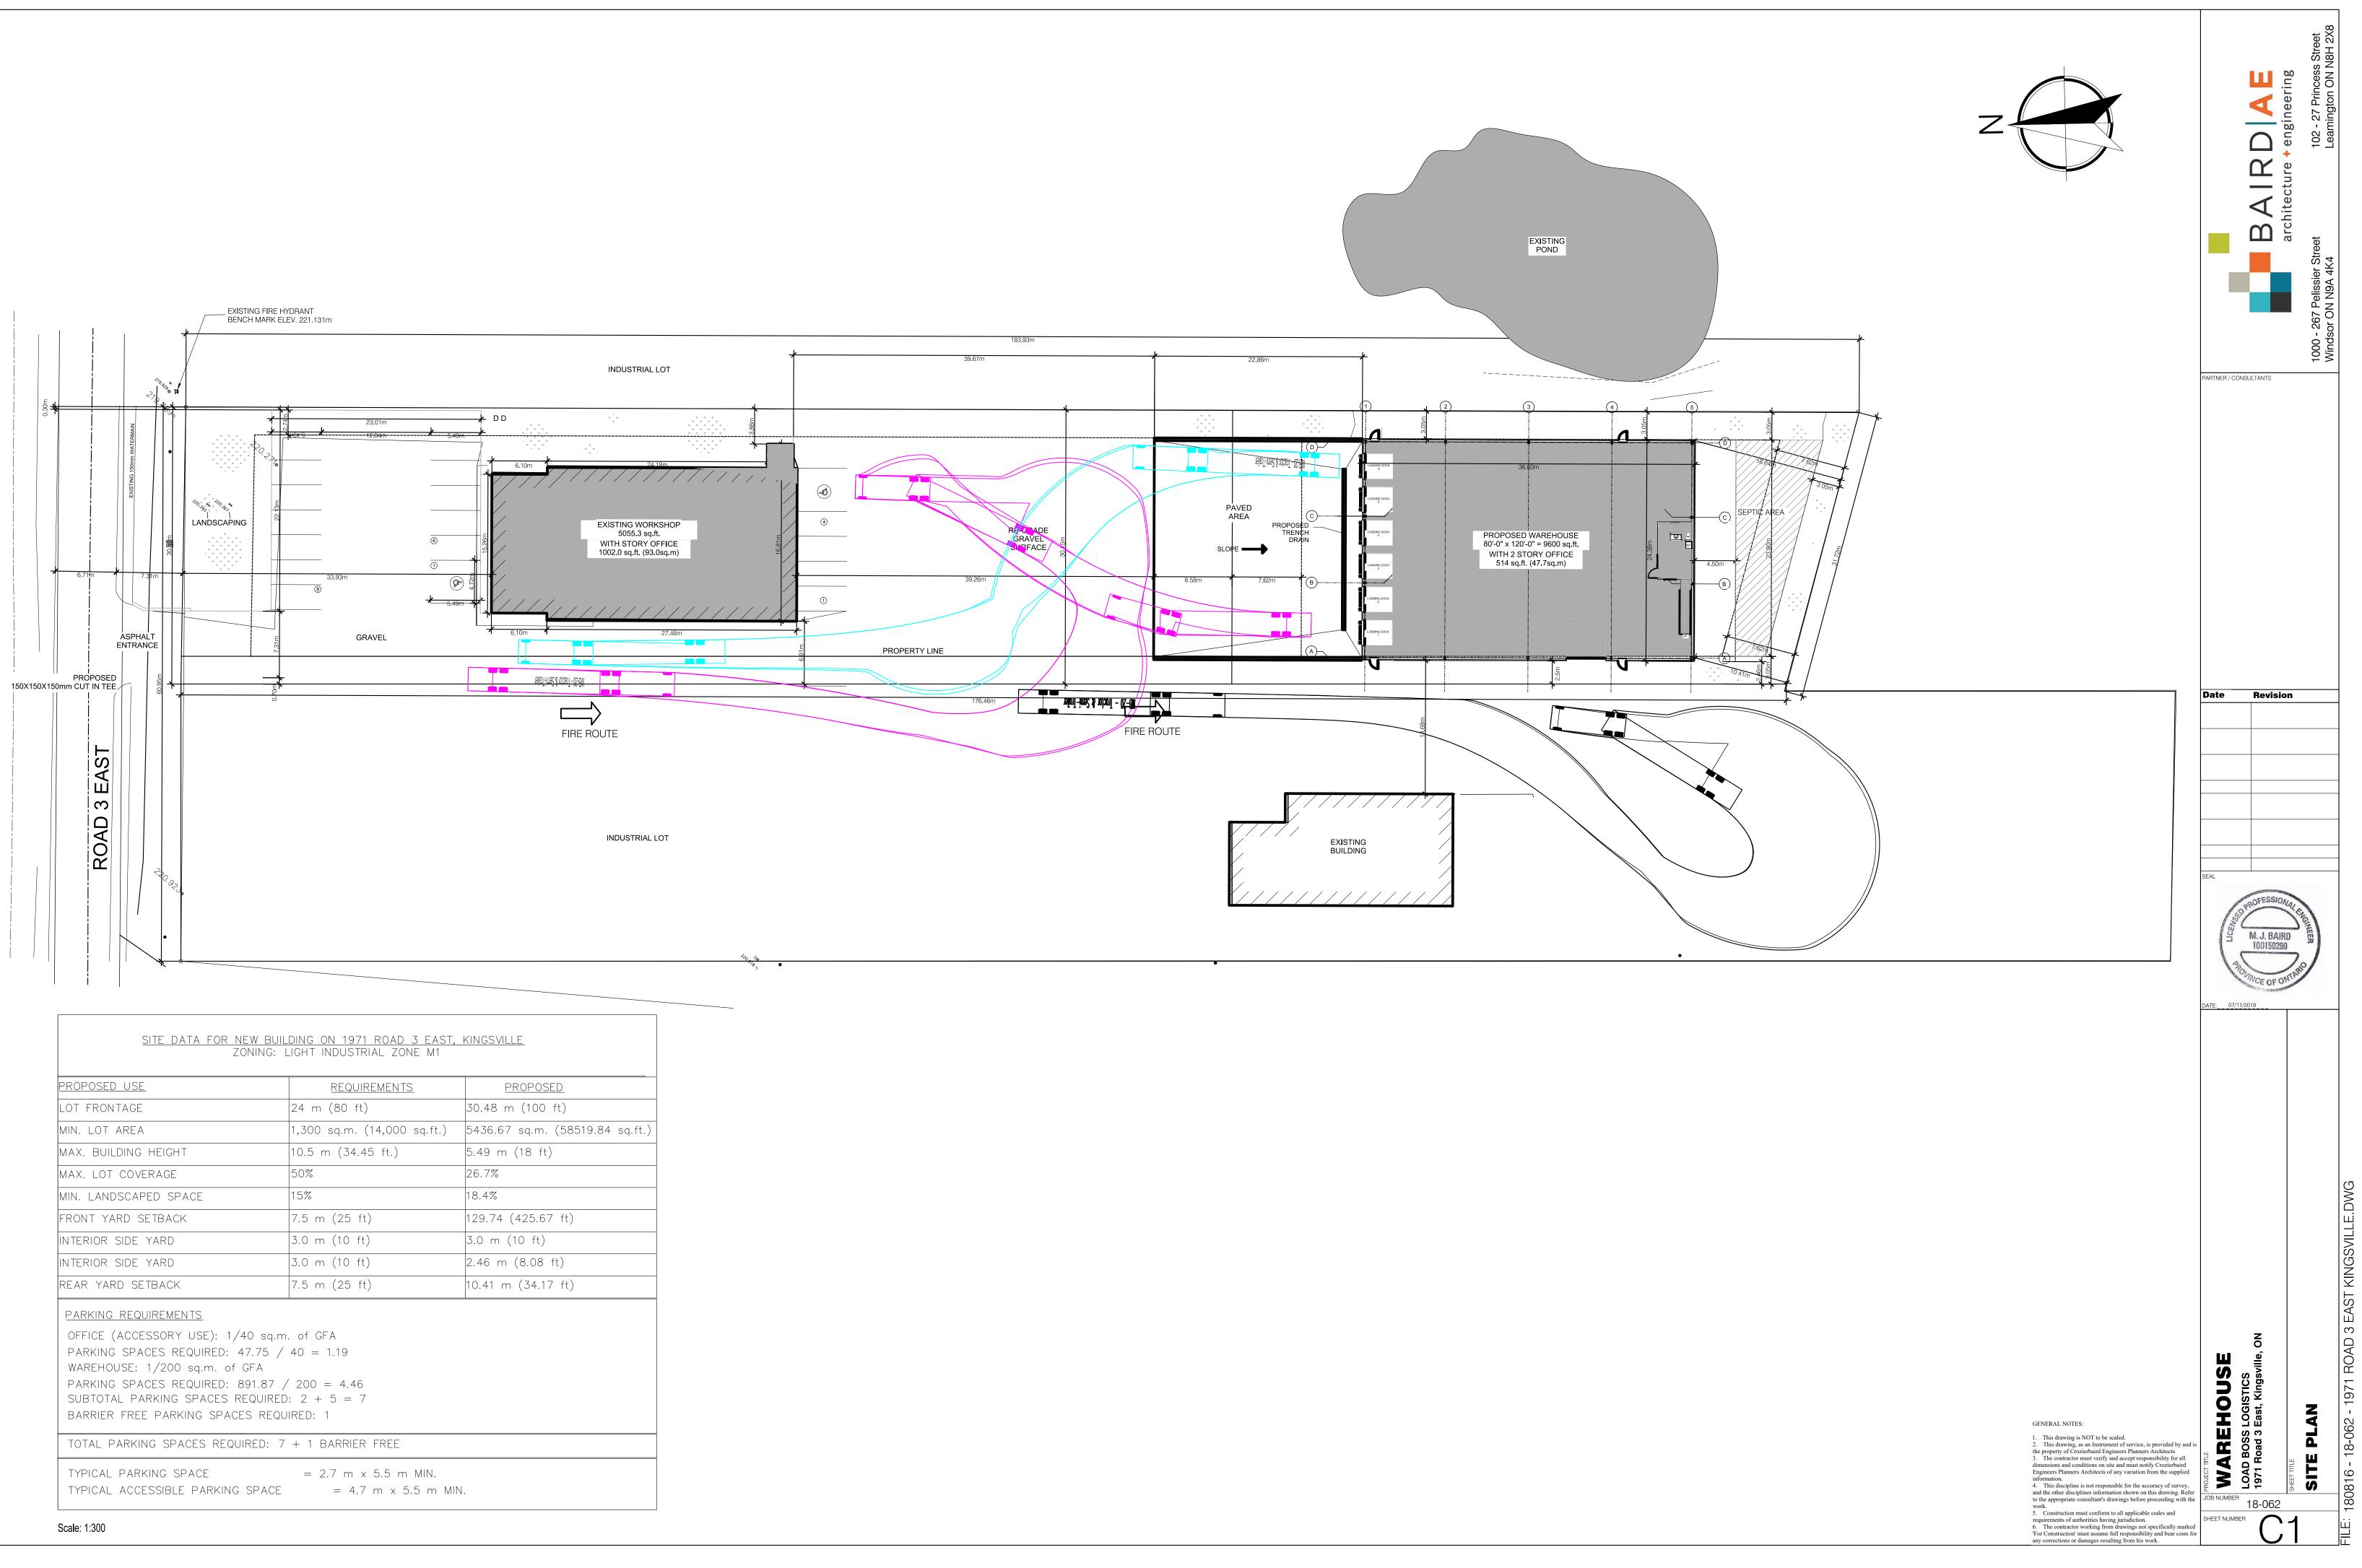

ATTENTION

CONTRACTOR IS RESPONSIBLE FOR CONFIRMING THE EXACT LOCATION AND PROTECTION OF EXISTING UTILITIES DURING CONSTRUCTION.

| <u>Proposed Use</u>                                                                                                                                                                                             | <u>REQUIREMENTS</u>                                               | PROPOSED                        |
|-----------------------------------------------------------------------------------------------------------------------------------------------------------------------------------------------------------------|-------------------------------------------------------------------|---------------------------------|
| _OT FRONTAGE                                                                                                                                                                                                    | 24 m (80 ft)                                                      | 30.48 m (100 ft)                |
| MIN. LOT AREA                                                                                                                                                                                                   | 1,300 sq.m. (14,000 sq.ft.)                                       | 5436.67 sq.m. (58519.84 sq.ft.) |
| MAX. BUILDING HEIGHT                                                                                                                                                                                            | 10.5 m (34.45 ft.)                                                | 5.49 m (18 ft)                  |
| MAX. LOT COVERAGE                                                                                                                                                                                               | 50%                                                               | 26.7%                           |
| MIN. LANDSCAPED SPACE                                                                                                                                                                                           | 15%                                                               | 18.4%                           |
| FRONT YARD SETBACK                                                                                                                                                                                              | 7.5 m (25 ft)                                                     | 129.74 (425.67 ft)              |
| NTERIOR SIDE YARD                                                                                                                                                                                               | 3.0 m (10 ft)                                                     | 3.0 m (10 ft)                   |
| NTERIOR SIDE YARD                                                                                                                                                                                               | 3.0 m (10 ft)                                                     | 2.46 m (8.08 ft)                |
| REAR YARD SETBACK                                                                                                                                                                                               | 7.5 m (25 ft)                                                     | 10.41 m (34.17 ft)              |
| PARKING REQUIREMENTS<br>OFFICE (ACCESSORY USE): 1/40<br>PARKING SPACES REQUIRED: 47<br>WAREHOUSE: 1/200 sq.m. of G<br>PARKING SPACES REQUIRED: 89<br>SUBTOTAL PARKING SPACES REG<br>BARRIER FREE PARKING SPACES | 7.75 / 40 = 1.19<br>FA<br>91.87 / 200 = 4.46<br>QUIRED: 2 + 5 = 7 |                                 |
|                                                                                                                                                                                                                 |                                                                   |                                 |