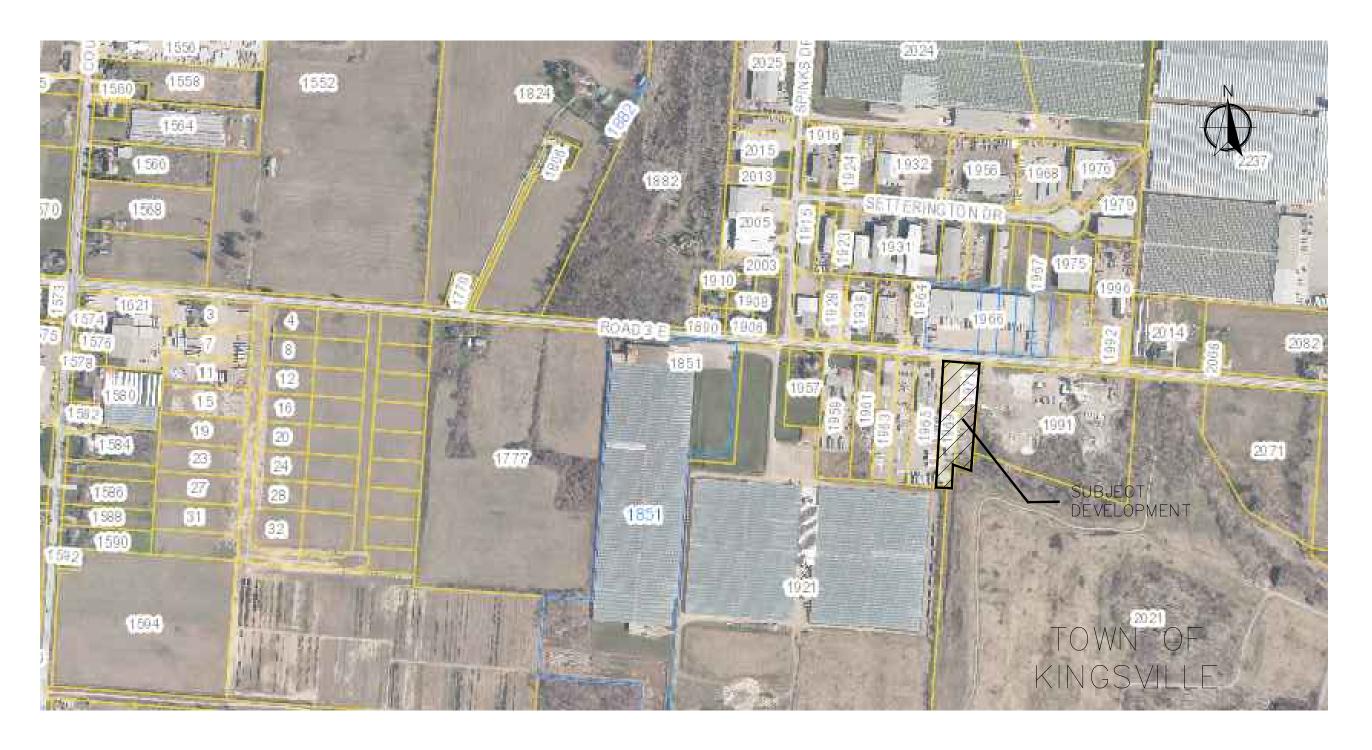

## LOAD BOSS LOGISTICS WAREHOUSE EXPANSION 1971 ROAD 3 EAST, TOWN OF KINGSVILLE

KEY MAP

|                 | SHEET INDEX                     |
|-----------------|---------------------------------|
| Sheet<br>Number | Sheet Title                     |
|                 | TITLE PAGE                      |
| C1              | SITE PLAN                       |
| C2              | GRADING PLAN AND SERVICING PLAN |
| C3              | PRE - DEVELOPMENT               |
| C4              | POST - DEVELOPMENT              |