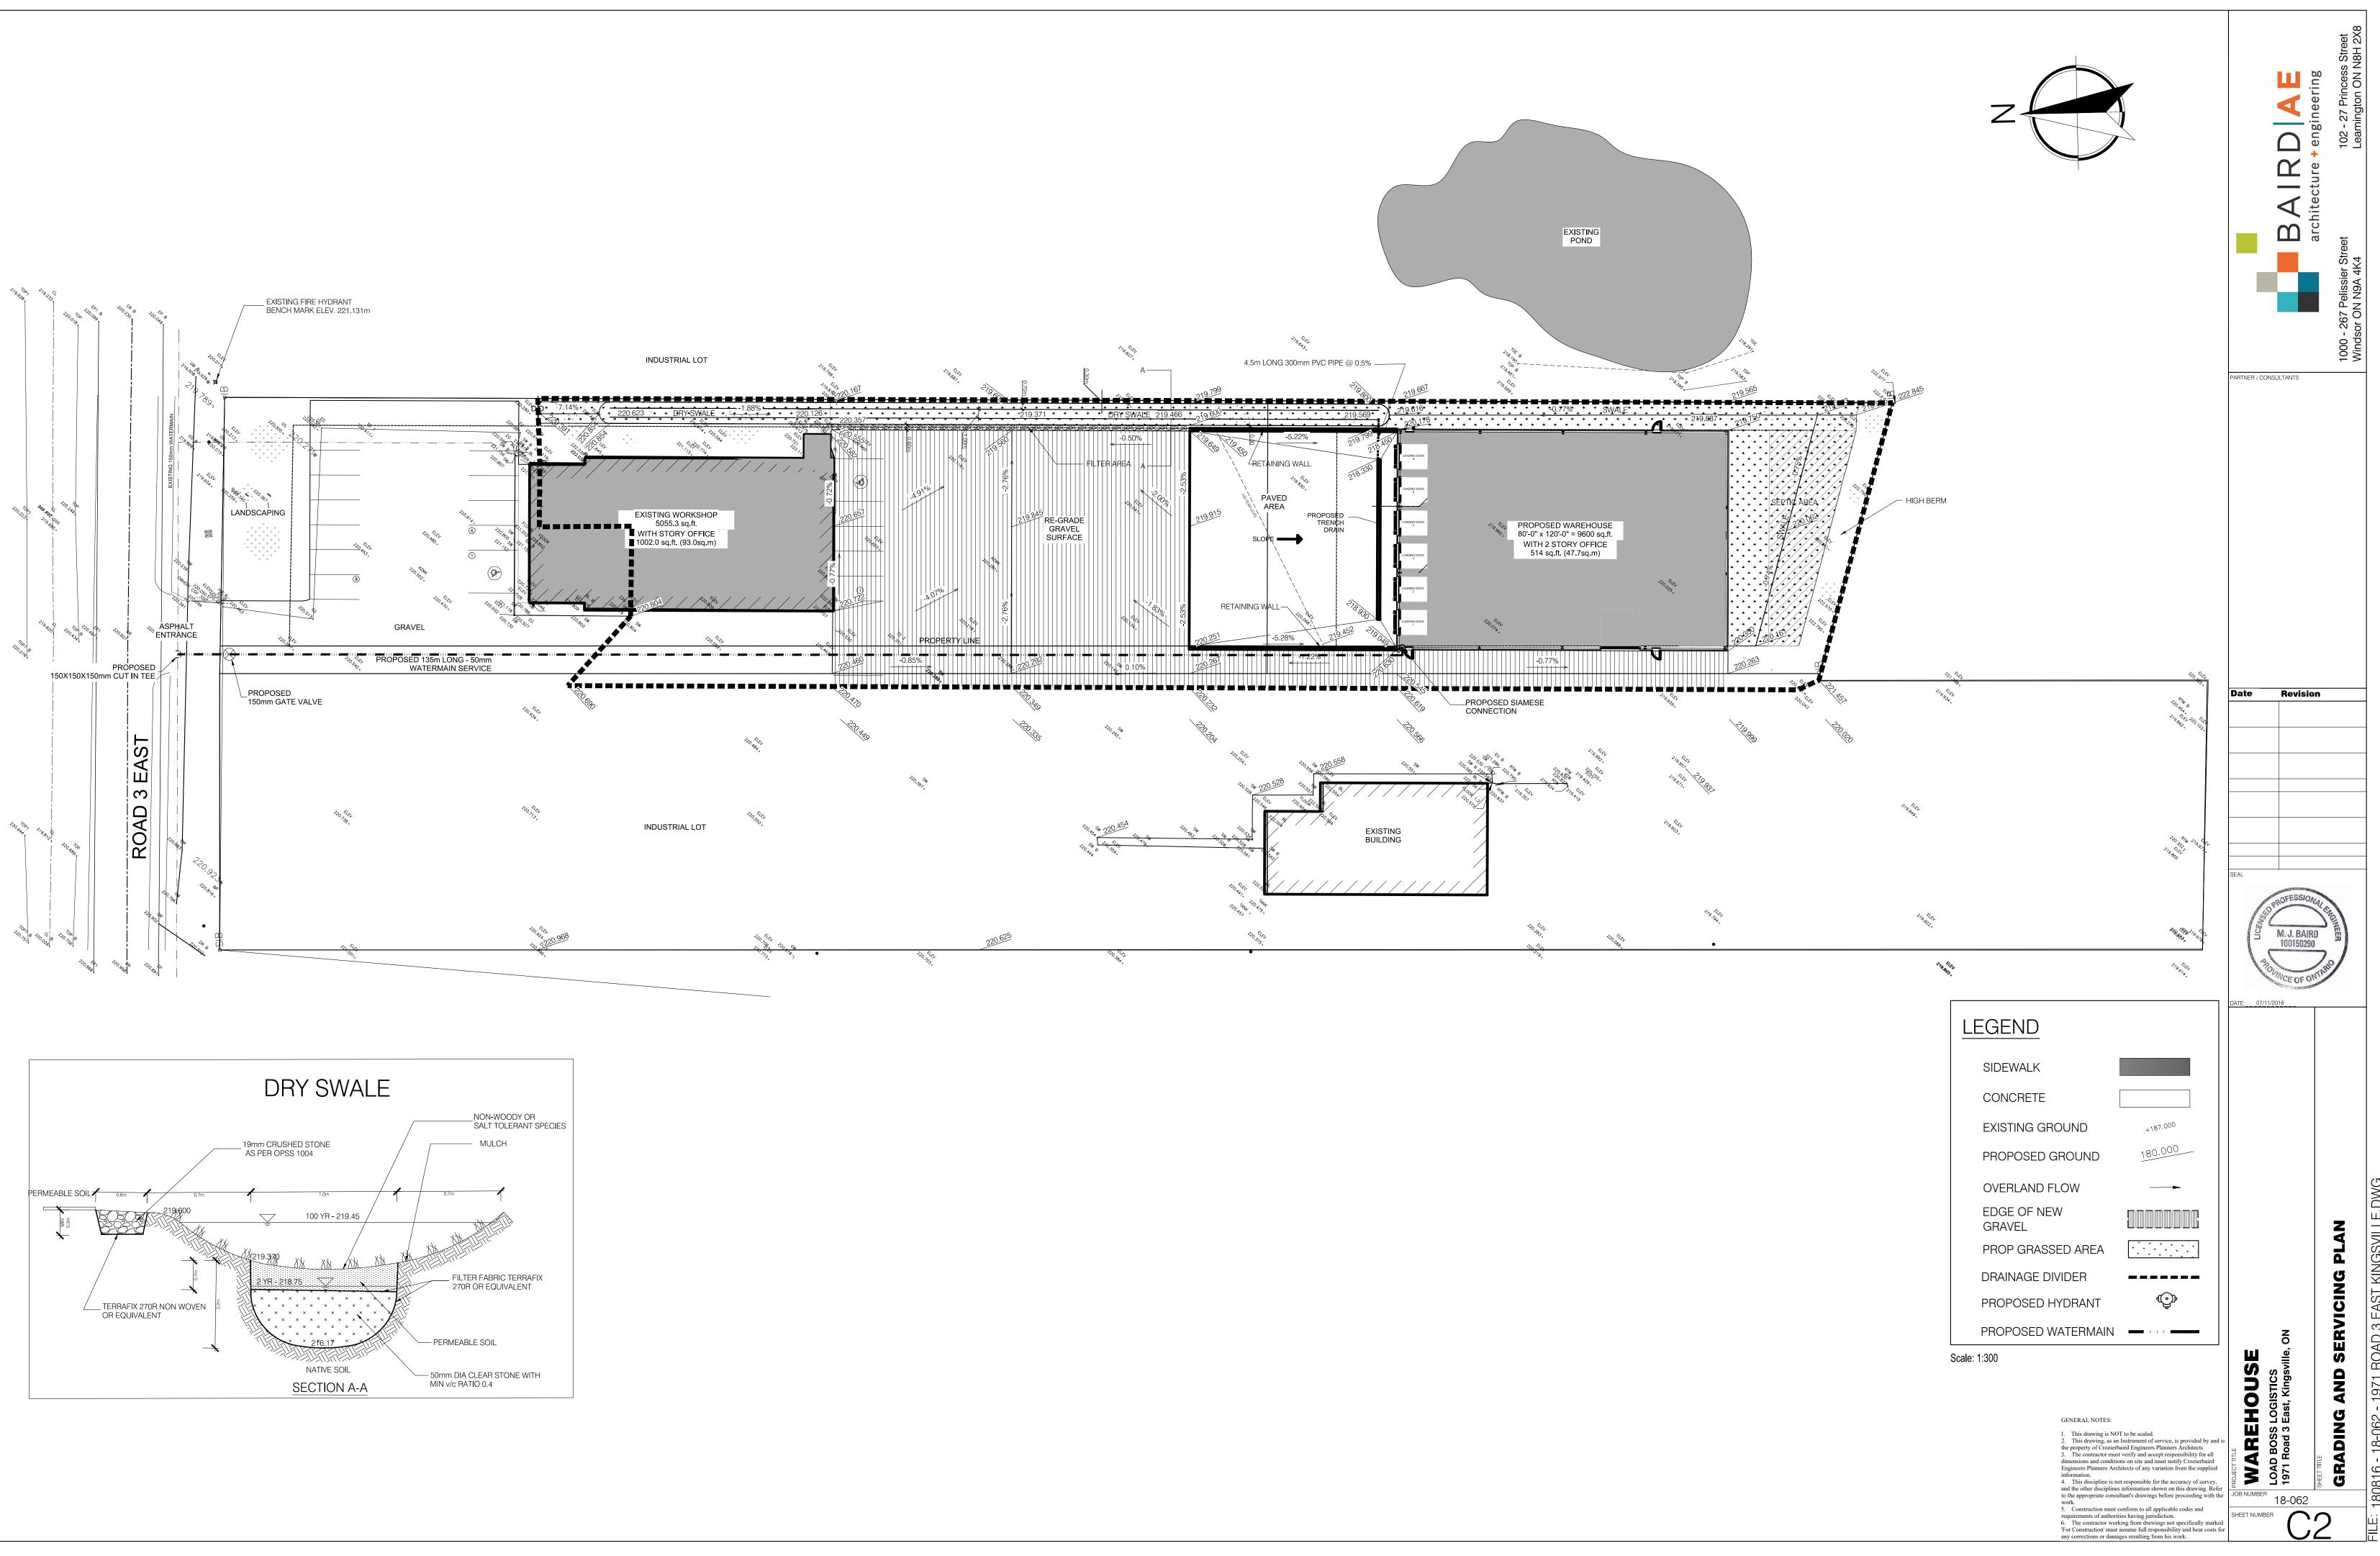

## LOAD BOSS LOGISTICS WAREHOUSE EXPANSION 1971 ROAD 3 EAST, TOWN OF KINGSVILLE

KEY MAP

|                 | SHEET INDEX                     |
|-----------------|---------------------------------|
| Sheet<br>Number | Sheet Title                     |
|                 | TITLE PAGE                      |
| C1              | SITE PLAN                       |
| C2              | GRADING PLAN AND SERVICING PLAN |
| C3              | PRE - DEVELOPMENT               |
| C4              | POST - DEVELOPMENT              |