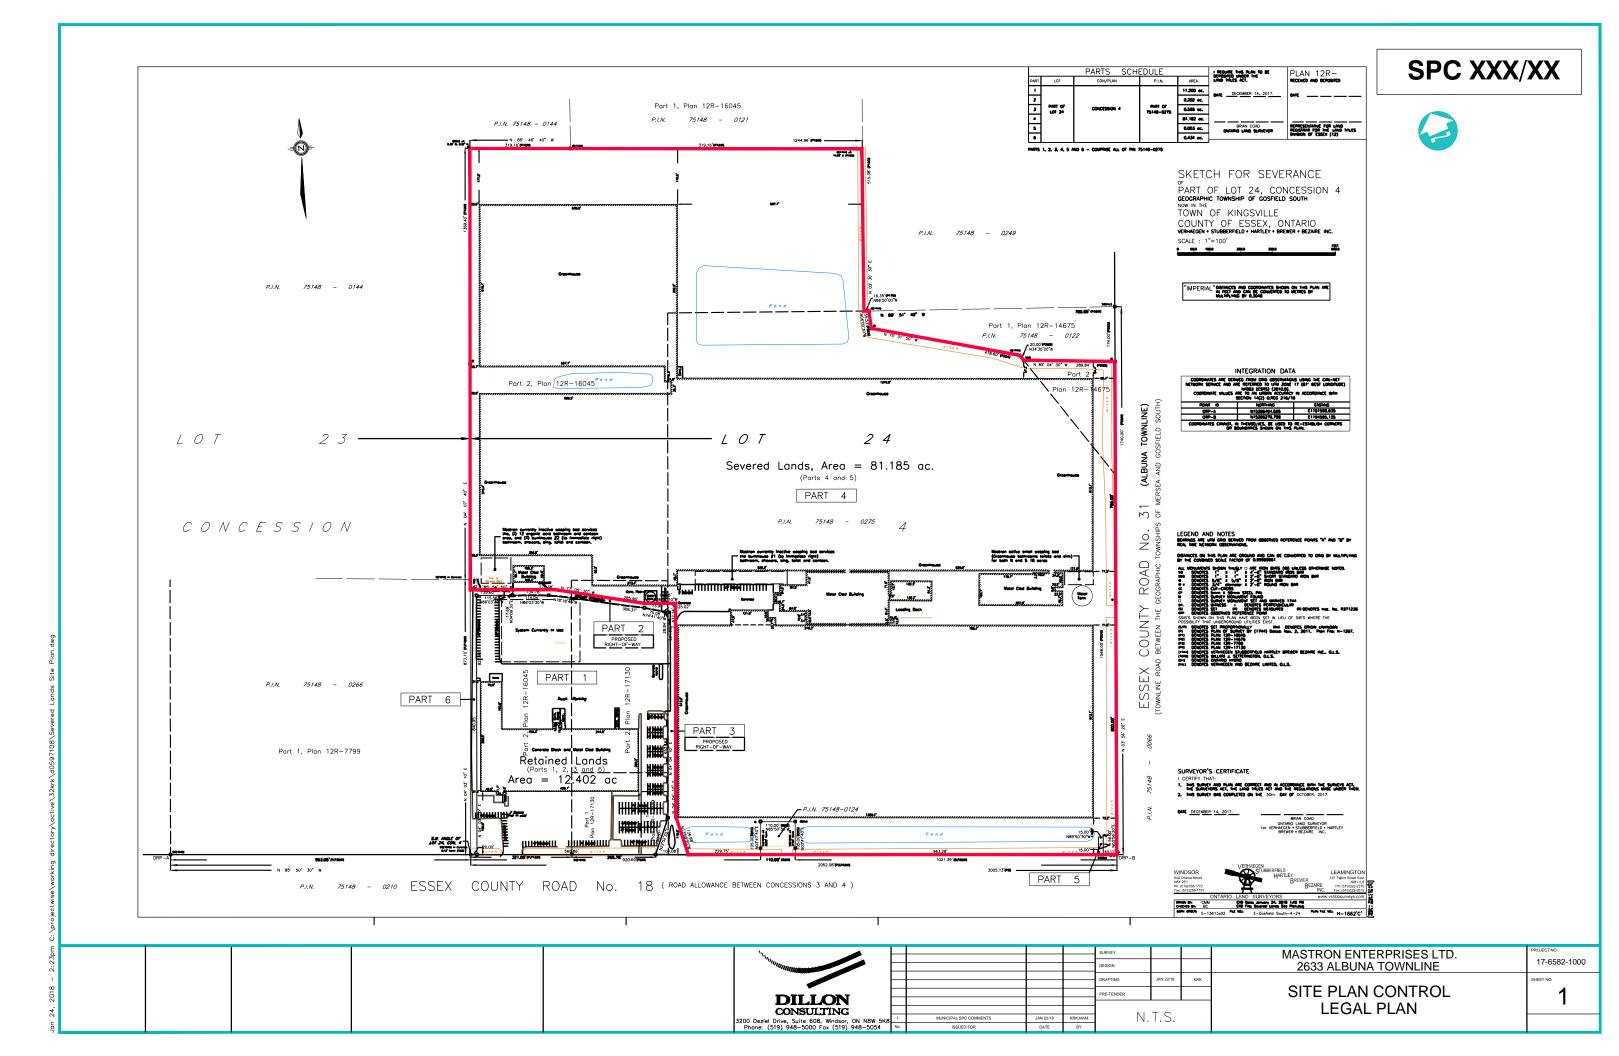

SPC XXX/XX

SPC XXX/XX

## SITE STATISTICS:

| PART 4 (EXISTING GREEN HOUSE) |
|-------------------------------|
| PART 5 (SIGN)                 |
| TOTAL SITE AREA               |

= 81.17ac (32.86ha) = 0.02ac (0.01ha) = 81.19ac (32.87ha)