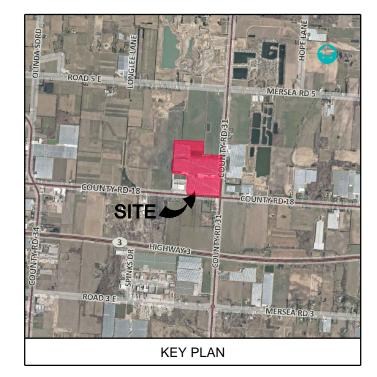

| XX               |                  |                             |
| BOREHOLE                         | 🕀 вн             |                  |                             |
| AUGERHOLE                        | AH               |                  |                             |
| PROPERTY BAR                     | 🗆 IB 🗆 SIB 💷 RIB |                  |                             |
| NAIL                             | 🖸 NAIL           |                  |                             |
| CONCRETE MONUMENT                | I MON            |                  |                             |
| GROUND ELEVATION                 | 176.25           |                  |                             |

SITE PLAN CONTROL IN THE MUNICIPALITY **OF KINGSVILLE JANUARY 2018** 



ALL EXISTING INVERTS TO BE FIELD CHECKED PRIOR TO CONSTRUCTION

SHEET

1

2

| INDEX                                 |                             |
|---------------------------------------|-----------------------------|
| DESCRIPTION                           |                             |
| COVER SHEET                           |                             |
| LEGAL SURVEY                          |                             |
| OVERALL SITE PLAN                     |                             |
|                                       |                             |
|                                       | ]                           |
|                                       | ]                           |
|                                       |                             |
|