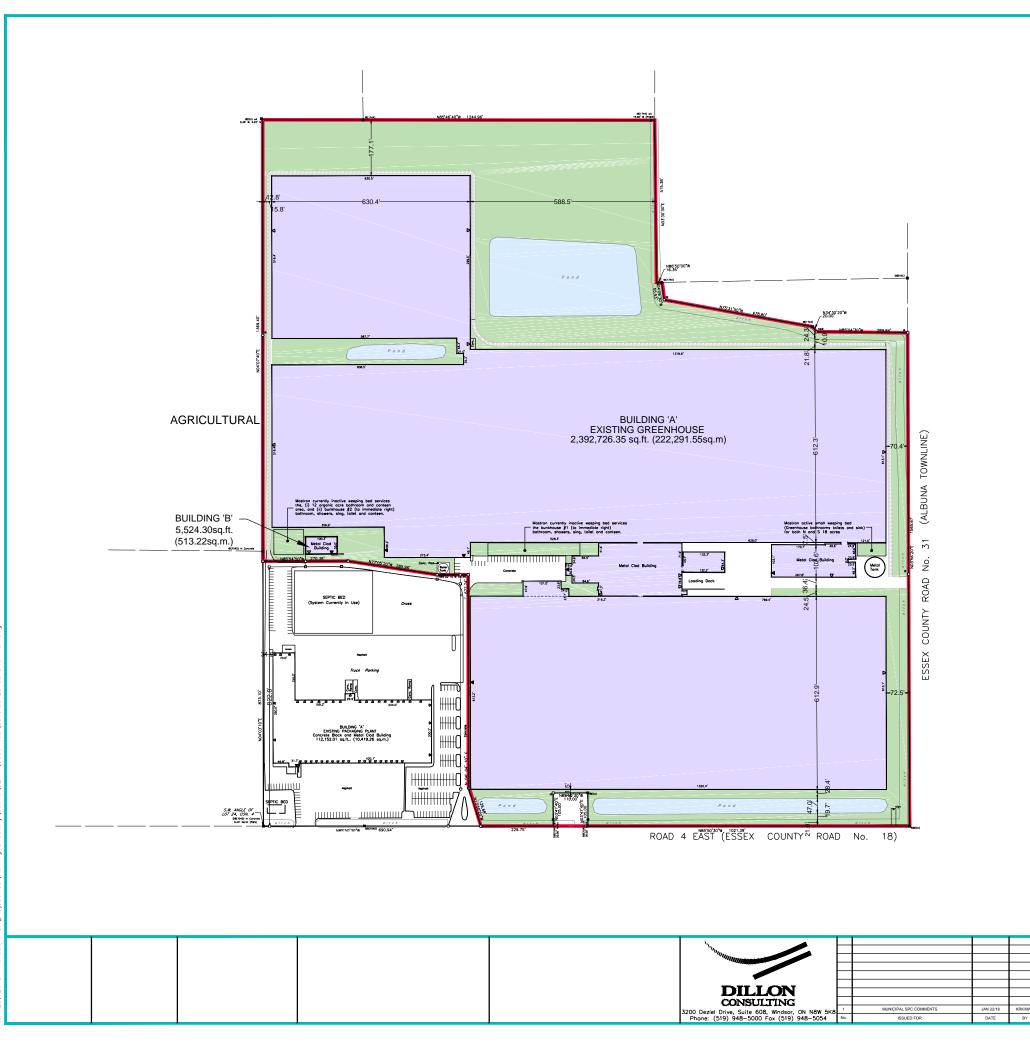

| PARKING REQUIREMENTS:                                                                                                                                                                  |                                                                                                         |
|----------------------------------------------------------------------------------------------------------------------------------------------------------------------------------------|---------------------------------------------------------------------------------------------------------|
| TOTAL PARKING REQUIREMENTS                                                                                                                                                             |                                                                                                         |
| BUILDING 'A'                                                                                                                                                                           | = 2,392,726.35 sq.ft (222,291.55sq.m)                                                                   |
| BUILDING 'B'                                                                                                                                                                           | = 5,524.30 sq.ft ( 513.22sq.m)                                                                          |
| TOTAL BUILDING AREA                                                                                                                                                                    | = 2,398,250.65 sq.ft (222,804.77sq.m)                                                                   |
| PARKING SPACES REQUIRED<br>PARKING SPACES PROVIDED<br>HANDICAPPED PARKING SPACES REQUIRED<br>HANDICAPPED PARKING SPACES PROVIDED<br>LOADING SPACES REQUIRED<br>LOADING SPACES PROVIDED | = 12<br>= 30<br>= 1<br>= 0<br>= 4<br>= 3                                                                |
| TOTAL LANDSCAPED AREA<br>HARD LANDSCAPING<br>SOFT LANDSCAPING                                                                                                                          | = 793,323.96sq.ft (73,702.21sq.m)<br>= 1,639.12sq.ft ( 152.28sq.m)<br>= 791,684.84sq.ft (73,549.93sq.m) |
| CURBING LENGTH                                                                                                                                                                         | = 596.52ft (181.82m)                                                                                    |

NOTE: All roadways are to be treated as fire routes within the development.

| LEGEND   |                            |
|----------|----------------------------|
|          | BUILDING                   |
| $\sim$   | SOFT LANDSCAPING           |
| $\sim$   | HARD LANDSCAPING           |
|          | SWM POND                   |
|          | GRAVEL ACCESS ROAD         |
| $\nabla$ | PRIMARY DOOR               |
| $\nabla$ | SECONDARY DOOR/LOADING BAY |
| •        | FIRE HYDRANT               |
|          |                            |