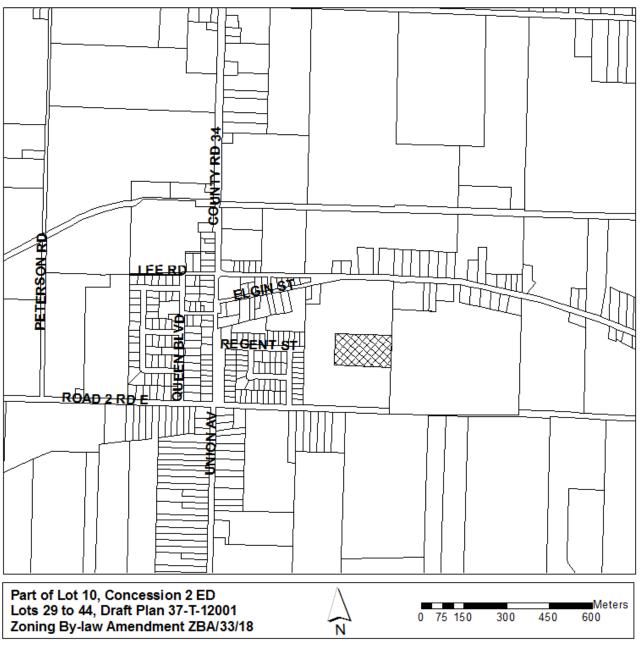

## NOW THEREFORE THE COUNCIL FOR THE CORPORATION OF THE TOWN OF KINGSVILLE ENACTS AS FOLLOWS:

- Schedule "A", Map 54 of By-law 1-2014 is hereby amended by removing the Holding symbol (h) on lands known municipally as Part of Lot 10, Concession 2 ED, as shown on Schedule 'A' in cross-hatch attached hereto from 'Residential Zone 2 Rural/Urban – Holding (R2.2 (h))' to 'Residential Zone Rural/Urban (R2.2)' or 'Residential Zone 2 Rural/Urban Exception 8 – Holding (R2.2-8 (h))' to 'Residential Zone 2 Rural/Urban Exception 8.'
- 2. This by-law shall come into force and take effect from the date of passing by Council and shall come into force in accordance with Section 36 of the Planning Act.

## Schedule 'A'

Schedule "A", Map 54 of By-law 1-2014 is hereby amended by changing the zone symbol as shown on Schedule 'A' in cross-hatch attached hereto from 'Residential Zone 2 Rural/Urban (R2.2(h)) - holding' to 'Residential Zone 2 Rural/Urban (R2.2)' or 'Residential Zone 2 Rural/Urban Exception 8 (R2.2-8 (h)' to 'Residential Zone 2 Rural/UrbanException 8 (R2.2-8)'