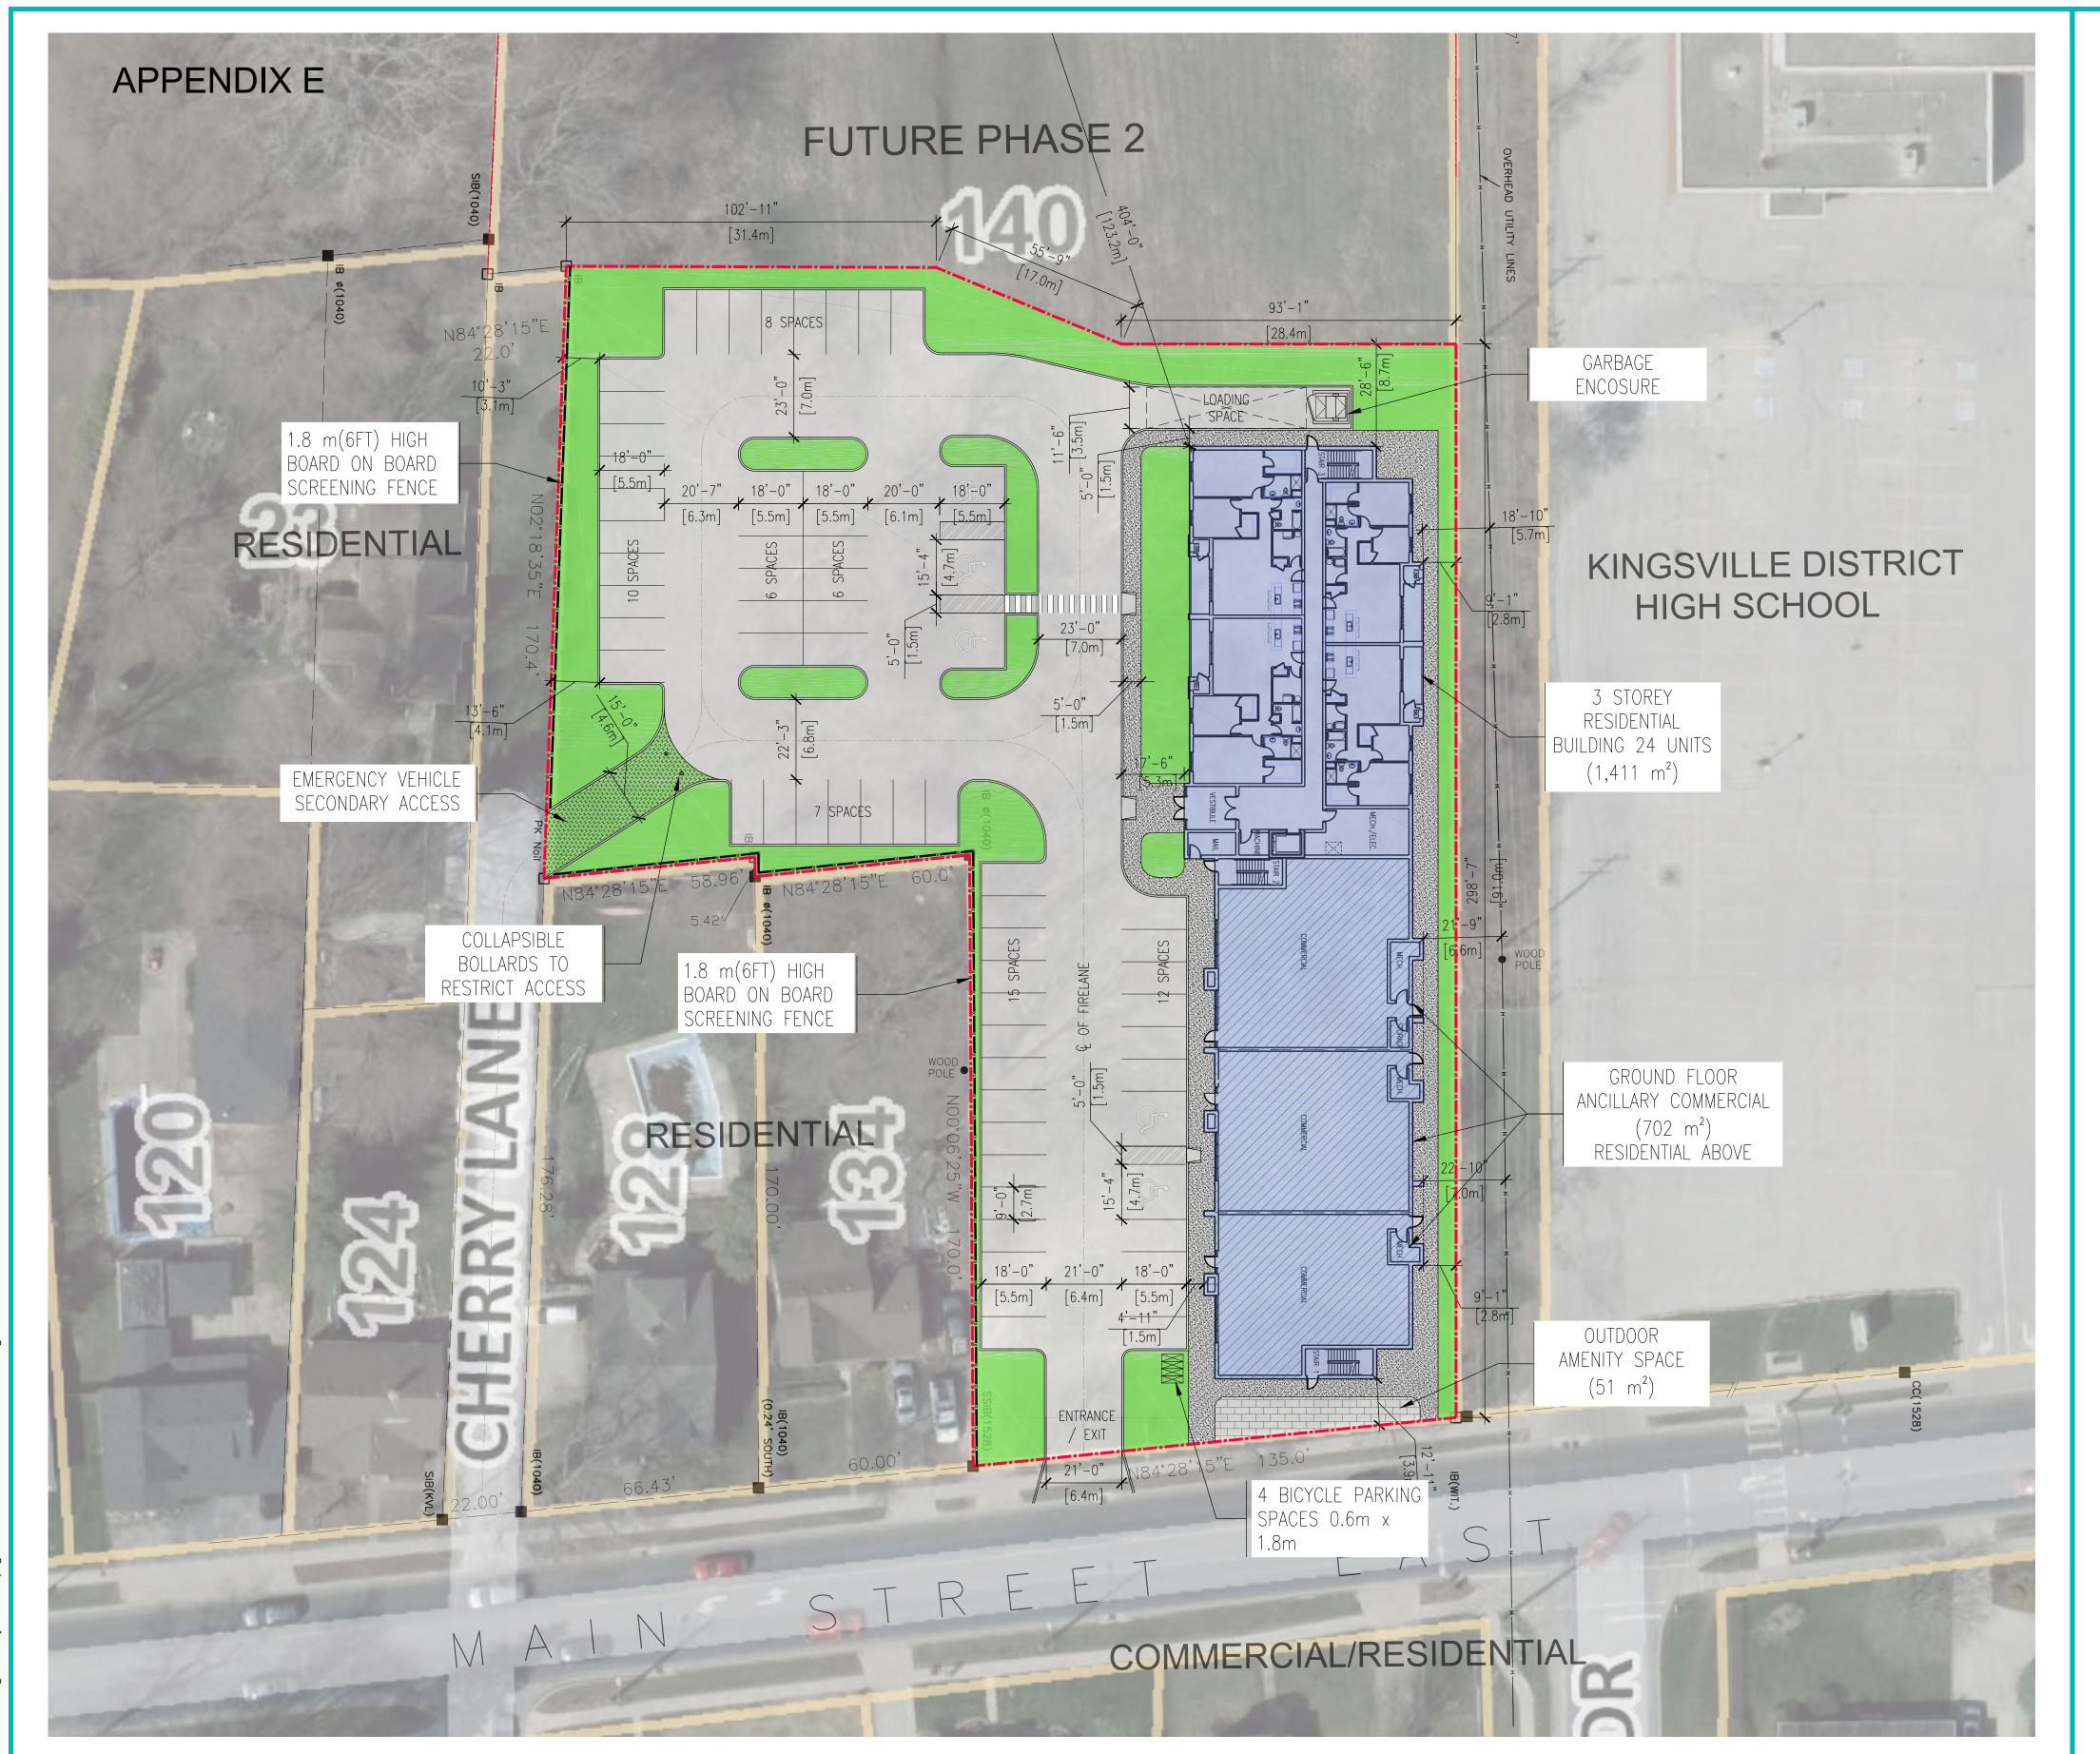

## SPC-XXX/18

**SITE STATISTICS:** 

**TOTAL SITE AREA** 

= 0.56 ha (1.38 ac)

**ZONING PROPOSED** 

**RESIDENTIAL ZONE 4 (R4.1)**MULTIPLE UNIT APARTMENT BUILDING

|                                                 | REQUIRED  | PROPOSED  |  |  |
|-------------------------------------------------|-----------|-----------|--|--|
| MIN. LOT AREA                                   | 950m²     | 5,585m²   |  |  |
| MIN. LOT FRONTAGE                               | 25m       | 41.1m     |  |  |
| MIN. OPEN SPACE                                 | 30%       | 30%       |  |  |
| MAX. LOT COVERAGE                               | 45%       | 25%       |  |  |
| MIN. FRONT YARD DEPTH                           | 8m        | 3.9m      |  |  |
| MIN. REAR YARD DEPTH                            | 10m       | 123.2m    |  |  |
| MIN. INTERIOR SIDE YARD WIDTH                   | 4.5m      | 2.8m      |  |  |
| MAX. BUILDING HEIGHT                            | 11m       | T.B.D.    |  |  |
| PARKING                                         | 56 SPACES | 67 SPACES |  |  |
| DWELLING, APARTMENT BUILDING (1.25 SPACES/UNIT) | 30 SPACES | 40 SPACES |  |  |
| MEDICAL OFFICE (6 SPACES/PRACTITIONER)          | 6 SPACES  | 7 SPACES  |  |  |
| PHARMACY/RETAIL STORE (1 SPACE/22.5m² GFA)      | 20 SPACES | 20 SPACES |  |  |
| LOADING PARKING SPACES                          | 1 SPACE   | 1 SPACE   |  |  |
| BICYCLE PARKING SPACES                          | 2 SPACES  | 4 SPACES  |  |  |
| BARRIER FREE PARKING SPACES                     | 2 SPACES  | 5 SPACES  |  |  |

## LEGEND

PROPERTY BOUNDARY

AMENITY SPACE / PATIO

BICYCLE PARKING SPACES

3 STOREY RESIDENTIAL BUILDING

**EMERGENCY ACCESS** (REINFORCED GRASS SURFACE)

SIDEWALKS / HARD LANDSCAPING

SOFT LANDSCAPING

**ADDITIONAL NOTES:** 

i) MINIMUM DRIVING AISLE WIDTH = 6.1 m (20 ft);

ii) MINIMUM PARKING SPACE SIZE = 2.7 m (9 ft) x 5.5 m (18 ft);

iii) MINIMUM BARRIER FREE PARKING SPACE SIZE = 4.7 m (15.4ft) x 5.5 m (18ft),

WITH 1.5m SHARED MANEUVERING AISLE

iv) MINIMUM LOADING PARKING SPACE SIZE = 3.5 m (11.5ft) x 13.5 m (44ft);

v) MINIMUM BICYCLE PARKING SPACE SIZE = 0.6 m (2ft) x 1.8 m (6ft);

vi) TOTAL FENCING LENGTH - 135m(444 ft)

PETRETTA CONSTRUCTION INC. 140 MAIN STREET EAST SITE PLAN CONTROL 140 MAIN STREET EAST **OVERALL SITE PLAN** 

SHEET NO.

17-5234-2000