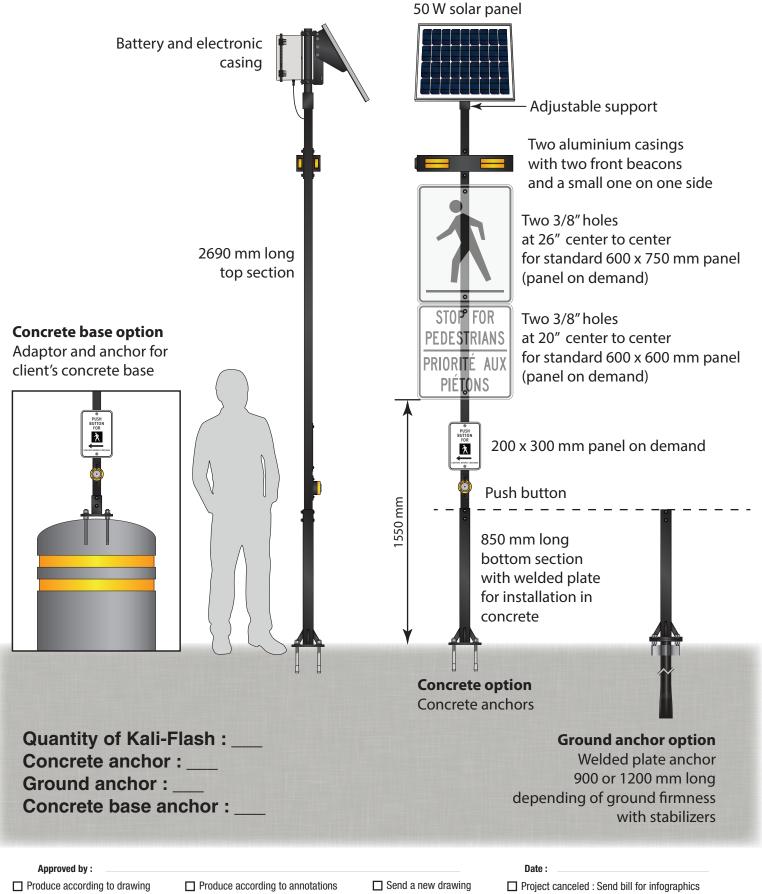

## **Double-sided structure**



|                                                                                                                                |                                   |                                                       |                             |                                                        |                                        |             |                          | <u> </u>       |
|--------------------------------------------------------------------------------------------------------------------------------|-----------------------------------|-------------------------------------------------------|-----------------------------|--------------------------------------------------------|----------------------------------------|-------------|-------------------------