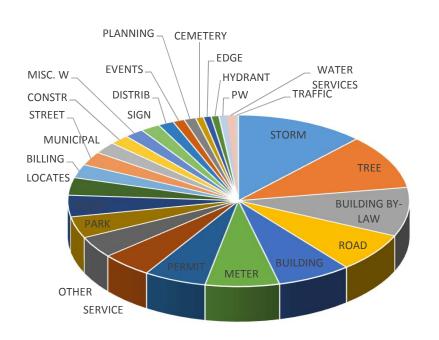

## Service Request Summary - Open Requests 2nd Quarter - April 1 to June 30, 2018

| Catagory                              | 0/ 000      |
|---------------------------------------|-------------|
| <u>Category</u><br>STORM              | <u>%age</u> |
| · · · · · · · · · · · · · · · · · · · | 12.18%      |
| TREE                                  | 10.33%      |
| BUILDING BY-LAW                       | 9.23%       |
| ROAD                                  | 7.38%       |
| BUILDING                              | 7.01%       |
| METER                                 | 7.01%       |
| PERMIT                                | 5.90%       |
| SERVICE                               | 4.80%       |
| OTHER                                 | 4.06%       |
| PARK                                  | 4.06%       |
| VEGET                                 | 4.06%       |
| LOCATES                               | 3.32%       |
| BILLING                               | 2.58%       |
| STREET                                | 2.58%       |
| MUNICIPAL                             | 2.21%       |
| CONSTR                                | 1.85%       |
| MISC. W                               | 1.85%       |
| SIGN                                  | 1.85%       |
| DISTRIB                               | 1.48%       |
| EVENTS                                | 1.11%       |
| PLANNING                              | 1.11%       |
| CEMETERY                              | 0.74%       |
| EDGE                                  | 0.74%       |
| HYDRANT                               | 0.74%       |
| PW                                    | 0.74%       |
| WATER SERVICES                        | 0.74%       |
| TRAFFIC                               | 0.37%       |
| · · · <del>·</del>                    | 2.2.70      |