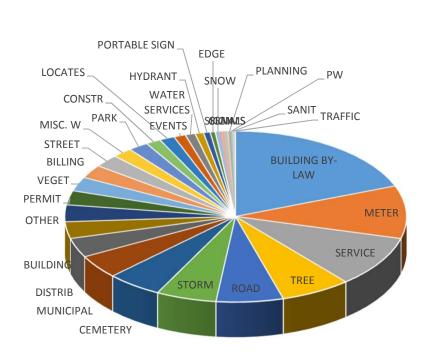

## Service Request Summary - All Requests 2nd Quarter - April 1 to June 30, 2018

| Category        | %age   |
|-----------------|--------|
| BUILDING BY-LAW | 19.18% |
| METER           | 9.98%  |
| SERVICE         | 9.67%  |
| TREE            | 6.66%  |
| ROAD            | 6.34%  |
| STORM           | 5.71%  |
| CEMETERY        | 5.23%  |
| MUNICIPAL       | 4.44%  |
| DISTRIB         | 3.65%  |
| BUILDING        | 3.17%  |
| OTHER           | 3.17%  |
| PERMIT          | 2.69%  |
| VEGET           | 2.69%  |
| BILLING         | 2.54%  |
| STREET          | 2.38%  |
| MISC. W         | 1.90%  |
| PARK            | 1.90%  |
| CONSTR          | 1.43%  |
| LOCATES         | 1.43%  |
| EVENTS          | 1.11%  |
| WATER SERVICES  | 0.95%  |
| HYDRANT         | 0.79%  |
| PORTABLE SIGN   | 0.63%  |
| EDGE            | 0.48%  |
| SNOW            | 0.48%  |
| SIGN            | 0.32%  |
| SIGNALS         | 0.32%  |
| CLAIMS          | 0.16%  |
| PLANNING        | 0.16%  |
| PW              | 0.16%  |
| SANIT           | 0.16%  |
| TRAFFIC         | 0.16%  |