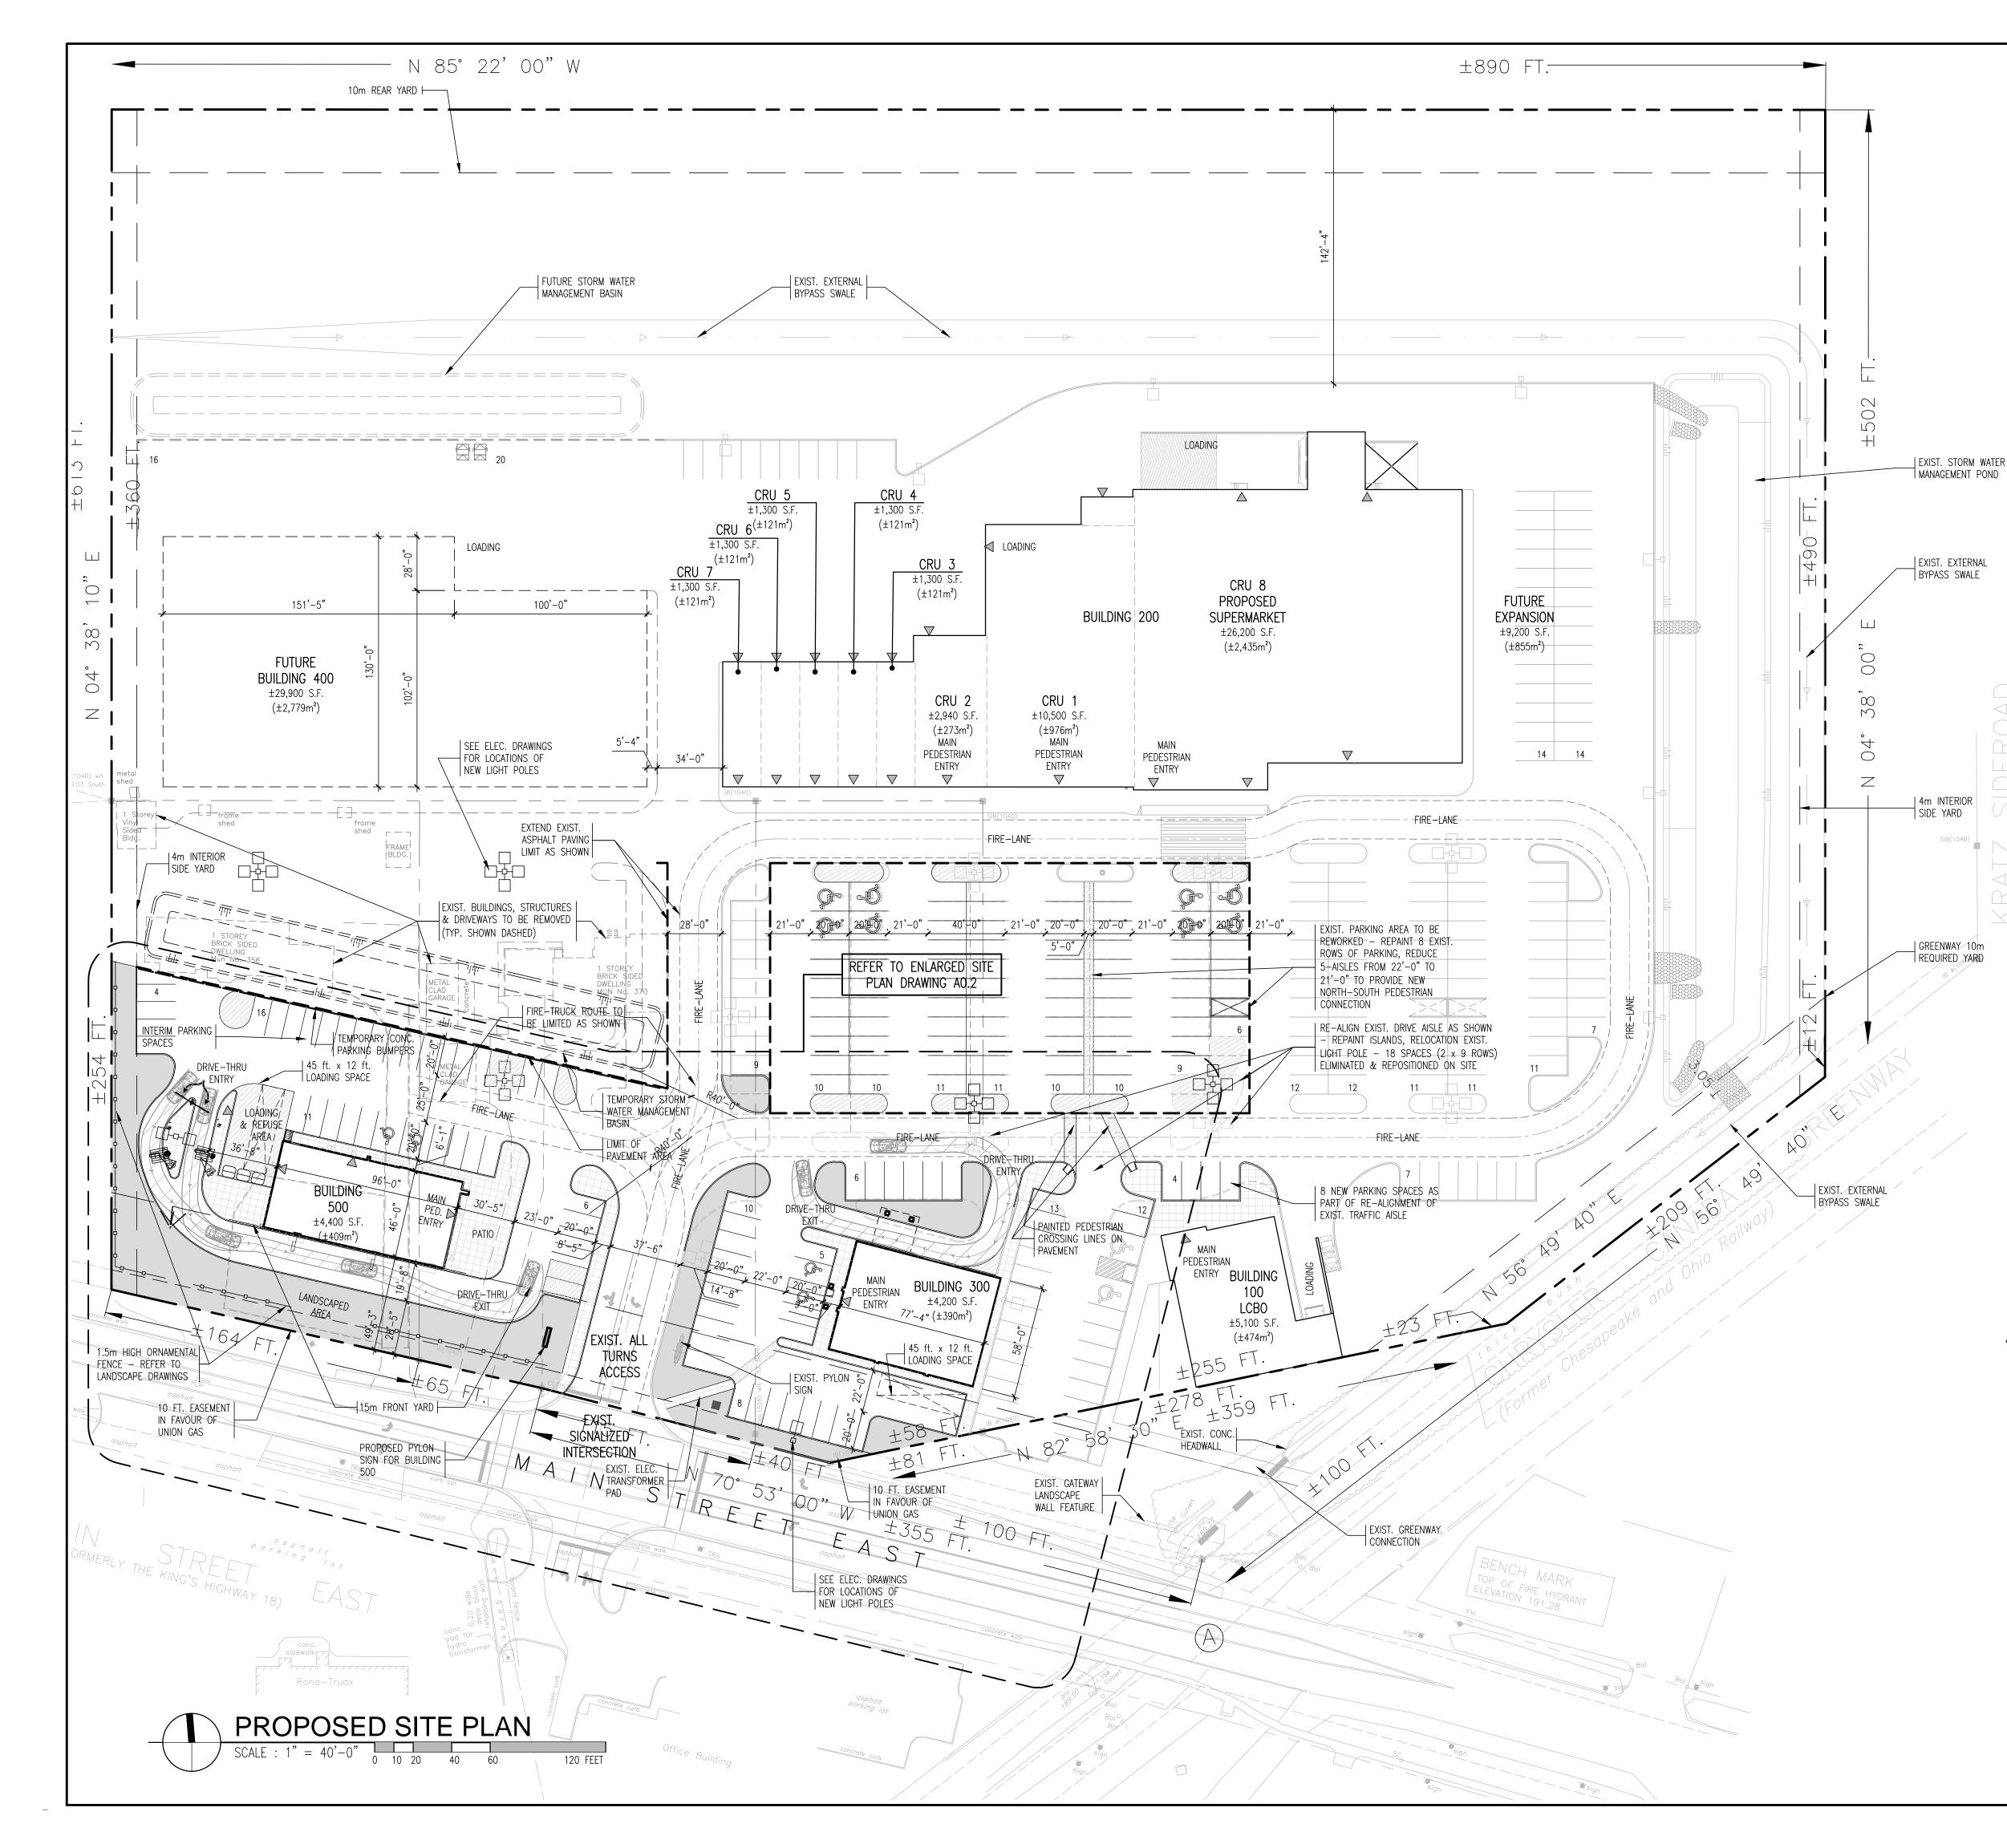

| SITE STATISTICS (OVERALL)                                                                                                                                                                                             |                                                             |
|-----------------------------------------------------------------------------------------------------------------------------------------------------------------------------------------------------------------------|-------------------------------------------------------------|
| <u>SITE AREA DEVELOPED</u><br>BUILDING LOT COVERAGE                                                                                                                                                                   | ±13.5 ACRES (54,741.4 m²)<br>15.2%                          |
| BUILDING AREA<br>COMMERCIAL RETAIL UNITS<br>BUILDING 100<br>BUILDING 200<br>CRU1-8<br>CRU8<br>FUTURE BUILDING 400<br>BUILDING 300<br>BUILDING 500<br>RESTAURANT W/ DRIVE-THRU<br>TOTAL<br>(NOT INC. FUTURE EXPANSION) | 4,200 S.F.<br><u>4,400 S.F.</u>                             |
| PARKING STATISTICS<br>REQUIRED<br>PROVIDED<br>(INCLUDES 19 H.C. SPAC                                                                                                                                                  | = 1 SPACE/ 28m <sup>2</sup><br>= 298 SPACES<br>= 374 SPACES |
| STANDARD PARKING STALL<br>MANEUVERING AISLE<br>DRIVE AISLE                                                                                                                                                            | 9'-0"/10'-0" x 20'-0"<br>22'-0" / 23'-0"<br>25'-0"          |
| NEW CONSTRUCTION DATA                                                                                                                                                                                                 |                                                             |
| BUILDING AREA                                                                                                                                                                                                         | ±8,600 S.F.                                                 |
| LANDSCAPE AREA<br>SOFT (GRASS)<br>HARD (CONCRETE)                                                                                                                                                                     | ±15,900 S.F.<br>±6,200 S.F.                                 |
| ASPHALT AREA                                                                                                                                                                                                          | ±35,400 S.F.                                                |
| CONCRETE CURBS                                                                                                                                                                                                        | ±1,989 LN. FT.                                              |
| PARKING                                                                                                                                                                                                               | 57 SPACES (INC. 4 H/C)                                      |
| LOADING                                                                                                                                                                                                               | 2 SPACE                                                     |

title:

SITE PLAN

| scale:      | AS SHOWN  |
|-------------|-----------|
| drawn by:   | тс        |
| checked by: | SMB / TC  |
| date:       | NOV. 2017 |
| comm. no.:  | 2018-011  |
| sheet no.:  |           |