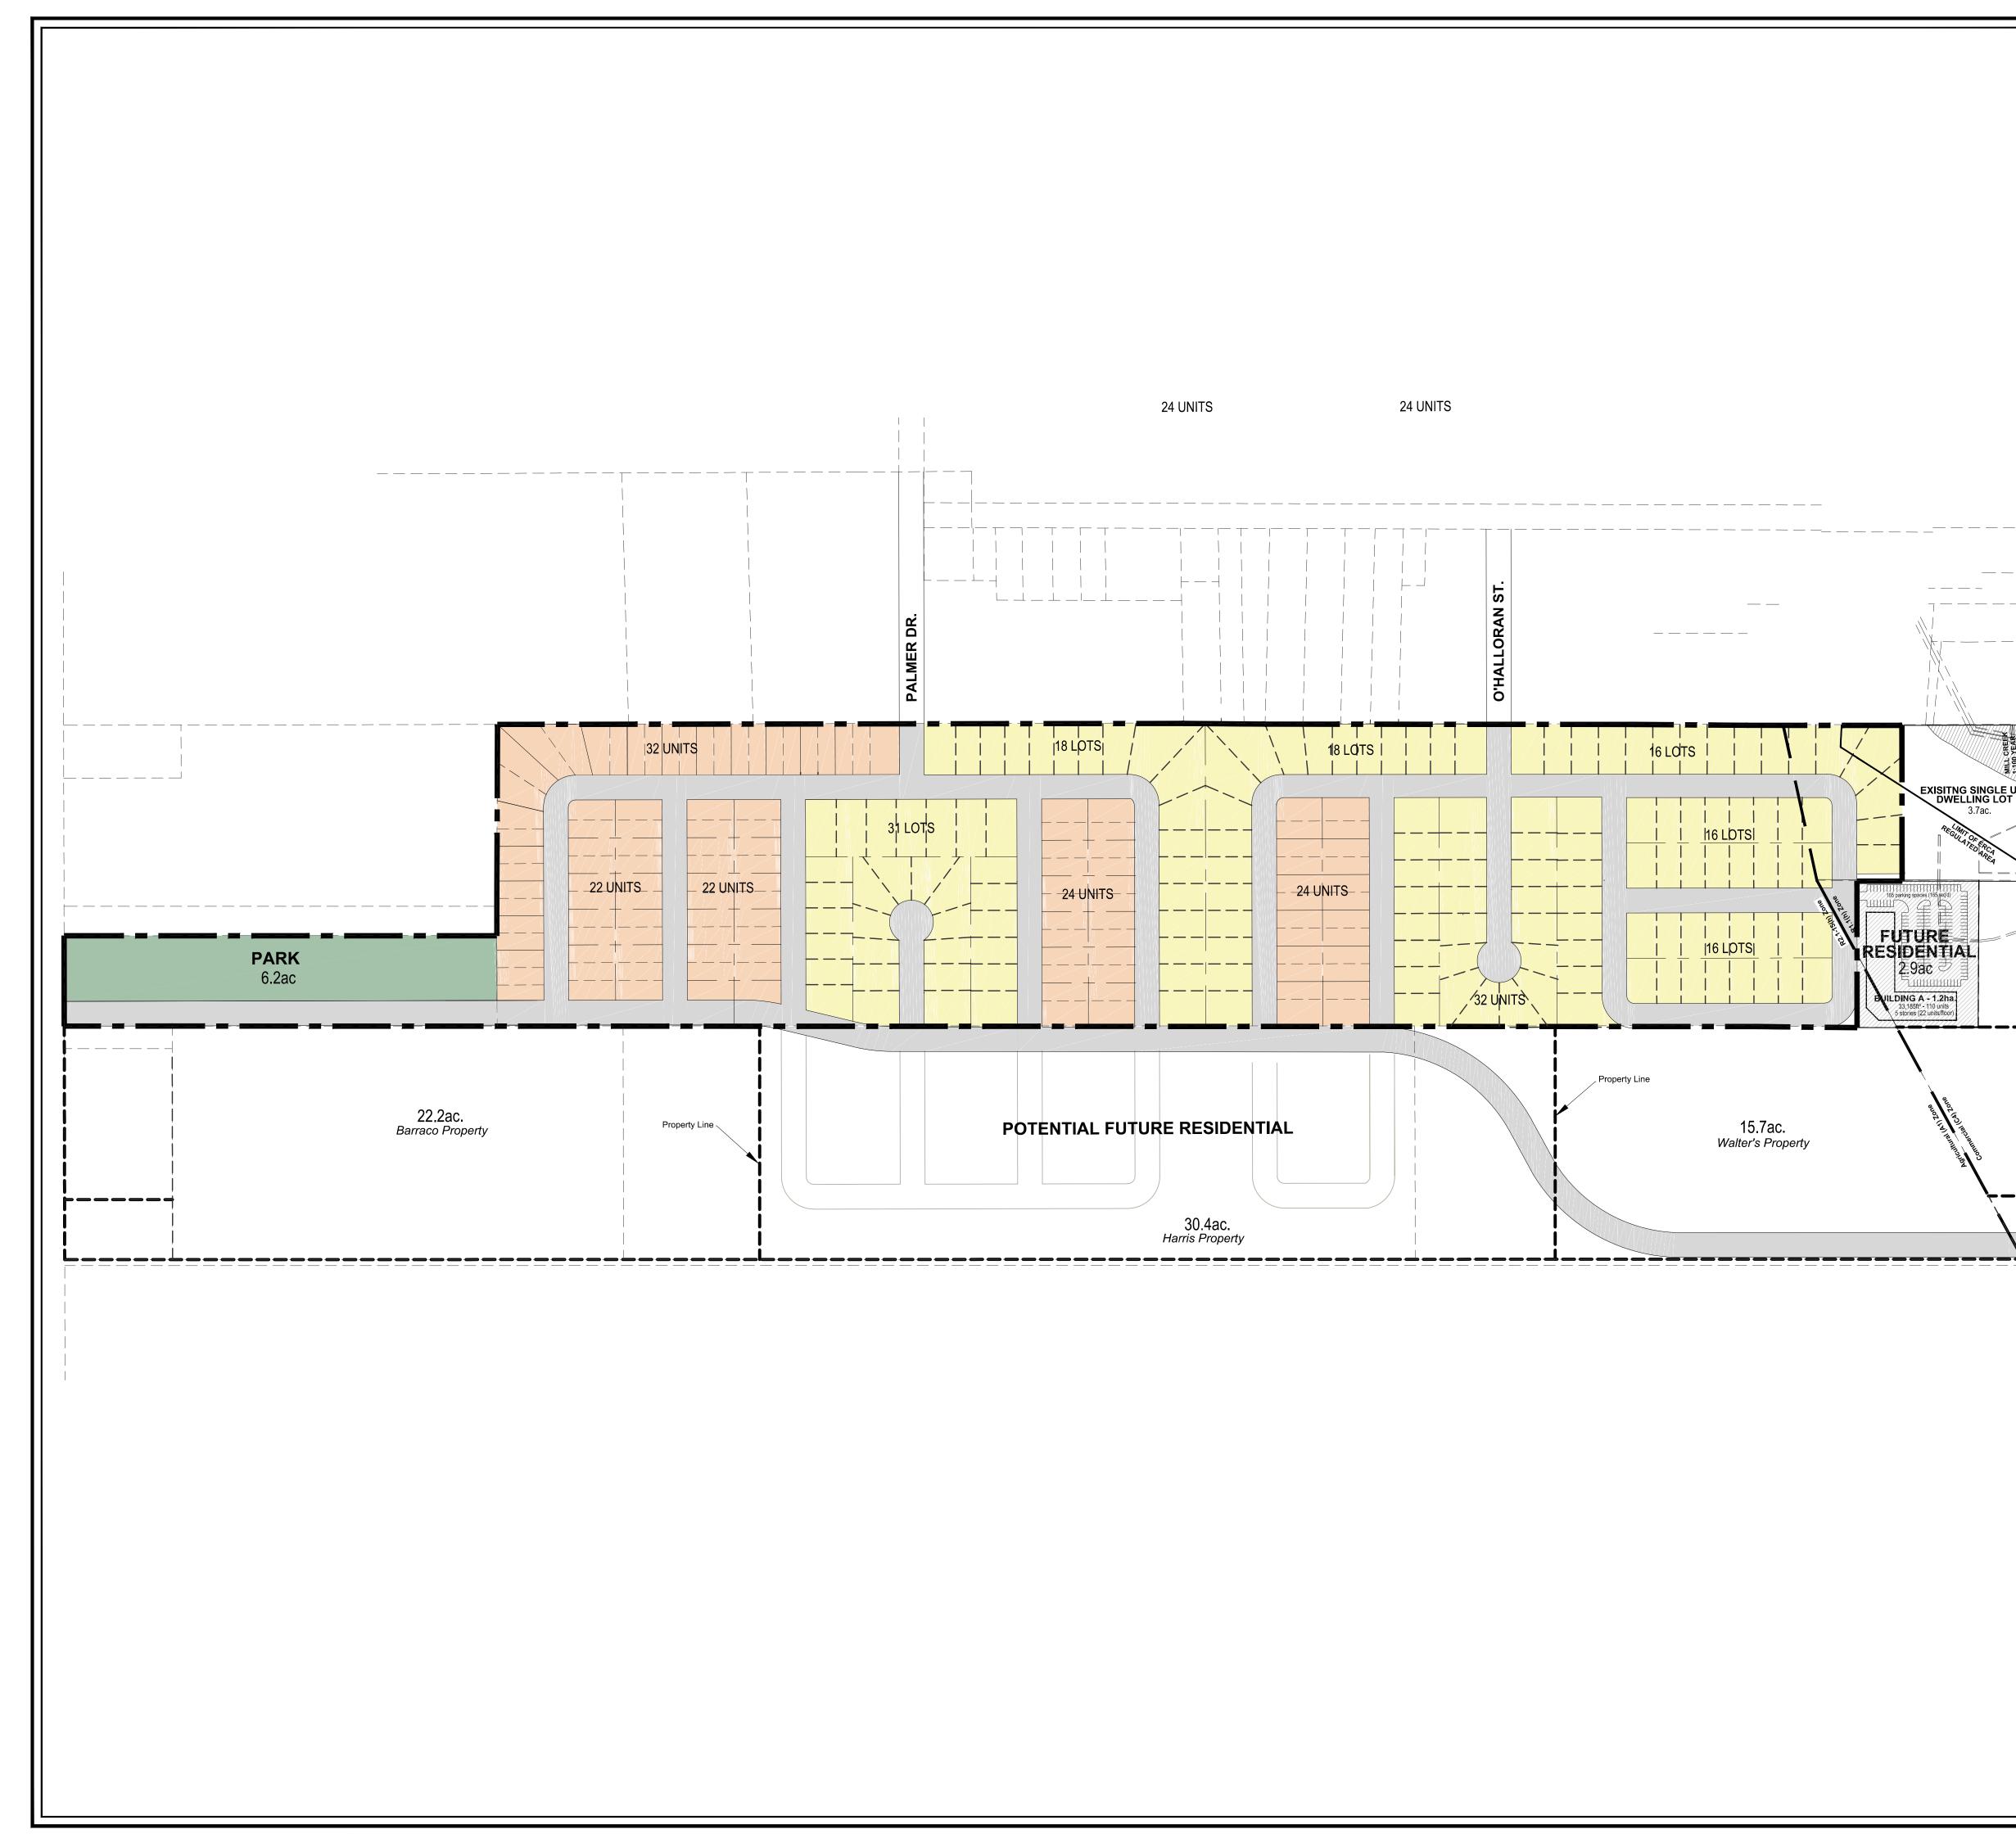

|                                                              | KEY MAP<br>N.T.S.                                                                                                                                                                                              |                                         |                          |                                                          |
|--------------------------------------------------------------|----------------------------------------------------------------------------------------------------------------------------------------------------------------------------------------------------------------|-----------------------------------------|--------------------------|----------------------------------------------------------|
|                                                              | DRAFT PLAN<br>DEVICE OF SUBDIVISIONPart of Lot 3, Concession 1, Western Division<br>Geographic Township of Gosfield South<br>now in the Town of Kingsville,<br>                                                |                                         |                          |                                                          |
|                                                              | LAND USE SCHEDUL                                                                                                                                                                                               | E                                       |                          |                                                          |
|                                                              | DESCRIPTION<br>LOW DENSITY RESIDENTIAL                                                                                                                                                                         | LOTS/BLKS.                              | UNITS<br>146             | AREA (ha.)<br>0.0ha.                                     |
|                                                              | MEDIUM DENSITY RESIDENTIAL<br>FUTURE HIGH DENSITY RESIDENTIAL<br>STORM WATER MANAGEMENT<br>PARK<br>FUTURE RESIDENTIAL<br>ROADS                                                                                 | 00<br>00<br>00<br>00                    | 126<br>110               | 0.0ha.<br>0.0ha.<br>0.0ha.<br>0.0ha.<br>0.0ha.<br>0.0ha. |
|                                                              | TOTAL                                                                                                                                                                                                          |                                         | 385 units                | 32.45ha.                                                 |
| Existing<br>Existing<br>Church<br>2.77ac.<br>Rudy's Property | ADDITIONAL INFORMATION<br>(UNDER SECTION 51(17) OF THE PLAN<br>INFORMATION REQUIRED BY CLAUSES<br>h)<br>i)<br>k)<br>OWNER'S CERTIFICATE<br>I AUTHORIZE AMICO PROPERTIES ING<br>DRAFT PLAN OF SUBDIVISION TO TO | NNING ACT)<br>a,b,c,d,e,f,g,j and I ARE |                          |                                                          |
|                                                              | Dominic Amicone, President                                                                                                                                                                                     |                                         | DATE                     |                                                          |
|                                                              | SURVEYOR'S CERTIFICA<br>I CERTIFY THAT THE BOUNDARIES OF<br>RELATIONSHIP TO THE ADJACENT LA                                                                                                                    |                                         | BDIVIDED AND<br>Y SHOWN. | ) THEIR                                                  |
|                                                              | B.J. Bezaire<br>Verhaegen,Stubberfield,Hartley,Brewer,Bezaire                                                                                                                                                  | e Inc.                                  | DATE                     |                                                          |
|                                                              | A MICO<br>PROPERTIES INC.<br>2199 Blackacre Driv<br>ON, NOR 1L0, Cana<br>Tel.: 519.737.1577<br>Fax: 519.737.1929<br>Email: info@triamico                                                                       | ida                                     | REVISION                 | o<br>                                                    |
|                                                              | Date: May 3, 2018Drawn By: J.TScale: 1: 700 metricProject No.:                                                                                                                                                 | hibert                                  |                          |                                                          |