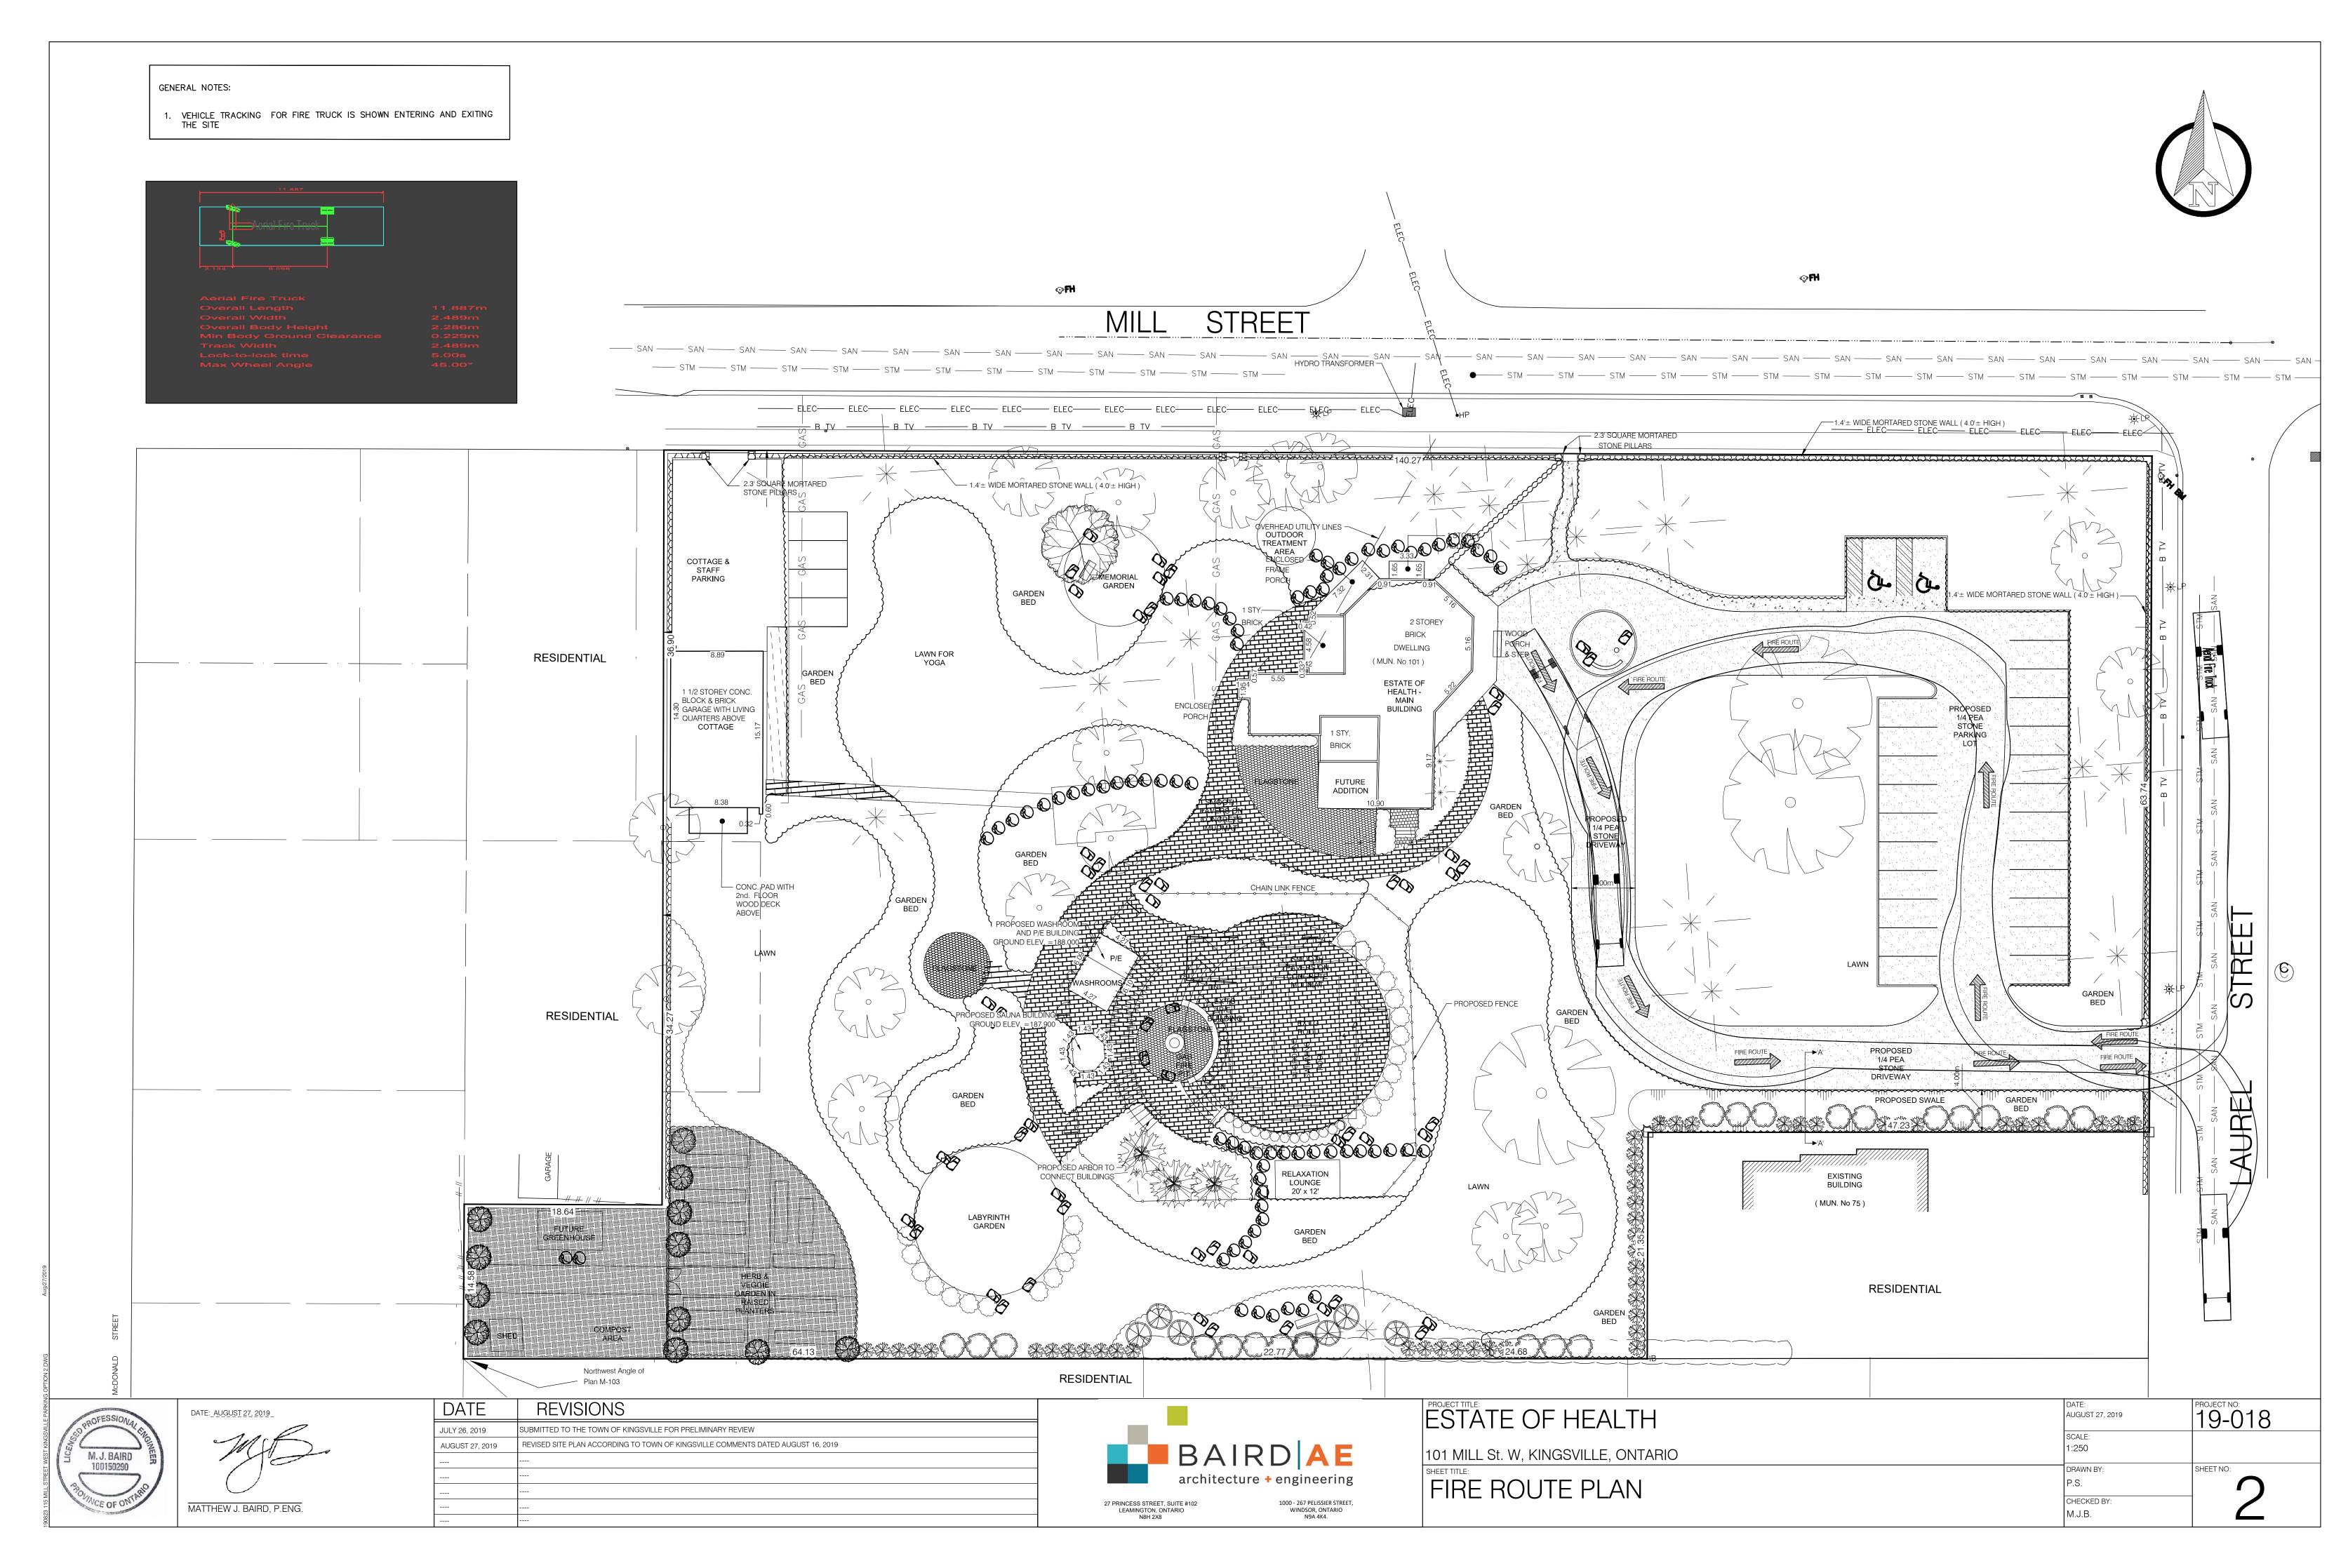

The main entrance location to the dwelling on the property is located on Laurel St. and will continue to be used for the proposed use. The parking area has been moved to the north to accommodate enough on-site parking. A 4 m (13 ft.) landscaped area along the shared lot line with 74 Laurel St. is included. The location also takes advantage of a larger open area on the lot impacting less on existing tree cover. Use of the existing access also will not require establishing a new access off Mill St. W that would require additional removal of the existing stone wall. The access itself will need to be widened to accommodate both two-way traffic movement and appropriate emergency access. Hard surfacing on the property is being kept to a minimum to provide lower impact storm water management. Extensive landscaping work along with a number of small support buildings are included to round out the redevelopment of the site. The full site plan drawing package is attached as Appendix A.

# 101 MILL STREET

(TOWN OF KINGSVILLE, ONTARIO)

|        | SHEET INDEX     |
|--------|-----------------|
| Sheet  | Sheet Title     |
| Number | TITLE PAGE      |
| 1      | SITE PLAN       |
| 2      | FIRE ROUTE PLAN |
| 3      | GRADING PLAN    |
| 1      | SERVICING PLAN  |
| 5      | REMOVAL PLAN    |
|        |                 |

KEY PLAN

ATTENTION

CONTRACTOR IS RESPONSIBLE FOR CONFIRMING
THE EXACT LOCATION AND PROTECTION OF
EXISTING UTILITIES DURING CONSTRUCTION

|                               | LEGEND   |                  |
|-------------------------------|----------|------------------|
| DESCRIPTION                   | EXISTING | PROPOSED         |
| WATERMAIN                     |          |                  |
| WATER CURB STOP               | cs       | ⊗                |
| WATER VALVE                   | $\Theta$ | $\Theta$         |
| FIRE HYDRANT                  | ©        |                  |
| WATERMAIN 'TEES'<br>& 'BENDS' |          | TEE 90°          |
| SANITARY SEWER                |          |                  |
| SANITARY<br>MANHOLE           |          | SANMH            |
| STORM SEWER                   |          |                  |
| STORM MANHOLE                 |          | STMH1            |
| STORM MANHOLE<br>WITH CB LID  |          | STMH1            |
| CATCH BASIN                   |          | ⊠ <sub>CB1</sub> |
| SIDEWALK                      |          |                  |
| LIGHT POLE                    |          |                  |
| PROPERTY LINE                 |          |                  |