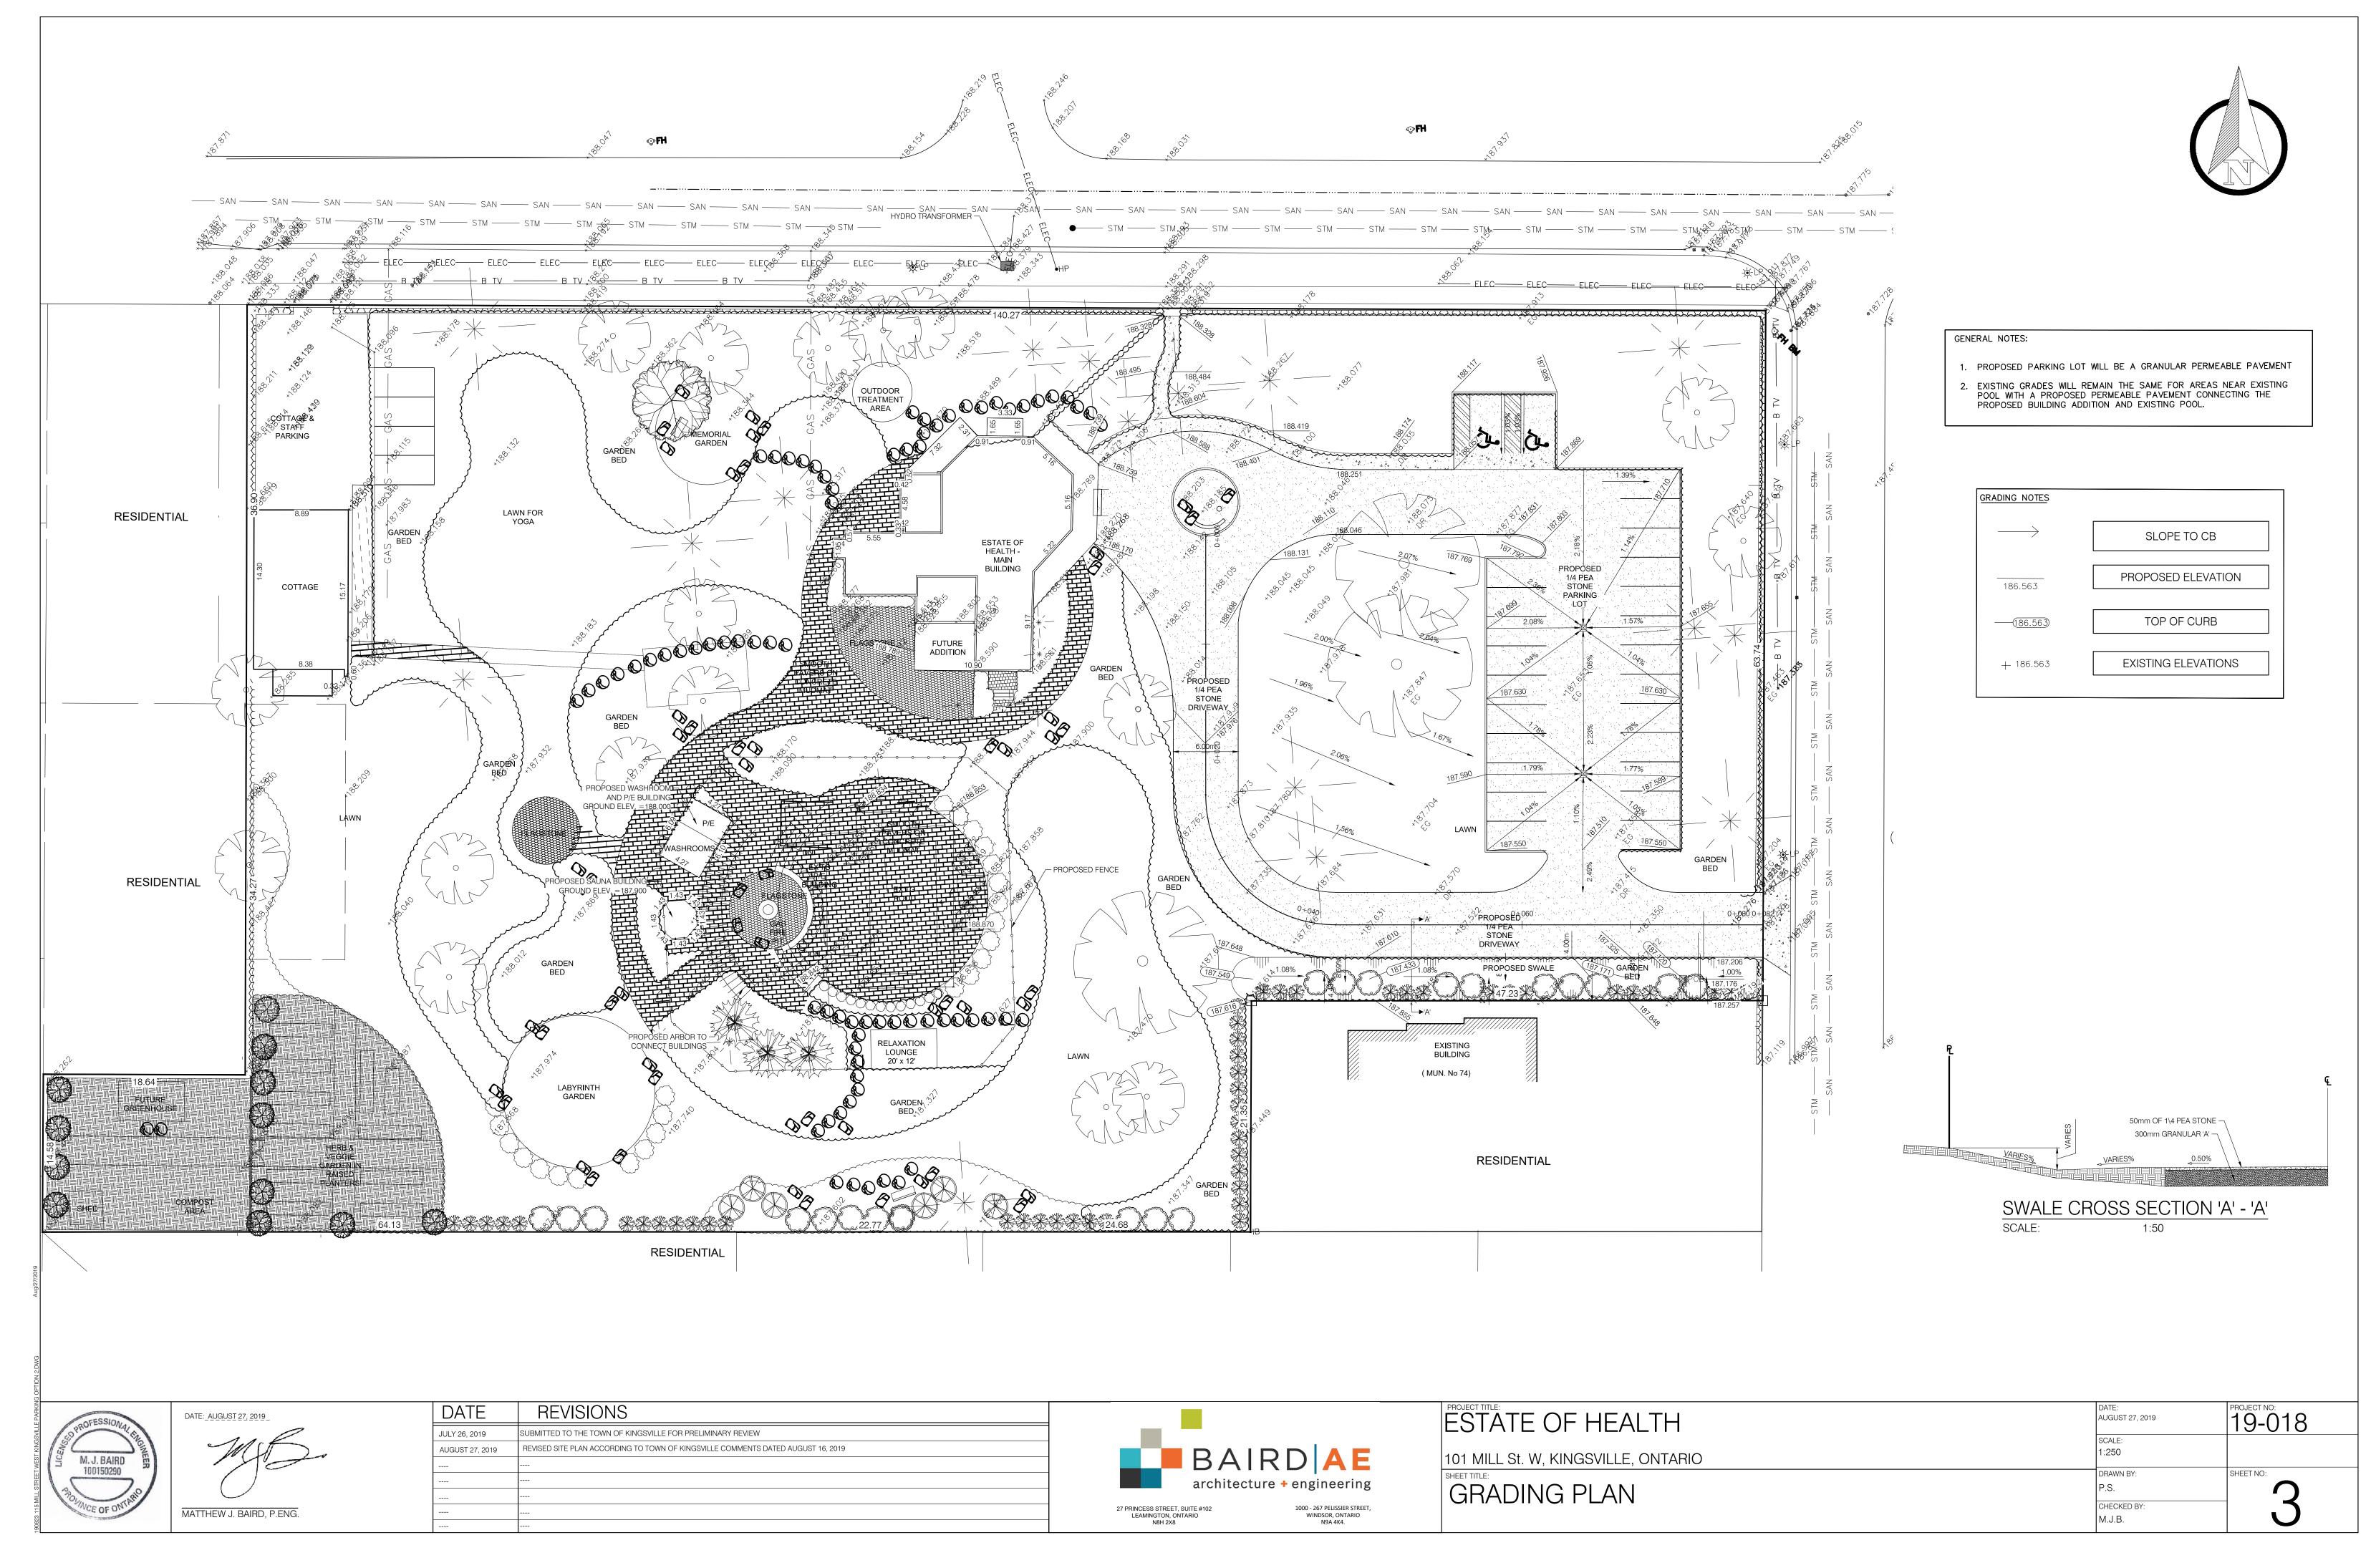

#### 4.0 Site Plan

With the introduction of any form of commercial use in a residential neighbourhood it is important to consider the impact of certain support facilities the use needs along with the scale while maintaining the residential character. During the zoning approval process one of the key feedback points centered on parking including location, access and quantity.

The main entrance location to the dwelling on the property is located on Laurel St. and will continue to be used for the proposed use. The parking area has been moved to the north to accommodate enough on-site parking. A 4 m (13 ft.) landscaped area along the shared lot line with 74 Laurel St. is included. The location also takes advantage of a larger open area on the lot impacting less on existing tree cover. Use of the existing access also will not require establishing a new access off Mill St. W that would require additional removal of the existing stone wall. The access itself will need to be widened to accommodate both two-way traffic movement and appropriate emergency access. Hard surfacing on the property is being kept to a minimum to provide lower impact storm water management. Extensive landscaping work along with a number of small support buildings are included to round out the redevelopment of the site. The full site plan drawing package is attached as Appendix A.

# 101 MILL STREET

(TOWN OF KINGSVILLE, ONTARIO)

|        | SHEET INDEX     |
|--------|-----------------|
| Sheet  | Sheet Title     |
| Number | TITLE PAGE      |
| 1      | SITE PLAN       |
| 2      | FIRE ROUTE PLAN |
| 3      | GRADING PLAN    |
| 1      | SERVICING PLAN  |
| 5      | REMOVAL PLAN    |
|        |                 |

KEY PLAN

ATTENTION

CONTRACTOR IS RESPONSIBLE FOR CONFIRMING
THE EXACT LOCATION AND PROTECTION OF
EXISTING UTILITIES DURING CONSTRUCTION

|                               | LEGEND   |                  |
|-------------------------------|----------|------------------|
| DESCRIPTION                   | EXISTING | PROPOSED         |
| WATERMAIN                     |          |                  |
| WATER CURB STOP               | cs       | ⊗                |
| WATER VALVE                   | $\Theta$ | $\Theta$         |
| FIRE HYDRANT                  | ©        |                  |
| WATERMAIN 'TEES'<br>& 'BENDS' |          | TEE 90°          |
| SANITARY SEWER                |          |                  |
| SANITARY<br>MANHOLE           |          | SANMH            |
| STORM SEWER                   |          |                  |
| STORM MANHOLE                 |          | STMH1            |
| STORM MANHOLE<br>WITH CB LID  |          | STMH1            |
| CATCH BASIN                   |          | ⊠ <sub>CB1</sub> |
| SIDEWALK                      |          |                  |
| LIGHT POLE                    |          |                  |
| PROPERTY LINE                 |          |                  |