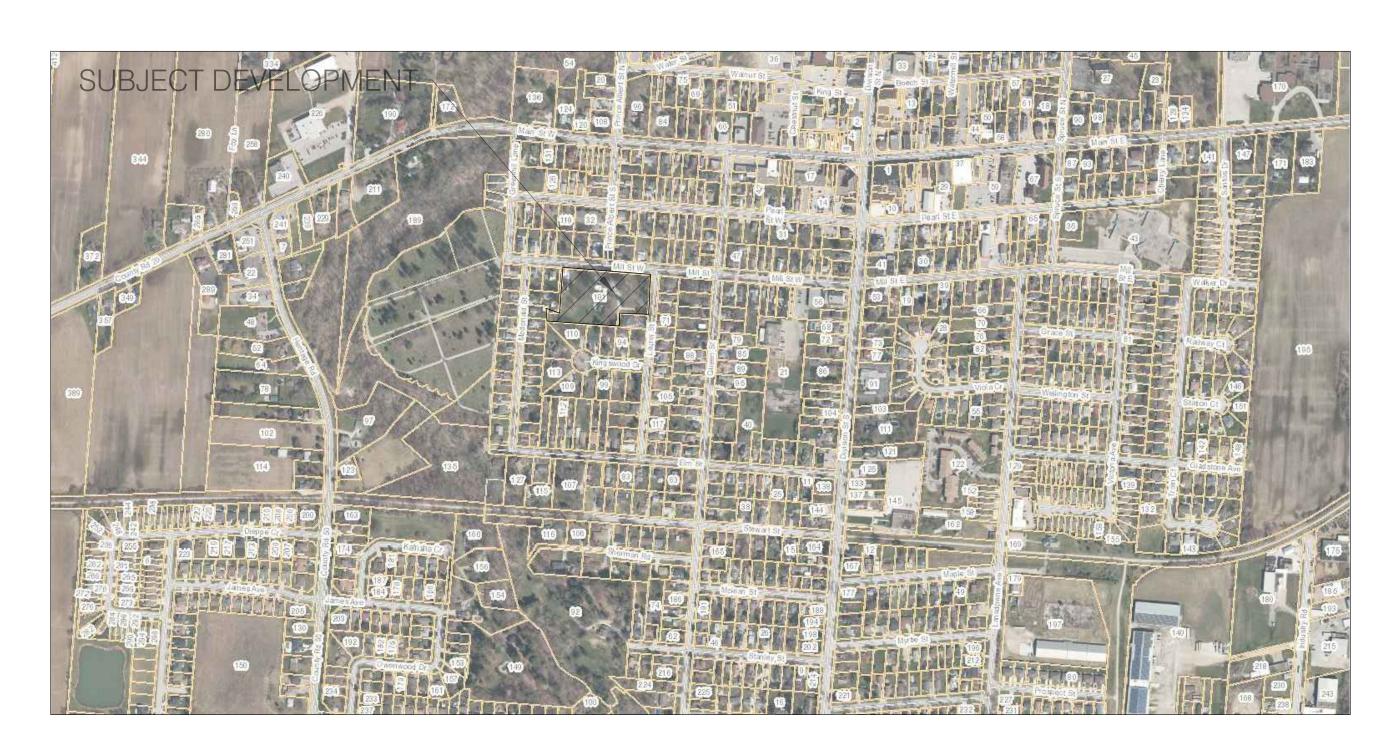

#### BACKGROUND

At the October 15, 2019 meeting of Council a report (Appendix A-1) was presented outlining the details of the proposed redevelopment and reuse of the dwelling and property at 101 Mill St. W for a holistic wellness centre. The plan itself did not raise any significant issues however there was interest in what type of feedback had been provided from the Kingsville Heritage Committee on the partial removal of the existing stone wall to widen the access from Laurel St. Council deferred a decision on the approval until such time as the committee had the opportunity to comment on the site plan.

#### **DISCUSSION**

The Heritage Committee was circulated with the detail of the site plan and requested removal via e-mail shortly after the meeting. The feedback was supportive and understanding of the removal based on the practical need to widen the access from Laurel St. for safe entrance and exit to the property for both the public and emergency services.

#### **BACKGROUND**

The parcel is a 1.12 ha (2.77 ac.) residential lot with a large unique single detached dwelling, a detached garage/carriage house and an extensive outdoor area all surrounded by a unique field stone fence. In November of 2018 Council approved a zoning by-law amendment to the subject property to permit its use as a holistic wellness centre subject to approval of an acceptable site plan. The owners have prepared a comprehensive layout for the property and submitted application for site plan approval.

The main entrance location to the dwelling on the property is located on Laurel St. and will continue to be used for the proposed use. The parking area has been moved to the north to accommodate enough on-site parking. A 4 m (13 ft.) landscaped area along the shared lot line with 74 Laurel St. is included. The location also takes advantage of a larger open area on the lot impacting less on existing tree cover. Use of the existing access also will not require establishing a new access off Mill St. W that would require additional removal of the existing stone wall. The access itself will need to be widened to accommodate both two-way traffic movement and appropriate emergency access. Hard surfacing on the property is being kept to a minimum to provide lower impact storm water management. Extensive landscaping work along with a number of small support buildings are included to round out the redevelopment of the site. The full site plan drawing package is attached as Appendix A.