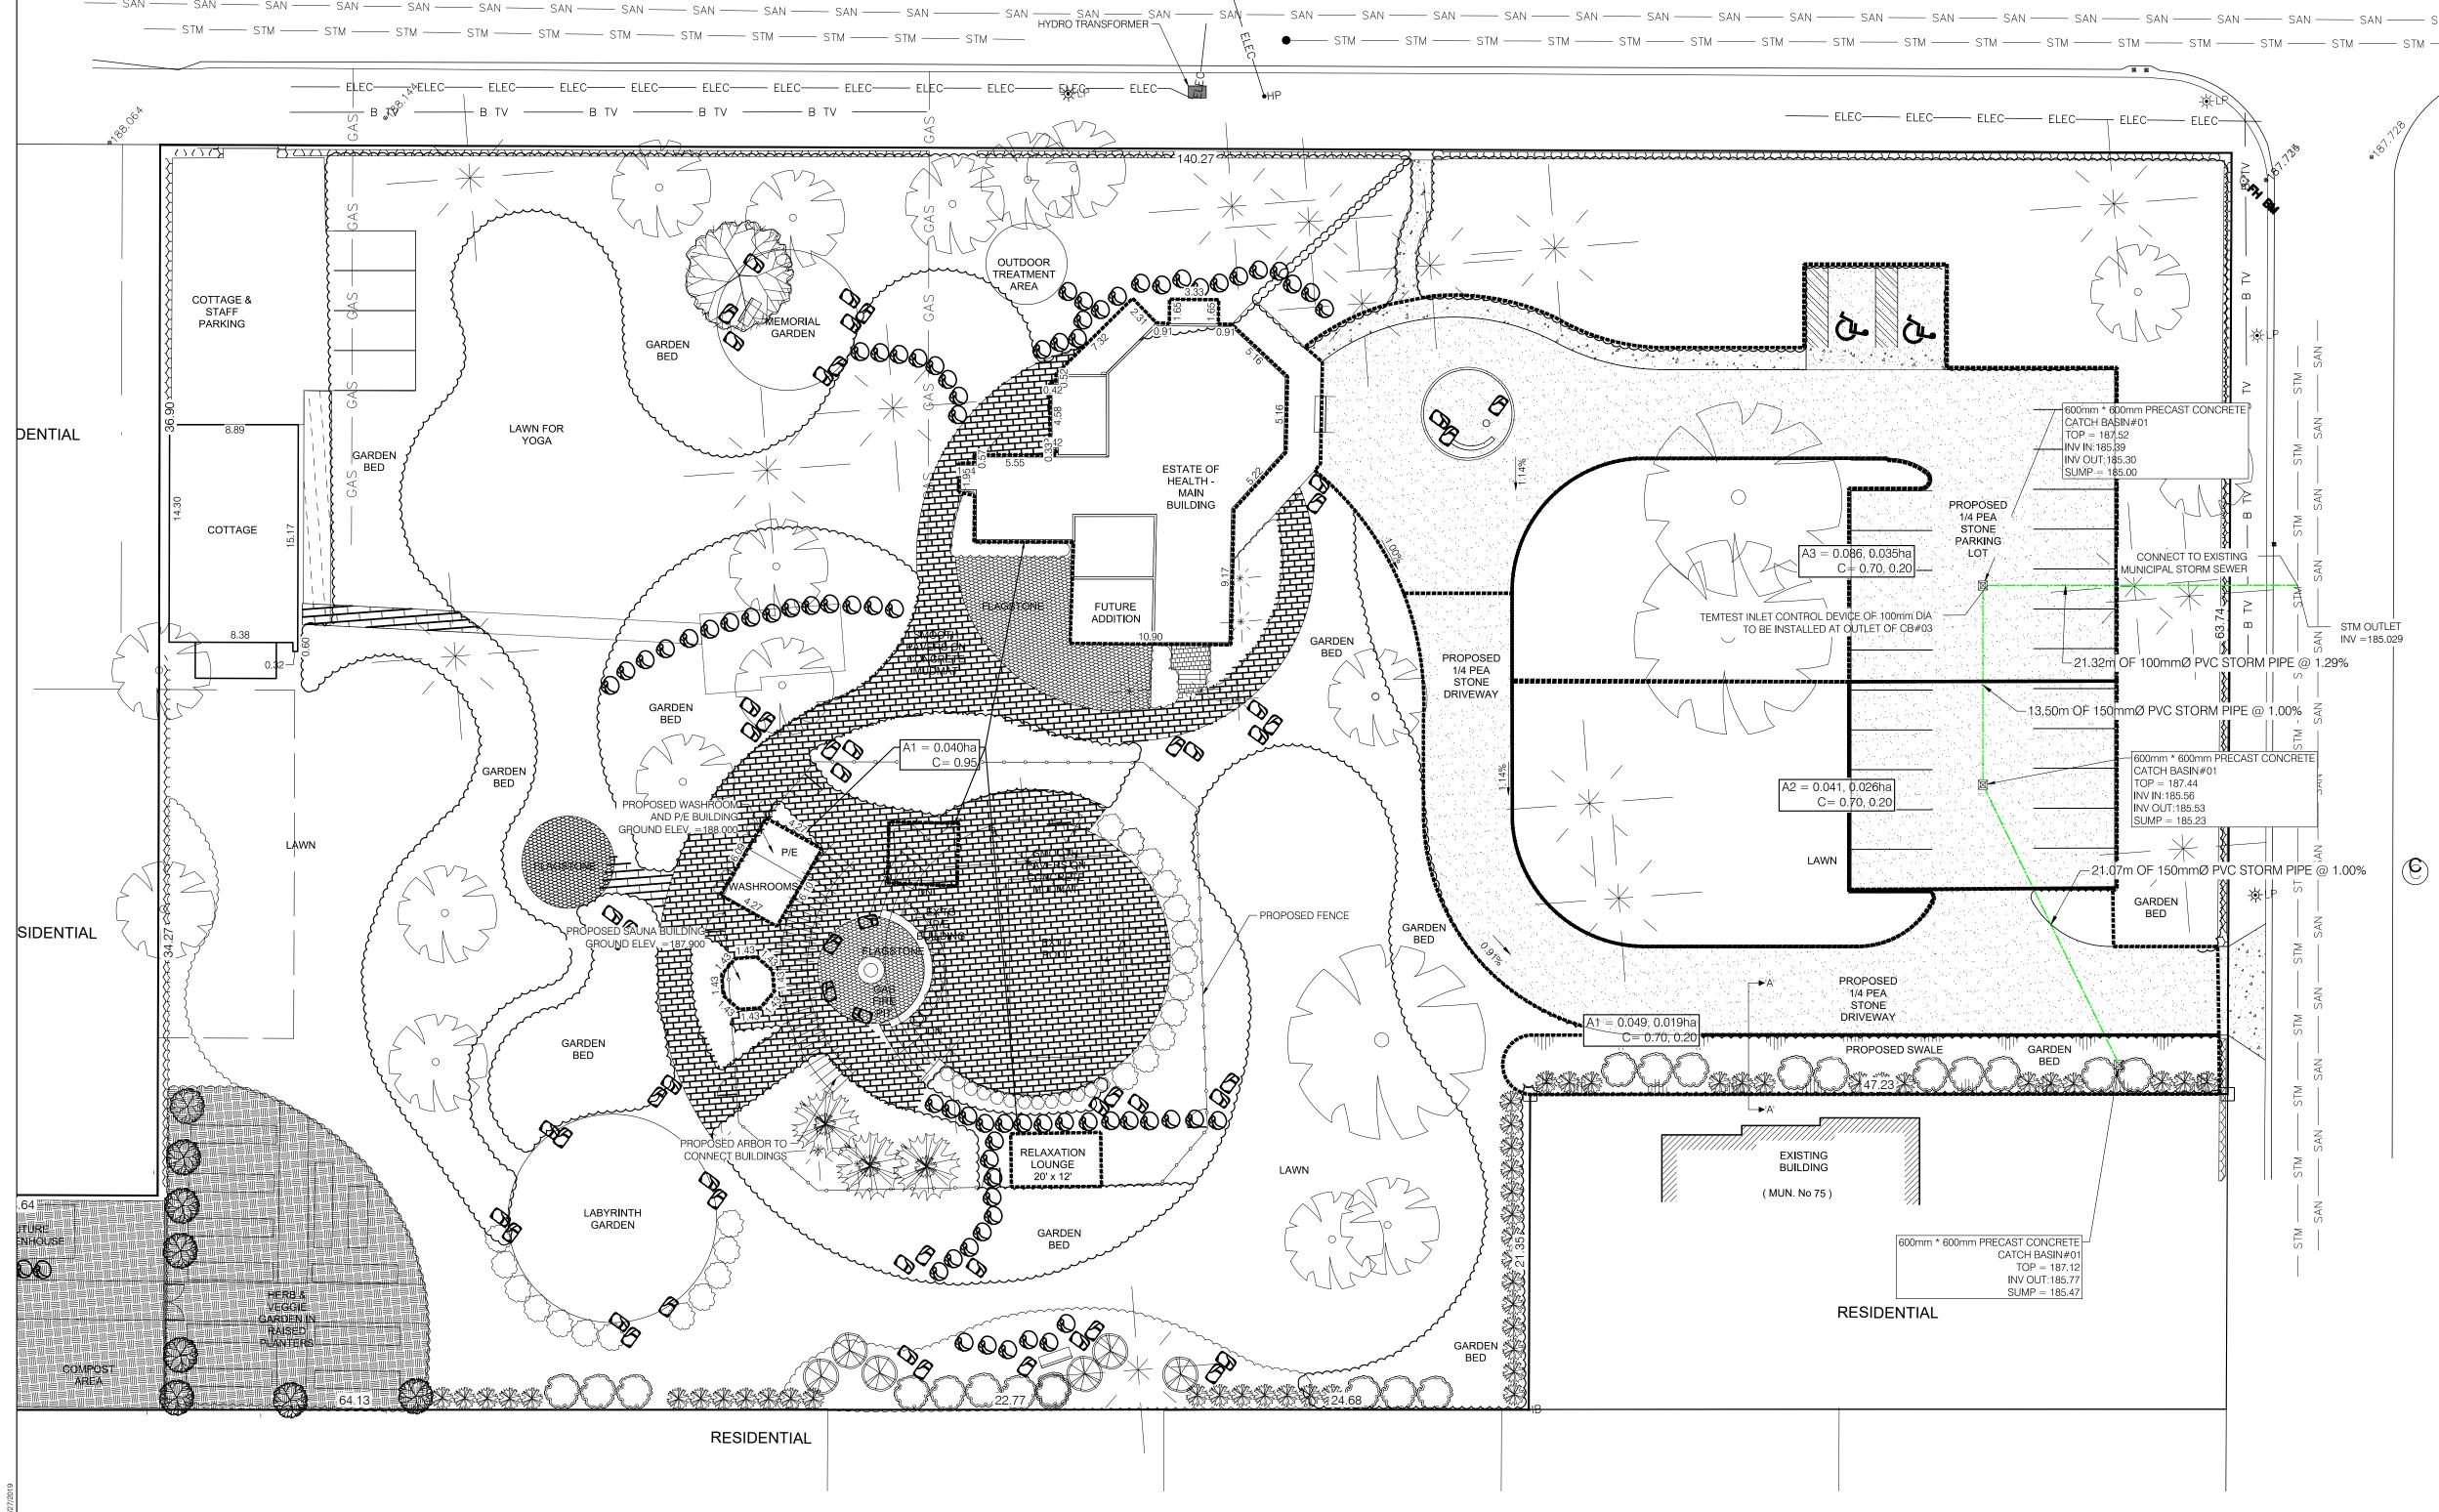

#### 4.0 Site Plan

With the introduction of any form of commercial use in a residential neighbourhood it is important to consider the impact of certain support facilities the use needs along with the scale while maintaining the residential character. During the zoning approval process one of the key feedback points centered on parking including location, access and quantity.

The main entrance location to the dwelling on the property is located on Laurel St. and will continue to be used for the proposed use. The parking area has been moved to the north to accommodate enough on-site parking. A 4 m (13 ft.) landscaped area along the shared lot line with 74 Laurel St. is included. The location also takes advantage of a larger open area on the lot impacting less on existing tree cover. Use of the existing access also will not require establishing a new access off Mill St. W that would require additional removal of the existing stone wall. The access itself will need to be widened to accommodate both two-way traffic movement and appropriate emergency access. Hard surfacing on the property is being kept to a minimum to provide lower impact storm water management. Extensive landscaping work along with a number of small support buildings are included to round out the redevelopment of the site. The full site plan drawing package is attached as Appendix A.

KEY PLAN

ATTENTION

CONTRACTOR IS RESPONSIBLE FOR CONFIRMING
THE EXACT LOCATION AND PROTECTION OF
EXISTING UTILITIES DURING CONSTRUCTION

|                               | LEGEND   |                  |
|-------------------------------|----------|------------------|
| DESCRIPTION                   | EXISTING | PROPOSED         |
| WATERMAIN                     |          |                  |
| WATER CURB STOP               | cs       | ⊗                |
| WATER VALVE                   | $\Theta$ | $\Theta$         |
| FIRE HYDRANT                  | ©        |                  |
| WATERMAIN 'TEES'<br>& 'BENDS' |          | TEE 90°          |
| SANITARY SEWER                |          |                  |
| SANITARY<br>MANHOLE           |          | SANMH            |
| STORM SEWER                   |          |                  |
| STORM MANHOLE                 |          | STMH1            |
| STORM MANHOLE<br>WITH CB LID  |          | STMH1            |
| CATCH BASIN                   |          | ⊠ <sub>CB1</sub> |
| SIDEWALK                      |          |                  |
| LIGHT POLE                    |          |                  |
| PROPERTY LINE                 |          |                  |

|                                 | LOC                           | ATION             |                   |                                             | ARE.     | 4 (ha)    |         |      |                   |               | FLO | N                     |                      |                 |                    |              |            | SE           | EWER D            | ATA              |                   |                       |                   |            |            | PROFI      | LE          |         |
|---------------------------------|-------------------------------|-------------------|-------------------|---------------------------------------------|----------|-----------|---------|------|-------------------|---------------|-----|-----------------------|----------------------|-----------------|--------------------|--------------|------------|--------------|-------------------|------------------|-------------------|-----------------------|-------------------|------------|------------|------------|-------------|---------|
| Area ID                         | Area Included                 | From              | То                | C=                                          | C=       | C=        | C=      |      | Accum 5<br>2.78AC | Time of Conc. |     | Rainfall<br>Intensity | Peak Flow<br>(L/sec) | Qtotal<br>(L/s) | Dia. (m)<br>Actual | Dia.<br>(mm) | Туре       | Slope<br>(%) | Length<br>(m)     | Capacity (L/s)   | Velocity<br>(m/s) | Flow<br>Time<br>(min) | Ratio Q/Q<br>full |            |            |            |             | Average |
|                                 |                               | Node              | Node              | 0.70                                        | 0.20     | 0.95      |         |      |                   |               |     |                       |                      |                 |                    |              |            |              |                   |                  |                   |                       |                   | Invert (m) | Ground (m) | Invert (m) | Ground (m)  |         |
| STATE OF                        | HEALTH OUTLETS TO LA          | UREL STREET - CA  | TCHMENT AREA -201 |                                             | _        |           |         |      |                   | _             |     |                       |                      |                 |                    |              |            | _            |                   |                  |                   |                       |                   |            |            |            |             |         |
| A1                              | ESTATE OF HEALTH              | CB#01             | CB#02             | 0.049                                       | 0.019    |           |         | 0.11 | 0.11              | 20.00         | 5   | 67.55                 | 7.18                 | 7.18            | 0.150              | 150          | PVC        | 1.00         | 21.07             | 15.2             | 0.86              | 0.41                  | 47%               | 185.770    |            | 185.559    |             |         |
| A2                              | ESTATE OF HEALTH              | CB#02             | CB#03             | 0.026                                       | 0.041    |           |         | 0.07 | 0.18              | 20.41         | 5   | 66.59                 | 11.90                | 11.90           | 0.150              | 150          | PVC        | 1.00         | 13.50             | 15.2             | 0.86              | 0.26                  | 78%               | 185.529    |            | 185.394    |             |         |
| А3                              | ESTATE OF HEALTH              | CB#03             | Tie-in            | 0.086                                       | 0.035    |           |         | 0.19 | 0.37              | 20.67         | 5   | 65.99                 | 24.12                | 24.12           | 0.100              | 100          | PVC        | 1.29         | 21.32             | 5.9              | 0.75              | 0.48                  |                   | 185.304    |            | 185.029    | RESTRIC     | TED FL  |
|                                 |                               |                   |                   |                                             |          |           |         |      |                   | 21.15         |     |                       |                      |                 |                    |              |            |              |                   |                  |                   |                       |                   |            |            |            |             | _       |
| ESTATE OF                       | HEALTH OUTLETS TO MIL         | L ST - INCLUDES P | ROPOSED BUILDING  | ADDITION                                    |          |           |         |      |                   |               |     |                       |                      |                 |                    |              |            |              |                   |                  |                   |                       |                   |            |            |            |             |         |
| A1                              | ESTATE OF HEALTH              | BUIDINGS          | Tie-in            | 0.000                                       | 0        | 0.040     |         | 0.11 | 0.11              | 20.00         | 5   | 67.55                 | 7.14                 | 7.14            | 0.150              | 150          | PVC        | 1.00         | 21.32             | 15.2             | 0.86              | 0.41                  | 47%               |            |            |            |             |         |
| Q = 2.78 AIR,                   |                               |                   |                   | 1) Windso                                   | r Rainfa | Hntensity | Curve   |      |                   |               |     |                       | _                    | _               |                    |              |            |              | Consult           | tant: Baird AE - | Architec          | ts & Eng              | ineers            |            |            |            |             |         |
|                                 | in Litres per Second (l/s)    |                   |                   | 2) Min Pip                                  |          |           |         |      |                   |               |     |                       |                      |                 |                    |              |            |              | Date:             |                  |                   | uly 24, 21            | )19               |            |            |            |             |         |
| A= Area in he                   | ctares (ha)<br>ensity (mm/hr) |                   |                   | <ol> <li>Max pip</li> <li>Tc =20</li> </ol> |          |           | 3.0 m/s |      | A=                | 31            |     |                       |                      |                 | AI                 | DF           | AE         |              | Design<br>Project | GOWTHAN          |                   | MAR<br>I. Refere      |                   |            |            | A1 1 1 -   | nd Stamped: |         |
| = Raintail inte<br>R= Runoff Co |                               |                   |                   | Intensity                                   |          | I=A*(to/6 |         |      | B=                | 0.709         |     |                       |                      | _               | 4529 4 2 4 4       | 0. 1-10      | ngineering |              | Project           | 18-149           | DW                |                       | 11 IRO            | QUOIS ROA  | D          |            | MATTHEW J   |         |