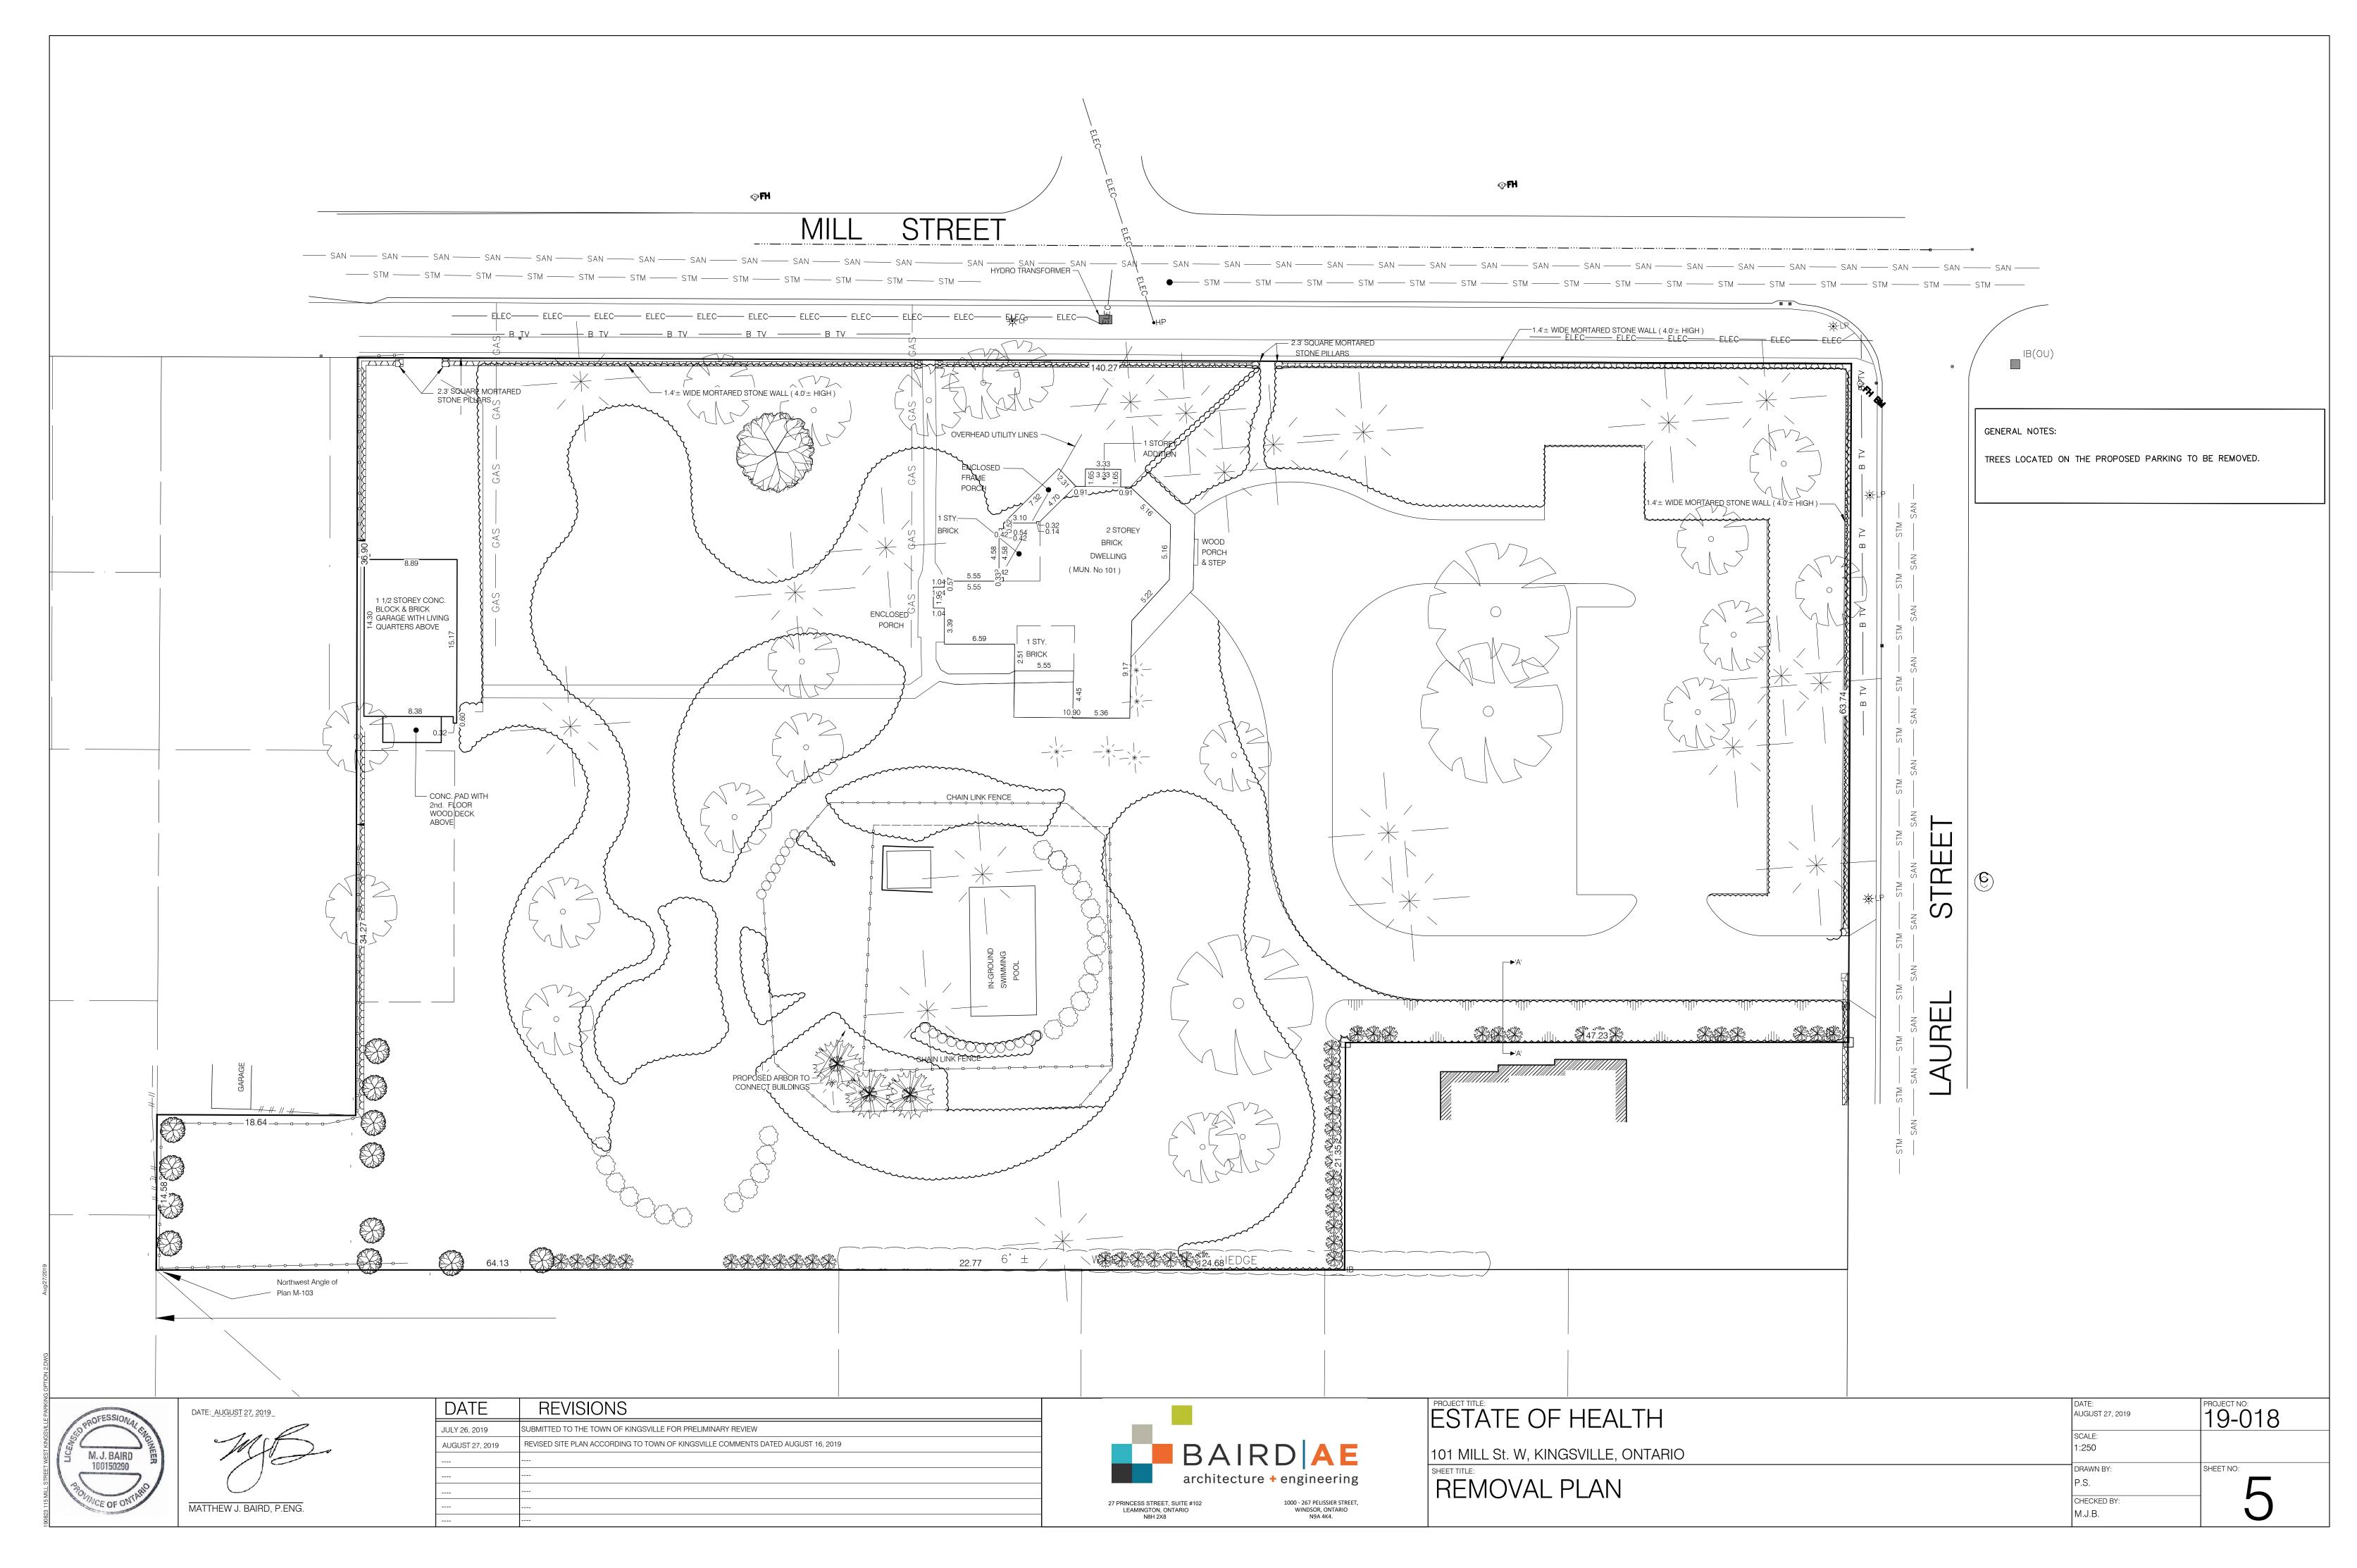

#### BACKGROUND

At the October 15, 2019 meeting of Council a report (Appendix A-1) was presented outlining the details of the proposed redevelopment and reuse of the dwelling and property at 101 Mill St. W for a holistic wellness centre. The plan itself did not raise any significant issues however there was interest in what type of feedback had been provided from the Kingsville Heritage Committee on the partial removal of the existing stone wall to widen the access from Laurel St. Council deferred a decision on the approval until such time as the committee had the opportunity to comment on the site plan.

#### **DISCUSSION**

The Heritage Committee was circulated with the detail of the site plan and requested removal via e-mail shortly after the meeting. The feedback was supportive and understanding of the removal based on the practical need to widen the access from Laurel St. for safe entrance and exit to the property for both the public and emergency services.

The main entrance location to the dwelling on the property is located on Laurel St. and will continue to be used for the proposed use. The parking area has been moved to the north to accommodate enough on-site parking. A 4 m (13 ft.) landscaped area along the shared lot line with 74 Laurel St. is included. The location also takes advantage of a larger open area on the lot impacting less on existing tree cover. Use of the existing access also will not require establishing a new access off Mill St. W that would require additional removal of the existing stone wall. The access itself will need to be widened to accommodate both two-way traffic movement and appropriate emergency access. Hard surfacing on the property is being kept to a minimum to provide lower impact storm water management. Extensive landscaping work along with a number of small support buildings are included to round out the redevelopment of the site. The full site plan drawing package is attached as Appendix A.

# 101 MILL STREET

(TOWN OF KINGSVILLE, ONTARIO)

|        | SHEET INDEX     |
|--------|-----------------|
| Sheet  | Sheet Title     |
| Number | TITLE PAGE      |
| 1      | SITE PLAN       |
| 2      | FIRE ROUTE PLAN |
| 3      | GRADING PLAN    |
| 1      | SERVICING PLAN  |
| 5      | REMOVAL PLAN    |
|        |                 |