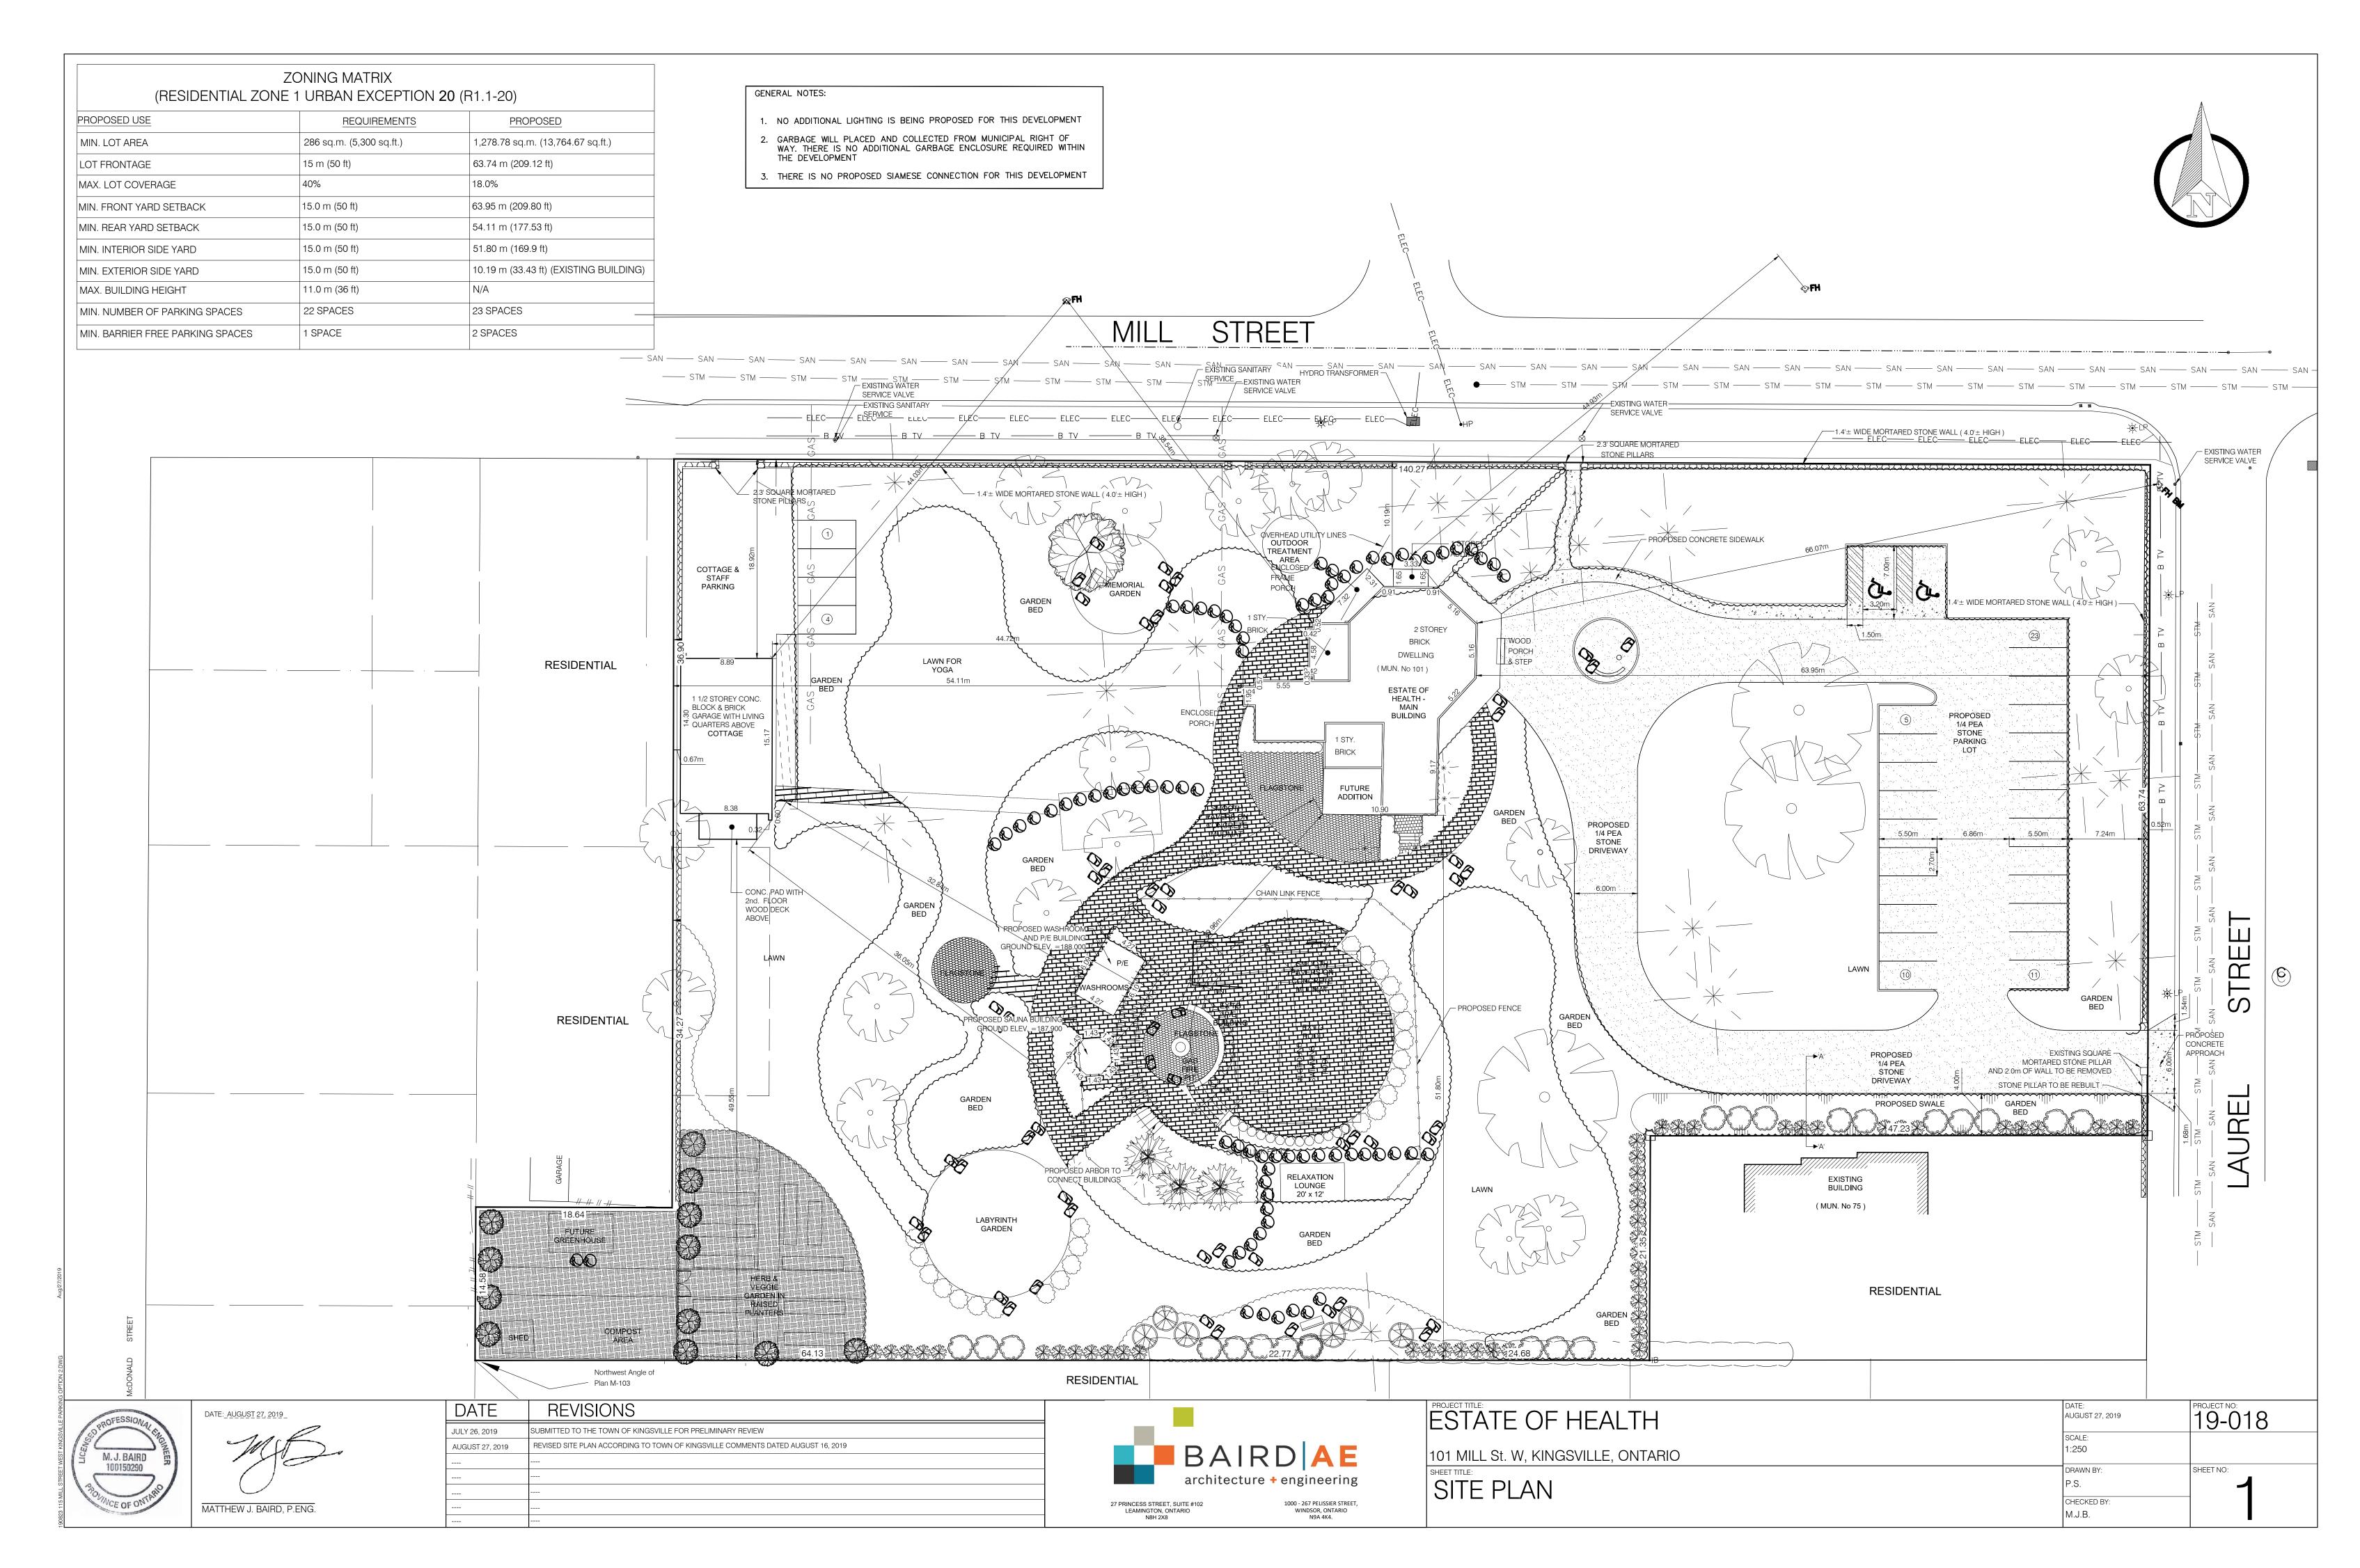

#### 4.0 Site Plan

With the introduction of any form of commercial use in a residential neighbourhood it is important to consider the impact of certain support facilities the use needs along with the scale while maintaining the residential character. During the zoning approval process one of the key feedback points centered on parking including location, access and quantity.

The main entrance location to the dwelling on the property is located on Laurel St. and will continue to be used for the proposed use. The parking area has been moved to the north to accommodate enough on-site parking. A 4 m (13 ft.) landscaped area along the shared lot line with 74 Laurel St. is included. The location also takes advantage of a larger open area on the lot impacting less on existing tree cover. Use of the existing access also will not require establishing a new access off Mill St. W that would require additional removal of the existing stone wall. The access itself will need to be widened to accommodate both two-way traffic movement and appropriate emergency access. Hard surfacing on the property is being kept to a minimum to provide lower impact storm water management. Extensive landscaping work along with a number of small support buildings are included to round out the redevelopment of the site. The full site plan drawing package is attached as Appendix A.

#### RECOMMENDATION

It is recommended that Council approve site plan application SPA/18/19 for the redevelopment of 101 Mill St. W for a holistic wellness centre subject to the conditions outlined in the site plan agreement and authorize the Mayor and Clerk to sign the site plan agreement and register said agreement on title.

# 101 MILL STREET

(TOWN OF KINGSVILLE, ONTARIO)

|        | SHEET INDEX     |
|--------|-----------------|
| Sheet  | Sheet Title     |
| Number | TITLE PAGE      |
| 1      | SITE PLAN       |
| 2      | FIRE ROUTE PLAN |
| 3      | GRADING PLAN    |
| 1      | SERVICING PLAN  |
| 5      | REMOVAL PLAN    |
|        |                 |