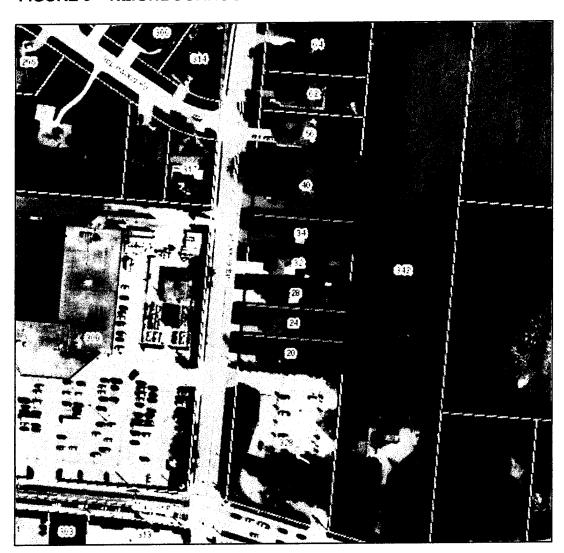

## 1.4 Surrounding Area

The predominate use of the neighbouring lands are primarily residential land uses with commercial uses to the west and to the south. Housing styles are mixed within the adjacent residential neighbourhoods with single detached, semi-detached, and townhouse units as the predominate form of housing.

- a) South Libro Credit Union
- b) East vacant agricultural
- c) North Residential
- d) West Sobey's Grocery Store, Residential

#### FIGURE 3 - NEIGHBOURHOOD AERIAL