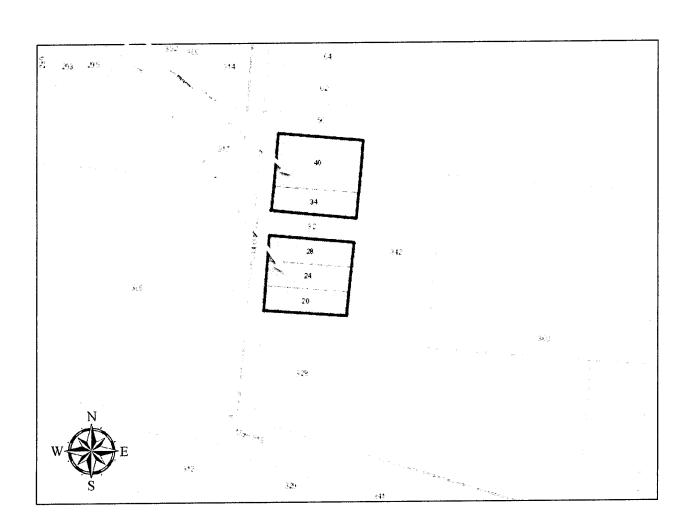

## 1.2 Location of Subject Lands

The subject lands are located within the identified urban settlement area of the Town of Kingsville.

The lands are located just north of the intersection of Jasperson Dr. and Main Street in the eastern area of Kingsville. The five subject lots all front along Jasperson Drive.

The neighbourhood is a mix of land uses with a commercial bank to the south of the property; a commercial grocery store across Jasperson; residences immediately adjacent to the subject lands to the north and across the street; the municipal arena complex further to the north on Jasperson Dr; a proposed residential plan of subdivision to the north and the proposed mega school proposed further north on Jasperson.

The residential lots can be considered transitional for the neighbourhood with different residential building types located within this neighbourhood: adjacent to the north are single, detached residences; across Jasperson are semi-detached residences; to the north is a recently approved plan of subdivision with single detached, semi-detached and townhouse residential housing styles proposed.

## FIGURE 1 - LOCATIONAL MAP

## 20, 24, 28, 34 and 40 JASPERSON