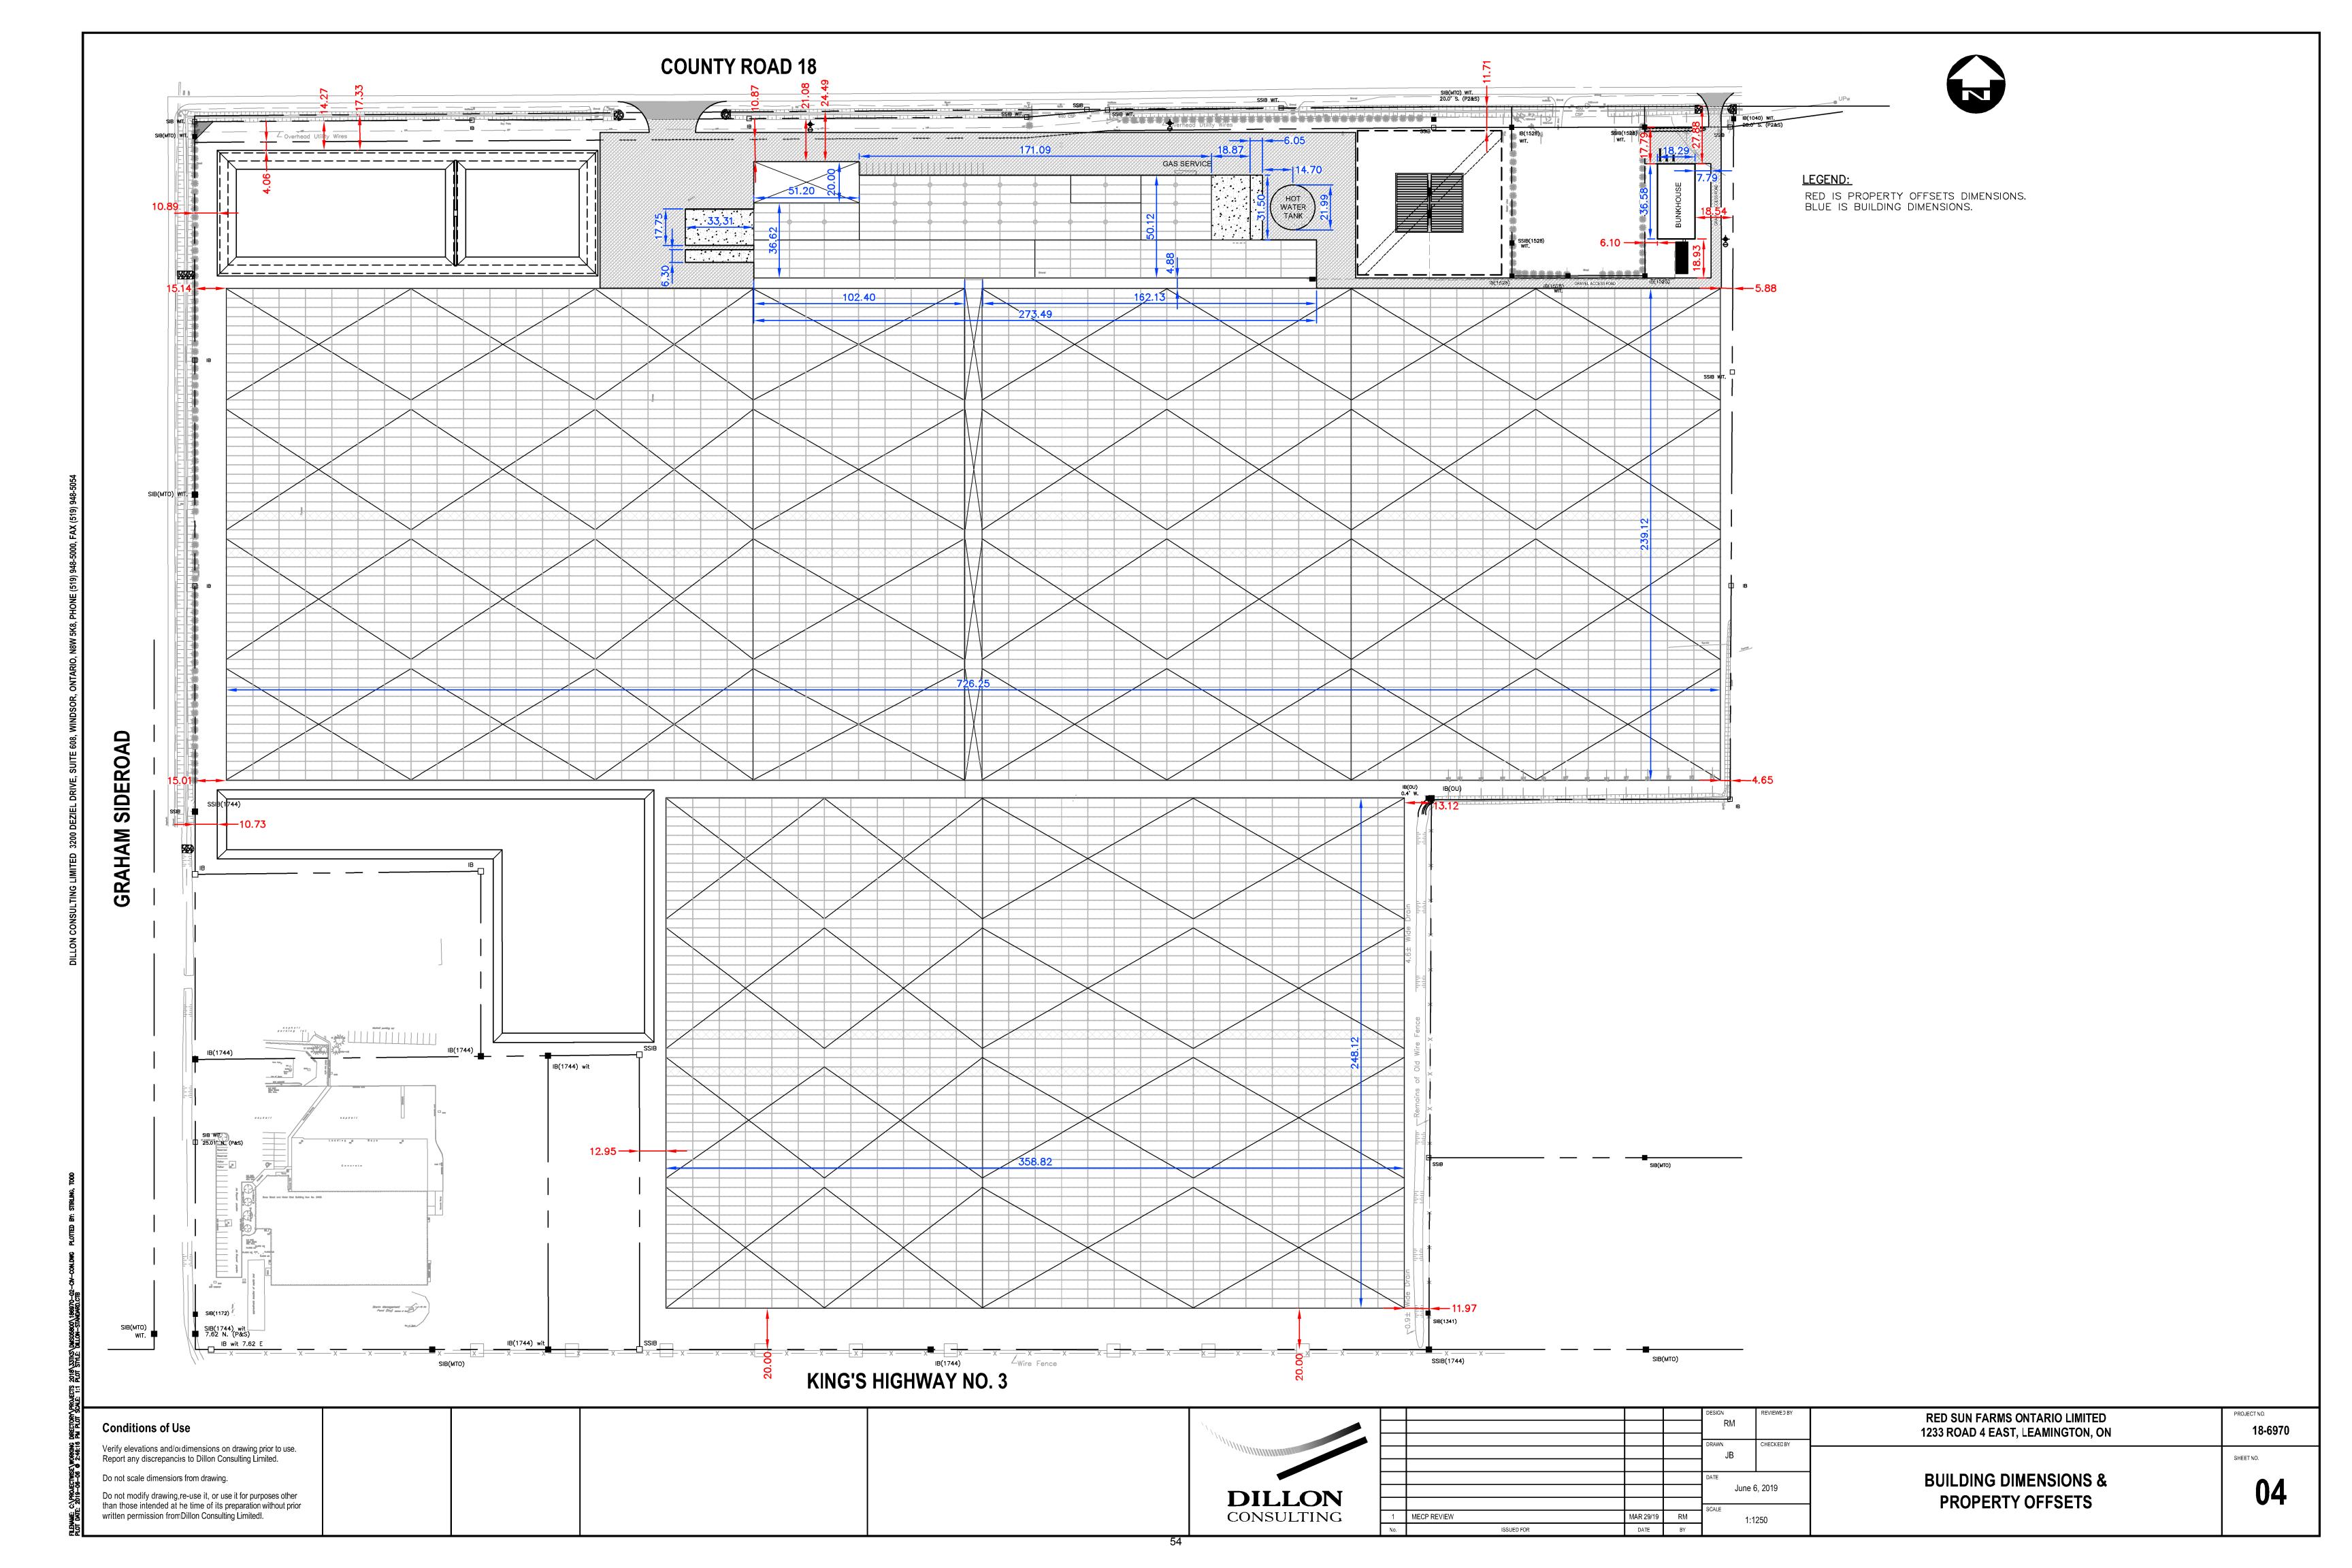

#### 2. Application for Site Plan Approval by JC Fresh Farms Ltd. (Jeremy Capussi)

R. Brown, Manager of Planning Services

#### **Recommended Action**

It is recommended that Council:

Approve site plan application SPA/01/19, as revised, for a multi-phase 25.8 ha (63.8 ac.) greenhouse development, subject to the conditions and requirements outlined in the site plan agreement and authorize the Mayor and Clerk to sign the agreement and register said agreement on title.