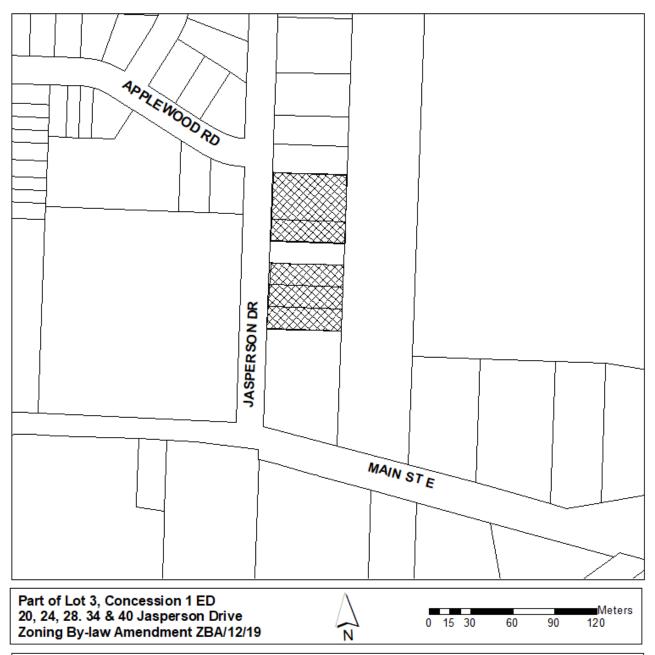

#### F. MATTERS SUBJECT TO NOTICE

1. PUBLIC MEETING--Application for Zoning By-law Amendment ZBA/12/19 by Joe & Joseph Moavro 20, 24, 28, 34 & 40 Jasperson Drive Parts 1 to 6 and 9 to 12, RP 12R 8589

1

- R. Brown, Manager of Planning Services
- i) Notice of Complete Application and Public Meeting (Revised), dated August 1, 2019;
- ii) Report of R. Brown, dated July 25, 2019;
- iii) Proposed By-law 79-2019, being a By-law to amend By-law 1-2014, the Comprehensive Zoning By-law for the Town of Kingsville

#### Recommended Action

That Council approve Zoning By-law Amendment Application ZBA/12/19 to rezone property located at 20, 24, 28, 34 and 40 Jasperson Drive from 'Residential Zone 1 Urban, R1.1' to a site-specific 'Residential Zone 2 Urban Exception 17, R2.1-17' and adopt the implementing by-law.

### 1. By-law 79-2019

Being a By-law to amend By-law 1-2014, the Comprehensive Zoning By-law for the Town of Kingsville (ZBA/12/19; 20, 24, 28, 34 and 40 Jasperson Drive, Part Lot 3, Concession 1, ED, Parts 1 to 6 and 9 to 12, RP 12R 8589)

LOCATION OF PROPERTY: 20, 24, 28, 34 & 40 Jasperson Drive

Pt. Lot 3, Concession 1, ED

Parts 1 to 6 and 9 to 12, RP 12R 8589

- 2. Schedule "A", Map 73 of By-law 1-2014 is hereby amended by changing the zone symbol on lands known municipally Part of Lot 3, Concession 1 ED, Parts 1 to 6 and 9 to 12, RP 12R 8589 and locally known as 20, 24, 28, 34 and 40 Jasperson Drive as shown on Schedule 'A' cross-hatched attached hereto from 'Residential Zone 1 Urban R1.1' to 'Residential Zone 2 Urban Exception 17 (R2.1-17)'.
- 3. This by-law shall come into force and take effect from the date of passing by Council and in accordance with Section 34 of the Planning Act.

## Schedule 'A'

Schedule "A", Map 73 of By-law 1-2014 is hereby amended by changing the zone symbol as shown on Schedule 'A' in cross-hatch attached hereto from 'Residential Zone 1 Urban, (R1.1)' to 'Residential Zone 2 Urban Exception 17, (R2.1-17)'