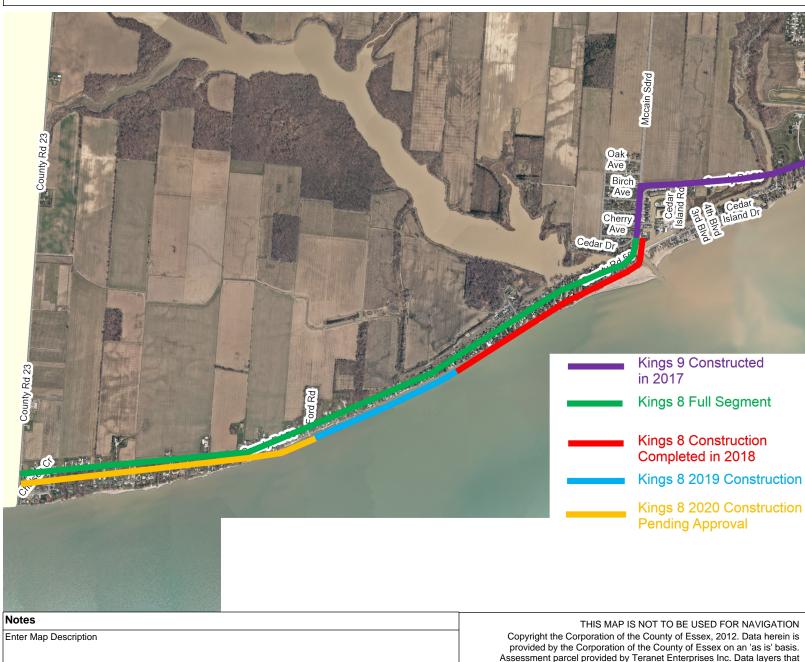

## 4. CWATS 2020 Application

T. Del Greco, Manager of Municipal Services

#### Recommended Action

That Council receives this update with respect to 2019 CWATS construction in the Town of Kingsville and further that Council endorses the 2020 CWATS application for Kings 8.