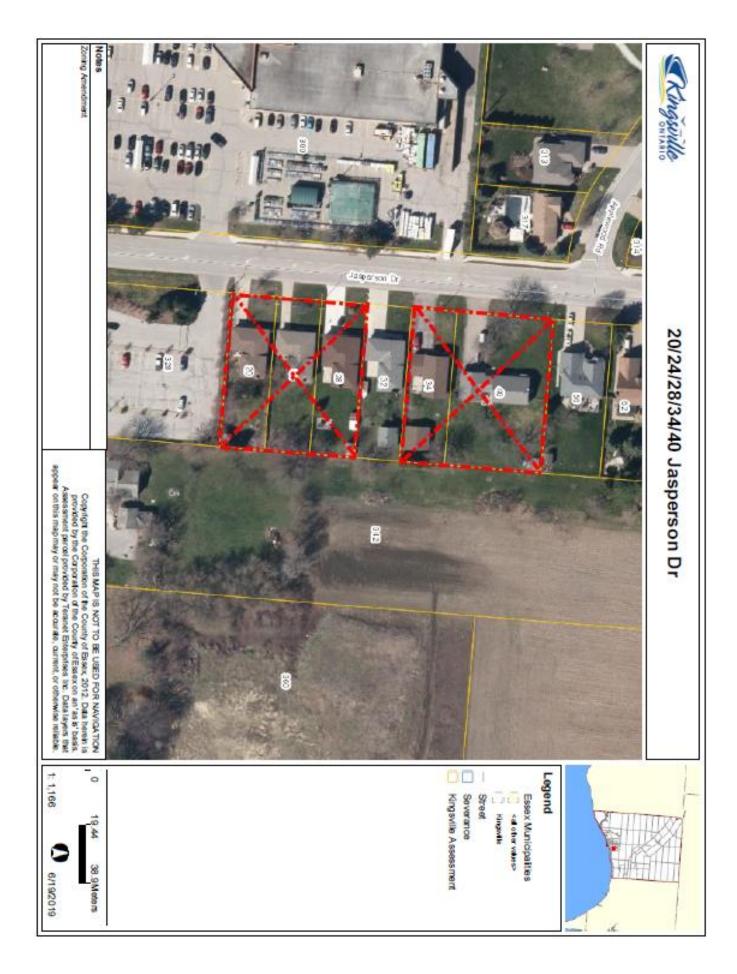

# NOTICE OF COMPLETE APPLICATION AND PUBLIC MEETING: ZONING BY-LAW AMENDMENT

APPLICATION: ZONING BY-LAW AMENDMENT FILE ZBA/12/19

(Section 34 of the Planning Act, R.S.O. 1990, C.P. 13)

APPLICANTS: Joe & Joseph Moavro

LOCATION OF PROPERTY: 20, 24, 28, 34 & 40 Jasperson Drive

Pt. Lot 3, Concession 1, ED

Parts 1 to 6 and 9 to 12, RP 12R 8589

## **PURPOSE OF APPLICATION:**

The subject lands consist of five residential lots each with existing single detached dwellings. Four of the lots have 15.54 m (51 ft.) of frontage with lot areas of 824.76 sq. m (8,878 sq. ft.) and one lot has 33.53 m (110 ft.) of frontage with a lot area of 1,778.3 sq. m (19,142 sq. ft.). The applicant is seeking a rezone of the subject parcels to permit duplex dwellings in order to convert the existing dwellings. Confirmation of service capacity will be required along with change of use permits in order to undertake the necessary conversion works if the zoning amendment is approved.

#### BACKGROUND

The subject lands consist of five residential lots each with existing single detached dwellings. Four of the lots have 15.54 m (51 ft.) of frontage with lot areas of 824.76 sq. m (8,878 sq. ft.) and one lot has 33.53 m (110 ft.) of frontage with a lot area of 1,778.3 sq. m (19,142 sq. ft.). The applicant is seeking a rezone of the subject parcels to permit duplex dwellings in order to convert the existing dwellings. Confirmation of service capacity will be required along with change of use permits in order to undertake the necessary conversion works if the zoning amendment is approved.