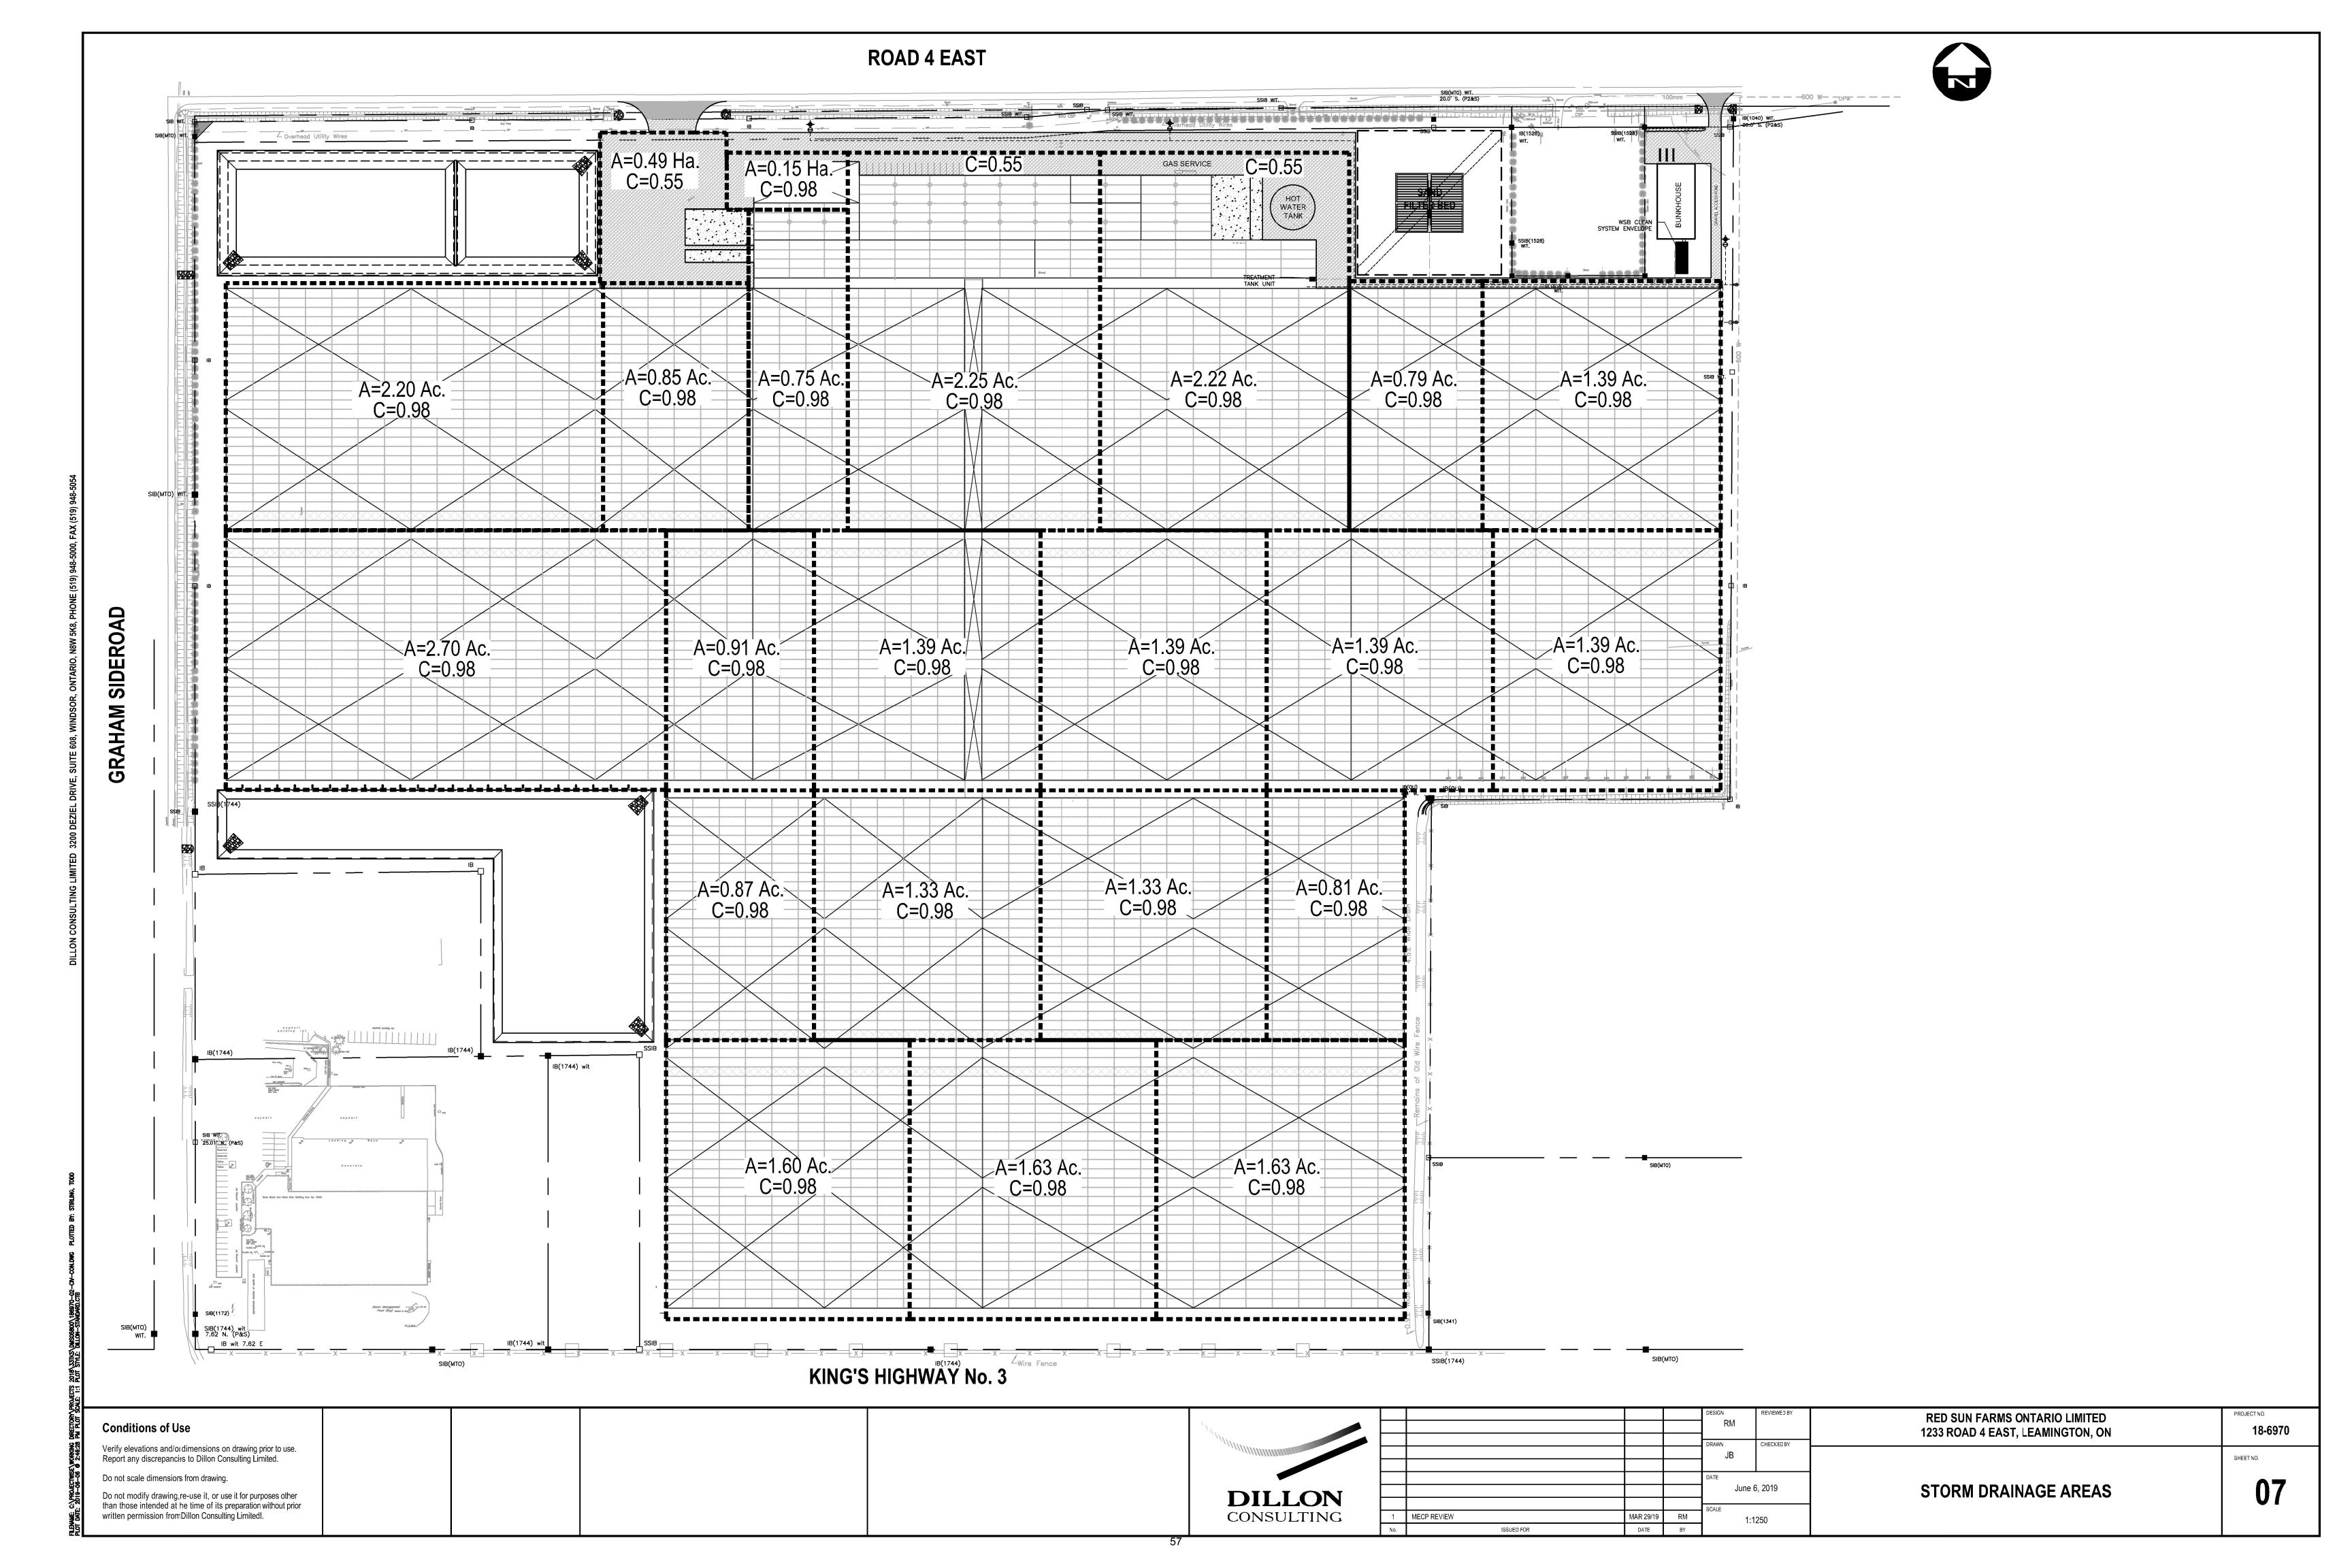

#### **Recommended Action**

It is recommended that Council:

Approve site plan application SPA/01/19, as revised, for a multi-phase 25.8 ha (63.8 ac.) greenhouse development, subject to the conditions and requirements outlined in the site plan agreement and authorize the Mayor and Clerk to sign the agreement and register said agreement on title.