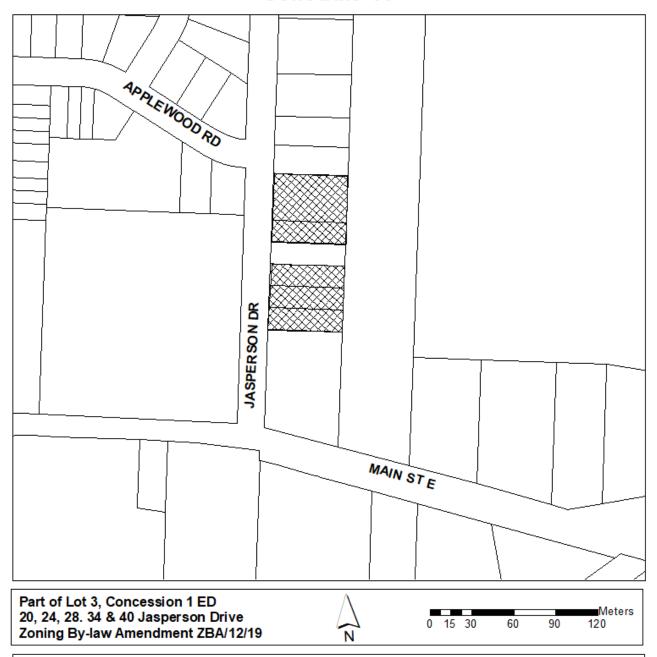

#### F. MATTERS SUBJECT TO NOTICE

1. PUBLIC MEETING--Application for Zoning By-law Amendment ZBA/12/19 by Joe & Joseph Moavro 20, 24, 28, 34 & 40 Jasperson Drive Parts 1 to 6 and 9 to 12, RP 12R 8589

1

- R. Brown, Manager of Planning Services
- i) Notice of Complete Application and Public Meeting (Revised), dated August 1, 2019;
- ii) Report of R. Brown, dated July 25, 2019;
- iii) Proposed By-law 79-2019, being a By-law to amend By-law 1-2014, the Comprehensive Zoning By-law for the Town of Kingsville

### 1. By-law 79-2019

Being a By-law to amend By-law 1-2014, the Comprehensive Zoning By-law for the Town of Kingsville (ZBA/12/19; 20, 24, 28, 34 and 40 Jasperson Drive, Part Lot 3, Concession 1, ED, Parts 1 to 6 and 9 to 12, RP 12R 8589)

LOCATION OF PROPERTY: 20, 24, 28, 34 & 40 Jasperson Drive

Pt. Lot 3, Concession 1, ED

Parts 1 to 6 and 9 to 12, RP 12R 8589

- 2. Schedule "A", Map 73 of By-law 1-2014 is hereby amended by changing the zone symbol on lands known municipally Part of Lot 3, Concession 1 ED, Parts 1 to 6 and 9 to 12, RP 12R 8589 and locally known as 20, 24, 28, 34 and 40 Jasperson Drive as shown on Schedule 'A' cross-hatched attached hereto from 'Residential Zone 1 Urban R1.1' to 'Residential Zone 2 Urban Exception 17 (R2.1-17)'.
- 3. This by-law shall come into force and take effect from the date of passing by Council and in accordance with Section 34 of the Planning Act.