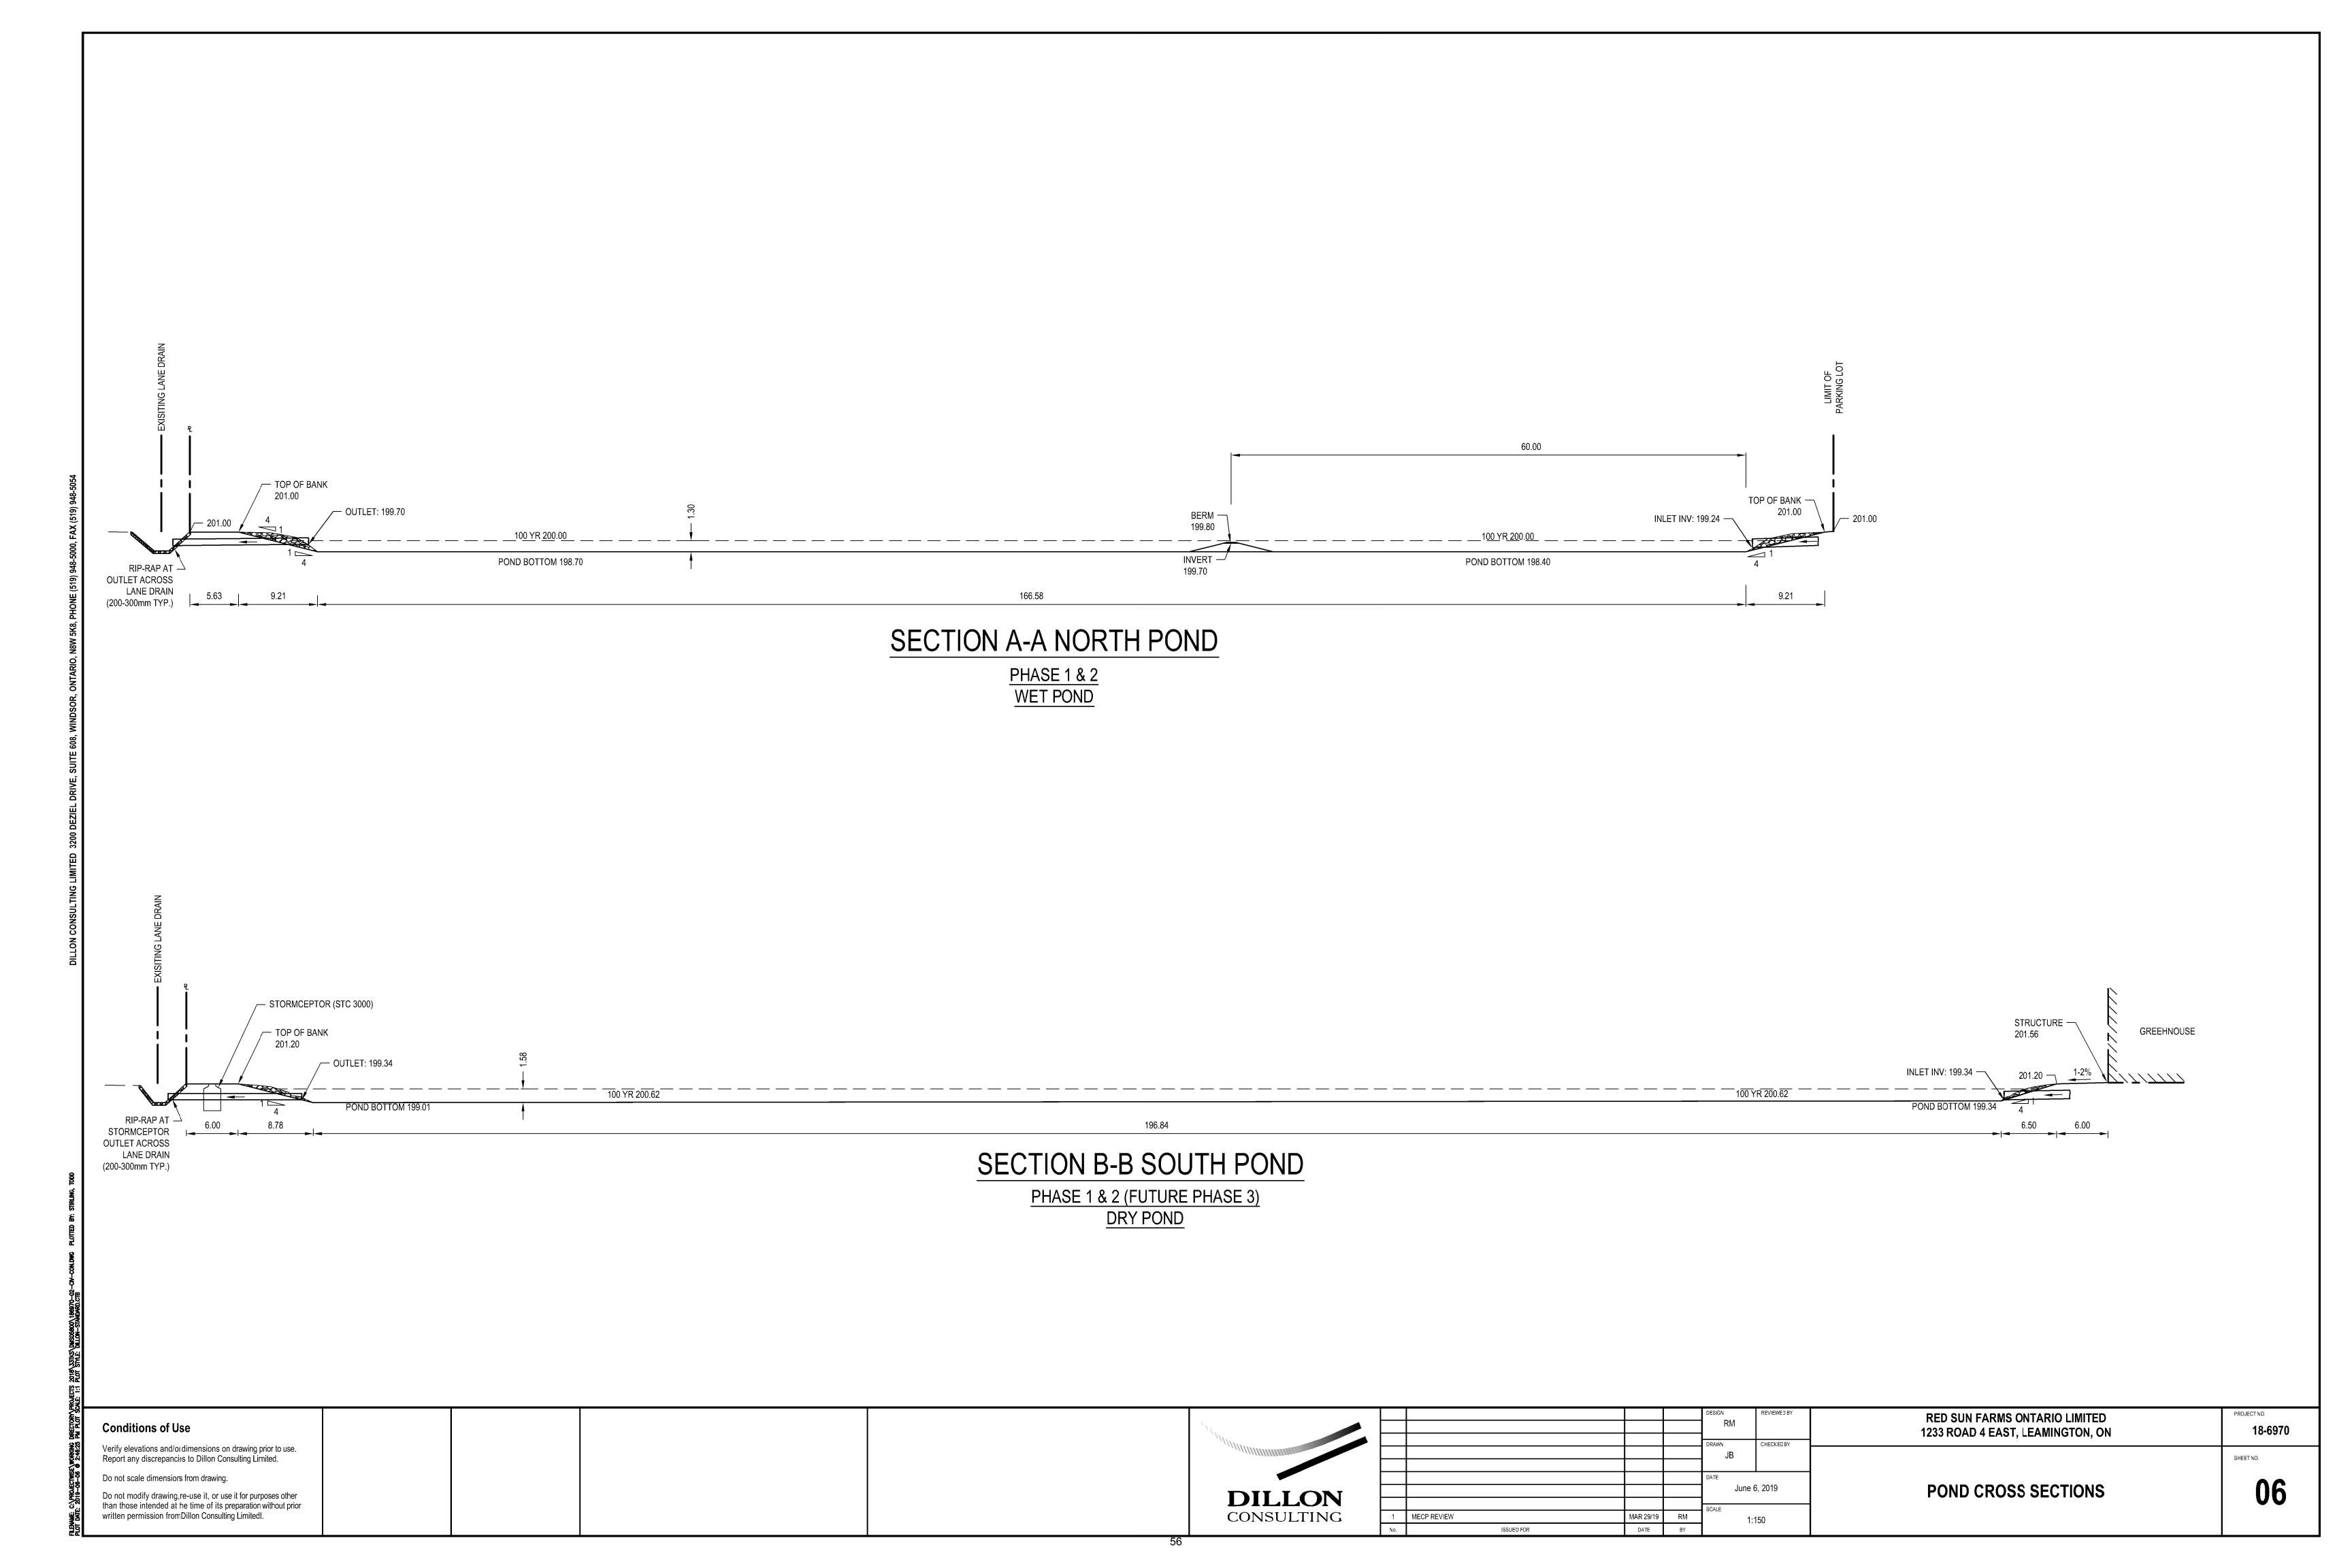

#### **Recommended Action**

It is recommended that Council:

Approve site plan application SPA/01/19, as revised, for a multi-phase 25.8 ha (63.8 ac.) greenhouse development, subject to the conditions and requirements outlined in the site plan agreement and authorize the Mayor and Clerk to sign the agreement and register said agreement on title.