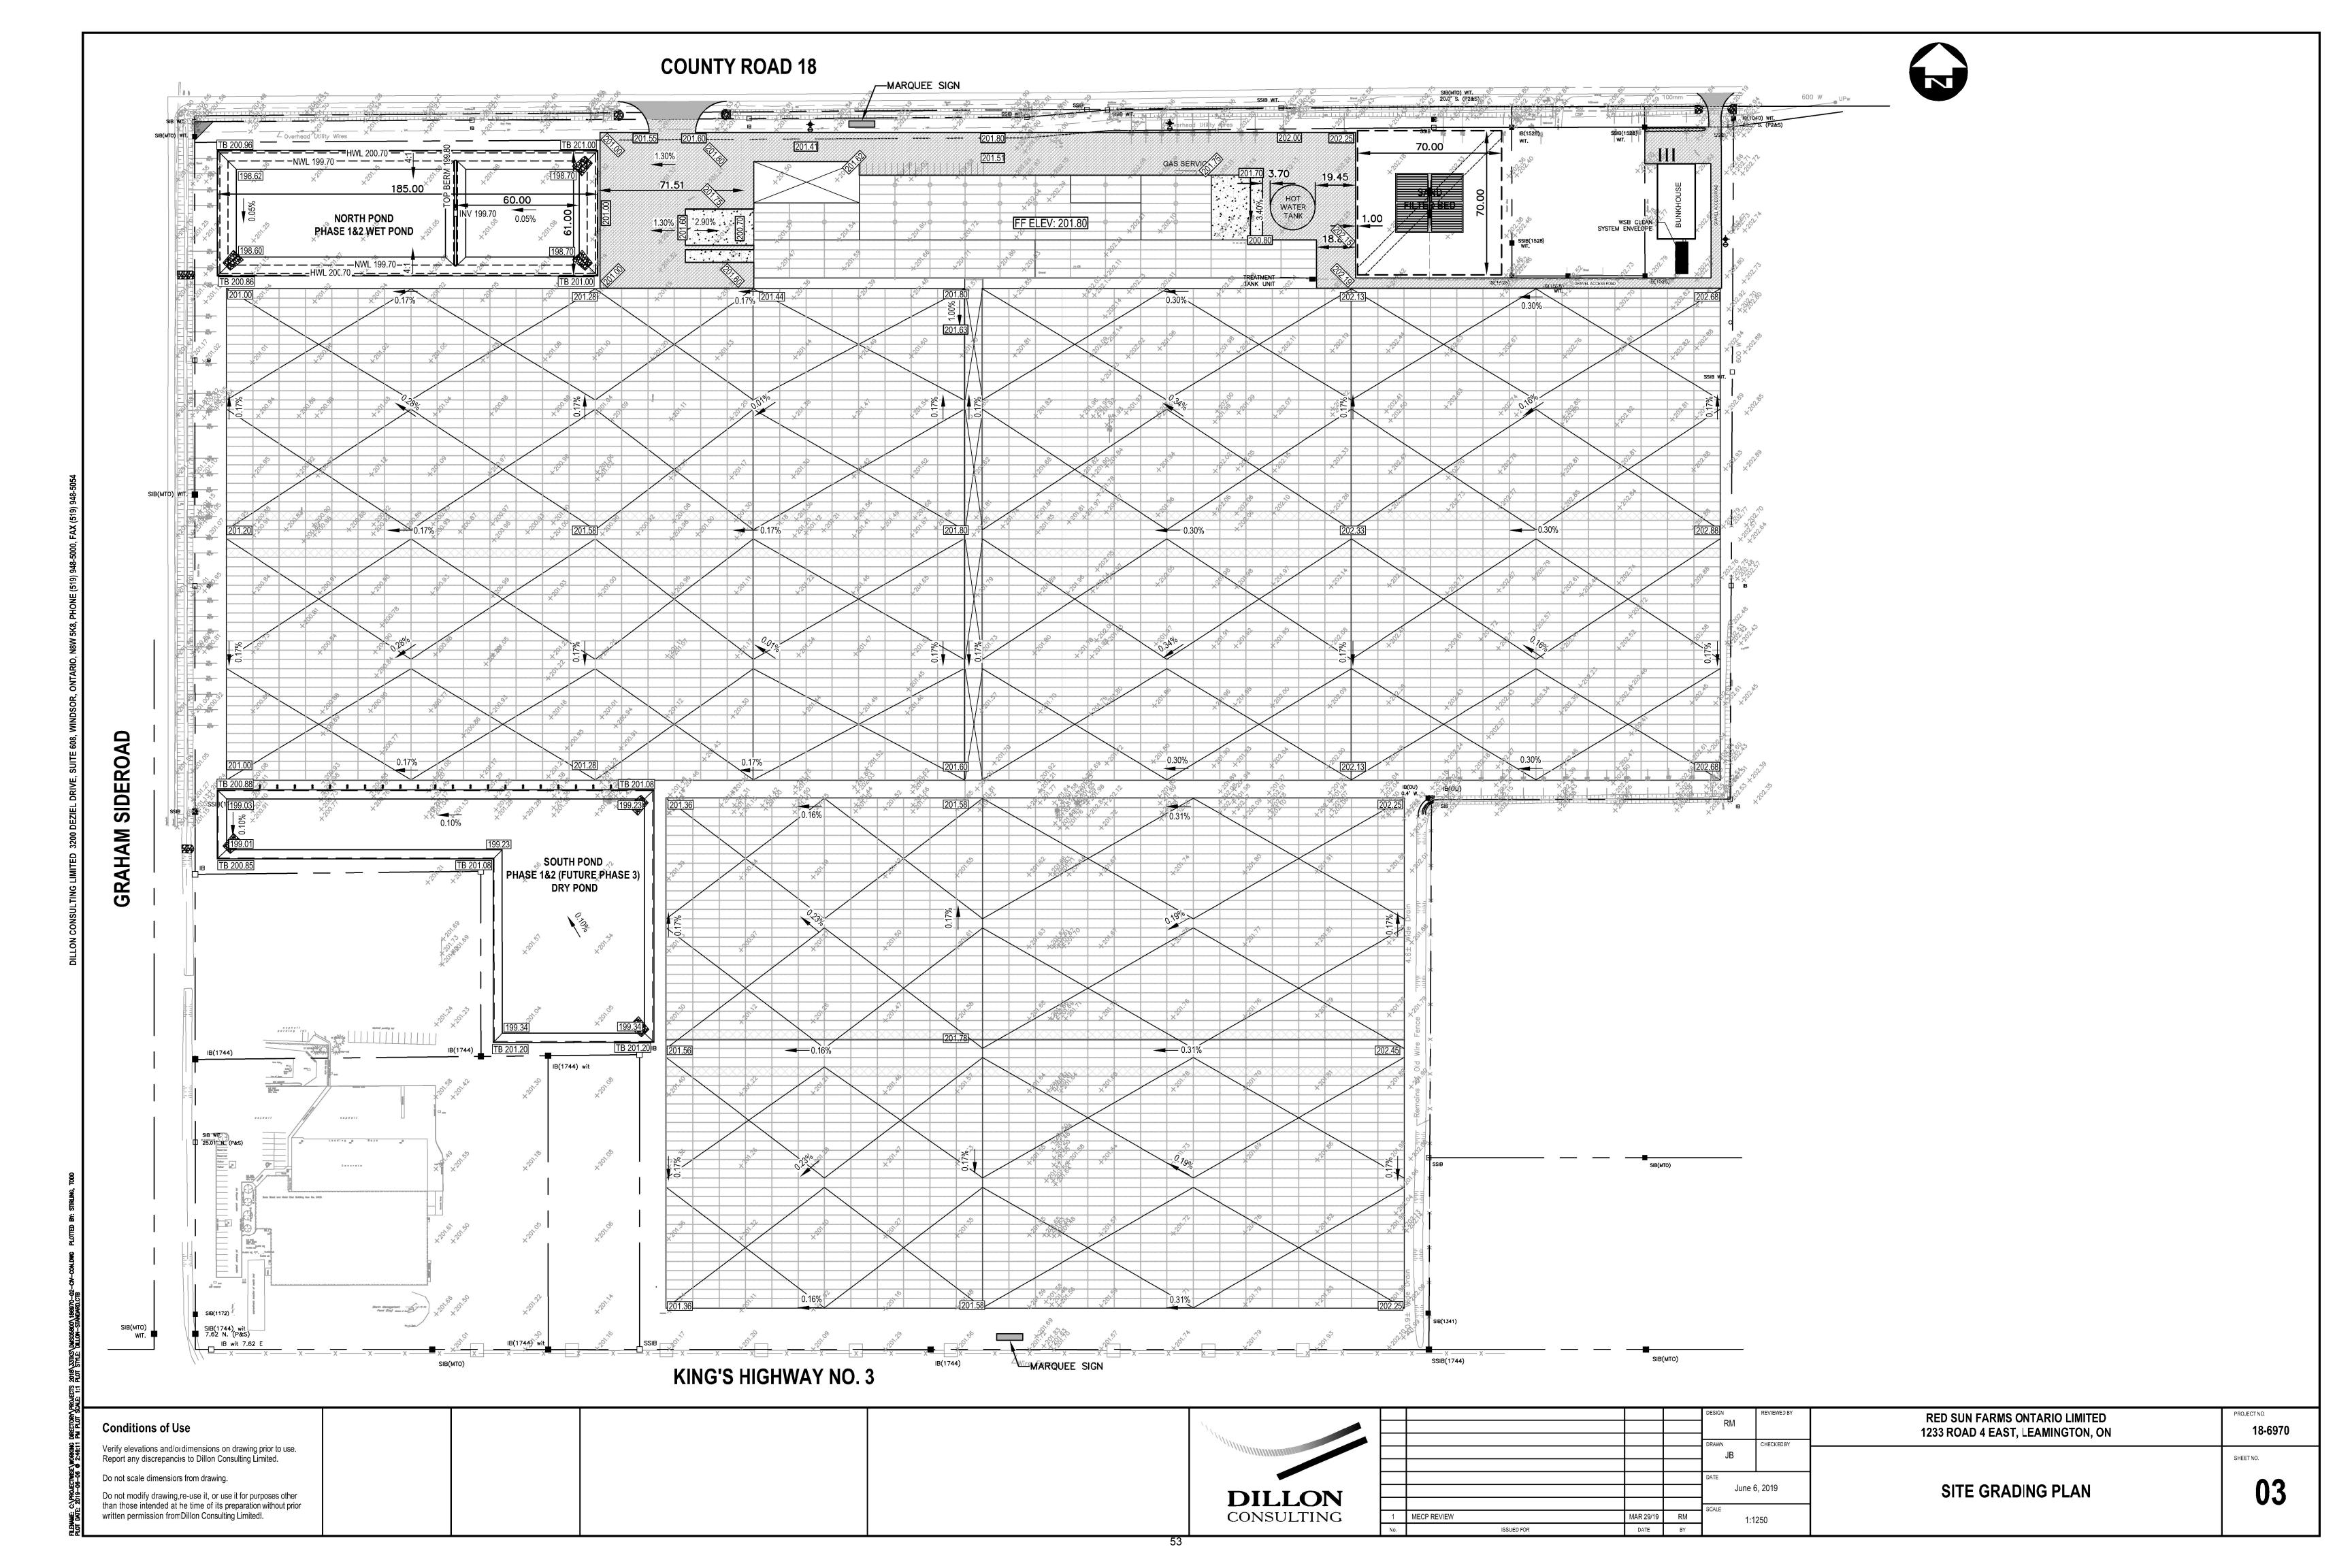

#### 2. Application for Site Plan Approval by JC Fresh Farms Ltd. (Jeremy Capussi)

R. Brown, Manager of Planning Services

#### **Recommended Action**

It is recommended that Council:

Approve site plan application SPA/01/19, as revised, for a multi-phase 25.8 ha (63.8 ac.) greenhouse development, subject to the conditions and requirements outlined in the site plan agreement and authorize the Mayor and Clerk to sign the agreement and register said agreement on title.