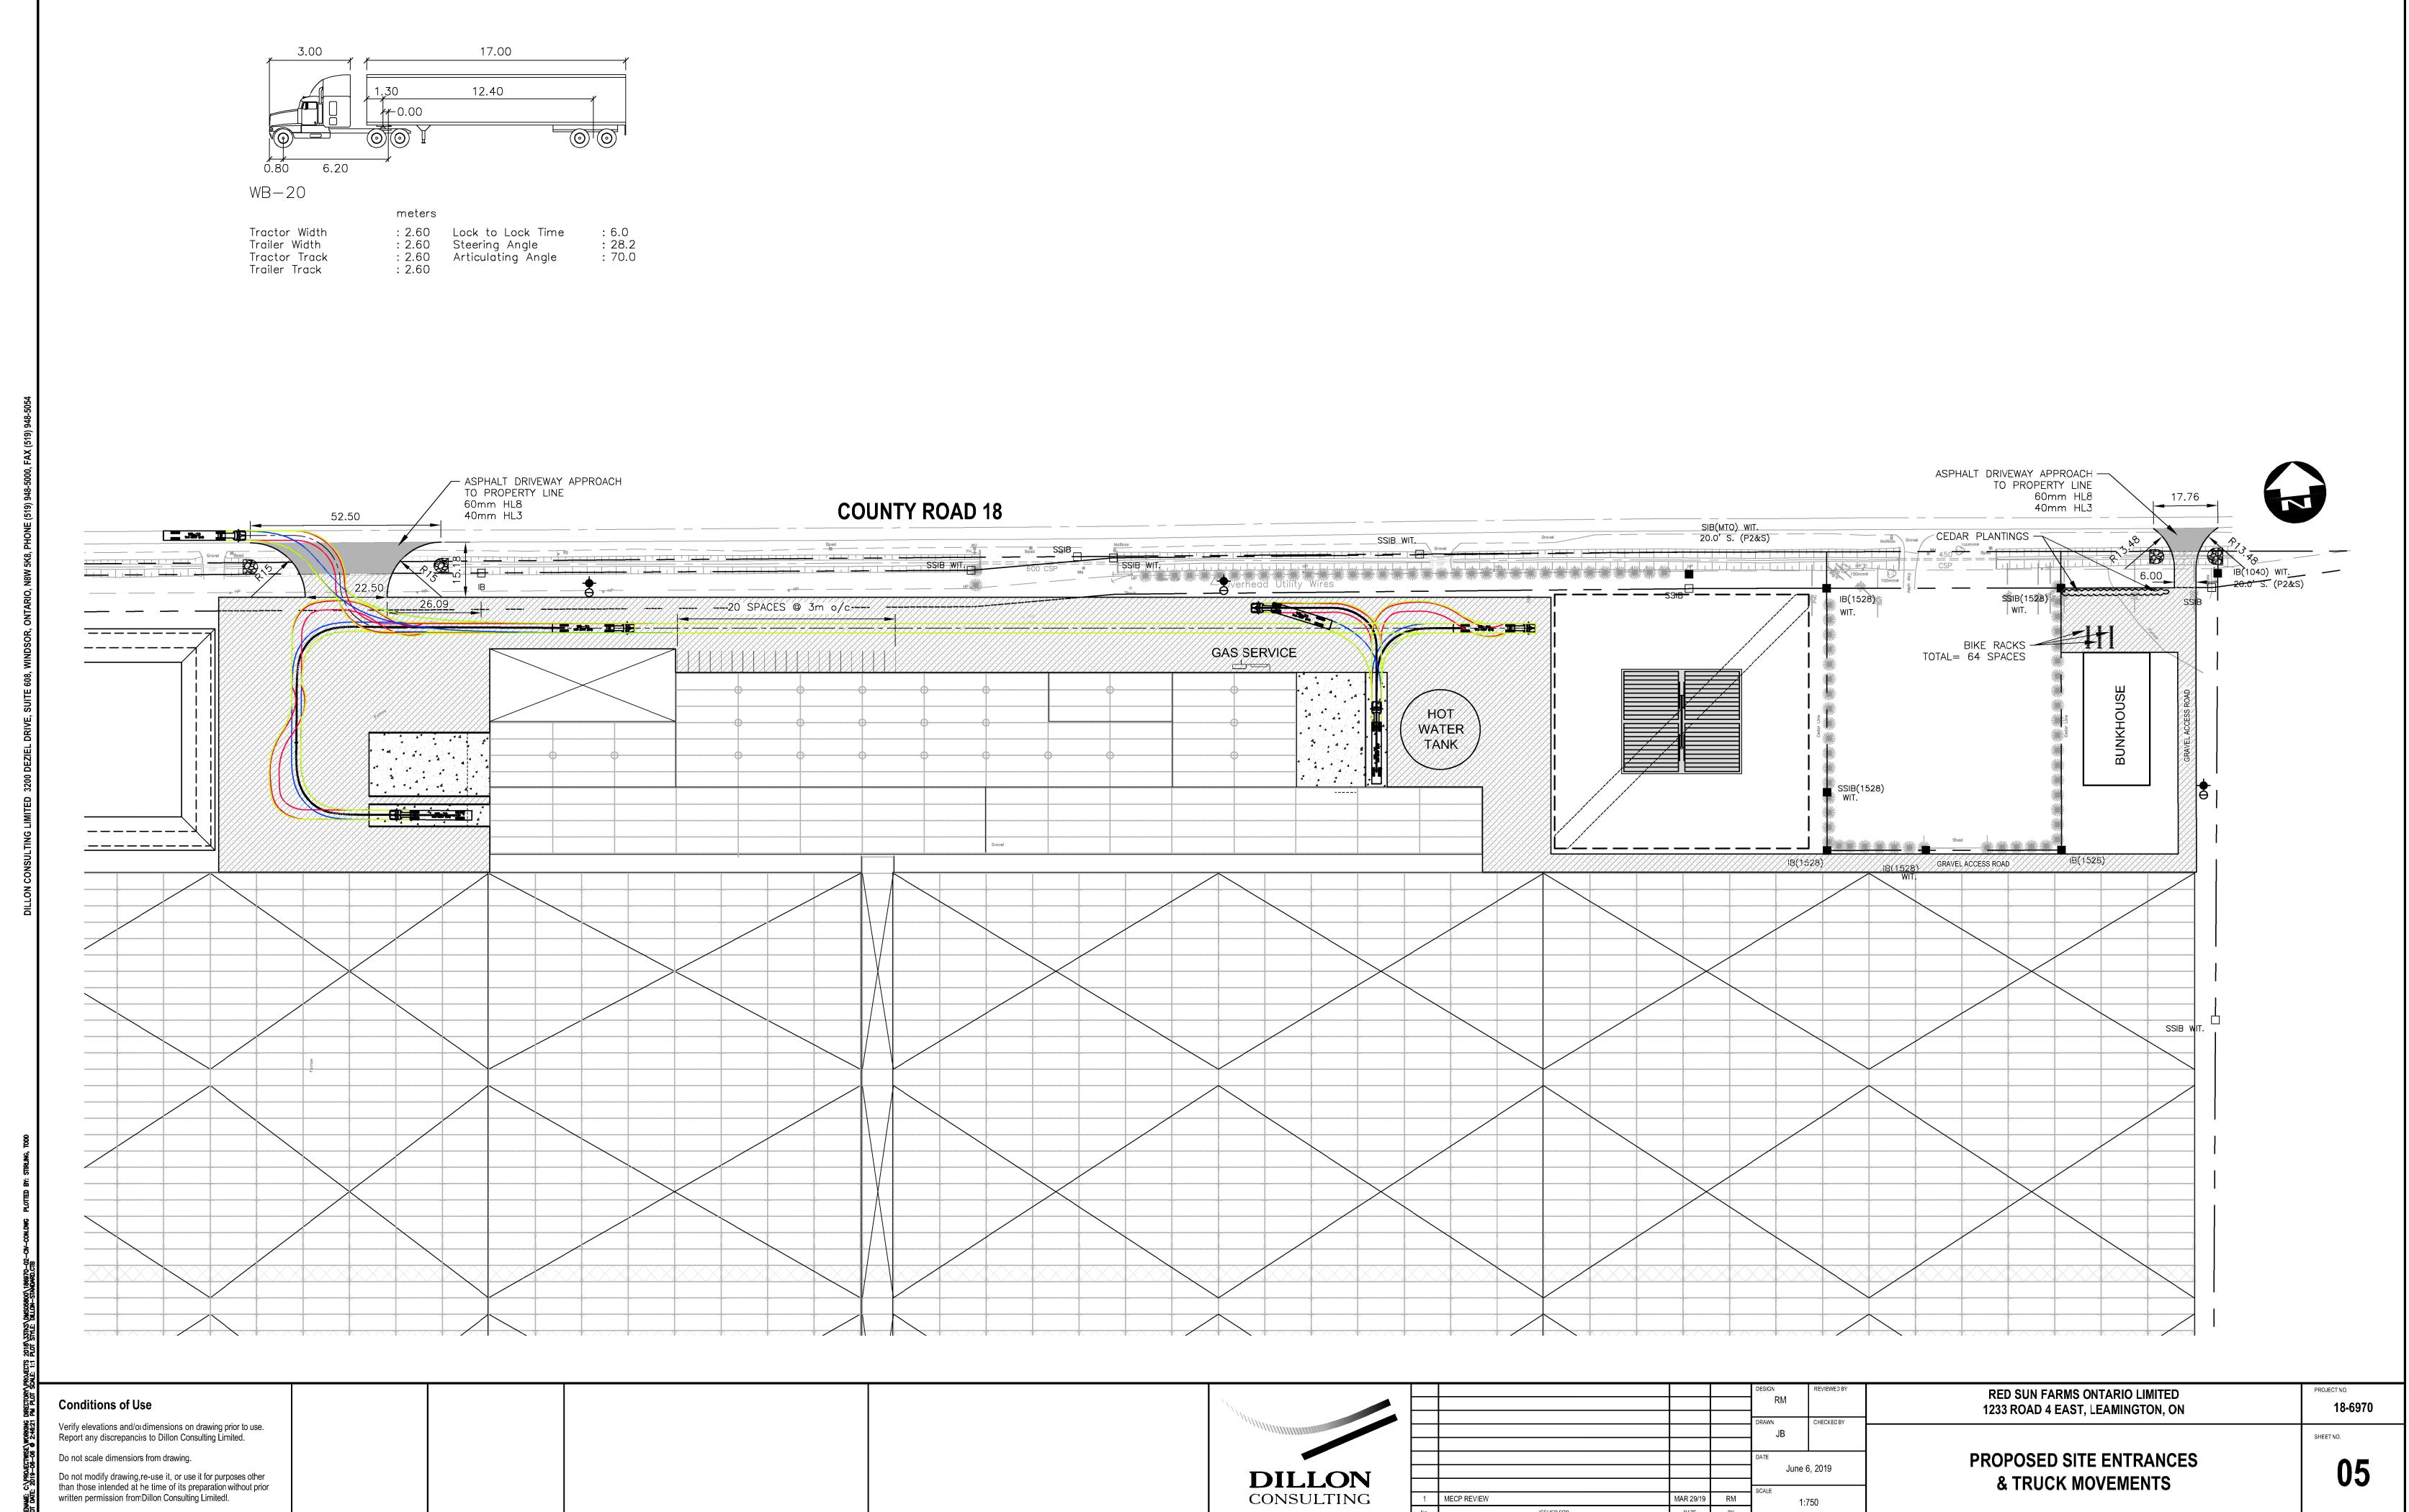

#### 2. Application for Site Plan Approval by JC Fresh Farms Ltd. (Jeremy Capussi)

R. Brown, Manager of Planning Services

#### **Recommended Action**

It is recommended that Council:

Approve site plan application SPA/01/19, as revised, for a multi-phase 25.8 ha (63.8 ac.) greenhouse development, subject to the conditions and requirements outlined in the site plan agreement and authorize the Mayor and Clerk to sign the agreement and register said agreement on title.