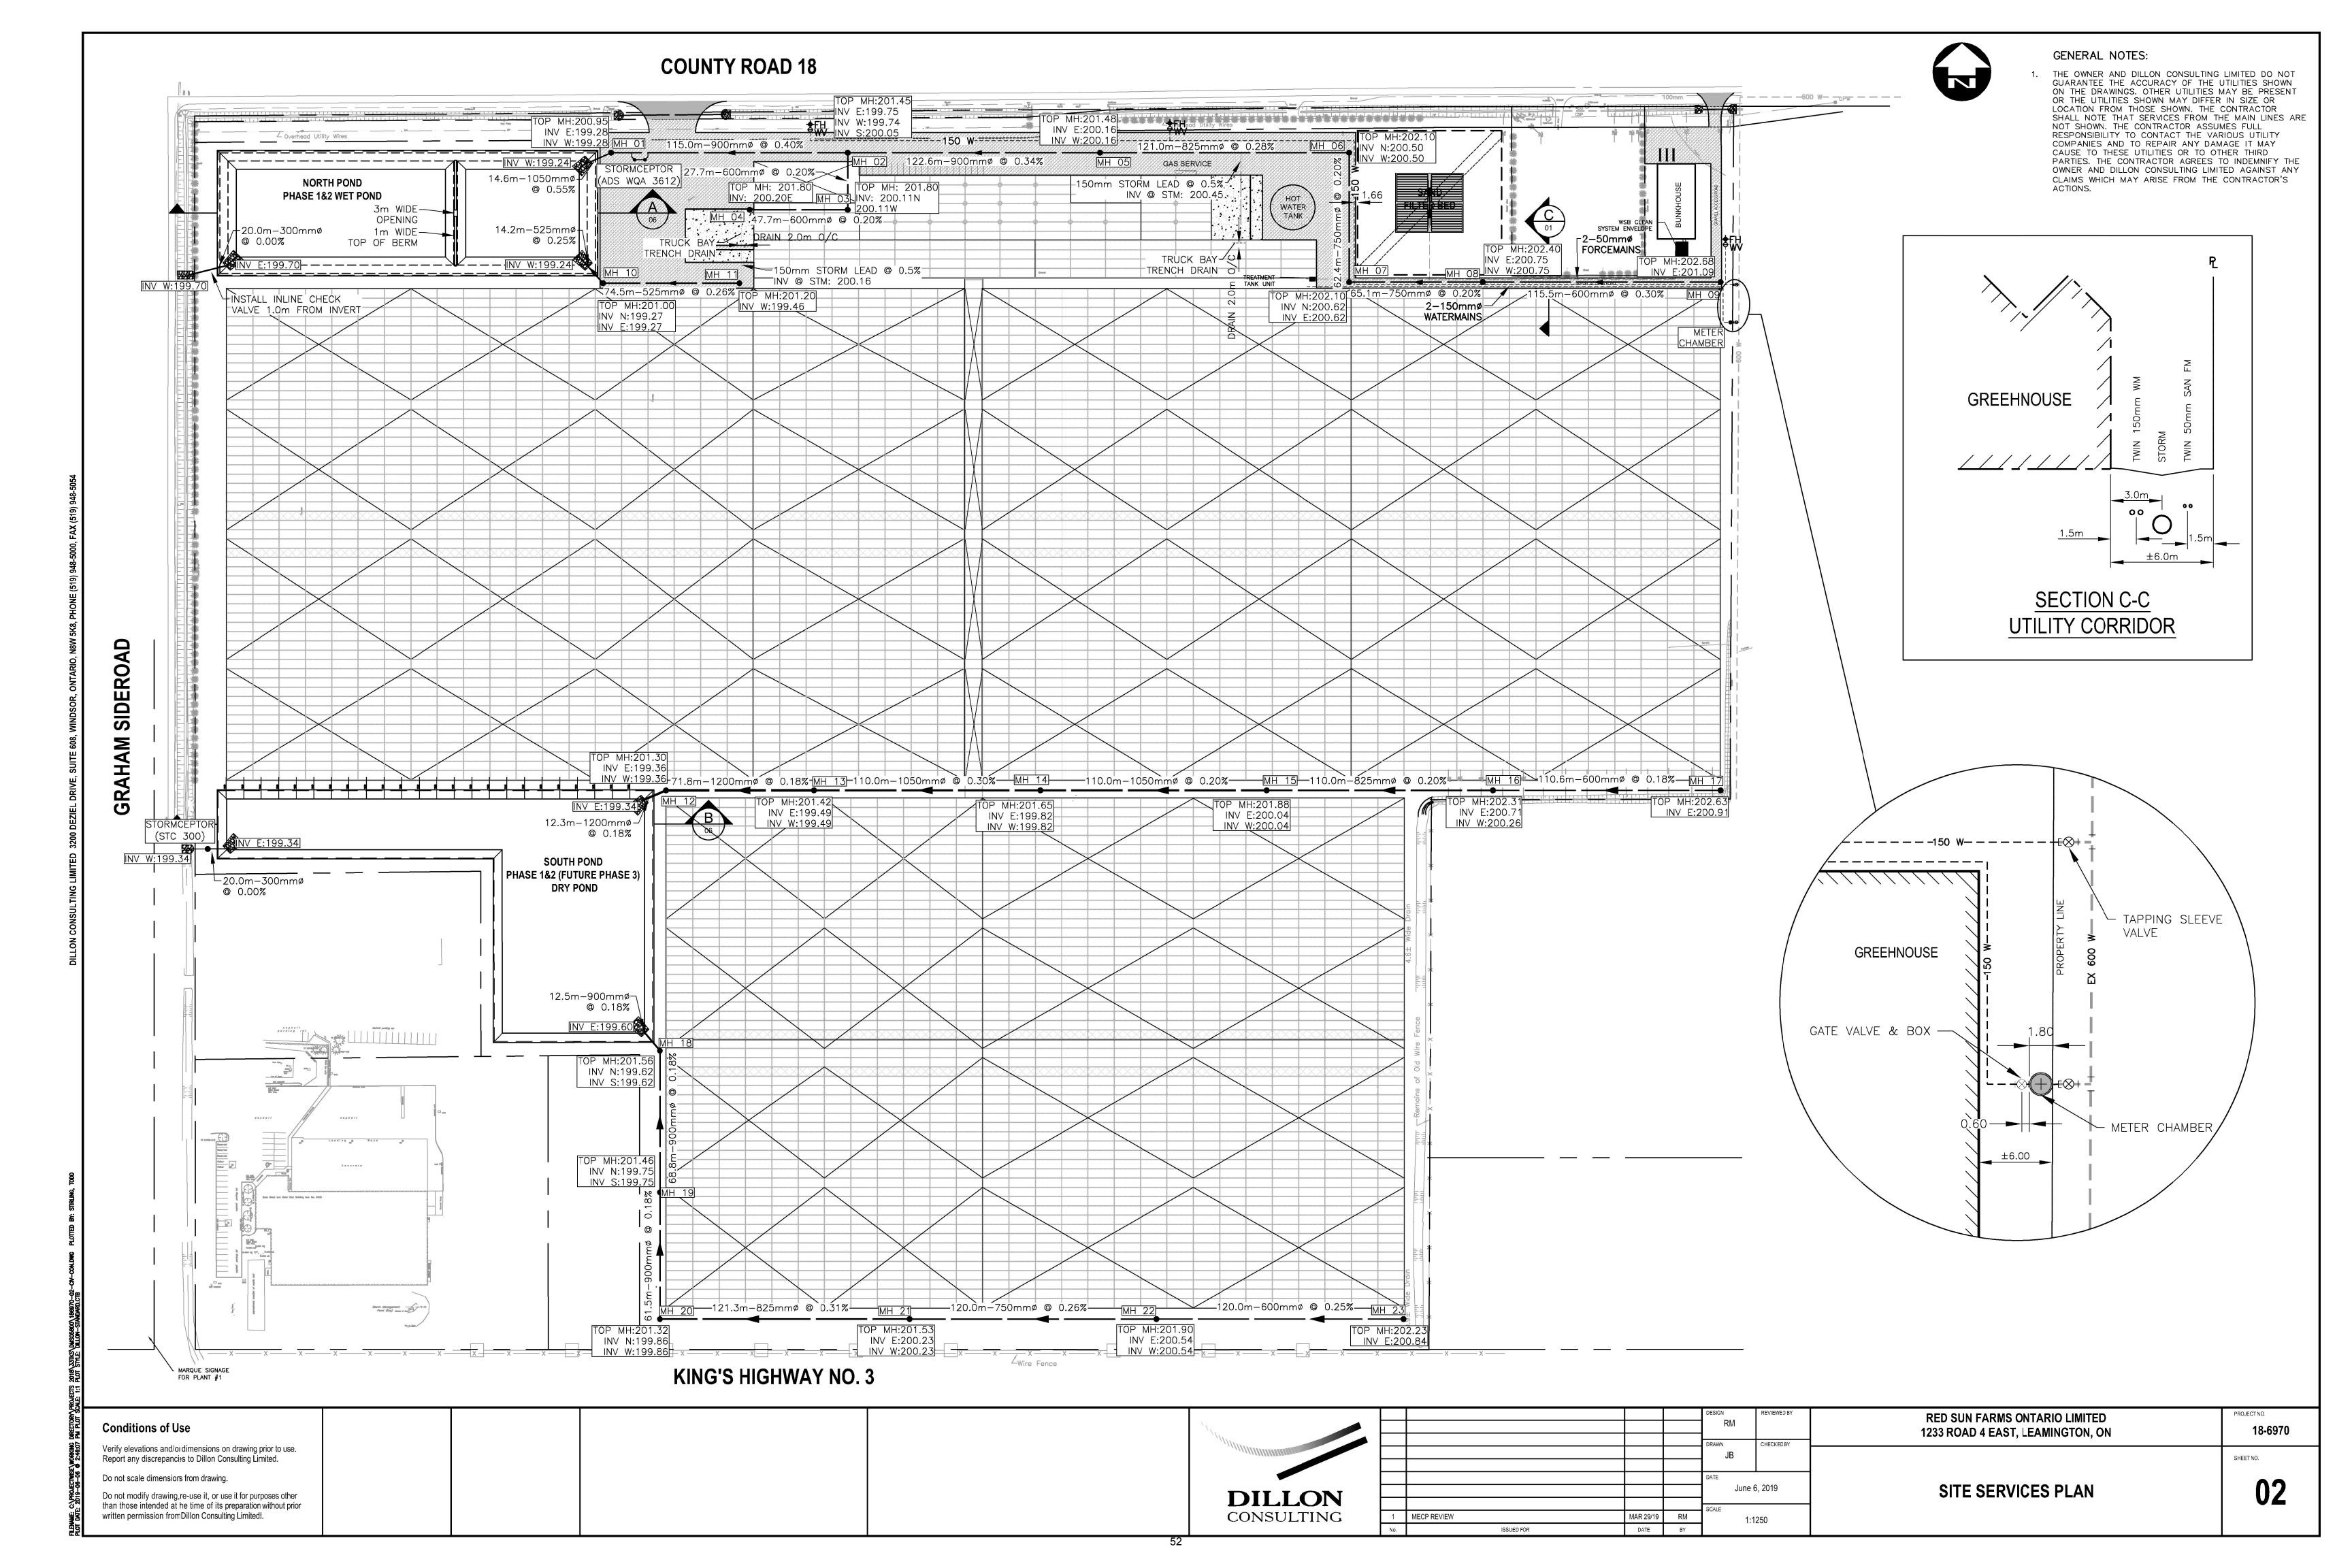

#### 2. Application for Site Plan Approval by JC Fresh Farms Ltd. (Jeremy Capussi)

R. Brown, Manager of Planning Services

#### **Recommended Action**

It is recommended that Council:

Approve site plan application SPA/01/19, as revised, for a multi-phase 25.8 ha (63.8 ac.) greenhouse development, subject to the conditions and requirements outlined in the site plan agreement and authorize the Mayor and Clerk to sign the agreement and register said agreement on title.