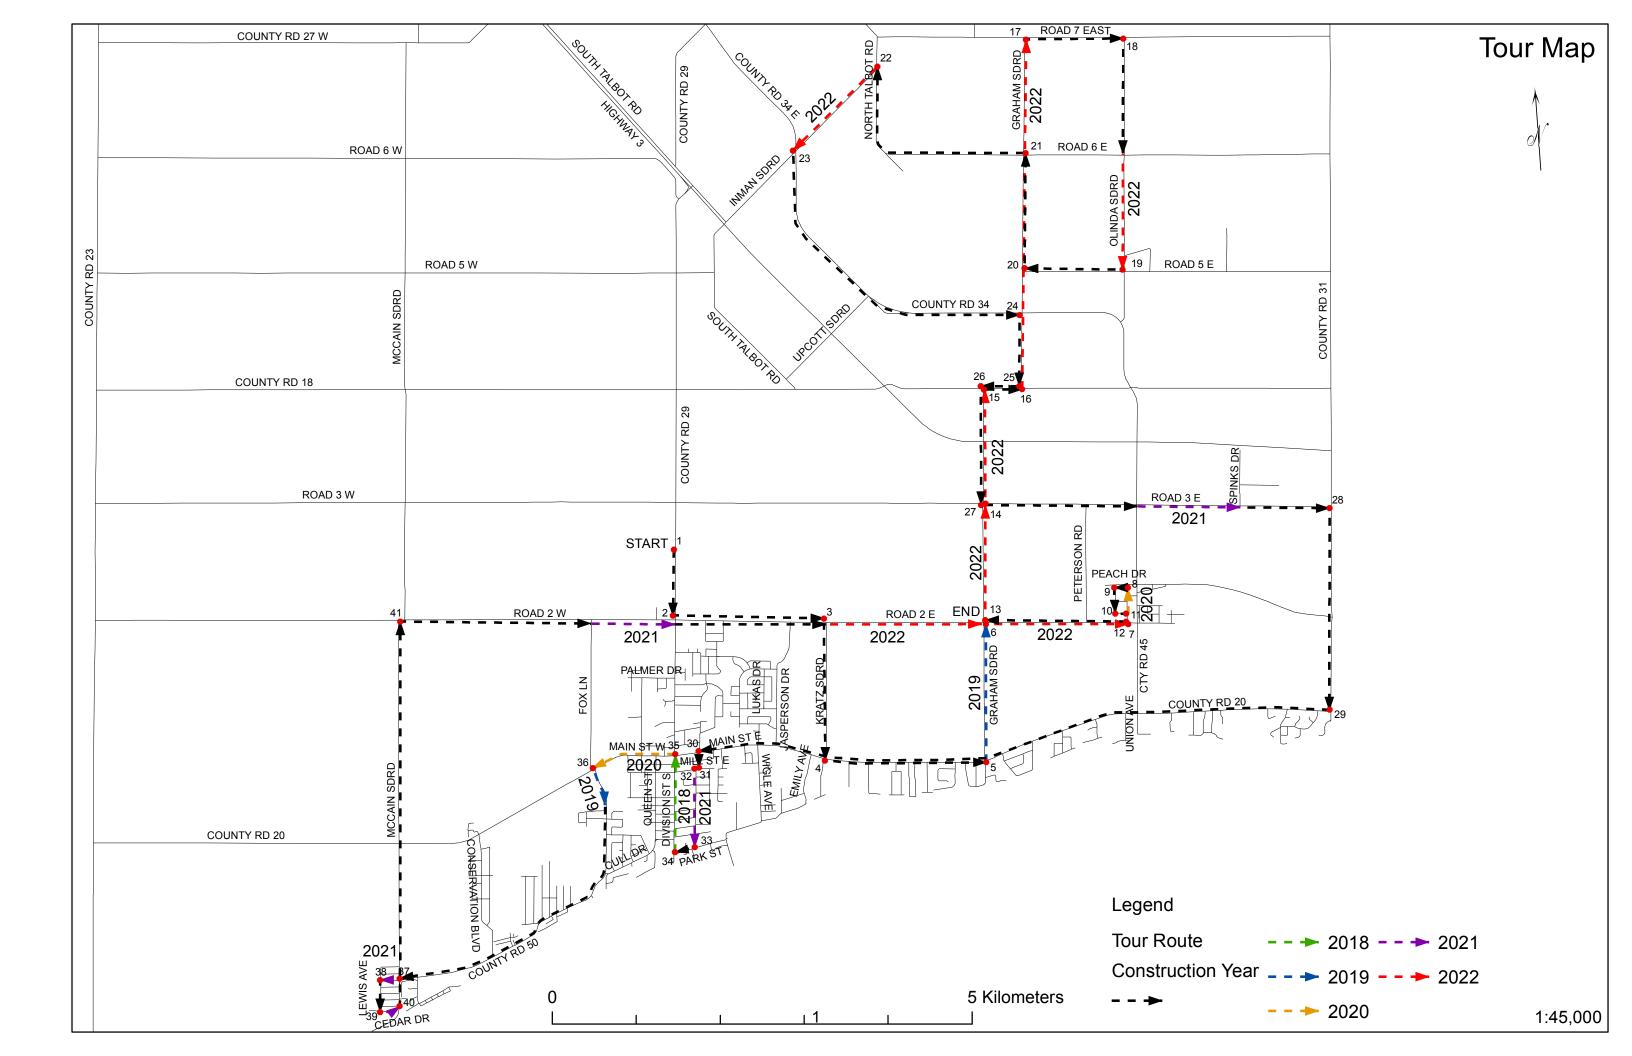

# Road Tour Directions - December 19th, 2018 Tour will depart at 1PM from the Kingsville Municipal Office, 2021 Division Road North, Kingsville

| Direction                                                             | Turns                                     | Segment of Road Construction as Identified in Current Five Year Plan                         | <b>Construction Year</b> |
|-----------------------------------------------------------------------|-------------------------------------------|----------------------------------------------------------------------------------------------|--------------------------|
| Head south on Division for 0.83km                                     | Turn left onto Road 2 East                |                                                                                              |                          |
| Head east on Road 2 for 1.78km                                        | Turn right onto Kratz Sideroad            |                                                                                              |                          |
| Head south on Kratz Sideroad for 1.62km                               | Turn left onto County Road 20             |                                                                                              |                          |
| Head east on County Road 20 for 1.88km                                | Turn left onto Graham Sideroad            |                                                                                              |                          |
| Head north on Graham Sideroad for 1.65km                              | Turn right onto Road 2 East               | Graham Sideroad from County Road 20 to Road 2 East                                           | 2019                     |
| Head east on Road 2 for 1.69km                                        | Turn left onto Queen Blvd                 | Road 2 East from Graham Sideroad to County Road 45                                           | 2022                     |
| Head north on Queen Blvd for 0.42km                                   | Turn left onto Peach Drive                | Queen Blvd from Road 2 East to Lee Road                                                      | 2020                     |
| Head west on Peach Drive for 0.13km                                   | Turn left onto Wood-Fern Ave              |                                                                                              |                          |
| Head south on Wood-Fern Ave for 0.42km                                | Turn right onto Queen Blvd                |                                                                                              |                          |
| Head south on Queen Blvd for 0.11km                                   | Turn right onto Road 2 East               |                                                                                              |                          |
| Head west on Road 2 for 1.69km                                        | Turn right onto Graham Sideroad           |                                                                                              |                          |
| Head north on Graham Sideroad for 2.75km                              | Turn right on County Road 18              | Graham Sideroad from Road 2 East to County Road 18 (Road 4 East)                             | 2022                     |
| Head east on County Road 18 for 0.43km                                | Turn left onto Graham Sideroad            |                                                                                              |                          |
| Head north on Graham Sideroad for 4.18km                              | Turn right onto Road 7 East               | Graham Sideroad from County Road 18 (Road 4 East) to Road 7 East                             | 2022                     |
| Head east on Road 7 for 1.16km                                        | Turn right onto Olinda Sideroad           |                                                                                              |                          |
| Head south on Olinda Sideroad for 2.76km                              | Turn right onto Road 5 East               | Olinda Sideroad from Road 6 East to Road 5 East                                              | 2022                     |
| Head west on Road 5 for 1.21km                                        | Turn right onto Graham Sideroad           |                                                                                              |                          |
| Head north on Graham Sideroad for 1.38km                              | Turn left onto Road 6 East                |                                                                                              |                          |
| Head west on Road 6 and merge right onto North Talbot Road for 2.68km | Turn left onto Inman Sideroad             |                                                                                              |                          |
| Head southwest on Inman Sideroad for 1.42km                           | Turn left onto County Road 34             | Inman Sideroad from North Talbot Road to County Road 34 East (Talbot Road)                   | 2022                     |
| Head south on County Road 34 for 3.95km                               | Turn right onto Graham Sideroad           |                                                                                              |                          |
| Head south on Graham Sideroad for 0.88km                              | Turn right onto County Road 18            |                                                                                              |                          |
| Head west on County Road 18 for 0.43km                                | Turn left onto Graham Sideroad            |                                                                                              |                          |
| Head south on Graham Sideroad for 1.37km                              | Turn left onto Road 3 East                |                                                                                              |                          |
| Head east on Road 3 for 4.16km                                        | Turn right onto County Road 31 (Albuna)   | Road 3 East from County Road 45 (Union) to Spinks Drive                                      | 2021                     |
| Head south on County Road 31 for 2.42km                               | Turn right onto County Road 20            |                                                                                              |                          |
| Head west on County Road 20 for 7.63km                                | Turn left onto Spruce Street              |                                                                                              |                          |
| Head south on Spruce Street for 0.20km                                | Turn right onto Mill Street               |                                                                                              |                          |
| Head west on Mill Street for 0.05km                                   | Turn left onto Lansdowne Avenue           |                                                                                              |                          |
| Head south on Lansdowne Avenue for 0.94km                             | Turn right onto Park Street               | Lansdowne Avenue from Mill Street to Park Street                                             | 2021                     |
| Head west on Park Street for 0.27km                                   | Turn right onto Division Street South     |                                                                                              |                          |
| Head north on Division Street South for 1.16km                        | Turn left onto Main Street                | Division Street South from Park Street to Main Street                                        | 2018                     |
| Head west on Main Street for 0.98km                                   | Turn left onto Heritage Road              | Main Street West from Queen Street to County Road 20                                         | 2020                     |
| Head south on Heritage Road (County Road 50) for 4.16km               | At the intersection of County Road 50 and | Heritage Road from Main Street to Chrysler Greenway                                          |                          |
|                                                                       | McCain Sideroad, cross over McCain and    |                                                                                              |                          |
|                                                                       | onto Birch Avenue                         |                                                                                              | 2019                     |
| Head west on Birch Avenue for 0.21km                                  | Turn left onto Lewis Lane                 | Birch Avenue from County Road 50 to Lewis Lane                                               | 2021                     |
| Head south on Lewis Lane for 0.37km                                   | Turn left onto Cedar Drive                |                                                                                              |                          |
| Head east on Cedar Drive for 0.24km                                   | Turn left onto County Road 50             | Cedar Drive from Lewis Lane to County Road 50                                                | 2021                     |
| Head north on County Road 50 (McCain Sideroad) for 4.60km             | Turn right onto Road 2 West               |                                                                                              |                          |
|                                                                       |                                           | Road 2 West from Fox Lane to Division Road North / Road 2 East from Kratz Sideroad to Graham |                          |
| Head east on Road 2 for 6.89km                                        | End of tour                               | Sideroad                                                                                     | 2021 / 2022              |

Note: Tour ends at the intersection of Road 2 East and Graham Sideroad - Return to Town Hall

Green cells indicate segments of road reconstruction / rehabilitation as identified in the current five year plan